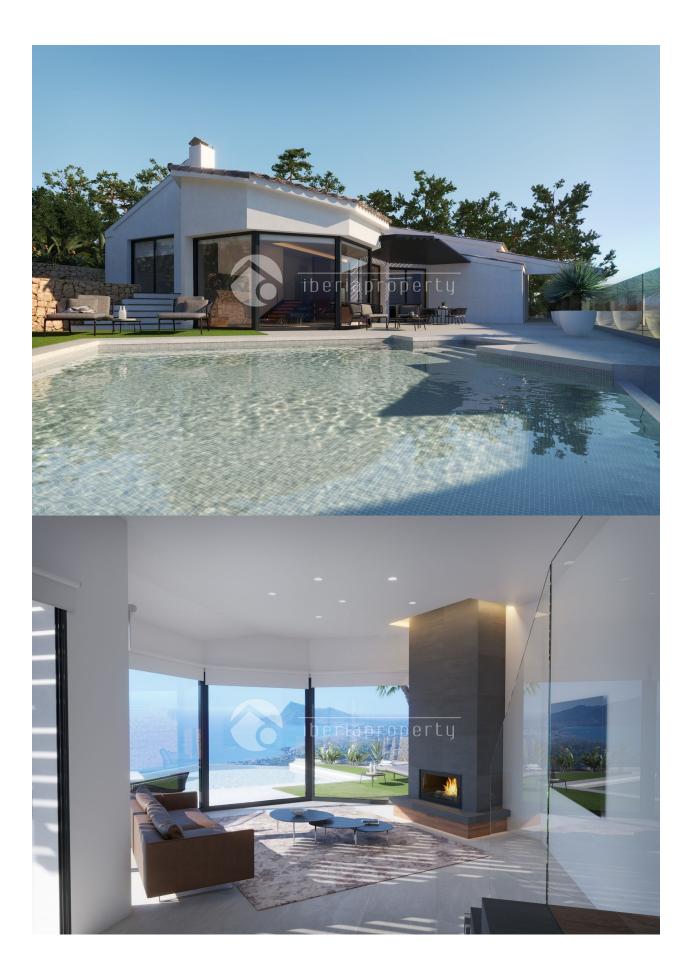

### ALTEA (SIERRA ALTEA)

### DESCRIPTION

New construction villa with guest apartment and up to 6 bedrooms after buyers choice. High ceilings, large terraces, good size doble infinity pool with spectacular sea views. Semi modern style, elevator, and in general high standards. Price around 1.500.000  $\in$  depending on options from customer. Please contact us for more information

## PROPERTY GALLERY

LOWER FLOOR PLANTA INFERIOR