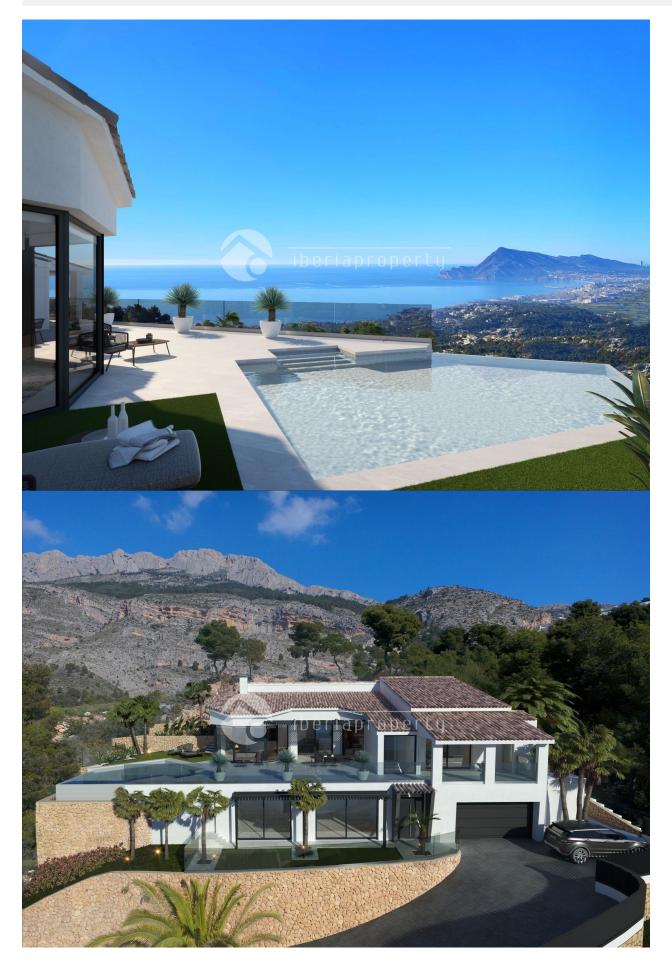

### ALTEA (SIERRA ALTEA)

### DESCRIPTION

New construction villa with guest apartment and up to 6 bedrooms after buyers choice. High ceilings, large terraces, good size doble infinity pool with spectacular sea views. Semi modern style, elevator, and in general high standards. Price around 1.500.000  $\in$  depending on options from customer. Please contact us for more information

## PROPERTY GALLERY

LOWER FLOOR PLANTA INFERIOR