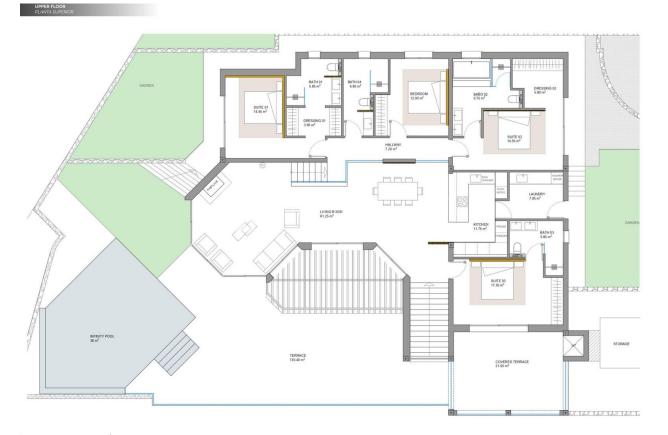

|                                                                                                                                                                |
|               |                                                                            |                                                                  | Play Ground                                                                                                                                                    |

• Landscaped • Fenced Stone walls • Electric gate • Outdoor kitchen • Private garden

### **EXTRA**

- Built in wardrobes
- Alarm
- Reinforced door
- Double glazed windows
- Door bell with camera
- Satellite TV
- Storage room
- Laundry room
- LiftWater softener
- Internet

## PROPERTY GALLERY















LOWER FLOOR PLANTA INFERIOR



# "OUR EXPERIENCE IS YOUR GUARANTEE"