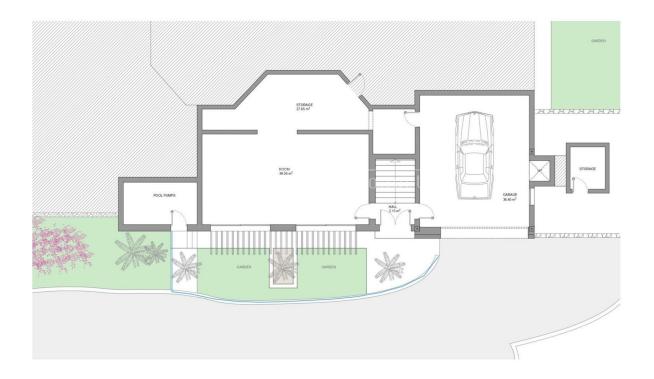

|
|               |                                                                            |                                                                  | Play Ground                                                                                                                                                    |

• Landscaped • Fenced Stone walls • Electric gate • Outdoor kitchen • Private garden

### **EXTRA**

- Built in wardrobes
- Alarm
- Reinforced door
- Double glazed windows
- Door bell with camera
- Satellite TV
- Storage room
- Laundry room
- LiftWater softener
- Internet

## PROPERTY GALLERY















LOWER FLOOR PLANTA INFERIOR



# "OUR EXPERIENCE IS YOUR GUARANTEE"