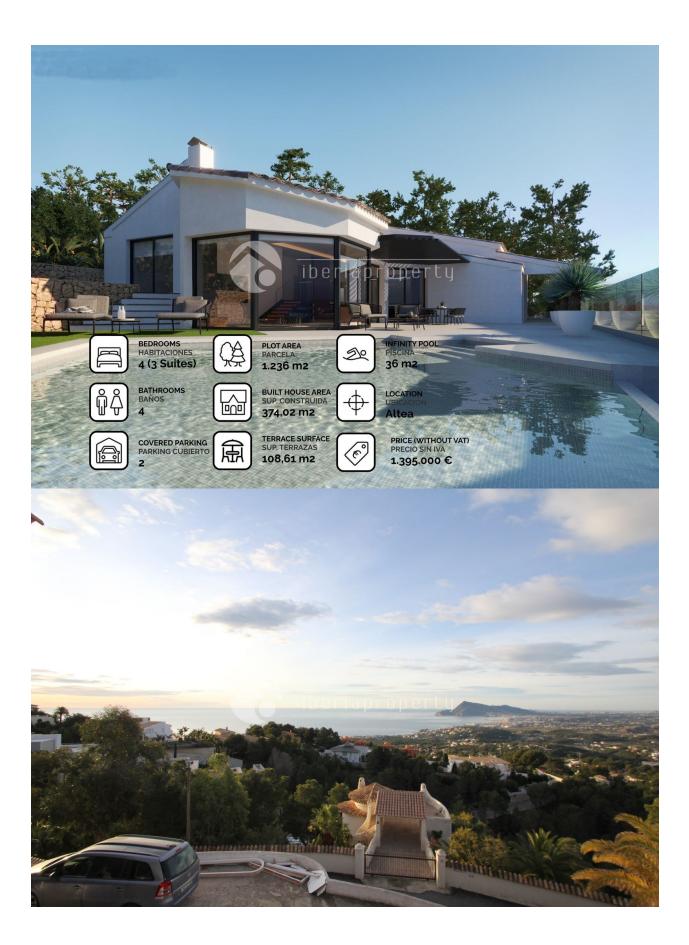

# <text>

| INFO            |                         |  |
|-----------------|-------------------------|--|
| PRICE:          | 1.395.000 €             |  |
| PROPERTY TYPE:  | Villa                   |  |
| CITY:           | Altea (Sierra<br>Altea) |  |
| BEDROOMS:       | 6                       |  |
| Bathrooms:      | 4                       |  |
| Build ( m2 ):   | 270                     |  |
| Plot ( m2 ):    | 1.206                   |  |
| Terrace ( m2 ): | 120 + 23 + 20           |  |
| Year:           | 2020                    |  |
| Floor:          | 2                       |  |
| Old price       | -                       |  |

### DESCRIPTION

New construction villa with guest apartment and up to 6 bedrooms after buyers choice. High ceilings, large terraces, good size doble infinity pool with spectacular sea views. Semi modern style, elevator, and in general high standards. Price around 1.500.000  $\in$  depending on options from customer. Please contact us for more information