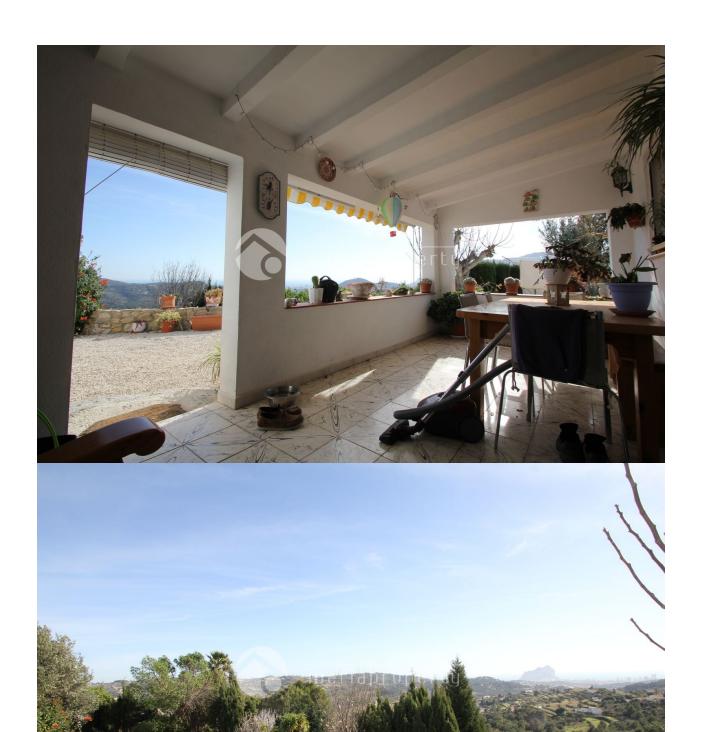

#### **DESCRIPTION**

This cosy Finca has possibility for 4 bedrooms and 2 bathrooms, 1 bedroom is missing flooring and painting. and 1 bathroom is prepared with plumbing put missing the taps and the porcelain. Large kitchen and 2 living rooms. South facing covered terrace with sea views. Nice pool area separated from the house with a covered bar. Plenty of possibilities to grow your own vegetables and fruit trees. Situated in an quiet area with a lot of nice (and expencive) fincas around. Only 3 km from Benissa town with access to the highway. 8 km away from Benissa Costa with all its small beaches. 15 min drive to Calpe and Moraira.

### **GARDEN AND TERRACES**

- Covered terrace
- Open terraceFruit trees
- Palm trees
- Play Ground
- LandscapedFenced
- Stone walls