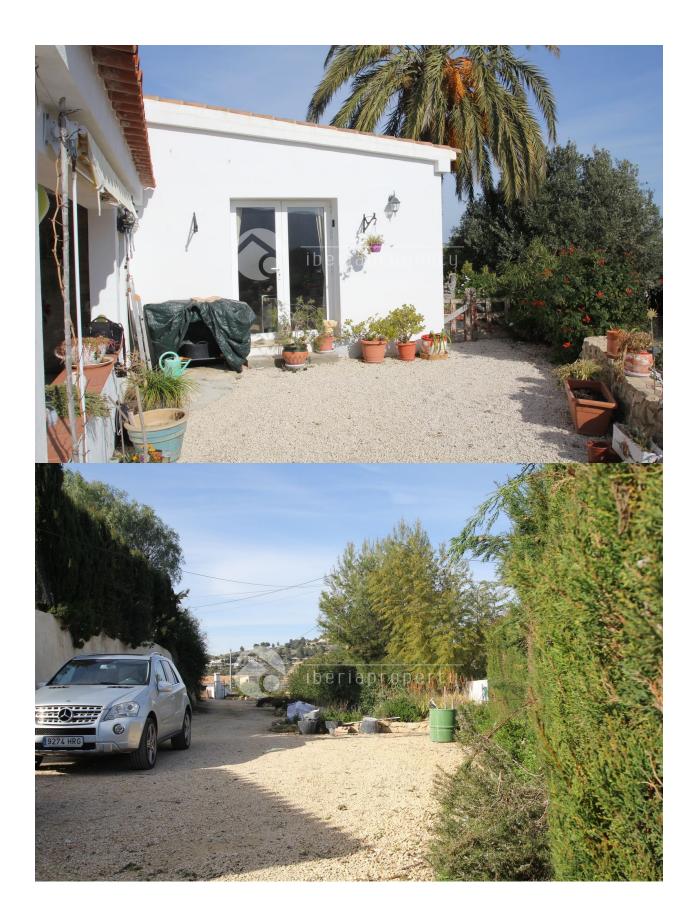

#### **DESCRIPTION**

This cosy Finca has possibility for 4 bedrooms and 2 bathrooms, 1 bedroom is missing flooring and painting. and 1 bathroom is prepared with plumbing put missing the taps and the porcelain. Large kitchen and 2 living rooms. South facing covered terrace with sea views. Nice pool area separated from the house with a covered bar. Plenty of possibilities to grow your own vegetables and fruit trees. Situated in an quiet area with a lot of nice (and expencive) fincas around. Only 3 km from Benissa town with access to the highway. 8 km away from Benissa Costa with all its small beaches. 15 min drive to Calpe and Moraira.

### **GARDEN AND TERRACES**

- Covered terrace
- Open terraceFruit trees
- Palm trees
- Play Ground
- LandscapedFenced
- Stone walls