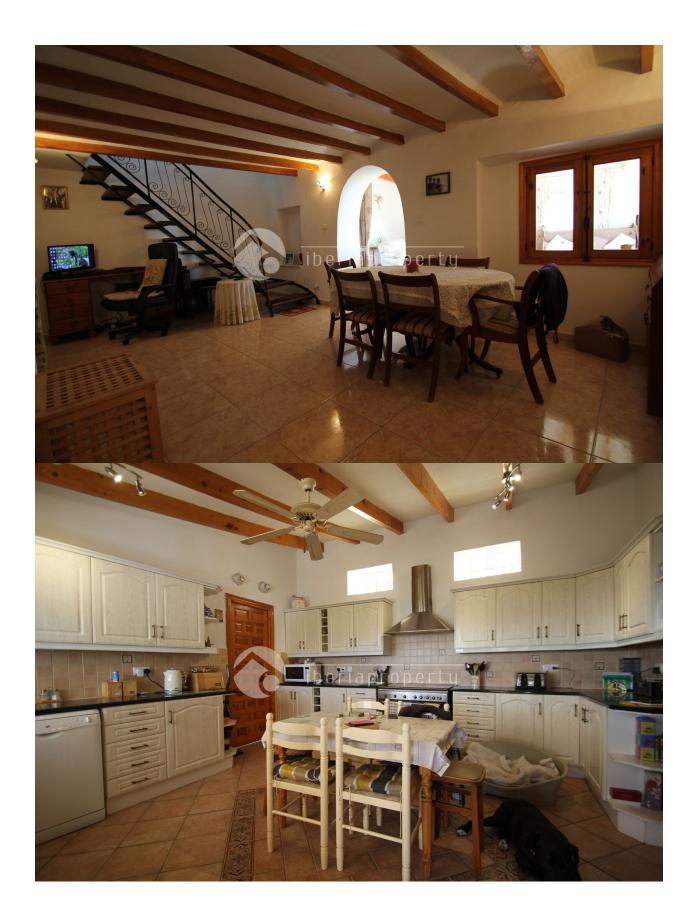

#### **DESCRIPTION**

This cosy Finca has possibility for 4 bedrooms and 2 bathrooms, 1 bedroom is missing flooring and painting. and 1 bathroom is prepared with plumbing put missing the taps and the porcelain. Large kitchen and 2 living rooms. South facing covered terrace with sea views. Nice pool area separated from the house with a covered bar. Plenty of possibilities to grow your own vegetables and fruit trees. Situated in an quiet area with a lot of nice (and expencive) fincas around. Only 3 km from Benissa town with access to the highway. 8 km away from Benissa Costa with all its small beaches. 15 min drive to Calpe and Moraira.

# **KITCHEN**

- Closed kitchenEquipped kitchen