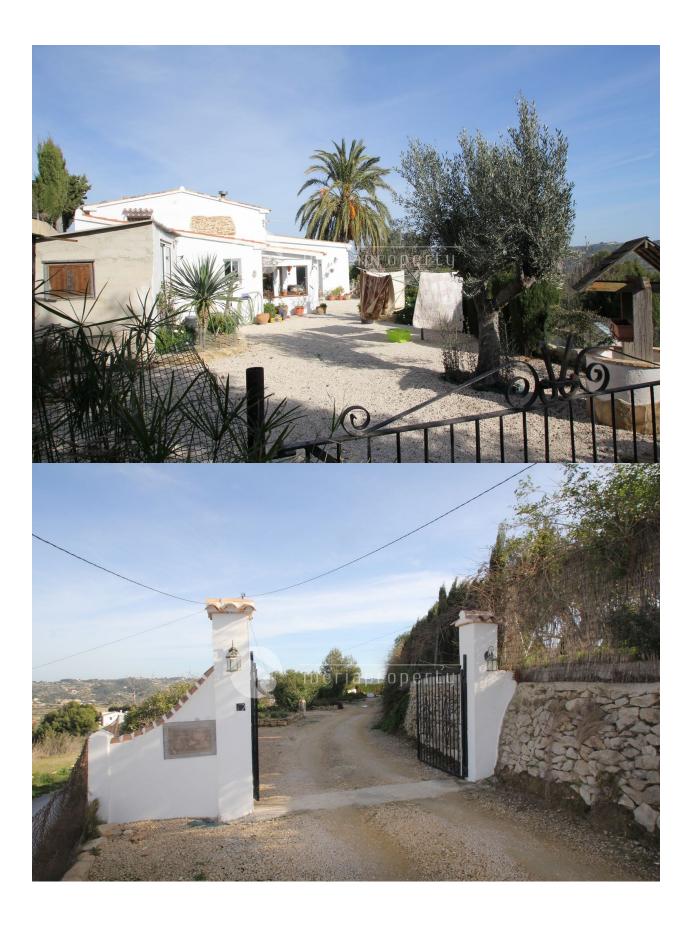

#### **DESCRIPTION**

This cosy Finca has possibility for 4 bedrooms and 2 bathrooms, 1 bedroom is missing flooring and painting. and 1 bathroom is prepared with plumbing put missing the taps and the porcelain. Large kitchen and 2 living rooms. South facing covered terrace with sea views. Nice pool area separated from the house with a covered bar. Plenty of possibilities to grow your own vegetables and fruit trees. Situated in an quiet area with a lot of nice (and expencive) fincas around. Only 3 km from Benissa town with access to the highway. 8 km away from Benissa Costa with all its small beaches. 15 min drive to Calpe and Moraira.

### **GARDEN AND TERRACES**

- Covered terrace
- Open terraceFruit trees
- Palm trees
- Play Ground
- LandscapedFenced
- Stone walls