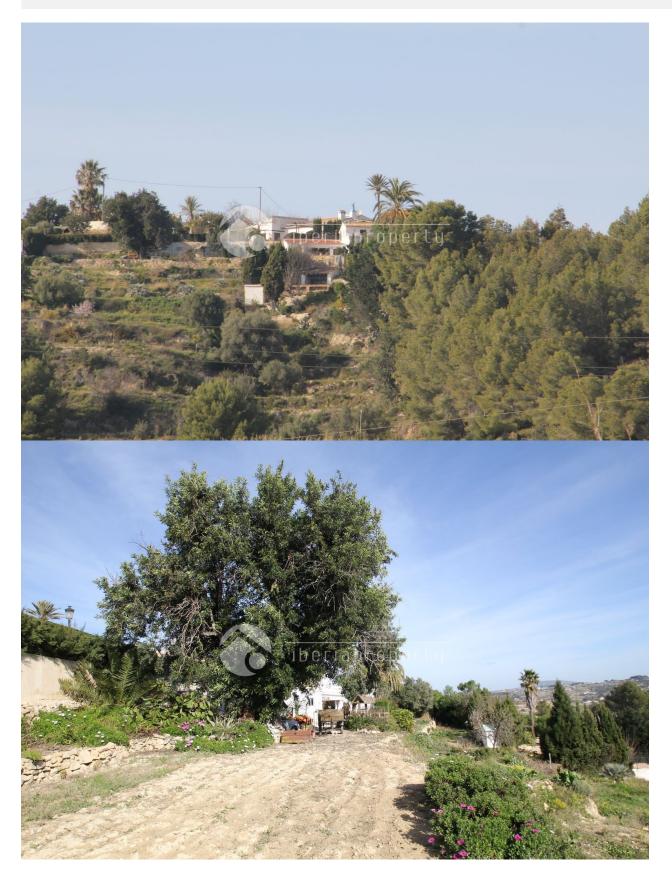

#### **DESCRIPTION**

This cosy Finca has possibility for 4 bedrooms and 2 bathrooms, 1 bedroom is missing flooring and painting. and 1 bathroom is prepared with plumbing put missing the taps and the porcelain. Large kitchen and 2 living rooms. South facing covered terrace with sea views. Nice pool area separated from the house with a covered bar. Plenty of possibilities to grow your own vegetables and fruit trees. Situated in an quiet area with a lot of nice (and expencive) fincas around. Only 3 km from Benissa town with access to the highway. 8 km away from Benissa Costa with all its small beaches. 15 min drive to Calpe and Moraira.

### **GARDEN AND TERRACES**

- Covered terrace
- Open terraceFruit trees
- Palm trees
- Play Ground
- LandscapedFenced
- Stone walls