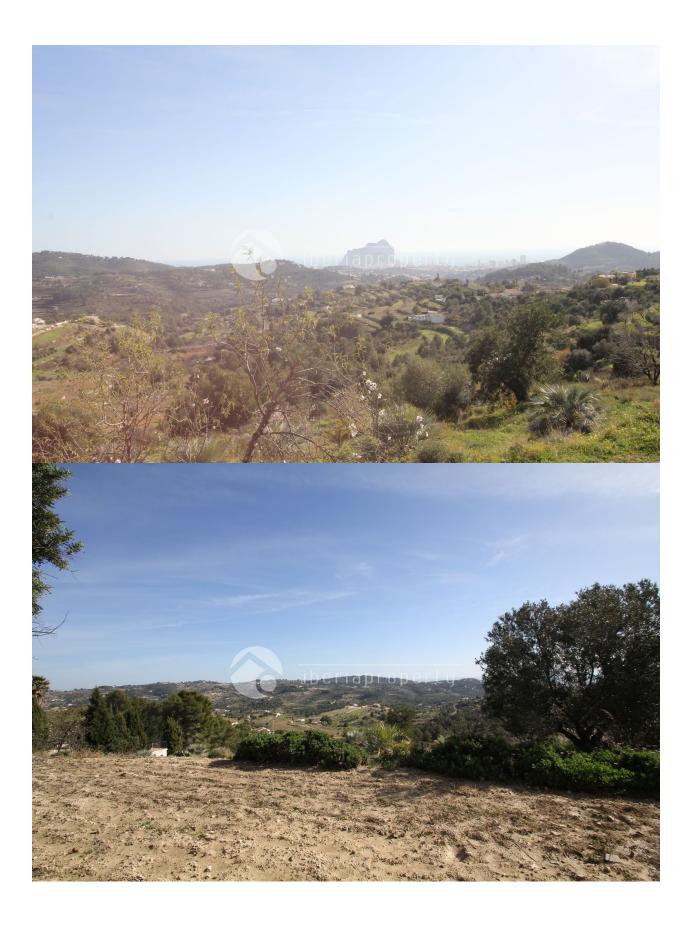

#### **DESCRIPTION**

This cosy Finca has possibility for 4 bedrooms and 2 bathrooms, 1 bedroom is missing flooring and painting. and 1 bathroom is prepared with plumbing put missing the taps and the porcelain. Large kitchen and 2 living rooms. South facing covered terrace with sea views. Nice pool area separated from the house with a covered bar. Plenty of possibilities to grow your own vegetables and fruit trees. Situated in an quiet area with a lot of nice (and expencive) fincas around. Only 3 km from Benissa town with access to the highway. 8 km away from Benissa Costa with all its small beaches. 15 min drive to Calpe and Moraira.

#### **ENERGETIC CERTIFIED**

| STYLE         | VIEWS                                                                      | DISTANCE TO:       | ORIENTATION                                           |
|---------------|----------------------------------------------------------------------------|--------------------|-------------------------------------------------------|
| • Rustic      | <ul><li>Panoramic views</li><li>Sea views</li><li>Mountain views</li></ul> | Beach : 8 Km       | South                                                 |
|               |                                                                            | Airport: 70 Km     |                                                       |
|               |                                                                            | Town center : 3 Km |                                                       |
| FURNITURE     | PARKING                                                                    | TAX                | FLOARING                                              |
| Not furnished | Parking no Cars: +10                                                       | I.B.I : 210 €      | <ul><li>Tile floors</li><li>Laminate floors</li></ul> |