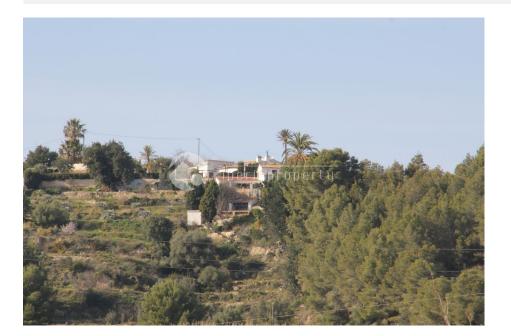

#### **DESCRIPTION**

This cosy Finca has possibility for 4 bedrooms and 2 bathrooms, 1 bedroom is missing flooring and painting. and 1 bathroom is prepared with plumbing put missing the taps and the porcelain. Large kitchen and 2 living rooms. South facing covered terrace with sea views. Nice pool area separated from the house with a covered bar. Plenty of possibilities to grow your own vegetables and fruit trees. Situated in an quiet area with a lot of nice (and expencive) fincas around. Only 3 km from Benissa town with access to the highway. 8 km away from Benissa Costa with all its small beaches. 15 min drive to Calpe and Moraira.