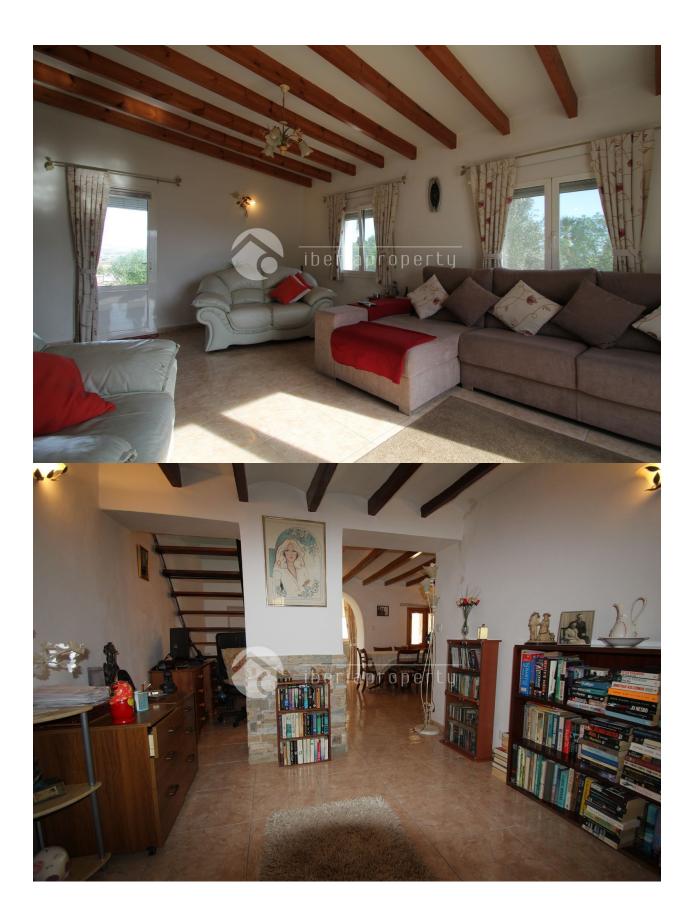

#### **DESCRIPTION**

This cosy Finca has possibility for 4 bedrooms and 2 bathrooms, 1 bedroom is missing flooring and painting. and 1 bathroom is prepared with plumbing put missing the taps and the porcelain. Large kitchen and 2 living rooms. South facing covered terrace with sea views. Nice pool area separated from the house with a covered bar. Plenty of possibilities to grow your own vegetables and fruit trees. Situated in an quiet area with a lot of nice (and expencive) fincas around. Only 3 km from Benissa town with access to the highway. 8 km away from Benissa Costa with all its small beaches. 15 min drive to Calpe and Moraira.

### **GARDEN AND TERRACES**

- Covered terrace
- Open terraceFruit trees
- Palm trees
- Play Ground
- LandscapedFenced
- Stone walls