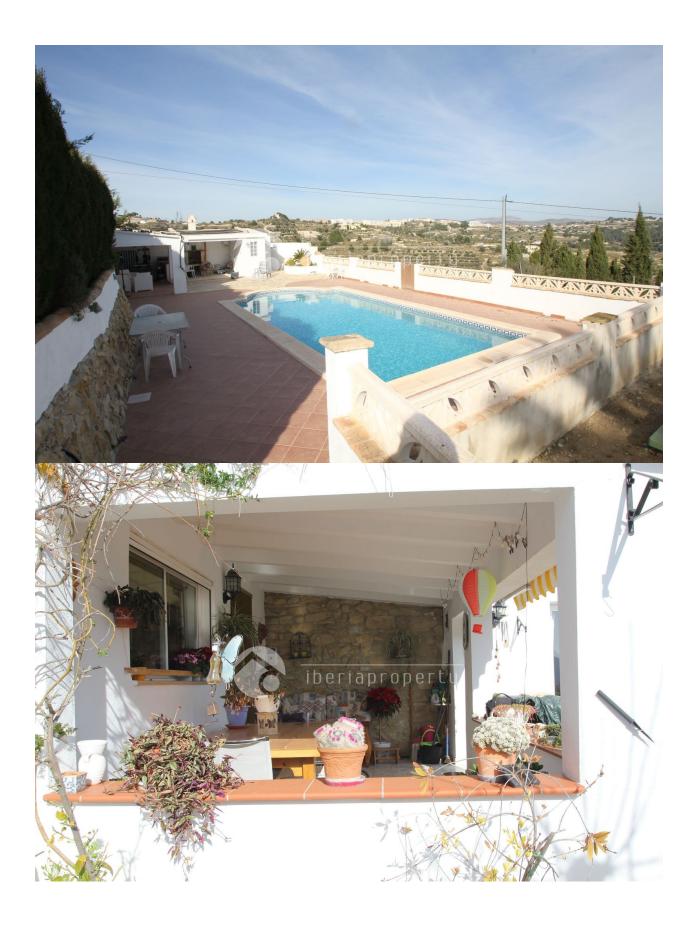

#### **DESCRIPTION**

This cosy Finca has possibility for 4 bedrooms and 2 bathrooms, 1 bedroom is missing flooring and painting. and 1 bathroom is prepared with plumbing put missing the taps and the porcelain. Large kitchen and 2 living rooms. South facing covered terrace with sea views. Nice pool area separated from the house with a covered bar. Plenty of possibilities to grow your own vegetables and fruit trees. Situated in an quiet area with a lot of nice (and expencive) fincas around. Only 3 km from Benissa town with access to the highway. 8 km away from Benissa Costa with all its small beaches. 15 min drive to Calpe and Moraira.

### **GARDEN AND TERRACES**

- Covered terrace
- Open terraceFruit trees
- Palm trees
- Play Ground
- LandscapedFenced
- Stone walls