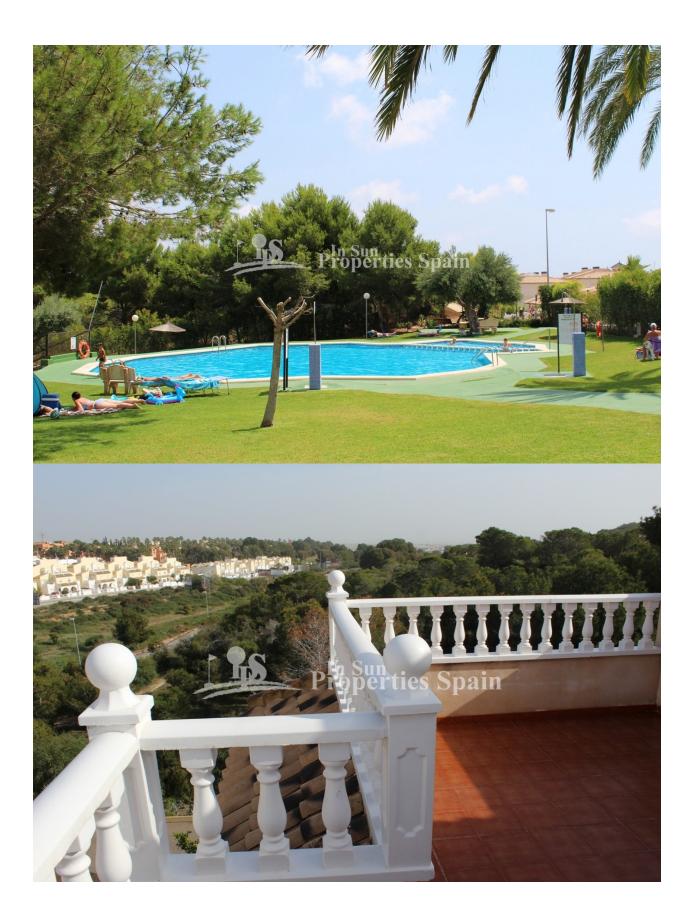

### **DESCRIPTION**

Located within Pinada Golf II, VILLAMARTIN this lovely Quad House has a pleasant open aspect over lovely pine trees. The house is of 75m2 build and occupies a 134m2 plot. There is an 85m2, low maintenance garden with fruit trees, mature plants and an 18m2 terrace, which many homeowners on the urbanisation have glazed in to create a more useable space in the cooler winter months. There is a parking space within the plot and several storage areas. Internally you have a light and airy lounge and dining area (part of which you could close off creating a third bedroom, if required). There is an American style kitchen complete with appliances and a guest toilet. To the first floor you have two double bedrooms, both with built in wardrobes and the master has a private 9m2 terrace. There is also a big family bathroom with shower and bath tub on this level. Stairs from the first floor lead up to the 20m2 solarium with a little bit of sea view. Here you benefit from sun all day long and with the view to the pine trees, it really is a tranquil setting; the perfect place to relax amongst the sound of only birdsong. The property is set next to the community pool, where you have access into the communal

gardens/Pool. This communal area is gated and can only be accessed by residents. There is also a walking path which provides access within only 10 minutes to Villamartin Plaza. The property is to be sold fully furnished, complete with mosquito blinds, safe, AC to the living room and both bedrooms, electric fireplace and alarm. Villamartín offers a wide range of services. For over 40 years it has been a golf tourist attraction and as it is expected from a residential complex of this standard all services are fully developed. The area is also known to have one of the healthiest climates in the world. Villamartin is also very close to renowned high standard international school El Limonar and La Zenia Boulevard - the newest shopping centre in our area and also the largest one in the Alicante region. At over 160,000m2 It offers more than 150 shops and services including a huge supermarket Alcampo, Leroy Merlin, Primark, Swarovski, Decathlon, Massimo Dutti, Zara, Stradivarius and much more. There are many commercial centers including the well know Villamartin Plaza and La Fuente Centre along with many restaurants, fashion shops, supermarkets, banks, pharmacies etc. Villamartin was built round one of the most prestigious golf courses on the Costa Blanca-Villamartín Golf Club- it is home to a Cosmopolitan and International community. Just a short distance away you can find 3 other golf courses such as Las Ramblas, Campoamor. Las Colinas and La Finca. However, it is not only a golfers paradise, you can also find a large range of activities and entertainment for all the family; water parks in Torrevieja and Ciudad Quesada, 3km from some of the best beaches in the region, open weekly markets, cinemas etc. Villamartín is approximately 50 minutes from Alicante International and Murcia Corvera airport. By Train there are connections Madrid-Alicante (2:30 h) AVE Madrid-Murcia & Barcelona-Alicante (4.5 h)