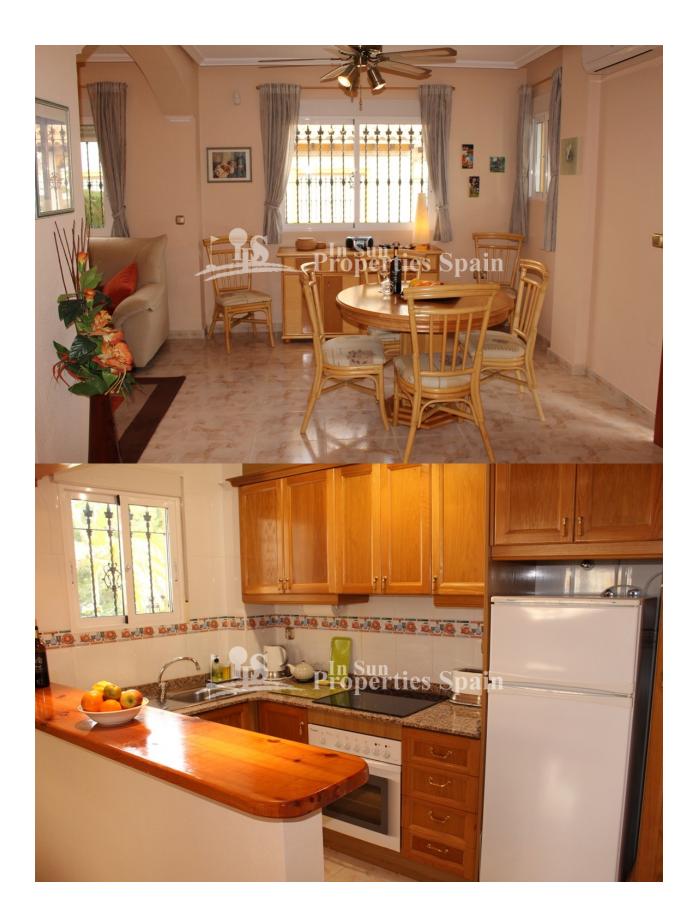

### **DESCRIPTION**

Located within Pinada Golf II, VILLAMARTIN this lovely Quad House has a pleasant open aspect over lovely pine trees. The house is of 75m2 build and occupies a 134m2 plot. There is an 85m2, low maintenance garden with fruit trees, mature plants and an 18m2 terrace, which many homeowners on the urbanisation have glazed in to create a more useable space in the cooler winter months. There is a parking space within the plot and several storage areas. Internally you have a light and airy lounge and dining area (part of which you could close off creating a third bedroom, if required). There is an American style kitchen complete with appliances and a guest toilet. To the first floor you have two double bedrooms, both with built in wardrobes and the master has a private 9m2 terrace. There is also a big family bathroom with shower and bath tub on this level. Stairs from the first floor lead up to the 20m2 solarium with a little bit of sea view. Here you benefit from sun all day long and with the view to the pine trees, it really is a tranquil setting; the perfect place to relax amongst the sound of only birdsong. The property is set next to the community pool, where you have access into the communal