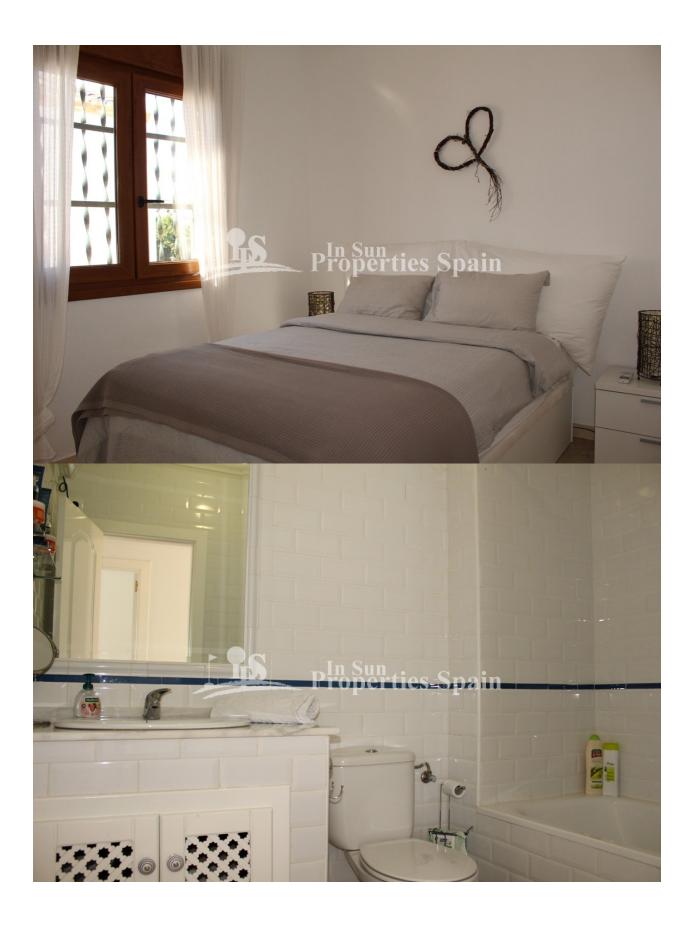

## **DESCRIPTION**

OFFER PENDING.....This is a beautiful top floor bungalow in PAU8, VILLAMARTIN. This property benefits from a spacious 32m2 private garden with storage and the bright and spacious 74m2 home offers 2 bedrooms with built in wardrobes, 2 bathrooms, open plan, fully equipped modern kitchen with utility, dining area and lounge with chimney and access out to a south facing 8m2 balcony with superb open views. In addition you have a sunny 33m2 roof solarium (accessed from the balcony) with bbg, perfect for entertaining family and friends, storage and sea views. This property is perfectly situated within a beautiful community, surrounded by gardens, with a communal pool and ample parking. Only 10 minutes walk from Villamartin Golf Club and Villamartin Plaza which is offering many restaurants, bars, shops, banks etc. The property is finished to a very high standard and is ready to move into, complete with furniture and AC to the living room and bedrooms. Villamartín offers a wide range of services. For over 40 years it has been a golf tourist attraction and as it is expected from a residential complex of

### **ENERGETIC CERTIFIED**

| STYLE                                               | VIEWS                                              | AIRCONDITIONING                                         | DISTANCE TO:                                                                                                                                       |
|-----------------------------------------------------|----------------------------------------------------|---------------------------------------------------------|----------------------------------------------------------------------------------------------------------------------------------------------------|
| Mediterranean                                       | Panoramic views                                    | <ul><li>Livingroom</li><li>Bedrooms</li></ul>           | Beach : 3 Km                                                                                                                                       |
|                                                     |                                                    |                                                         | Airport: 50 Km                                                                                                                                     |
|                                                     |                                                    |                                                         | Town center : 1 Km                                                                                                                                 |
| ORIENTATION                                         | FURNITURE                                          | PARKING                                                 | TAX                                                                                                                                                |
| South East West                                     | • Furnished                                        | Parking no Cars: 1                                      | Community : 520 €                                                                                                                                  |
|                                                     |                                                    |                                                         | I.B.I : 268 €                                                                                                                                      |
| MAIN LIVING AREA                                    | FLOARING                                           | KITCHEN                                                 | GARDEN AND<br>TERRACES                                                                                                                             |
| <ul><li>Storage</li><li>Bathroom en-suite</li></ul> | <ul><li>Tile floors</li><li>Stone floors</li></ul> | <ul><li>Open kitchen</li><li>Equipped kitchen</li></ul> | <ul> <li>Open terrace</li> <li>Exterior lights</li> <li>Stone walls</li> <li>BBQ/grill</li> <li>Private garden</li> <li>Communal Garden</li> </ul> |

#### **HEATING EXTRA**

- Fireplace wood
- Built in wardrobesStorage room

"OUR EXPERIENCE IS YOUR GUARANTEE"