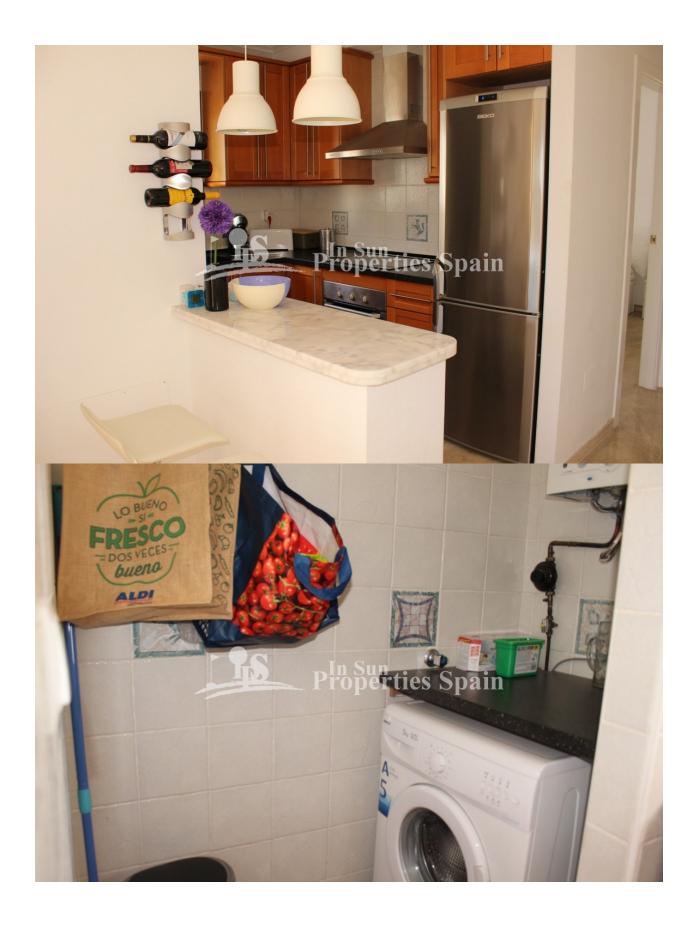

## **DESCRIPTION**

OFFER PENDING.....This is a beautiful top floor bungalow in PAU8, VILLAMARTIN. This property benefits from a spacious 32m2 private garden with storage and the bright and spacious 74m2 home offers 2 bedrooms with built in wardrobes, 2 bathrooms, open plan, fully equipped modern kitchen with utility, dining area and lounge with chimney and access out to a south facing 8m2 balcony with superb open views. In addition you have a sunny 33m2 roof solarium (accessed from the balcony) with bbg, perfect for entertaining family and friends, storage and sea views. This property is perfectly situated within a beautiful community, surrounded by gardens, with a communal pool and ample parking. Only 10 minutes walk from Villamartin Golf Club and Villamartin Plaza which is offering many restaurants, bars, shops, banks etc. The property is finished to a very high standard and is ready to move into, complete with furniture and AC to the living room and bedrooms. Villamartín offers a wide range of services. For over 40 years it has been a golf tourist attraction and as it is expected from a residential complex of

### **ENERGETIC CERTIFIED**

| STYLE                                               | VIEWS                                              | AIRCONDITIONING                                         | DISTANCE TO:                                                                                                                                       |
|-----------------------------------------------------|----------------------------------------------------|---------------------------------------------------------|----------------------------------------------------------------------------------------------------------------------------------------------------|
| Mediterranean                                       | Panoramic views                                    | <ul><li>Livingroom</li><li>Bedrooms</li></ul>           | Beach : 3 Km                                                                                                                                       |
|                                                     |                                                    |                                                         | Airport: 50 Km                                                                                                                                     |
|                                                     |                                                    |                                                         | Town center : 1 Km                                                                                                                                 |
| ORIENTATION                                         | FURNITURE                                          | PARKING                                                 | TAX                                                                                                                                                |
| South East West                                     | • Furnished                                        | Parking no Cars: 1                                      | Community : 520 €                                                                                                                                  |
|                                                     |                                                    |                                                         | I.B.I : 268 €                                                                                                                                      |
| MAIN LIVING AREA                                    | FLOARING                                           | KITCHEN                                                 | GARDEN AND<br>TERRACES                                                                                                                             |
| <ul><li>Storage</li><li>Bathroom en-suite</li></ul> | <ul><li>Tile floors</li><li>Stone floors</li></ul> | <ul><li>Open kitchen</li><li>Equipped kitchen</li></ul> | <ul> <li>Open terrace</li> <li>Exterior lights</li> <li>Stone walls</li> <li>BBQ/grill</li> <li>Private garden</li> <li>Communal Garden</li> </ul> |