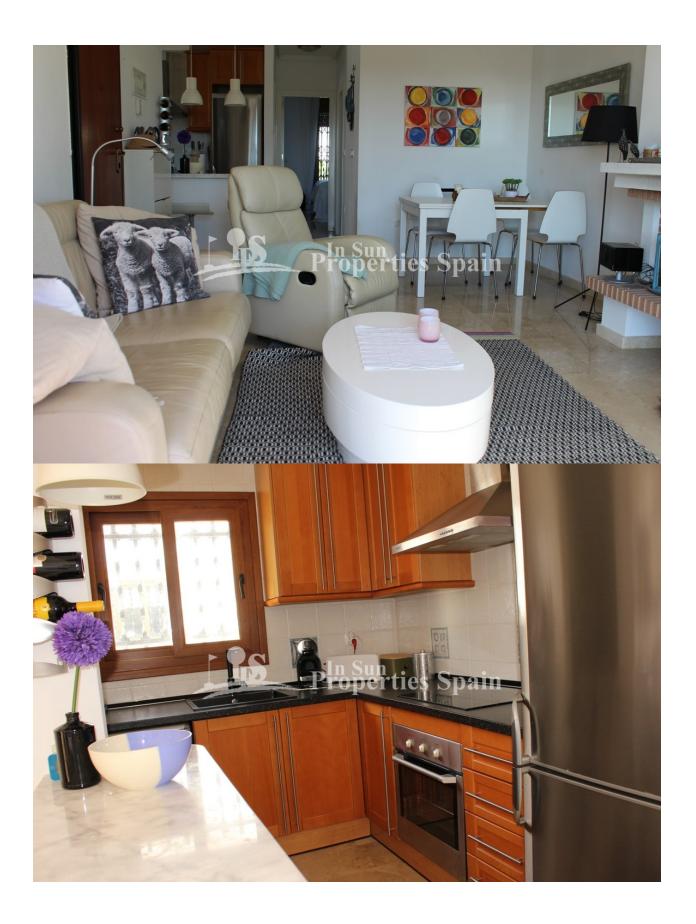

## **DESCRIPTION**

OFFER PENDING.....This is a beautiful top floor bungalow in PAU8, VILLAMARTIN. This property benefits from a spacious 32m2 private garden with storage and the bright and spacious 74m2 home offers 2 bedrooms with built in wardrobes, 2 bathrooms, open plan, fully equipped modern kitchen with utility, dining area and lounge with chimney and access out to a south facing 8m2 balcony with superb open views. In addition you have a sunny 33m2 roof solarium (accessed from the balcony) with bbg, perfect for entertaining family and friends, storage and sea views. This property is perfectly situated within a beautiful community, surrounded by gardens, with a communal pool and ample parking. Only 10 minutes walk from Villamartin Golf Club and Villamartin Plaza which is offering many restaurants, bars, shops, banks etc. The property is finished to a very high standard and is ready to move into, complete with furniture and AC to the living room and bedrooms. Villamartín offers a wide range of services. For over 40 years it has been a golf tourist attraction and as it is expected from a residential complex of