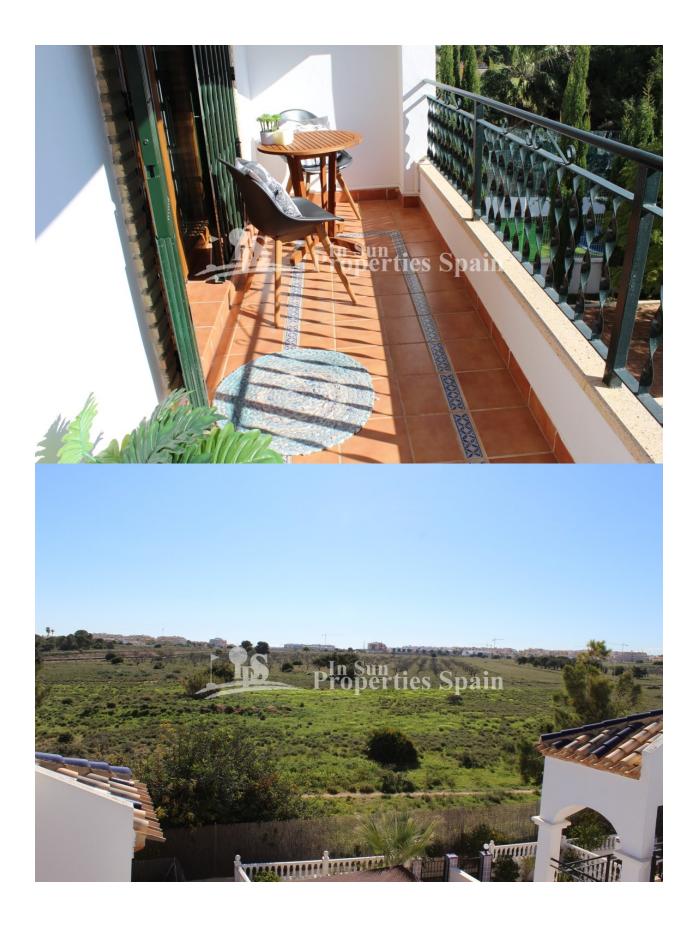

## **DESCRIPTION**

OFFER PENDING.....This is a beautiful top floor bungalow in PAU8, VILLAMARTIN. This property benefits from a spacious 32m2 private garden with storage and the bright and spacious 74m2 home offers 2 bedrooms with built in wardrobes, 2 bathrooms, open plan, fully equipped modern kitchen with utility, dining area and lounge with chimney and access out to a south facing 8m2 balcony with superb open views. In addition you have a sunny 33m2 roof solarium (accessed from the balcony) with bbg, perfect for entertaining family and friends, storage and sea views. This property is perfectly situated within a beautiful community, surrounded by gardens, with a communal pool and ample parking. Only 10 minutes walk from Villamartin Golf Club and Villamartin Plaza which is offering many restaurants, bars, shops, banks etc. The property is finished to a very high standard and is ready to move into, complete with furniture and AC to the living room and bedrooms. Villamartín offers a wide range of services. For over 40 years it has been a golf tourist attraction and as it is expected from a residential complex of

### **ENERGETIC CERTIFIED**

| STYLE                                               | VIEWS                                              | AIRCONDITIONING                                         | DISTANCE TO:                                                                                                                                       |
|-----------------------------------------------------|----------------------------------------------------|---------------------------------------------------------|----------------------------------------------------------------------------------------------------------------------------------------------------|
| Mediterranean                                       | Panoramic views                                    | <ul><li>Livingroom</li><li>Bedrooms</li></ul>           | Beach : 3 Km                                                                                                                                       |
|                                                     |                                                    |                                                         | Airport: 50 Km                                                                                                                                     |
|                                                     |                                                    |                                                         | Town center : 1 Km                                                                                                                                 |
| ORIENTATION                                         | FURNITURE                                          | PARKING                                                 | TAX                                                                                                                                                |
| South East West                                     | • Furnished                                        | Parking no Cars: 1                                      | Community : 520 €                                                                                                                                  |
|                                                     |                                                    |                                                         | I.B.I : 268 €                                                                                                                                      |
| MAIN LIVING AREA                                    | FLOARING                                           | KITCHEN                                                 | GARDEN AND<br>TERRACES                                                                                                                             |
| <ul><li>Storage</li><li>Bathroom en-suite</li></ul> | <ul><li>Tile floors</li><li>Stone floors</li></ul> | <ul><li>Open kitchen</li><li>Equipped kitchen</li></ul> | <ul> <li>Open terrace</li> <li>Exterior lights</li> <li>Stone walls</li> <li>BBQ/grill</li> <li>Private garden</li> <li>Communal Garden</li> </ul> |