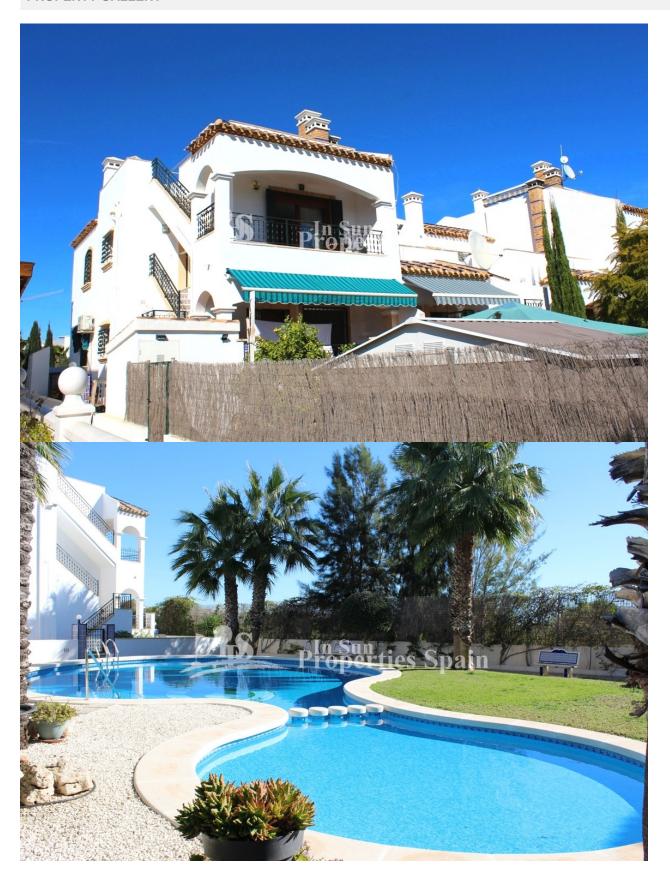

## **DESCRIPTION**

OFFER PENDING.....This is a beautiful top floor bungalow in PAU8, VILLAMARTIN. This property benefits from a spacious 32m2 private garden with storage and the bright and spacious 74m2 home offers 2 bedrooms with built in wardrobes, 2 bathrooms, open plan, fully equipped modern kitchen with utility, dining area and lounge with chimney and access out to a south facing 8m2 balcony with superb open views. In addition you have a sunny 33m2 roof solarium (accessed from the balcony) with bbg, perfect for entertaining family and friends, storage and sea views. This property is perfectly situated within a beautiful community, surrounded by gardens, with a communal pool and ample parking. Only 10 minutes walk from Villamartin Golf Club and Villamartin Plaza which is offering many restaurants, bars, shops, banks etc. The property is finished to a very high standard and is ready to move into, complete with furniture and AC to the living room and bedrooms. Villamartín offers a wide range of services. For over 40 years it has been a golf tourist attraction and as it is expected from a residential complex of