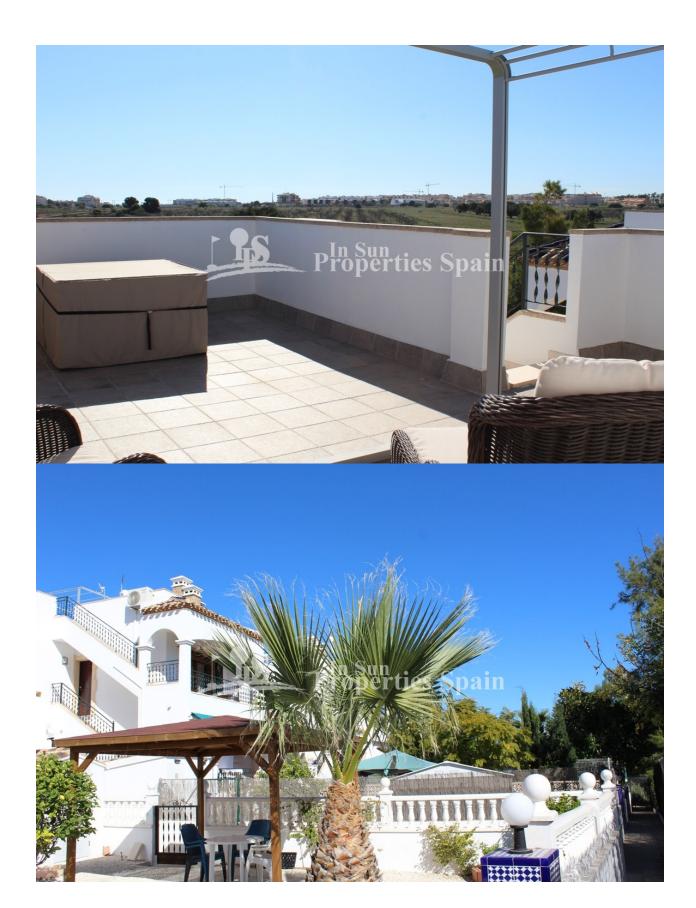

## **DESCRIPTION**

OFFER PENDING.....This is a beautiful top floor bungalow in PAU8, VILLAMARTIN. This property benefits from a spacious 32m2 private garden with storage and the bright and spacious 74m2 home offers 2 bedrooms with built in wardrobes, 2 bathrooms, open plan, fully equipped modern kitchen with utility, dining area and lounge with chimney and access out to a south facing 8m2 balcony with superb open views. In addition you have a sunny 33m2 roof solarium (accessed from the balcony) with bbg, perfect for entertaining family and friends, storage and sea views. This property is perfectly situated within a beautiful community, surrounded by gardens, with a communal pool and ample parking. Only 10 minutes walk from Villamartin Golf Club and Villamartin Plaza which is offering many restaurants, bars, shops, banks etc. The property is finished to a very high standard and is ready to move into, complete with furniture and AC to the living room and bedrooms. Villamartín offers a wide range of services. For over 40 years it has been a golf tourist attraction and as it is expected from a residential complex of

### **ENERGETIC CERTIFIED**

| STYLE                                               | VIEWS                                              | AIRCONDITIONING                                         | DISTANCE TO:                                                                                                                                       |
|-----------------------------------------------------|----------------------------------------------------|---------------------------------------------------------|----------------------------------------------------------------------------------------------------------------------------------------------------|
| Mediterranean                                       | Panoramic views                                    | <ul><li>Livingroom</li><li>Bedrooms</li></ul>           | Beach : 3 Km                                                                                                                                       |
|                                                     |                                                    |                                                         | Airport: 50 Km                                                                                                                                     |
|                                                     |                                                    |                                                         | Town center : 1 Km                                                                                                                                 |
| ORIENTATION                                         | FURNITURE                                          | PARKING                                                 | TAX                                                                                                                                                |
| South East West                                     | • Furnished                                        | Parking no Cars: 1                                      | Community : 520 €                                                                                                                                  |
|                                                     |                                                    |                                                         | I.B.I : 268 €                                                                                                                                      |
| MAIN LIVING AREA                                    | FLOARING                                           | KITCHEN                                                 | GARDEN AND<br>TERRACES                                                                                                                             |
| <ul><li>Storage</li><li>Bathroom en-suite</li></ul> | <ul><li>Tile floors</li><li>Stone floors</li></ul> | <ul><li>Open kitchen</li><li>Equipped kitchen</li></ul> | <ul> <li>Open terrace</li> <li>Exterior lights</li> <li>Stone walls</li> <li>BBQ/grill</li> <li>Private garden</li> <li>Communal Garden</li> </ul> |