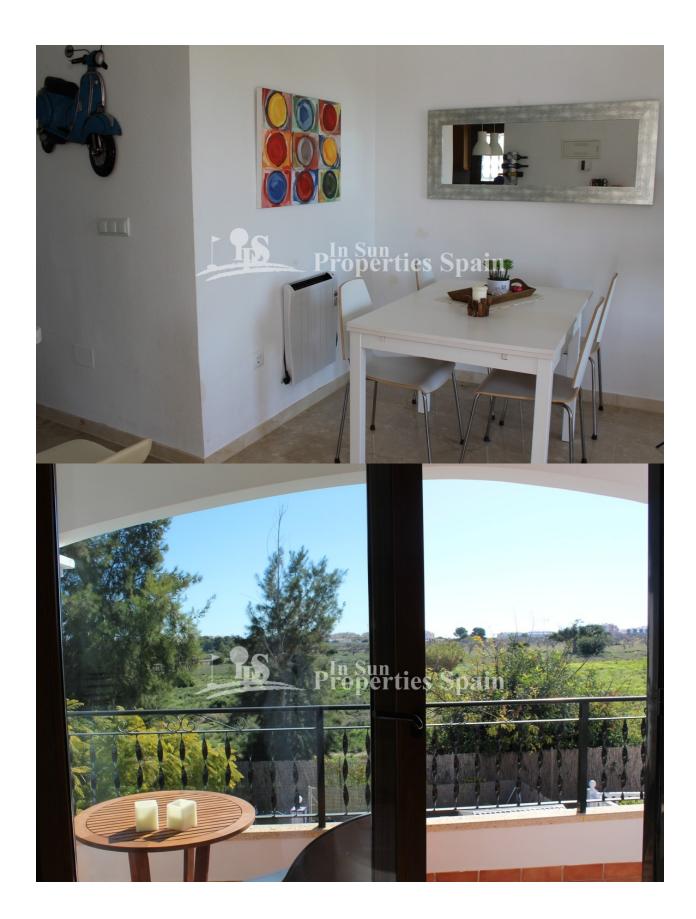

## **DESCRIPTION**

OFFER PENDING.....This is a beautiful top floor bungalow in PAU8, VILLAMARTIN. This property benefits from a spacious 32m2 private garden with storage and the bright and spacious 74m2 home offers 2 bedrooms with built in wardrobes, 2 bathrooms, open plan, fully equipped modern kitchen with utility, dining area and lounge with chimney and access out to a south facing 8m2 balcony with superb open views. In addition you have a sunny 33m2 roof solarium (accessed from the balcony) with bbg, perfect for entertaining family and friends, storage and sea views. This property is perfectly situated within a beautiful community, surrounded by gardens, with a communal pool and ample parking. Only 10 minutes walk from Villamartin Golf Club and Villamartin Plaza which is offering many restaurants, bars, shops, banks etc. The property is finished to a very high standard and is ready to move into, complete with furniture and AC to the living room and bedrooms. Villamartín offers a wide range of services. For over 40 years it has been a golf tourist attraction and as it is expected from a residential complex of

### **ENERGETIC CERTIFIED**

| STYLE                                               | VIEWS                                              | AIRCONDITIONING                                         | DISTANCE TO:                                                                                                                                       |
|-----------------------------------------------------|----------------------------------------------------|---------------------------------------------------------|----------------------------------------------------------------------------------------------------------------------------------------------------|
| Mediterranean                                       | Panoramic views                                    | <ul><li>Livingroom</li><li>Bedrooms</li></ul>           | Beach : 3 Km                                                                                                                                       |
|                                                     |                                                    |                                                         | Airport: 50 Km                                                                                                                                     |
|                                                     |                                                    |                                                         | Town center : 1 Km                                                                                                                                 |
| ORIENTATION                                         | FURNITURE                                          | PARKING                                                 | TAX                                                                                                                                                |
| South East West                                     | • Furnished                                        | Parking no Cars: 1                                      | Community : 520 €                                                                                                                                  |
|                                                     |                                                    |                                                         | I.B.I : 268 €                                                                                                                                      |
| MAIN LIVING AREA                                    | FLOARING                                           | KITCHEN                                                 | GARDEN AND<br>TERRACES                                                                                                                             |
| <ul><li>Storage</li><li>Bathroom en-suite</li></ul> | <ul><li>Tile floors</li><li>Stone floors</li></ul> | <ul><li>Open kitchen</li><li>Equipped kitchen</li></ul> | <ul> <li>Open terrace</li> <li>Exterior lights</li> <li>Stone walls</li> <li>BBQ/grill</li> <li>Private garden</li> <li>Communal Garden</li> </ul> |