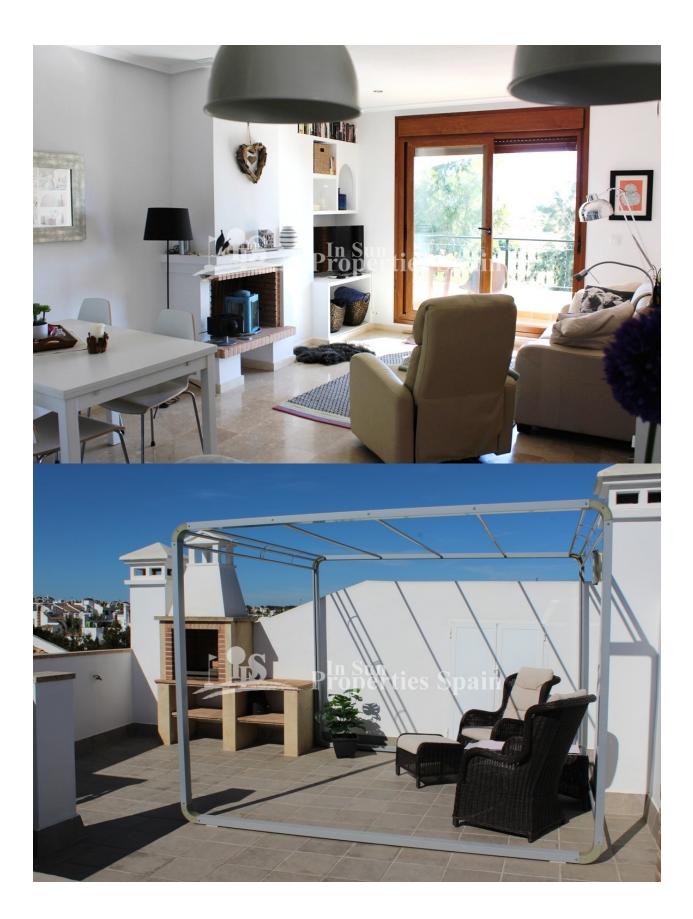

## **DESCRIPTION**

OFFER PENDING.....This is a beautiful top floor bungalow in PAU8, VILLAMARTIN. This property benefits from a spacious 32m2 private garden with storage and the bright and spacious 74m2 home offers 2 bedrooms with built in wardrobes, 2 bathrooms, open plan, fully equipped modern kitchen with utility, dining area and lounge with chimney and access out to a south facing 8m2 balcony with superb open views. In addition you have a sunny 33m2 roof solarium (accessed from the balcony) with bbg, perfect for entertaining family and friends, storage and sea views. This property is perfectly situated within a beautiful community, surrounded by gardens, with a communal pool and ample parking. Only 10 minutes walk from Villamartin Golf Club and Villamartin Plaza which is offering many restaurants, bars, shops, banks etc. The property is finished to a very high standard and is ready to move into, complete with furniture and AC to the living room and bedrooms. Villamartín offers a wide range of services. For over 40 years it has been a golf tourist attraction and as it is expected from a residential complex of