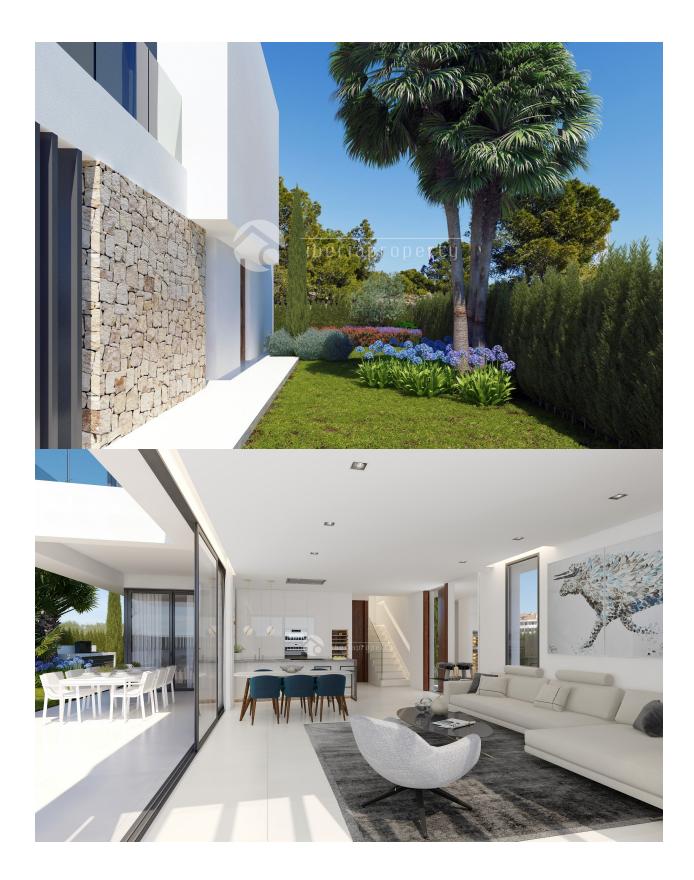

## **ENERGETIC CERTIFIED**

| STYLE                                                                                 | VIEWS                                                                                                                                                                               | AIRCONDITIONING                             | DISTANCE TO :                                                                                                                                                                                                  |
|---------------------------------------------------------------------------------------|-------------------------------------------------------------------------------------------------------------------------------------------------------------------------------------|---------------------------------------------|----------------------------------------------------------------------------------------------------------------------------------------------------------------------------------------------------------------|
| • Modern                                                                              | <ul><li>Panoramic views</li><li>Sea views</li><li>Mountain views</li></ul>                                                                                                          | Central airconditioning                     | Beach : 3 Km<br>Airport: 60 Km                                                                                                                                                                                 |
| ORIENTATION                                                                           | PARKING                                                                                                                                                                             | MAIN LIVING AREA                            | FLOARING                                                                                                                                                                                                       |
| South east                                                                            | Parking no Cars: 1                                                                                                                                                                  | Bathroom en-suite                           | • Tile floors                                                                                                                                                                                                  |
| KITCHEN                                                                               | GARDEN AND<br>TERRACES                                                                                                                                                              | HEATING                                     | EXTRA                                                                                                                                                                                                          |
| <ul><li> Open kitchen</li><li> Equipped kitchen</li><li> Granite countertop</li></ul> | <ul> <li>Covered terrace</li> <li>Open terrace</li> <li>Exterior lights</li> <li>Automatic watering system</li> <li>Fruit trees</li> <li>Palm trees</li> <li>Play Ground</li> </ul> | <ul> <li>Floor heating bathrooms</li> </ul> | <ul> <li>Built in wardrobes</li> <li>Alarm</li> <li>Reinforced door</li> <li>Double glazed windows</li> <li>Door bell with camera</li> <li>Satellite TV</li> <li>Storage room</li> <li>Laundry room</li> </ul> |

- Play Ground
  Landscaped
  Fenced
  Stone walls
  Electric gate
  BBQ/grill
  Private garden

- Internet