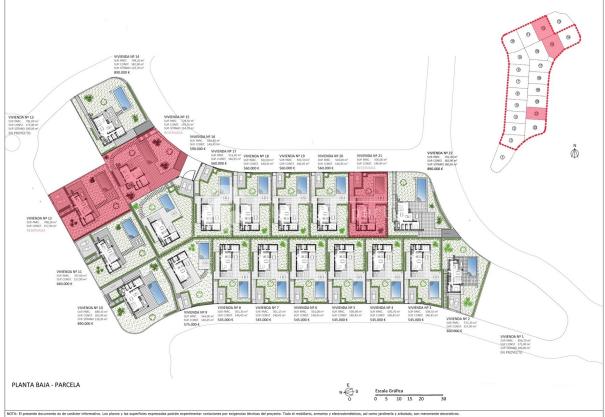

## FINESTRAT (SIERRA CORTINA)

| INFO            |                               |  |
|-----------------|-------------------------------|--|
| PRICE:          | 545.000 €                     |  |
| PROPERTY TYPE:  | Villa                         |  |
| CITY:           | Finestrat<br>(Sierra Cortina) |  |
| BEDROOMS:       | 3                             |  |
| Bathrooms:      | 3                             |  |
| Build ( m2 ):   | 140                           |  |
| Plot ( m2 ):    | 502                           |  |
| Terrace ( m2 ): | 14 + 15 + 36                  |  |
| Year:           |                               |  |
| Floor:          | 2                             |  |
| Old price       | -                             |  |