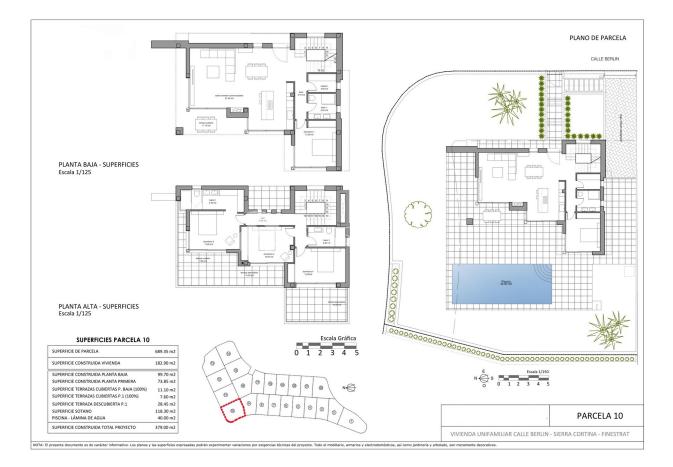

## FINESTRAT (SIERRA CORTINA)

| INFO            |                               |  |
|-----------------|-------------------------------|--|
| PRICE:          | 545.000 €                     |  |
| PROPERTY TYPE:  | Villa                         |  |
| CITY:           | Finestrat<br>(Sierra Cortina) |  |
| BEDROOMS:       | 3                             |  |
| Bathrooms:      | 3                             |  |
| Build ( m2 ):   | 140                           |  |
| Plot ( m2 ):    | 502                           |  |
| Terrace ( m2 ): | 14 + 15 + 36                  |  |
| Year:           |                               |  |
| Floor:          | 2                             |  |
| Old price       | -                             |  |