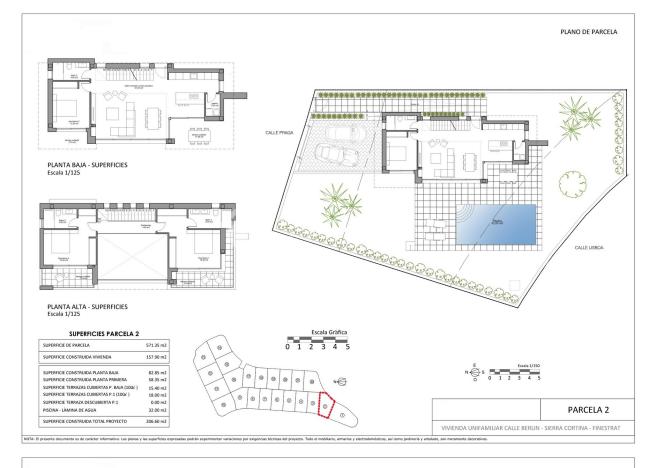

## FINESTRAT (SIERRA CORTINA)

| INFO            |                               |  |
|-----------------|-------------------------------|--|
| PRICE:          | 545.000 €                     |  |
| PROPERTY TYPE:  | Villa                         |  |
| CITY:           | Finestrat<br>(Sierra Cortina) |  |
| BEDROOMS:       | 3                             |  |
| Bathrooms:      | 3                             |  |
| Build ( m2 ):   | 140                           |  |
| Plot ( m2 ):    | 502                           |  |
| Terrace ( m2 ): | 14 + 15 + 36                  |  |
| Year:           |                               |  |
| Floor:          | 2                             |  |
| Old price       | -                             |  |

## DESCRIPTION

**REF: #7166** 

Modern quality 3 bedroom villa distributed in one and a half floor, with a lot of light inside. One bedroom on the ground floor. Large outside terrace with good size swimming pool. The project is located on the Sierra Cortina not far from Puig Campana mountain,1362 m high fantastic for haiking/cycling,Asía Garden Hotel, 3 golf courses, Villa Aitana Hotel, Terra Mitica Theme Park and more The Avenue is connected directly to the exit of the AP-7 La Marina, Crossroads, Leroy Merlin, Mercadona, Decathlon, Zara etc. And next to this all the services of the most powerful tourist center of the Costa Blanca Due to the proximity to the coast you can enjoy the fabulous beaches of Levante, Poniente, the Cala de Finestratand the Villajoysa with more than 8 km in length that are among the best in Europe awarded the European Union blue flag awarded by the quality of its waters, by cleaning and services offered.