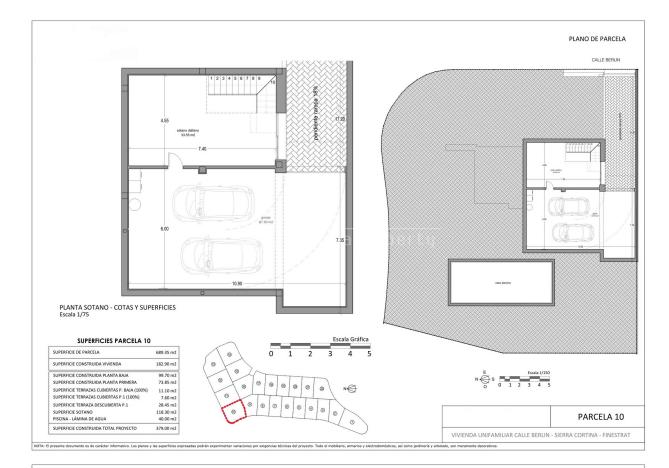

## FINESTRAT (SIERRA CORTINA)

| INFO            |                               |  |
|-----------------|-------------------------------|--|
| PRICE:          | 545.000 €                     |  |
| PROPERTY TYPE:  | Villa                         |  |
| CITY:           | Finestrat<br>(Sierra Cortina) |  |
| BEDROOMS:       | 3                             |  |
| Bathrooms:      | 3                             |  |
| Build ( m2 ):   | 140                           |  |
| Plot ( m2 ):    | 502                           |  |
| Terrace ( m2 ): | 14 + 15 + 36                  |  |
| Year:           |                               |  |
| Floor:          | 2                             |  |
| Old price       | -                             |  |

## DESCRIPTION

**REF: #7166** 

Modern quality 3 bedroom villa distributed in one and a half floor, with a lot of light inside. One bedroom on the ground floor. Large outside terrace with good size swimming pool. The project is located on the Sierra Cortina not far from Puig Campana mountain,1362 m high fantastic for haiking/cycling,Asía Garden Hotel, 3 golf courses, Villa Aitana Hotel, Terra Mitica Theme Park and more The Avenue is connected directly to the exit of the AP-7 La Marina, Crossroads, Leroy Merlin, Mercadona, Decathlon, Zara etc. And next to this all the services of the most powerful tourist center of the Costa Blanca Due to the proximity to the coast you can enjoy the fabulous beaches of Levante, Poniente, the Cala de Finestratand the Villajoysa with more than 8 km in length that are among the best in Europe awarded the European Union blue flag awarded by the quality of its waters, by cleaning and services offered.