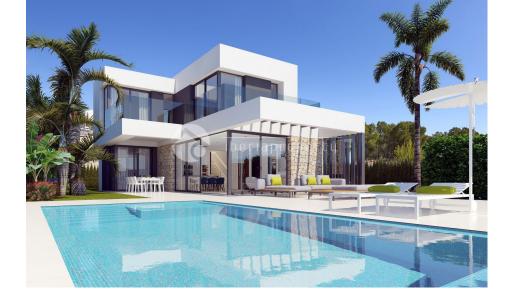

## DESCRIPTION

**REF: #7166** 

Modern quality 3 bedroom villa distributed in one and a half floor, with a lot of light inside. One bedroom on the ground floor. Large outside terrace with good size swimming pool. The project is located on the Sierra Cortina not far from Puig Campana mountain,1362 m high fantastic for haiking/cycling,Asía Garden Hotel, 3 golf courses, Villa Aitana Hotel, Terra Mitica Theme Park and more The Avenue is connected directly to the exit of the AP-7 La Marina, Crossroads, Leroy Merlin, Mercadona, Decathlon, Zara etc. And next to this all the services of the most powerful tourist center of the Costa Blanca Due to the proximity to the coast you can enjoy the fabulous beaches of Levante, Poniente, the Cala de Finestratand the Villajoysa with more than 8 km in length that are among the best in Europe awarded the European Union blue flag awarded by the quality of its waters, by cleaning and services offered.