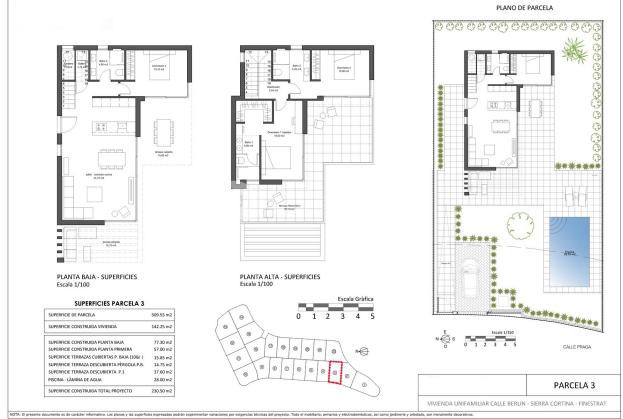

## FINESTRAT (SIERRA CORTINA)

| INFO            |                               |  |
|-----------------|-------------------------------|--|
| PRICE:          | 545.000 €                     |  |
| PROPERTY TYPE:  | Villa                         |  |
| CITY:           | Finestrat<br>(Sierra Cortina) |  |
| BEDROOMS:       | 3                             |  |
| Bathrooms:      | 3                             |  |
| Build ( m2 ):   | 140                           |  |
| Plot ( m2 ):    | 502                           |  |
| Terrace ( m2 ): | 14 + 15 + 36                  |  |
| Year:           |                               |  |
| Floor:          | 2                             |  |
| Old price       | -                             |  |

## DESCRIPTION

**REF: #7166** 

Modern quality 3 bedroom villa distributed in one and a half floor, with a lot of light inside. One bedroom on the ground floor. Large outside terrace with good size swimming pool. The project is located on the Sierra Cortina not far from Puig Campana mountain,1362 m high fantastic for haiking/cycling,Asía Garden Hotel, 3 golf courses, Villa Aitana Hotel, Terra Mitica Theme Park and more The Avenue is connected directly to the exit of the AP-7 La Marina, Crossroads, Leroy Merlin, Mercadona, Decathlon, Zara etc. And next to this all the services of the most powerful tourist center of the Costa Blanca Due to the proximity to the coast you can enjoy the fabulous beaches of Levante, Poniente, the Cala de Finestratand the Villajoysa with more than 8 km in length that are among the best in Europe awarded the European Union blue flag awarded by the quality of its waters, by cleaning and services offered.