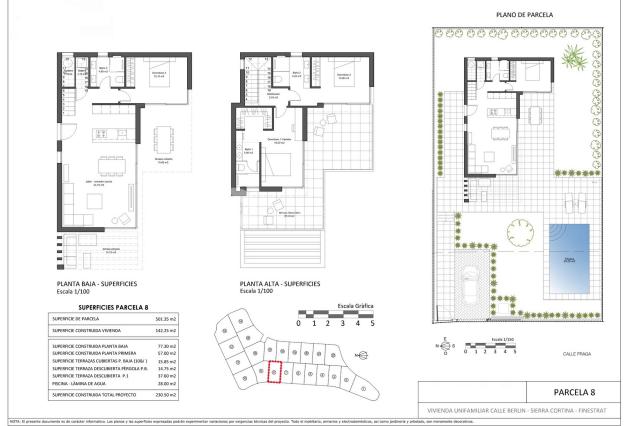

## FINESTRAT (SIERRA CORTINA)

| INFO            |                               |  |
|-----------------|-------------------------------|--|
| PRICE:          | 545.000 €                     |  |
| PROPERTY TYPE:  | Villa                         |  |
| CITY:           | Finestrat<br>(Sierra Cortina) |  |
| BEDROOMS:       | 3                             |  |
| Bathrooms:      | 3                             |  |
| Build ( m2 ):   | 140                           |  |
| Plot ( m2 ):    | 502                           |  |
| Terrace ( m2 ): | 14 + 15 + 36                  |  |
| Year:           |                               |  |
| Floor:          | 2                             |  |
| Old price       | -                             |  |

## DESCRIPTION

**REF: #7166** 

Modern quality 3 bedroom villa distributed in one and a half floor, with a lot of light inside. One bedroom on the ground floor. Large outside terrace with good size swimming pool. The project is located on the Sierra Cortina not far from Puig Campana mountain,1362 m high fantastic for haiking/cycling,Asía Garden Hotel, 3 golf courses, Villa Aitana Hotel, Terra Mitica Theme Park and more The Avenue is connected directly to the exit of the AP-7 La Marina, Crossroads, Leroy Merlin, Mercadona, Decathlon, Zara etc. And next to this all the services of the most powerful tourist center of the Costa Blanca Due to the proximity to the coast you can enjoy the fabulous beaches of Levante, Poniente, the Cala de Finestratand the Villajoysa with more than 8 km in length that are among the best in Europe awarded the European Union blue flag awarded by the quality of its waters, by cleaning and services offered.