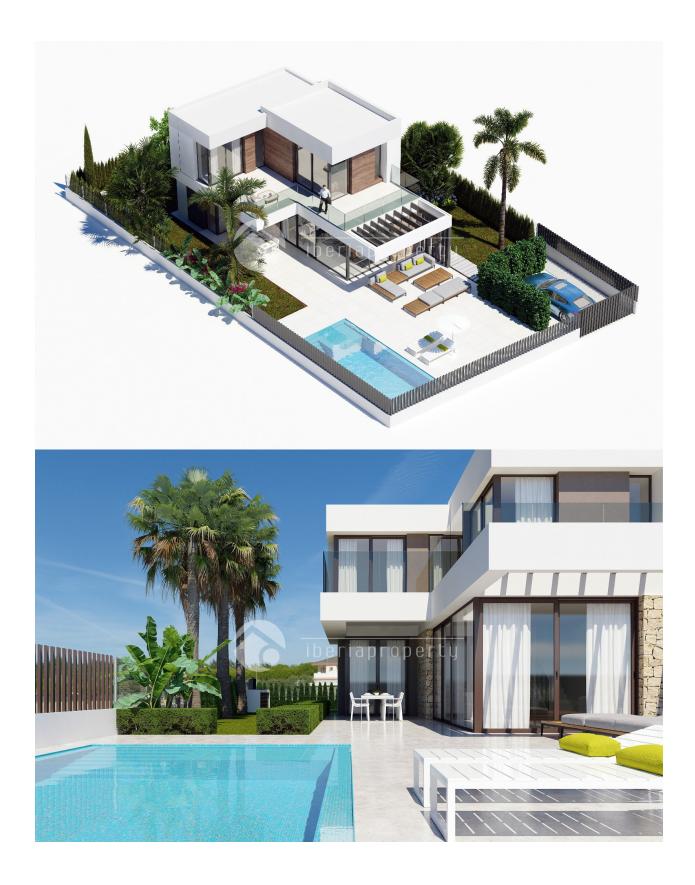

## FINESTRAT (SIERRA CORTINA)

| INFO            |                               |  |
|-----------------|-------------------------------|--|
| PRICE:          | 545.000 €                     |  |
| PROPERTY TYPE:  | Villa                         |  |
| CITY:           | Finestrat<br>(Sierra Cortina) |  |
| BEDROOMS:       | 3                             |  |
| Bathrooms:      | 3                             |  |
| Build ( m2 ):   | 140                           |  |
| Plot ( m2 ):    | 502                           |  |
| Terrace ( m2 ): | 14 + 15 + 36                  |  |
| Year:           |                               |  |
| Floor:          | 2                             |  |
| Old price       | -                             |  |

## DESCRIPTION

**REF: #7166** 

Modern quality 3 bedroom villa distributed in one and a half floor, with a lot of light inside. One bedroom on the ground floor. Large outside terrace with good size swimming pool. The project is located on the Sierra Cortina not far from Puig Campana mountain,1362 m high fantastic for haiking/cycling,Asía Garden Hotel, 3 golf courses, Villa Aitana Hotel, Terra Mitica Theme Park and more The Avenue is connected directly to the exit of the AP-7 La Marina, Crossroads, Leroy Merlin, Mercadona, Decathlon, Zara etc. And next to this all the services of the most powerful tourist center of the Costa Blanca Due to the proximity to the coast you can enjoy the fabulous beaches of Levante, Poniente, the Cala de Finestratand the Villajoysa with more than 8 km in length that are among the best in Europe awarded the European Union blue flag awarded by the quality of its waters, by cleaning and services offered.

## PROPERTY GALLERY

"OUR EXPERIENCE IS YOUR GUARANTEE"