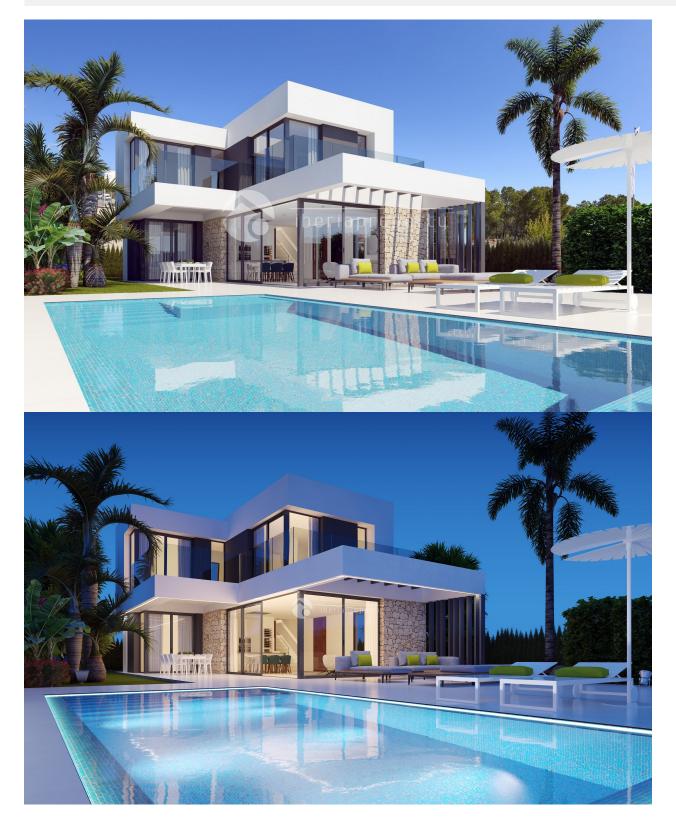

## DESCRIPTION

**REF: #7166** 

Modern quality 3 bedroom villa distributed in one and a half floor, with a lot of light inside. One bedroom on the ground floor. Large outside terrace with good size swimming pool. The project is located on the Sierra Cortina not far from Puig Campana mountain,1362 m high fantastic for haiking/cycling,Asía Garden Hotel, 3 golf courses, Villa Aitana Hotel, Terra Mitica Theme Park and more The Avenue is connected directly to the exit of the AP-7 La Marina, Crossroads, Leroy Merlin, Mercadona, Decathlon, Zara etc. And next to this all the services of the most powerful tourist center of the Costa Blanca Due to the proximity to the coast you can enjoy the fabulous beaches of Levante, Poniente, the Cala de Finestratand the Villajoysa with more than 8 km in length that are among the best in Europe awarded the European Union blue flag awarded by the quality of its waters, by cleaning and services offered.