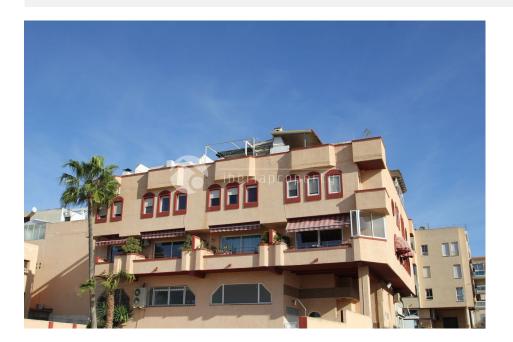

## **ALFAZ DEL PI (ALFAZ CENTRO)**

| INFO              |                                |  |
|-------------------|--------------------------------|--|
| PRICE:            | 132.000 €                      |  |
| PROPERTY<br>TYPE: | Apartment (Penthouse)          |  |
| CITY:             | Alfaz del Pi<br>(Alfaz Centro) |  |
| BEDROOMS:         | 3                              |  |
| Bathrooms:        | 2                              |  |
| Build ( m2 ):     | 80                             |  |
| Plot ( m2 ):      | -                              |  |
| Terrace ( m2 ):   | 7 + 35                         |  |
| Year:             | 1992                           |  |
| Floor:            | 2                              |  |
| Old price         | -                              |  |

## DESCRIPTION

Southwest facing penthouse in Alfaz del Pi with good views direction Benidorm. Its a duplex with livingroom, guest toilet and covered terrace. Second floor has 3 bedrooms and 2 bathrooms, 1 on suit. On the top there is a big terrace. Garage in the basement.