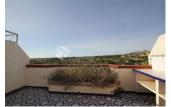

## DESCRIPTION

Southwest facing penthouse in Alfaz del Pi with good views direction Benidorm. Its a duplex with livingroom, guest toilet and covered terrace. Second floor has 3 bedrooms and 2 bathrooms, 1 on suit. On the top there is a big terrace. Garage in the basement.

## **ENERGETIC CERTIFIED**

IN PROGRESS

| STYLE         | VIEWS                                              | DISTANCE TO:       | ORIENTATION   |
|---------------|----------------------------------------------------|--------------------|---------------|
| Sea views     | Panoramic views                                    | Beach : 2 Km       | South west    |
|               | <ul><li>Sea views</li><li>Mountain views</li></ul> | Airport: 60 Km     |               |
|               |                                                    | Town center : 50 m |               |
| FURNITURE     | PARKING                                            | MAIN LIVING AREA   | FLOARING      |
| Not furnished | Garage no Cars : 1                                 | Bathroom en-suite  | • Tile floors |
| KITCHEN       | GARDEN AND                                         | HEATING            | EXTRA         |