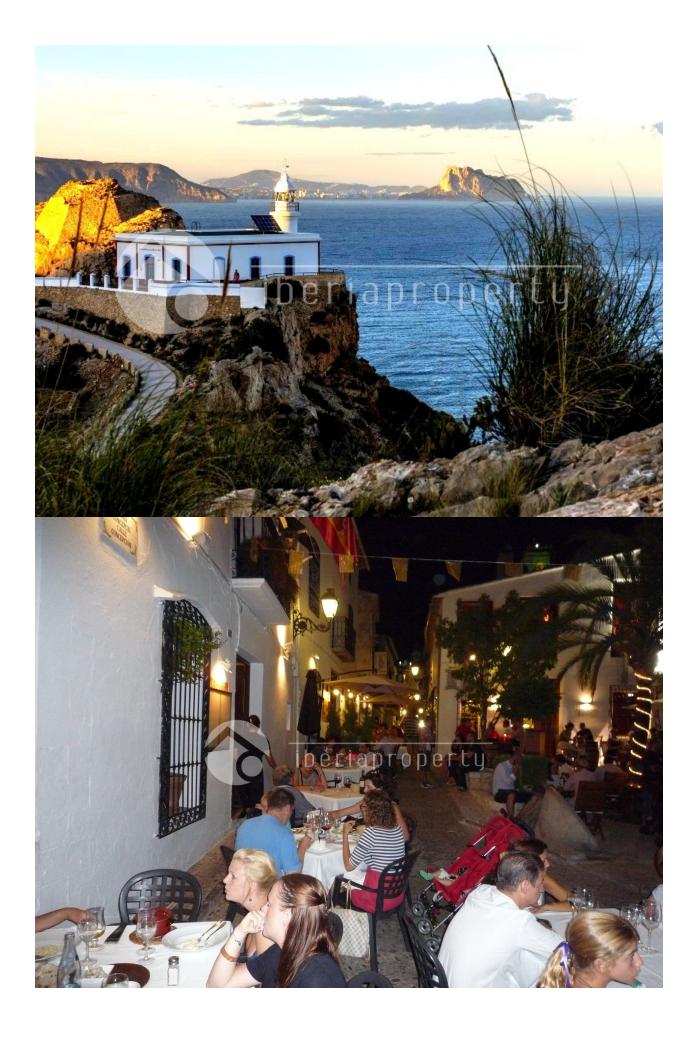

## DESCRIPTION

Southwest facing penthouse in Alfaz del Pi with good views direction Benidorm. Its a duplex with livingroom, guest toilet and covered terrace. Second floor has 3 bedrooms and 2 bathrooms, 1 on suit. On the top there is a big terrace. Garage in the basement.

## **ENERGETIC CERTIFIED**

IN PROGRESS

| STYLE         | VIEWS                                              | DISTANCE TO:       | ORIENTATION   |
|---------------|----------------------------------------------------|--------------------|---------------|
| Sea views     | Panoramic views                                    | Beach : 2 Km       | South west    |
|               | <ul><li>Sea views</li><li>Mountain views</li></ul> | Airport: 60 Km     |               |
|               |                                                    | Town center : 50 m |               |
| FURNITURE     | PARKING                                            | MAIN LIVING AREA   | FLOARING      |
| Not furnished | Garage no Cars : 1                                 | Bathroom en-suite  | • Tile floors |
| KITCHEN       | GARDEN AND                                         | HEATING            | EXTRA         |