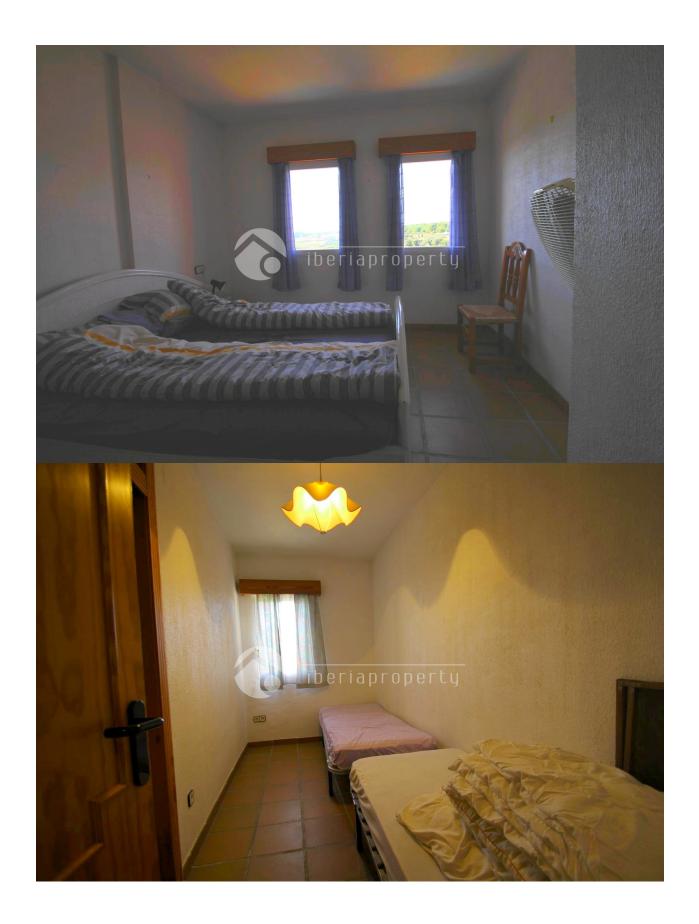

## DESCRIPTION

Southwest facing penthouse in Alfaz del Pi with good views direction Benidorm. Its a duplex with livingroom, guest toilet and covered terrace. Second floor has 3 bedrooms and 2 bathrooms, 1 on suit. On the top there is a big terrace. Garage in the basement.