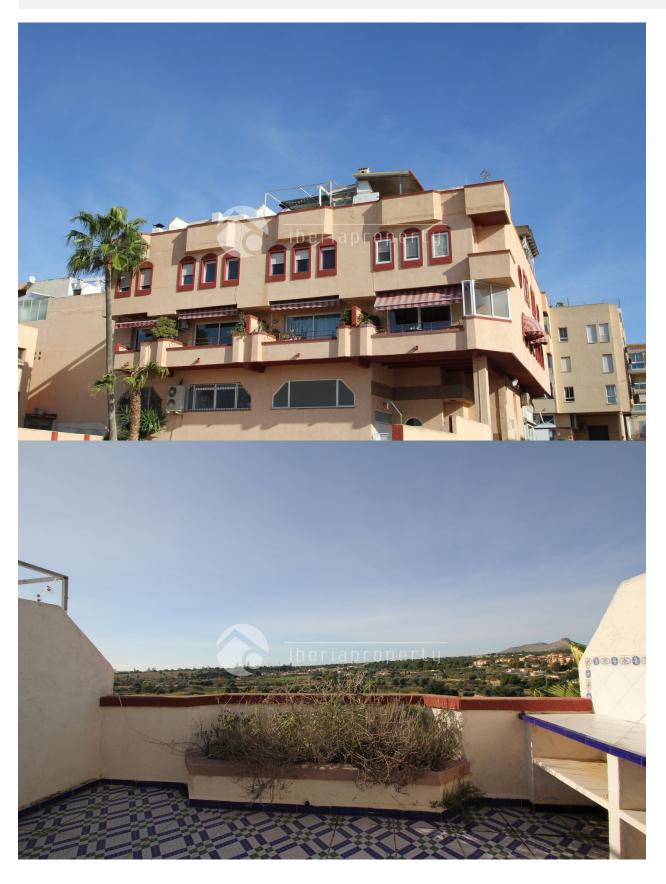

## DESCRIPTION

Southwest facing penthouse in Alfaz del Pi with good views direction Benidorm. Its a duplex with livingroom, guest toilet and covered terrace. Second floor has 3 bedrooms and 2 bathrooms, 1 on suit. On the top there is a big terrace. Garage in the basement.