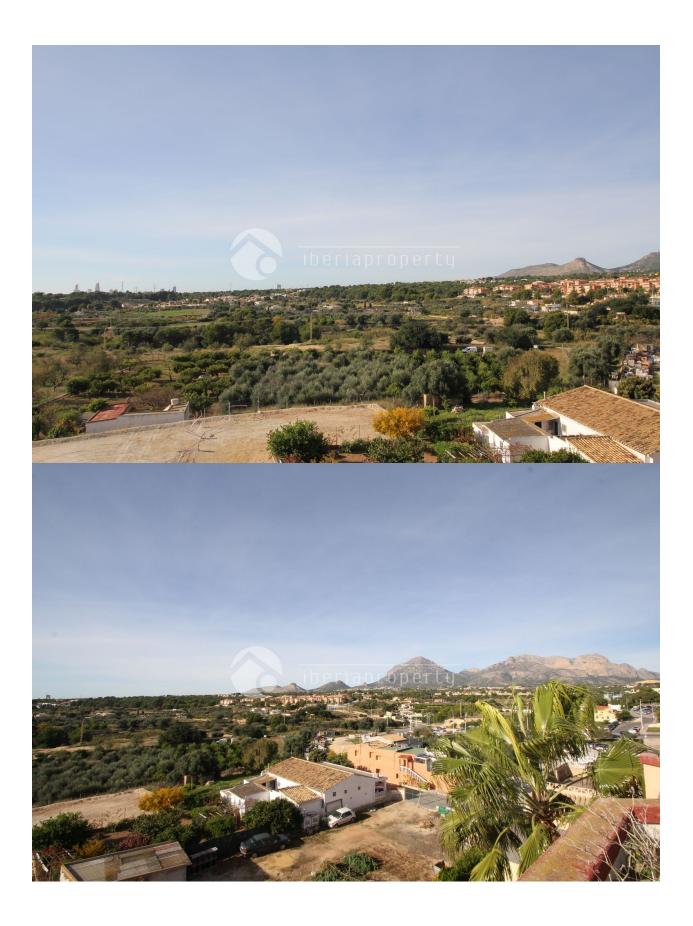

## DESCRIPTION

Southwest facing penthouse in Alfaz del Pi with good views direction Benidorm. Its a duplex with livingroom, guest toilet and covered terrace. Second floor has 3 bedrooms and 2 bathrooms, 1 on suit. On the top there is a big terrace. Garage in the basement.

## **ENERGETIC CERTIFIED**

IN PROGRESS

| STYLE         | VIEWS                                              | DISTANCE TO:       | ORIENTATION   |
|---------------|----------------------------------------------------|--------------------|---------------|
| Sea views     | Panoramic views                                    | Beach : 2 Km       | South west    |
|               | <ul><li>Sea views</li><li>Mountain views</li></ul> | Airport: 60 Km     |               |
|               |                                                    | Town center : 50 m |               |
| FURNITURE     | PARKING                                            | MAIN LIVING AREA   | FLOARING      |
| Not furnished | Garage no Cars : 1                                 | Bathroom en-suite  | • Tile floors |
| KITCHEN       | GARDEN AND                                         | HEATING            | EXTRA         |