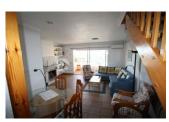

## DESCRIPTION

Southwest facing penthouse in Alfaz del Pi with good views direction Benidorm. Its a duplex with livingroom, guest toilet and covered terrace. Second floor has 3 bedrooms and 2 bathrooms, 1 on suit. On the top there is a big terrace. Garage in the basement.