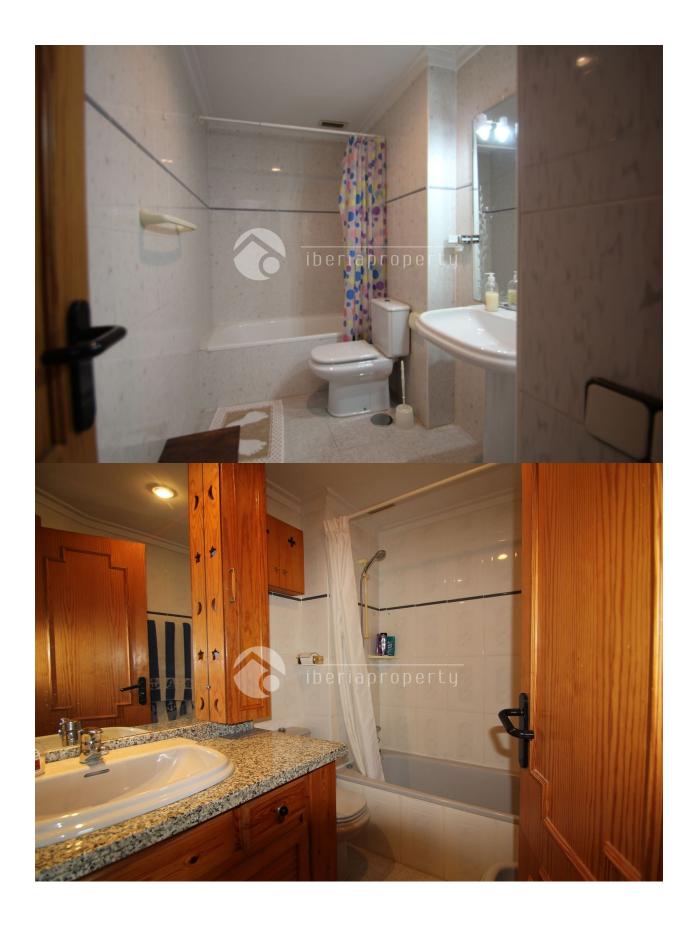

## DESCRIPTION

Southwest facing penthouse in Alfaz del Pi with good views direction Benidorm. Its a duplex with livingroom, guest toilet and covered terrace. Second floor has 3 bedrooms and 2 bathrooms, 1 on suit. On the top there is a big terrace. Garage in the basement.