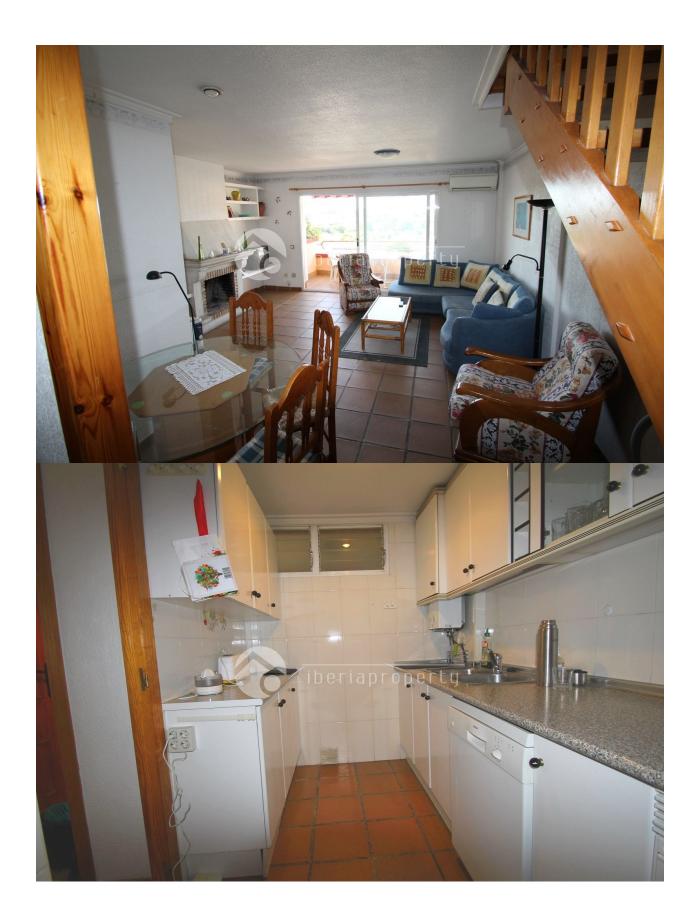

## DESCRIPTION

Southwest facing penthouse in Alfaz del Pi with good views direction Benidorm. Its a duplex with livingroom, guest toilet and covered terrace. Second floor has 3 bedrooms and 2 bathrooms, 1 on suit. On the top there is a big terrace. Garage in the basement.

**TERRACES** Closed kitchenEquipped kitchen

• Covered terrace

Open terrace Communal Garden

• Fireplace wood

• Built in wardrobes

Reinforced doorDouble glazed windows

Internet

"OUR EXPERIENCE IS YOUR GUARANTEE"