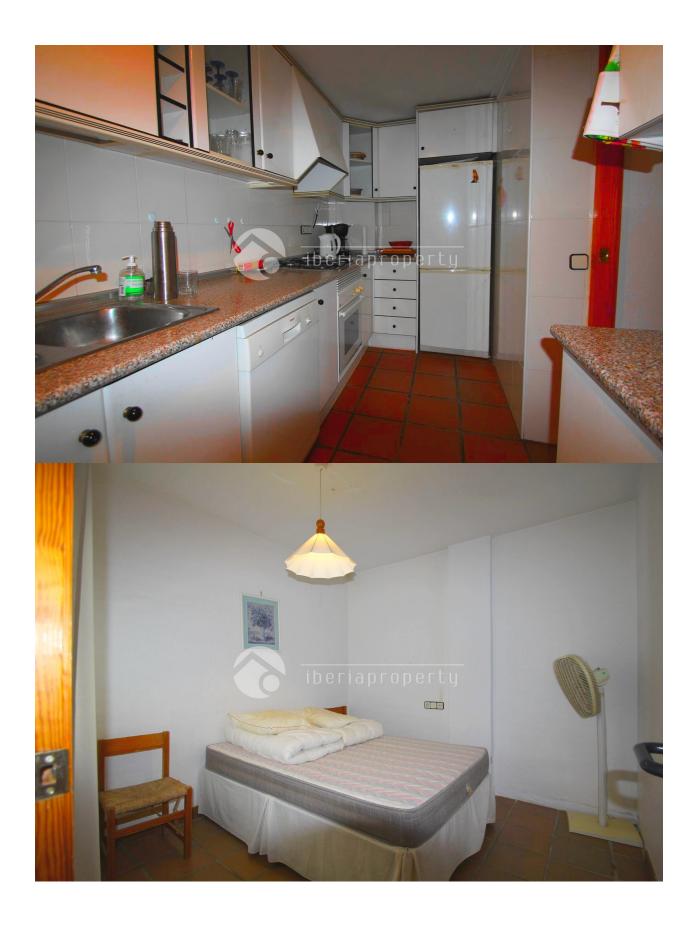

## DESCRIPTION

Southwest facing penthouse in Alfaz del Pi with good views direction Benidorm. Its a duplex with livingroom, guest toilet and covered terrace. Second floor has 3 bedrooms and 2 bathrooms, 1 on suit. On the top there is a big terrace. Garage in the basement.

**TERRACES** Closed kitchenEquipped kitchen

• Covered terrace

Open terrace Communal Garden

• Fireplace wood

• Built in wardrobes

Reinforced doorDouble glazed windows

Internet

"OUR EXPERIENCE IS YOUR GUARANTEE"