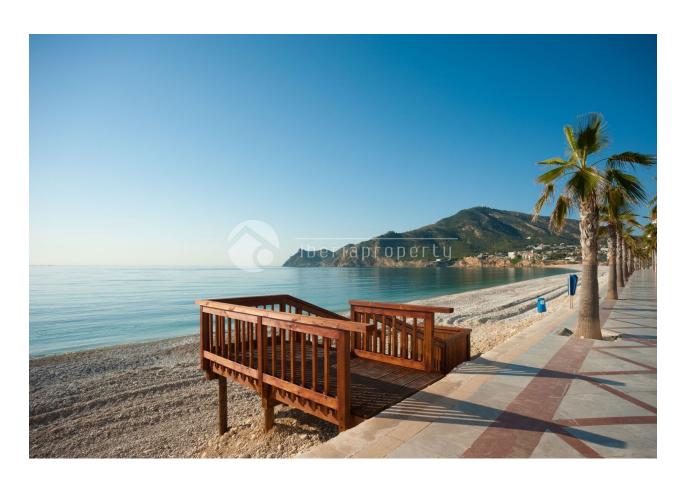

## DESCRIPTION

Southwest facing penthouse in Alfaz del Pi with good views direction Benidorm. Its a duplex with livingroom, guest toilet and covered terrace. Second floor has 3 bedrooms and 2 bathrooms, 1 on suit. On the top there is a big terrace. Garage in the basement.

## **ENERGETIC CERTIFIED**

IN PROGRESS

| STYLE         | VIEWS                                              | DISTANCE TO:       | ORIENTATION   |
|---------------|----------------------------------------------------|--------------------|---------------|
| Sea views     | Panoramic views                                    | Beach : 2 Km       | South west    |
|               | <ul><li>Sea views</li><li>Mountain views</li></ul> | Airport: 60 Km     |               |
|               |                                                    | Town center : 50 m |               |
| FURNITURE     | PARKING                                            | MAIN LIVING AREA   | FLOARING      |
| Not furnished | Garage no Cars : 1                                 | Bathroom en-suite  | • Tile floors |
| KITCHEN       | GARDEN AND                                         | HEATING            | EXTRA         |