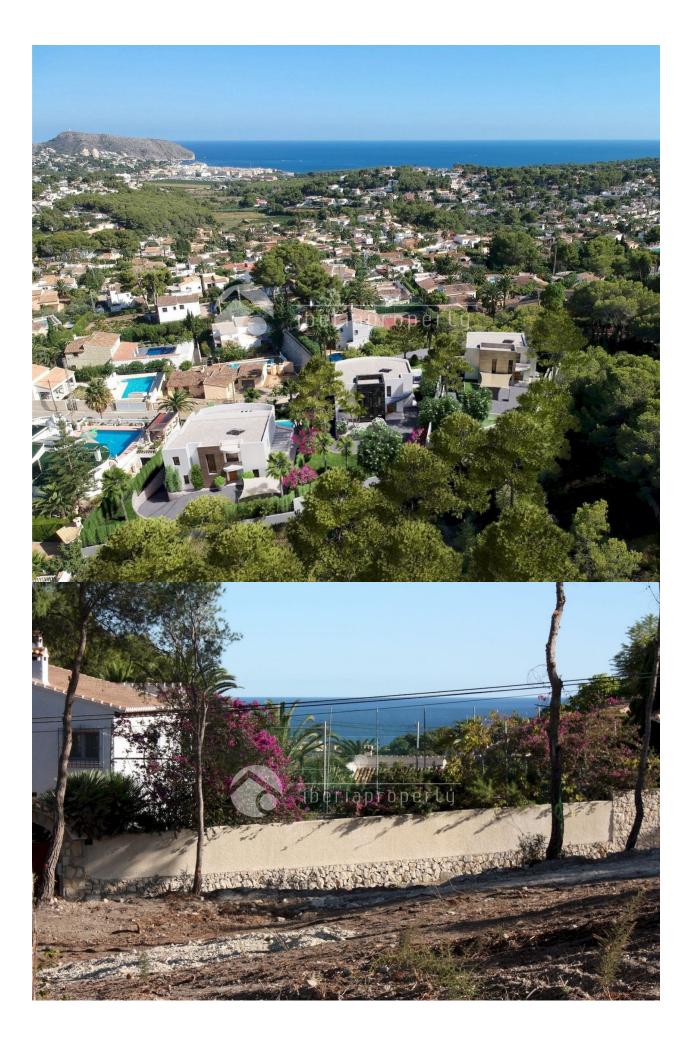

### DESCRIPTION

New luxury Villa offering sea views and pleasant open views towards Moraira, very well located in a quiet neighbourhood just 2.5 km from the beaches and the centre. This lovely ad modern Villa consists of 1 bedroom, ensuite bathroom, guest toilet, kitchen and spacious lounge which leads to the covered terraces leading to the pool area and the surrounding 64m2 terrace on the mail living area. Internal staircases lead to the first floor where there are 2 double bedrooms each with its own bathroom and two covered terraces. In the semi-basement there is a large garage of 58m2 and outside there is a carport and plenty of space to park several vehicles. EXTRAS: Technal carpentry with safety glass, complete kitchen with Siemens electrical appliances, complete Roca brand bathrooms and taps, LED lighting, aerothermal system for hot water and underfloor heating, air conditioning through ducts (cold and hot) throughout the house, solar panels, built-in wardrobes, electric blinds, internal alarm, pre-installation of external alarm and security cameras. Rectangular overflowing pool EXTRAS: technal carpentry with