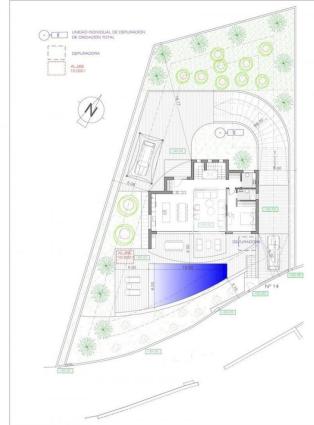

# PROPERTY GALLERY

|                                                  | ORDENANZAS                         | PROYECTO                                    |  |
|--------------------------------------------------|------------------------------------|---------------------------------------------|--|
| SUPERFICIE MINIMA DE PARCELA                     | 800 m2                             | 985 m2                                      |  |
| EDIFICABILIDAD                                   | 319,00 m2<br>(0,319 m2/m2)         | 257,87 m2<314,22 m2<br>(0,262 m2/m2)        |  |
| OCUPACIÓN MÁXIMA                                 | 250,00 m2<br>25%                   | 170,91 m2<246,25 m2<br>17,35 %              |  |
| NUMERO MAXIMO DE PLANTAS                         | 2 PLANTAS                          | 2 PLANTAS                                   |  |
| EDIFICACION SECUNDARIA                           | 40.00 m2<br>5%                     | 0 m2 < 49,25 m2<br>0,00 %                   |  |
| ALTURA DE CORNISA MAXIMA<br>A TERRENO MODIFICADO | 6,00 m                             | 6,00 m                                      |  |
| RETRANQUEO A VIALES                              | 5 m                                | > 5 m                                       |  |
| RETRANQUEO A LINDES                              | PLANTA BAJA: 3m<br>PLANTA ALTA: 5m | PLANTA BAJA: >3,00m<br>PLANTA ALTA: >5,00 m |  |
| C                                                | DISTANCIA A LINDES                 |                                             |  |
| NORTE                                            | 16,17 m                            |                                             |  |
| ESTE                                             | 5,00 m                             |                                             |  |
| SUR                                              | 6,32 m                             |                                             |  |
| OESTE                                            | 5.06 m                             |                                             |  |

| PROYECTO BÁSICO :<br>DE VIVIENDA UNIFAMILIAR AISLADA Y PISCINA |                |                 |                 |
|----------------------------------------------------------------|----------------|-----------------|-----------------|
| PROMOTOR:                                                      |                |                 |                 |
| SITUACIÓN:                                                     |                | TEULADA         | (Alicante)      |
| PLANO: EMPLAZAMIENTO                                           |                |                 |                 |
| Arq&Ectos /                                                    | MAYO 2019      |                 |                 |
| Augustecto 8774                                                | Nº REF.<br>328 | ESCALA<br>1/200 | PLANO Nº<br>G.3 |