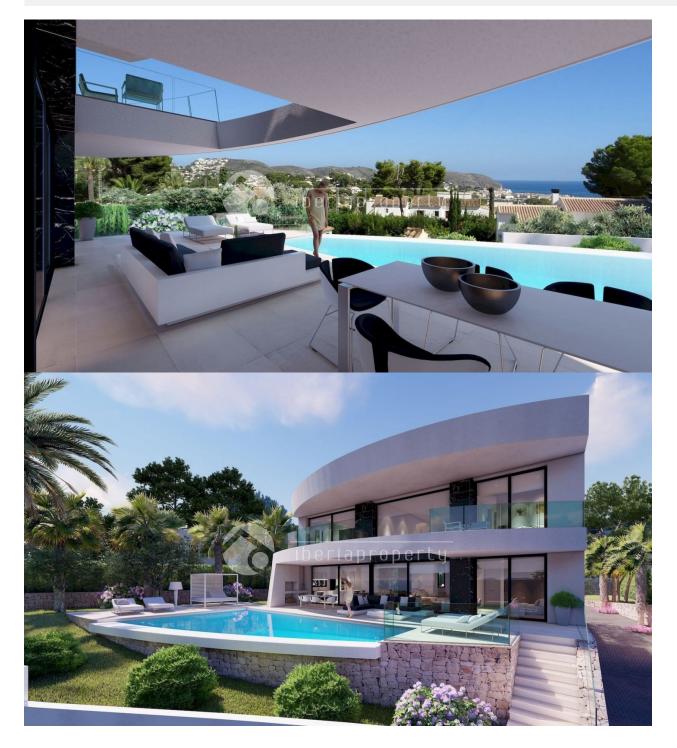

### DESCRIPTION

New luxury Villa offering sea views and pleasant open views towards Moraira, very well located in a quiet neighbourhood just 2.5 km from the beaches and the centre. This lovely ad modern Villa consists of 1 bedroom, ensuite bathroom, guest toilet, kitchen and spacious lounge which leads to the covered terraces leading to the pool area and the surrounding 64m2 terrace on the mail living area. Internal staircases lead to the first floor where there are 2 double bedrooms each with its own bathroom and two covered terraces. In the semi-basement there is a large garage of 58m2 and outside there is a carport and plenty of space to park several vehicles. EXTRAS: Technal carpentry with safety glass, complete kitchen with Siemens electrical appliances, complete Roca brand bathrooms and taps, LED lighting, aerothermal system for hot water and underfloor heating, air conditioning through ducts (cold and hot) throughout the house, solar panels, built-in wardrobes, electric blinds, internal alarm, pre-installation of external alarm and security cameras. Rectangular overflowing pool EXTRAS: technal carpentry with

# REF: # 7147

safety glass, complete kitchen with Siemens electrical appliances, complete Roca brand bathrooms and taps, LED lighting, aerothermal system for hot water and underfloor heating, air conditioning by ducts (cold and heat) throughout the house, solar panels, built-in wardrobes, electric blinds, interior alarm, pre-installation of external alarm and security cameras. Rectangular overflowing swimming pool of 10x4,5 meters, laundry, completed garden. Automatic gates. Energy classification A. South-facing.