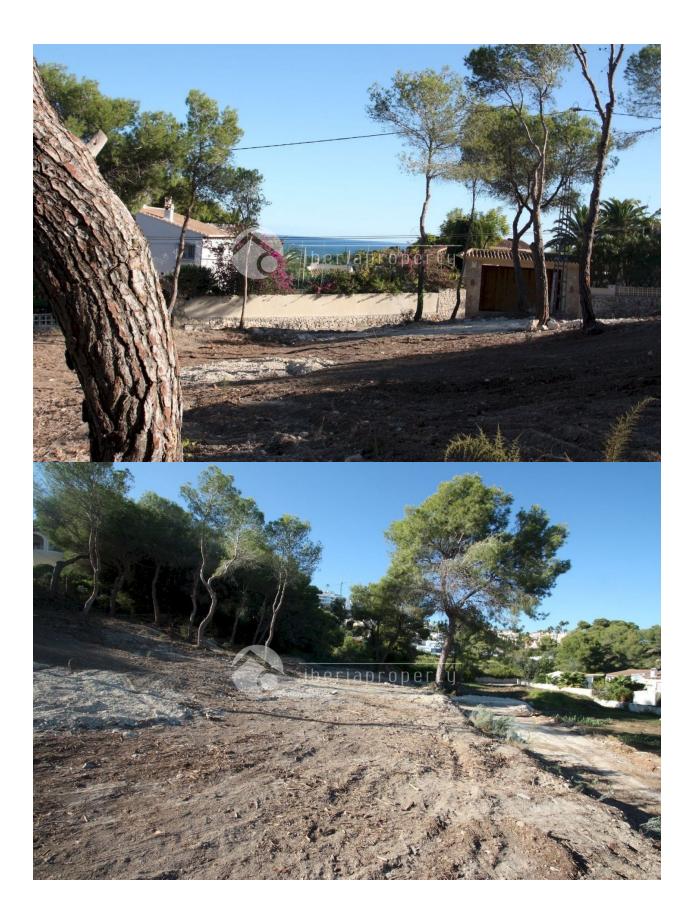

### DESCRIPTION

New luxury Villa offering sea views and pleasant open views towards Moraira, very well located in a quiet neighbourhood just 2.5 km from the beaches and the centre. This lovely ad modern Villa consists of 1 bedroom, ensuite bathroom, guest toilet, kitchen and spacious lounge which leads to the covered terraces leading to the pool area and the surrounding 64m2 terrace on the mail living area. Internal staircases lead to the first floor where there are 2 double bedrooms each with its own bathroom and two covered terraces. In the semi-basement there is a large garage of 58m2 and outside there is a carport and plenty of space to park several vehicles. EXTRAS: Technal carpentry with safety glass, complete kitchen with Siemens electrical appliances, complete Roca brand bathrooms and taps, LED lighting, aerothermal system for hot water and underfloor heating, air conditioning through ducts (cold and hot) throughout the house, solar panels, built-in wardrobes, electric blinds, internal alarm, pre-installation of external alarm and security cameras. Rectangular overflowing pool EXTRAS: technal carpentry with

# REF: # 7147

safety glass, complete kitchen with Siemens electrical appliances, complete Roca brand bathrooms and taps, LED lighting, aerothermal system for hot water and underfloor heating, air conditioning by ducts (cold and heat) throughout the house, solar panels, built-in wardrobes, electric blinds, interior alarm, pre-installation of external alarm and security cameras. Rectangular overflowing swimming pool of 10x4,5 meters, laundry, completed garden. Automatic gates. Energy classification A. South-facing.