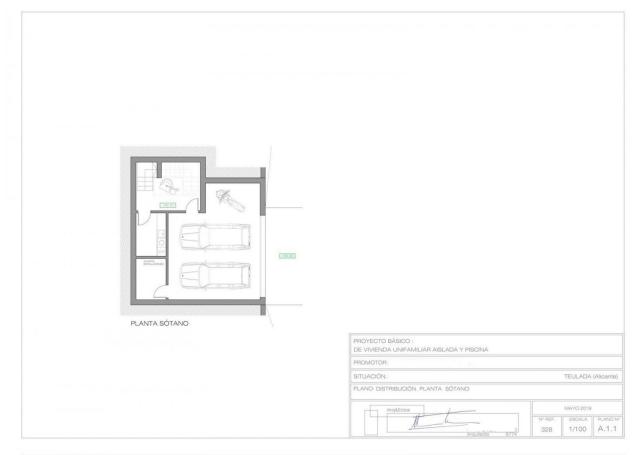

# PROPERTY GALLERY

|                                                  | ORDENANZAS                         | PROYECTO                                    |  |
|--------------------------------------------------|------------------------------------|---------------------------------------------|--|
| SUPERFICIE MINIMA DE PARCELA                     | 800 m2                             | 985 m2                                      |  |
| EDIFICABILIDAD                                   | 319,00 m2<br>(0,319 m2/m2)         | 257,87 m2<314,22 m2<br>(0,262 m2/m2)        |  |
| OCUPACIÓN MÁXIMA                                 | 250,00 m2<br>25%                   | 170,91 m2<246,25 m2<br>17,35 %              |  |
| NUMERO MAXIMO DE PLANTAS                         | 2 PLANTAS                          | 2 PLANTAS                                   |  |
| EDIFICACION SECUNDARIA                           | 40.00 m2<br>5%                     | 0 m2 < 49,25 m2<br>0,00 %                   |  |
| ALTURA DE CORNISA MAXIMA<br>A TERRENO MODIFICADO | 6,00 m                             | 6,00 m                                      |  |
| RETRANQUEO A VIALES                              | 5 m                                | > 5 m                                       |  |
| RETRANQUEO A LINDES                              | PLANTA BAJA: 3m<br>PLANTA ALTA: 5m | PLANTA BAJA: >3,00m<br>PLANTA ALTA: >5,00 m |  |
| C                                                | DISTANCIA A LINDES                 |                                             |  |
| NORTE                                            | 16,17 m                            |                                             |  |
| ESTE                                             | 5,00 m                             |                                             |  |
| SUR                                              | 6,32 m                             |                                             |  |
| OESTE                                            | 5.06 m                             |                                             |  |