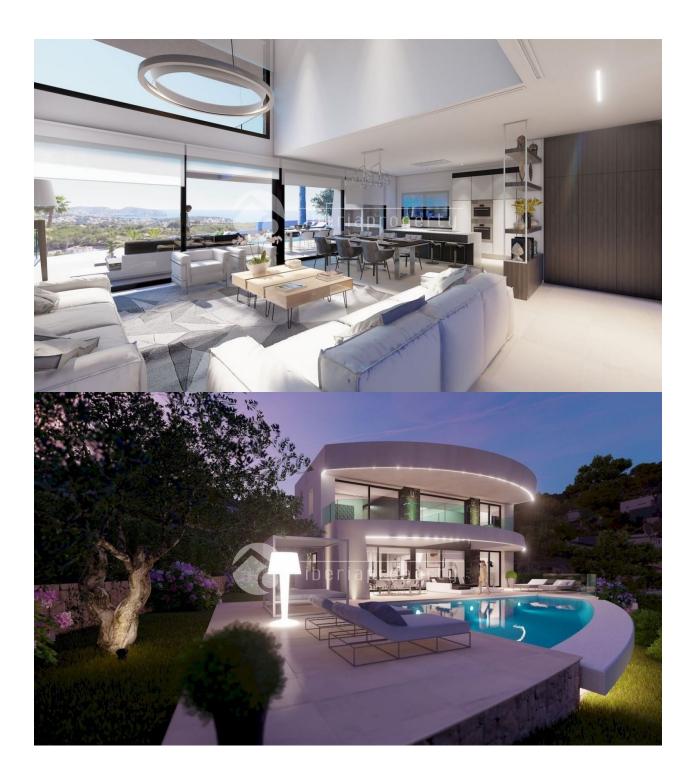

### DESCRIPTION

New luxury Villa offering sea views and pleasant open views towards Moraira, very well located in a quiet neighbourhood just 2.5 km from the beaches and the centre. This lovely ad modern Villa consists of 1 bedroom, ensuite bathroom, guest toilet, kitchen and spacious lounge which leads to the covered terraces leading to the pool area and the surrounding 64m2 terrace on the mail living area. Internal staircases lead to the first floor where there are 2 double bedrooms each with its own bathroom and two covered terraces. In the semi-basement there is a large garage of 58m2 and outside there is a carport and plenty of space to park several vehicles. EXTRAS: Technal carpentry with safety glass, complete kitchen with Siemens electrical appliances, complete Roca brand bathrooms and taps, LED lighting, aerothermal system for hot water and underfloor heating, air conditioning through ducts (cold and hot) throughout the house, solar panels, built-in wardrobes, electric blinds, internal alarm, pre-installation of external alarm and security cameras. Rectangular overflowing pool EXTRAS: technal carpentry with

# REF: # 7147

safety glass, complete kitchen with Siemens electrical appliances, complete Roca brand bathrooms and taps, LED lighting, aerothermal system for hot water and underfloor heating, air conditioning by ducts (cold and heat) throughout the house, solar panels, built-in wardrobes, electric blinds, interior alarm, pre-installation of external alarm and security cameras. Rectangular overflowing swimming pool of 10x4,5 meters, laundry, completed garden. Automatic gates. Energy classification A. South-facing.