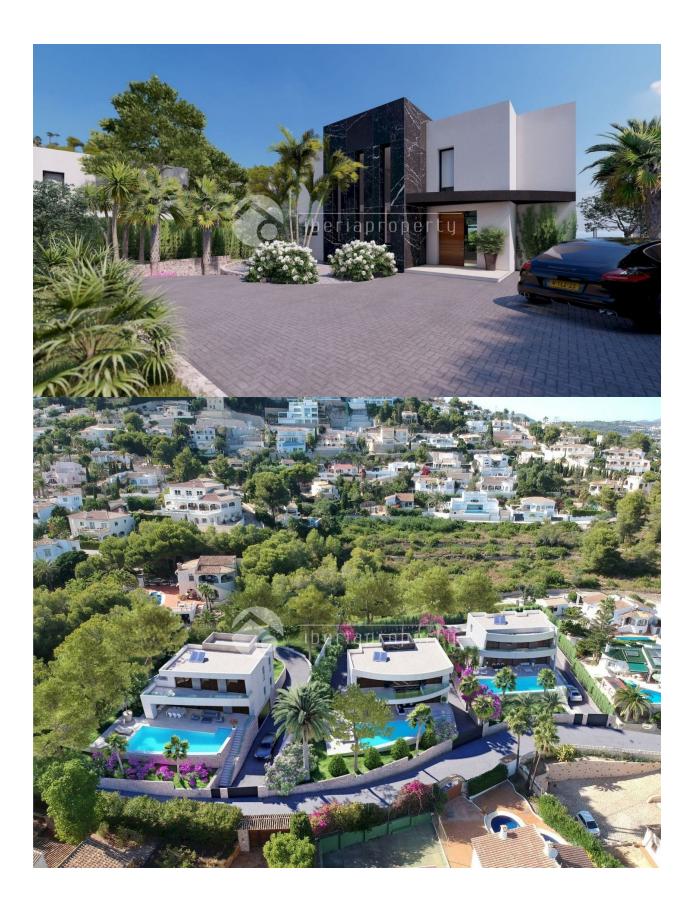

### DESCRIPTION

New luxury Villa offering sea views and pleasant open views towards Moraira, very well located in a quiet neighbourhood just 2.5 km from the beaches and the centre. This lovely ad modern Villa consists of 1 bedroom, ensuite bathroom, guest toilet, kitchen and spacious lounge which leads to the covered terraces leading to the pool area and the surrounding 64m2 terrace on the mail living area. Internal staircases lead to the first floor where there are 2 double bedrooms each with its own bathroom and two covered terraces. In the semi-basement there is a large garage of 58m2 and outside there is a carport and plenty of space to park several vehicles. EXTRAS: Technal carpentry with safety glass, complete kitchen with Siemens electrical appliances, complete Roca brand bathrooms and taps, LED lighting, aerothermal system for hot water and underfloor heating, air conditioning through ducts (cold and hot) throughout the house, solar panels, built-in wardrobes, electric blinds, internal alarm, pre-installation of external alarm and security cameras. Rectangular overflowing pool EXTRAS: technal carpentry with

# REF: # 7147

safety glass, complete kitchen with Siemens electrical appliances, complete Roca brand bathrooms and taps, LED lighting, aerothermal system for hot water and underfloor heating, air conditioning by ducts (cold and heat) throughout the house, solar panels, built-in wardrobes, electric blinds, interior alarm, pre-installation of external alarm and security cameras. Rectangular overflowing swimming pool of 10x4,5 meters, laundry, completed garden. Automatic gates. Energy classification A. South-facing.