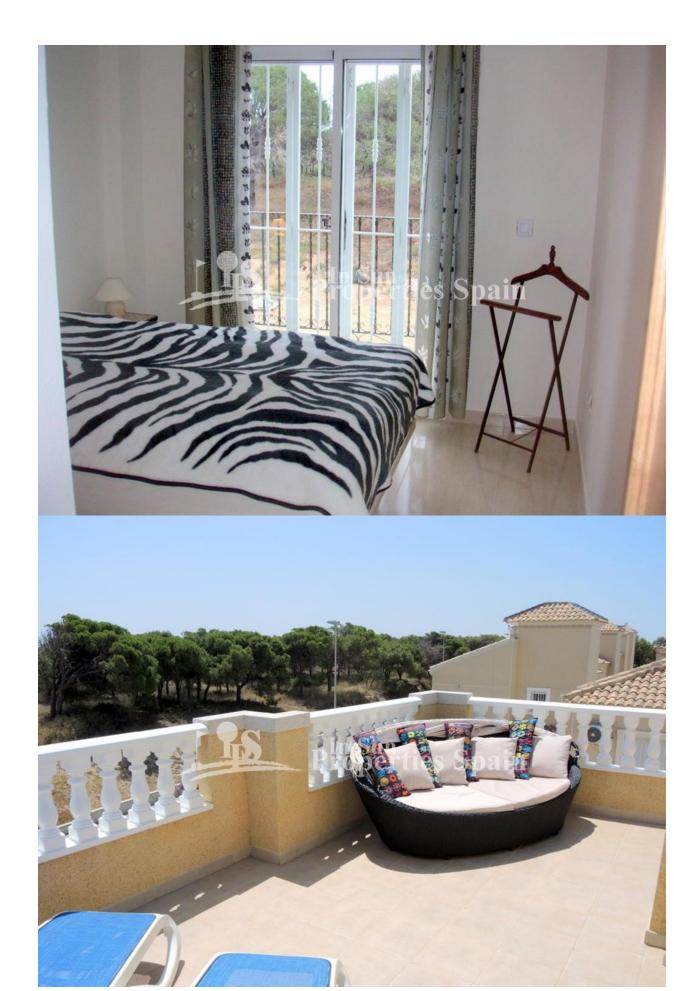

#### **DESCRIPTION**

A luxury DETACHED VILLA first line on the beach of LA MATA -GUARDAMAR! The villa was built in 2004, is in good quality and offers 171m2 over 3 floors with 5 bedrooms, 3 bathrooms, an equipped modern kitchen and living/dining room. On the 3rd floor you have a private roof terrace of 32m2 and panoramic SEA VIEWS with the Pine trees in front. On the 254m2 plot you find the private pool of 8m x 4m with shower, terraces and a low maintenance garden plus garage. The Villa is part of the well known residential area of BALCON AL MAR and is just 200m from the beach via the dunes. The villa is offered completely furnished and equipped. Guardamar del Segura is a typical Spanish town. Historically it was an area of fishermen and farmers and it not only has some of the best beaches in Spain, it also has an excellent street market every Wednesday morning and some brilliant shops, bars and restaurants. It is about 30 minutes drive south from Alicante airport. The nearest neighboring village is La Mata, a typical laid-back Spanish village by the beach.