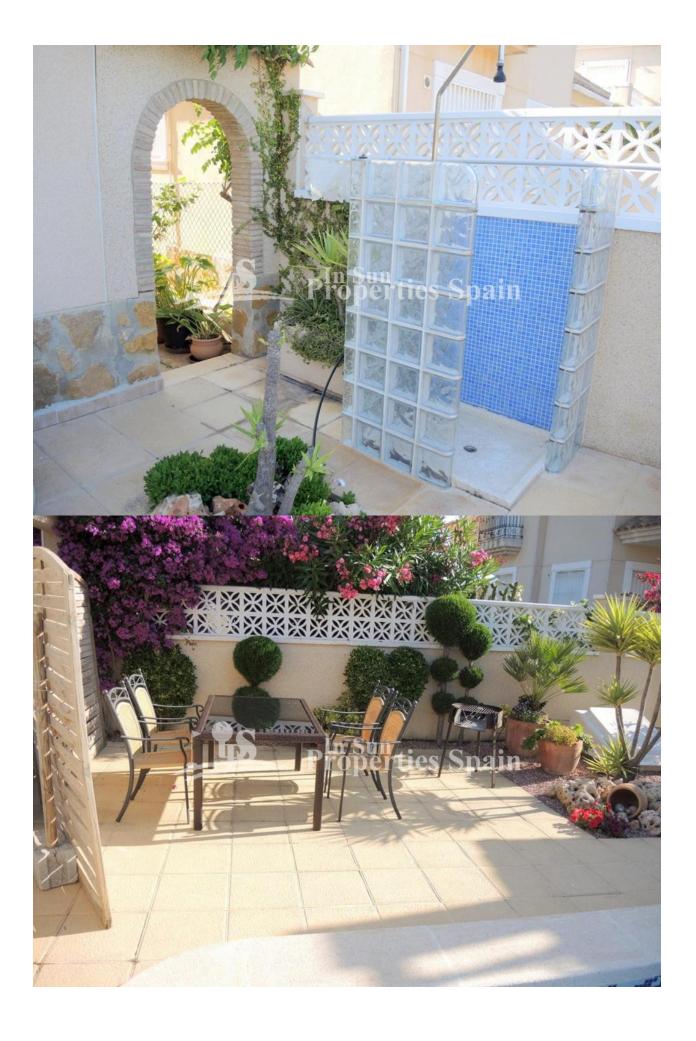

#### **DESCRIPTION**

A luxury DETACHED VILLA first line on the beach of LA MATA -GUARDAMAR! The villa was built in 2004, is in good quality and offers 171m2 over 3 floors with 5 bedrooms, 3 bathrooms, an equipped modern kitchen and living/dining room. On the 3rd floor you have a private roof terrace of 32m2 and panoramic SEA VIEWS with the Pine trees in front. On the 254m2 plot you find the private pool of 8m x 4m with shower, terraces and a low maintenance garden plus garage. The Villa is part of the well known residential area of BALCON AL MAR and is just 200m from the beach via the dunes. The villa is offered completely furnished and equipped. Guardamar del Segura is a typical Spanish town. Historically it was an area of fishermen and farmers and it not only has some of the best beaches in Spain, it also has an excellent street market every Wednesday morning and some brilliant shops, bars and restaurants. It is about 30 minutes drive south from Alicante airport. The nearest neighboring village is La Mata, a typical laid-back Spanish village by the beach.