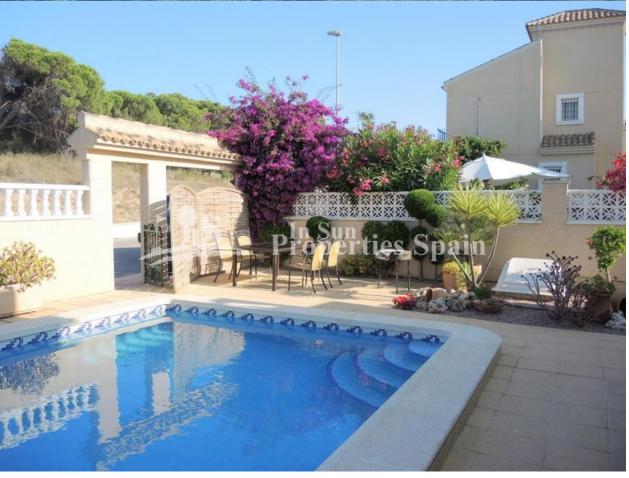

#### **DESCRIPTION**

A luxury DETACHED VILLA first line on the beach of LA MATA -GUARDAMAR! The villa was built in 2004, is in good quality and offers 171m2 over 3 floors with 5 bedrooms, 3 bathrooms, an equipped modern kitchen and living/dining room. On the 3rd floor you have a private roof terrace of 32m2 and panoramic SEA VIEWS with the Pine trees in front. On the 254m2 plot you find the private pool of 8m x 4m with shower, terraces and a low maintenance garden plus garage. The Villa is part of the well known residential area of BALCON AL MAR and is just 200m from the beach via the dunes. The villa is offered completely furnished and equipped. Guardamar del Segura is a typical Spanish town. Historically it was an area of fishermen and farmers and it not only has some of the best beaches in Spain, it also has an excellent street market every Wednesday morning and some brilliant shops, bars and restaurants. It is about 30 minutes drive south from Alicante airport. The nearest neighboring village is La Mata, a typical laid-back Spanish village by the beach.