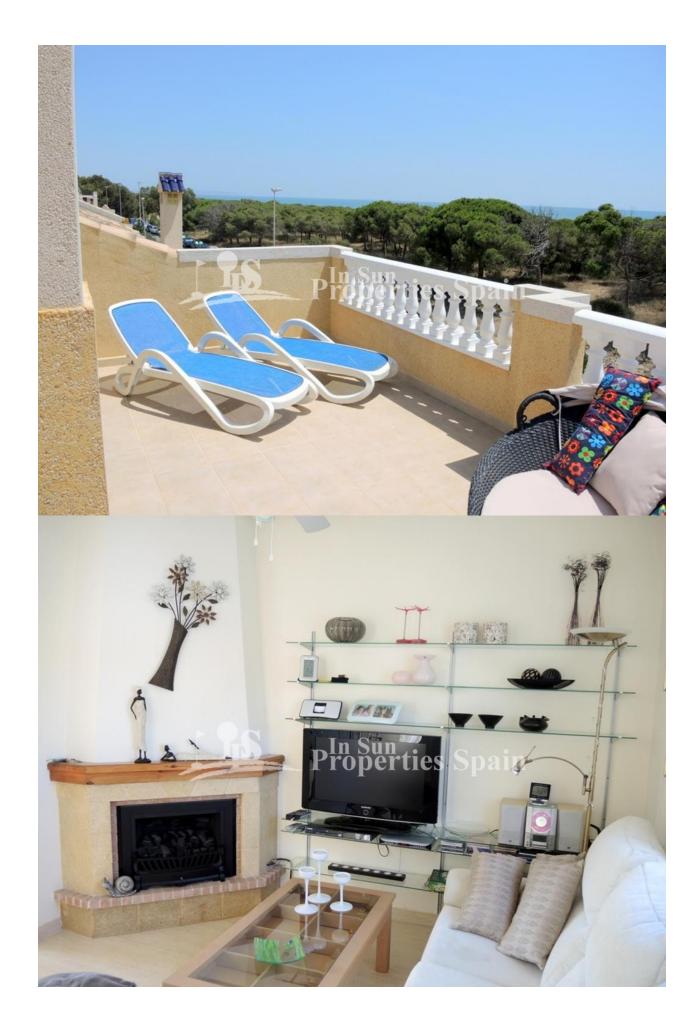

#### **DESCRIPTION**

A luxury DETACHED VILLA first line on the beach of LA MATA -GUARDAMAR! The villa was built in 2004, is in good quality and offers 171m2 over 3 floors with 5 bedrooms, 3 bathrooms, an equipped modern kitchen and living/dining room. On the 3rd floor you have a private roof terrace of 32m2 and panoramic SEA VIEWS with the Pine trees in front. On the 254m2 plot you find the private pool of 8m x 4m with shower, terraces and a low maintenance garden plus garage. The Villa is part of the well known residential area of BALCON AL MAR and is just 200m from the beach via the dunes. The villa is offered completely furnished and equipped. Guardamar del Segura is a typical Spanish town. Historically it was an area of fishermen and farmers and it not only has some of the best beaches in Spain, it also has an excellent street market every Wednesday morning and some brilliant shops, bars and restaurants. It is about 30 minutes drive south from Alicante airport. The nearest neighboring village is La Mata, a typical laid-back Spanish village by the beach.