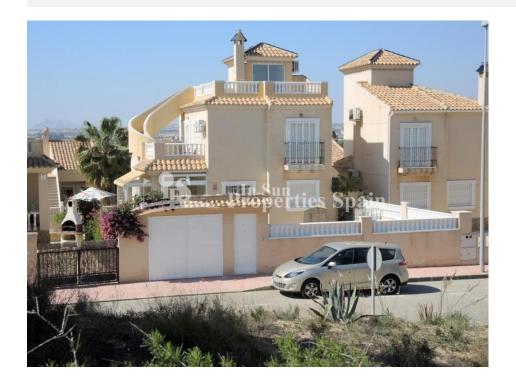

#### **DESCRIPTION**

A luxury DETACHED VILLA first line on the beach of LA MATA -GUARDAMAR! The villa was built in 2004, is in good quality and offers 171m2 over 3 floors with 5 bedrooms, 3 bathrooms, an equipped modern kitchen and living/dining room. On the 3rd floor you have a private roof terrace of 32m2 and panoramic SEA VIEWS with the Pine trees in front. On the 254m2 plot you find the private pool of 8m x 4m with shower, terraces and a low maintenance garden plus garage. The Villa is part of the well known residential area of BALCON AL MAR and is just 200m from the beach via the dunes. The villa is offered completely furnished and equipped. Guardamar del Segura is a typical Spanish town. Historically it was an area of fishermen and farmers and it not only has some of the best beaches in Spain, it also has an excellent street market every Wednesday morning and some brilliant shops, bars and restaurants. It is about 30 minutes drive south from Alicante airport. The nearest neighboring village is La Mata, a typical laid-back Spanish village by the beach.