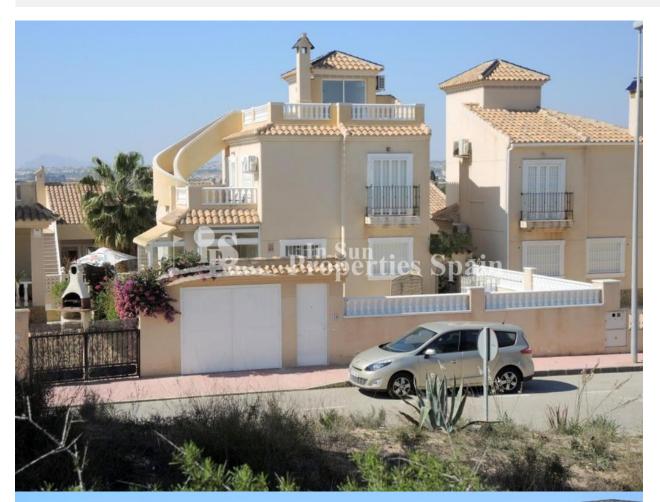

#### **DESCRIPTION**

A luxury DETACHED VILLA first line on the beach of LA MATA -GUARDAMAR! The villa was built in 2004, is in good quality and offers 171m2 over 3 floors with 5 bedrooms, 3 bathrooms, an equipped modern kitchen and living/dining room. On the 3rd floor you have a private roof terrace of 32m2 and panoramic SEA VIEWS with the Pine trees in front. On the 254m2 plot you find the private pool of 8m x 4m with shower, terraces and a low maintenance garden plus garage. The Villa is part of the well known residential area of BALCON AL MAR and is just 200m from the beach via the dunes. The villa is offered completely furnished and equipped. Guardamar del Segura is a typical Spanish town. Historically it was an area of fishermen and farmers and it not only has some of the best beaches in Spain, it also has an excellent street market every Wednesday morning and some brilliant shops, bars and restaurants. It is about 30 minutes drive south from Alicante airport. The nearest neighboring village is La Mata, a typical laid-back Spanish village by the beach.