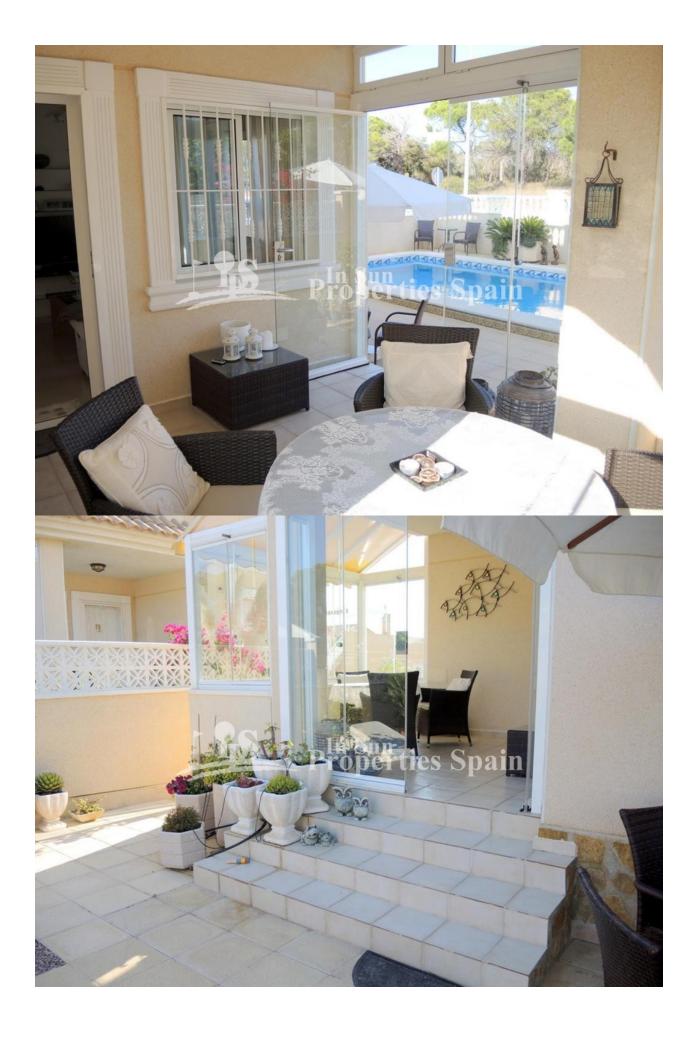

#### **DESCRIPTION**

A luxury DETACHED VILLA first line on the beach of LA MATA -GUARDAMAR! The villa was built in 2004, is in good quality and offers 171m2 over 3 floors with 5 bedrooms, 3 bathrooms, an equipped modern kitchen and living/dining room. On the 3rd floor you have a private roof terrace of 32m2 and panoramic SEA VIEWS with the Pine trees in front. On the 254m2 plot you find the private pool of 8m x 4m with shower, terraces and a low maintenance garden plus garage. The Villa is part of the well known residential area of BALCON AL MAR and is just 200m from the beach via the dunes. The villa is offered completely furnished and equipped. Guardamar del Segura is a typical Spanish town. Historically it was an area of fishermen and farmers and it not only has some of the best beaches in Spain, it also has an excellent street market every Wednesday morning and some brilliant shops, bars and restaurants. It is about 30 minutes drive south from Alicante airport. The nearest neighboring village is La Mata, a typical laid-back Spanish village by the beach.