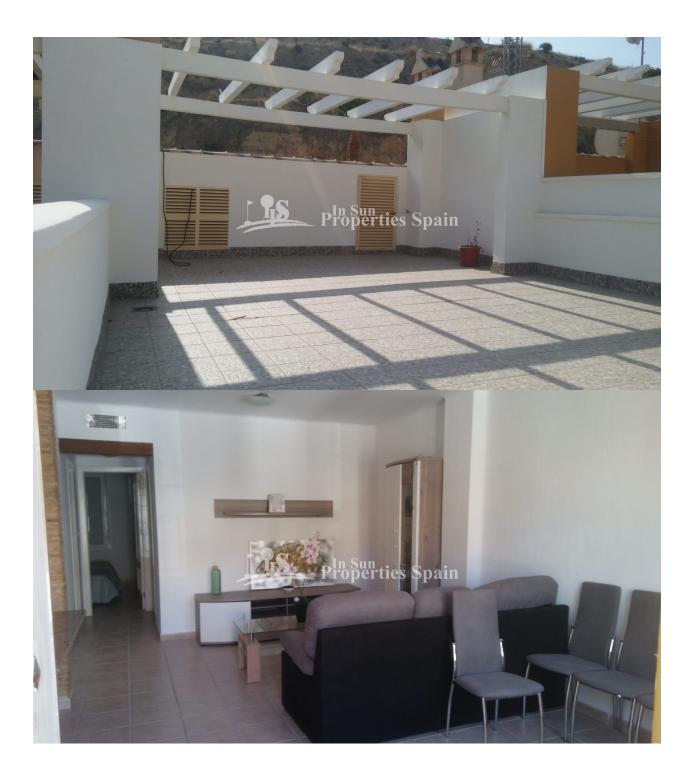

## DESCRIPTION

**REF: #7125** 

This Bungalow, `Model Amapola' is located just a few meters from LA MARQUESA GOLF COURSE and boasts a terrace with parking area, open plan dining area, lounge and kitchen. There is a master bedroom with ensuite, second bedroom, guest bathroom, solarium and community swimming pool. The property is furnished and ready to move in. Located on the second line of the golf course, the plot area is 130m2, construction area 68.83m2 and useful surface 175,34 m2. This house is located 5 minutes from the town center of Rojales and 15 minutes from the beaches of Guardamar. In 1994 the club changed its name to "La Marquesa Golf & Country Club", a name that thanks to the real estate projects of the Quesada family became known throughout Europe, as the flag of an ambitious residential project called Ciudad Quesada, a large urbanization with more than 15,000 homes surrounding the golf course. It was precisely the international character of the urbanization that gave La Marquesa Golf such a cosmopolitan condition. It is incredible to see how

## ENERGETIC CERTIFIED

| STYLE                                                     | VIEWS                               | DISTANCE TO :      | ORIENTATION                                        |
|-----------------------------------------------------------|-------------------------------------|--------------------|----------------------------------------------------|
| Mediterranean                                             | <ul> <li>Panoramic views</li> </ul> | Beach : 6 Km       | South East West                                    |
|                                                           |                                     | Airport: 40 Km     |                                                    |
|                                                           |                                     | Town center : 1 Km |                                                    |
| FURNITURE                                                 | PARKING                             | MAIN LIVING AREA   | FLOARING                                           |
| Furnished                                                 | Parking no Cars: 1                  | Bathroom en-suite  | <ul><li>Tile floors</li><li>Stone floors</li></ul> |
| KITCHEN                                                   | GARDEN AND<br>TERRACES              | EXTRA              |                                                    |
| <ul><li> Open kitchen</li><li> Equipped kitchen</li></ul> | Open terrace     Stone walls        | Built in wardrobes |                                                    |

Stone wallsPrivate garden