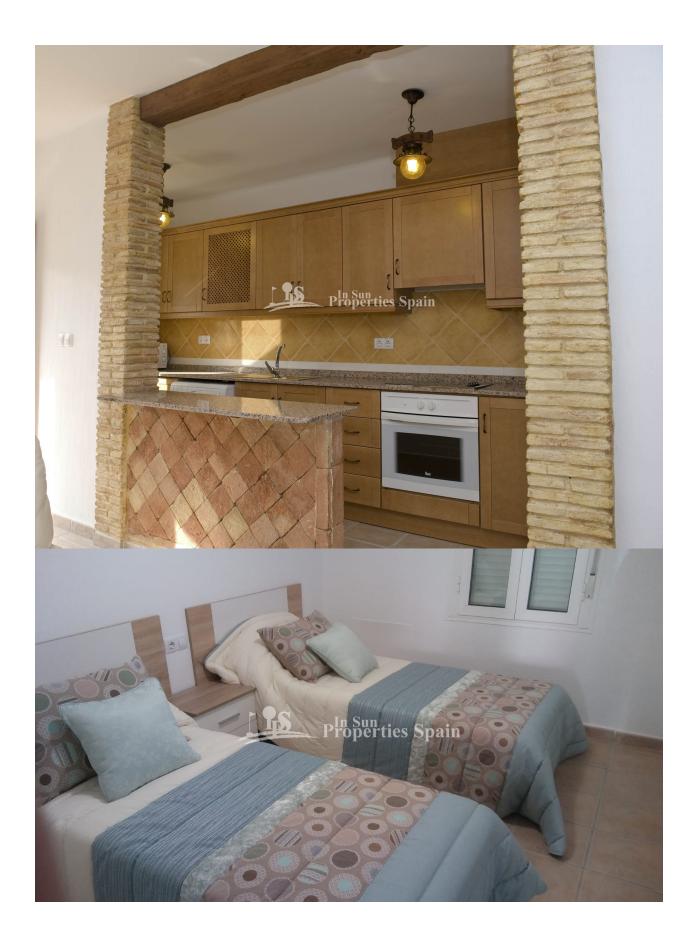

## DESCRIPTION

**REF: #7125** 

This Bungalow, `Model Amapola' is located just a few meters from LA MARQUESA GOLF COURSE and boasts a terrace with parking area, open plan dining area, lounge and kitchen. There is a master bedroom with ensuite, second bedroom, guest bathroom, solarium and community swimming pool. The property is furnished and ready to move in. Located on the second line of the golf course, the plot area is 130m2, construction area 68.83m2 and useful surface 175,34 m2. This house is located 5 minutes from the town center of Rojales and 15 minutes from the beaches of Guardamar. In 1994 the club changed its name to "La Marquesa Golf & Country Club", a name that thanks to the real estate projects of the Quesada family became known throughout Europe, as the flag of an ambitious residential project called Ciudad Quesada, a large urbanization with more than 15,000 homes surrounding the golf course. It was precisely the international character of the urbanization that gave La Marquesa Golf such a cosmopolitan condition. It is incredible to see how

## ENERGETIC CERTIFIED

| STYLE                                                     | VIEWS                               | DISTANCE TO :      | ORIENTATION                                        |
|-----------------------------------------------------------|-------------------------------------|--------------------|----------------------------------------------------|
| Mediterranean                                             | <ul> <li>Panoramic views</li> </ul> | Beach : 6 Km       | South East West                                    |
|                                                           |                                     | Airport: 40 Km     |                                                    |
|                                                           |                                     | Town center : 1 Km |                                                    |
| FURNITURE                                                 | PARKING                             | MAIN LIVING AREA   | FLOARING                                           |
| Furnished                                                 | Parking no Cars: 1                  | Bathroom en-suite  | <ul><li>Tile floors</li><li>Stone floors</li></ul> |
| KITCHEN                                                   | GARDEN AND<br>TERRACES              | EXTRA              |                                                    |
| <ul><li> Open kitchen</li><li> Equipped kitchen</li></ul> | Open terrace     Stone walls        | Built in wardrobes |                                                    |