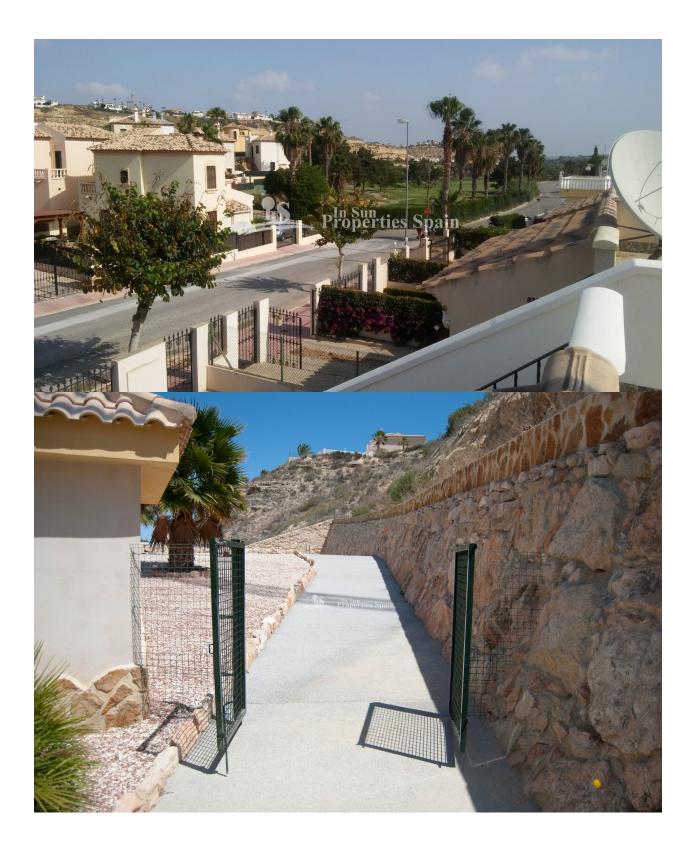

## DESCRIPTION

**REF: #7125** 

This Bungalow, `Model Amapola' is located just a few meters from LA MARQUESA GOLF COURSE and boasts a terrace with parking area, open plan dining area, lounge and kitchen. There is a master bedroom with ensuite, second bedroom, guest bathroom, solarium and community swimming pool. The property is furnished and ready to move in. Located on the second line of the golf course, the plot area is 130m2, construction area 68.83m2 and useful surface 175,34 m2. This house is located 5 minutes from the town center of Rojales and 15 minutes from the beaches of Guardamar. In 1994 the club changed its name to "La Marquesa Golf & Country Club", a name that thanks to the real estate projects of the Quesada family became known throughout Europe, as the flag of an ambitious residential project called Ciudad Quesada, a large urbanization with more than 15,000 homes surrounding the golf course. It was precisely the international character of the urbanization that gave La Marquesa Golf such a cosmopolitan condition. It is incredible to see how

## ENERGETIC CERTIFIED

| STYLE                                                     | VIEWS                               | DISTANCE TO :      | ORIENTATION                                        |
|-----------------------------------------------------------|-------------------------------------|--------------------|----------------------------------------------------|
| Mediterranean                                             | <ul> <li>Panoramic views</li> </ul> | Beach : 6 Km       | South East West                                    |
|                                                           |                                     | Airport: 40 Km     |                                                    |
|                                                           |                                     | Town center : 1 Km |                                                    |
| FURNITURE                                                 | PARKING                             | MAIN LIVING AREA   | FLOARING                                           |
| Furnished                                                 | Parking no Cars: 1                  | Bathroom en-suite  | <ul><li>Tile floors</li><li>Stone floors</li></ul> |
| KITCHEN                                                   | GARDEN AND<br>TERRACES              | EXTRA              |                                                    |
| <ul><li> Open kitchen</li><li> Equipped kitchen</li></ul> | Open terrace     Stone walls        | Built in wardrobes |                                                    |