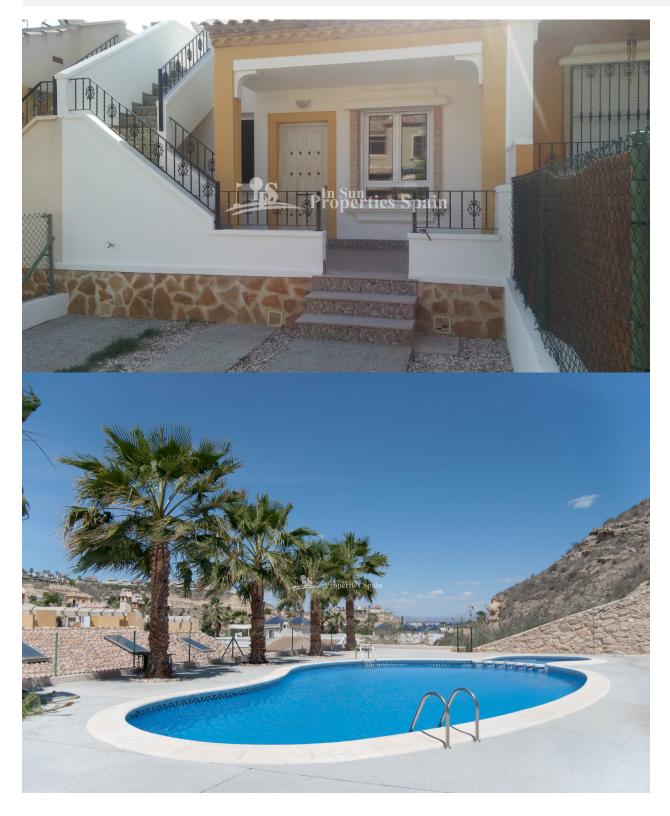

## DESCRIPTION

**REF: #7125** 

This Bungalow, `Model Amapola' is located just a few meters from LA MARQUESA GOLF COURSE and boasts a terrace with parking area, open plan dining area, lounge and kitchen. There is a master bedroom with ensuite, second bedroom, guest bathroom, solarium and community swimming pool. The property is furnished and ready to move in. Located on the second line of the golf course, the plot area is 130m2, construction area 68.83m2 and useful surface 175,34 m2. This house is located 5 minutes from the town center of Rojales and 15 minutes from the beaches of Guardamar. In 1994 the club changed its name to "La Marquesa Golf & Country Club", a name that thanks to the real estate projects of the Quesada family became known throughout Europe, as the flag of an ambitious residential project called Ciudad Quesada, a large urbanization with more than 15,000 homes surrounding the golf course. It was precisely the international character of the urbanization that gave La Marquesa Golf such a cosmopolitan condition. It is incredible to see how

## PROPERTY GALLERY

"OUR EXPERIENCE IS YOUR GUARANTEE"