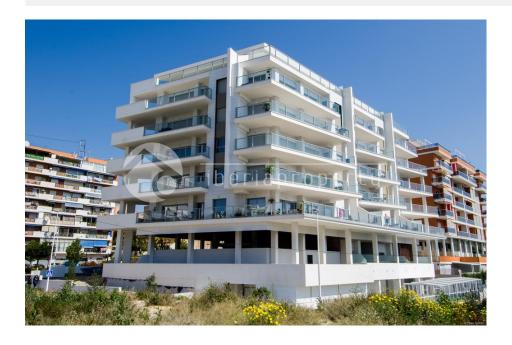

## **DESCRIPTION**

This commercial property has an inside usage space of 202 m2 + 218 m2 Terrace + 160 m2 garden + 30m2 store room. The property is IDEAL for health clinics, dentists, physiotherapy, etc. Its also prepared for an amazing restaurant as there is free parking in the area, walking distance form the center, interior installation prepared for professional kitchen, huge outside space with amazing sea view and a 30m2 store room in the basement. Of course there is the possibility to make any other type of activity like office space, showroom, shops, etc. There is a lot of sun light inside and on the terraces as this commercial property is facing south and west. The property is located on the bottom floor of the most luxury building of Villajoyosa.