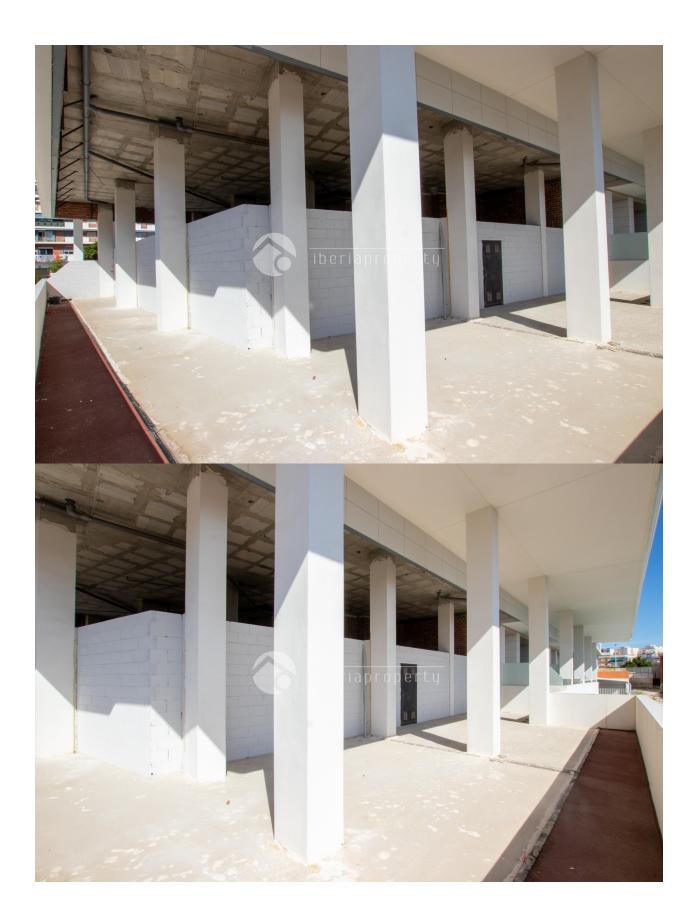

## **DESCRIPTION**

This commercial property has an inside usage space of 202 m2 + 218 m2 Terrace + 160 m2 garden + 30m2 store room. The property is IDEAL for health clinics, dentists, physiotherapy, etc. Its also prepared for an amazing restaurant as there is free parking in the area, walking distance form the center, interior installation prepared for professional kitchen, huge outside space with amazing sea view and a 30m2 store room in the basement. Of course there is the possibility to make any other type of activity like office space, showroom, shops, etc. There is a lot of sun light inside and on the terraces as this commercial property is facing south and west. The property is located on the bottom floor of the most luxury building of Villajoyosa.