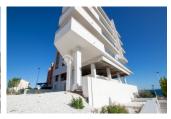

## **DESCRIPTION**

This commercial property has an inside usage space of 202 m2 + 218 m2 Terrace + 160 m2 garden + 30m2 store room. The property is IDEAL for health clinics, dentists, physiotherapy, etc. Its also prepared for an amazing restaurant as there is free parking in the area, walking distance form the center, interior installation prepared for professional kitchen, huge outside space with amazing sea view and a 30m2 store room in the basement. Of course there is the possibility to make any other type of activity like office space, showroom, shops, etc. There is a lot of sun light inside and on the terraces as this commercial property is facing south and west. The property is located on the bottom floor of the most luxury building of Villajoyosa.

## **ENERGETIC CERTIFIED**

| STYLE           | VIEWS                                                                                        | DISTANCE TO:       | ORIENTATION |
|-----------------|----------------------------------------------------------------------------------------------|--------------------|-------------|
| • Modern        | <ul> <li>Sea views</li> </ul>                                                                | Beach : 100 m      | South west  |
|                 |                                                                                              | Airport: 40 Km     |             |
|                 |                                                                                              | Town center: 100 m |             |
| TAX             | GARDEN AND                                                                                   |                    |             |
| I.B.I : 2.100 € | TERRACES                                                                                     |                    |             |
|                 | <ul><li>Covered terrace</li><li>Open terrace</li><li>Fenced</li><li>Private garden</li></ul> |                    |             |