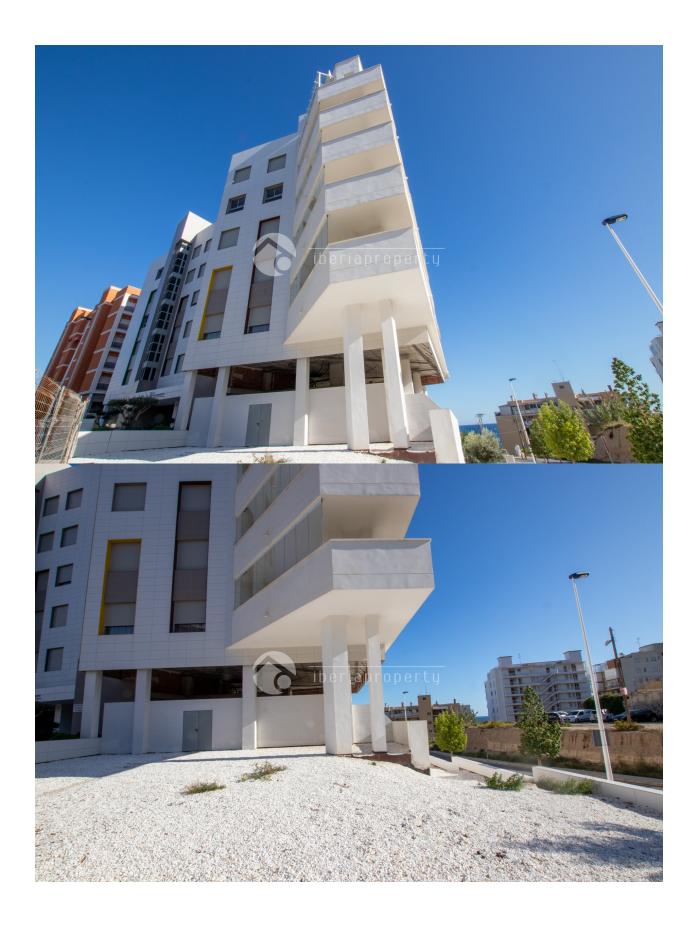

## **DESCRIPTION**

This commercial property has an inside usage space of 202 m2 + 218 m2 Terrace + 160 m2 garden + 30m2 store room. The property is IDEAL for health clinics, dentists, physiotherapy, etc. Its also prepared for an amazing restaurant as there is free parking in the area, walking distance form the center, interior installation prepared for professional kitchen, huge outside space with amazing sea view and a 30m2 store room in the basement. Of course there is the possibility to make any other type of activity like office space, showroom, shops, etc. There is a lot of sun light inside and on the terraces as this commercial property is facing south and west. The property is located on the bottom floor of the most luxury building of Villajoyosa.

## **ENERGETIC CERTIFIED**

| STYLE           | VIEWS                                                                                        | DISTANCE TO:       | ORIENTATION |
|-----------------|----------------------------------------------------------------------------------------------|--------------------|-------------|
| • Modern        | <ul> <li>Sea views</li> </ul>                                                                | Beach : 100 m      | South west  |
|                 |                                                                                              | Airport: 40 Km     |             |
|                 |                                                                                              | Town center: 100 m |             |
| TAX             | GARDEN AND                                                                                   |                    |             |
| I.B.I : 2.100 € | TERRACES                                                                                     |                    |             |
|                 | <ul><li>Covered terrace</li><li>Open terrace</li><li>Fenced</li><li>Private garden</li></ul> |                    |             |