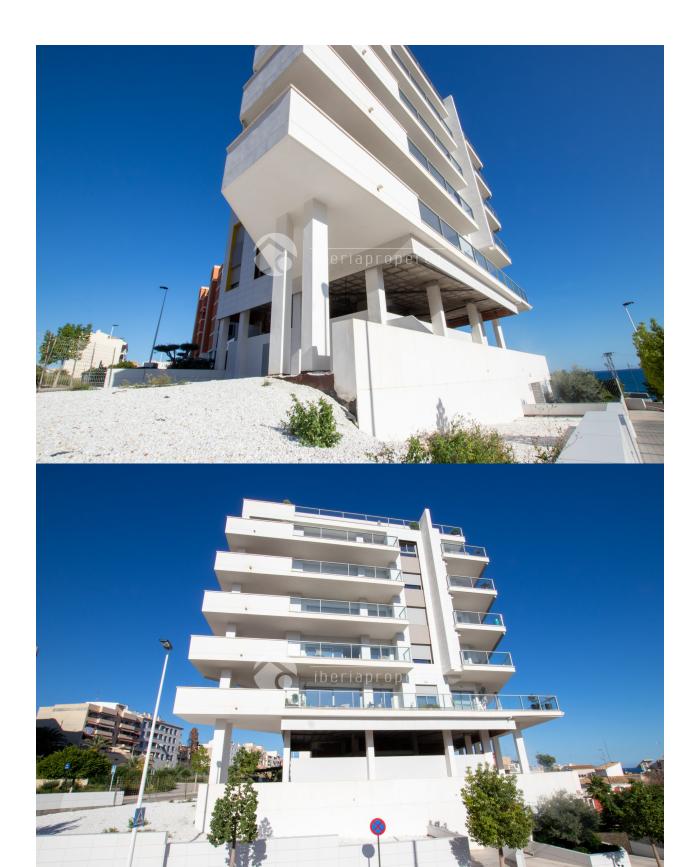

## **DESCRIPTION**

This commercial property has an inside usage space of 202 m2 + 218 m2 Terrace + 160 m2 garden + 30m2 store room. The property is IDEAL for health clinics, dentists, physiotherapy, etc. Its also prepared for an amazing restaurant as there is free parking in the area, walking distance form the center, interior installation prepared for professional kitchen, huge outside space with amazing sea view and a 30m2 store room in the basement. Of course there is the possibility to make any other type of activity like office space, showroom, shops, etc. There is a lot of sun light inside and on the terraces as this commercial property is facing south and west. The property is located on the bottom floor of the most luxury building of Villajoyosa.

## **ENERGETIC CERTIFIED**

| STYLE           | VIEWS                                                                                        | DISTANCE TO:       | ORIENTATION |
|-----------------|----------------------------------------------------------------------------------------------|--------------------|-------------|
| • Modern        | <ul> <li>Sea views</li> </ul>                                                                | Beach : 100 m      | South west  |
|                 |                                                                                              | Airport: 40 Km     |             |
|                 |                                                                                              | Town center: 100 m |             |
| TAX             | GARDEN AND                                                                                   |                    |             |
| I.B.I : 2.100 € | TERRACES                                                                                     |                    |             |
|                 | <ul><li>Covered terrace</li><li>Open terrace</li><li>Fenced</li><li>Private garden</li></ul> |                    |             |