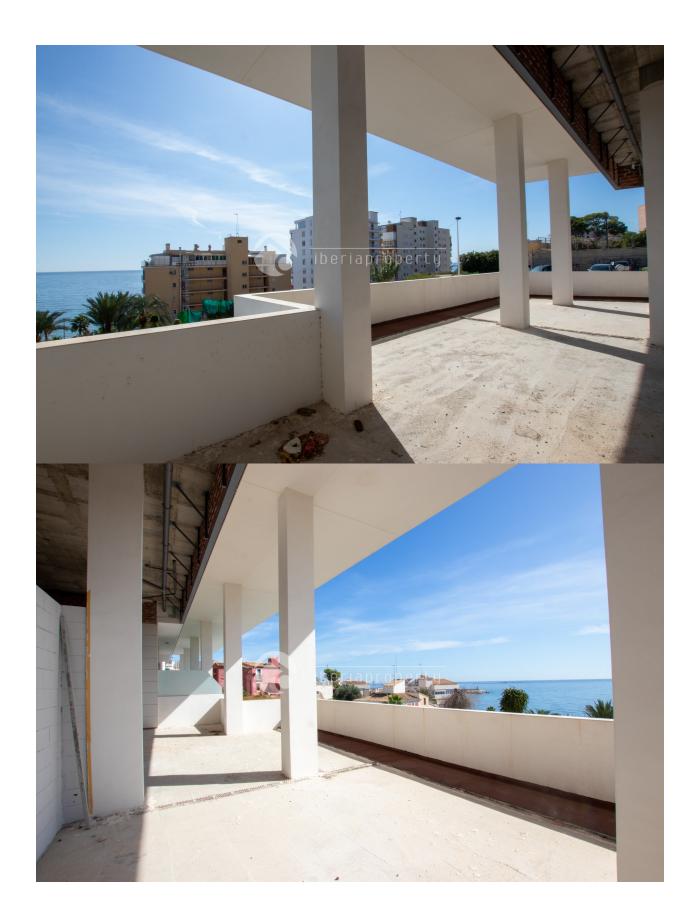

## **DESCRIPTION**

This commercial property has an inside usage space of 202 m2 + 218 m2 Terrace + 160 m2 garden + 30m2 store room. The property is IDEAL for health clinics, dentists, physiotherapy, etc. Its also prepared for an amazing restaurant as there is free parking in the area, walking distance form the center, interior installation prepared for professional kitchen, huge outside space with amazing sea view and a 30m2 store room in the basement. Of course there is the possibility to make any other type of activity like office space, showroom, shops, etc. There is a lot of sun light inside and on the terraces as this commercial property is facing south and west. The property is located on the bottom floor of the most luxury building of Villajoyosa.

## **ENERGETIC CERTIFIED**

| STYLE           | VIEWS                                                                                        | DISTANCE TO:       | ORIENTATION |
|-----------------|----------------------------------------------------------------------------------------------|--------------------|-------------|
| • Modern        | <ul> <li>Sea views</li> </ul>                                                                | Beach : 100 m      | South west  |
|                 |                                                                                              | Airport: 40 Km     |             |
|                 |                                                                                              | Town center: 100 m |             |
| TAX             | GARDEN AND                                                                                   |                    |             |
| I.B.I : 2.100 € | TERRACES                                                                                     |                    |             |
|                 | <ul><li>Covered terrace</li><li>Open terrace</li><li>Fenced</li><li>Private garden</li></ul> |                    |             |