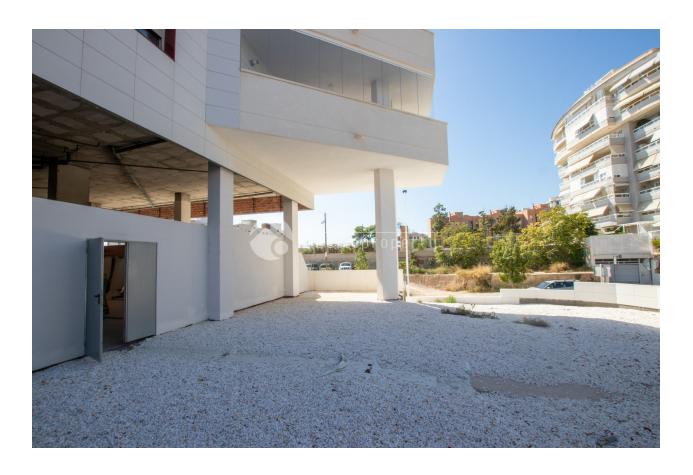

## **DESCRIPTION**

This commercial property has an inside usage space of 202 m2 + 218 m2 Terrace + 160 m2 garden + 30m2 store room. The property is IDEAL for health clinics, dentists, physiotherapy, etc. Its also prepared for an amazing restaurant as there is free parking in the area, walking distance form the center, interior installation prepared for professional kitchen, huge outside space with amazing sea view and a 30m2 store room in the basement. Of course there is the possibility to make any other type of activity like office space, showroom, shops, etc. There is a lot of sun light inside and on the terraces as this commercial property is facing south and west. The property is located on the bottom floor of the most luxury building of Villajoyosa.