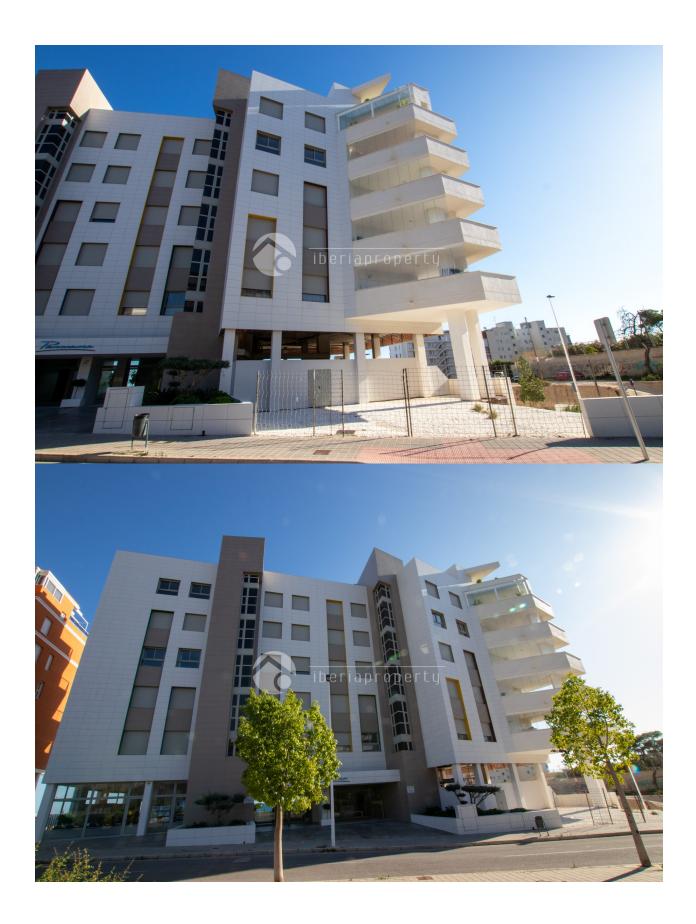

## **VILLAJOYOSA (BARBERES SUR O PALASIET)**

| INFO              |                                             |  |
|-------------------|---------------------------------------------|--|
| PRICE:            | 265.000 €                                   |  |
| PROPERTY<br>TYPE: | Commercial                                  |  |
| CITY:             | Villajoyosa<br>(Barberes Sur o<br>Palasiet) |  |
| BEDROOMS:         | -                                           |  |
| Bathrooms:        | -                                           |  |
| Build ( m2 ):     | 202                                         |  |
| Plot ( m2 ):      | 160                                         |  |
| Terrace ( m2 ):   | 218                                         |  |
| Year:             | 2016                                        |  |
| Floor:            | -                                           |  |
| Old price         | -                                           |  |

## **DESCRIPTION**

This commercial property has an inside usage space of 202 m2 + 218 m2 Terrace + 160 m2 garden + 30m2 store room. The property is IDEAL for health clinics, dentists, physiotherapy, etc. Its also prepared for an amazing restaurant as there is free parking in the area, walking distance form the center, interior installation prepared for professional kitchen, huge outside space with amazing sea view and a 30m2 store room in the basement. Of course there is the possibility to make any other type of activity like office space, showroom, shops, etc. There is a lot of sun light inside and on the terraces as this commercial property is facing south and west. The property is located on the bottom floor of the most luxury building of Villajoyosa.