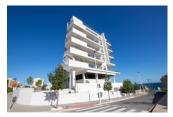

## **DESCRIPTION**

This commercial property has an inside usage space of 202 m2 + 218 m2 Terrace + 160 m2 garden + 30m2 store room. The property is IDEAL for health clinics, dentists, physiotherapy, etc. Its also prepared for an amazing restaurant as there is free parking in the area, walking distance form the center, interior installation prepared for professional kitchen, huge outside space with amazing sea view and a 30m2 store room in the basement. Of course there is the possibility to make any other type of activity like office space, showroom, shops, etc. There is a lot of sun light inside and on the terraces as this commercial property is facing south and west. The property is located on the bottom floor of the most luxury building of Villajoyosa.