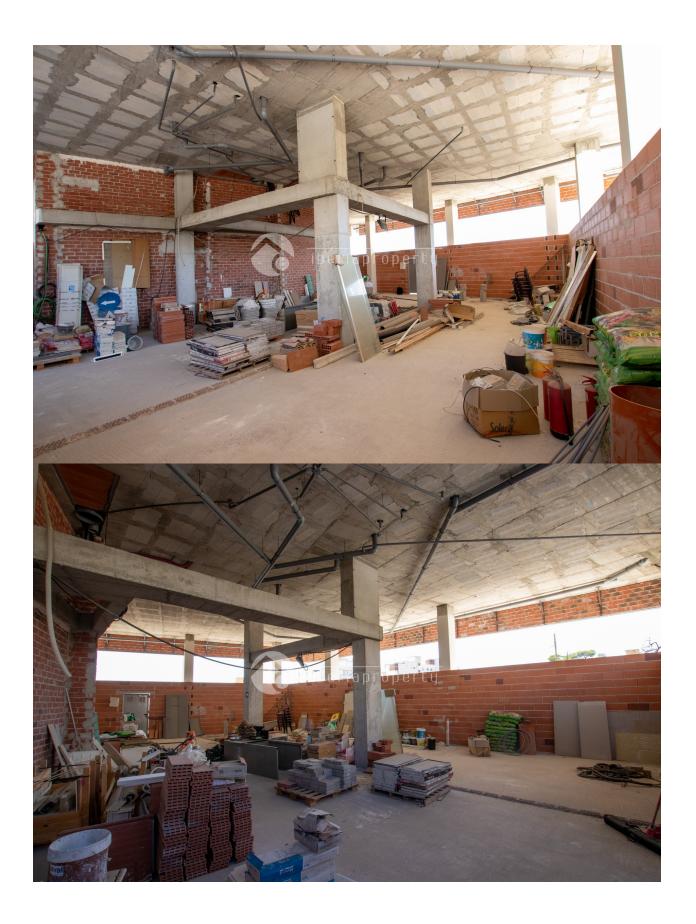

## **DESCRIPTION**

This commercial property has an inside usage space of 202 m2 + 218 m2 Terrace + 160 m2 garden + 30m2 store room. The property is IDEAL for health clinics, dentists, physiotherapy, etc. Its also prepared for an amazing restaurant as there is free parking in the area, walking distance form the center, interior installation prepared for professional kitchen, huge outside space with amazing sea view and a 30m2 store room in the basement. Of course there is the possibility to make any other type of activity like office space, showroom, shops, etc. There is a lot of sun light inside and on the terraces as this commercial property is facing south and west. The property is located on the bottom floor of the most luxury building of Villajoyosa.