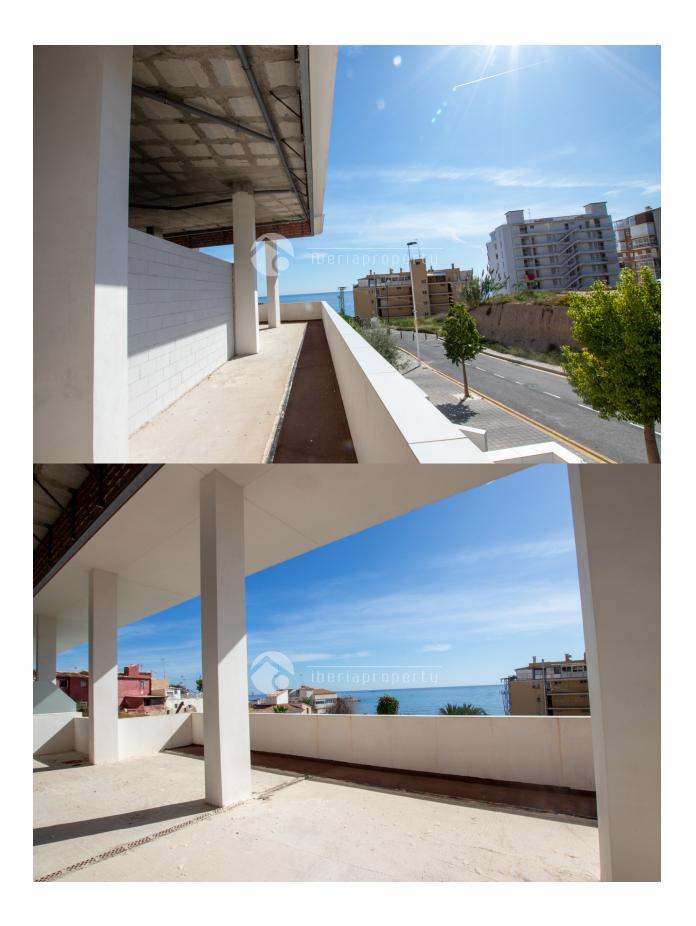

## **DESCRIPTION**

This commercial property has an inside usage space of 202 m2 + 218 m2 Terrace + 160 m2 garden + 30m2 store room. The property is IDEAL for health clinics, dentists, physiotherapy, etc. Its also prepared for an amazing restaurant as there is free parking in the area, walking distance form the center, interior installation prepared for professional kitchen, huge outside space with amazing sea view and a 30m2 store room in the basement. Of course there is the possibility to make any other type of activity like office space, showroom, shops, etc. There is a lot of sun light inside and on the terraces as this commercial property is facing south and west. The property is located on the bottom floor of the most luxury building of Villajoyosa.

## **ENERGETIC CERTIFIED**

| STYLE           | VIEWS                                                                                        | DISTANCE TO:       | ORIENTATION |
|-----------------|----------------------------------------------------------------------------------------------|--------------------|-------------|
| • Modern        | <ul> <li>Sea views</li> </ul>                                                                | Beach : 100 m      | South west  |
|                 |                                                                                              | Airport: 40 Km     |             |
|                 |                                                                                              | Town center: 100 m |             |
| TAX             | GARDEN AND                                                                                   |                    |             |
| I.B.I : 2.100 € | TERRACES                                                                                     |                    |             |
|                 | <ul><li>Covered terrace</li><li>Open terrace</li><li>Fenced</li><li>Private garden</li></ul> |                    |             |