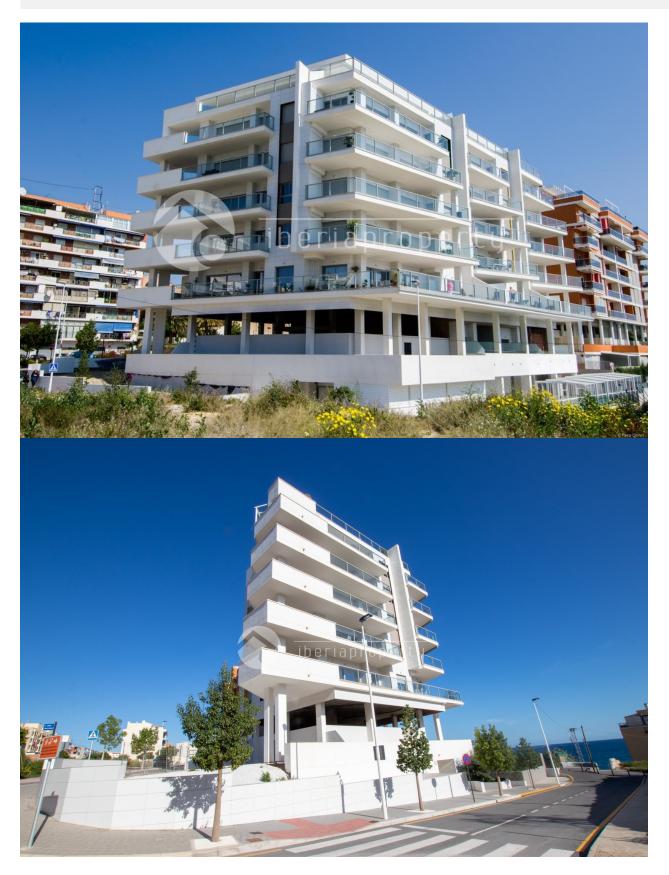

## **DESCRIPTION**

This commercial property has an inside usage space of 202 m2 + 218 m2 Terrace + 160 m2 garden + 30m2 store room. The property is IDEAL for health clinics, dentists, physiotherapy, etc. Its also prepared for an amazing restaurant as there is free parking in the area, walking distance form the center, interior installation prepared for professional kitchen, huge outside space with amazing sea view and a 30m2 store room in the basement. Of course there is the possibility to make any other type of activity like office space, showroom, shops, etc. There is a lot of sun light inside and on the terraces as this commercial property is facing south and west. The property is located on the bottom floor of the most luxury building of Villajoyosa.

## **ENERGETIC CERTIFIED**

| STYLE           | VIEWS                                                                                        | DISTANCE TO:       | ORIENTATION |
|-----------------|----------------------------------------------------------------------------------------------|--------------------|-------------|
| • Modern        | <ul> <li>Sea views</li> </ul>                                                                | Beach : 100 m      | South west  |
|                 |                                                                                              | Airport: 40 Km     |             |
|                 |                                                                                              | Town center: 100 m |             |
| TAX             | GARDEN AND                                                                                   |                    |             |
| I.B.I : 2.100 € | TERRACES                                                                                     |                    |             |
|                 | <ul><li>Covered terrace</li><li>Open terrace</li><li>Fenced</li><li>Private garden</li></ul> |                    |             |