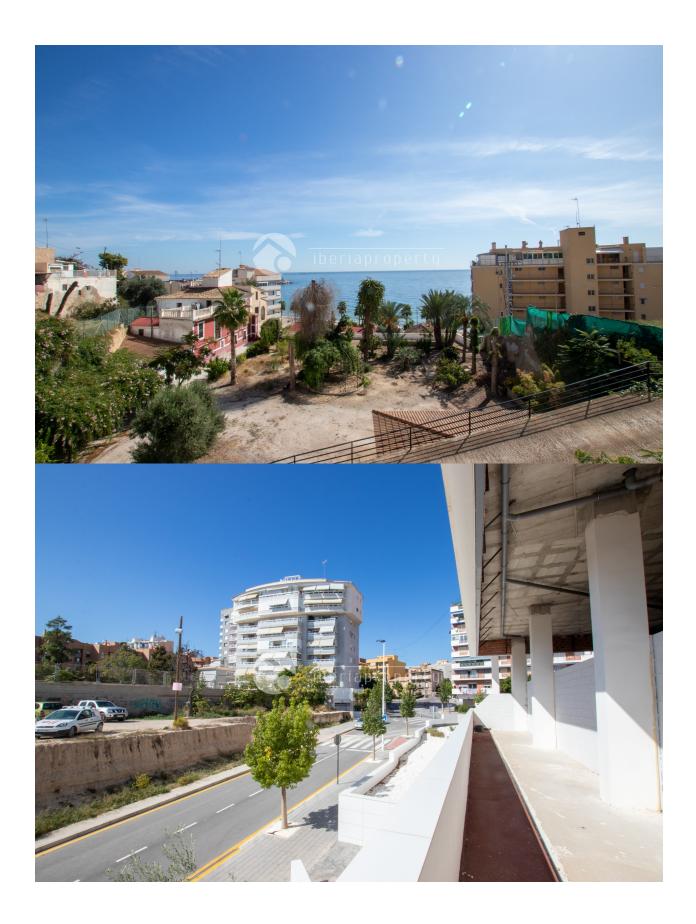

## **DESCRIPTION**

This commercial property has an inside usage space of 202 m2 + 218 m2 Terrace + 160 m2 garden + 30m2 store room. The property is IDEAL for health clinics, dentists, physiotherapy, etc. Its also prepared for an amazing restaurant as there is free parking in the area, walking distance form the center, interior installation prepared for professional kitchen, huge outside space with amazing sea view and a 30m2 store room in the basement. Of course there is the possibility to make any other type of activity like office space, showroom, shops, etc. There is a lot of sun light inside and on the terraces as this commercial property is facing south and west. The property is located on the bottom floor of the most luxury building of Villajoyosa.

## **ENERGETIC CERTIFIED**

| STYLE           | VIEWS                                                                                        | DISTANCE TO:       | ORIENTATION |
|-----------------|----------------------------------------------------------------------------------------------|--------------------|-------------|
| • Modern        | <ul> <li>Sea views</li> </ul>                                                                | Beach : 100 m      | South west  |
|                 |                                                                                              | Airport: 40 Km     |             |
|                 |                                                                                              | Town center: 100 m |             |
| TAX             | GARDEN AND                                                                                   |                    |             |
| I.B.I : 2.100 € | TERRACES                                                                                     |                    |             |
|                 | <ul><li>Covered terrace</li><li>Open terrace</li><li>Fenced</li><li>Private garden</li></ul> |                    |             |