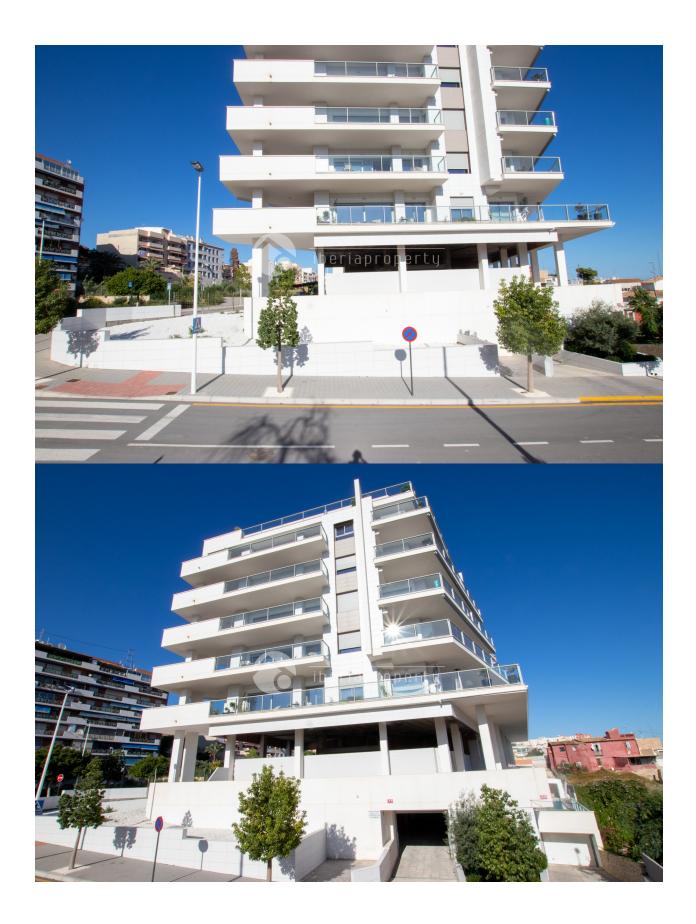

## **VILLAJOYOSA (BARBERES SUR O PALASIET)**

| INFO              |                                             |  |
|-------------------|---------------------------------------------|--|
| PRICE:            | 265.000 €                                   |  |
| PROPERTY<br>TYPE: | Commercial                                  |  |
| CITY:             | Villajoyosa<br>(Barberes Sur o<br>Palasiet) |  |
| BEDROOMS:         | -                                           |  |
| Bathrooms:        | -                                           |  |
| Build ( m2 ):     | 202                                         |  |
| Plot ( m2 ):      | 160                                         |  |
| Terrace ( m2 ):   | 218                                         |  |
| Year:             | 2016                                        |  |
| Floor:            | -                                           |  |
| Old price         | -                                           |  |

## **DESCRIPTION**

This commercial property has an inside usage space of 202 m2 + 218 m2 Terrace + 160 m2 garden + 30m2 store room. The property is IDEAL for health clinics, dentists, physiotherapy, etc. Its also prepared for an amazing restaurant as there is free parking in the area, walking distance form the center, interior installation prepared for professional kitchen, huge outside space with amazing sea view and a 30m2 store room in the basement. Of course there is the possibility to make any other type of activity like office space, showroom, shops, etc. There is a lot of sun light inside and on the terraces as this commercial property is facing south and west. The property is located on the bottom floor of the most luxury building of Villajoyosa.