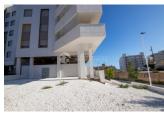

## **DESCRIPTION**

This commercial property has an inside usage space of 202 m2 + 218 m2 Terrace + 160 m2 garden + 30m2 store room. The property is IDEAL for health clinics, dentists, physiotherapy, etc. Its also prepared for an amazing restaurant as there is free parking in the area, walking distance form the center, interior installation prepared for professional kitchen, huge outside space with amazing sea view and a 30m2 store room in the basement. Of course there is the possibility to make any other type of activity like office space, showroom, shops, etc. There is a lot of sun light inside and on the terraces as this commercial property is facing south and west. The property is located on the bottom floor of the most luxury building of Villajoyosa.