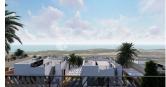

REF: # 7101 LA NUCIA/POLOP (POLOP)



| INFO              |                           |
|-------------------|---------------------------|
| PRICE:            | 307.000 €                 |
| PROPERTY<br>TYPE: | Villa                     |
| CITY:             | La Nucia/Polop<br>(Polop) |
| BEDROOMS:         | 3                         |
| Bathrooms:        | 2                         |
| Build ( m2 ):     | 162                       |
| Plot ( m2 ):      | 253                       |
| Terrace ( m2 ):   | -                         |
| Year:             |                           |
| Floor:            | 2                         |
| Old price         | -                         |
|                   |                           |









#### **DESCRIPTION**

New modern villa at great prices for those who now do the reservation early in the construction period All the villas are detached on private plots and all the villas have a fantastic view. The villas are built in a high technical standard. Double exterior walls with insulation. Sliding double windows with air ducts. This model Augusta are in two levels a can offer three bedrooms and two bath rooms plus an extra guest toilet. Living rooms with and open kitchen Built-in wardrobe on the bedrooms. Fully fitted kitchen silica worktop. Including induction top, oven extractor fan and stainless steel sink. Fully furnished bathroom with bathroom furniture. Connection points of TV, Data in every room. Including central air conditioning system, (heat pump) Solar water heate