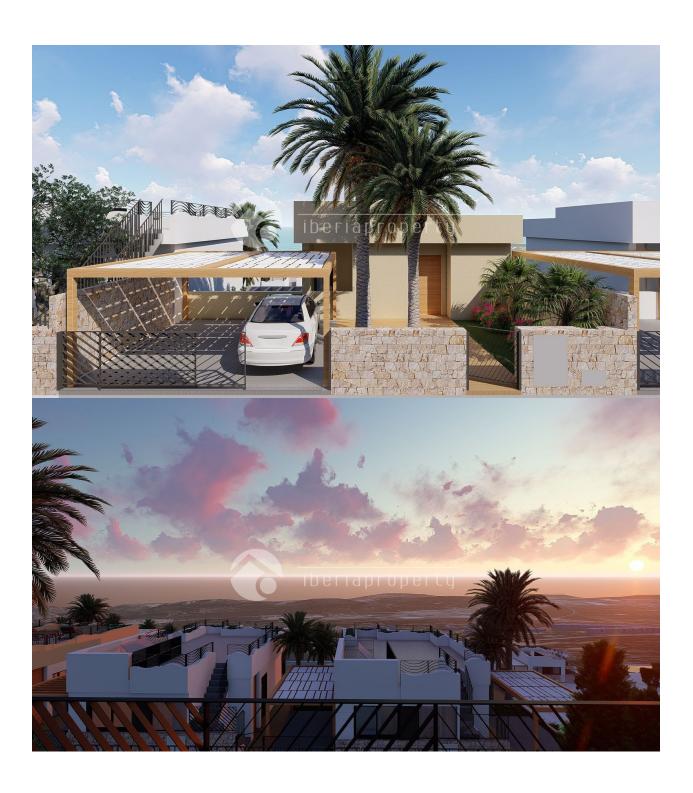

#### **DESCRIPTION**

New modern villa at great prices for those who now do the reservation early in the construction period All the villas are detached on private plots and all the villas have a fantastic view. The villas are built in a high technical standard. Double exterior walls with insulation. Sliding double windows with air ducts. This model Augusta are in two levels a can offer three bedrooms and two bath rooms plus an extra guest toilet. Living rooms with and open kitchen Built-in wardrobe on the bedrooms. Fully fitted kitchen silica worktop. Including induction top, oven extractor fan and stainless steel sink. Fully furnished bathroom with bathroom furniture. Connection points of TV, Data in every room. Including central air conditioning system, (heat pump) Solar water heater (hot water tank) Finished garden with anti-slip tiles and artificial grass. There are several options on the differ models. Private swimming pool from 13.900 euro. Roof terraces/solarium from 16.900 euro Parking for either one or 2 cars slightly depending on plot size A large common area will also be built with a shared garden and a large communal swimming pool. Own playground for children. Camera monitored outdoor area. Common charging point for electric bicycles. The entire area will be in a closed

area my entrance through an electric gate controlled by remote control

### **VIEWS**

- Panoramic views
- Sea views
- Mountain views

### **PARKING**

Garage no Cars: 1

Parking no Cars: 1

### **GARDEN AND TERRACES**

- Covered terrace
- Open terrace
- Exterior lights
- · Automatic watering system
- Fruit trees
- Palm trees
- Play Ground
- Landscaped
- Fenced
- Lawn
- Stone walls
- Electric gate
- Private garden
- Communal Garden