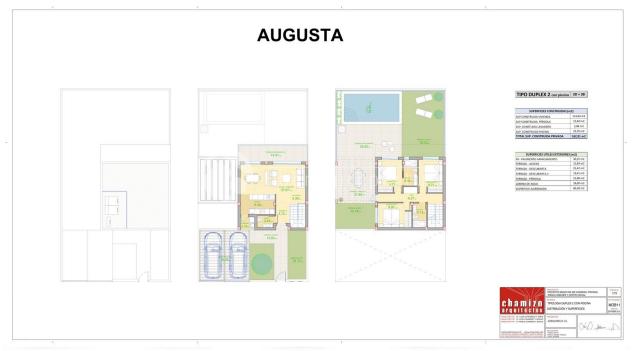

#### **DESCRIPTION**

New modern villa at great prices for those who now do the reservation early in the construction period All the villas are detached on private plots and all the villas have a fantastic view. The villas are built in a high technical standard. Double exterior walls with insulation. Sliding double windows with air ducts. This model Augusta are in two levels a can offer three bedrooms and two bath rooms plus an extra guest toilet. Living rooms with and open kitchen Built-in wardrobe on the bedrooms. Fully fitted kitchen silica worktop. Including induction top, oven extractor fan and stainless steel sink. Fully furnished bathroom with bathroom furniture. Connection points of TV, Data in every room. Including central air conditioning system, (heat pump) Solar water heater (hot water tank) Finished garden with anti-slip tiles and artificial grass. There are several options on the differ models. Private swimming pool from 13.900 euro. Roof terraces/solarium from 16.900 euro Parking for either one or 2 cars slightly depending on plot size A large common area will also be built with a shared garden and a large communal swimming pool. Own playground for children. Camera monitored outdoor area. Common charging point for electric bicycles. The entire area will be in a closed

area my entrance through an electric gate controlled by remote control