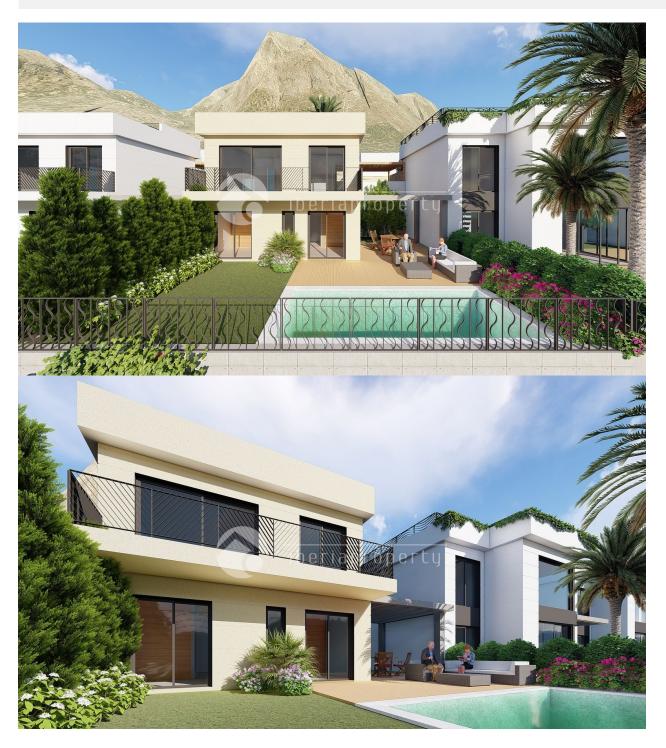

#### **DESCRIPTION**

New modern villa at great prices for those who now do the reservation early in the construction period All the villas are detached on private plots and all the villas have a fantastic view. The villas are built in a high technical standard. Double exterior walls with insulation. Sliding double windows with air ducts. This model Augusta are in two levels a can offer three bedrooms and two bath rooms plus an extra guest toilet. Living rooms with and open kitchen Built-in wardrobe on the bedrooms. Fully fitted kitchen silica worktop. Including induction top, oven extractor fan and stainless steel sink. Fully furnished bathroom with bathroom furniture. Connection points of TV, Data in every room. Including central air conditioning system, (heat pump) Solar water heater (hot water tank) Finished garden with anti-slip tiles and artificial grass. There are several options on the differ models. Private swimming pool from 13.900 euro. Roof terraces/solarium from 16.900 euro Parking for either one or 2 cars slightly depending on plot size A large common area will also be built with a shared garden and a large communal swimming pool. Own playground for children. Camera monitored outdoor area. Common charging point for electric bicycles. The entire area will be in a closed

### **VIEWS**

- Panoramic views
- Sea views
- Mountain views

### **GARDEN AND TERRACES**

- Covered terrace
- Open terrace
- Exterior lights
- · Automatic watering system
- Fruit trees
- Palm trees
- Play Ground
- Landscaped
- Fenced
- Lawn
- Stone walls
- Electric gate
- Private garden
- Communal Garden