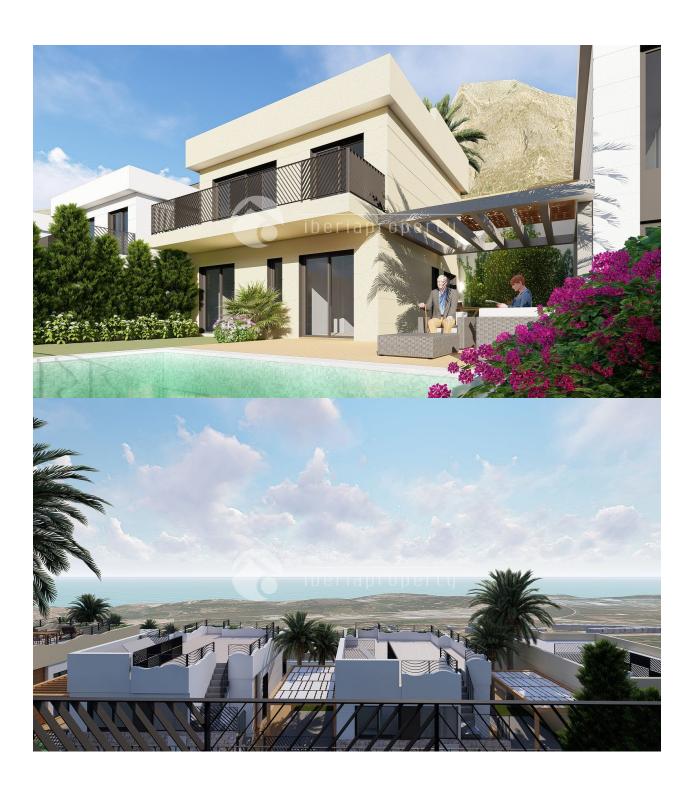

#### **DESCRIPTION**

New modern villa at great prices for those who now do the reservation early in the construction period All the villas are detached on private plots and all the villas have a fantastic view. The villas are built in a high technical standard. Double exterior walls with insulation. Sliding double windows with air ducts. This model Augusta are in two levels a can offer three bedrooms and two bath rooms plus an extra guest toilet. Living rooms with and open kitchen Built-in wardrobe on the bedrooms. Fully fitted kitchen silica worktop. Including induction top, oven extractor fan and stainless steel sink. Fully furnished bathroom with bathroom furniture. Connection points of TV, Data in every room. Including central air conditioning system, (heat pump) Solar water heater (hot water tank) Finished garden with anti-slip tiles and artificial grass. There are several options on the differ models. Private swimming pool from 13.900 euro. Roof terraces/solarium from 16.900 euro Parking for either one or 2 cars slightly depending on plot size A large common area will also be built with a shared garden and a large communal swimming pool. Own playground for children. Camera monitored outdoor area. Common charging point for electric bicycles. The entire area will be in a closed

### **VIEWS**

- Panoramic views
- Sea views
- Mountain views

### **GARDEN AND TERRACES**

- Covered terrace
- Open terrace
- Exterior lights
- · Automatic watering system
- Fruit trees
- Palm trees
- Play Ground
- Landscaped
- Fenced
- Lawn
- Stone walls
- Electric gate
- Private garden
- Communal Garden