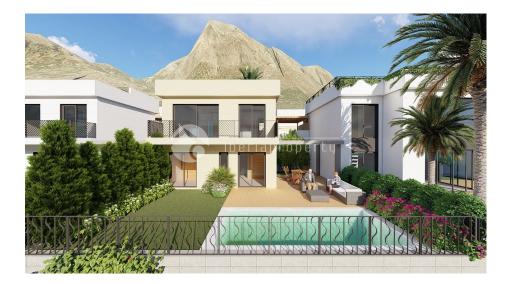

#### **DESCRIPTION**

New modern villa at great prices for those who now do the reservation early in the construction period All the villas are detached on private plots and all the villas have a fantastic view. The villas are built in a high technical standard. Double exterior walls with insulation. Sliding double windows with air ducts. This model Augusta are in two levels a can offer three bedrooms and two bath rooms plus an extra guest toilet. Living rooms with and open kitchen Built-in wardrobe on the bedrooms. Fully fitted kitchen silica worktop. Including induction top, oven extractor fan and stainless steel sink. Fully furnished bathroom with bathroom furniture. Connection points of TV, Data in every room. Including central air conditioning system, (heat pump) Solar water heater (hot water tank) Finished garden with anti-slip tiles and artificial grass. There are several options on the differ models. Private swimming pool from 13.900 euro. Roof terraces/solarium from 16.900 euro Parking for either one or 2 cars slightly depending on plot size A large common area will also be built with a shared garden and a large communal swimming pool. Own playground for children. Camera monitored outdoor area. Common charging point for electric bicycles. The entire area will be in a closed

### **GARDEN AND TERRACES**

- Covered terrace
- Open terrace
- Exterior lights
- · Automatic watering system
- Fruit trees
- Palm trees
- Play Ground
- Landscaped
- Fenced
- Lawn
- Stone walls
- Electric gate
- Private garden
- Communal Garden