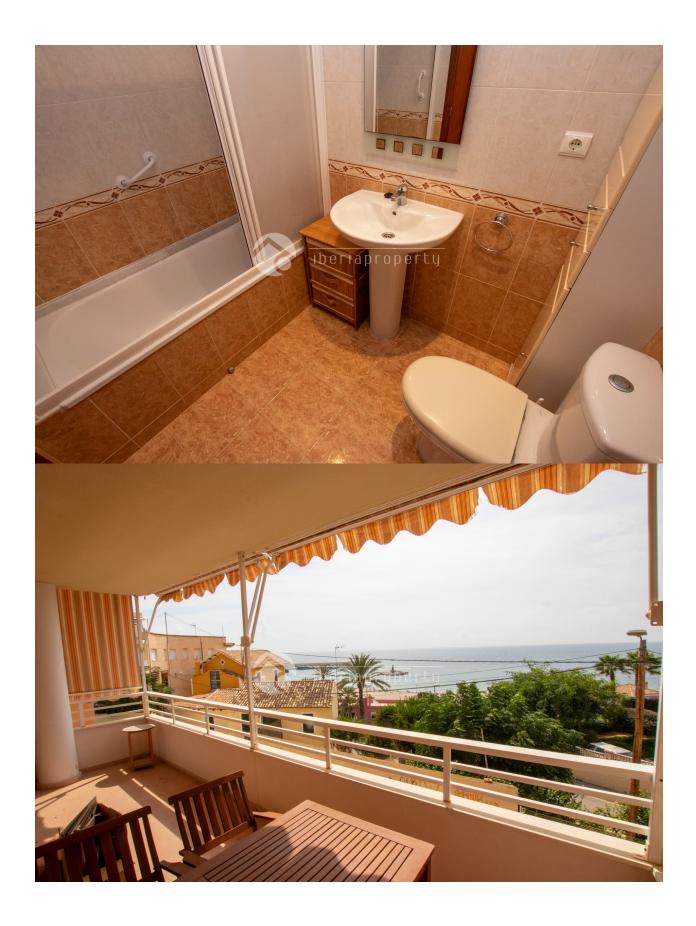

## **DESCRIPTION**

This apartment has very nice views and is only a few minutes walking distance from the main sandy beach, the harbor and the center. Because of the location its a very nice apartment to rent out for holidays and see it also as an investment. The apartment has 2 bedrooms, 1 bathroom, living room and independent kitchen. There is also pre installation for A/C, garage and a pool.

## **ENERGETIC CERTIFIED**

| STYLE                                                     | VIEWS                                                                                              | DISTANCE TO:                                                                                                                                         | ORIENTATION |
|-----------------------------------------------------------|----------------------------------------------------------------------------------------------------|------------------------------------------------------------------------------------------------------------------------------------------------------|-------------|
| <ul> <li>Contemporary</li> </ul>                          | Sea views                                                                                          | Beach : 100 m                                                                                                                                        | South       |
|                                                           |                                                                                                    | Airport: 40 Km                                                                                                                                       |             |
|                                                           |                                                                                                    | Town center : 200 m                                                                                                                                  |             |
| FURNITURE                                                 | PARKING                                                                                            | TAX                                                                                                                                                  | FLOARING    |
| Not furnished                                             | Garage no Cars : 1                                                                                 | Community : 900 €                                                                                                                                    | Tile floors |
|                                                           |                                                                                                    | I.B.I : 500 €                                                                                                                                        |             |
| KITCHEN                                                   | GARDEN AND                                                                                         | EXTRA                                                                                                                                                |             |
| <ul><li>Closed kitchen</li><li>Equipped kitchen</li></ul> | <ul><li>Covered terrace</li><li>Landscaped</li><li>Electric gate</li><li>Communal Garden</li></ul> | <ul> <li>Built in wardrobes</li> <li>Reinforced door</li> <li>Double glazed windows</li> <li>Laundry room</li> <li>Lift</li> <li>Internet</li> </ul> |             |