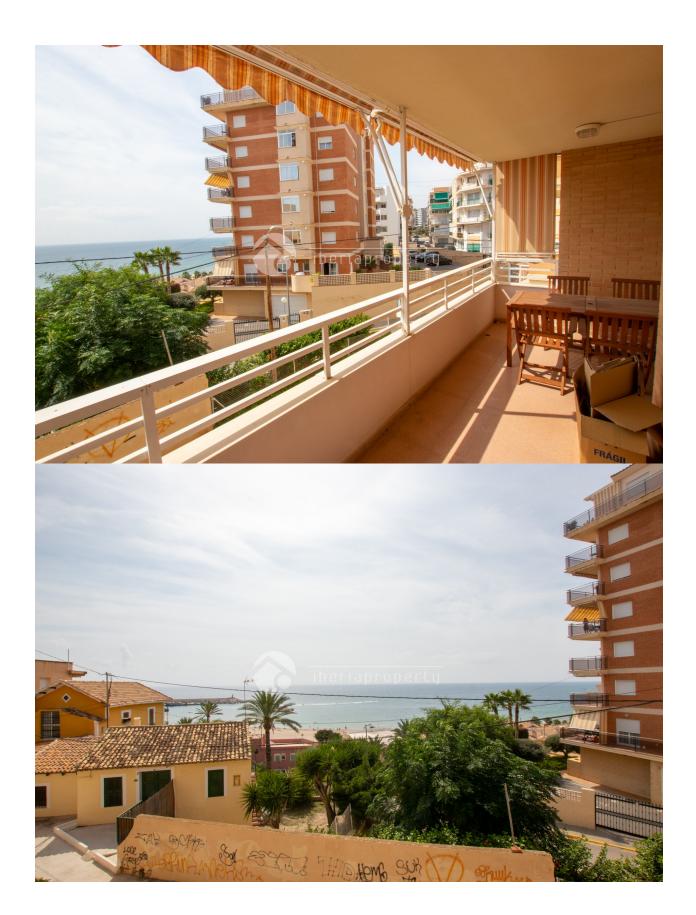

## **DESCRIPTION**

This apartment has very nice views and is only a few minutes walking distance from the main sandy beach, the harbor and the center. Because of the location its a very nice apartment to rent out for holidays and see it also as an investment. The apartment has 2 bedrooms, 1 bathroom, living room and independent kitchen. There is also pre installation for A/C, garage and a pool.

## **ENERGETIC CERTIFIED**

| STYLE                                                     | VIEWS                                                                                              | DISTANCE TO:                                                                                                                                         | ORIENTATION |
|-----------------------------------------------------------|----------------------------------------------------------------------------------------------------|------------------------------------------------------------------------------------------------------------------------------------------------------|-------------|
| <ul> <li>Contemporary</li> </ul>                          | Sea views                                                                                          | Beach : 100 m                                                                                                                                        | South       |
|                                                           |                                                                                                    | Airport: 40 Km                                                                                                                                       |             |
|                                                           |                                                                                                    | Town center : 200 m                                                                                                                                  |             |
| FURNITURE                                                 | PARKING                                                                                            | TAX                                                                                                                                                  | FLOARING    |
| Not furnished                                             | Garage no Cars : 1                                                                                 | Community : 900 €                                                                                                                                    | Tile floors |
|                                                           |                                                                                                    | I.B.I : 500 €                                                                                                                                        |             |
| KITCHEN                                                   | GARDEN AND                                                                                         | EXTRA                                                                                                                                                |             |
| <ul><li>Closed kitchen</li><li>Equipped kitchen</li></ul> | <ul><li>Covered terrace</li><li>Landscaped</li><li>Electric gate</li><li>Communal Garden</li></ul> | <ul> <li>Built in wardrobes</li> <li>Reinforced door</li> <li>Double glazed windows</li> <li>Laundry room</li> <li>Lift</li> <li>Internet</li> </ul> |             |