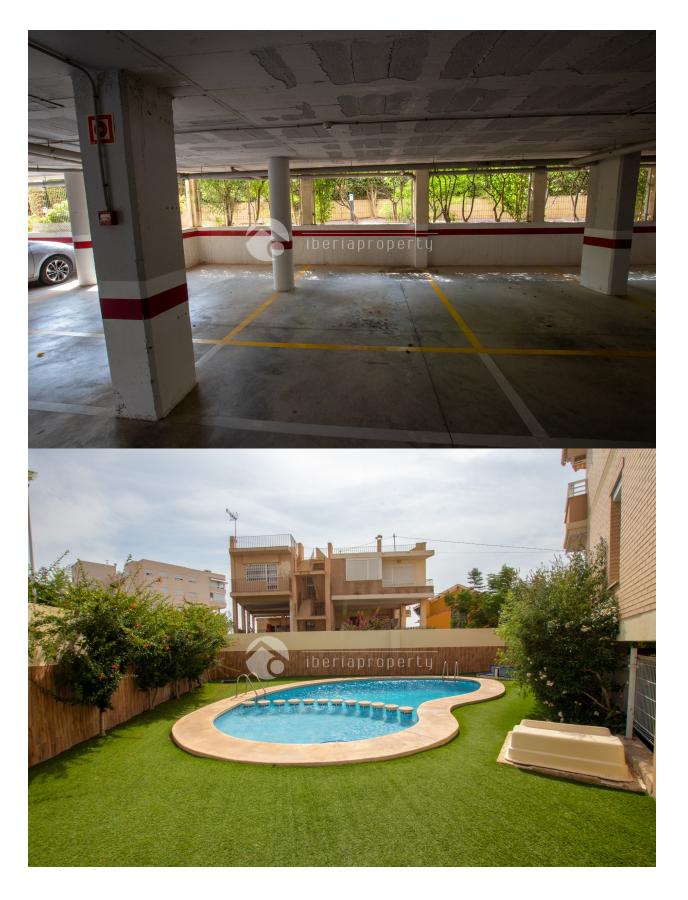

## **DESCRIPTION**

This apartment has very nice views and is only a few minutes walking distance from the main sandy beach, the harbor and the center. Because of the location its a very nice apartment to rent out for holidays and see it also as an investment. The apartment has 2 bedrooms, 1 bathroom, living room and independent kitchen. There is also pre installation for A/C, garage and a pool.

## **ENERGETIC CERTIFIED**

| STYLE                                                     | VIEWS                                                                                              | DISTANCE TO:                                                                                                                                         | ORIENTATION |
|-----------------------------------------------------------|----------------------------------------------------------------------------------------------------|------------------------------------------------------------------------------------------------------------------------------------------------------|-------------|
| <ul> <li>Contemporary</li> </ul>                          | Sea views                                                                                          | Beach : 100 m                                                                                                                                        | South       |
|                                                           |                                                                                                    | Airport: 40 Km                                                                                                                                       |             |
|                                                           |                                                                                                    | Town center : 200 m                                                                                                                                  |             |
| FURNITURE                                                 | PARKING                                                                                            | TAX                                                                                                                                                  | FLOARING    |
| Not furnished                                             | Garage no Cars : 1                                                                                 | Community : 900 €                                                                                                                                    | Tile floors |
|                                                           |                                                                                                    | I.B.I : 500 €                                                                                                                                        |             |
| KITCHEN                                                   | GARDEN AND                                                                                         | EXTRA                                                                                                                                                |             |
| <ul><li>Closed kitchen</li><li>Equipped kitchen</li></ul> | <ul><li>Covered terrace</li><li>Landscaped</li><li>Electric gate</li><li>Communal Garden</li></ul> | <ul> <li>Built in wardrobes</li> <li>Reinforced door</li> <li>Double glazed windows</li> <li>Laundry room</li> <li>Lift</li> <li>Internet</li> </ul> |             |