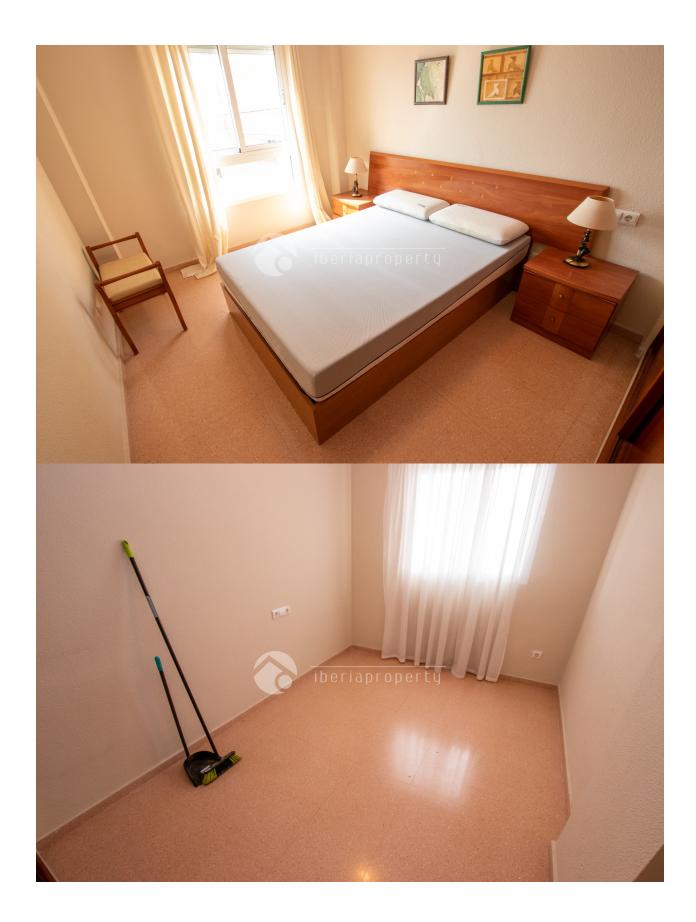

## **DESCRIPTION**

This apartment has very nice views and is only a few minutes walking distance from the main sandy beach, the harbor and the center. Because of the location its a very nice apartment to rent out for holidays and see it also as an investment. The apartment has 2 bedrooms, 1 bathroom, living room and independent kitchen. There is also pre installation for A/C, garage and a pool.

## **ENERGETIC CERTIFIED**

| STYLE                                                     | VIEWS                                                                                              | DISTANCE TO:                                                                                                                                         | ORIENTATION |
|-----------------------------------------------------------|----------------------------------------------------------------------------------------------------|------------------------------------------------------------------------------------------------------------------------------------------------------|-------------|
| <ul> <li>Contemporary</li> </ul>                          | Sea views                                                                                          | Beach : 100 m                                                                                                                                        | South       |
|                                                           |                                                                                                    | Airport: 40 Km                                                                                                                                       |             |
|                                                           |                                                                                                    | Town center : 200 m                                                                                                                                  |             |
| FURNITURE                                                 | PARKING                                                                                            | TAX                                                                                                                                                  | FLOARING    |
| Not furnished                                             | Garage no Cars : 1                                                                                 | Community : 900 €                                                                                                                                    | Tile floors |
|                                                           |                                                                                                    | I.B.I : 500 €                                                                                                                                        |             |
| KITCHEN                                                   | GARDEN AND                                                                                         | EXTRA                                                                                                                                                |             |
| <ul><li>Closed kitchen</li><li>Equipped kitchen</li></ul> | <ul><li>Covered terrace</li><li>Landscaped</li><li>Electric gate</li><li>Communal Garden</li></ul> | <ul> <li>Built in wardrobes</li> <li>Reinforced door</li> <li>Double glazed windows</li> <li>Laundry room</li> <li>Lift</li> <li>Internet</li> </ul> |             |