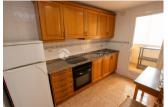

## **DESCRIPTION**

This apartment has very nice views and is only a few minutes walking distance from the main sandy beach, the harbor and the center. Because of the location its a very nice apartment to rent out for holidays and see it also as an investment. The apartment has 2 bedrooms, 1 bathroom, living room and independent kitchen. There is also pre installation for A/C, garage and a pool.

## **ENERGETIC CERTIFIED**

| STYLE                                                     | VIEWS                                                                                              | DISTANCE TO:                                                                                                                                         | ORIENTATION |
|-----------------------------------------------------------|----------------------------------------------------------------------------------------------------|------------------------------------------------------------------------------------------------------------------------------------------------------|-------------|
| <ul> <li>Contemporary</li> </ul>                          | Sea views                                                                                          | Beach : 100 m                                                                                                                                        | South       |
|                                                           |                                                                                                    | Airport: 40 Km                                                                                                                                       |             |
|                                                           |                                                                                                    | Town center : 200 m                                                                                                                                  |             |
| FURNITURE                                                 | PARKING                                                                                            | TAX                                                                                                                                                  | FLOARING    |
| Not furnished                                             | Garage no Cars : 1                                                                                 | Community : 900 €                                                                                                                                    | Tile floors |
|                                                           |                                                                                                    | I.B.I : 500 €                                                                                                                                        |             |
| KITCHEN                                                   | GARDEN AND                                                                                         | EXTRA                                                                                                                                                |             |
| <ul><li>Closed kitchen</li><li>Equipped kitchen</li></ul> | <ul><li>Covered terrace</li><li>Landscaped</li><li>Electric gate</li><li>Communal Garden</li></ul> | <ul> <li>Built in wardrobes</li> <li>Reinforced door</li> <li>Double glazed windows</li> <li>Laundry room</li> <li>Lift</li> <li>Internet</li> </ul> |             |