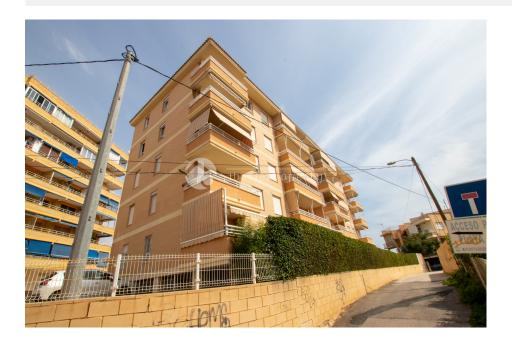

## **DESCRIPTION**

This apartment has very nice views and is only a few minutes walking distance from the main sandy beach, the harbor and the center. Because of the location its a very nice apartment to rent out for holidays and see it also as an investment. The apartment has 2 bedrooms, 1 bathroom, living room and independent kitchen. There is also pre installation for A/C, garage and a pool.

## **ENERGETIC CERTIFIED**

| STYLE                                                     | VIEWS                                                                                              | DISTANCE TO:                                                                                                                                         | ORIENTATION |
|-----------------------------------------------------------|----------------------------------------------------------------------------------------------------|------------------------------------------------------------------------------------------------------------------------------------------------------|-------------|
| <ul> <li>Contemporary</li> </ul>                          | Sea views                                                                                          | Beach : 100 m                                                                                                                                        | South       |
|                                                           |                                                                                                    | Airport: 40 Km                                                                                                                                       |             |
|                                                           |                                                                                                    | Town center : 200 m                                                                                                                                  |             |
| FURNITURE                                                 | PARKING                                                                                            | TAX                                                                                                                                                  | FLOARING    |
| Not furnished                                             | Garage no Cars : 1                                                                                 | Community : 900 €                                                                                                                                    | Tile floors |
|                                                           |                                                                                                    | I.B.I : 500 €                                                                                                                                        |             |
| KITCHEN                                                   | GARDEN AND                                                                                         | EXTRA                                                                                                                                                |             |
| <ul><li>Closed kitchen</li><li>Equipped kitchen</li></ul> | <ul><li>Covered terrace</li><li>Landscaped</li><li>Electric gate</li><li>Communal Garden</li></ul> | <ul> <li>Built in wardrobes</li> <li>Reinforced door</li> <li>Double glazed windows</li> <li>Laundry room</li> <li>Lift</li> <li>Internet</li> </ul> |             |