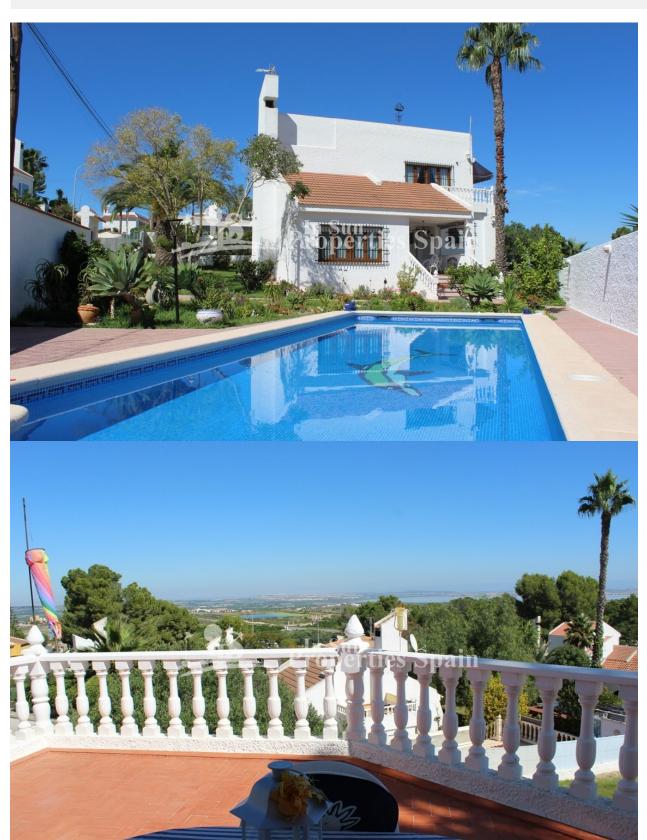

### DESCRIPTION

In the popular residential area of CIUDAD DE LAS COMUNICACIONES in San Miguel de Salinas is this detached villa with 222,65m2 of living space. The Spanish-style villa is situated on an impressive plot of 707.88m2 with private parking, 30m2 garage, landscaped gardens and private large swimming pool (9 x 3.50). From the garden, a staircase leads to a 6,60 m² sunny terrace with dining area, which is accessed via an outside staircase to the 30 m² large sun terrace on the first floor. This terrace offers spectacular inland views, including lush green gardens, mountains and beautiful salt lakes, as well as Torrevieja's sea of lights at night. When entering the house via the ground floor terrace, you will have a dining area with a fireplace and a raised level kitchen. The closed kitchen is fully equipped and has a spacious pantry. In front of the kitchen entrance there is a small corner with a cozy armchair, which is ideal as a small reading corner. Here is the access to the lift that leads to the second floor. On the ground floor there are 2-3 large double

bedrooms (with the addition of a partition, one of the double bedrooms could be converted into a third bedroom, as this room already has two doors and two wardrobes). There are also two bathrooms on this level and the passage to the garage. The lift takes you to the first floor where there is a guest toilet, study and a spacious living area that currently includes an exceptionally large refurbished living and dining area that leads to the terrace of 30m2 offering an incomparable, beautiful view. The house benefits from sunscreen, mosquito screens, gas pedestal heating, alarm system, telephone and internet connection and is fully furnished. Due to the lift and spacious living area on the first floor, it can also be used optimally for wheelchair users. This lovely family home is located near the Phoenix International School and only 3 km from the Spanish village of San Miguel de Salinas, which offers a range of amenities, including: banks, a health center, pharmacies, supermarkets, cafes, bars and restaurants. There is also a bus stop, a music pavilion, an urban outdoor pool that can be used during the summer and a bustling street market every Wednesday morning. It is situated on a hill which offers an impressive view over the pink Laguna of Torrevieja and the countryside. For golf lovers, it's just minutes to the area's most popular golf courses: Las Colinas, Campoamor, Villamartin and Las Ramblas and Vistabella Golf, 10 minutes to Embalse de la Pedrera ideal for walking or cycling or to the crystal clear sandy beaches of Orihuela Costa and the shopping paradise of Zenia Boulevard with 150 shops, and just 50 minutes to the international airport of Alicante via the A7 motorway.