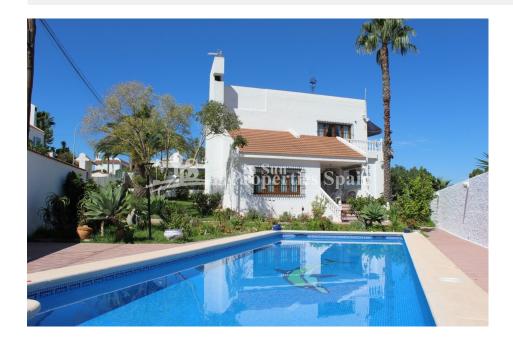

### DESCRIPTION

In the popular residential area of CIUDAD DE LAS COMUNICACIONES in San Miguel de Salinas is this detached villa with 222,65m2 of living space. The Spanish-style villa is situated on an impressive plot of 707.88m2 with private parking, 30m2 garage, landscaped gardens and private large swimming pool (9 x 3.50). From the garden, a staircase leads to a 6,60 m² sunny terrace with dining area, which is accessed via an outside staircase to the 30 m² large sun terrace on the first floor. This terrace offers spectacular inland views, including lush green gardens, mountains and beautiful salt lakes, as well as Torrevieja's sea of lights at night. When entering the house via the ground floor terrace, you will have a dining area with a fireplace and a raised level kitchen. The closed kitchen is fully equipped and has a spacious pantry. In front of the kitchen entrance there is a small corner with a cozy armchair, which is ideal as a small reading corner. Here is the access to the lift that leads to the second floor. On the ground floor there are 2-3 large double