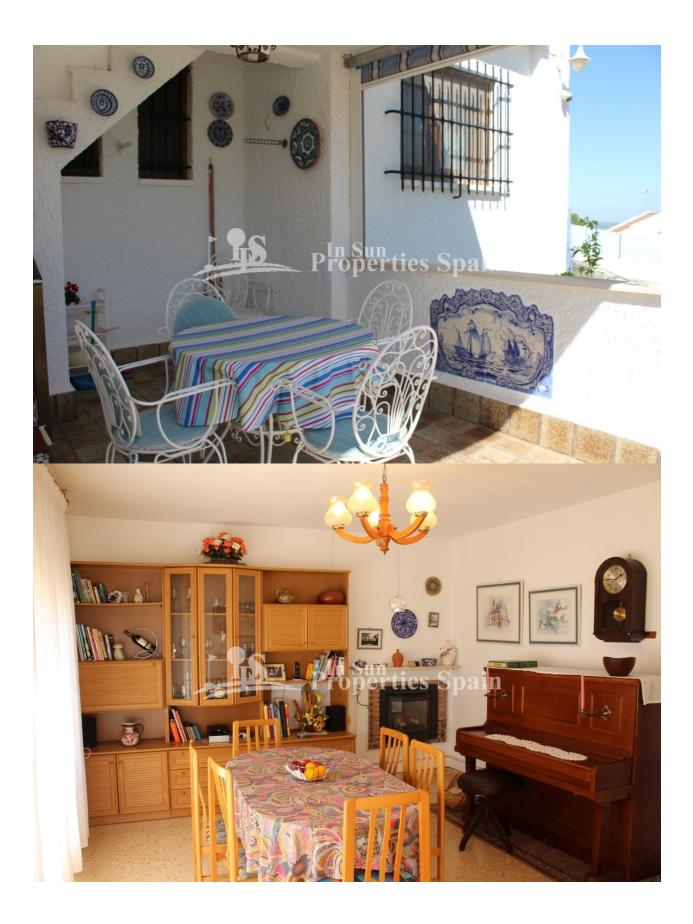

### DESCRIPTION

In the popular residential area of CIUDAD DE LAS COMUNICACIONES in San Miguel de Salinas is this detached villa with 222,65m2 of living space. The Spanish-style villa is situated on an impressive plot of 707.88m2 with private parking, 30m2 garage, landscaped gardens and private large swimming pool (9 x 3.50). From the garden, a staircase leads to a 6,60 m² sunny terrace with dining area, which is accessed via an outside staircase to the 30 m² large sun terrace on the first floor. This terrace offers spectacular inland views, including lush green gardens, mountains and beautiful salt lakes, as well as Torrevieja's sea of lights at night. When entering the house via the ground floor terrace, you will have a dining area with a fireplace and a raised level kitchen. The closed kitchen is fully equipped and has a spacious pantry. In front of the kitchen entrance there is a small corner with a cozy armchair, which is ideal as a small reading corner. Here is the access to the lift that leads to the second floor. On the ground floor there are 2-3 large double

bedrooms (with the addition of a partition, one of the double bedrooms could be converted into a third bedroom, as this room already has two doors and two wardrobes). There are also two bathrooms on this level and the passage to the garage. The lift takes you to the first floor where there is a guest toilet, study and a spacious living area that currently includes an exceptionally large refurbished living and dining area that leads to the terrace of 30m2 offering an incomparable, beautiful view. The house benefits from sunscreen, mosquito screens, gas pedestal heating, alarm system, telephone and internet connection and is fully furnished. Due to the lift and spacious living area on the first floor, it can also be used optimally for wheelchair users. This lovely family home is located near the Phoenix International School and only 3 km from the Spanish village of San Miguel de Salinas, which offers a range of amenities, including: banks, a health center, pharmacies, supermarkets, cafes, bars and restaurants. There is also a bus stop, a music pavilion, an urban outdoor pool that can be used during the summer and a bustling street market every Wednesday morning. It is situated on a hill which offers an impressive view over the pink Laguna of Torrevieja and the countryside. For golf lovers, it's just minutes to the area's most popular golf courses: Las Colinas, Campoamor, Villamartin and Las Ramblas and Vistabella Golf, 10 minutes to Embalse de la Pedrera ideal for walking or cycling or to the crystal clear sandy beaches of Orihuela Costa and the shopping paradise of Zenia Boulevard with 150 shops, and just 50 minutes to the international airport of Alicante via the A7 motorway.