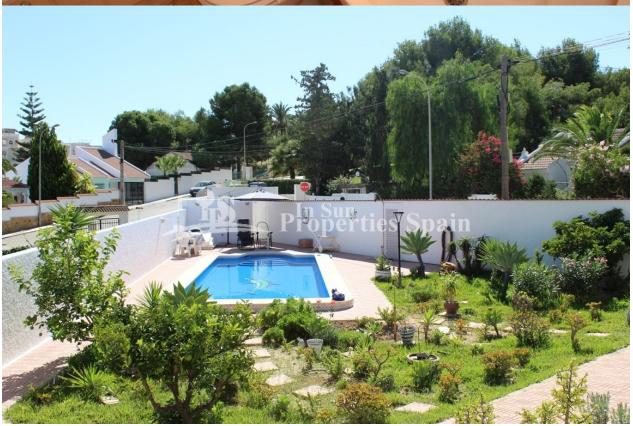

### DESCRIPTION

In the popular residential area of CIUDAD DE LAS COMUNICACIONES in San Miguel de Salinas is this detached villa with 222,65m2 of living space. The Spanish-style villa is situated on an impressive plot of 707.88m2 with private parking, 30m2 garage, landscaped gardens and private large swimming pool (9 x 3.50). From the garden, a staircase leads to a 6,60 m² sunny terrace with dining area, which is accessed via an outside staircase to the 30 m² large sun terrace on the first floor. This terrace offers spectacular inland views, including lush green gardens, mountains and beautiful salt lakes, as well as Torrevieja's sea of lights at night. When entering the house via the ground floor terrace, you will have a dining area with a fireplace and a raised level kitchen. The closed kitchen is fully equipped and has a spacious pantry. In front of the kitchen entrance there is a small corner with a cozy armchair, which is ideal as a small reading corner. Here is the access to the lift that leads to the second floor. On the ground floor there are 2-3 large double