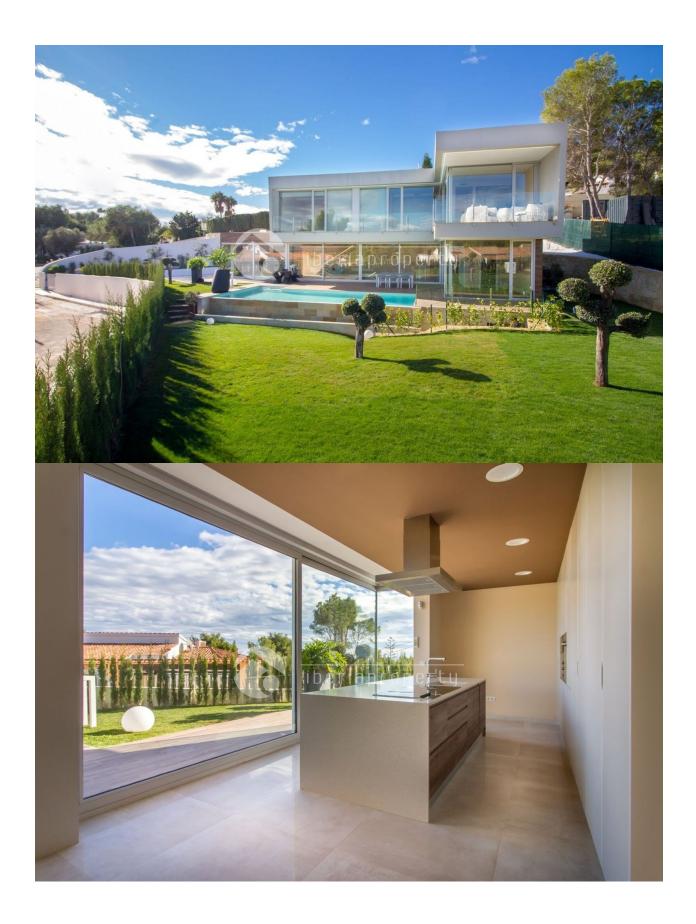

### **DESCRIPTION**

New build detached villa modern design with 465m2 built distributed with 4 bedrooms, 4 bathrooms, guest toilet, spacious living room, kitchen and open basement with indoor patio. Landscaped Plot of 1.047m2 with garden, pool and parking area. Very well communicated, close to all amenities and 1,4 km from the beach.

## KIICHEN **TERRACES**

- Open kitchen • Granite countertop • Covered terrace
  - Open terrace • Exterior lights

  - Automatic watering system
  - Fruit trees
  - Palm trees
  - Landscaped
  - · Stone walls
  - BBQ/grill
  - Private garden