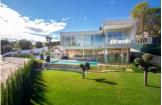

### **DESCRIPTION**

New build detached villa modern design with 465m2 built distributed with 4 bedrooms, 4 bathrooms, guest toilet, spacious living room, kitchen and open basement with indoor patio. Landscaped Plot of 1.047m2 with garden, pool and parking area. Very well communicated, close to all amenities and 1,4 km from the beach.

### **ENERGETIC CERTIFIED**

| STYLE         | AIRCONDITIONING         | DISTANCE TO:       | ORIENTATION |
|---------------|-------------------------|--------------------|-------------|
| Modern        | Central airconditioning | Beach : 1 Km       | East        |
|               |                         | Airport: 60 Km     |             |
|               |                         | Town center : 1 Km |             |
| FURNITURE     | PARKING                 | MAIN LIVING AREA   | FLOARING    |
| Not furnished | Garage no Cars : 1      | Bathroom en-suite  | Tile floors |
|               | Parking no Cars: 2      |                    |             |
| KITCHEN       | GARDEN AND              | HEATING            | FXTRA       |