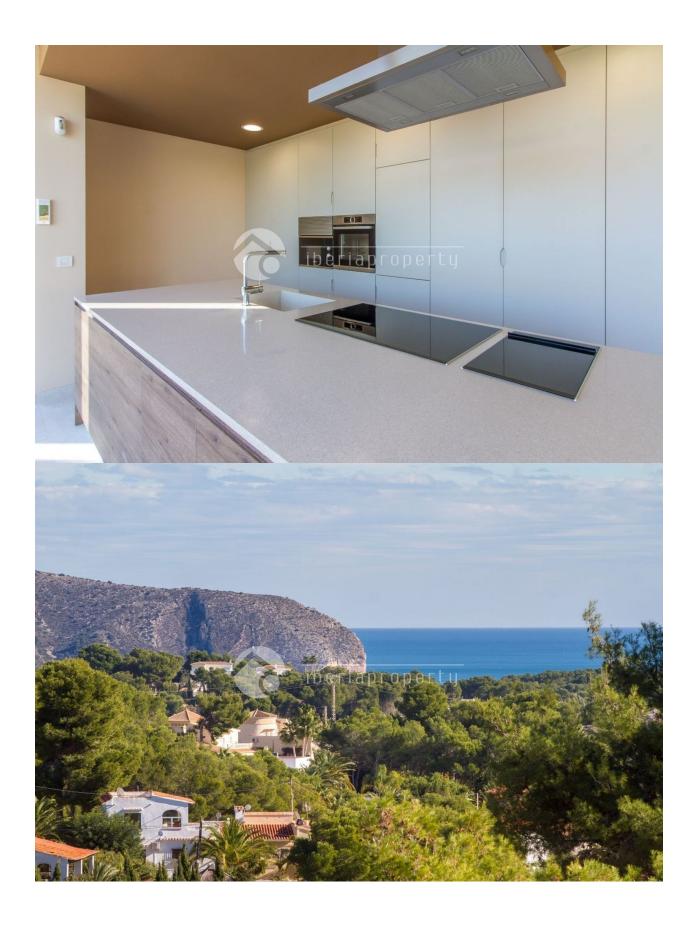

### **DESCRIPTION**

New build detached villa modern design with 465m2 built distributed with 4 bedrooms, 4 bathrooms, guest toilet, spacious living room, kitchen and open basement with indoor patio. Landscaped Plot of 1.047m2 with garden, pool and parking area. Very well communicated, close to all amenities and 1,4 km from the beach.

### **ENERGETIC CERTIFIED**

| STYLE         | AIRCONDITIONING         | DISTANCE TO:       | ORIENTATION |
|---------------|-------------------------|--------------------|-------------|
| Modern        | Central airconditioning | Beach : 1 Km       | East        |
|               |                         | Airport: 60 Km     |             |
|               |                         | Town center : 1 Km |             |
| FURNITURE     | PARKING                 | MAIN LIVING AREA   | FLOARING    |
| Not furnished | Garage no Cars : 1      | Bathroom en-suite  | Tile floors |
|               | Parking no Cars: 2      |                    |             |
| KITCHEN       | GARDEN AND              | HEATING            | FXTRA       |

## KIICHEN **TERRACES**

- Open kitchen • Granite countertop • Covered terrace
  - Open terrace • Exterior lights

  - Automatic watering system
  - Fruit trees
  - Palm trees
  - Landscaped
  - · Stone walls
  - BBQ/grill
  - Private garden