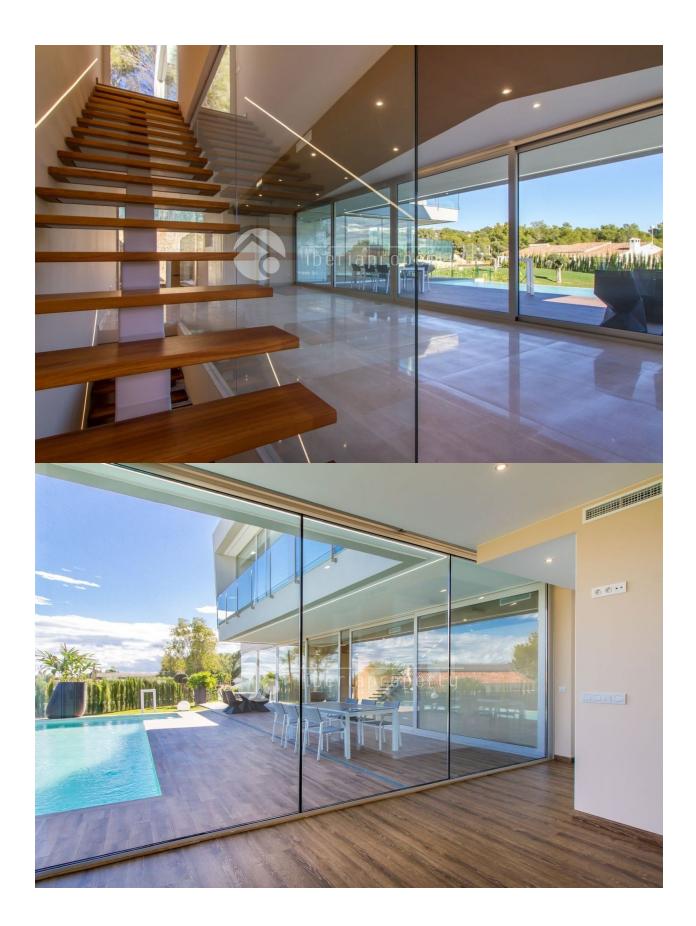

### **DESCRIPTION**

New build detached villa modern design with 465m2 built distributed with 4 bedrooms, 4 bathrooms, guest toilet, spacious living room, kitchen and open basement with indoor patio. Landscaped Plot of 1.047m2 with garden, pool and parking area. Very well communicated, close to all amenities and 1,4 km from the beach.

### **ENERGETIC CERTIFIED**

| STYLE         | AIRCONDITIONING         | DISTANCE TO:       | ORIENTATION |
|---------------|-------------------------|--------------------|-------------|
| Modern        | Central airconditioning | Beach : 1 Km       | East        |
|               |                         | Airport: 60 Km     |             |
|               |                         | Town center : 1 Km |             |
| FURNITURE     | PARKING                 | MAIN LIVING AREA   | FLOARING    |
| Not furnished | Garage no Cars : 1      | Bathroom en-suite  | Tile floors |
|               | Parking no Cars: 2      |                    |             |
| KITCHEN       | GARDEN AND              | HEATING            | FXTRA       |

## KIICHEN **TERRACES**

- Open kitchen • Granite countertop • Covered terrace
  - Open terrace • Exterior lights

  - Automatic watering system
  - Fruit trees
  - Palm trees
  - Landscaped
  - · Stone walls
  - BBQ/grill
  - Private garden