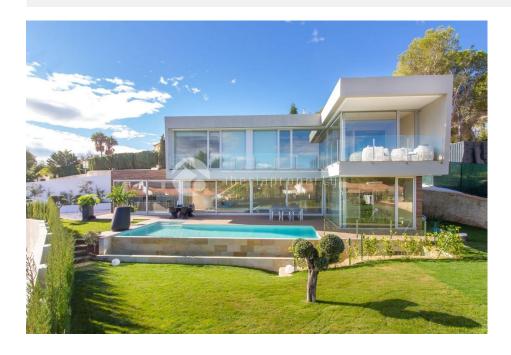

### **DESCRIPTION**

New build detached villa modern design with 465m2 built distributed with 4 bedrooms, 4 bathrooms, guest toilet, spacious living room, kitchen and open basement with indoor patio. Landscaped Plot of 1.047m2 with garden, pool and parking area. Very well communicated, close to all amenities and 1,4 km from the beach.

### **ENERGETIC CERTIFIED**

| STYLE         | AIRCONDITIONING         | DISTANCE TO:       | ORIENTATION |
|---------------|-------------------------|--------------------|-------------|
| Modern        | Central airconditioning | Beach : 1 Km       | East        |
|               |                         | Airport: 60 Km     |             |
|               |                         | Town center : 1 Km |             |
| FURNITURE     | PARKING                 | MAIN LIVING AREA   | FLOARING    |
| Not furnished | Garage no Cars : 1      | Bathroom en-suite  | Tile floors |
|               | Parking no Cars: 2      |                    |             |
| KITCHEN       | GARDEN AND              | HEATING            | FXTRA       |