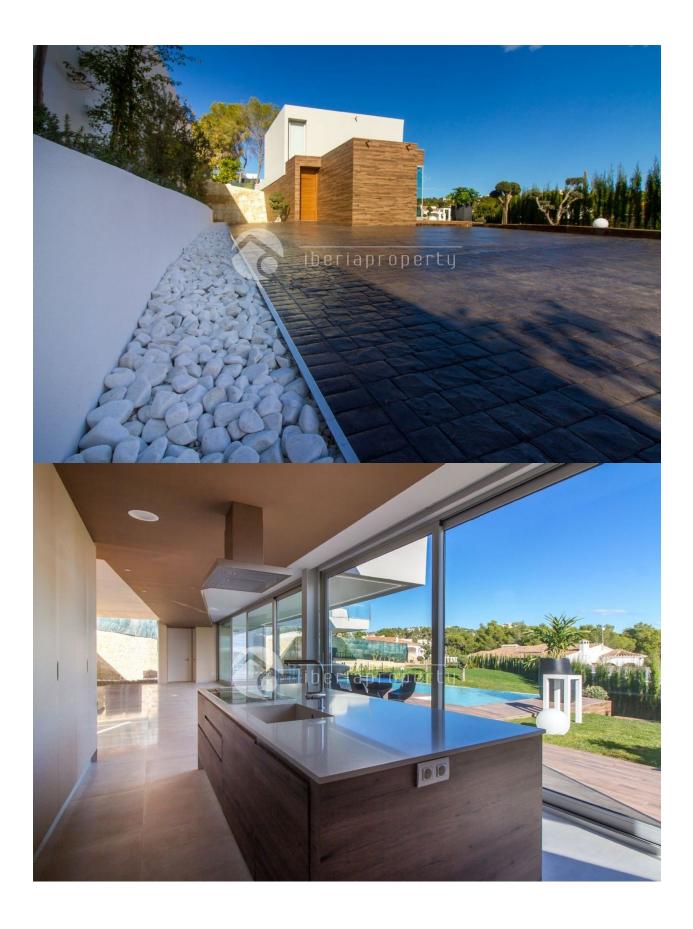

### **DESCRIPTION**

New build detached villa modern design with 465m2 built distributed with 4 bedrooms, 4 bathrooms, guest toilet, spacious living room, kitchen and open basement with indoor patio. Landscaped Plot of 1.047m2 with garden, pool and parking area. Very well communicated, close to all amenities and 1,4 km from the beach.

## KIICHEN **TERRACES**

- Open kitchen • Granite countertop • Covered terrace
  - Open terrace • Exterior lights

  - Automatic watering system
  - Fruit trees
  - Palm trees
  - Landscaped
  - · Stone walls
  - BBQ/grill
  - Private garden