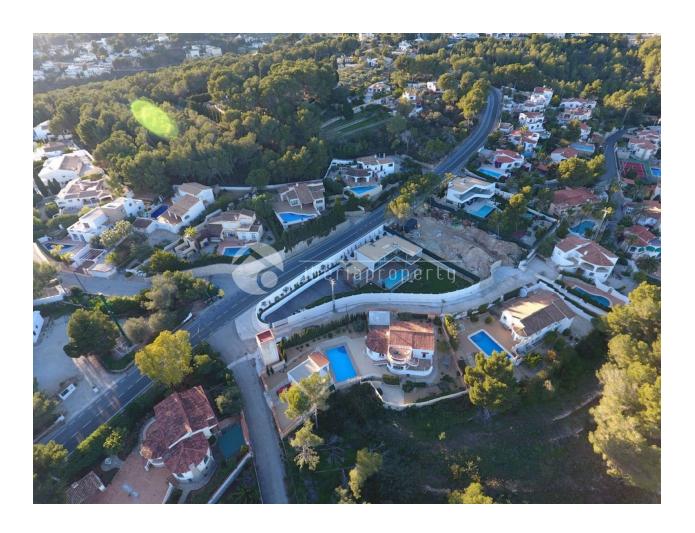

### **DESCRIPTION**

New build detached villa modern design with 465m2 built distributed with 4 bedrooms, 4 bathrooms, guest toilet, spacious living room, kitchen and open basement with indoor patio. Landscaped Plot of 1.047m2 with garden, pool and parking area. Very well communicated, close to all amenities and 1,4 km from the beach.

### **ENERGETIC CERTIFIED**

| STYLE         | AIRCONDITIONING         | DISTANCE TO:       | ORIENTATION |
|---------------|-------------------------|--------------------|-------------|
| Modern        | Central airconditioning | Beach : 1 Km       | East        |
|               |                         | Airport: 60 Km     |             |
|               |                         | Town center : 1 Km |             |
| FURNITURE     | PARKING                 | MAIN LIVING AREA   | FLOARING    |
| Not furnished | Garage no Cars : 1      | Bathroom en-suite  | Tile floors |
|               | Parking no Cars: 2      |                    |             |
| KITCHEN       | GARDEN AND              | HEATING            | FXTRA       |