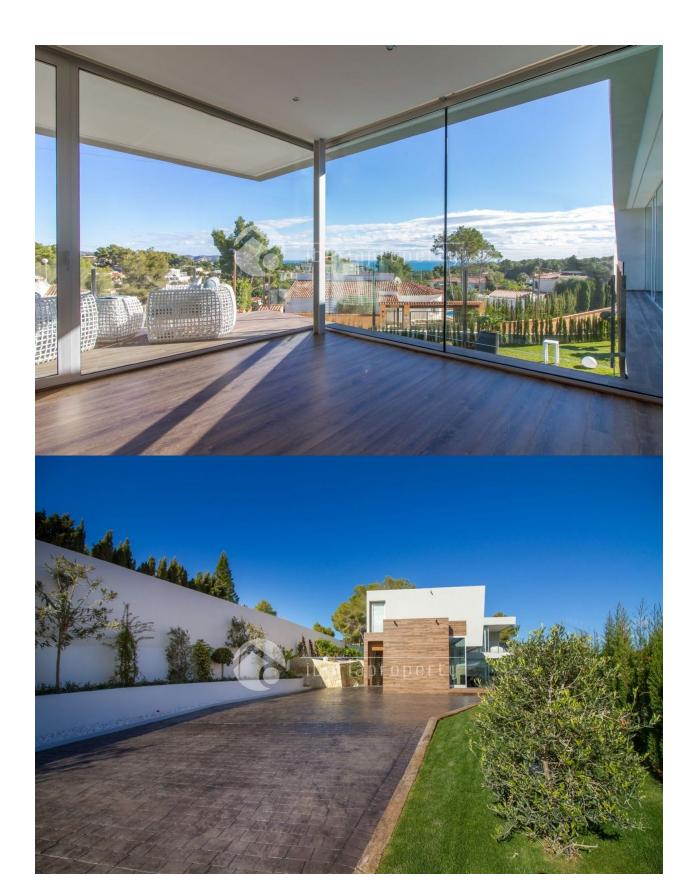

### **DESCRIPTION**

New build detached villa modern design with 465m2 built distributed with 4 bedrooms, 4 bathrooms, guest toilet, spacious living room, kitchen and open basement with indoor patio. Landscaped Plot of 1.047m2 with garden, pool and parking area. Very well communicated, close to all amenities and 1,4 km from the beach.

### **ENERGETIC CERTIFIED**

| STYLE         | AIRCONDITIONING         | DISTANCE TO:       | ORIENTATION |
|---------------|-------------------------|--------------------|-------------|
| Modern        | Central airconditioning | Beach : 1 Km       | East        |
|               |                         | Airport: 60 Km     |             |
|               |                         | Town center : 1 Km |             |
| FURNITURE     | PARKING                 | MAIN LIVING AREA   | FLOARING    |
| Not furnished | Garage no Cars : 1      | Bathroom en-suite  | Tile floors |
|               | Parking no Cars: 2      |                    |             |
| KITCHEN       | GARDEN AND              | HEATING            | FXTRA       |