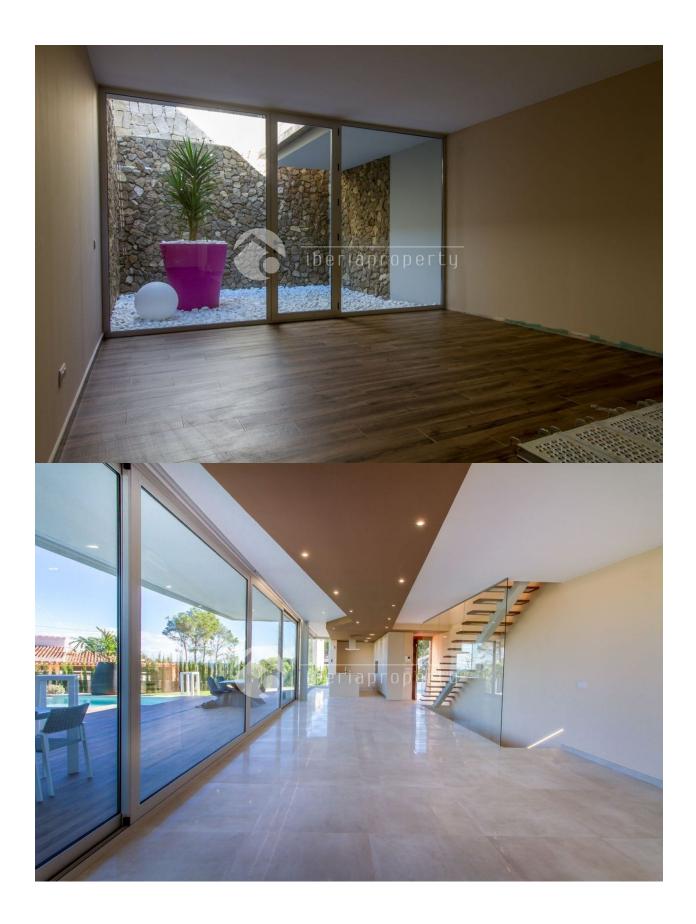

### **DESCRIPTION**

New build detached villa modern design with 465m2 built distributed with 4 bedrooms, 4 bathrooms, guest toilet, spacious living room, kitchen and open basement with indoor patio. Landscaped Plot of 1.047m2 with garden, pool and parking area. Very well communicated, close to all amenities and 1,4 km from the beach.

### **ENERGETIC CERTIFIED**

| STYLE         | AIRCONDITIONING         | DISTANCE TO:       | ORIENTATION |
|---------------|-------------------------|--------------------|-------------|
| Modern        | Central airconditioning | Beach : 1 Km       | East        |
|               |                         | Airport: 60 Km     |             |
|               |                         | Town center : 1 Km |             |
| FURNITURE     | PARKING                 | MAIN LIVING AREA   | FLOARING    |
| Not furnished | Garage no Cars : 1      | Bathroom en-suite  | Tile floors |
|               | Parking no Cars: 2      |                    |             |
| KITCHEN       | GARDEN AND              | HEATING            | FXTRA       |

## KIICHEN **TERRACES**

- Open kitchen • Granite countertop • Covered terrace
  - Open terrace • Exterior lights

  - Automatic watering system
  - Fruit trees
  - Palm trees
  - Landscaped
  - · Stone walls
  - BBQ/grill
  - Private garden