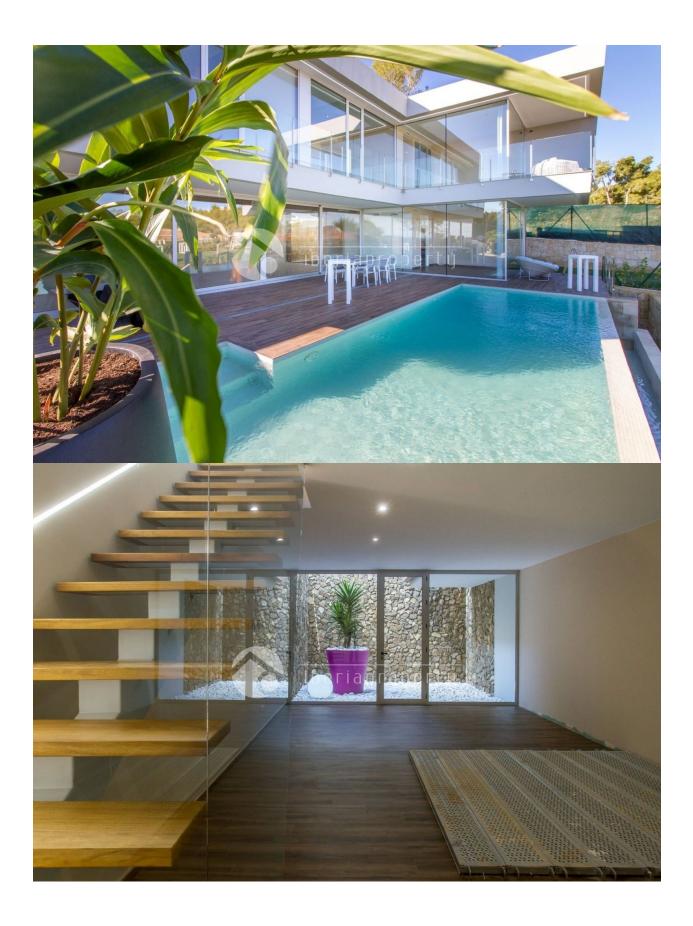

### **DESCRIPTION**

New build detached villa modern design with 465m2 built distributed with 4 bedrooms, 4 bathrooms, guest toilet, spacious living room, kitchen and open basement with indoor patio. Landscaped Plot of 1.047m2 with garden, pool and parking area. Very well communicated, close to all amenities and 1,4 km from the beach.

## KIICHEN **TERRACES**

- Open kitchen • Granite countertop • Covered terrace
  - Open terrace • Exterior lights

  - Automatic watering system
  - Fruit trees
  - Palm trees
  - Landscaped
  - · Stone walls
  - BBQ/grill
  - Private garden