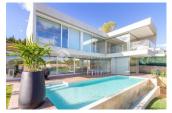

### **DESCRIPTION**

New build detached villa modern design with 465m2 built distributed with 4 bedrooms, 4 bathrooms, guest toilet, spacious living room, kitchen and open basement with indoor patio. Landscaped Plot of 1.047m2 with garden, pool and parking area. Very well communicated, close to all amenities and 1,4 km from the beach.

### **ENERGETIC CERTIFIED**

| STYLE         | AIRCONDITIONING         | DISTANCE TO:       | ORIENTATION |
|---------------|-------------------------|--------------------|-------------|
| Modern        | Central airconditioning | Beach : 1 Km       | East        |
|               |                         | Airport: 60 Km     |             |
|               |                         | Town center : 1 Km |             |
| FURNITURE     | PARKING                 | MAIN LIVING AREA   | FLOARING    |
| Not furnished | Garage no Cars : 1      | Bathroom en-suite  | Tile floors |
|               | Parking no Cars: 2      |                    |             |
| KITCHEN       | GARDEN AND              | HEATING            | FXTRA       |