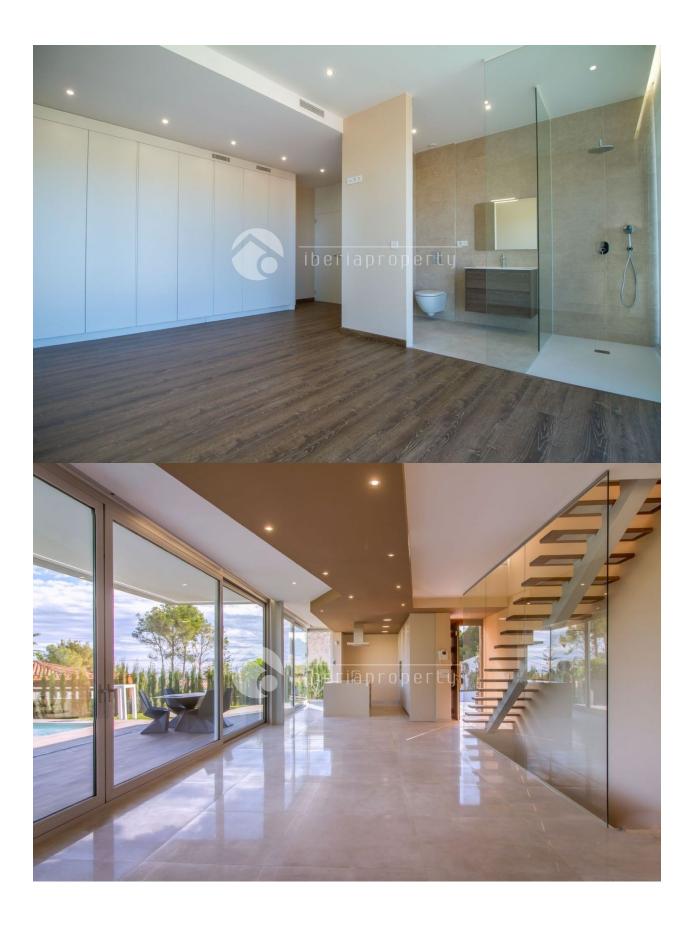

### **DESCRIPTION**

New build detached villa modern design with 465m2 built distributed with 4 bedrooms, 4 bathrooms, guest toilet, spacious living room, kitchen and open basement with indoor patio. Landscaped Plot of 1.047m2 with garden, pool and parking area. Very well communicated, close to all amenities and 1,4 km from the beach.

- Floor heating bathrooms
- Built in wardrobes
- Reinforced door
- Double glazed windows
- Satellite TV
- Storage room
- Laundry room
- Internet

"OUR EXPERIENCE IS YOUR GUARANTEE"