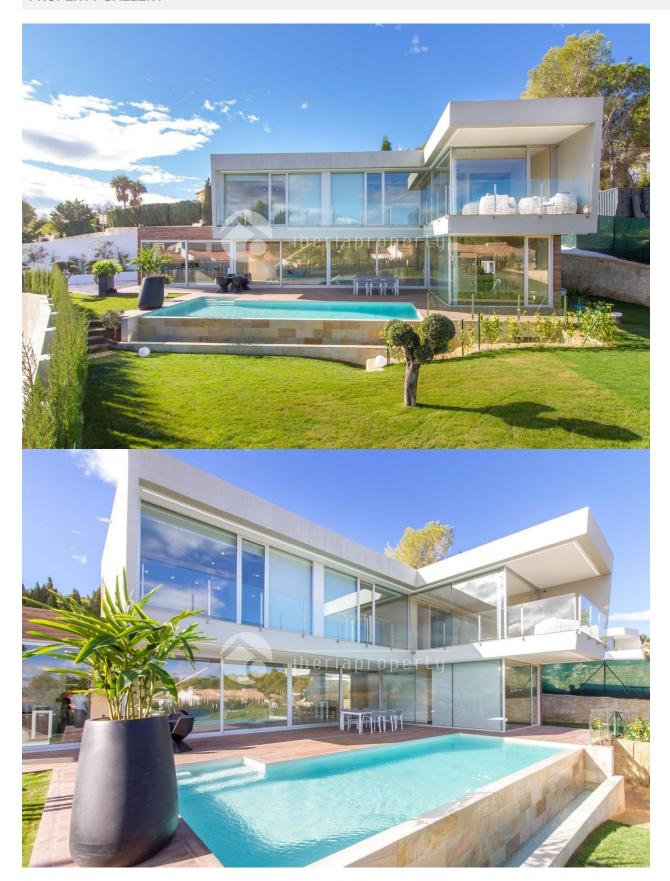

### **DESCRIPTION**

New build detached villa modern design with 465m2 built distributed with 4 bedrooms, 4 bathrooms, guest toilet, spacious living room, kitchen and open basement with indoor patio. Landscaped Plot of 1.047m2 with garden, pool and parking area. Very well communicated, close to all amenities and 1,4 km from the beach.