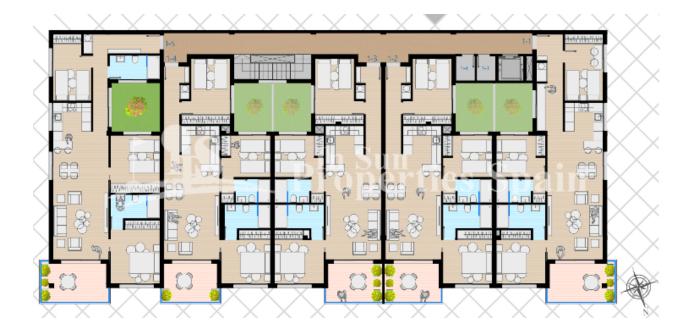

#### **DESCRIPTION**

Just 50m from the sea at TORRE DE LA HORADADA and set to attract a high level of interest is this new development of Apartments. Delivery July 2021. They are set on either the ground floor, 1st floor or second floor with roof solarium and magnificent views. There is a basement garage with parking spaces within the secure garage. This is a three bedroom, two bathroom Apartment with open plan living concept plus two bathrooms. 97m2 build with 6´50m2 terrace. You will find all the same qualities and quality of craftsmanship as their previous build and the development will not fail to impress. Qualities include; Porcelain flooring with samples to choose from, Kitchen and bathrooms tiled to the ceiling, again with samples to choose from, Pre-installation of TV / SAT / TEL in living room and bedrooms, Kitchen with High and low cabinets in oak wood / beech / gloss white, Top of granite or quartz ceramic,

extractor hood, washing machine, dishwasher, oven, microwave and refrigerator. Spotlights with dimmer, Bathrooms with Sanitation in white vitrified porcelain plus Bathroom furniture included, to choose color and model with samples to choose from and Radiant flooring. Overlooking a park and green area, just 50m from the sea you have an array of amenities within walking distance. Just a 10 minute walk from all the services, bars and restaurants at Plaza Mayor - Pueblo Latino, 10 minutes from Dos Mares centro commercial and Zenia Boulevard, 10-15 minutes from Lo Romero golf, Coampoamor Golf, Villamartin and many others. Just 30 minutes from RMU, Corvera airport and 50 minutes from ALC, Alicante airport.