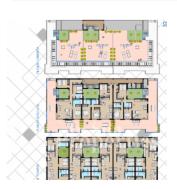

#### **DESCRIPTION**

Just 50m from the sea at TORRE DE LA HORADADA and set to attract a high level of interest is this new development of Apartments. Delivery July 2021. They are set on either the ground floor, 1st floor or second floor with roof solarium and magnificent views. There is a basement garage with parking spaces within the secure garage. This is a three bedroom, two bathroom Apartment with open plan living concept plus two bathrooms. 97m2 build with 6´50m2 terrace. You will find all the same qualities and quality of craftsmanship as their previous build and the development will not fail to impress. Qualities include; Porcelain flooring with samples to choose from, Kitchen and bathrooms tiled to the ceiling, again with samples to choose from, Pre-installation of TV / SAT / TEL in living room and bedrooms, Kitchen with High and low cabinets in oak wood / beech / gloss white, Top of granite or quartz ceramic,