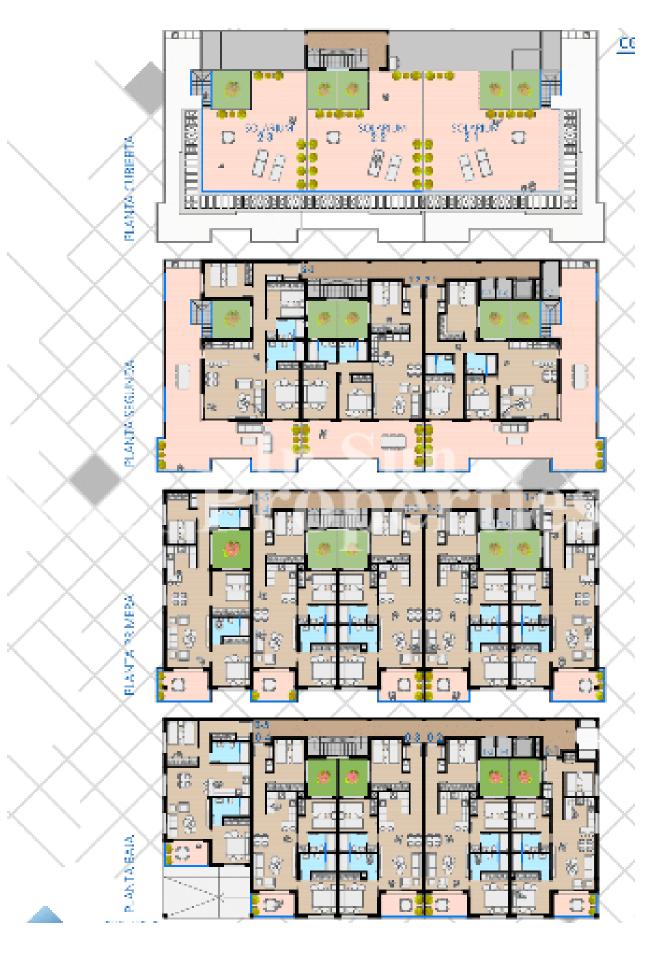

#### **DESCRIPTION**

Just 50m from the sea at TORRE DE LA HORADADA and set to attract a high level of interest is this new development of Apartments. Delivery July 2021. They are set on either the ground floor, 1st floor or second floor with roof solarium and magnificent views. There is a basement garage with parking spaces within the secure garage. This is a three bedroom, two bathroom Apartment with open plan living concept plus two bathrooms. 97m2 build with 6´50m2 terrace. You will find all the same qualities and quality of craftsmanship as their previous build and the development will not fail to impress. Qualities include; Porcelain flooring with samples to choose from, Kitchen and bathrooms tiled to the ceiling, again with samples to choose from, Pre-installation of TV / SAT / TEL in living room and bedrooms, Kitchen with High and low cabinets in oak wood / beech / gloss white, Top of granite or quartz ceramic,

extractor hood, washing machine, dishwasher, oven, microwave and refrigerator. Spotlights with dimmer, Bathrooms with Sanitation in white vitrified porcelain plus Bathroom furniture included, to choose color and model with samples to choose from and Radiant flooring. Overlooking a park and green area, just 50m from the sea you have an array of amenities within walking distance. Just a 10 minute walk from all the services, bars and restaurants at Plaza Mayor - Pueblo Latino, 10 minutes from Dos Mares centro commercial and Zenia Boulevard, 10-15 minutes from Lo Romero golf, Coampoamor Golf, Villamartin and many others. Just 30 minutes from RMU, Corvera airport and 50 minutes from ALC, Alicante airport.