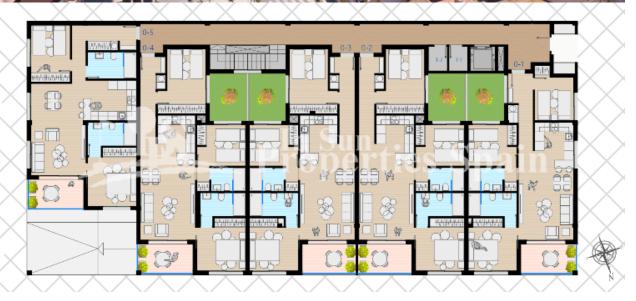

#### **DESCRIPTION**

Just 50m from the sea at TORRE DE LA HORADADA and set to attract a high level of interest is this new development of Apartments. Delivery July 2021. They are set on either the ground floor, 1st floor or second floor with roof solarium and magnificent views. There is a basement garage with parking spaces within the secure garage. This is a three bedroom, two bathroom Apartment with open plan living concept plus two bathrooms. 97m2 build with 6´50m2 terrace. You will find all the same qualities and quality of craftsmanship as their previous build and the development will not fail to impress. Qualities include; Porcelain flooring with samples to choose from, Kitchen and bathrooms tiled to the ceiling, again with samples to choose from, Pre-installation of TV / SAT / TEL in living room and bedrooms, Kitchen with High and low cabinets in oak wood / beech / gloss white, Top of granite or quartz ceramic,