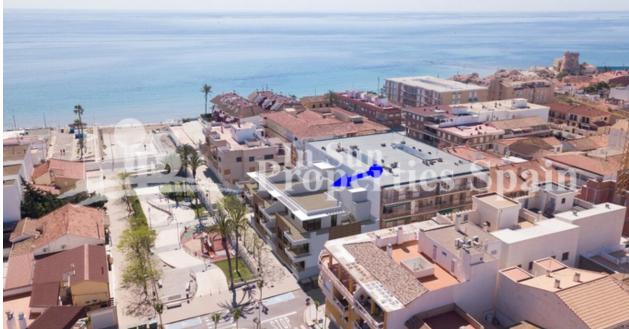

#### **DESCRIPTION**

Just 50m from the sea at TORRE DE LA HORADADA and set to attract a high level of interest is this new development of Apartments. Delivery July 2021. They are set on either the ground floor, 1st floor or second floor with roof solarium and magnificent views. There is a basement garage with parking spaces within the secure garage. This is a three bedroom, two bathroom Apartment with open plan living concept plus two bathrooms. 97m2 build with 6´50m2 terrace. You will find all the same qualities and quality of craftsmanship as their previous build and the development will not fail to impress. Qualities include; Porcelain flooring with samples to choose from, Kitchen and bathrooms tiled to the ceiling, again with samples to choose from, Pre-installation of TV / SAT / TEL in living room and bedrooms, Kitchen with High and low cabinets in oak wood / beech / gloss white, Top of granite or quartz ceramic,

extractor hood, washing machine, dishwasher, oven, microwave and refrigerator. Spotlights with dimmer, Bathrooms with Sanitation in white vitrified porcelain plus Bathroom furniture included, to choose color and model with samples to choose from and Radiant flooring. Overlooking a park and green area, just 50m from the sea you have an array of amenities within walking distance. Just a 10 minute walk from all the services, bars and restaurants at Plaza Mayor - Pueblo Latino, 10 minutes from Dos Mares centro commercial and Zenia Boulevard, 10-15 minutes from Lo Romero golf, Coampoamor Golf, Villamartin and many others. Just 30 minutes from RMU, Corvera airport and 50 minutes from ALC, Alicante airport.