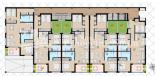

#### **DESCRIPTION**

Just 50m from the sea at TORRE DE LA HORADADA and set to attract a high level of interest is this new development of Apartments. Delivery July 2021. They are set on either the ground floor, 1st floor or second floor with roof solarium and magnificent views. There is a basement garage with parking spaces within the secure garage. This is a three bedroom, two bathroom Apartment with open plan living concept plus two bathrooms. 97m2 build with 6´50m2 terrace. You will find all the same qualities and quality of craftsmanship as their previous build and the development will not fail to impress. Qualities include; Porcelain flooring with samples to choose from, Kitchen and bathrooms tiled to the ceiling, again with samples to choose from, Pre-installation of TV / SAT / TEL in living room and bedrooms, Kitchen with High and low cabinets in oak wood / beech / gloss white, Top of granite or quartz ceramic,