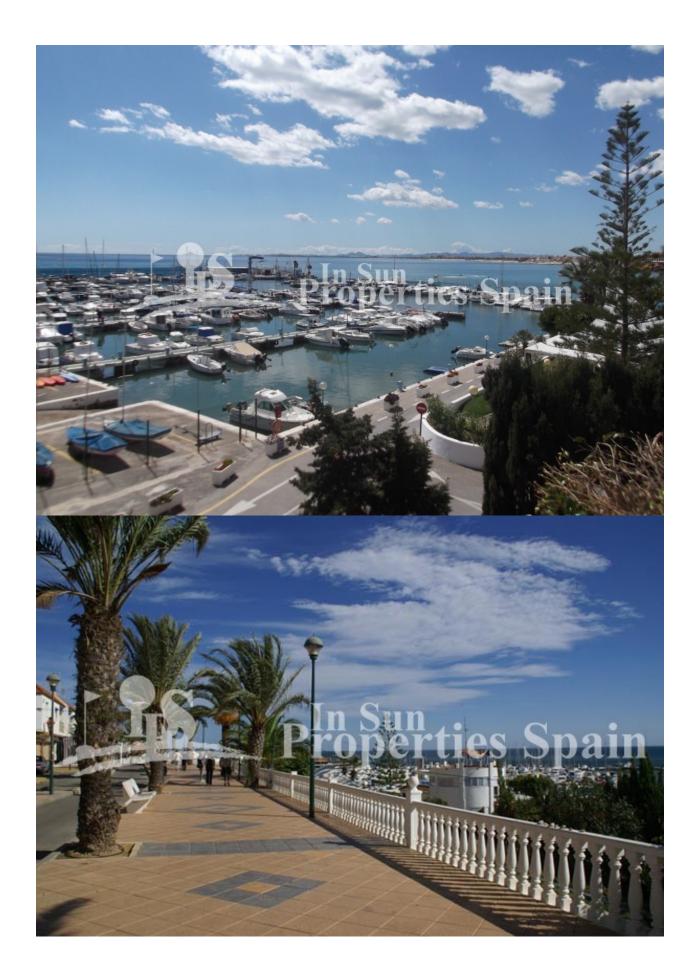

#### **DESCRIPTION**

Just 50m from the sea at TORRE DE LA HORADADA and set to attract a high level of interest is this new development of Apartments. Delivery July 2021. They are set on either the ground floor, 1st floor or second floor with roof solarium and magnificent views. There is a basement garage with parking spaces within the secure garage. This is a three bedroom, two bathroom Apartment with open plan living concept plus two bathrooms. 97m2 build with 6´50m2 terrace. You will find all the same qualities and quality of craftsmanship as their previous build and the development will not fail to impress. Qualities include; Porcelain flooring with samples to choose from, Kitchen and bathrooms tiled to the ceiling, again with samples to choose from, Pre-installation of TV / SAT / TEL in living room and bedrooms, Kitchen with High and low cabinets in oak wood / beech / gloss white, Top of granite or quartz ceramic,

extractor hood, washing machine, dishwasher, oven, microwave and refrigerator. Spotlights with dimmer, Bathrooms with Sanitation in white vitrified porcelain plus Bathroom furniture included, to choose color and model with samples to choose from and Radiant flooring. Overlooking a park and green area, just 50m from the sea you have an array of amenities within walking distance. Just a 10 minute walk from all the services, bars and restaurants at Plaza Mayor - Pueblo Latino, 10 minutes from Dos Mares centro commercial and Zenia Boulevard, 10-15 minutes from Lo Romero golf, Coampoamor Golf, Villamartin and many others. Just 30 minutes from RMU, Corvera airport and 50 minutes from ALC, Alicante airport.