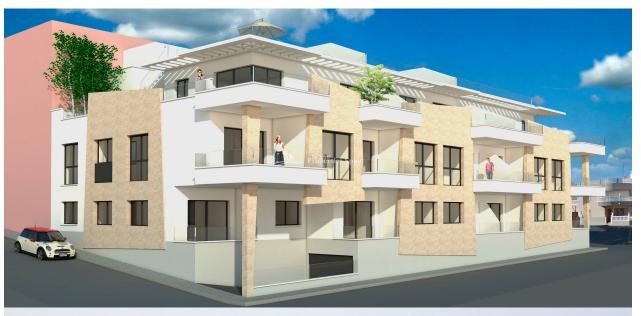

#### **DESCRIPTION**

Just 50m from the sea at TORRE DE LA HORADADA and set to attract a high level of interest is this new development of Apartments. Delivery July 2021. They are set on either the ground floor, 1st floor or second floor with roof solarium and magnificent views. There is a basement garage with parking spaces within the secure garage. This is a three bedroom, two bathroom Apartment with open plan living concept plus two bathrooms. 97m2 build with 6´50m2 terrace. You will find all the same qualities and quality of craftsmanship as their previous build and the development will not fail to impress. Qualities include; Porcelain flooring with samples to choose from, Kitchen and bathrooms tiled to the ceiling, again with samples to choose from, Pre-installation of TV / SAT / TEL in living room and bedrooms, Kitchen with High and low cabinets in oak wood / beech / gloss white, Top of granite or quartz ceramic,