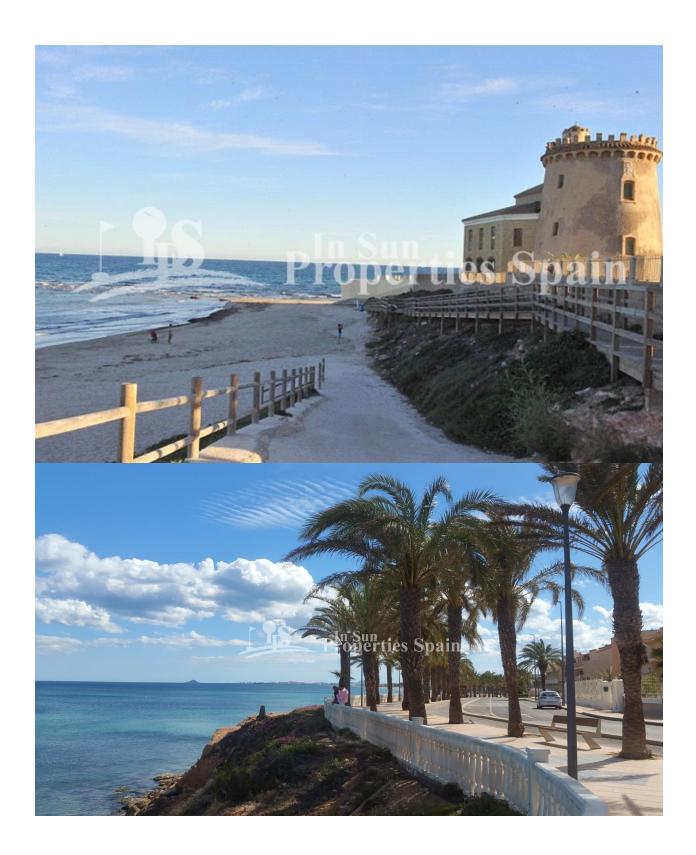

#### **DESCRIPTION**

Just 50m from the sea at TORRE DE LA HORADADA and set to attract a high level of interest is this new development of Apartments. Delivery July 2021. They are set on either the ground floor, 1st floor or second floor with roof solarium and magnificent views. There is a basement garage with parking spaces within the secure garage. This is a three bedroom, two bathroom Apartment with open plan living concept plus two bathrooms. 97m2 build with 6´50m2 terrace. You will find all the same qualities and quality of craftsmanship as their previous build and the development will not fail to impress. Qualities include; Porcelain flooring with samples to choose from, Kitchen and bathrooms tiled to the ceiling, again with samples to choose from, Pre-installation of TV / SAT / TEL in living room and bedrooms, Kitchen with High and low cabinets in oak wood / beech / gloss white, Top of granite or quartz ceramic,

extractor hood, washing machine, dishwasher, oven, microwave and refrigerator. Spotlights with dimmer, Bathrooms with Sanitation in white vitrified porcelain plus Bathroom furniture included, to choose color and model with samples to choose from and Radiant flooring. Overlooking a park and green area, just 50m from the sea you have an array of amenities within walking distance. Just a 10 minute walk from all the services, bars and restaurants at Plaza Mayor - Pueblo Latino, 10 minutes from Dos Mares centro commercial and Zenia Boulevard, 10-15 minutes from Lo Romero golf, Coampoamor Golf, Villamartin and many others. Just 30 minutes from RMU, Corvera airport and 50 minutes from ALC, Alicante airport.