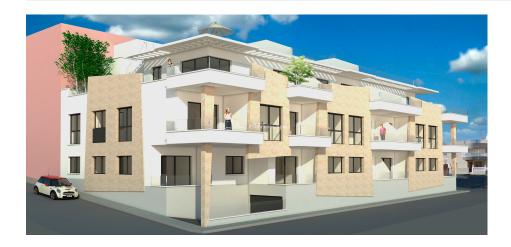

#### **DESCRIPTION**

Just 50m from the sea at TORRE DE LA HORADADA and set to attract a high level of interest is this new development of Apartments. Delivery July 2021. They are set on either the ground floor, 1st floor or second floor with roof solarium and magnificent views. There is a basement garage with parking spaces within the secure garage. This is a three bedroom, two bathroom Apartment with open plan living concept plus two bathrooms. 97m2 build with 6´50m2 terrace. You will find all the same qualities and quality of craftsmanship as their previous build and the development will not fail to impress. Qualities include; Porcelain flooring with samples to choose from, Kitchen and bathrooms tiled to the ceiling, again with samples to choose from, Pre-installation of TV / SAT / TEL in living room and bedrooms, Kitchen with High and low cabinets in oak wood / beech / gloss white, Top of granite or quartz ceramic,