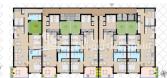

#### **DESCRIPTION**

Just 50m from the sea at TORRE DE LA HORADADA and set to attract a high level of interest is this new development of Apartments. Delivery July 2021. They are set on either the ground floor, 1st floor or second floor with roof solarium and magnificent views. There is a basement garage with parking spaces within the secure garage. This is a three bedroom, two bathroom Apartment with open plan living concept plus two bathrooms. 97m2 build with 6´50m2 terrace. You will find all the same qualities and quality of craftsmanship as their previous build and the development will not fail to impress. Qualities include; Porcelain flooring with samples to choose from, Kitchen and bathrooms tiled to the ceiling, again with samples to choose from, Pre-installation of TV / SAT / TEL in living room and bedrooms, Kitchen with High and low cabinets in oak wood / beech / gloss white, Top of granite or quartz ceramic,