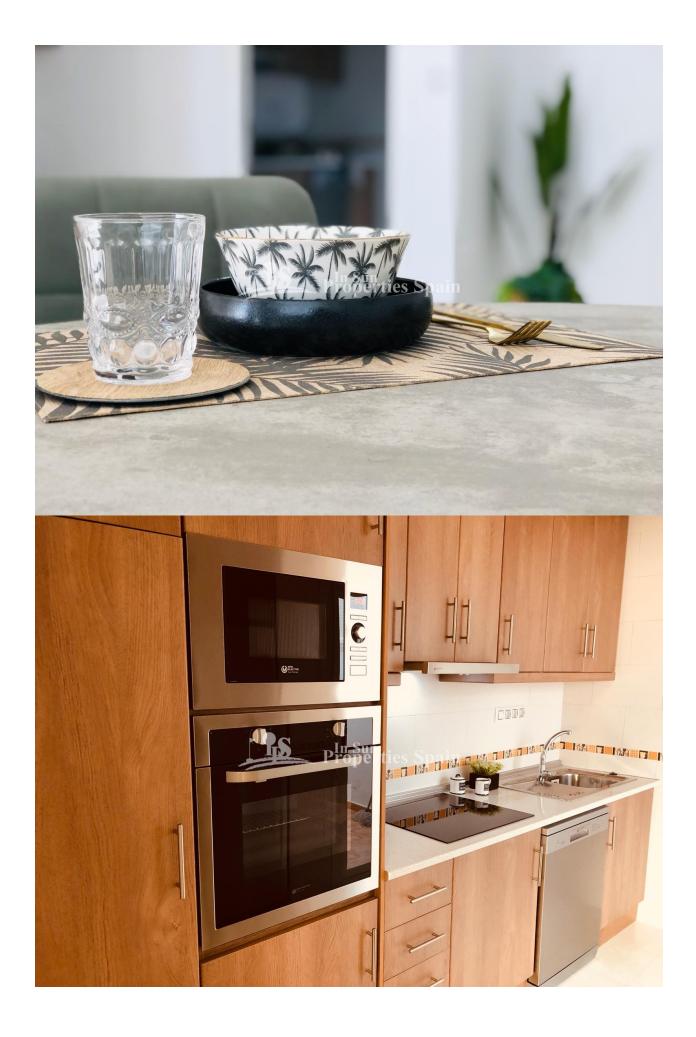

#### **DESCRIPTION**

Residential "Los Altos de la Laguna", is located in LOS BALCONES, TORREVIEJA, an area of villas, residential and parks, 5 minutes walk from the University Hospital of Torrevieja, Hotel Doña Monse, Parque de los Balcones, Cafes, pharmacies and supermarkets. The Residential consists of 72 Duplexes, 17 with 3 bedrooms, 2 bathrooms and 55 with 3 bedrooms and 3 bathrooms, both with 2 small terraces, patio, independent kitchen, solarium and garage space. The common areas have landscaped areas and a 193m2 pool with a stainless steel waterfall and palm trees. Available are the TYPE A duplex houses with panoramic views of the sea, the salt flats and the Rosa de Torrevieja lagoon from its solarium. The classic style homes are delivered with the following qualities; a fully furnished kitchen with high and low cabinets, as well as an electric boiler. All the taps are included, which guarantees low consumption and porcelain toilets. Telephone and telecommunications sockets. Pre-installation of air conditioning through ducts in living room and bedroom. Depending on the orientation of the house, it has a private

## **KITCHEN**

- Closed kitchen
- Equipped kitchen