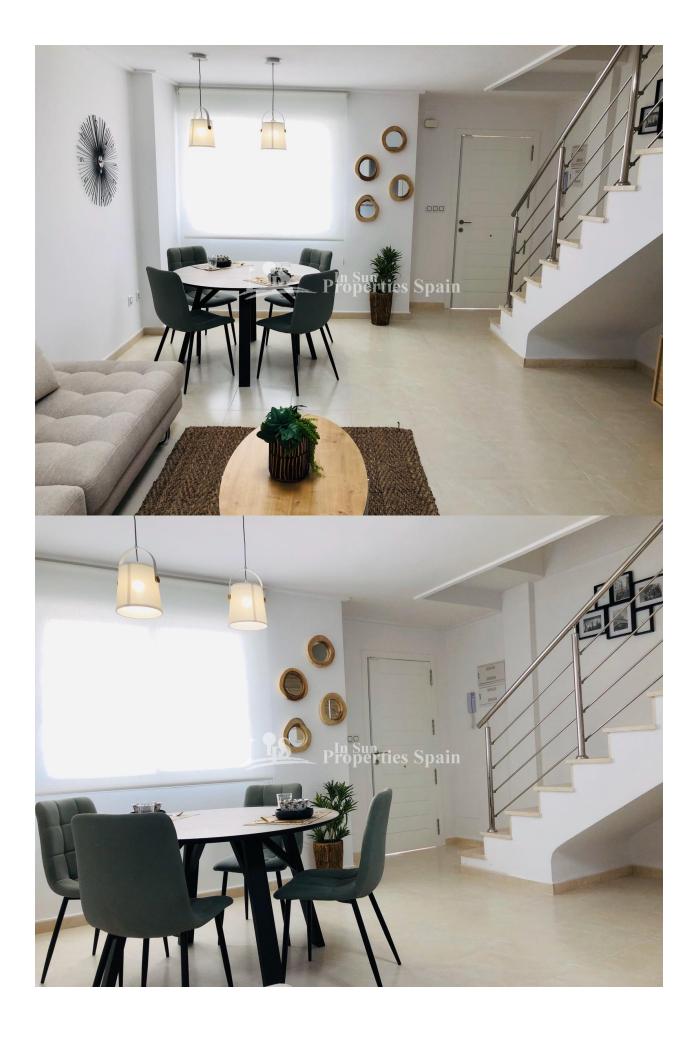

#### **DESCRIPTION**

Residential "Los Altos de la Laguna", is located in LOS BALCONES, TORREVIEJA, an area of villas, residential and parks, 5 minutes walk from the University Hospital of Torrevieja, Hotel Doña Monse, Parque de los Balcones, Cafes, pharmacies and supermarkets. The Residential consists of 72 Duplexes, 17 with 3 bedrooms, 2 bathrooms and 55 with 3 bedrooms and 3 bathrooms, both with 2 small terraces, patio, independent kitchen, solarium and garage space. The common areas have landscaped areas and a 193m2 pool with a stainless steel waterfall and palm trees. Available are the TYPE A duplex houses with panoramic views of the sea, the salt flats and the Rosa de Torrevieja lagoon from its solarium. The classic style homes are delivered with the following qualities; a fully furnished kitchen with high and low cabinets, as well as an electric boiler. All the taps are included, which guarantees low consumption and porcelain toilets. Telephone and telecommunications sockets. Pre-installation of air conditioning through ducts in living room and bedroom. Depending on the orientation of the house, it has a private

garage space or an assigned parking space at one of the entrances to the Residential. These duplexes have been separated with imitation wood aluminum slats as well as their blinds. Smooth paint throughout the house, acoustic thermal insulation with 8 cm thick polyurethane spray. Exterior finishes with stucco and porcelain tiles, it also has a planter in a solarium. The house has a total area of 134.23m2, a build of 74.79m2, a solarium of 43.79m2, a patio of 3.55m2, parking of 12 m2