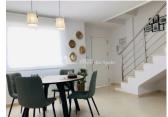

garage space or an assigned parking space at one of the entrances to the Residential. These duplexes have been separated with imitation wood aluminum slats as well as their blinds. Smooth paint throughout the house, acoustic thermal insulation with 8 cm thick polyurethane spray. Exterior finishes with stucco and porcelain tiles, it also has a planter in a solarium. The house has a total area of 134.23m2, a build of 74.79m2, a solarium of 43.79m2, a patio of 3.55m2, parking of 12 m2

## **KITCHEN**

- Closed kitchen
- Equipped kitchen