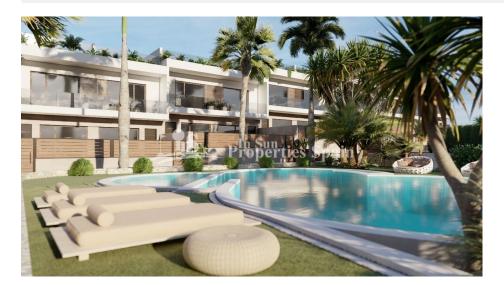

#### **DESCRIPTION**

Residential "Los Altos de la Laguna", is located in LOS BALCONES, TORREVIEJA, an area of villas, residential and parks, 5 minutes walk from the University Hospital of Torrevieja, Hotel Doña Monse, Parque de los Balcones, Cafes, pharmacies and supermarkets. The Residential consists of 72 Duplexes, 17 with 3 bedrooms, 2 bathrooms and 55 with 3 bedrooms and 3 bathrooms, both with 2 small terraces, patio, independent kitchen, solarium and garage space. The common areas have landscaped areas and a 193m2 pool with a stainless steel waterfall and palm trees. Available are the TYPE A duplex houses with panoramic views of the sea, the salt flats and the Rosa de Torrevieja lagoon from its solarium. The classic style homes are delivered with the following qualities; a fully furnished kitchen with high and low cabinets, as well as an electric boiler. All the taps are included, which guarantees low consumption and porcelain toilets. Telephone and telecommunications sockets. Pre-installation of air conditioning through ducts in living room and bedroom. Depending on the orientation of the house, it has a private

# GARDEN AND TERRACES

- Open terrace
- Landscaped
- Stone walls
- Private garden
- Communal Garden