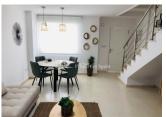

garage space or an assigned parking space at one of the entrances to the Residential. These duplexes have been separated with imitation wood aluminum slats as well as their blinds. Smooth paint throughout the house, acoustic thermal insulation with 8 cm thick polyurethane spray. Exterior finishes with stucco and porcelain tiles, it also has a planter in a solarium. The house has a total area of 134.23m2, a build of 74.79m2, a solarium of 43.79m2, a patio of 3.55m2, parking of 12 m2

## **KITCHEN**

- Closed kitchen
- Equipped kitchen