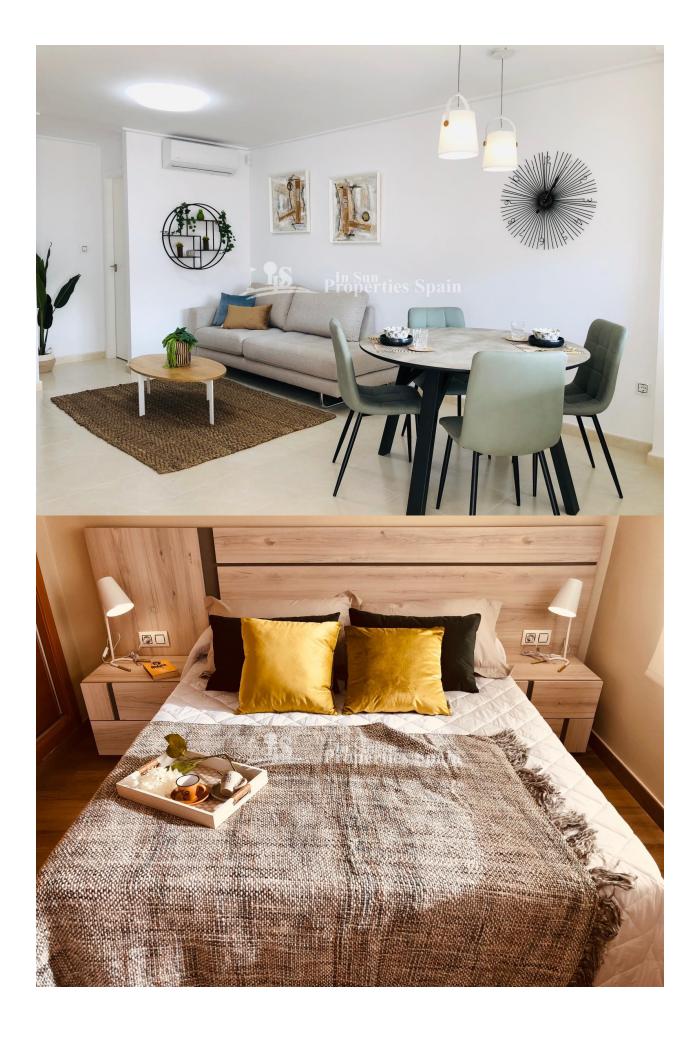

#### **DESCRIPTION**

Residential "Los Altos de la Laguna", is located in LOS BALCONES, TORREVIEJA, an area of villas, residential and parks, 5 minutes walk from the University Hospital of Torrevieja, Hotel Doña Monse, Parque de los Balcones, Cafes, pharmacies and supermarkets. The Residential consists of 72 Duplexes, 17 with 3 bedrooms, 2 bathrooms and 55 with 3 bedrooms and 3 bathrooms, both with 2 small terraces, patio, independent kitchen, solarium and garage space. The common areas have landscaped areas and a 193m2 pool with a stainless steel waterfall and palm trees. Available are the TYPE A duplex houses with panoramic views of the sea, the salt flats and the Rosa de Torrevieja lagoon from its solarium. The classic style homes are delivered with the following qualities; a fully furnished kitchen with high and low cabinets, as well as an electric boiler. All the taps are included, which guarantees low consumption and porcelain toilets. Telephone and telecommunications sockets. Pre-installation of air conditioning through ducts in living room and bedroom. Depending on the orientation of the house, it has a private

garage space or an assigned parking space at one of the entrances to the Residential. These duplexes have been separated with imitation wood aluminum slats as well as their blinds. Smooth paint throughout the house, acoustic thermal insulation with 8 cm thick polyurethane spray. Exterior finishes with stucco and porcelain tiles, it also has a planter in a solarium. The house has a total area of 134.23m2, a build of 74.79m2, a solarium of 43.79m2, a patio of 3.55m2, parking of 12 m2

## **KITCHEN**

- Closed kitchen
- Equipped kitchen

## **EXTRA**

• Built in wardrobes

"OUR EXPERIENCE IS YOUR GUARANTEE"