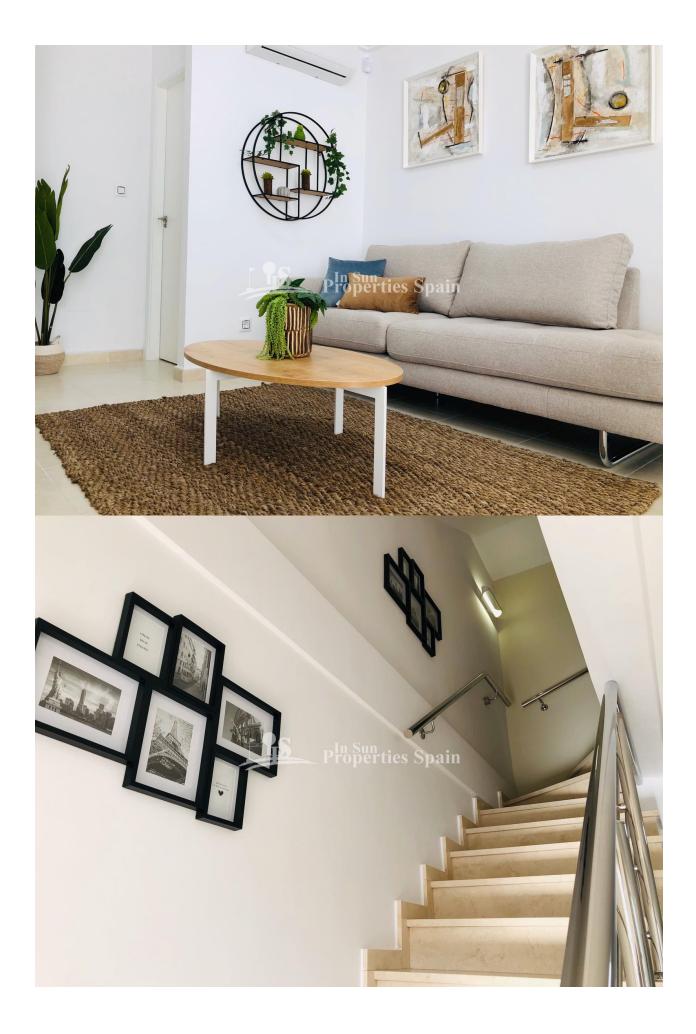

#### **DESCRIPTION**

Residential "Los Altos de la Laguna", is located in LOS BALCONES, TORREVIEJA, an area of villas, residential and parks, 5 minutes walk from the University Hospital of Torrevieja, Hotel Doña Monse, Parque de los Balcones, Cafes, pharmacies and supermarkets. The Residential consists of 72 Duplexes, 17 with 3 bedrooms, 2 bathrooms and 55 with 3 bedrooms and 3 bathrooms, both with 2 small terraces, patio, independent kitchen, solarium and garage space. The common areas have landscaped areas and a 193m2 pool with a stainless steel waterfall and palm trees. Available are the TYPE A duplex houses with panoramic views of the sea, the salt flats and the Rosa de Torrevieja lagoon from its solarium. The classic style homes are delivered with the following qualities; a fully furnished kitchen with high and low cabinets, as well as an electric boiler. All the taps are included, which guarantees low consumption and porcelain toilets. Telephone and telecommunications sockets. Pre-installation of air conditioning through ducts in living room and bedroom. Depending on the orientation of the house, it has a private

garage space or an assigned parking space at one of the entrances to the Residential. These duplexes have been separated with imitation wood aluminum slats as well as their blinds. Smooth paint throughout the house, acoustic thermal insulation with 8 cm thick polyurethane spray. Exterior finishes with stucco and porcelain tiles, it also has a planter in a solarium. The house has a total area of 134.23m2, a build of 74.79m2, a solarium of 43.79m2, a patio of 3.55m2, parking of 12 m2