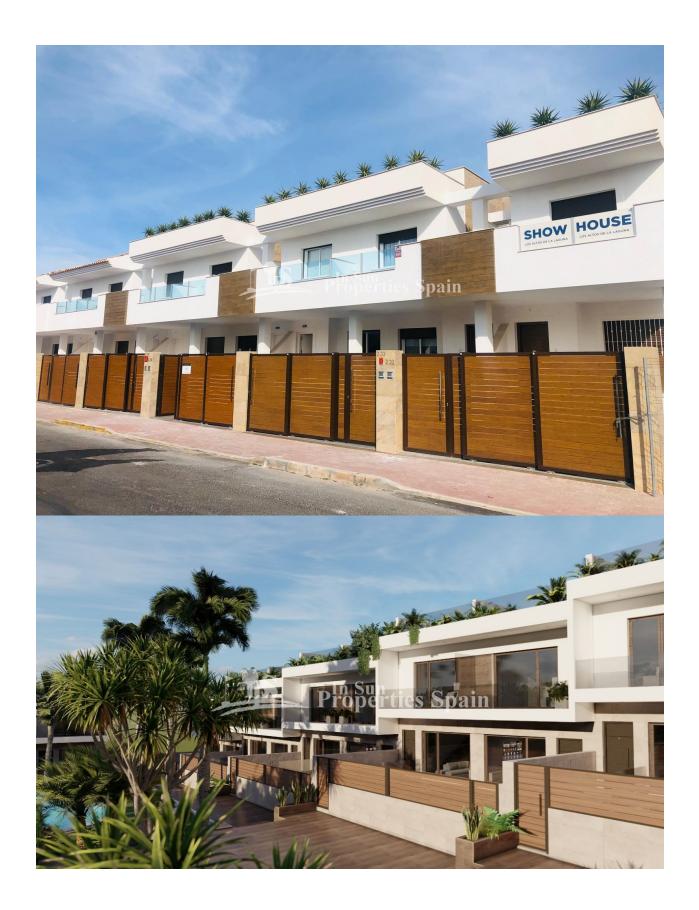

#### **DESCRIPTION**

Residential "Los Altos de la Laguna", is located in LOS BALCONES, TORREVIEJA, an area of villas, residential and parks, 5 minutes walk from the University Hospital of Torrevieja, Hotel Doña Monse, Parque de los Balcones, Cafes, pharmacies and supermarkets. The Residential consists of 72 Duplexes, 17 with 3 bedrooms, 2 bathrooms and 55 with 3 bedrooms and 3 bathrooms, both with 2 small terraces, patio, independent kitchen, solarium and garage space. The common areas have landscaped areas and a 193m2 pool with a stainless steel waterfall and palm trees. Available are the TYPE A duplex houses with panoramic views of the sea, the salt flats and the Rosa de Torrevieja lagoon from its solarium. The classic style homes are delivered with the following qualities; a fully furnished kitchen with high and low cabinets, as well as an electric boiler. All the taps are included, which guarantees low consumption and porcelain toilets. Telephone and telecommunications sockets. Pre-installation of air conditioning through ducts in living room and bedroom. Depending on the orientation of the house, it has a private

garage space or an assigned parking space at one of the entrances to the Residential. These duplexes have been separated with imitation wood aluminum slats as well as their blinds. Smooth paint throughout the house, acoustic thermal insulation with 8 cm thick polyurethane spray. Exterior finishes with stucco and porcelain tiles, it also has a planter in a solarium. The house has a total area of 134.23m2, a build of 74.79m2, a solarium of 43.79m2, a patio of 3.55m2, parking of 12 m2

## **STYLE**

Modern

**PARKING** 

Contemporary

Parking no Cars: 1