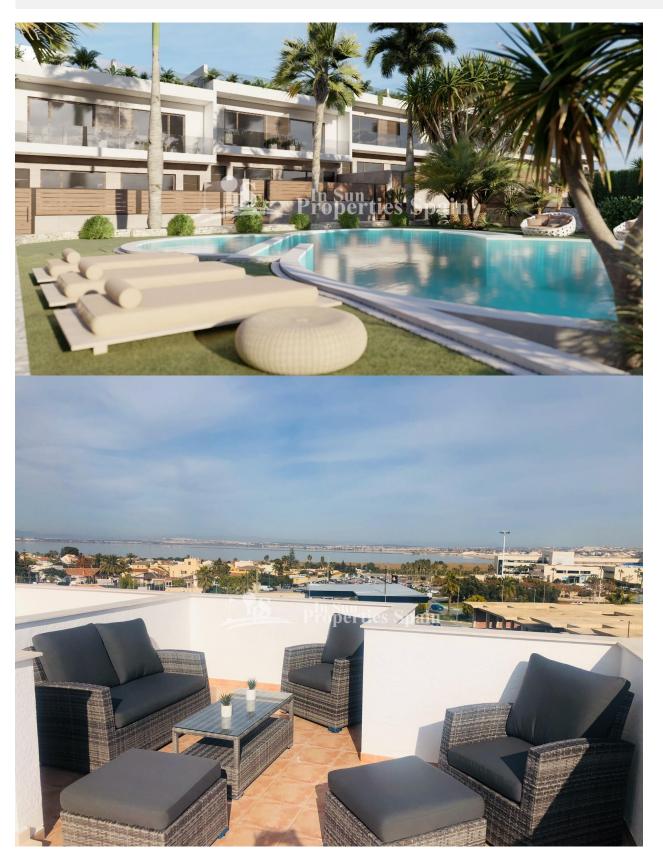

#### **DESCRIPTION**

Residential "Los Altos de la Laguna", is located in LOS BALCONES, TORREVIEJA, an area of villas, residential and parks, 5 minutes walk from the University Hospital of Torrevieja, Hotel Doña Monse, Parque de los Balcones, Cafes, pharmacies and supermarkets. The Residential consists of 72 Duplexes, 17 with 3 bedrooms, 2 bathrooms and 55 with 3 bedrooms and 3 bathrooms, both with 2 small terraces, patio, independent kitchen, solarium and garage space. The common areas have landscaped areas and a 193m2 pool with a stainless steel waterfall and palm trees. Available are the TYPE A duplex houses with panoramic views of the sea, the salt flats and the Rosa de Torrevieja lagoon from its solarium. The classic style homes are delivered with the following qualities; a fully furnished kitchen with high and low cabinets, as well as an electric boiler. All the taps are included, which guarantees low consumption and porcelain toilets. Telephone and telecommunications sockets. Pre-installation of air conditioning through ducts in living room and bedroom. Depending on the orientation of the house, it has a private

garage space or an assigned parking space at one of the entrances to the Residential. These duplexes have been separated with imitation wood aluminum slats as well as their blinds. Smooth paint throughout the house, acoustic thermal insulation with 8 cm thick polyurethane spray. Exterior finishes with stucco and porcelain tiles, it also has a planter in a solarium. The house has a total area of 134.23m2, a build of 74.79m2, a solarium of 43.79m2, a patio of 3.55m2, parking of 12 m2

# **VIEWS**

**FLOARING** 

Tile floorsStone floors

• Panoramic views

# GARDEN AND TERRACES

- Open terrace
- Landscaped
- Stone walls
- Private garden
- Communal Garden