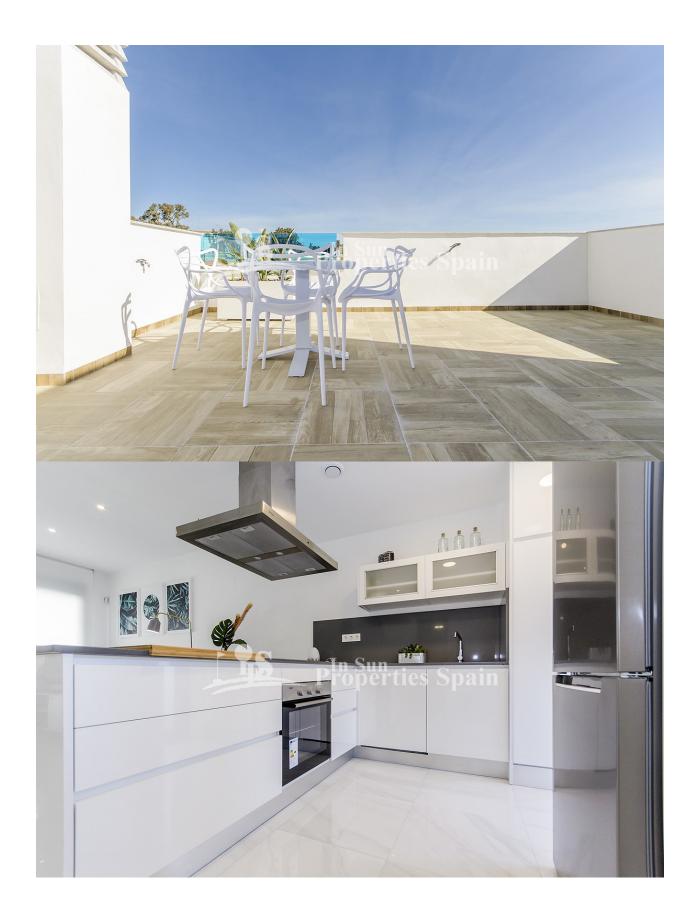

#### **DESCRIPTION**

18 brand new Townhouses in BIGASTRO located next to the scenic and recreational area of ??La Pedrera, with magnificent views of the Sierra de la Vega Baja, all amenities accessible in the town of Bigastro and in the city of Orihuela (Carrefour hypermarket), and only 25 minutes from the beaches of Orihuela Costa and Torrevieja on the Costa Blanca. It is an authentic home to live in and set to be delivered in July 2020. On the ground floor we find a parking space and rear terrace with access to the main street, a large living-dining area and open kitchen, 1 bedroom, 1 bathroom and front terrace with views and access to the pool. First floor is distributed in 2 bedrooms with fitted wardrobes, 2 bathrooms en suite and terrace. At the top we find a large solarium with nice views of the surroundings, the perfect place to enjoy our most precious asset: a sun that shines most of the year. The qualities and finishes of this new building are excellent: all the properties include automated blinds, underfloor heating in all bathrooms, pre-installation of air conditioning ducts, hydromassage column in bathroom...In addition, for a limited time, it is also included in the property as a gift courtesy of the promoter;

#### **KITCHEN**

• Open kitchen

Not furnished

- Equipped kitchen
- Granite countertop

### **GARDEN AND TERRACES**

Parking no Cars: 1

**PARKING** 

- Open terrace
- Landscaped
- Lawn
- Stone walls
- Private garden
- Communal Garden