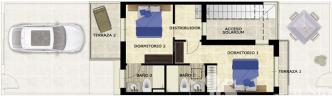

#### **EXTRA**

- Built in wardrobes
- · Reinforced door
- Double glazed windows
- Storage room

PLANTA SOLARIUM

PLANTA PRIMERA

PLANTA BAJA

SUPERFICIE SOLARIUM

39,90 m²

#### SUPERFICIES PRIMERA

| IERA                   |                                            |
|------------------------|--------------------------------------------|
| DORMITORIO-1           | 13,45 m <sup>2</sup>                       |
| BAÑO-1<br>DORMITORIO-2 | 3,65 m <sup>2</sup><br>9,80 m <sup>2</sup> |
| BAÑO-2                 | 3,65 m <sup>2</sup>                        |
| TERRAZA 1<br>TERRAZA 2 | 1,95 m <sup>2</sup><br>5,40 m <sup>2</sup> |
| DISTRIBUIDOR           | 3,35 m <sup>2</sup>                        |
| ACCESO SOLARIUM        | 9,65 m <sup>2</sup>                        |
|                        |                                            |

#### SUPERFICIES PLANTA BAJA

| SALÓN-COMEDOR-COCINA | 35,00 m <sup>2</sup> |
|----------------------|----------------------|
| DORMITORIO-3         | 7.90 m <sup>2</sup>  |
| BAÑO-3               | 3,35 m <sup>2</sup>  |
| TERRAZA              | 21,17 m <sup>2</sup> |
| PATIO                | 3,60 m <sup>2</sup>  |
| TERRAZA TRASERA      | 28,60 m <sup>2</sup> |
|                      |                      |