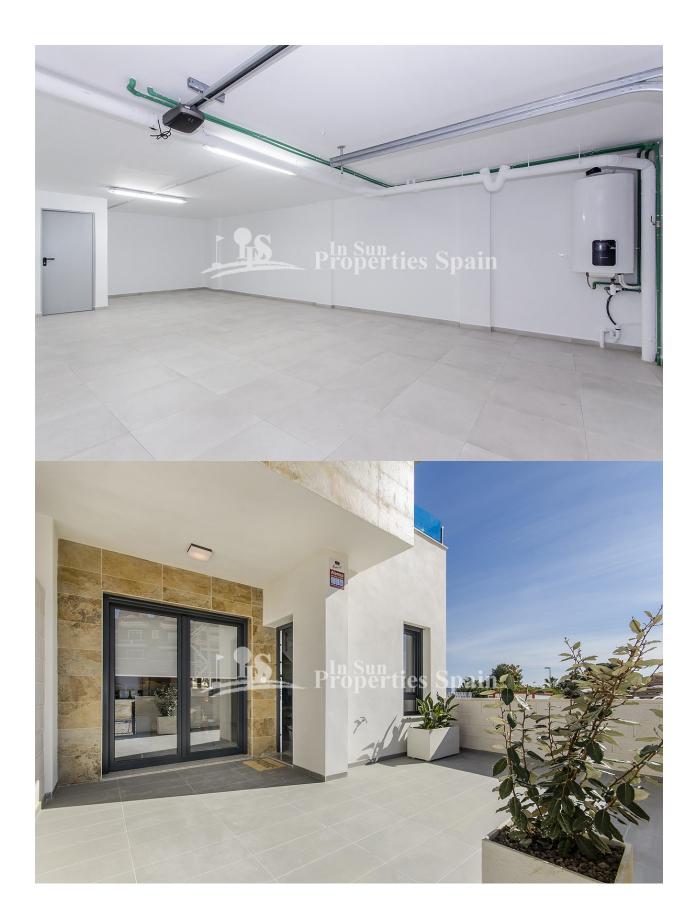

#### **DESCRIPTION**

18 brand new Townhouses in BIGASTRO located next to the scenic and recreational area of ??La Pedrera, with magnificent views of the Sierra de la Vega Baja, all amenities accessible in the town of Bigastro and in the city of Orihuela (Carrefour hypermarket), and only 25 minutes from the beaches of Orihuela Costa and Torrevieja on the Costa Blanca. It is an authentic home to live in and set to be delivered in July 2020. On the ground floor we find a parking space and rear terrace with access to the main street, a large living-dining area and open kitchen, 1 bedroom, 1 bathroom and front terrace with views and access to the pool. First floor is distributed in 2 bedrooms with fitted wardrobes, 2 bathrooms en suite and terrace. At the top we find a large solarium with nice views of the surroundings, the perfect place to enjoy our most precious asset: a sun that shines most of the year. The qualities and finishes of this new building are excellent: all the properties include automated blinds, underfloor heating in all bathrooms, pre-installation of air conditioning ducts, hydromassage column in bathroom...In addition, for a limited time, it is also included in the property as a gift courtesy of the promoter;

### **GARDEN AND TERRACES**

Parking no Cars: 1

**PARKING** 

- Open terrace
- Landscaped
- Lawn
- Stone walls
- Private garden
- Communal Garden