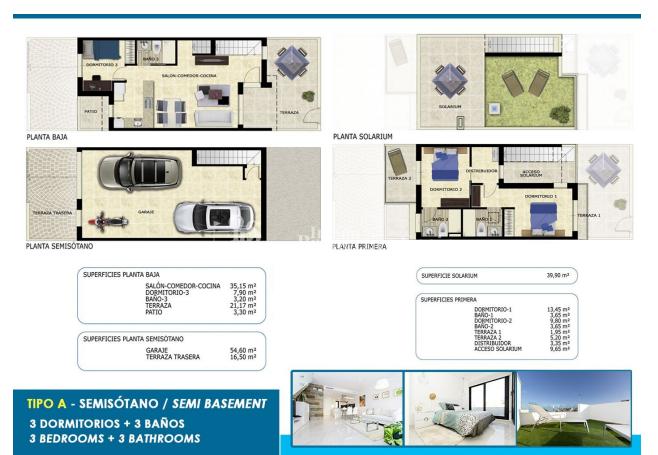

#### **EXTRA**

- Built in wardrobes
- · Reinforced door
- Double glazed windows
- Storage room

PLANTA SOLARIUM

PLANTA PRIMERA

PLANTA BAJA

SUPERFICIE SOLARIUM

39,90 m²

#### SUPERFICIES PRIMERA

| IERA                   |                                            |
|------------------------|--------------------------------------------|
| DORMITORIO-1           | 13,45 m <sup>2</sup>                       |
| BAÑO-1<br>DORMITORIO-2 | 3,65 m <sup>2</sup><br>9,80 m <sup>2</sup> |
| BAÑO-2                 | 3,65 m <sup>2</sup>                        |
| TERRAZA 1<br>TERRAZA 2 | 1,95 m <sup>2</sup><br>5,40 m <sup>2</sup> |
| DISTRIBUIDOR           | 3,35 m <sup>2</sup>                        |
| ACCESO SOLARIUM        | 9,65 m <sup>2</sup>                        |
|                        |                                            |

#### SUPERFICIES PLANTA BAJA

| SALÓN-COMEDOR-COCINA | 35,00 m <sup>2</sup> |
|----------------------|----------------------|
| DORMITORIO-3         | 7.90 m <sup>2</sup>  |
| BAÑO-3               | 3,35 m <sup>2</sup>  |
| TERRAZA              | 21,17 m <sup>2</sup> |
| PATIO                | 3,60 m <sup>2</sup>  |
| TERRAZA TRASERA      | 28,60 m <sup>2</sup> |
|                      |                      |