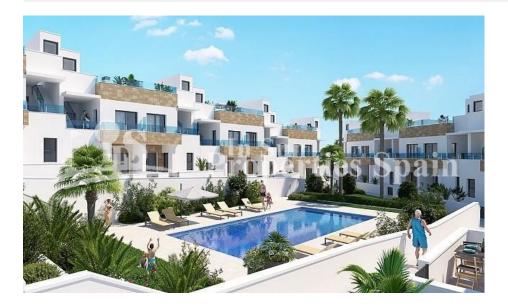

#### **DESCRIPTION**

18 brand new Townhouses in BIGASTRO located next to the scenic and recreational area of ??La Pedrera, with magnificent views of the Sierra de la Vega Baja, all amenities accessible in the town of Bigastro and in the city of Orihuela (Carrefour hypermarket), and only 25 minutes from the beaches of Orihuela Costa and Torrevieja on the Costa Blanca. It is an authentic home to live in and set to be delivered in July 2020. On the ground floor we find a parking space and rear terrace with access to the main street, a large living-dining area and open kitchen, 1 bedroom, 1 bathroom and front terrace with views and access to the pool. First floor is distributed in 2 bedrooms with fitted wardrobes, 2 bathrooms en suite and terrace. At the top we find a large solarium with nice views of the surroundings, the perfect place to enjoy our most precious asset: a sun that shines most of the year. The qualities and finishes of this new building are excellent: all the properties include automated blinds, underfloor heating in all bathrooms, pre-installation of air conditioning ducts, hydromassage column in bathroom...In addition, for a limited time, it is also included in the property as a gift courtesy of the promoter;

Interior and exterior lighting & Shower screens in bathrooms. All the properties have very good orientation and direct access to the 482m2 of communal area; central green area and community pool.

### **GARDEN AND TERRACES**

Parking no Cars: 1

**PARKING** 

- Open terrace
- Landscaped
- Lawn
- Stone walls
- Private garden
- Communal Garden