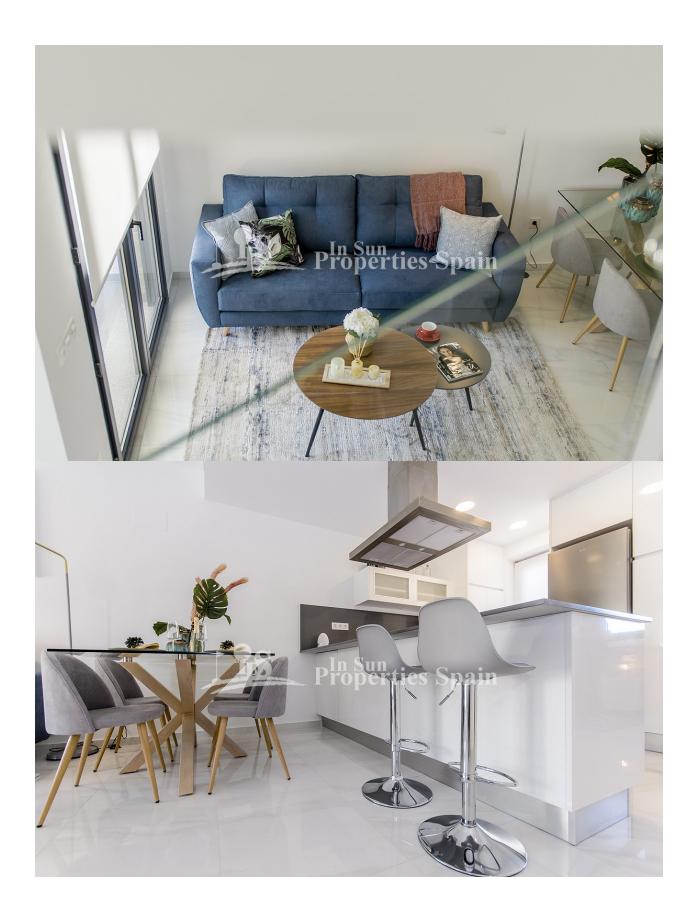

#### **DESCRIPTION**

18 brand new Townhouses in BIGASTRO located next to the scenic and recreational area of ??La Pedrera, with magnificent views of the Sierra de la Vega Baja, all amenities accessible in the town of Bigastro and in the city of Orihuela (Carrefour hypermarket), and only 25 minutes from the beaches of Orihuela Costa and Torrevieja on the Costa Blanca. It is an authentic home to live in and set to be delivered in July 2020. On the ground floor we find a parking space and rear terrace with access to the main street, a large living-dining area and open kitchen, 1 bedroom, 1 bathroom and front terrace with views and access to the pool. First floor is distributed in 2 bedrooms with fitted wardrobes, 2 bathrooms en suite and terrace. At the top we find a large solarium with nice views of the surroundings, the perfect place to enjoy our most precious asset: a sun that shines most of the year. The qualities and finishes of this new building are excellent: all the properties include automated blinds, underfloor heating in all bathrooms, pre-installation of air conditioning ducts, hydromassage column in bathroom...In addition, for a limited time, it is also included in the property as a gift courtesy of the promoter;

Interior and exterior lighting & Shower screens in bathrooms. All the properties have very good orientation and direct access to the 482m2 of communal area; central green area and community pool.

#### **KITCHEN**

• Open kitchen

Not furnished

- Equipped kitchen
- Granite countertop