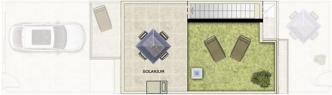

#### **EXTRA**

- Built in wardrobes
- · Reinforced door
- Double glazed windows
- Storage room

PLANTA SOLARIUM

PLANTA PRIMERA

PLANTA BAJA

SUPERFICIE SOLARIUM

39,90 m²