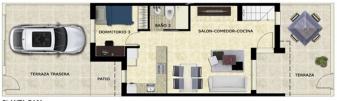

#### SUPERFICIES PLANTA BAJA

| SALÓN-COMEDOR-COCINA | 35,00 m <sup>2</sup> |
|----------------------|----------------------|
| DORMITORIO-3         | 7.90 m <sup>2</sup>  |
| BAÑO-3               | 3,35 m <sup>2</sup>  |
| TERRAZA              | 21,17 m <sup>2</sup> |
| PATIO                | 3,60 m <sup>2</sup>  |
| TERRAZA TRASERA      | 28,60 m <sup>2</sup> |
|                      |                      |

## TIPO B

3 DORMITORIOS + 3 BAÑOS 3 BEDROOMS + 3 BATHROOMS

"OUR EXPERIENCE IS YOUR GUARANTEE"