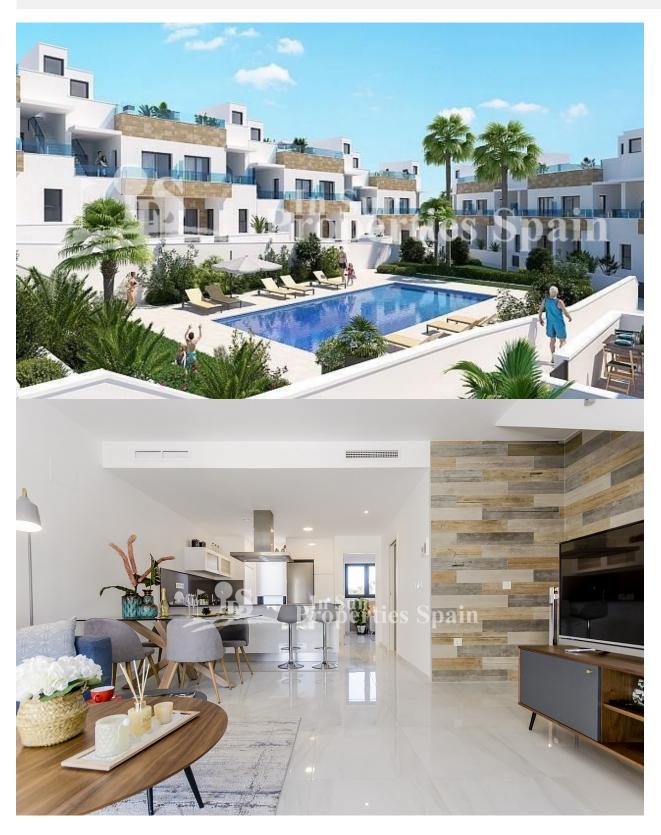

#### **DESCRIPTION**

18 brand new Townhouses in BIGASTRO located next to the scenic and recreational area of ??La Pedrera, with magnificent views of the Sierra de la Vega Baja, all amenities accessible in the town of Bigastro and in the city of Orihuela (Carrefour hypermarket), and only 25 minutes from the beaches of Orihuela Costa and Torrevieja on the Costa Blanca. It is an authentic home to live in and set to be delivered in July 2020. On the ground floor we find a parking space and rear terrace with access to the main street, a large living-dining area and open kitchen, 1 bedroom, 1 bathroom and front terrace with views and access to the pool. First floor is distributed in 2 bedrooms with fitted wardrobes, 2 bathrooms en suite and terrace. At the top we find a large solarium with nice views of the surroundings, the perfect place to enjoy our most precious asset: a sun that shines most of the year. The qualities and finishes of this new building are excellent: all the properties include automated blinds, underfloor heating in all bathrooms, pre-installation of air conditioning ducts, hydromassage column in bathroom...In addition, for a limited time, it is also included in the property as a gift courtesy of the promoter;

Interior and exterior lighting & Shower screens in bathrooms. All the properties have very good orientation and direct access to the 482m2 of communal area; central green area and community pool.

#### **KITCHEN**

• Open kitchen

Not furnished

- Equipped kitchen
- Granite countertop