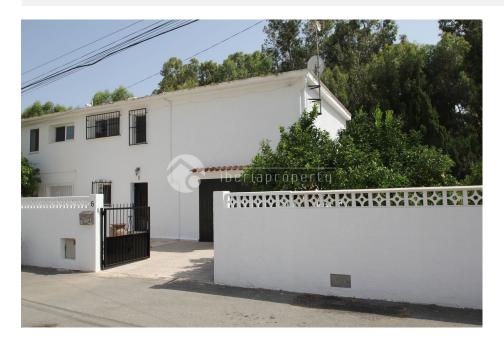

REF: # 6925 ALBIR (ALBIR CENTRO)

| INFO            |                          |  |
|-----------------|--------------------------|--|
| PRICE:          | 249.000 €                |  |
| PROPERTY TYPE:  | Villa (Semi<br>detached) |  |
| CITY:           | Albir (Albir<br>centro)  |  |
| BEDROOMS:       | 3                        |  |
| Bathrooms:      | 2                        |  |
| Build ( m2 ):   | 130                      |  |
| Plot ( m2 ):    | 375                      |  |
| Terrace ( m2 ): | 19 + 24 + 25             |  |
| Year:           |                          |  |
| Floor:          | 2                        |  |
| Old price       | -                        |  |

## **DESCRIPTION**

Albir 2 line from beach, walking to everything. Situated in a small road with no thru traffic, south facing with the Eucalyptus Park as the nearest neighbour. House is in 2 floors 1.floor good size terrace partly covered, livingroom, kitchen and one bedroom, the bedroom can be transformed into a new kitchen and dining area with direct acsess to the terrace Ground floor; covered terrace and open terrace, entrance, 2 bathrooms, bedroom and garage. The garage can be transformed to 2 bedrooms app. 400 m2 flat plot with fruit trees, Plenty of space for make a swimmingpool, playground or a carport. We will help with any reform prices agreed upfront. Please contact us for floorplans and more info about reforms.

## **ENERGETIC CERTIFIED**

| STYLE    | DISTANCE TO:       | ORIENTATION | FURNITURE                         |
|----------|--------------------|-------------|-----------------------------------|
| • Rustic | Beach: 100 m       | South       | <ul> <li>Not furnished</li> </ul> |
|          | Airport: 60 Km     |             |                                   |
|          | Town center : 50 m |             |                                   |
| PARKING  | TAX                | FLOARING    | KITCHEN                           |