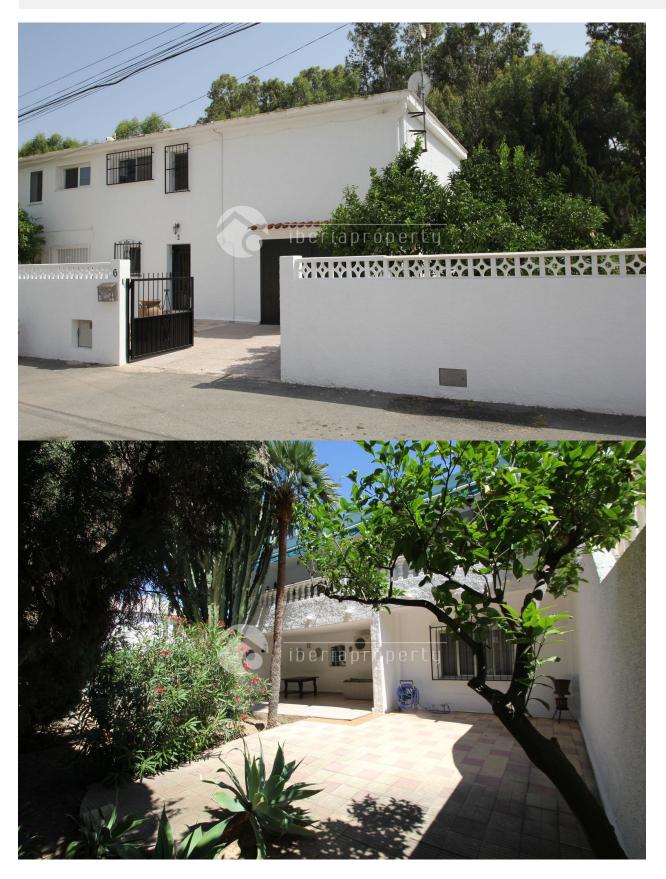

## **DESCRIPTION**

Albir 2 line from beach, walking to everything. Situated in a small road with no thru traffic, south facing with the Eucalyptus Park as the nearest neighbour. House is in 2 floors 1.floor good size terrace partly covered, livingroom, kitchen and one bedroom, the bedroom can be transformed into a new kitchen and dining area with direct acsess to the terrace Ground floor; covered terrace and open terrace, entrance, 2 bathrooms, bedroom and garage. The garage can be transformed to 2 bedrooms app. 400 m2 flat plot with fruit trees, Plenty of space for make a swimmingpool, playground or a carport. We will help with any reform prices agreed upfront. Please contact us for floorplans and more info about reforms.

## **TERRACES**

- Covered terrace
- Open terrace
- Exterior lights
- Fruit trees
- Palm trees
- Play GroundLandscapedFenced

- BBQ/grill
- Private garden

"OUR EXPERIENCE IS YOUR GUARANTEE"