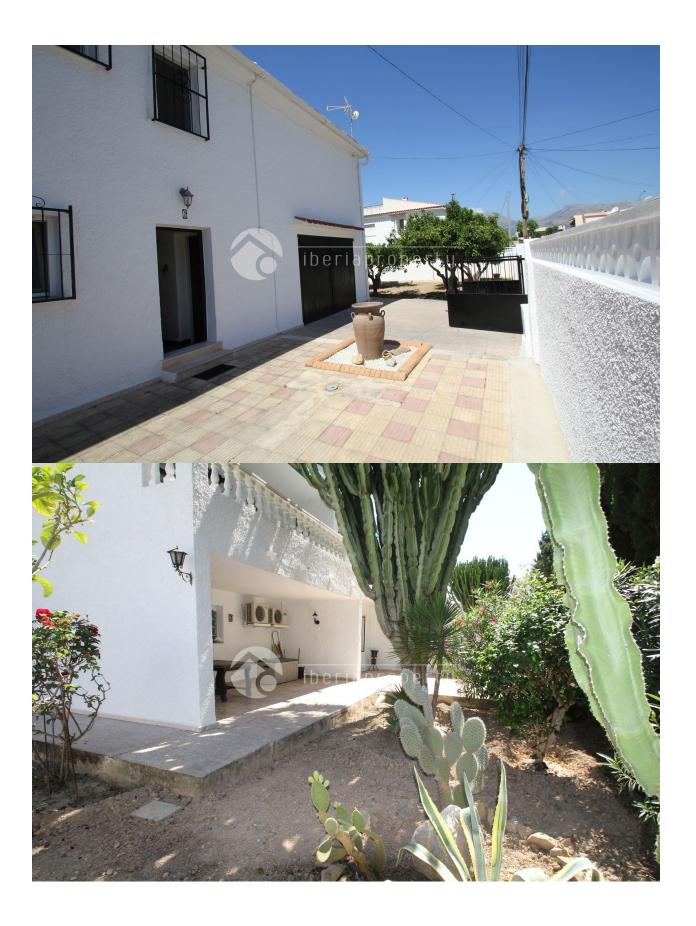

## **DESCRIPTION**

Albir 2 line from beach, walking to everything. Situated in a small road with no thru traffic, south facing with the Eucalyptus Park as the nearest neighbour. House is in 2 floors 1.floor good size terrace partly covered, livingroom, kitchen and one bedroom, the bedroom can be transformed into a new kitchen and dining area with direct acsess to the terrace Ground floor; covered terrace and open terrace, entrance, 2 bathrooms, bedroom and garage. The garage can be transformed to 2 bedrooms app. 400 m2 flat plot with fruit trees, Plenty of space for make a swimmingpool, playground or a carport. We will help with any reform prices agreed upfront. Please contact us for floorplans and more info about reforms.

## **TERRACES**

- Covered terrace
- Open terrace
- Exterior lights
- Fruit trees
- Palm trees
- Play GroundLandscapedFenced

- BBQ/grill
- Private garden

"OUR EXPERIENCE IS YOUR GUARANTEE"