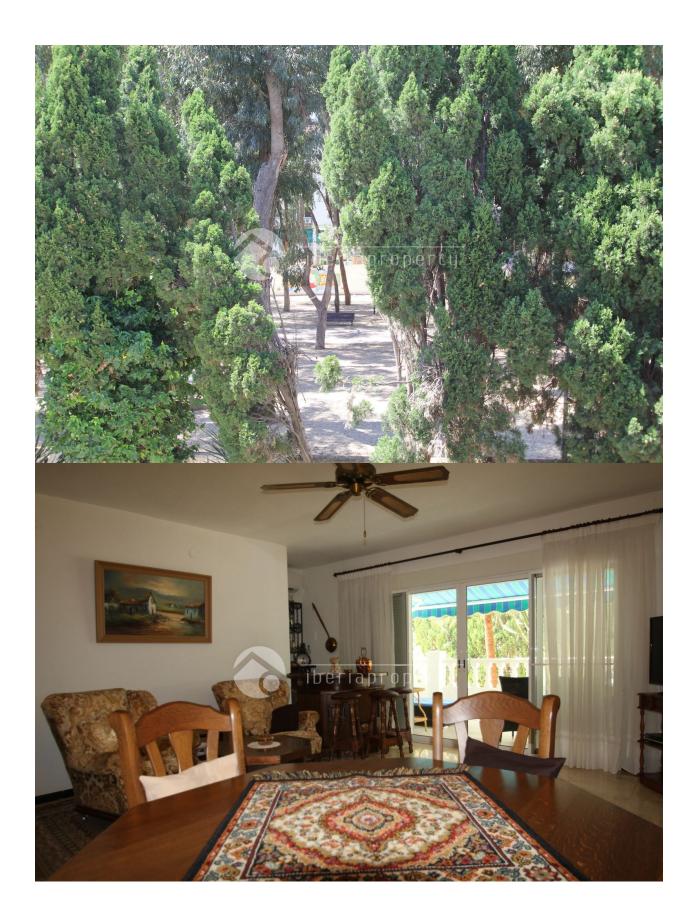

## **DESCRIPTION**

Albir 2 line from beach, walking to everything. Situated in a small road with no thru traffic, south facing with the Eucalyptus Park as the nearest neighbour. House is in 2 floors 1.floor good size terrace partly covered, livingroom, kitchen and one bedroom, the bedroom can be transformed into a new kitchen and dining area with direct acsess to the terrace Ground floor; covered terrace and open terrace, entrance, 2 bathrooms, bedroom and garage. The garage can be transformed to 2 bedrooms app. 400 m2 flat plot with fruit trees, Plenty of space for make a swimmingpool, playground or a carport. We will help with any reform prices agreed upfront. Please contact us for floorplans and more info about reforms.

## **TERRACES**

- Covered terrace
- Open terrace
- Exterior lights
- Fruit trees
- Palm trees
- Play GroundLandscapedFenced

- BBQ/grill
- Private garden

"OUR EXPERIENCE IS YOUR GUARANTEE"