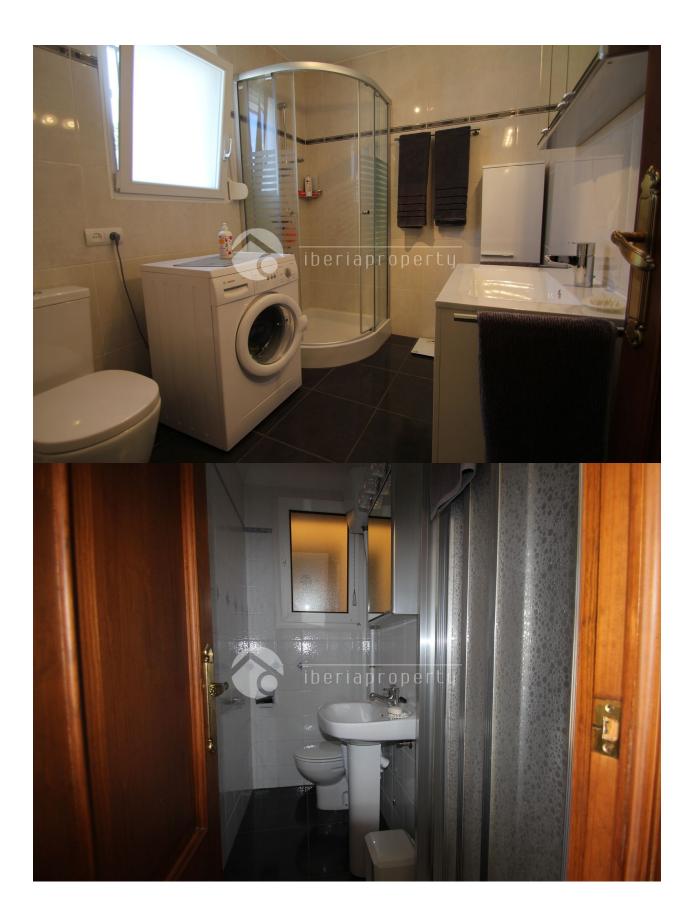

REF: # 6925 ALBIR (ALBIR CENTRO)

| INFO            |                          |  |
|-----------------|--------------------------|--|
| PRICE:          | 249.000 €                |  |
| PROPERTY TYPE:  | Villa (Semi<br>detached) |  |
| CITY:           | Albir (Albir<br>centro)  |  |
| BEDROOMS:       | 3                        |  |
| Bathrooms:      | 2                        |  |
| Build ( m2 ):   | 130                      |  |
| Plot ( m2 ):    | 375                      |  |
| Terrace ( m2 ): | 19 + 24 + 25             |  |
| Year:           |                          |  |
| Floor:          | 2                        |  |
| Old price       | -                        |  |