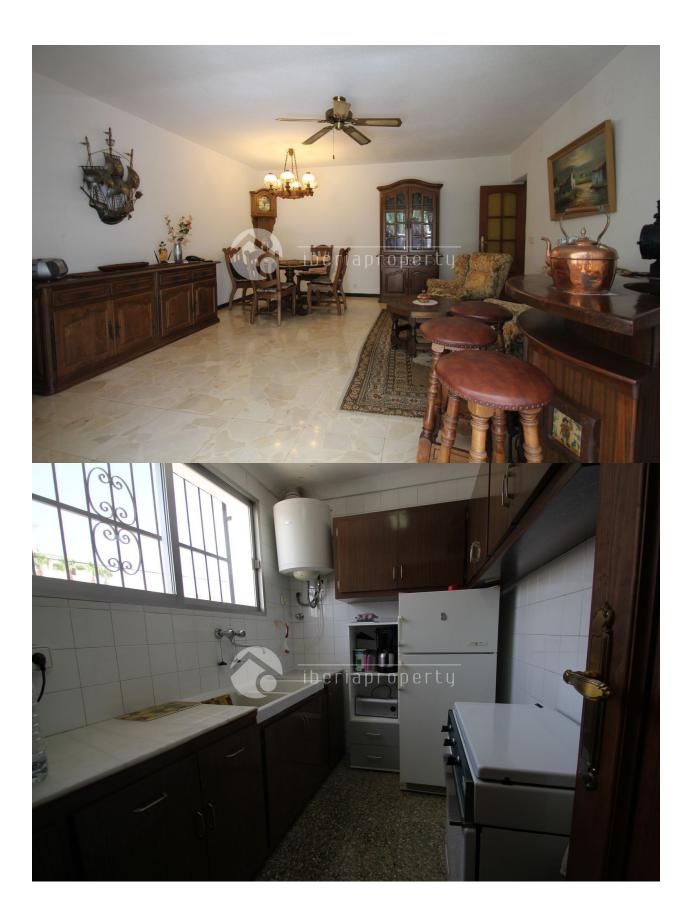

## **DESCRIPTION**

Albir 2 line from beach, walking to everything. Situated in a small road with no thru traffic, south facing with the Eucalyptus Park as the nearest neighbour. House is in 2 floors 1.floor good size terrace partly covered, livingroom, kitchen and one bedroom, the bedroom can be transformed into a new kitchen and dining area with direct acsess to the terrace Ground floor; covered terrace and open terrace, entrance, 2 bathrooms, bedroom and garage. The garage can be transformed to 2 bedrooms app. 400 m2 flat plot with fruit trees, Plenty of space for make a swimmingpool, playground or a carport. We will help with any reform prices agreed upfront. Please contact us for floorplans and more info about reforms.

• Tile floors

• Closed kitchen

• Equipped kitchen

Garage no Cars: 1 Parking no Cars: 3 **GARDEN AND** 

I.B.I : 415 €