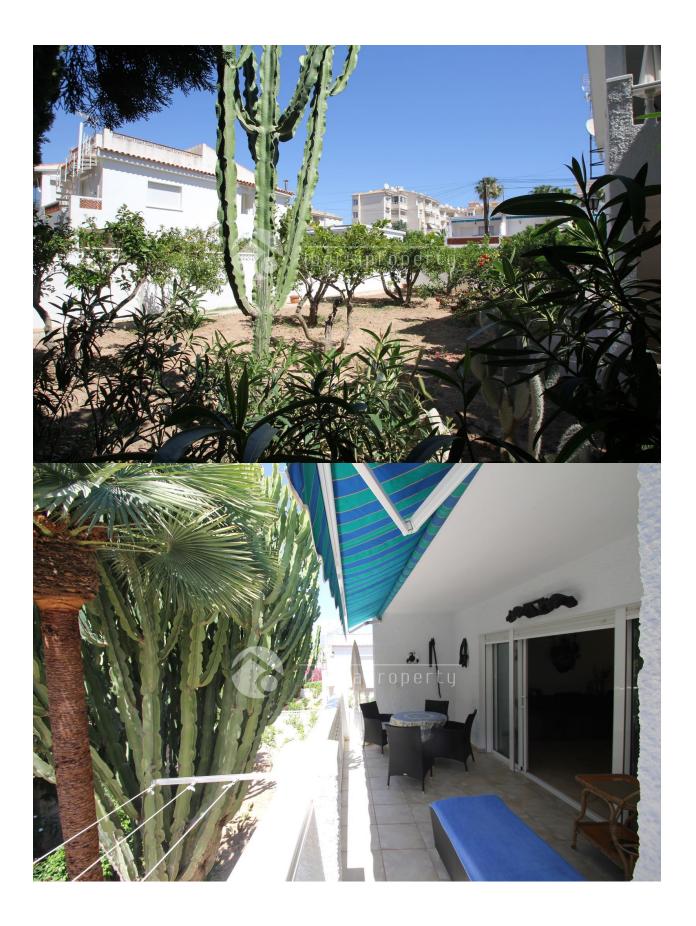

## **DESCRIPTION**

Albir 2 line from beach, walking to everything. Situated in a small road with no thru traffic, south facing with the Eucalyptus Park as the nearest neighbour. House is in 2 floors 1.floor good size terrace partly covered, livingroom, kitchen and one bedroom, the bedroom can be transformed into a new kitchen and dining area with direct acsess to the terrace Ground floor; covered terrace and open terrace, entrance, 2 bathrooms, bedroom and garage. The garage can be transformed to 2 bedrooms app. 400 m2 flat plot with fruit trees, Plenty of space for make a swimmingpool, playground or a carport. We will help with any reform prices agreed upfront. Please contact us for floorplans and more info about reforms.

## **TERRACES**

- Covered terrace
- Open terrace
- Exterior lights
- Fruit trees
- Palm trees
- Play GroundLandscapedFenced

- BBQ/grill
- Private garden

"OUR EXPERIENCE IS YOUR GUARANTEE"