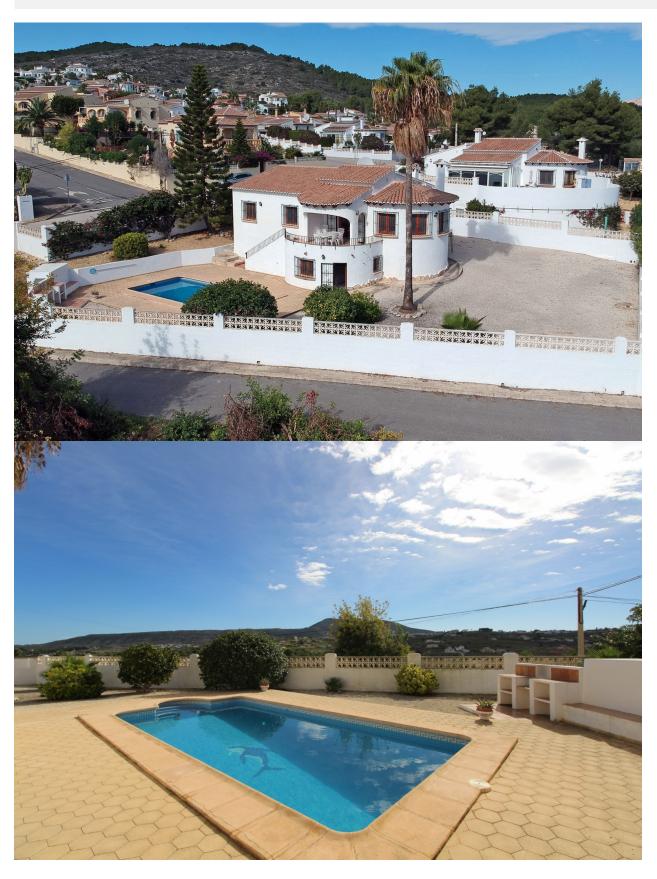

## **DESCRIPTION**

South facing villa offering lovely open views up to Benitachell from the garden and the outside balcony. Access to the property is via its own gates and driveway. The american kitchen is well kept and has a bar within the large open plan lounge and dining area with open fire place. The lounge/diner opens out to the naya. From the living room is access to 3 good size double bedrooms all with built-in wardrobes, 2 with ensuite bathroom and one with separate bathroom with shower. From the balcony,it is a few steps down to the terraced pool area and a built-in barbecue. Easy maintenance garden with plants, trees and gravel. In the underbuild a further bedroom with a sink and toilet. There is also further room space in the under-build for future development. The property is in excellent order and very well maintained.

## **VIEWS**

• Panoramic views

"OUR EXPERIENCE IS YOUR GUARANTEE"