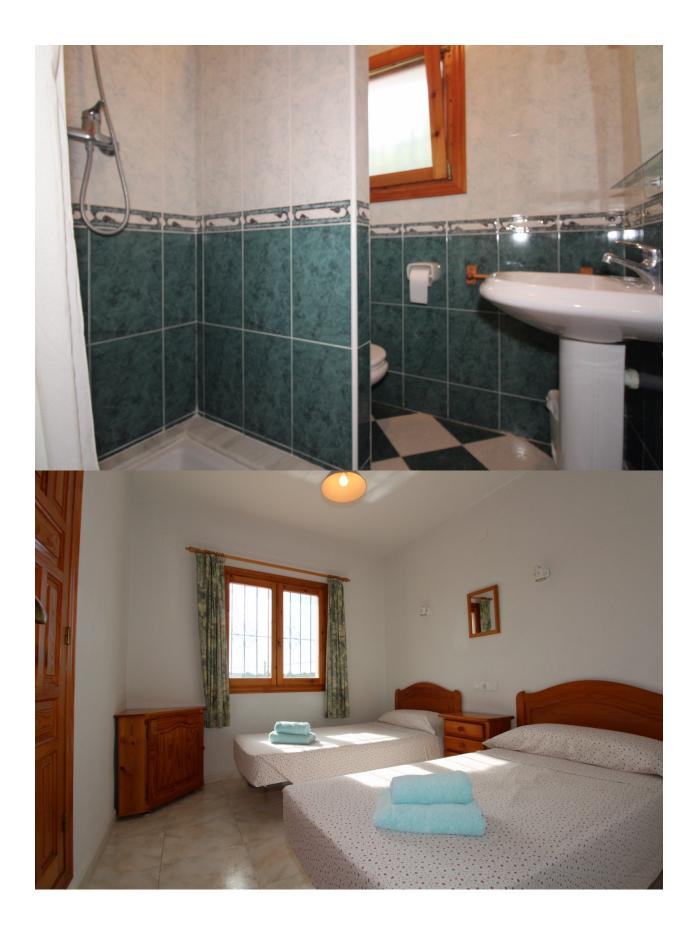

## **DESCRIPTION**

South facing villa offering lovely open views up to Benitachell from the garden and the outside balcony. Access to the property is via its own gates and driveway. The american kitchen is well kept and has a bar within the large open plan lounge and dining area with open fire place. The lounge/diner opens out to the naya. From the living room is access to 3 good size double bedrooms all with built-in wardrobes, 2 with ensuite bathroom and one with separate bathroom with shower. From the balcony,it is a few steps down to the terraced pool area and a built-in barbecue. Easy maintenance garden with plants, trees and gravel. In the underbuild a further bedroom with a sink and toilet. There is also further room space in the under-build for future development. The property is in excellent order and very well maintained.