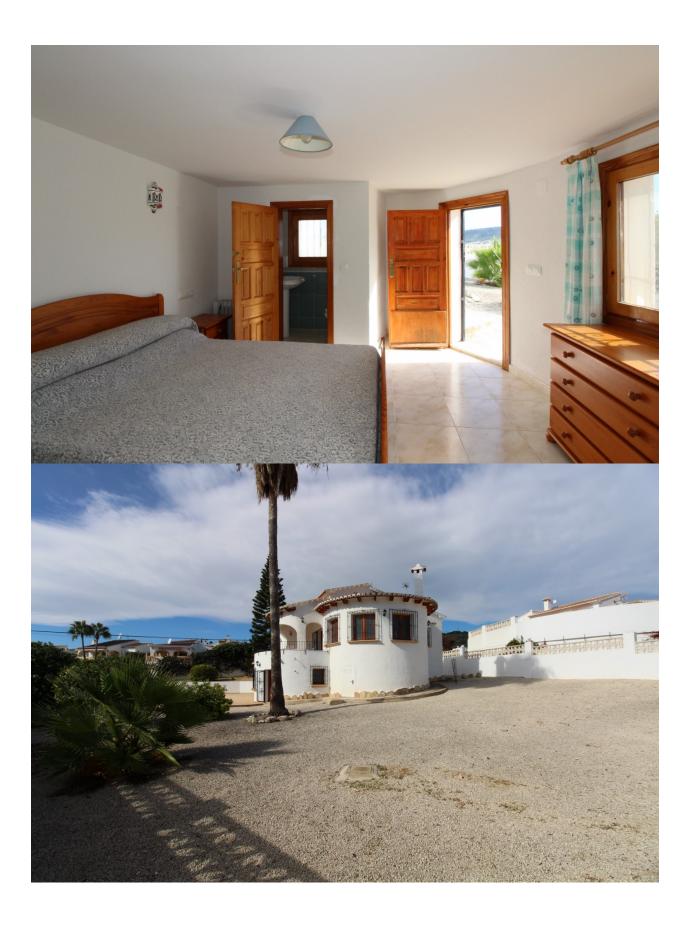

## **DESCRIPTION**

South facing villa offering lovely open views up to Benitachell from the garden and the outside balcony. Access to the property is via its own gates and driveway. The american kitchen is well kept and has a bar within the large open plan lounge and dining area with open fire place. The lounge/diner opens out to the naya. From the living room is access to 3 good size double bedrooms all with built-in wardrobes, 2 with ensuite bathroom and one with separate bathroom with shower. From the balcony,it is a few steps down to the terraced pool area and a built-in barbecue. Easy maintenance garden with plants, trees and gravel. In the underbuild a further bedroom with a sink and toilet. There is also further room space in the under-build for future development. The property is in excellent order and very well maintained.