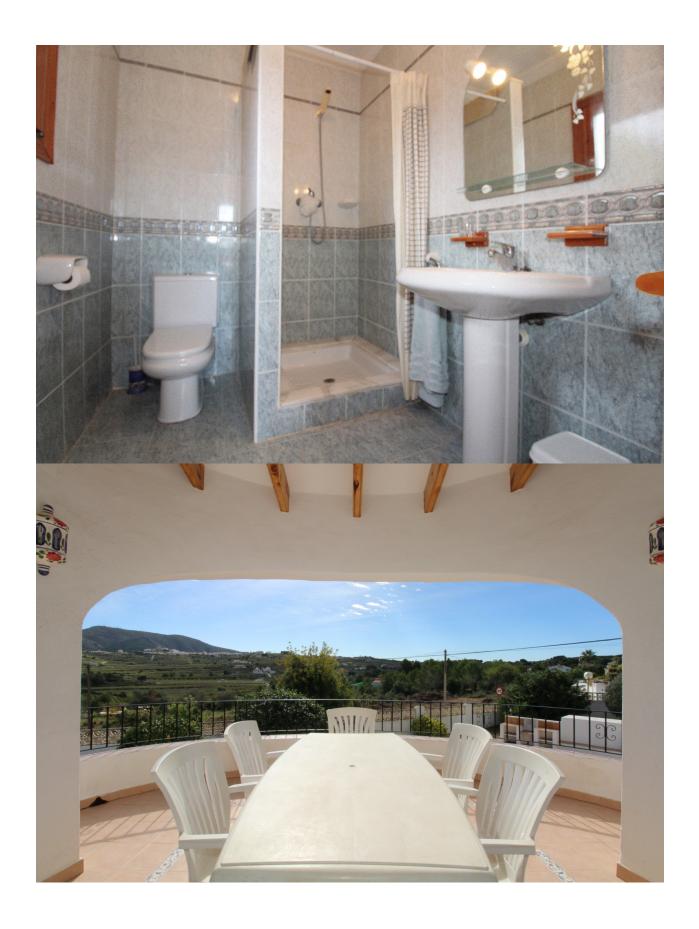

## **DESCRIPTION**

South facing villa offering lovely open views up to Benitachell from the garden and the outside balcony. Access to the property is via its own gates and driveway. The american kitchen is well kept and has a bar within the large open plan lounge and dining area with open fire place. The lounge/diner opens out to the naya. From the living room is access to 3 good size double bedrooms all with built-in wardrobes, 2 with ensuite bathroom and one with separate bathroom with shower. From the balcony,it is a few steps down to the terraced pool area and a built-in barbecue. Easy maintenance garden with plants, trees and gravel. In the underbuild a further bedroom with a sink and toilet. There is also further room space in the under-build for future development. The property is in excellent order and very well maintained.

## **VIEWS**

• Panoramic views

"OUR EXPERIENCE IS YOUR GUARANTEE"