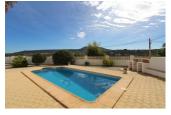

## **DESCRIPTION**

South facing villa offering lovely open views up to Benitachell from the garden and the outside balcony. Access to the property is via its own gates and driveway. The american kitchen is well kept and has a bar within the large open plan lounge and dining area with open fire place. The lounge/diner opens out to the naya. From the living room is access to 3 good size double bedrooms all with built-in wardrobes, 2 with ensuite bathroom and one with separate bathroom with shower. From the balcony,it is a few steps down to the terraced pool area and a built-in barbecue. Easy maintenance garden with plants, trees and gravel. In the underbuild a further bedroom with a sink and toilet. There is also further room space in the under-build for future development. The property is in excellent order and very well maintained.