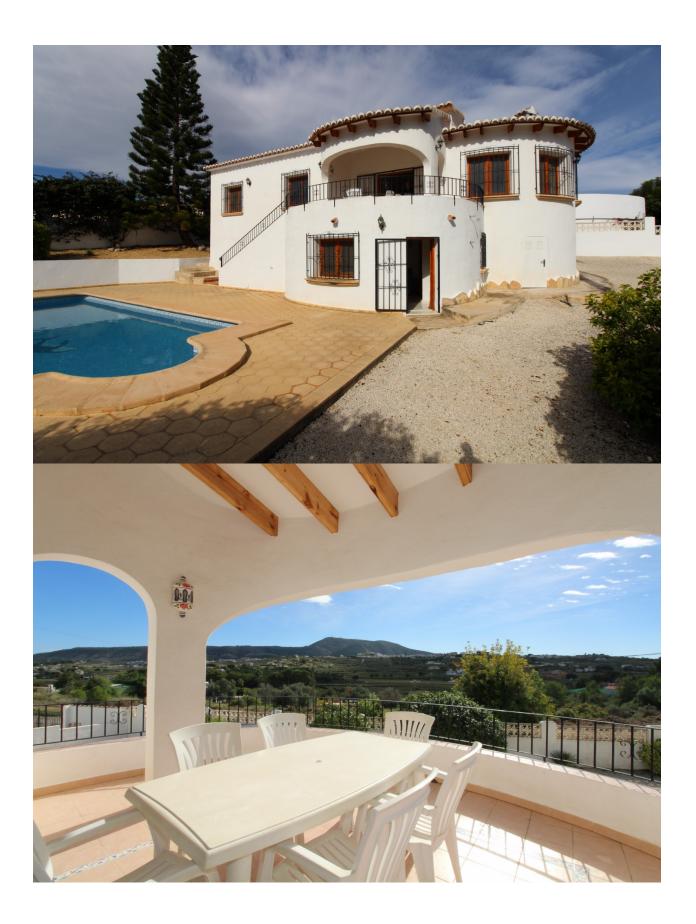

## **DESCRIPTION**

South facing villa offering lovely open views up to Benitachell from the garden and the outside balcony. Access to the property is via its own gates and driveway. The american kitchen is well kept and has a bar within the large open plan lounge and dining area with open fire place. The lounge/diner opens out to the naya. From the living room is access to 3 good size double bedrooms all with built-in wardrobes, 2 with ensuite bathroom and one with separate bathroom with shower. From the balcony,it is a few steps down to the terraced pool area and a built-in barbecue. Easy maintenance garden with plants, trees and gravel. In the underbuild a further bedroom with a sink and toilet. There is also further room space in the under-build for future development. The property is in excellent order and very well maintained.

## **VIEWS**

• Panoramic views

"OUR EXPERIENCE IS YOUR GUARANTEE"