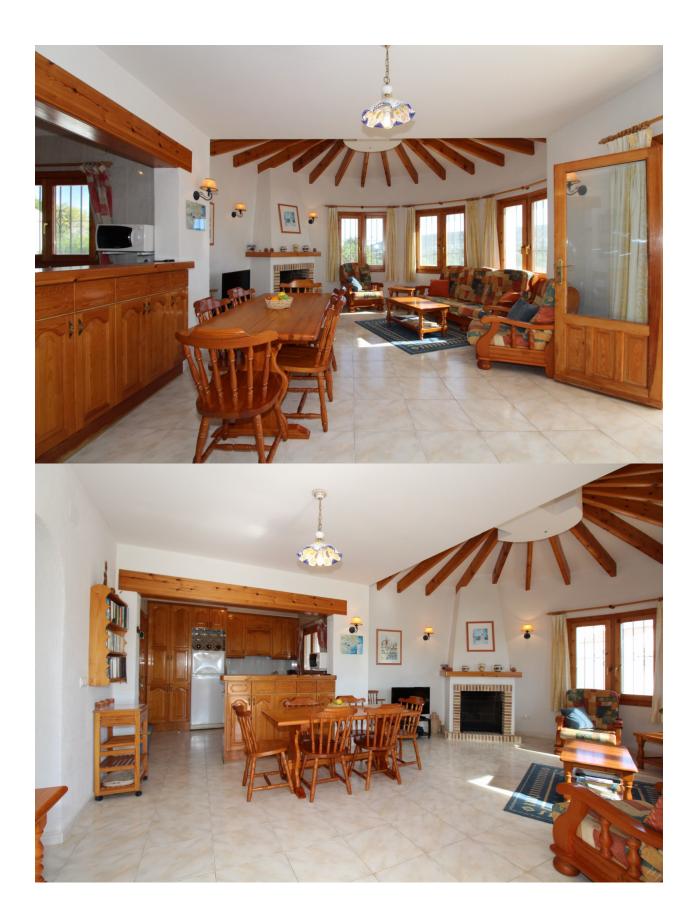

## **DESCRIPTION**

South facing villa offering lovely open views up to Benitachell from the garden and the outside balcony. Access to the property is via its own gates and driveway. The american kitchen is well kept and has a bar within the large open plan lounge and dining area with open fire place. The lounge/diner opens out to the naya. From the living room is access to 3 good size double bedrooms all with built-in wardrobes, 2 with ensuite bathroom and one with separate bathroom with shower. From the balcony,it is a few steps down to the terraced pool area and a built-in barbecue. Easy maintenance garden with plants, trees and gravel. In the underbuild a further bedroom with a sink and toilet. There is also further room space in the under-build for future development. The property is in excellent order and very well maintained.