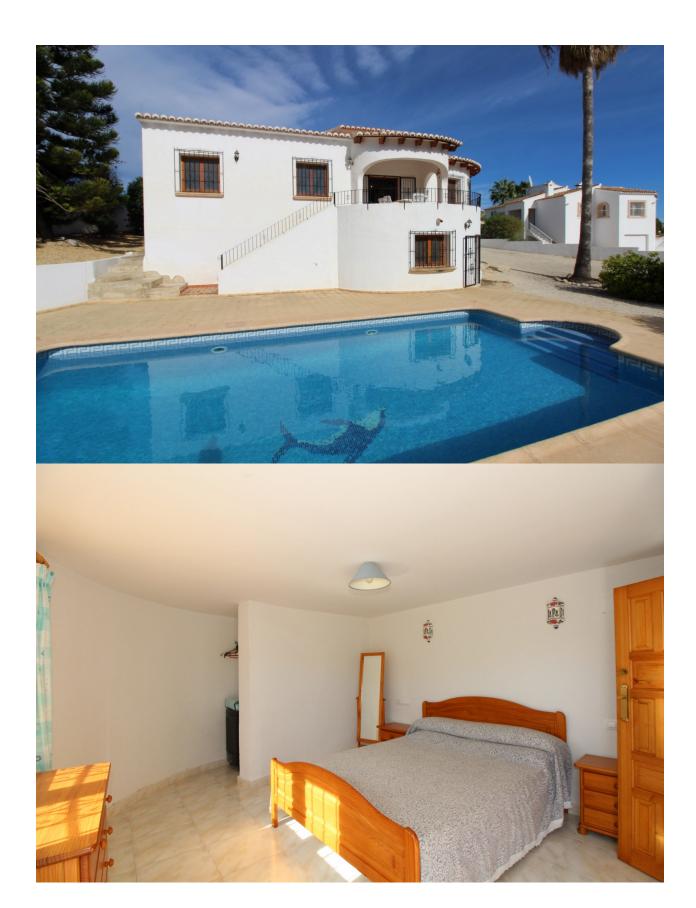

## **DESCRIPTION**

South facing villa offering lovely open views up to Benitachell from the garden and the outside balcony. Access to the property is via its own gates and driveway. The american kitchen is well kept and has a bar within the large open plan lounge and dining area with open fire place. The lounge/diner opens out to the naya. From the living room is access to 3 good size double bedrooms all with built-in wardrobes, 2 with ensuite bathroom and one with separate bathroom with shower. From the balcony,it is a few steps down to the terraced pool area and a built-in barbecue. Easy maintenance garden with plants, trees and gravel. In the underbuild a further bedroom with a sink and toilet. There is also further room space in the under-build for future development. The property is in excellent order and very well maintained.