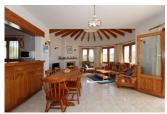

## **DESCRIPTION**

South facing villa offering lovely open views up to Benitachell from the garden and the outside balcony. Access to the property is via its own gates and driveway. The american kitchen is well kept and has a bar within the large open plan lounge and dining area with open fire place. The lounge/diner opens out to the naya. From the living room is access to 3 good size double bedrooms all with built-in wardrobes, 2 with ensuite bathroom and one with separate bathroom with shower. From the balcony,it is a few steps down to the terraced pool area and a built-in barbecue. Easy maintenance garden with plants, trees and gravel. In the underbuild a further bedroom with a sink and toilet. There is also further room space in the under-build for future development. The property is in excellent order and very well maintained.