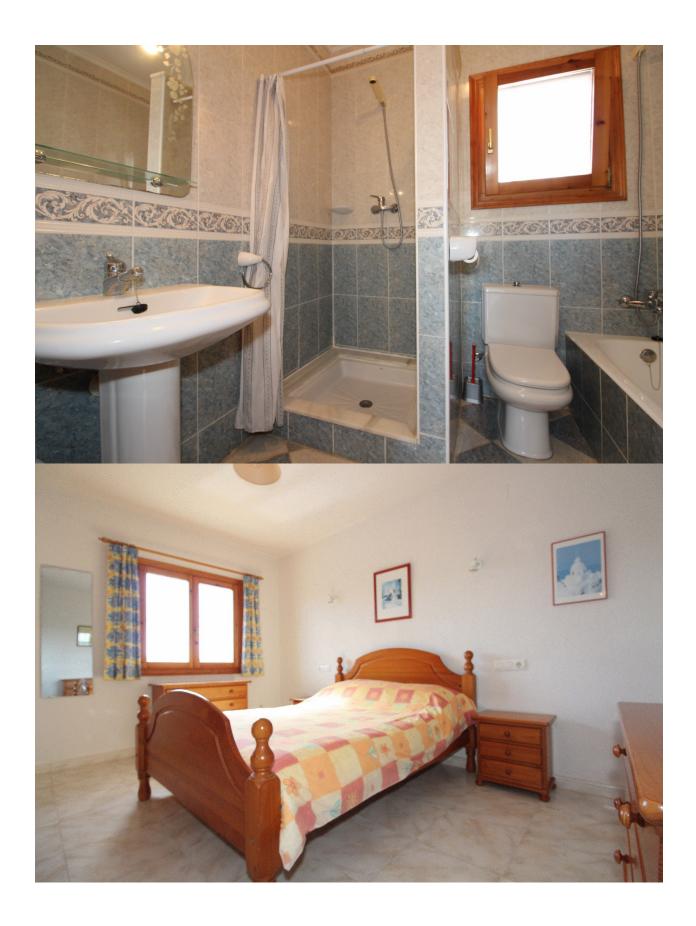

## **DESCRIPTION**

South facing villa offering lovely open views up to Benitachell from the garden and the outside balcony. Access to the property is via its own gates and driveway. The american kitchen is well kept and has a bar within the large open plan lounge and dining area with open fire place. The lounge/diner opens out to the naya. From the living room is access to 3 good size double bedrooms all with built-in wardrobes, 2 with ensuite bathroom and one with separate bathroom with shower. From the balcony,it is a few steps down to the terraced pool area and a built-in barbecue. Easy maintenance garden with plants, trees and gravel. In the underbuild a further bedroom with a sink and toilet. There is also further room space in the under-build for future development. The property is in excellent order and very well maintained.