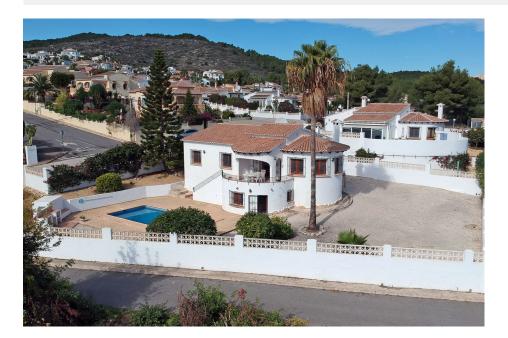

## **DESCRIPTION**

South facing villa offering lovely open views up to Benitachell from the garden and the outside balcony. Access to the property is via its own gates and driveway. The american kitchen is well kept and has a bar within the large open plan lounge and dining area with open fire place. The lounge/diner opens out to the naya. From the living room is access to 3 good size double bedrooms all with built-in wardrobes, 2 with ensuite bathroom and one with separate bathroom with shower. From the balcony,it is a few steps down to the terraced pool area and a built-in barbecue. Easy maintenance garden with plants, trees and gravel. In the underbuild a further bedroom with a sink and toilet. There is also further room space in the under-build for future development. The property is in excellent order and very well maintained.