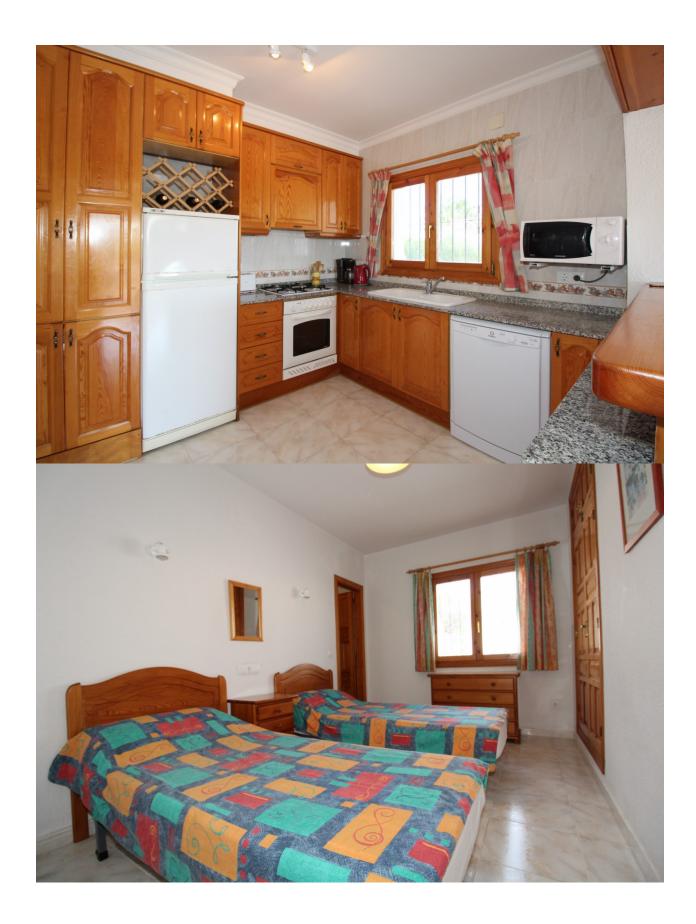

## **DESCRIPTION**

South facing villa offering lovely open views up to Benitachell from the garden and the outside balcony. Access to the property is via its own gates and driveway. The american kitchen is well kept and has a bar within the large open plan lounge and dining area with open fire place. The lounge/diner opens out to the naya. From the living room is access to 3 good size double bedrooms all with built-in wardrobes, 2 with ensuite bathroom and one with separate bathroom with shower. From the balcony,it is a few steps down to the terraced pool area and a built-in barbecue. Easy maintenance garden with plants, trees and gravel. In the underbuild a further bedroom with a sink and toilet. There is also further room space in the under-build for future development. The property is in excellent order and very well maintained.