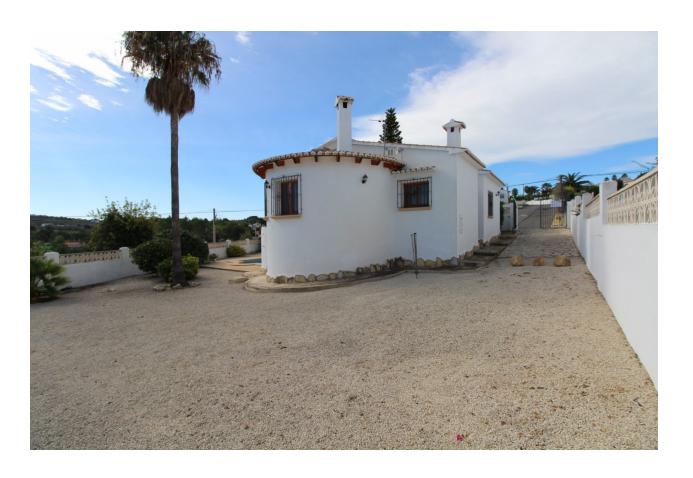

## **DESCRIPTION**

South facing villa offering lovely open views up to Benitachell from the garden and the outside balcony. Access to the property is via its own gates and driveway. The american kitchen is well kept and has a bar within the large open plan lounge and dining area with open fire place. The lounge/diner opens out to the naya. From the living room is access to 3 good size double bedrooms all with built-in wardrobes, 2 with ensuite bathroom and one with separate bathroom with shower. From the balcony,it is a few steps down to the terraced pool area and a built-in barbecue. Easy maintenance garden with plants, trees and gravel. In the underbuild a further bedroom with a sink and toilet. There is also further room space in the under-build for future development. The property is in excellent order and very well maintained.