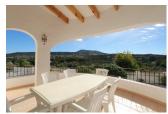

## **DESCRIPTION**

South facing villa offering lovely open views up to Benitachell from the garden and the outside balcony. Access to the property is via its own gates and driveway. The american kitchen is well kept and has a bar within the large open plan lounge and dining area with open fire place. The lounge/diner opens out to the naya. From the living room is access to 3 good size double bedrooms all with built-in wardrobes, 2 with ensuite bathroom and one with separate bathroom with shower. From the balcony,it is a few steps down to the terraced pool area and a built-in barbecue. Easy maintenance garden with plants, trees and gravel. In the underbuild a further bedroom with a sink and toilet. There is also further room space in the under-build for future development. The property is in excellent order and very well maintained.

## **VIEWS**

• Panoramic views

"OUR EXPERIENCE IS YOUR GUARANTEE"