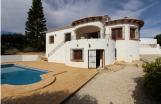

## **DESCRIPTION**

South facing villa offering lovely open views up to Benitachell from the garden and the outside balcony. Access to the property is via its own gates and driveway. The american kitchen is well kept and has a bar within the large open plan lounge and dining area with open fire place. The lounge/diner opens out to the naya. From the living room is access to 3 good size double bedrooms all with built-in wardrobes, 2 with ensuite bathroom and one with separate bathroom with shower. From the balcony,it is a few steps down to the terraced pool area and a built-in barbecue. Easy maintenance garden with plants, trees and gravel. In the underbuild a further bedroom with a sink and toilet. There is also further room space in the under-build for future development. The property is in excellent order and very well maintained.