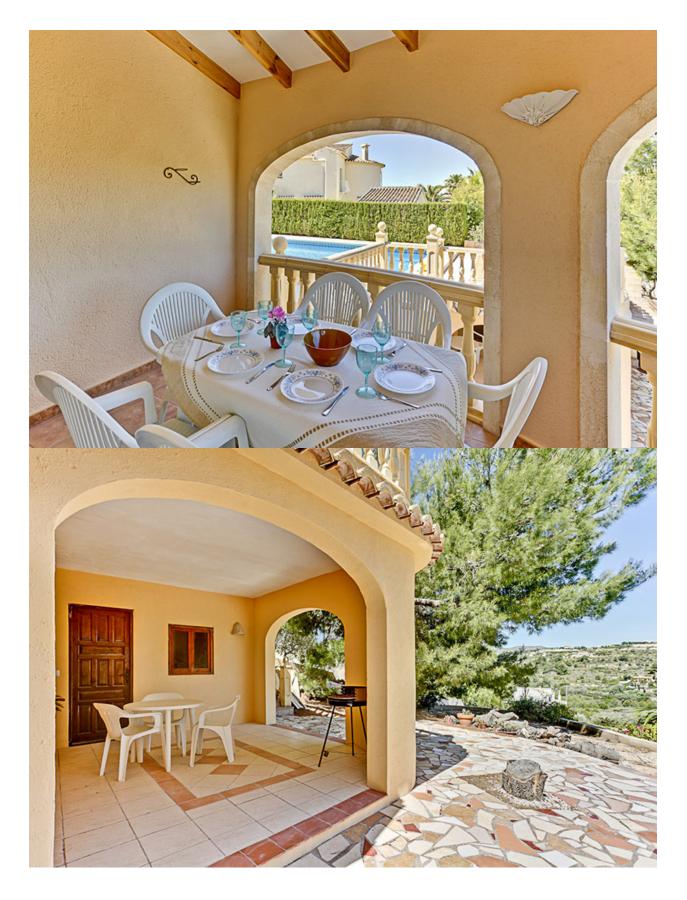

## **DESCRIPTION**

Detached villa located in a residential area on short distance to local shops and only a 5 minute drive to Moraira. The villa has been built in an elevated position and enjoys open views over the valley. The main accommodation is on one level and comprises of the entry hall, lounge, dining, kitchen, three double bedrooms and two bathrooms (one ensuite). The underbuild offers storage room and the possibility to develop a guest studio/apartment.

## **VIEWS**

• Panoramic views

"OUR EXPERIENCE IS YOUR GUARANTEE"