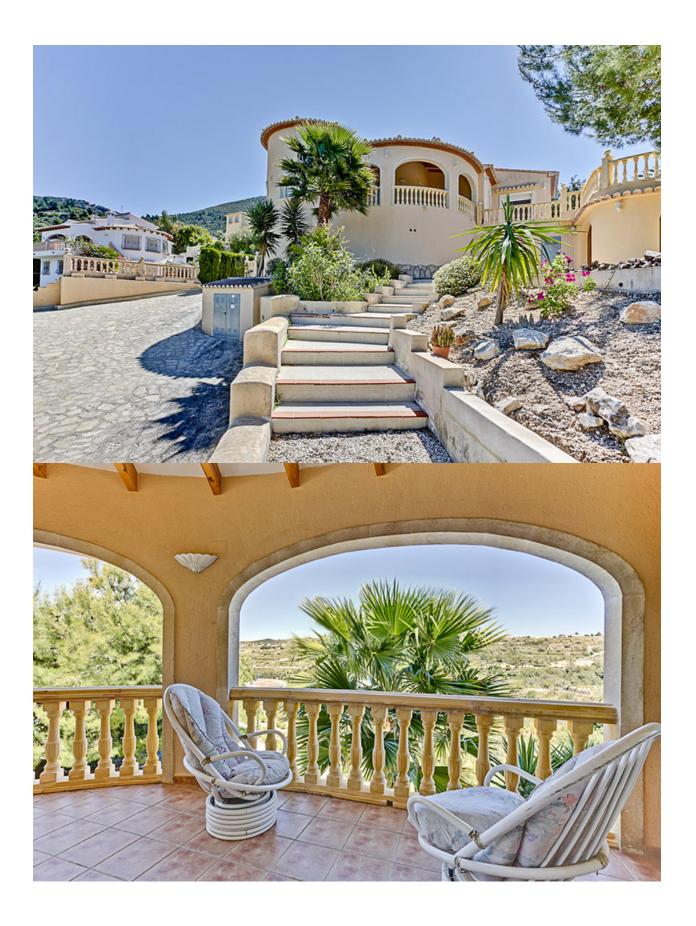

## **DESCRIPTION**

Detached villa located in a residential area on short distance to local shops and only a 5 minute drive to Moraira. The villa has been built in an elevated position and enjoys open views over the valley. The main accommodation is on one level and comprises of the entry hall, lounge, dining, kitchen, three double bedrooms and two bathrooms (one ensuite). The underbuild offers storage room and the possibility to develop a guest studio/apartment.