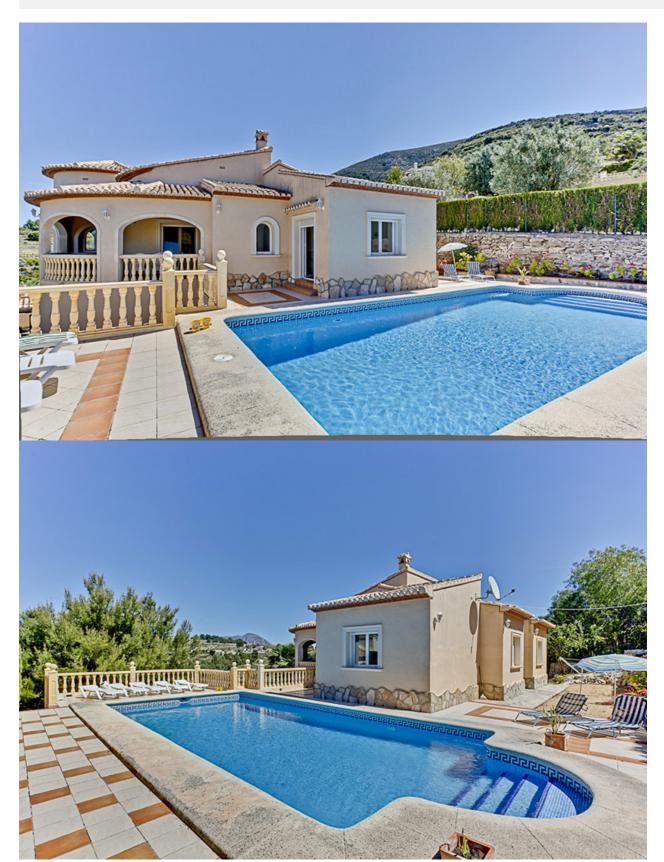

## **DESCRIPTION**

Detached villa located in a residential area on short distance to local shops and only a 5 minute drive to Moraira. The villa has been built in an elevated position and enjoys open views over the valley. The main accommodation is on one level and comprises of the entry hall, lounge, dining, kitchen, three double bedrooms and two bathrooms (one ensuite). The underbuild offers storage room and the possibility to develop a guest studio/apartment.