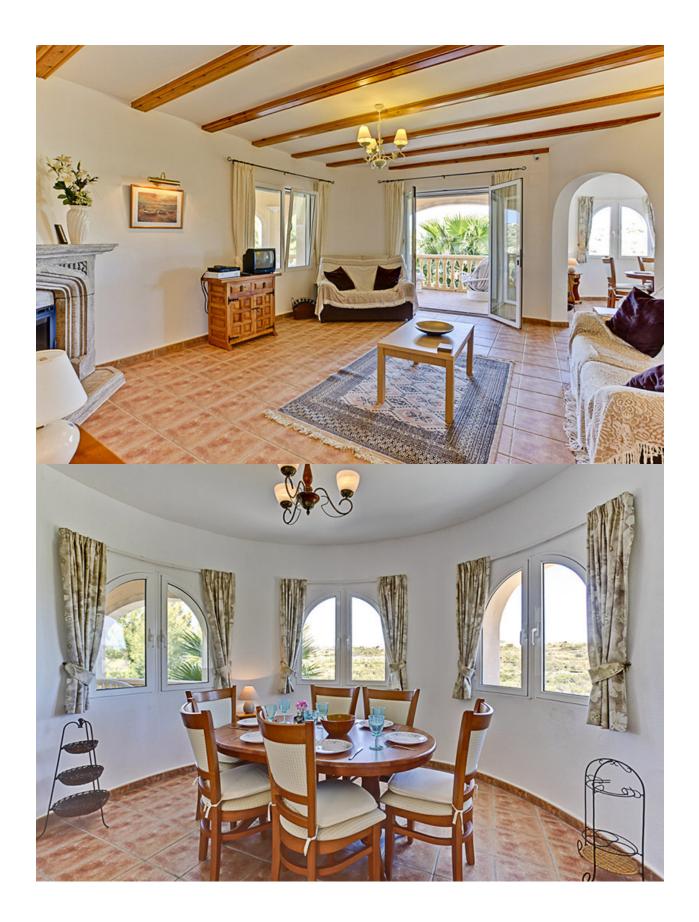

## **DESCRIPTION**

Detached villa located in a residential area on short distance to local shops and only a 5 minute drive to Moraira. The villa has been built in an elevated position and enjoys open views over the valley. The main accommodation is on one level and comprises of the entry hall, lounge, dining, kitchen, three double bedrooms and two bathrooms (one ensuite). The underbuild offers storage room and the possibility to develop a guest studio/apartment.