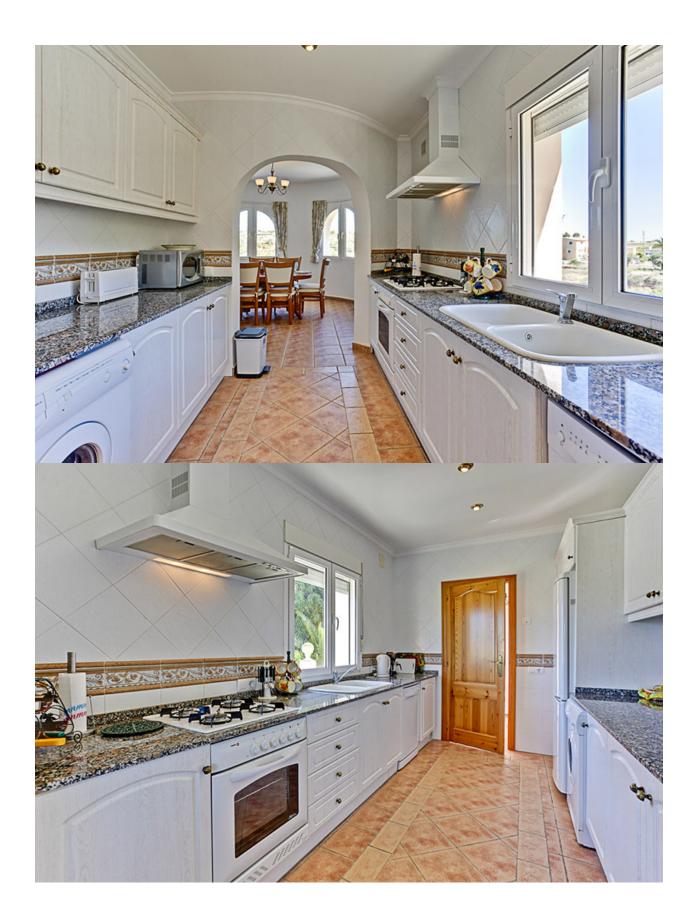

## **DESCRIPTION**

Detached villa located in a residential area on short distance to local shops and only a 5 minute drive to Moraira. The villa has been built in an elevated position and enjoys open views over the valley. The main accommodation is on one level and comprises of the entry hall, lounge, dining, kitchen, three double bedrooms and two bathrooms (one ensuite). The underbuild offers storage room and the possibility to develop a guest studio/apartment.