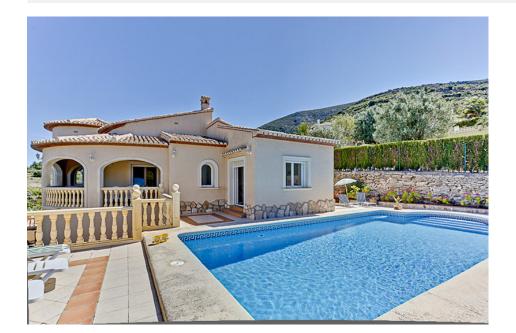

## **DESCRIPTION**

Detached villa located in a residential area on short distance to local shops and only a 5 minute drive to Moraira. The villa has been built in an elevated position and enjoys open views over the valley. The main accommodation is on one level and comprises of the entry hall, lounge, dining, kitchen, three double bedrooms and two bathrooms (one ensuite). The underbuild offers storage room and the possibility to develop a guest studio/apartment.