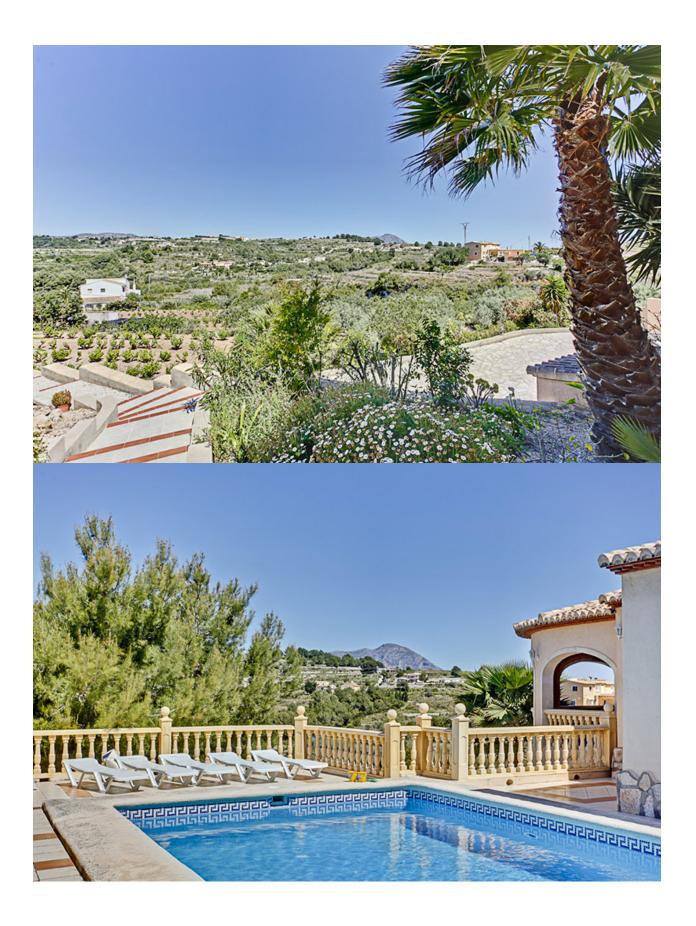

INFO

REF: # 6901 BENITACHELL



## PRICE: 329.000 € PROPERTY TYPE: Villa CITY: Benitachell BEDROOMS: Bathrooms: 2 Build ( m2 ): 214 Plot (m2): 953 Terrace ( m2 ): Year: Floor:









Old price

## **DESCRIPTION**

Detached villa located in a residential area on short distance to local shops and only a 5 minute drive to Moraira. The villa has been built in an elevated position and enjoys open views over the valley. The main accommodation is on one level and comprises of the entry hall, lounge, dining, kitchen, three double bedrooms and two bathrooms (one ensuite). The underbuild offers storage room and the possibility to develop a guest studio/apartment.

## **ENERGETIC CERTIFIED**



## **VIEWS**

• Panoramic views



















"OUR EXPERIENCE IS YOUR GUARANTEE"