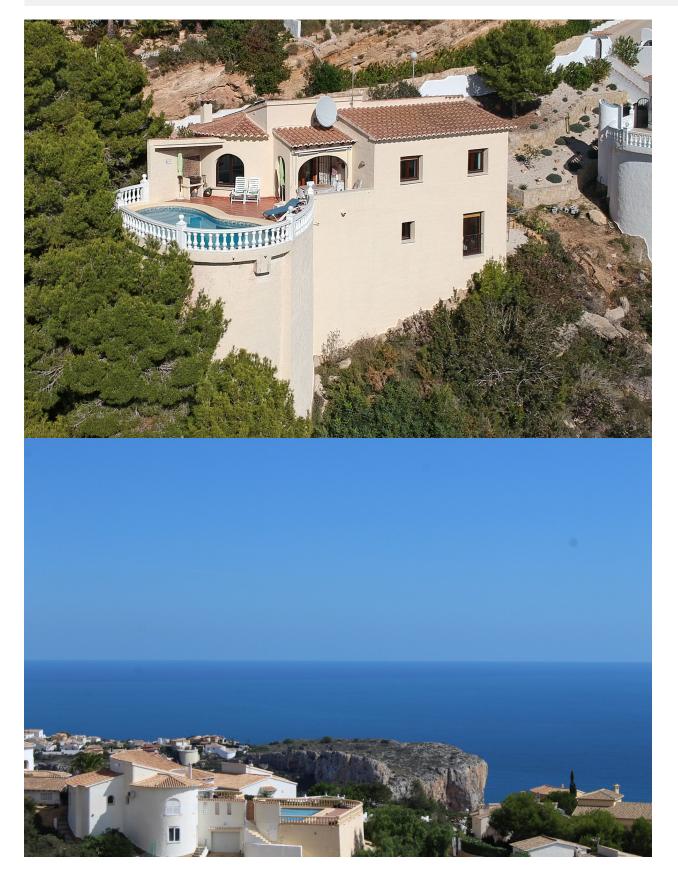

### DESCRIPTION

Well maintained detached villa with fantastic panoramic sea views in Cumbre del Sol. The villa is divided over 2 floors. On the first floor a living/dining room with American kitchen, with direct access to the pool and the terraces to enjoy the beautiful views. On this floor also 2 double bedrooms and a family bathroom. An external spiral staircase leads down to the guest apartment with another bedroom and bathroom. The villa is equipped with air conditioning h/c and blinds.

### VIEWS