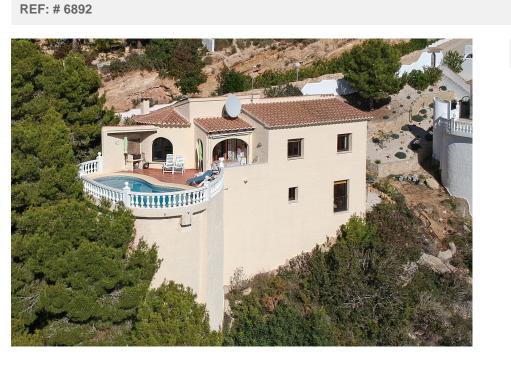

### DESCRIPTION

Well maintained detached villa with fantastic panoramic sea views in Cumbre del Sol. The villa is divided over 2 floors. On the first floor a living/dining room with American kitchen, with direct access to the pool and the terraces to enjoy the beautiful views. On this floor also 2 double bedrooms and a family bathroom. An external spiral staircase leads down to the guest apartment with another bedroom and bathroom. The villa is equipped with air conditioning h/c and blinds.