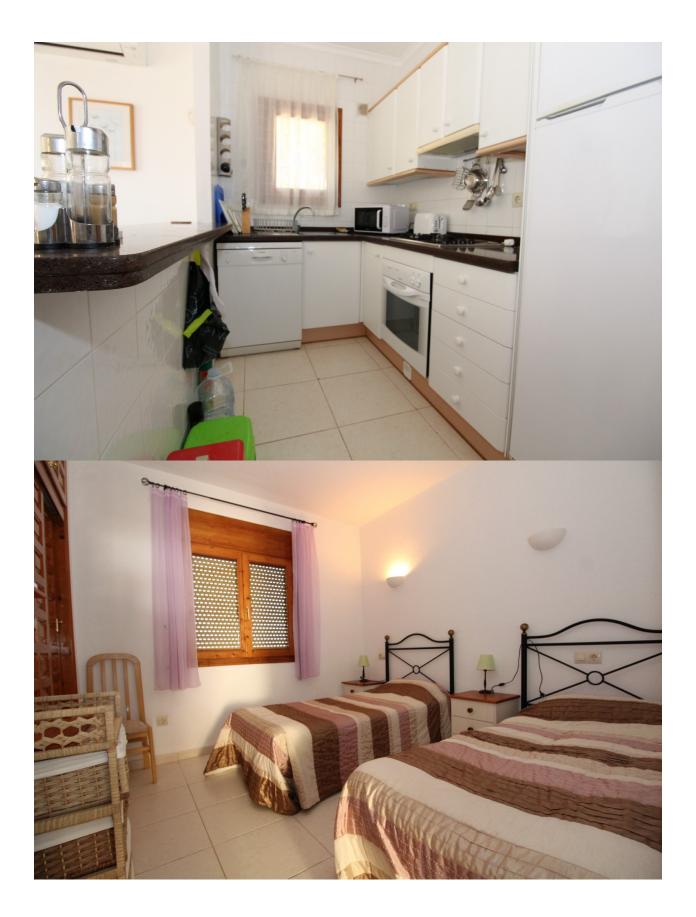

### DESCRIPTION

Well maintained detached villa with fantastic panoramic sea views in Cumbre del Sol. The villa is divided over 2 floors. On the first floor a living/dining room with American kitchen, with direct access to the pool and the terraces to enjoy the beautiful views. On this floor also 2 double bedrooms and a family bathroom. An external spiral staircase leads down to the guest apartment with another bedroom and bathroom. The villa is equipped with air conditioning h/c and blinds.

# PROPERTY GALLERY