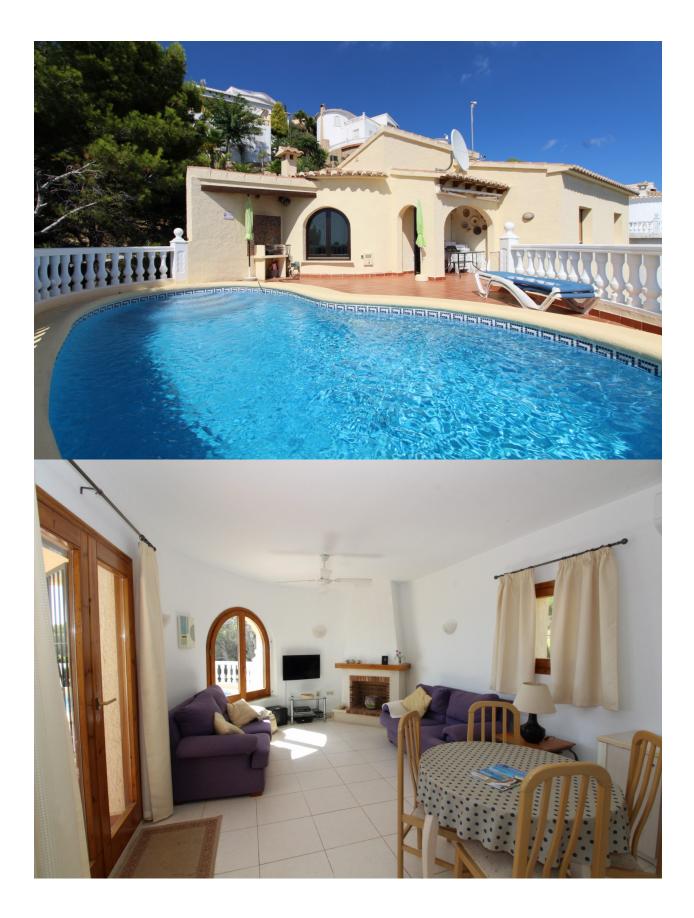

### DESCRIPTION

Well maintained detached villa with fantastic panoramic sea views in Cumbre del Sol. The villa is divided over 2 floors. On the first floor a living/dining room with American kitchen, with direct access to the pool and the terraces to enjoy the beautiful views. On this floor also 2 double bedrooms and a family bathroom. An external spiral staircase leads down to the guest apartment with another bedroom and bathroom. The villa is equipped with air conditioning h/c and blinds.