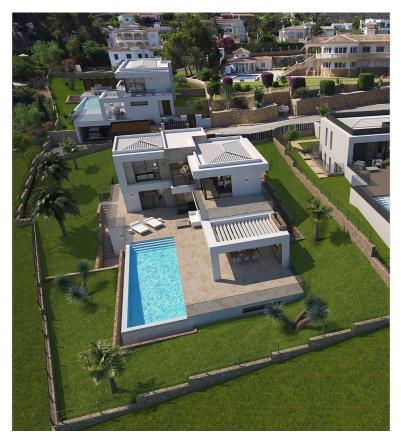

#### DESCRIPTION

A stunning designer villa part of an exclusive development of 4 villas to be built in Javea, all with sea views. Entering the plot through the motorised gate with pedestrian gate, you arrive at the double carport, which is on first floor level. Entering the villa, this floor provides the master suite with private terrace, feature stand alone bathtub, double bathroom and dressing room. Also on this level another bedroom with ensuite.Going down to the ground floor with either elevator or stairs, where you'll find the open concept living-dining and fully equipped kitchen with separate laundry / store room. On this level also a guest bedroom with en-suite and a guest toilet. Through the full-height double glazed windows, you access the ample covered and uncovered terrace with barbecue and 12x4m salt water infinity pool.In the basement a heated indoor swimming pool, shower room, storage area, home cinema room and a large guestroom with en-suite shower room. The villa boasts views of sea and mountains from any room on the ground and first floor. Extra's: landscaped garden with irrigation system and LED lighting, double glazed security glass, mosquitos blinds, motorised screen blinds, home automation system, Miele appliances, Sony system home cinema,