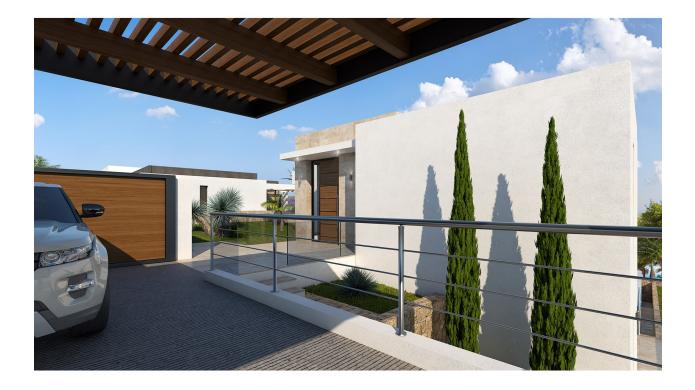

#### DESCRIPTION

A stunning designer villa part of an exclusive development of 4 villas to be built in Javea, all with sea views. Entering the plot through the motorised gate with pedestrian gate, you arrive at the double carport, which is on first floor level. Entering the villa, this floor provides the master suite with private terrace, feature stand alone bathtub, double bathroom and dressing room. Also on this level another bedroom with ensuite.Going down to the ground floor with either elevator or stairs, where you'll find the open concept living-dining and fully equipped kitchen with separate laundry / store room. On this level also a guest bedroom with en-suite and a guest toilet. Through the full-height double glazed windows, you access the ample covered and uncovered terrace with barbecue and 12x4m salt water infinity pool.In the basement a heated indoor swimming pool, shower room, storage area, home cinema room and a large guestroom with en-suite shower room. The villa boasts views of sea and mountains from any room on the ground and first floor. Extra's: landscaped garden with irrigation system and LED lighting, double glazed security glass, mosquitos blinds, motorised screen blinds, home automation system, Miele appliances, Sony system home cinema,