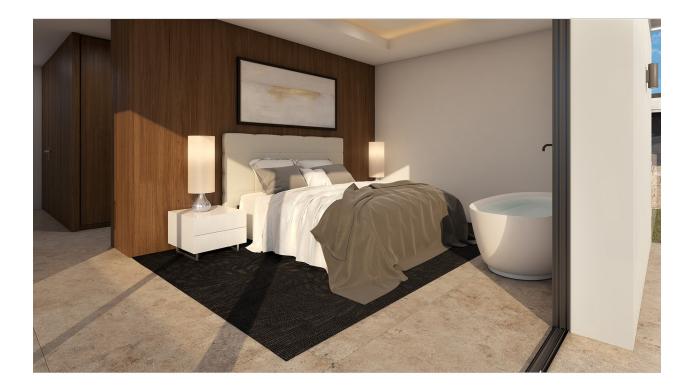

#### DESCRIPTION

A stunning designer villa part of an exclusive development of 4 villas to be built in Javea, all with sea views. Entering the plot through the motorised gate with pedestrian gate, you arrive at the double carport, which is on first floor level. Entering the villa, this floor provides the master suite with private terrace, feature stand alone bathtub, double bathroom and dressing room. Also on this level another bedroom with ensuite.Going down to the ground floor with either elevator or stairs, where you'll find the open concept living-dining and fully equipped kitchen with separate laundry / store room. On this level also a guest bedroom with en-suite and a guest toilet. Through the full-height double glazed windows, you access the ample covered and uncovered terrace with barbecue and 12x4m salt water infinity pool.In the basement a heated indoor swimming pool, shower room, storage area, home cinema room and a large guestroom with en-suite shower room. The villa boasts views of sea and mountains from any room on the ground and first floor. Extra's: landscaped garden with irrigation system and LED lighting, double glazed security glass, mosquitos blinds, motorised screen blinds, home automation system, Miele appliances, Sony system home cinema,