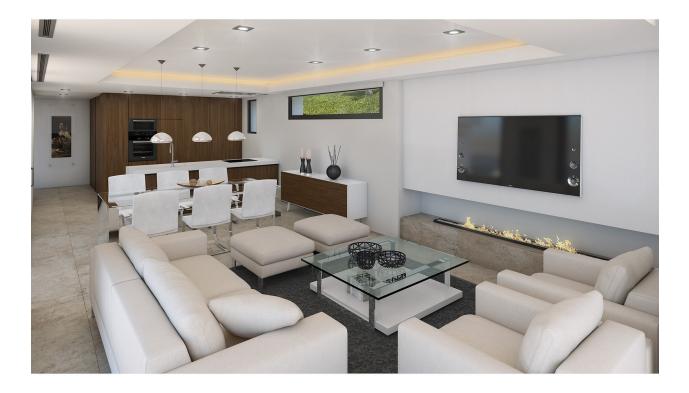

#### DESCRIPTION

A stunning designer villa part of an exclusive development of 4 villas to be built in Javea, all with sea views. Entering the plot through the motorised gate with pedestrian gate, you arrive at the double carport, which is on first floor level. Entering the villa, this floor provides the master suite with private terrace, feature stand alone bathtub, double bathroom and dressing room. Also on this level another bedroom with ensuite.Going down to the ground floor with either elevator or stairs, where you'll find the open concept living-dining and fully equipped kitchen with separate laundry / store room. On this level also a guest bedroom with en-suite and a guest toilet. Through the full-height double glazed windows, you access the ample covered and uncovered terrace with barbecue and 12x4m salt water infinity pool.In the basement a heated indoor swimming pool, shower room, storage area, home cinema room and a large guestroom with en-suite shower room. The villa boasts views of sea and mountains from any room on the ground and first floor. Extra's: landscaped garden with irrigation system and LED lighting, double glazed security glass, mosquitos blinds, motorised screen blinds, home automation system, Miele appliances, Sony system home cinema,