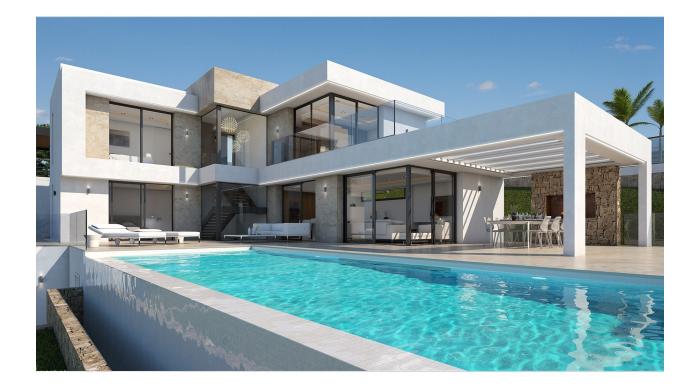

#### DESCRIPTION

A stunning designer villa part of an exclusive development of 4 villas to be built in Javea, all with sea views. Entering the plot through the motorised gate with pedestrian gate, you arrive at the double carport, which is on first floor level. Entering the villa, this floor provides the master suite with private terrace, feature stand alone bathtub, double bathroom and dressing room. Also on this level another bedroom with ensuite.Going down to the ground floor with either elevator or stairs, where you'll find the open concept living-dining and fully equipped kitchen with separate laundry / store room. On this level also a guest bedroom with en-suite and a guest toilet. Through the full-height double glazed windows, you access the ample covered and uncovered terrace with barbecue and 12x4m salt water infinity pool.In the basement a heated indoor swimming pool, shower room, storage area, home cinema room and a large guestroom with en-suite shower room. The villa boasts views of sea and mountains from any room on the ground and first floor. Extra's: landscaped garden with irrigation system and LED lighting, double glazed security glass, mosquitos blinds, motorised screen blinds, home automation system, Miele appliances, Sony system home cinema,