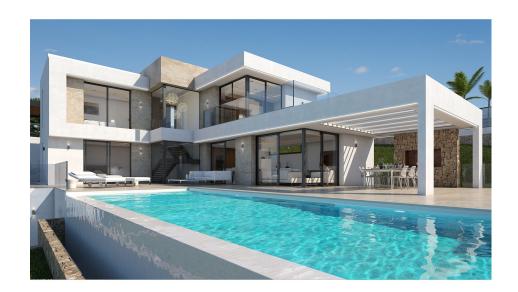

#### DESCRIPTION

A stunning designer villa part of an exclusive development of 4 villas to be built in Javea, all with sea views. Entering the plot through the motorised gate with pedestrian gate, you arrive at the double carport, which is on first floor level. Entering the villa, this floor provides the master suite with private terrace, feature stand alone bathtub, double bathroom and dressing room. Also on this level another bedroom with ensuite.Going down to the ground floor with either elevator or stairs, where you'll find the open concept living-dining and fully equipped kitchen with separate laundry / store room. On this level also a guest bedroom with en-suite and a guest toilet. Through the full-height double glazed windows, you access the ample covered and uncovered terrace with barbecue and 12x4m salt water infinity pool.In the basement a heated indoor swimming pool, shower room, storage area, home cinema room and a large guestroom with en-suite shower room. The villa boasts views of sea and mountains from any room on the ground and first floor. Extra's: landscaped garden with irrigation system and LED lighting, double glazed security glass, mosquitos blinds, motorised screen blinds, home automation system, Miele appliances, Sony system home cinema,