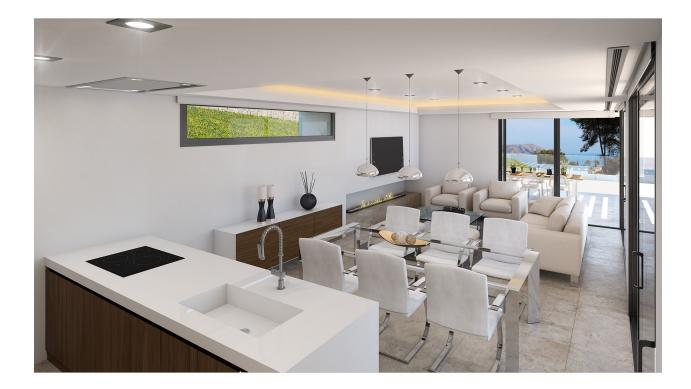

#### DESCRIPTION

A stunning designer villa part of an exclusive development of 4 villas to be built in Javea, all with sea views. Entering the plot through the motorised gate with pedestrian gate, you arrive at the double carport, which is on first floor level. Entering the villa, this floor provides the master suite with private terrace, feature stand alone bathtub, double bathroom and dressing room. Also on this level another bedroom with ensuite.Going down to the ground floor with either elevator or stairs, where you'll find the open concept living-dining and fully equipped kitchen with separate laundry / store room. On this level also a guest bedroom with en-suite and a guest toilet. Through the full-height double glazed windows, you access the ample covered and uncovered terrace with barbecue and 12x4m salt water infinity pool.In the basement a heated indoor swimming pool, shower room, storage area, home cinema room and a large guestroom with en-suite shower room. The villa boasts views of sea and mountains from any room on the ground and first floor. Extra's: landscaped garden with irrigation system and LED lighting, double glazed security glass, mosquitos blinds, motorised screen blinds, home automation system, Miele appliances, Sony system home cinema,