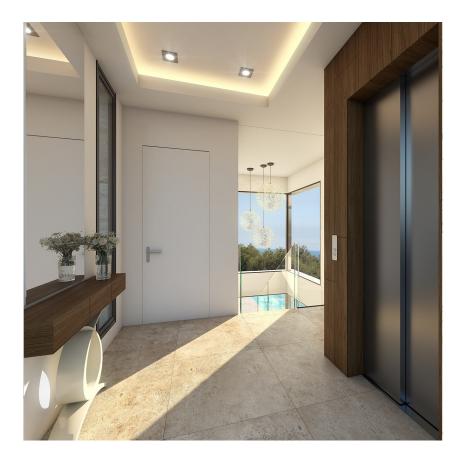

#### DESCRIPTION

A stunning designer villa part of an exclusive development of 4 villas to be built in Javea, all with sea views. Entering the plot through the motorised gate with pedestrian gate, you arrive at the double carport, which is on first floor level. Entering the villa, this floor provides the master suite with private terrace, feature stand alone bathtub, double bathroom and dressing room. Also on this level another bedroom with ensuite.Going down to the ground floor with either elevator or stairs, where you'll find the open concept living-dining and fully equipped kitchen with separate laundry / store room. On this level also a guest bedroom with en-suite and a guest toilet. Through the full-height double glazed windows, you access the ample covered and uncovered terrace with barbecue and 12x4m salt water infinity pool.In the basement a heated indoor swimming pool, shower room, storage area, home cinema room and a large guestroom with en-suite shower room. The villa boasts views of sea and mountains from any room on the ground and first floor. Extra's: landscaped garden with irrigation system and LED lighting, double glazed security glass, mosquitos blinds, motorised screen blinds, home automation system, Miele appliances, Sony system home cinema,

#### JAVEA

elevator etc.