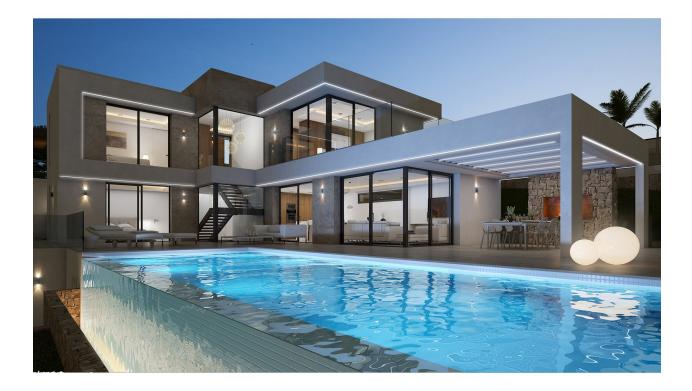

#### DESCRIPTION

A stunning designer villa part of an exclusive development of 4 villas to be built in Javea, all with sea views. Entering the plot through the motorised gate with pedestrian gate, you arrive at the double carport, which is on first floor level. Entering the villa, this floor provides the master suite with private terrace, feature stand alone bathtub, double bathroom and dressing room. Also on this level another bedroom with ensuite.Going down to the ground floor with either elevator or stairs, where you'll find the open concept living-dining and fully equipped kitchen with separate laundry / store room. On this level also a guest bedroom with en-suite and a guest toilet. Through the full-height double glazed windows, you access the ample covered and uncovered terrace with barbecue and 12x4m salt water infinity pool.In the basement a heated indoor swimming pool, shower room, storage area, home cinema room and a large guestroom with en-suite shower room. The villa boasts views of sea and mountains from any room on the ground and first floor. Extra's: landscaped garden with irrigation system and LED lighting, double glazed security glass, mosquitos blinds, motorised screen blinds, home automation system, Miele appliances, Sony system home cinema,