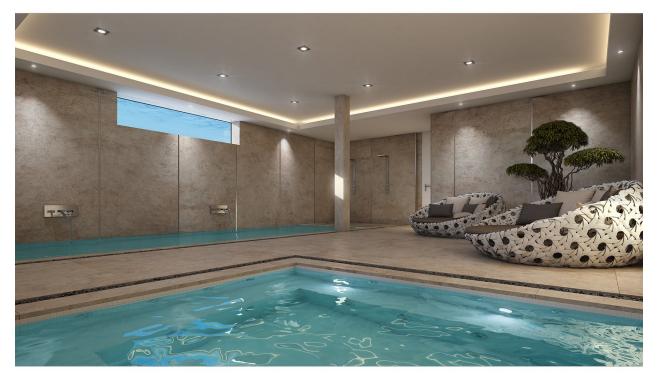

#### DESCRIPTION

A stunning designer villa part of an exclusive development of 4 villas to be built in Javea, all with sea views. Entering the plot through the motorised gate with pedestrian gate, you arrive at the double carport, which is on first floor level. Entering the villa, this floor provides the master suite with private terrace, feature stand alone bathtub, double bathroom and dressing room. Also on this level another bedroom with ensuite.Going down to the ground floor with either elevator or stairs, where you'll find the open concept living-dining and fully equipped kitchen with separate laundry / store room. On this level also a guest bedroom with en-suite and a guest toilet. Through the full-height double glazed windows, you access the ample covered and uncovered terrace with barbecue and 12x4m salt water infinity pool.In the basement a heated indoor swimming pool, shower room, storage area, home cinema room and a large guestroom with en-suite shower room. The villa boasts views of sea and mountains from any room on the ground and first floor. Extra's: landscaped garden with irrigation system and LED lighting, double glazed security glass, mosquitos blinds, motorised screen blinds, home automation system, Miele appliances, Sony system home cinema,