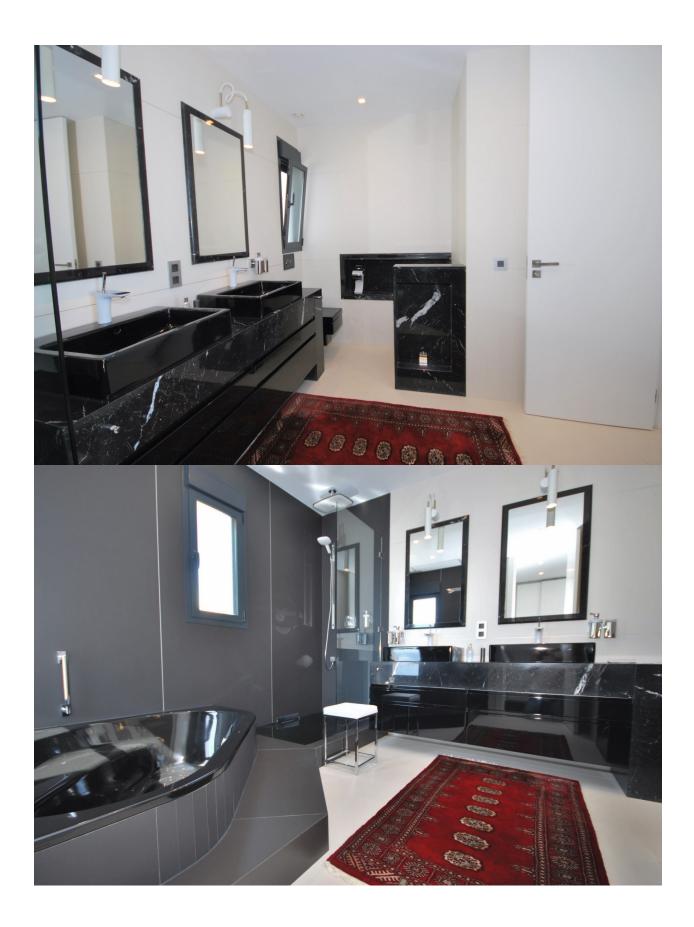

### DESCRIPTION

Detached villa of modern design of superior quality materials, built in 2014. It is located on the Cumbre del Sol, has South orientation and has spectacular open sea views. On a clear day you can look all the way to lbiza. Distributed over 2 levels, with on the main level; open plan living with feature wall, dining and modern and completely equipped kitchen with direct access to the terrace and its infinity pool (8x4m) and exterior shower. On this level you'll find the master suite with walk-in closet and designer bathroom, 2 more double bedrooms and a guest bathroom. On the lower level a guest apartment (living, bedroom and en-suite shower room) and a storage room. In the exterior, barbecue area under the pergola and water feature, landscaped and easy to maintain garden, parking with sail.