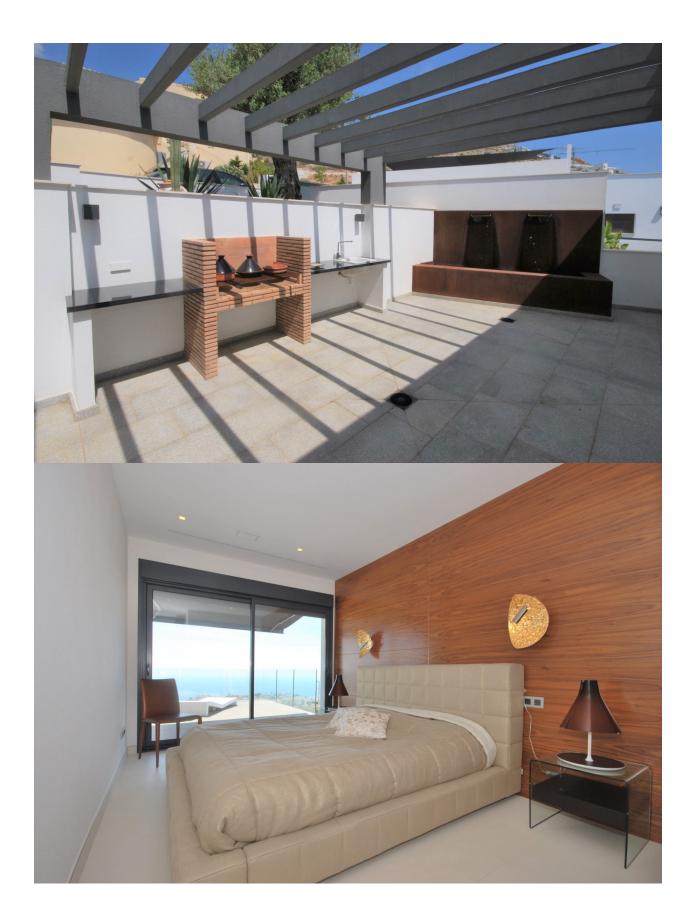

### DESCRIPTION

Detached villa of modern design of superior quality materials, built in 2014. It is located on the Cumbre del Sol, has South orientation and has spectacular open sea views. On a clear day you can look all the way to lbiza. Distributed over 2 levels, with on the main level; open plan living with feature wall, dining and modern and completely equipped kitchen with direct access to the terrace and its infinity pool (8x4m) and exterior shower. On this level you'll find the master suite with walk-in closet and designer bathroom, 2 more double bedrooms and a guest bathroom. On the lower level a guest apartment (living, bedroom and en-suite shower room) and a storage room. In the exterior, barbecue area under the pergola and water feature, landscaped and easy to maintain garden, parking with sail.