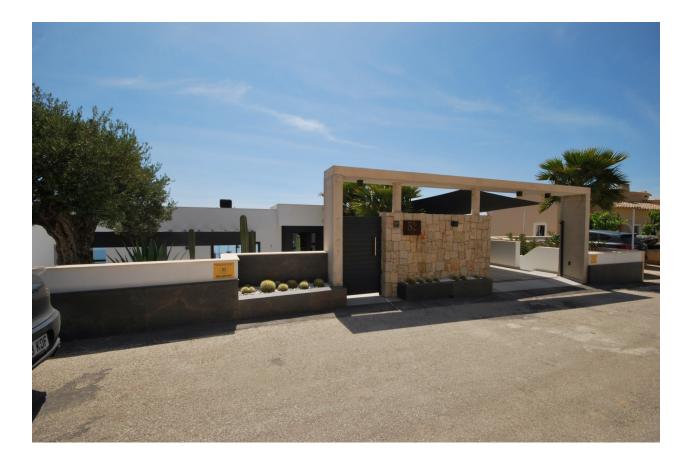

### DESCRIPTION

Detached villa of modern design of superior quality materials, built in 2014. It is located on the Cumbre del Sol, has South orientation and has spectacular open sea views. On a clear day you can look all the way to lbiza. Distributed over 2 levels, with on the main level; open plan living with feature wall, dining and modern and completely equipped kitchen with direct access to the terrace and its infinity pool (8x4m) and exterior shower. On this level you'll find the master suite with walk-in closet and designer bathroom, 2 more double bedrooms and a guest bathroom. On the lower level a guest apartment (living, bedroom and en-suite shower room) and a storage room. In the exterior, barbecue area under the pergola and water feature, landscaped and easy to maintain garden, parking with sail.