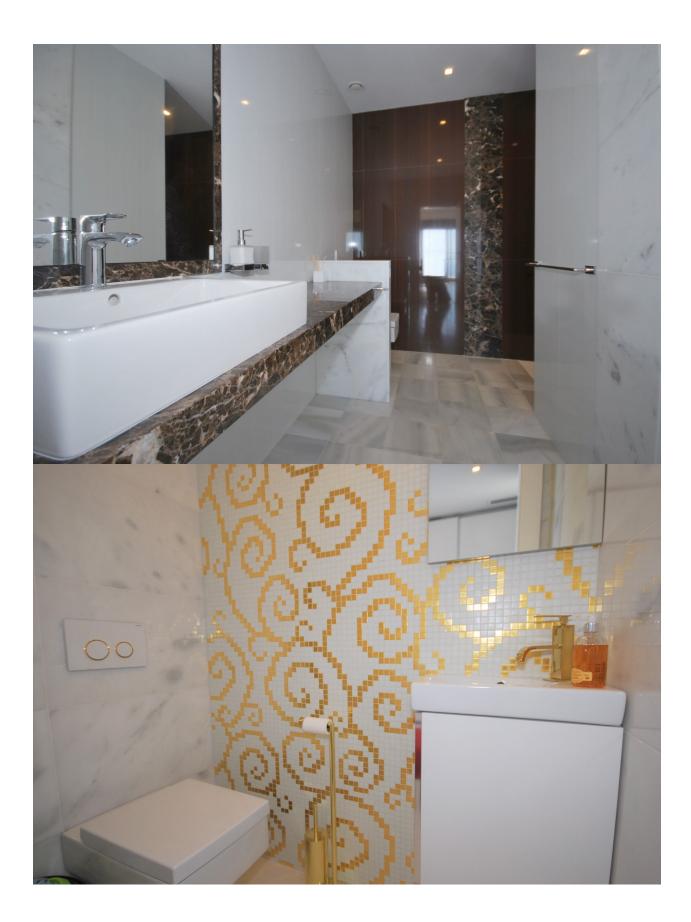

### DESCRIPTION

Detached villa of modern design of superior quality materials, built in 2014. It is located on the Cumbre del Sol, has South orientation and has spectacular open sea views. On a clear day you can look all the way to lbiza. Distributed over 2 levels, with on the main level; open plan living with feature wall, dining and modern and completely equipped kitchen with direct access to the terrace and its infinity pool (8x4m) and exterior shower. On this level you'll find the master suite with walk-in closet and designer bathroom, 2 more double bedrooms and a guest bathroom. On the lower level a guest apartment (living, bedroom and en-suite shower room) and a storage room. In the exterior, barbecue area under the pergola and water feature, landscaped and easy to maintain garden, parking with sail.