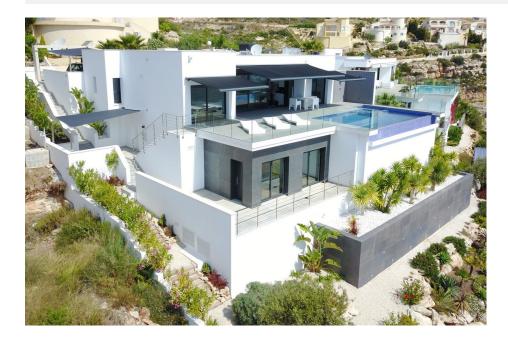

### DESCRIPTION

Detached villa of modern design of superior quality materials, built in 2014. It is located on the Cumbre del Sol, has South orientation and has spectacular open sea views. On a clear day you can look all the way to lbiza. Distributed over 2 levels, with on the main level; open plan living with feature wall, dining and modern and completely equipped kitchen with direct access to the terrace and its infinity pool (8x4m) and exterior shower. On this level you'll find the master suite with walk-in closet and designer bathroom, 2 more double bedrooms and a guest bathroom. On the lower level a guest apartment (living, bedroom and en-suite shower room) and a storage room. In the exterior, barbecue area under the pergola and water feature, landscaped and easy to maintain garden, parking with sail.