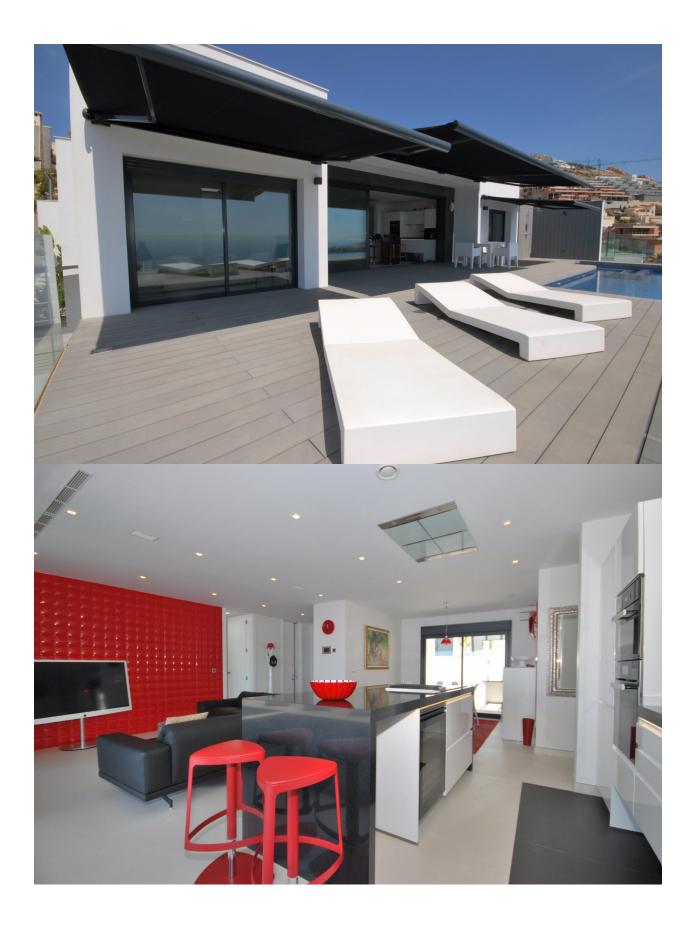

### DESCRIPTION

Detached villa of modern design of superior quality materials, built in 2014. It is located on the Cumbre del Sol, has South orientation and has spectacular open sea views. On a clear day you can look all the way to lbiza. Distributed over 2 levels, with on the main level; open plan living with feature wall, dining and modern and completely equipped kitchen with direct access to the terrace and its infinity pool (8x4m) and exterior shower. On this level you'll find the master suite with walk-in closet and designer bathroom, 2 more double bedrooms and a guest bathroom. On the lower level a guest apartment (living, bedroom and en-suite shower room) and a storage room. In the exterior, barbecue area under the pergola and water feature, landscaped and easy to maintain garden, parking with sail.