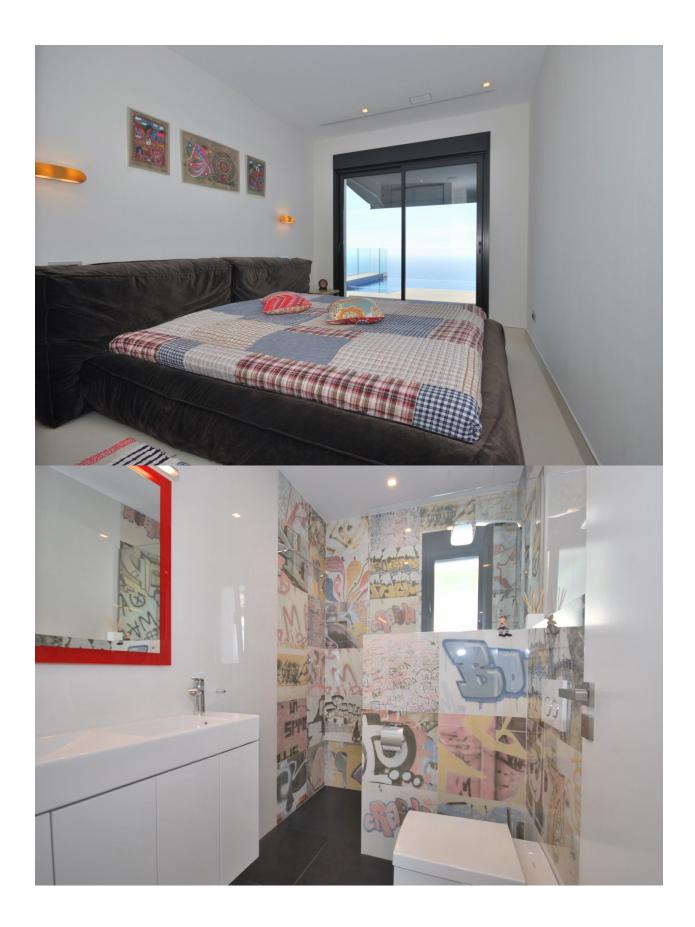

### DESCRIPTION

Detached villa of modern design of superior quality materials, built in 2014. It is located on the Cumbre del Sol, has South orientation and has spectacular open sea views. On a clear day you can look all the way to lbiza. Distributed over 2 levels, with on the main level; open plan living with feature wall, dining and modern and completely equipped kitchen with direct access to the terrace and its infinity pool (8x4m) and exterior shower. On this level you'll find the master suite with walk-in closet and designer bathroom, 2 more double bedrooms and a guest bathroom. On the lower level a guest apartment (living, bedroom and en-suite shower room) and a storage room. In the exterior, barbecue area under the pergola and water feature, landscaped and easy to maintain garden, parking with sail.