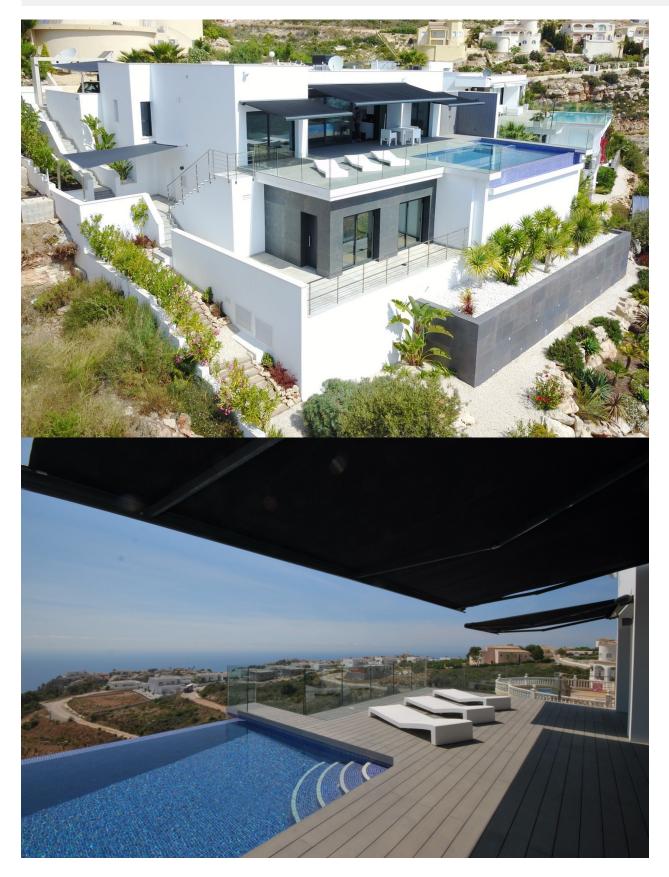

### DESCRIPTION

Detached villa of modern design of superior quality materials, built in 2014. It is located on the Cumbre del Sol, has South orientation and has spectacular open sea views. On a clear day you can look all the way to lbiza. Distributed over 2 levels, with on the main level; open plan living with feature wall, dining and modern and completely equipped kitchen with direct access to the terrace and its infinity pool (8x4m) and exterior shower. On this level you'll find the master suite with walk-in closet and designer bathroom, 2 more double bedrooms and a guest bathroom. On the lower level a guest apartment (living, bedroom and en-suite shower room) and a storage room. In the exterior, barbecue area under the pergola and water feature, landscaped and easy to maintain garden, parking with sail.