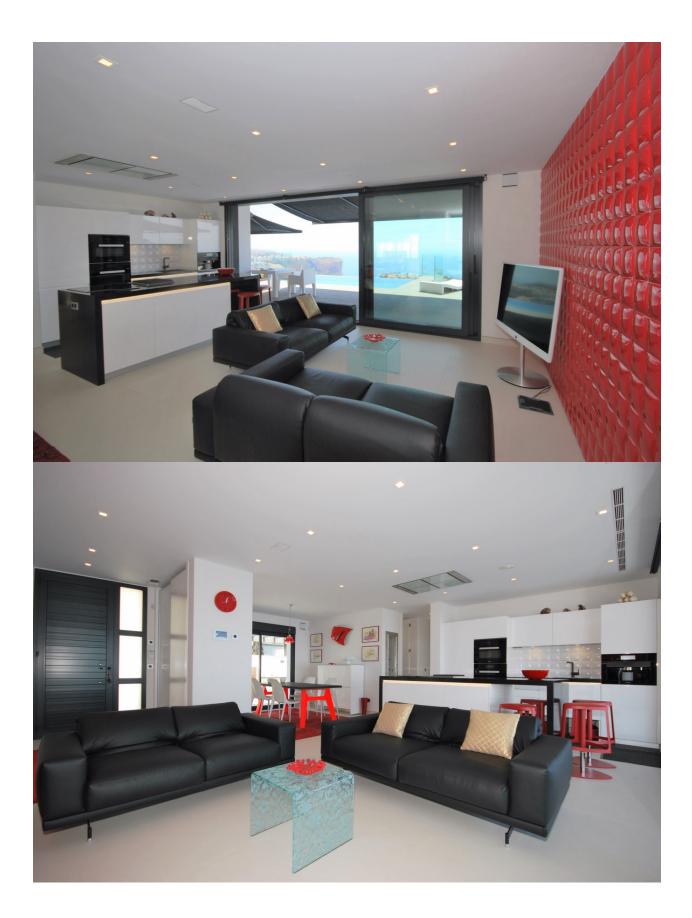

### DESCRIPTION

Detached villa of modern design of superior quality materials, built in 2014. It is located on the Cumbre del Sol, has South orientation and has spectacular open sea views. On a clear day you can look all the way to lbiza. Distributed over 2 levels, with on the main level; open plan living with feature wall, dining and modern and completely equipped kitchen with direct access to the terrace and its infinity pool (8x4m) and exterior shower. On this level you'll find the master suite with walk-in closet and designer bathroom, 2 more double bedrooms and a guest bathroom. On the lower level a guest apartment (living, bedroom and en-suite shower room) and a storage room. In the exterior, barbecue area under the pergola and water feature, landscaped and easy to maintain garden, parking with sail.