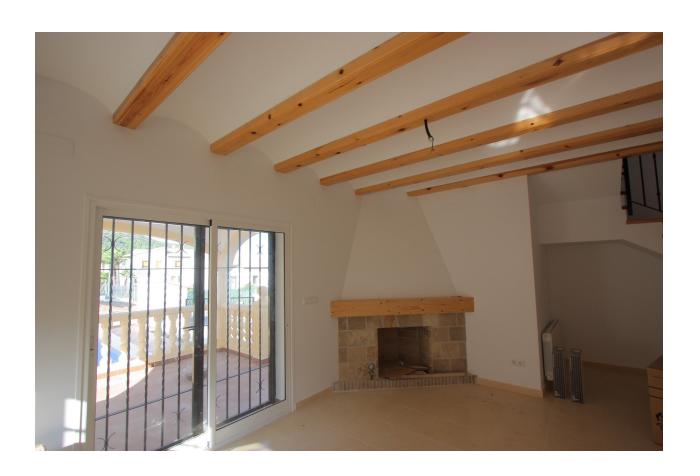

### **DESCRIPTION**

This is a wonderful new built villa for sale situated in Sagra, Costa Blanca, Alicante, Spain. Two floor villa in construction, total of 151'27 m² on a plot of 504 m². The ground floor of the villa is divided into a covered terrace, living room with fireplace, kitchen, 1 bedroom with fitted wardrobes and a bathroom with shower and laundry The upper floor is divided into two bedrooms with fitted wardrobes, bathroom and 2 terraces discovered. Also included in the price of the fencing of the plot to the street with a total of 37 ml, and in addition to the iron door car. Also includes an 8 x 4 swimming pool with roman steps, hut to house the mechanisms of the pool, terrace by the pool of 30 m², concrete parking within the plot of 34 m². Finished with high quality construction including decorations rough balustrades on the terraces and decks, pre-installation central heating, Air conditioning, complete kitchen including upper and lower cabinets, bathroom furniture in the master bathroom, double glazed windows, and safe...