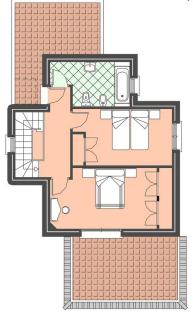

## **PLANTA BAJA**

# **NOVA SAGRA**

 SUPERFICIES CONSTRUIDAS

 PLANTA BAJA

 Sup. Vivienda
 67.07 m2

 Sup. Porche
 16.18 m2

 PLANTA ALTA

 Sup. Vivienda
 54.76 m2

 Sup. Construida Total
 138.01 m2

 Sup. Terrazos
 28.49 m2