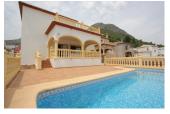

### **DESCRIPTION**

This is a wonderful new built villa for sale situated in Sagra, Costa Blanca, Alicante, Spain. Two floor villa in construction, total of 151'27 m² on a plot of 504 m². The ground floor of the villa is divided into a covered terrace, living room with fireplace, kitchen, 1 bedroom with fitted wardrobes and a bathroom with shower and laundry The upper floor is divided into two bedrooms with fitted wardrobes, bathroom and 2 terraces discovered. Also included in the price of the fencing of the plot to the street with a total of 37 ml, and in addition to the iron door car. Also includes an 8 x 4 swimming pool with roman steps, hut to house the mechanisms of the pool, terrace by the pool of 30 m², concrete parking within the plot of 34 m². Finished with high quality construction including decorations rough balustrades on the terraces and decks, pre-installation central heating, Air conditioning, complete kitchen including upper and lower cabinets, bathroom furniture in the master bathroom, double glazed windows, and safe...