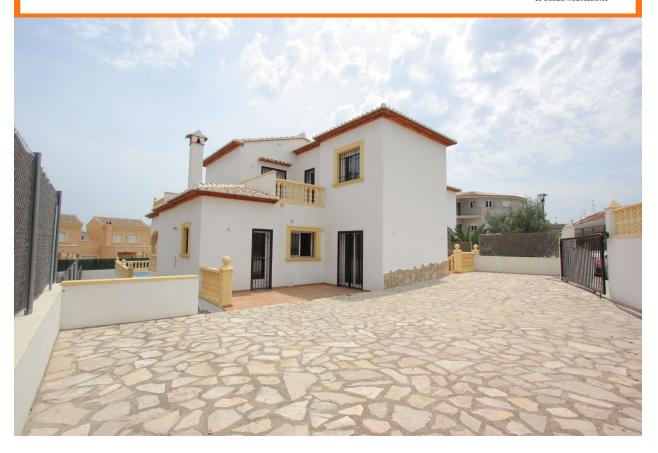

### **DESCRIPTION**

This is a wonderful new built villa for sale situated in Sagra, Costa Blanca, Alicante, Spain. Two floor villa in construction, total of 151'27 m² on a plot of 504 m². The ground floor of the villa is divided into a covered terrace, living room with fireplace, kitchen, 1 bedroom with fitted wardrobes and a bathroom with shower and laundry The upper floor is divided into two bedrooms with fitted wardrobes, bathroom and 2 terraces discovered. Also included in the price of the fencing of the plot to the street with a total of 37 ml, and in addition to the iron door car. Also includes an 8 x 4 swimming pool with roman steps, hut to house the mechanisms of the pool, terrace by the pool of 30 m², concrete parking within the plot of 34 m². Finished with high quality construction including decorations rough balustrades on the terraces and decks, pre-installation central heating, Air conditioning, complete kitchen including upper and lower cabinets, bathroom furniture in the master bathroom, double glazed windows, and safe...