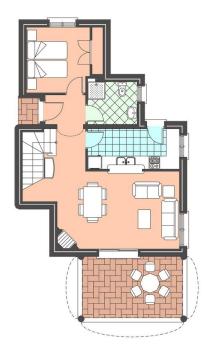

## **PLANTA BAJA**

# **NOVA SAGRA**

 SUPERFICIES CONSTRUIDAS

 PLANTA BAJA

 Sup. Vivienda
 67.07 m2

 Sup. Porche
 16.18 m2

 PLANTA ALTA

 Sup. Vivienda
 54.76 m2

 Sup. Construida Total
 138.01 m2

 Sup. Terrazos
 28.49 m2

## MODELO A

La Promotora se reserva el derecho de efectuar modificaciones

"OUR EXPERIENCE IS YOUR GUARANTEE"