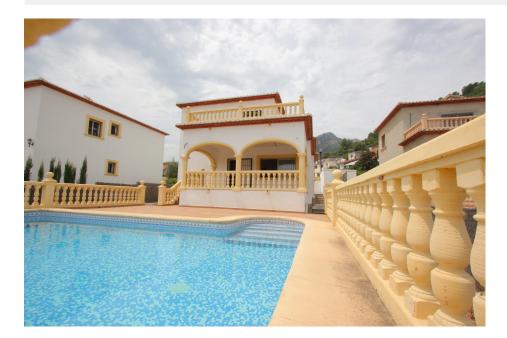

### **DESCRIPTION**

This is a wonderful new built villa for sale situated in Sagra, Costa Blanca, Alicante, Spain. Two floor villa in construction, total of 151'27 m² on a plot of 504 m². The ground floor of the villa is divided into a covered terrace, living room with fireplace, kitchen, 1 bedroom with fitted wardrobes and a bathroom with shower and laundry The upper floor is divided into two bedrooms with fitted wardrobes, bathroom and 2 terraces discovered. Also included in the price of the fencing of the plot to the street with a total of 37 ml, and in addition to the iron door car. Also includes an 8 x 4 swimming pool with roman steps, hut to house the mechanisms of the pool, terrace by the pool of 30 m², concrete parking within the plot of 34 m². Finished with high quality construction including decorations rough balustrades on the terraces and decks, pre-installation central heating, Air conditioning, complete kitchen including upper and lower cabinets, bathroom furniture in the master bathroom, double glazed windows, and safe...