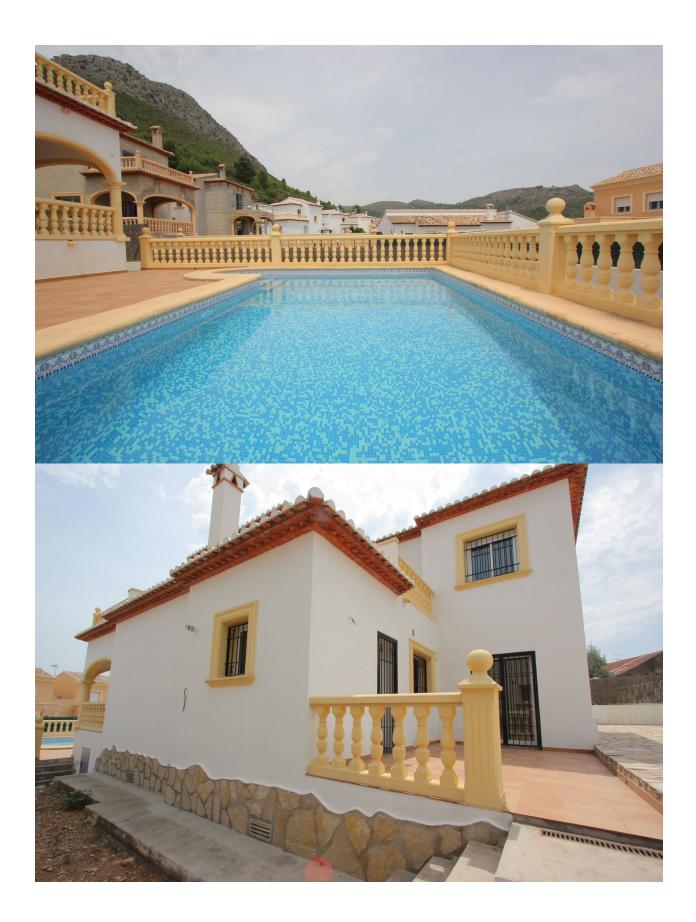

### **DESCRIPTION**

This is a wonderful new built villa for sale situated in Sagra, Costa Blanca, Alicante, Spain. Two floor villa in construction, total of 151'27 m² on a plot of 504 m². The ground floor of the villa is divided into a covered terrace, living room with fireplace, kitchen, 1 bedroom with fitted wardrobes and a bathroom with shower and laundry The upper floor is divided into two bedrooms with fitted wardrobes, bathroom and 2 terraces discovered. Also included in the price of the fencing of the plot to the street with a total of 37 ml, and in addition to the iron door car. Also includes an 8 x 4 swimming pool with roman steps, hut to house the mechanisms of the pool, terrace by the pool of 30 m², concrete parking within the plot of 34 m². Finished with high quality construction including decorations rough balustrades on the terraces and decks, pre-installation central heating, Air conditioning, complete kitchen including upper and lower cabinets, bathroom furniture in the master bathroom, double glazed windows, and safe...