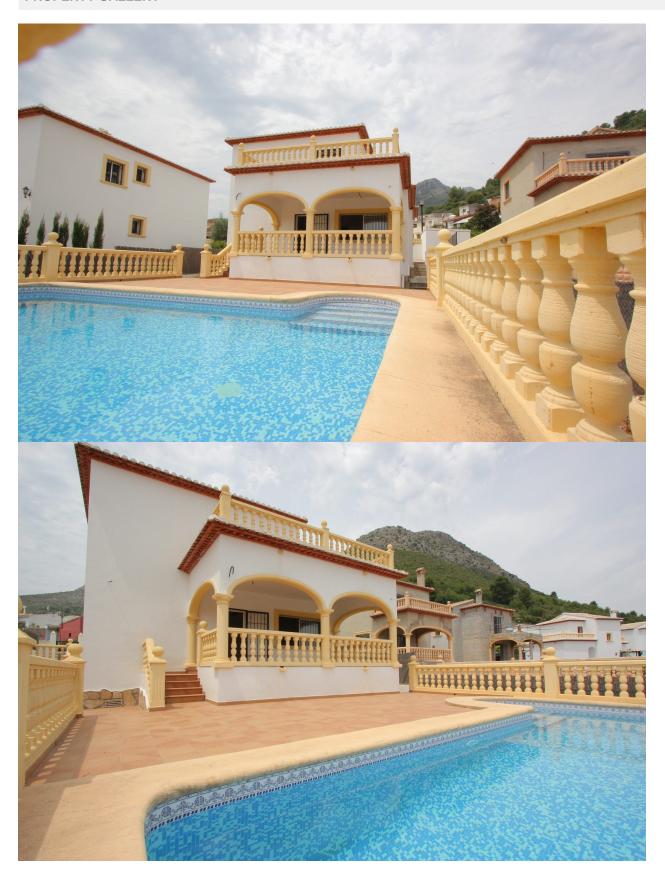

### **DESCRIPTION**

This is a wonderful new built villa for sale situated in Sagra, Costa Blanca, Alicante, Spain. Two floor villa in construction, total of 151'27 m² on a plot of 504 m². The ground floor of the villa is divided into a covered terrace, living room with fireplace, kitchen, 1 bedroom with fitted wardrobes and a bathroom with shower and laundry The upper floor is divided into two bedrooms with fitted wardrobes, bathroom and 2 terraces discovered. Also included in the price of the fencing of the plot to the street with a total of 37 ml, and in addition to the iron door car. Also includes an 8 x 4 swimming pool with roman steps, hut to house the mechanisms of the pool, terrace by the pool of 30 m², concrete parking within the plot of 34 m². Finished with high quality construction including decorations rough balustrades on the terraces and decks, pre-installation central heating, Air conditioning, complete kitchen including upper and lower cabinets, bathroom furniture in the master bathroom, double glazed windows, and safe...