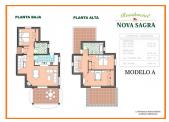

## **PLANTA BAJA**

# **NOVA SAGRA**

 SUPERFICIES CONSTRUIDAS

 PLANTA BAJA

 Sup. Vivienda
 67.07 m2

 Sup. Porche
 16.18 m2

 PLANTA ALTA

 Sup. Vivienda
 54.76 m2

 Sup. Construida Total
 138.01 m2

 Sup. Terrazos
 28.49 m2

## MODELO A

La Promotora se reserva el derecho de efectuar modificaciones

"OUR EXPERIENCE IS YOUR GUARANTEE"