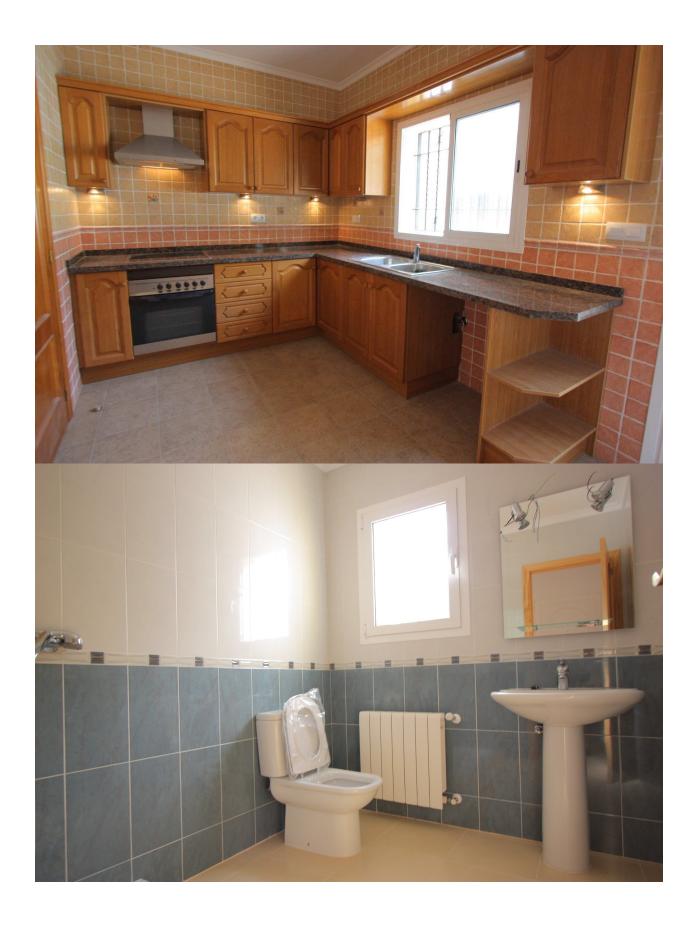

### **DESCRIPTION**

This is a wonderful new built villa for sale situated in Sagra, Costa Blanca, Alicante, Spain. Two floor villa in construction, total of 151'27 m² on a plot of 504 m². The ground floor of the villa is divided into a covered terrace, living room with fireplace, kitchen, 1 bedroom with fitted wardrobes and a bathroom with shower and laundry The upper floor is divided into two bedrooms with fitted wardrobes, bathroom and 2 terraces discovered. Also included in the price of the fencing of the plot to the street with a total of 37 ml, and in addition to the iron door car. Also includes an 8 x 4 swimming pool with roman steps, hut to house the mechanisms of the pool, terrace by the pool of 30 m², concrete parking within the plot of 34 m². Finished with high quality construction including decorations rough balustrades on the terraces and decks, pre-installation central heating, Air conditioning, complete kitchen including upper and lower cabinets, bathroom furniture in the master bathroom, double glazed windows, and safe...