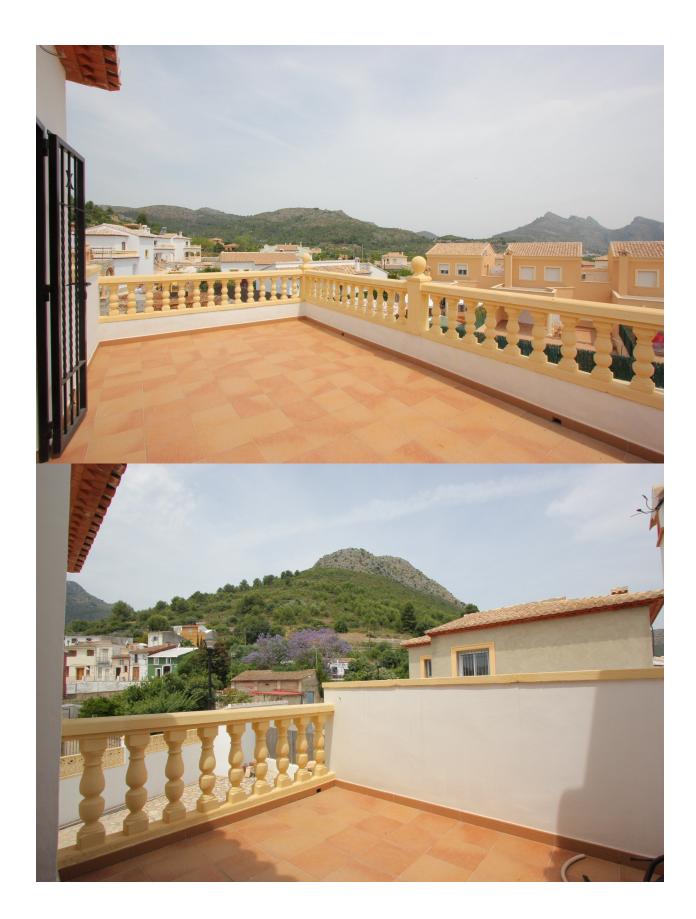

### **DESCRIPTION**

This is a wonderful new built villa for sale situated in Sagra, Costa Blanca, Alicante, Spain. Two floor villa in construction, total of 151'27 m² on a plot of 504 m². The ground floor of the villa is divided into a covered terrace, living room with fireplace, kitchen, 1 bedroom with fitted wardrobes and a bathroom with shower and laundry The upper floor is divided into two bedrooms with fitted wardrobes, bathroom and 2 terraces discovered. Also included in the price of the fencing of the plot to the street with a total of 37 ml, and in addition to the iron door car. Also includes an 8 x 4 swimming pool with roman steps, hut to house the mechanisms of the pool, terrace by the pool of 30 m², concrete parking within the plot of 34 m². Finished with high quality construction including decorations rough balustrades on the terraces and decks, pre-installation central heating, Air conditioning, complete kitchen including upper and lower cabinets, bathroom furniture in the master bathroom, double glazed windows, and safe...