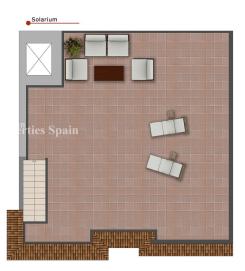

## **EXTRA**

- Built in wardrobes
- Reinforced door
- Double glazed windows
- Lift

Model: Alba Solarium Property: 103,4m² Solarium: 75m² 3 Bedrooms 2 Bathrooms

"OUR EXPERIENCE IS YOUR GUARANTEE"