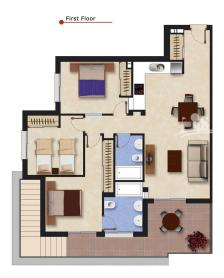

#### **DESCRIPTION**

In the Allegra residential complex in Doña Pepa - Ciudad Quesada you can find different models of homes: flats and semi-detached duplexes. It is a gated community, with beautiful garden areas, communal pool and parking, designed in Mediterranean style. The apartments overlook the pool and garden. This property consists of 2 bedrooms, 2 bathrooms, living-dining room, kitchen and terrace, with private parking. Its Mediterranean style exterior design contrasts with its contemporary interior design, with high quality finishes. It is located just 30 minutes from Alicante airport and 5 minutes from the most spectacular beaches of the Costa Blanca. It is the perfect place for your holidays and to live all year round.

## **EXTRA**

- Built in wardrobes
- Reinforced door
- Double glazed windows
- Lift

Model: Alba Solarium Property: 103,4m² Solarium: 75m² 3 Bedrooms 2 Bathrooms

"OUR EXPERIENCE IS YOUR GUARANTEE"