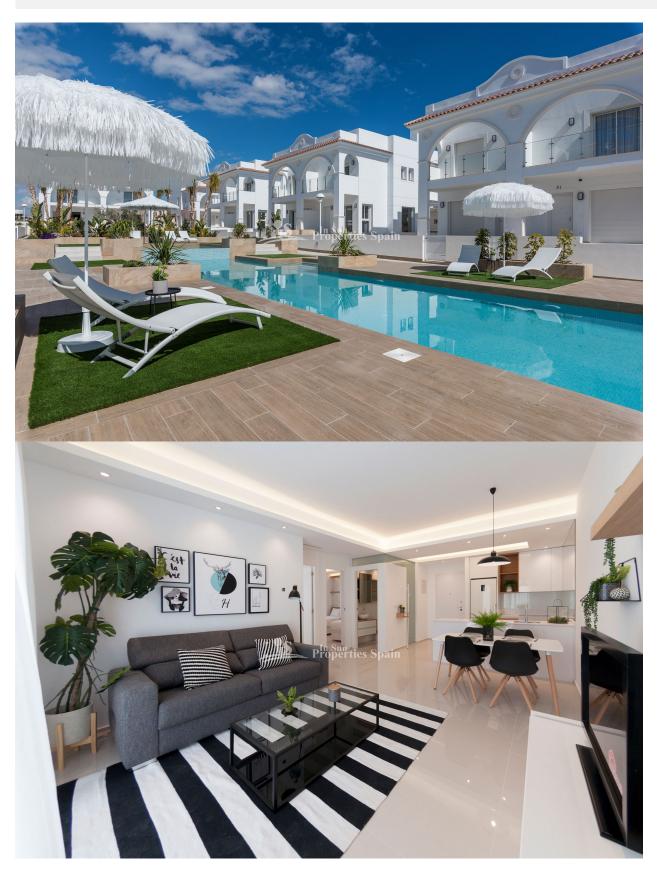

#### **DESCRIPTION**

In the Allegra residential complex in Doña Pepa - Ciudad Quesada you can find different models of homes: flats and semi-detached duplexes. It is a gated community, with beautiful garden areas, communal pool and parking, designed in Mediterranean style. The apartments overlook the pool and garden. This property consists of 2 bedrooms, 2 bathrooms, living-dining room, kitchen and terrace, with private parking. Its Mediterranean style exterior design contrasts with its contemporary interior design, with high quality finishes. It is located just 30 minutes from Alicante airport and 5 minutes from the most spectacular beaches of the Costa Blanca. It is the perfect place for your holidays and to live all year round.

# **GARDEN AND TERRACES**

- Covered terrace
- Open terrace
- Landscaped
- Private garden
- Communal Garden