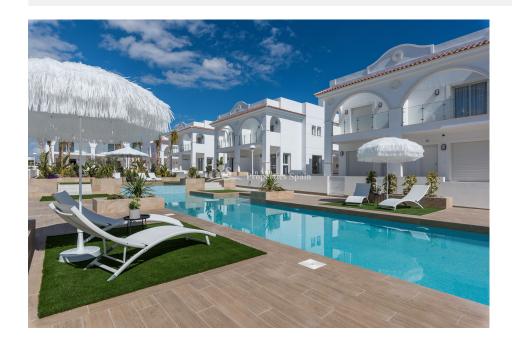

#### **DESCRIPTION**

In the Allegra residential complex in Doña Pepa - Ciudad Quesada you can find different models of homes: flats and semi-detached duplexes. It is a gated community, with beautiful garden areas, communal pool and parking, designed in Mediterranean style. The apartments overlook the pool and garden. This property consists of 2 bedrooms, 2 bathrooms, living-dining room, kitchen and terrace, with private parking. Its Mediterranean style exterior design contrasts with its contemporary interior design, with high quality finishes. It is located just 30 minutes from Alicante airport and 5 minutes from the most spectacular beaches of the Costa Blanca. It is the perfect place for your holidays and to live all year round.

# **GARDEN AND TERRACES**

- Covered terrace
- Open terrace
- Landscaped
- Private garden
- Communal Garden