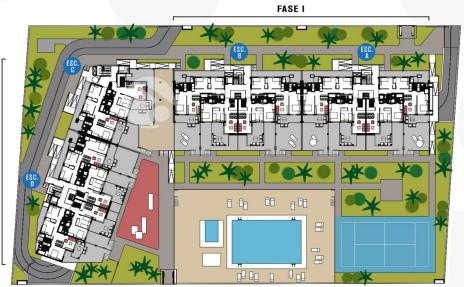

|             |         | _ |
|-------|--------------|-------------|---------|---|
| STYLE | DISTANCE TO: | ORIENTATION | PARKING | G |
|       |              |             |         |   |

• Modern Beach : 500 m West Garage no Cars : 1

Airport: 90 Km

#### MAIN LIVING AREA FLOARING

Bathroom en-suite
 Tile floors

Town center: 2 Km

#### KITCHEN

- Open kitchen
- Equipped kitchen
- Granite countertop

# GARDEN AND TERRACES

- Covered terrace
- Open terrace
- Exterior lights
- Tennis court
- Automatic watering system
- Palm trees
- Play Ground
- Landscaped
- Fenced
- Lawn
- Stone walls
- Electric gate
- Communal Garden

## **EXTRA**

- Built in wardrobes
- Reinforced door
- Double glazed windows
- Satellite TV
- Storage room
- Internet
- Concierge







FASE II

# PLANTA CONJUNTO













"OUR EXPERIENCE IS YOUR GUARANTEE"