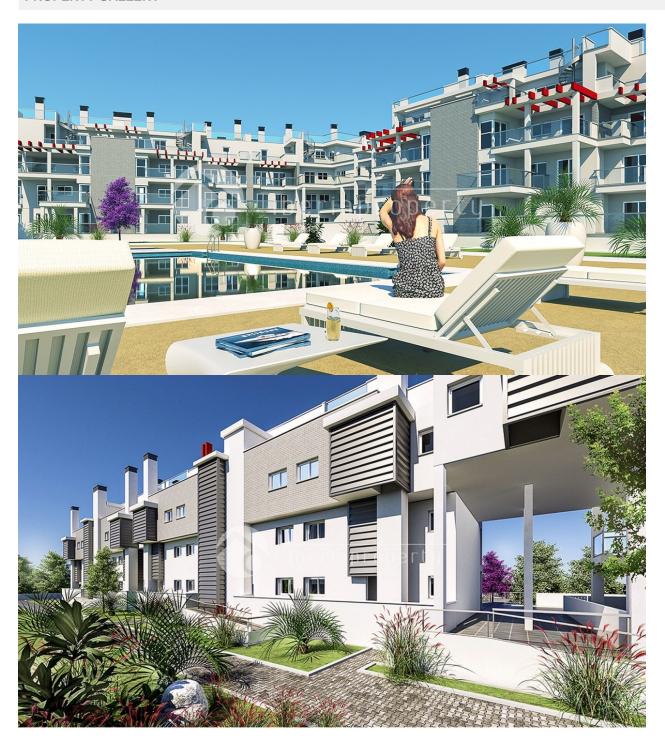

#### **DESCRIPTION**

New construction modern style only 5 minutes walk from the sandy long beach of Denia. This is fase 2 which is only 24 apartments. Open plans and good size terraces, some with seaview. Nicely finished, fenced common garden with pool, paddle tennis and children's area. Optional garages in the basement, price 9.000,- € Finished in May 2020. 10 minutes drive to Denia center, old town and harbour with ferries to Ibiza and Mallorca. Easy acsees to highway A7 with less than one hour drive to Valencia and Alicante cities and airports.

# GARDEN AND TERRACES

- Covered terrace
- Open terrace
- Exterior lights
- Tennis court
- Automatic watering system
- Palm trees
- Play Ground
- Landscaped
- Fenced
- Lawn
- Stone walls
- Electric gate
- Communal Garden