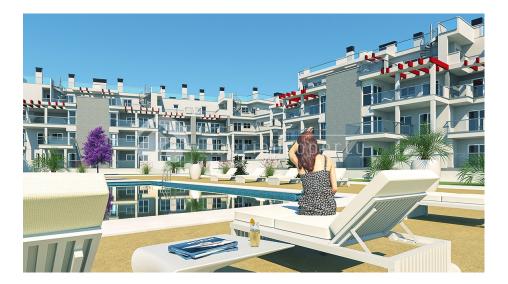

#### **DESCRIPTION**

New construction modern style only 5 minutes walk from the sandy long beach of Denia. This is fase 2 which is only 24 apartments. Open plans and good size terraces, some with seaview. Nicely finished, fenced common garden with pool, paddle tennis and children's area. Optional garages in the basement, price 9.000,- € Finished in May 2020. 10 minutes drive to Denia center, old town and harbour with ferries to Ibiza and Mallorca. Easy acsees to highway A7 with less than one hour drive to Valencia and Alicante cities and airports.

# GARDEN AND TERRACES

- Covered terrace
- Open terrace
- Exterior lights
- Tennis court
- Automatic watering system
- Palm trees
- Play Ground
- Landscaped
- Fenced
- Lawn
- Stone walls
- Electric gate
- Communal Garden