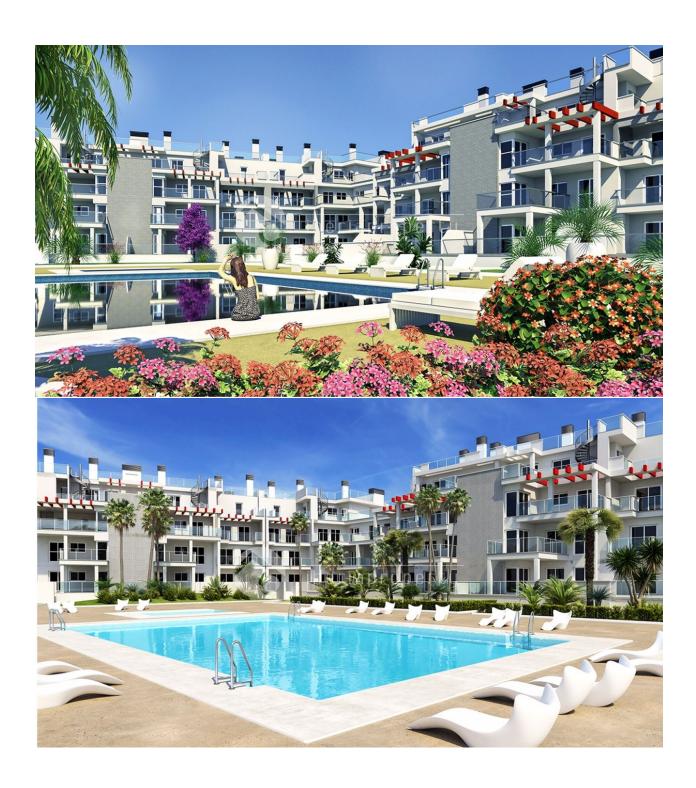

#### **DESCRIPTION**

New construction modern style only 5 minutes walk from the sandy long beach of Denia. This is fase 2 which is only 24 apartments. Open plans and good size terraces, some with seaview. Nicely finished, fenced common garden with pool, paddle tennis and children's area. Optional garages in the basement, price 9.000,- € Finished in May 2020. 10 minutes drive to Denia center, old town and harbour with ferries to Ibiza and Mallorca. Easy acsees to highway A7 with less than one hour drive to Valencia and Alicante cities and airports.

# GARDEN AND TERRACES

- Covered terrace
- Open terrace
- Exterior lights
- Tennis court
- Automatic watering system
- Palm trees
- Play Ground
- Landscaped
- Fenced
- Lawn
- Stone walls
- Electric gate
- Communal Garden