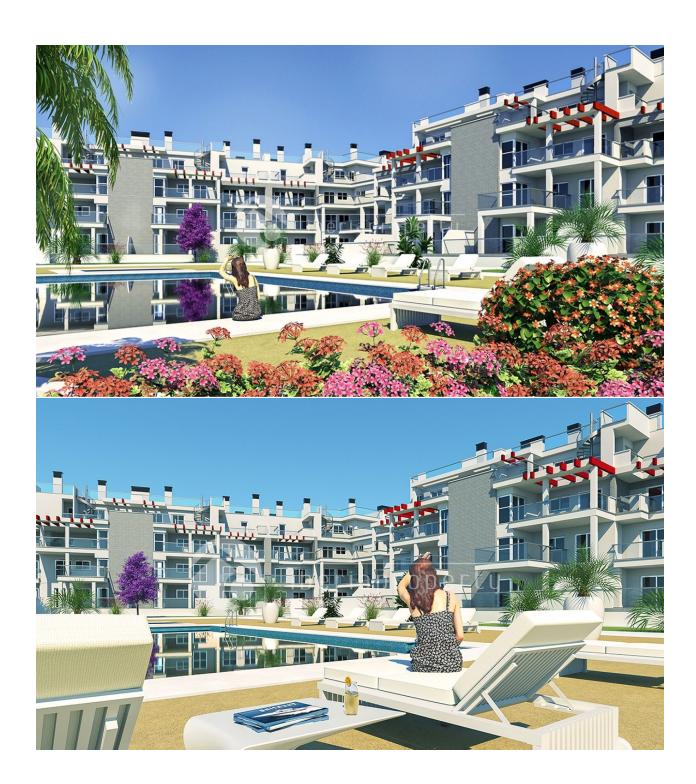

### **DESCRIPTION**

New construction modern style only 5 minutes walk from the sandy long beach of Denia. This is fase 2 which is only 24 apartments. Open plans and good size terraces some with seaview. Nicely finished fenced, common garden with pool, paddle tennis and children's area. Optional garages in the basement, price 9.000,- € Finished in May 2020. 10 minutes drive to Denia center, oldtown and harbour with ferries to Ibiza and Mallorca. Easy acsees to highway A7 with less than one hour drive to Valencia and Alicante cities and airports.

# **GARDEN AND TERRACES**

Garage no Cars: 1

- Covered terrace
- Open terrace
- Exterior lights
- Tennis court
- Automatic watering system
- Fruit trees
- Palm trees
- Play Ground
- Landscaped
- Fenced
- Lawn
- Stone walls
- Electric gate
- Communal Garden