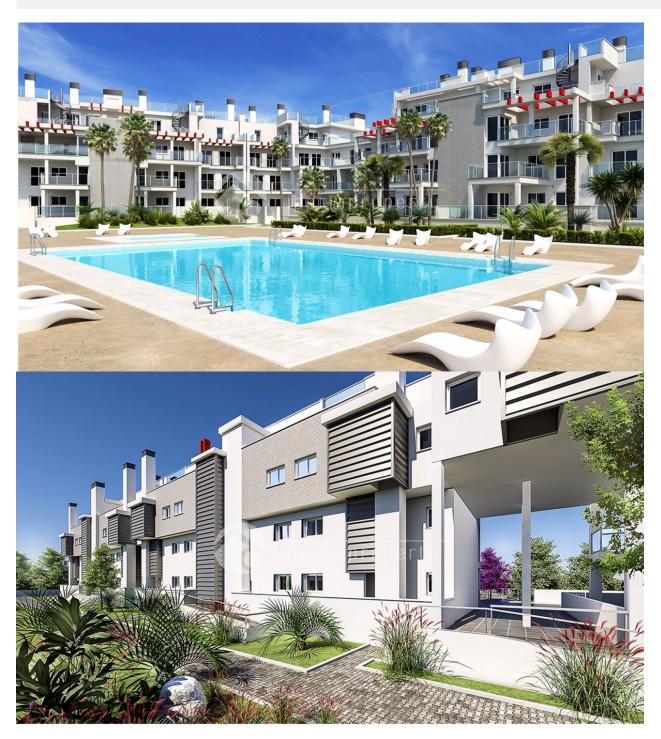

### **DESCRIPTION**

New construction modern style only 5 minutes walk from the sandy long beach of Denia. This is fase 2 which is only 24 apartments. Open plans and good size terraces some with seaview. Nicely finished fenced, common garden with pool, paddle tennis and children's area. Optional garages in the basement, price 9.000,- € Finished in May 2020. 10 minutes drive to Denia center, oldtown and harbour with ferries to Ibiza and Mallorca. Easy acsees to highway A7 with less than one hour drive to Valencia and Alicante cities and airports.

# **GARDEN AND TERRACES**

Garage no Cars: 1

- Covered terrace
- Open terrace
- Exterior lights
- Tennis court
- Automatic watering system
- Fruit trees
- Palm trees
- Play Ground
- Landscaped
- Fenced
- Lawn
- Stone walls
- Electric gate
- Communal Garden