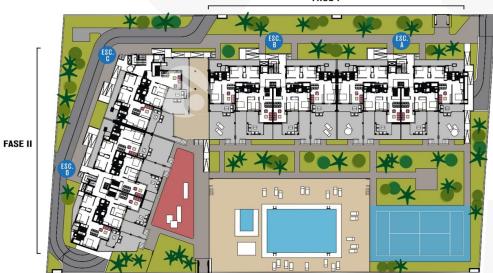

| Not furnished |           |
|          | Airport: 90 Km |                    |               |           |
|          |                | Town center : 2 Km |               |           |
| PARKING  |                | MAIN LIVING AREA   | FLOARING      | KITCHEN   |

# **GARDEN AND TERRACES**

Garage no Cars: 1

- Covered terrace
- Open terrace
- Exterior lights
- Tennis court
- Automatic watering system
- Fruit trees
- Palm trees
- Play Ground
- Landscaped
- Fenced
- Lawn
- Stone walls
- Electric gate
- Communal Garden

## **EXTRA**

• Built in wardrobes

· Bathroom en-suite

- Reinforced door
- Double glazed windows
- Satellite TV
- Storage room
- Lift
- Internet
- Concierge

• Tile floors

- Open kitchen
- Equipped kitchen
- Granite countertop







# PLANTA CONJUNTO

FASE I















"OUR EXPERIENCE IS YOUR GUARANTEE"