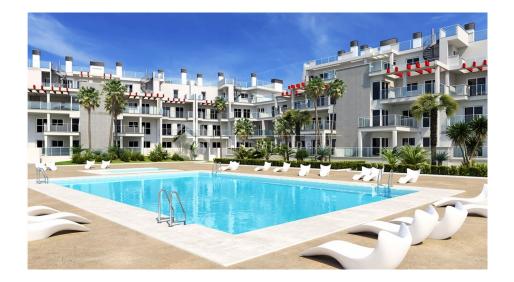

### **DESCRIPTION**

New construction modern style only 5 minutes walk from the sandy long beach of Denia. This is fase 2 which is only 24 apartments. Open plans and good size terraces some with seaview. Nicely finished fenced, common garden with pool, paddle tennis and children's area. Optional garages in the basement, price 9.000,- € Finished in May 2020. 10 minutes drive to Denia center, oldtown and harbour with ferries to Ibiza and Mallorca. Easy acsees to highway A7 with less than one hour drive to Valencia and Alicante cities and airports.

# **GARDEN AND TERRACES**

Garage no Cars: 1

- Covered terrace
- Open terrace
- Exterior lights
- Tennis court
- Automatic watering system
- Fruit trees
- Palm trees
- Play Ground
- Landscaped
- Fenced
- Lawn
- Stone walls
- Electric gate
- Communal Garden