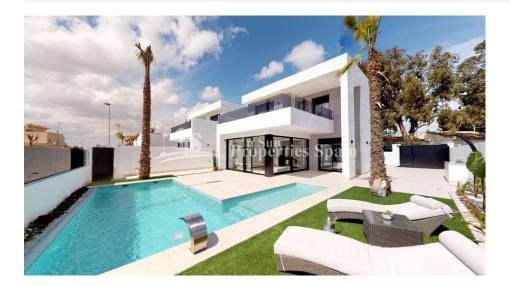

## REF: # 6746 ORIHUELA COSTA (SUCINA)

| PRICE:          | 289.950 €                  |
|-----------------|----------------------------|
| PROPERTY TYPE:  | Villa                      |
| CITY:           | Orihuela Costa<br>(Sucina) |
| BEDROOMS:       | 3                          |
| Bathrooms:      | 4                          |
| Build ( m2 ):   | 138                        |
| Plot ( m2 ):    | 340                        |
| Terrace ( m2 ): | 224                        |
| Year:           | 2019                       |
| Floor:          | -                          |
| Old price       | -                          |

#### **DESCRIPTION**

Located by the Town in SUCINA, MURCIA is this new signature development of Detached Villas. Secure today off plan with a build time of just 6 months! 138m2 Villa Cristina is sure to impress. The 340m2 plot boasts 224m2 garden, private pool with jacuzzi bench and cascade\* (\*FREE as part of the Launch Offer) and parking space within the plot. External LED lighting is also included FREE as part of the launch offer. On entering the Villa you have a modern open plan layout incorporating Lounge, dining area and Kitchen with FREE applainces and LED interior lighting, as part of the launch offer. There is a double ensuite bedroom and a guest toilet also to the ground floor. The first floor boasts 2 further double ensuite bedrooms, one with direct access to the terrace. Sucina has a growing expat community and is surrounded by golf courses and resorts. The village consists of a mixture of old and new. The church and its square are still at the heart of the village and there are some old houses to be found in the surrounding streets. Being just 25 minutes from Corvera International Airport and just 15 minutes from the beaches of the Mar Menor, you ca see why this area is growing in popularity.