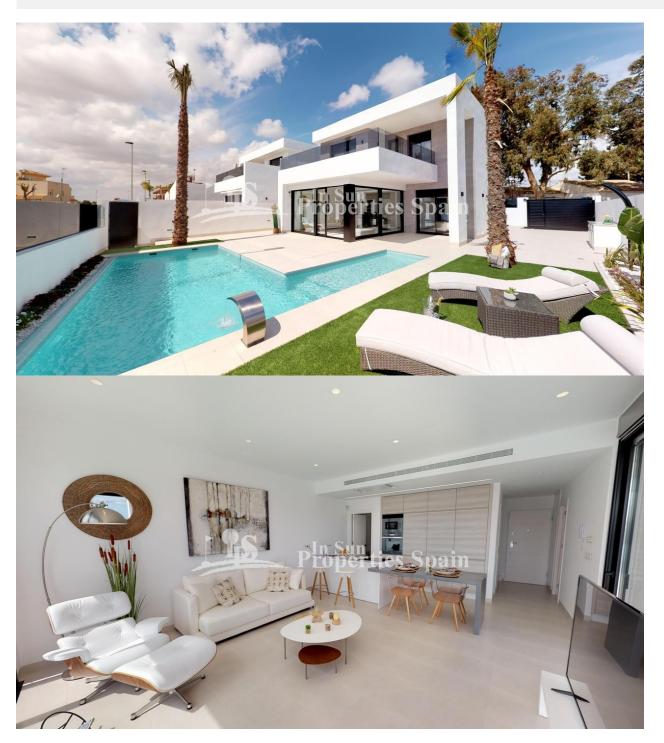

#### **DESCRIPTION**

Located by the Town in SUCINA, MURCIA is this new signature development of Detached Villas. Secure today off plan with a build time of just 6 months! 138m2 Villa Cristina is sure to impress. The 340m2 plot boasts 224m2 garden, private pool with jacuzzi bench and cascade\* (\*FREE as part of the Launch Offer) and parking space within the plot. External LED lighting is also included FREE as part of the launch offer. On entering the Villa you have a modern open plan layout incorporating Lounge, dining area and Kitchen with FREE applainces and LED interior lighting, as part of the launch offer. There is a double ensuite bedroom and a guest toilet also to the ground floor. The first floor boasts 2 further double ensuite bedrooms, one with direct access to the terrace. Sucina has a growing expat community and is surrounded by golf courses and resorts. The village consists of a mixture of old and new. The church and its square are still at the heart of the village and there are some old houses to be found in the surrounding streets. Being just 25 minutes from Corvera International Airport and just 15 minutes from the beaches of the Mar Menor, you ca see why this area is growing in popularity.

## **GARDEN AND TERRACES**

- Covered terrace
- Open terraceExterior lights
- Stone walls
- Private garden