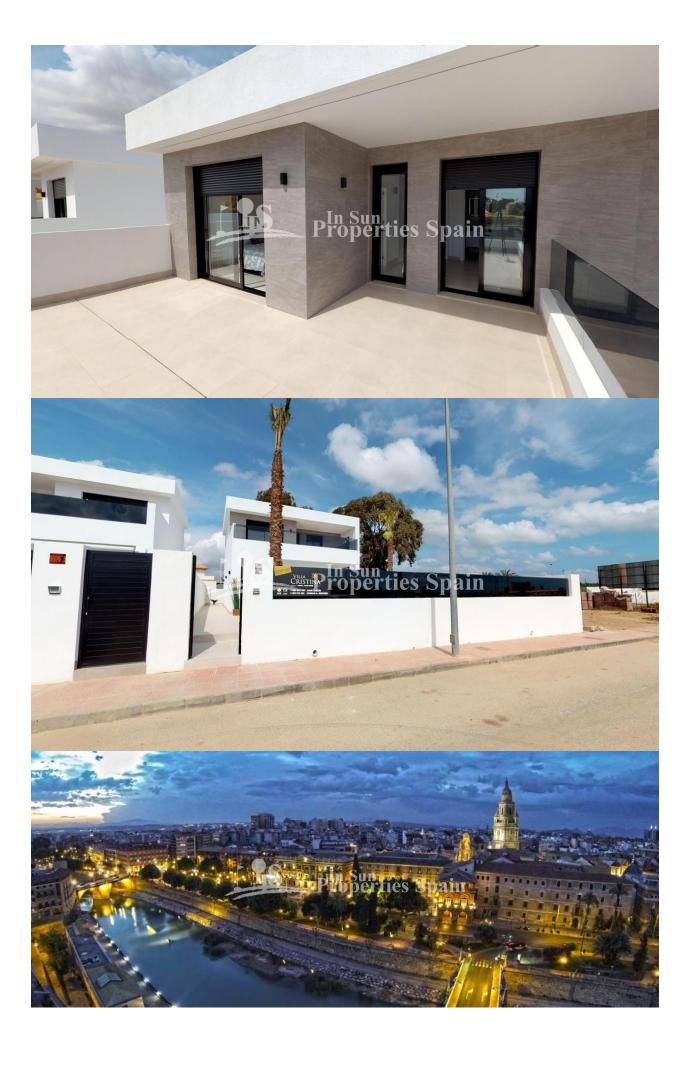

#### **DESCRIPTION**

Located by the Town in SUCINA, MURCIA is this new signature development of Detached Villas. Secure today off plan with a build time of just 6 months! 138m2 Villa Cristina is sure to impress. The 340m2 plot boasts 224m2 garden, private pool with jacuzzi bench and cascade\* (\*FREE as part of the Launch Offer) and parking space within the plot. External LED lighting is also included FREE as part of the launch offer. On entering the Villa you have a modern open plan layout incorporating Lounge, dining area and Kitchen with FREE applainces and LED interior lighting, as part of the launch offer. There is a double ensuite bedroom and a guest toilet also to the ground floor. The first floor boasts 2 further double ensuite bedrooms, one with direct access to the terrace. Sucina has a growing expat community and is surrounded by golf courses and resorts. The village consists of a mixture of old and new. The church and its square are still at the heart of the village and there are some old houses to be found in the surrounding streets. Being just 25 minutes from Corvera International Airport and just 15 minutes from the beaches of the Mar Menor, you ca see why this area is growing in popularity.

## **GARDEN AND TERRACES**

- Covered terrace
- Open terraceExterior lights
- Stone walls
- Private garden