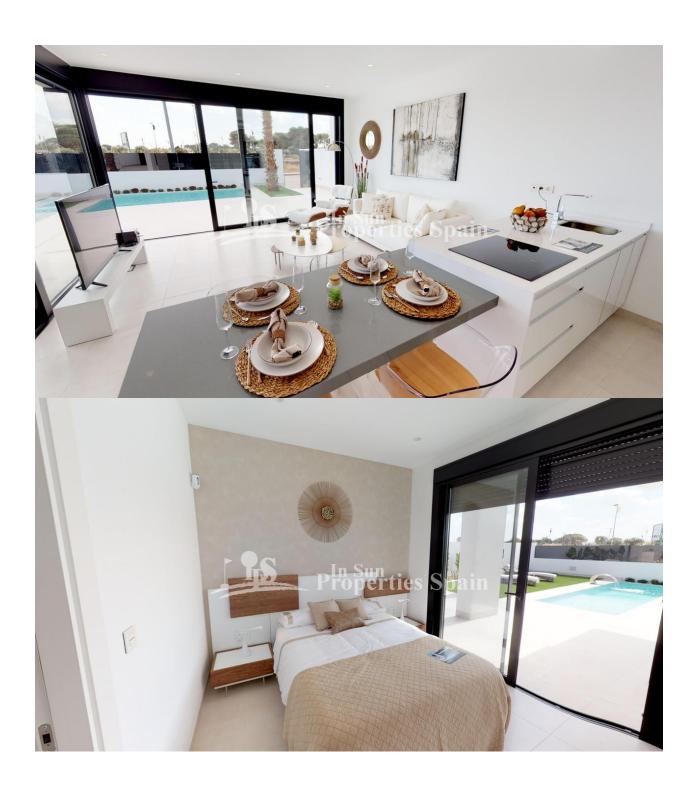

#### **DESCRIPTION**

Located by the Town in SUCINA, MURCIA is this new signature development of Detached Villas. Secure today off plan with a build time of just 6 months! 138m2 Villa Cristina is sure to impress. The 340m2 plot boasts 224m2 garden, private pool with jacuzzi bench and cascade\* (\*FREE as part of the Launch Offer) and parking space within the plot. External LED lighting is also included FREE as part of the launch offer. On entering the Villa you have a modern open plan layout incorporating Lounge, dining area and Kitchen with FREE applainces and LED interior lighting, as part of the launch offer. There is a double ensuite bedroom and a guest toilet also to the ground floor. The first floor boasts 2 further double ensuite bedrooms, one with direct access to the terrace. Sucina has a growing expat community and is surrounded by golf courses and resorts. The village consists of a mixture of old and new. The church and its square are still at the heart of the village and there are some old houses to be found in the surrounding streets. Being just 25 minutes from Corvera International Airport and just 15 minutes from the beaches of the Mar Menor, you ca see why this area is growing in popularity.

#### **KITCHEN**

- Open kitchen
- Equipped kitchen