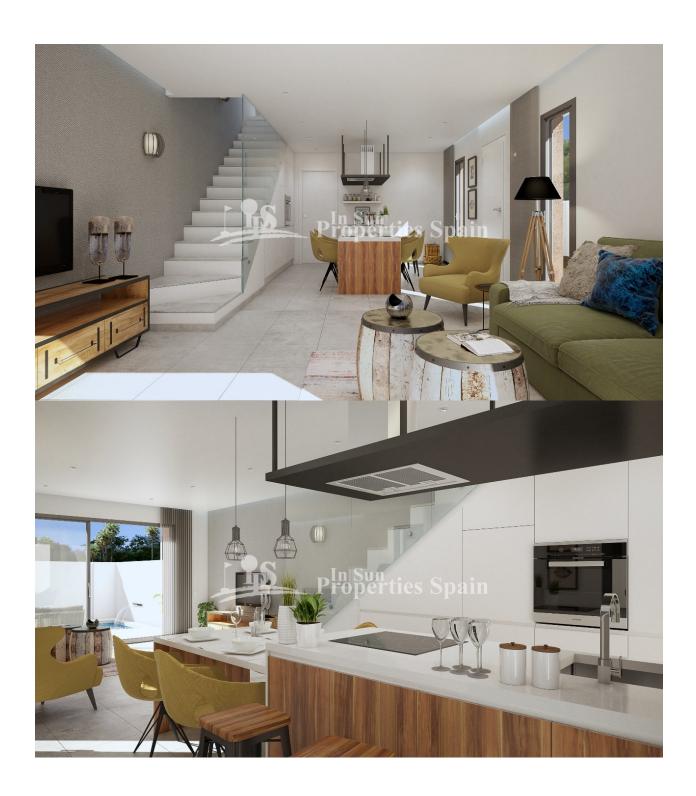

#### **DESCRIPTION**

"KEY READY"This is a wonderful new SOUTHWEST facing development of SEMI-DETACHED VILLAS in the Spanish Town of DAYA NUEVA. Located just 6 km from the award winning beaches of Guardamar del Segura and 25 minutes from the International airport of Alicante. The Villas of 99m2 are distributed on two floors and consists of 3 good size bedrooms (one of them located on the ground floor) with built in wardrobes, 2 full bathrooms, an open concept living space with American style kitchen and a spacious and bright living room with direct access to the garden with the private pool with feature water wall and terrace. Within the 169m2 plot there is also ample parking and the villas come with pre-installation of AC. Daya Nueva is a rural town surrounded by orange and lemon groves. There is a municipal swimming pool, open in the summer months, a few bars and restaurants and a number of parks. Daya Nueva is just just 4km from the large Spanish town of Almoradi, 15 minutes from San Isidro Train Station, 9km from La Marquesa Golf Course, 20 minutes from the Hospital and 15 minutes from both international and local schools.

### **KITCHEN**

- Open kitchen
- Equipped kitchen