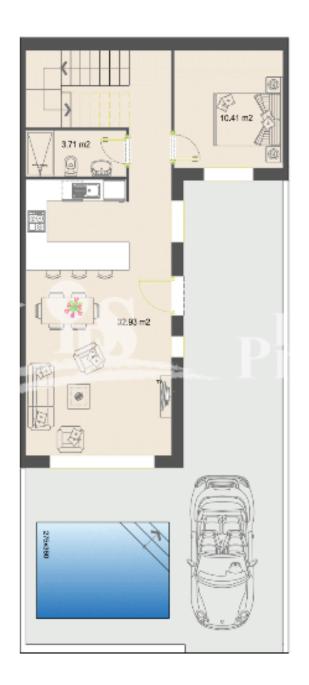

INFO

REF: # 6734 ALICANTE

| INFO            |                          |
|-----------------|--------------------------|
| PRICE:          | 222.000 €                |
| PROPERTY TYPE:  | Villa (Semi<br>detached) |
| CITY:           | Alicante                 |
| BEDROOMS:       | 3                        |
| Bathrooms:      | 2                        |
| Build ( m2 ):   | 99                       |
| Plot ( m2 ):    | 164                      |
| Terrace ( m2 ): | 18                       |
| Year:           |                          |
| Floor:          | -                        |
| Old price       | -                        |

#### **DESCRIPTION**

"KEY READY"This is a wonderful new SOUTHWEST facing development of SEMI-DETACHED VILLAS in the Spanish Town of DAYA NUEVA. Located just 6 km from the award winning beaches of Guardamar del Segura and 25 minutes from the International airport of Alicante. The Villas of 99m2 are distributed on two floors and consists of 3 good size bedrooms (one of them located on the ground floor) with built in wardrobes, 2 full bathrooms, an open concept living space with American style kitchen and a spacious and bright living room with direct access to the garden with the private pool with feature water wall and terrace. Within the 169m2 plot there is also ample parking and the villas come with pre-installation of AC. Daya Nueva is a rural town surrounded by orange and lemon groves. There is a municipal swimming pool, open in the summer months, a few bars and restaurants and a number of parks. Daya Nueva is just just 4km from the large Spanish town of Almoradi, 15 minutes from San Isidro Train Station, 9km from La Marquesa Golf Course, 20 minutes from the Hospital and 15 minutes from both international and local schools.