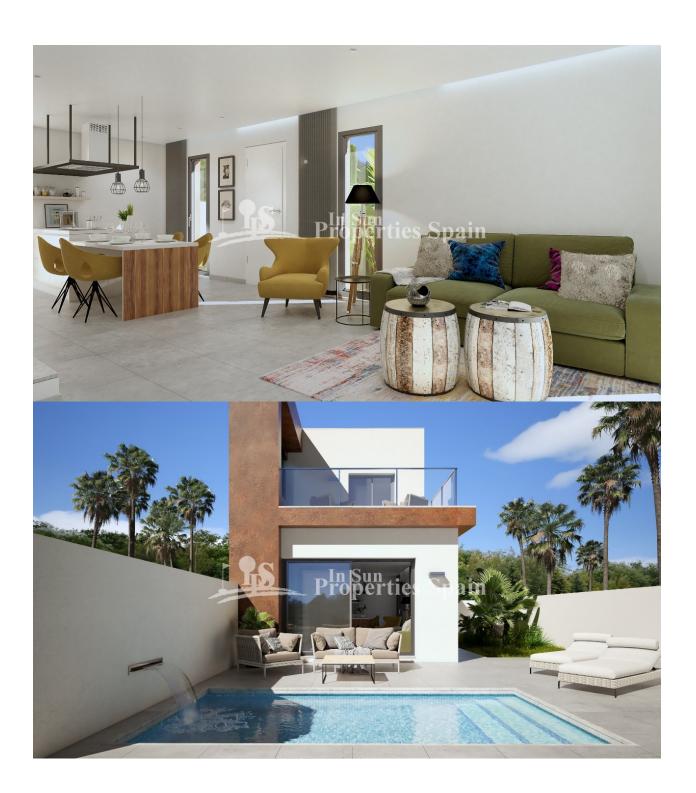

#### **DESCRIPTION**

"KEY READY"This is a wonderful new SOUTHWEST facing development of SEMI-DETACHED VILLAS in the Spanish Town of DAYA NUEVA. Located just 6 km from the award winning beaches of Guardamar del Segura and 25 minutes from the International airport of Alicante. The Villas of 99m2 are distributed on two floors and consists of 3 good size bedrooms (one of them located on the ground floor) with built in wardrobes, 2 full bathrooms, an open concept living space with American style kitchen and a spacious and bright living room with direct access to the garden with the private pool with feature water wall and terrace. Within the 169m2 plot there is also ample parking and the villas come with pre-installation of AC. Daya Nueva is a rural town surrounded by orange and lemon groves. There is a municipal swimming pool, open in the summer months, a few bars and restaurants and a number of parks. Daya Nueva is just just 4km from the large Spanish town of Almoradi, 15 minutes from San Isidro Train Station, 9km from La Marquesa Golf Course, 20 minutes from the Hospital and 15 minutes from both international and local schools.