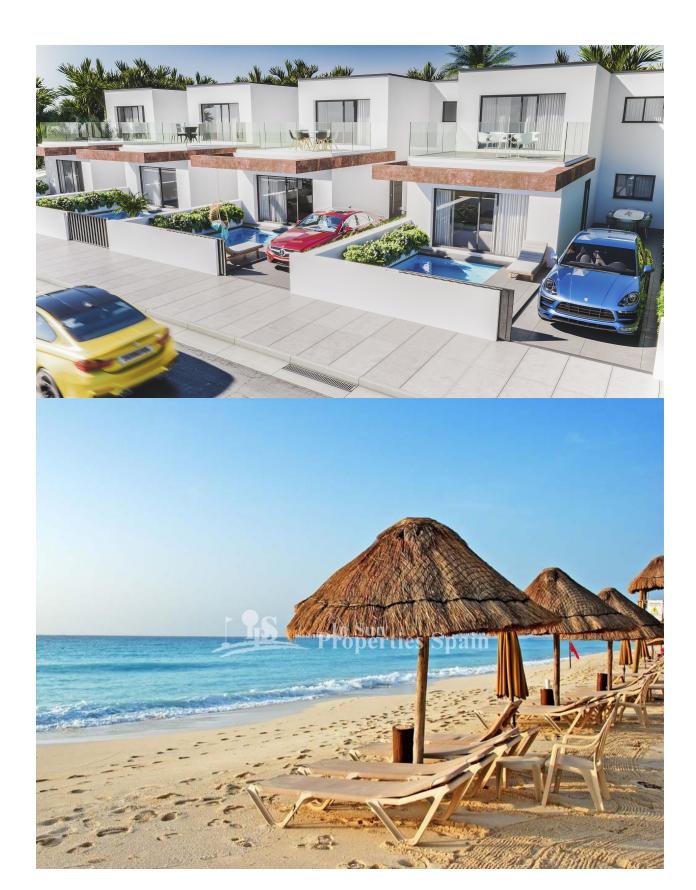

#### **DESCRIPTION**

"KEY READY"This is a wonderful new SOUTHWEST facing development of SEMI-DETACHED VILLAS in the Spanish Town of DAYA NUEVA. Located just 6 km from the award winning beaches of Guardamar del Segura and 25 minutes from the International airport of Alicante. The Villas of 99m2 are distributed on two floors and consists of 3 good size bedrooms (one of them located on the ground floor) with built in wardrobes, 2 full bathrooms, an open concept living space with American style kitchen and a spacious and bright living room with direct access to the garden with the private pool with feature water wall and terrace. Within the 169m2 plot there is also ample parking and the villas come with pre-installation of AC. Daya Nueva is a rural town surrounded by orange and lemon groves. There is a municipal swimming pool, open in the summer months, a few bars and restaurants and a number of parks. Daya Nueva is just just 4km from the large Spanish town of Almoradi, 15 minutes from San Isidro Train Station, 9km from La Marquesa Golf Course, 20 minutes from the Hospital and 15 minutes from both international and local schools.

# **DISTANCE TO:**

Beach : 6 Km

Airport: 40 Km

Town center: 500 m