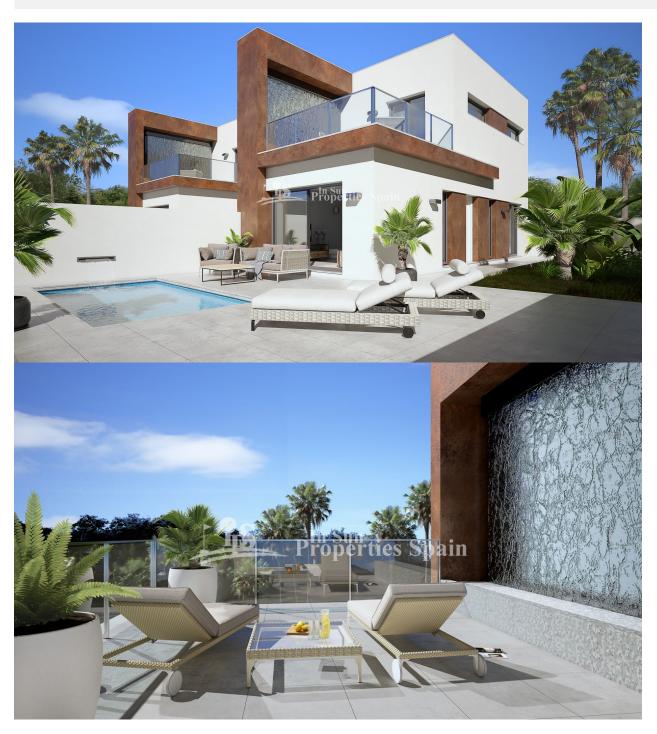

#### **DESCRIPTION**

"KEY READY"This is a wonderful new SOUTHWEST facing development of SEMI-DETACHED VILLAS in the Spanish Town of DAYA NUEVA. Located just 6 km from the award winning beaches of Guardamar del Segura and 25 minutes from the International airport of Alicante. The Villas of 99m2 are distributed on two floors and consists of 3 good size bedrooms (one of them located on the ground floor) with built in wardrobes, 2 full bathrooms, an open concept living space with American style kitchen and a spacious and bright living room with direct access to the garden with the private pool with feature water wall and terrace. Within the 169m2 plot there is also ample parking and the villas come with pre-installation of AC. Daya Nueva is a rural town surrounded by orange and lemon groves. There is a municipal swimming pool, open in the summer months, a few bars and restaurants and a number of parks. Daya Nueva is just just 4km from the large Spanish town of Almoradi, 15 minutes from San Isidro Train Station, 9km from La Marquesa Golf Course, 20 minutes from the Hospital and 15 minutes from both international and local schools.

### **FURNITURE**

Not furnished

**GARDEN AND** 

**TERRACES** 

- Covered terrace
- Open terrace
- Stone walls
- Private garden