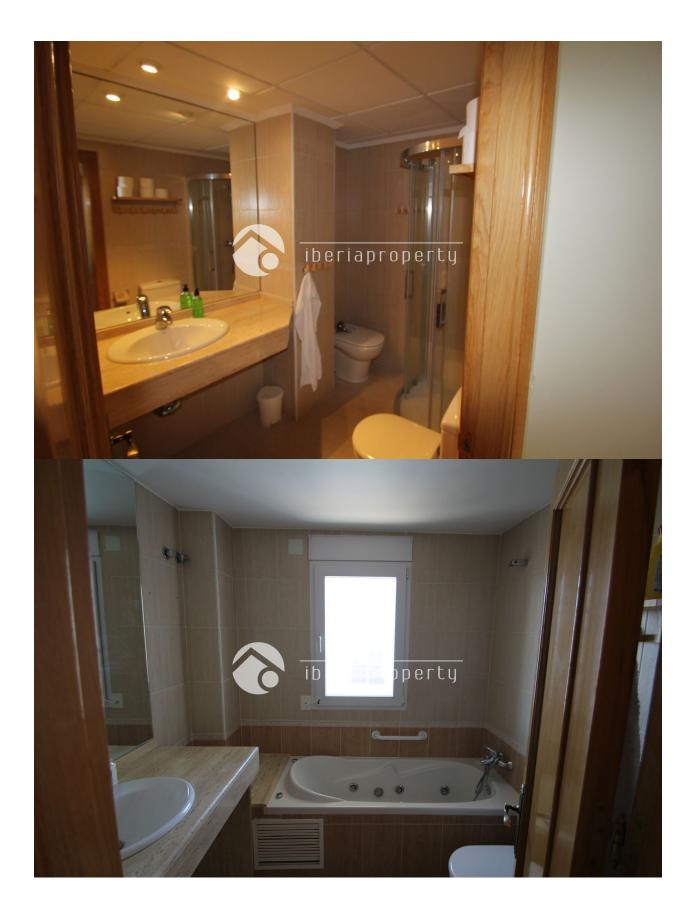

#### DESCRIPTION

REF: # 6724

Stunning 4th floor south facing 3 bedroom corner apartment with sea view in the center of Altea. 100 m from the boulevard and the new beach. Walking to everything, beach, restaurants, shops, harbour and the old town. New german kitchen, 3 large bedrooms and 2 bathrooms one on suite. South facing corner terrace with nice view over the sea, harbour, Albir and Sierra Helada. Basement with private parking and 5m2 storage room. Large garden with grass, trees and swimmingpool. Train to Alicante and Denia, Short way to access the highway. Central air condition hot and cold. .The apartment has 2 owners since new and are very well kept.

### **EXTRA**

- Indoor jacuzziBuilt in wardrobes
- Reinforced door
- Double glazed windows
- Door bell with camera
- Lift
- Internet
- Concierge