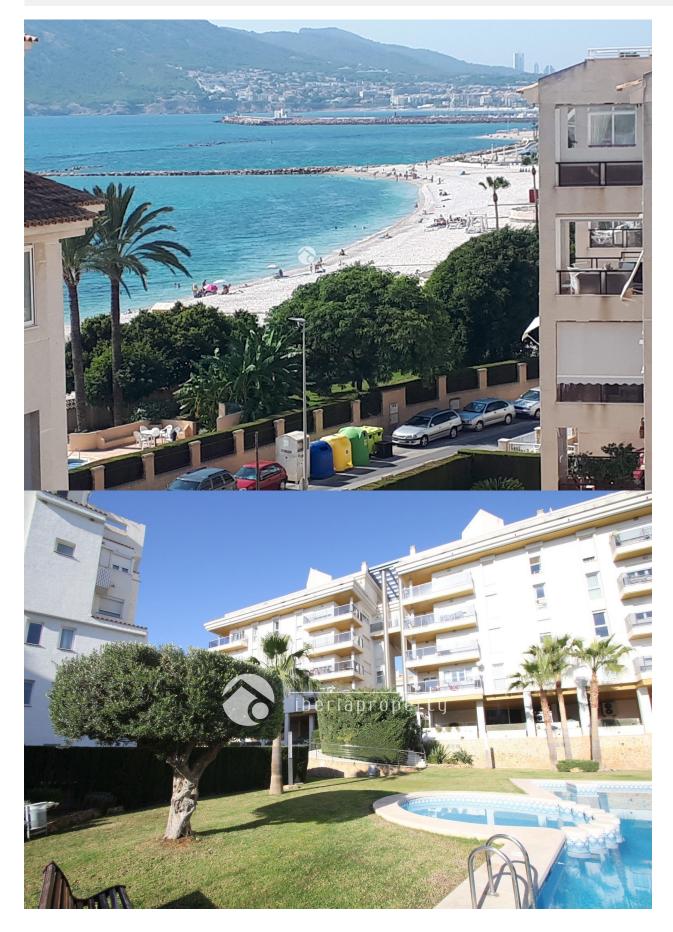

#### DESCRIPTION

REF: # 6724

Stunning 4th floor south facing 3 bedroom corner apartment with sea view in the center of Altea. 100 m from the boulevard and the new beach. Walking to everything, beach, restaurants, shops, harbour and the old town. New german kitchen, 3 large bedrooms and 2 bathrooms one on suite. South facing corner terrace with nice view over the sea, harbour, Albir and Sierra Helada. Basement with private parking and 5m2 storage room. Large garden with grass, trees and swimmingpool. Train to Alicante and Denia, Short way to access the highway. Central air condition hot and cold. .The apartment has 2 owners since new and are very well kept.

#### **ENERGETIC CERTIFIED**

| STYLE             | VIEWS                                                                      | AIRCONDITIONING                                                                      | DISTANCE TO :                                                                |
|-------------------|----------------------------------------------------------------------------|--------------------------------------------------------------------------------------|------------------------------------------------------------------------------|
| • Modern          | <ul><li>Panoramic views</li><li>Sea views</li><li>Mountain views</li></ul> | Central airconditioning                                                              | Beach : 50 m<br>Airport: 70 Km                                               |
|                   |                                                                            |                                                                                      | Town center : 50 m                                                           |
| ORIENTATION       | FURNITURE                                                                  | PARKING                                                                              | ТАХ                                                                          |
| South east        | Not furnished                                                              | Garage no Cars : 1                                                                   | Community : 1.284 €                                                          |
|                   |                                                                            |                                                                                      | I.B.I : 568 €                                                                |
| MAIN LIVING AREA  | FLOARING                                                                   | KITCHEN                                                                              | GARDEN AND<br>TERRACES                                                       |
| Bathroom en-suite | Tile floors                                                                | <ul><li>Closed kitchen</li><li>Equipped kitchen</li><li>Granite countertop</li></ul> | TERRACES                                                                     |
|                   |                                                                            |                                                                                      | <ul><li>Covered terrace</li><li>Exterior lights</li><li>Palm trees</li></ul> |