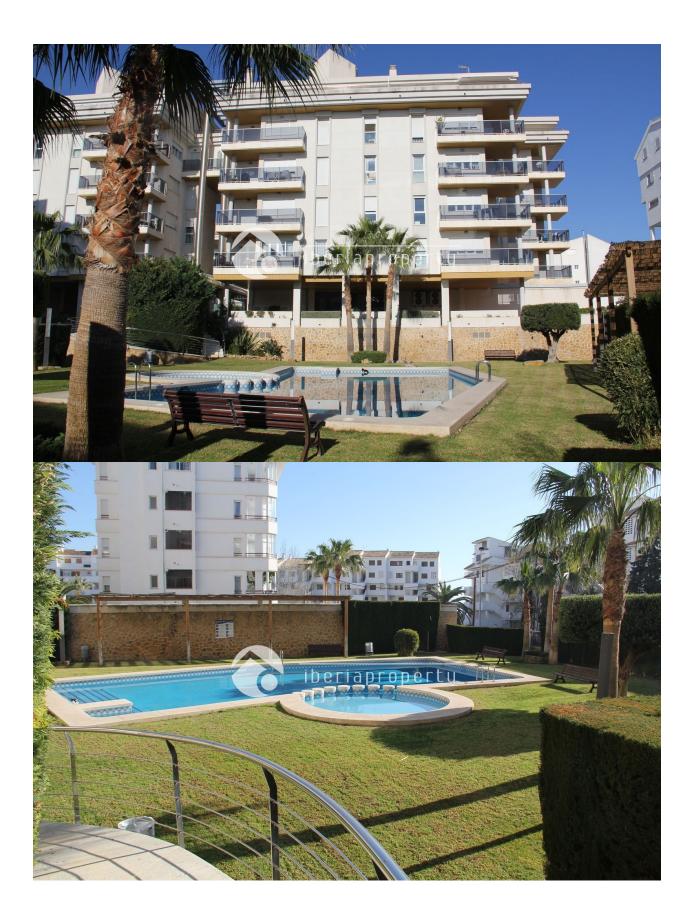

#### **ENERGETIC CERTIFIED**

| STYLE             | VIEWS                                                                      | AIRCONDITIONING                                                                      | DISTANCE TO :                                                                |
|-------------------|----------------------------------------------------------------------------|--------------------------------------------------------------------------------------|------------------------------------------------------------------------------|
| • Modern          | <ul><li>Panoramic views</li><li>Sea views</li><li>Mountain views</li></ul> | Central airconditioning                                                              | Beach : 50 m<br>Airport: 70 Km                                               |
|                   |                                                                            |                                                                                      | Town center : 50 m                                                           |
| ORIENTATION       | FURNITURE                                                                  | PARKING                                                                              | ТАХ                                                                          |
| South east        | Not furnished                                                              | Garage no Cars : 1                                                                   | Community : 1.284 €                                                          |
|                   |                                                                            |                                                                                      | I.B.I : 568 €                                                                |
| MAIN LIVING AREA  | FLOARING                                                                   | KITCHEN                                                                              | GARDEN AND<br>TERRACES                                                       |
| Bathroom en-suite | Tile floors                                                                | <ul><li>Closed kitchen</li><li>Equipped kitchen</li><li>Granite countertop</li></ul> | TERRACES                                                                     |
|                   |                                                                            |                                                                                      | <ul><li>Covered terrace</li><li>Exterior lights</li><li>Palm trees</li></ul> |

 Play Ground • Landscaped • Fenced Lawn • Stone walls • Communal Garden