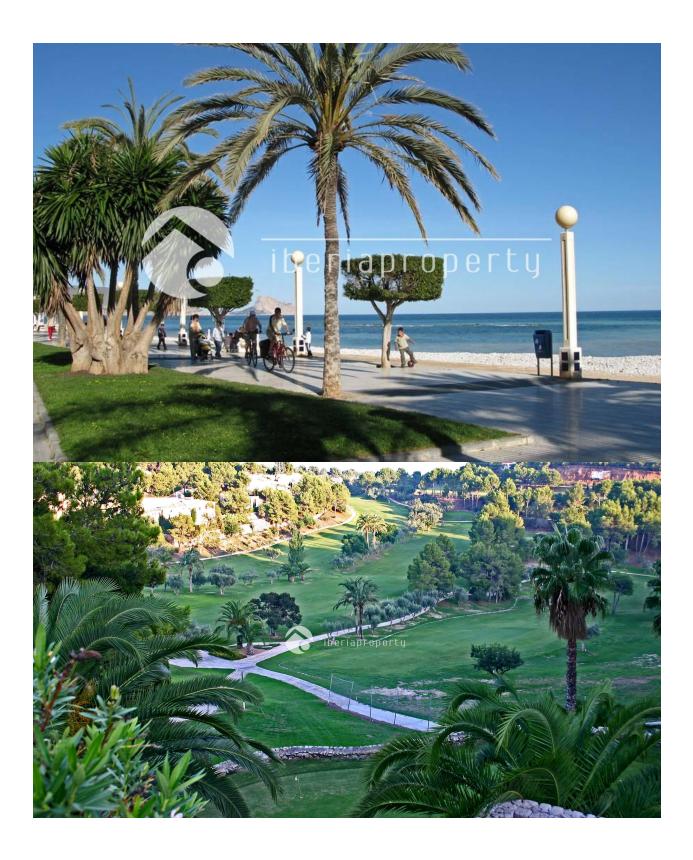

#### DESCRIPTION

REF: # 6724

Stunning 4th floor south facing 3 bedroom corner apartment with sea view in the center of Altea. 100 m from the boulevard and the new beach. Walking to everything, beach, restaurants, shops, harbour and the old town. New german kitchen, 3 large bedrooms and 2 bathrooms one on suite. South facing corner terrace with nice view over the sea, harbour, Albir and Sierra Helada. Basement with private parking and 5m2 storage room. Large garden with grass, trees and swimmingpool. Train to Alicante and Denia, Short way to access the highway. Central air condition hot and cold. .The apartment has 2 owners since new and are very well kept.

#### **ENERGETIC CERTIFIED**

| STYLE             | VIEWS                                                                      | AIRCONDITIONING                                                                      | DISTANCE TO :                                                                |
|-------------------|----------------------------------------------------------------------------|--------------------------------------------------------------------------------------|------------------------------------------------------------------------------|
| • Modern          | <ul><li>Panoramic views</li><li>Sea views</li><li>Mountain views</li></ul> | Central airconditioning                                                              | Beach : 50 m<br>Airport: 70 Km                                               |
|                   |                                                                            |                                                                                      | Town center : 50 m                                                           |
| ORIENTATION       | FURNITURE                                                                  | PARKING                                                                              | ТАХ                                                                          |
| South east        | Not furnished                                                              | Garage no Cars : 1                                                                   | Community : 1.284 €                                                          |
|                   |                                                                            |                                                                                      | I.B.I : 568 €                                                                |
| MAIN LIVING AREA  | FLOARING                                                                   | KITCHEN                                                                              | GARDEN AND<br>TERRACES                                                       |
| Bathroom en-suite | Tile floors                                                                | <ul><li>Closed kitchen</li><li>Equipped kitchen</li><li>Granite countertop</li></ul> | TERRACES                                                                     |
|                   |                                                                            |                                                                                      | <ul><li>Covered terrace</li><li>Exterior lights</li><li>Palm trees</li></ul> |