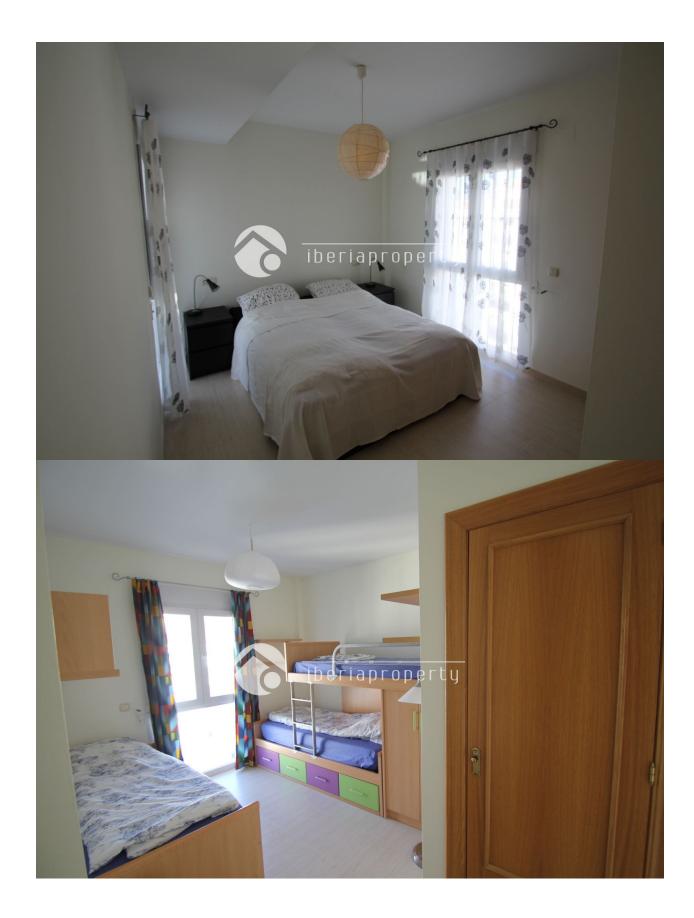

#### DESCRIPTION

REF: # 6724

Stunning 4th floor south facing 3 bedroom corner apartment with sea view in the center of Altea. 100 m from the boulevard and the new beach. Walking to everything, beach, restaurants, shops, harbour and the old town. New german kitchen, 3 large bedrooms and 2 bathrooms one on suite. South facing corner terrace with nice view over the sea, harbour, Albir and Sierra Helada. Basement with private parking and 5m2 storage room. Large garden with grass, trees and swimmingpool. Train to Alicante and Denia, Short way to access the highway. Central air condition hot and cold. .The apartment has 2 owners since new and are very well kept.