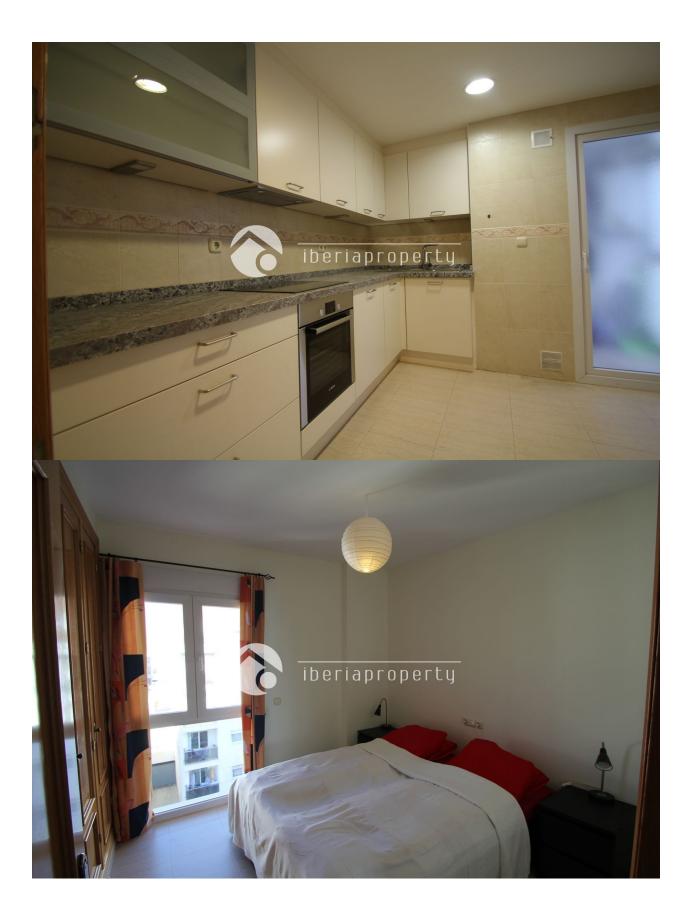

#### DESCRIPTION

REF: # 6724

Stunning 4th floor south facing 3 bedroom corner apartment with sea view in the center of Altea. 100 m from the boulevard and the new beach. Walking to everything, beach, restaurants, shops, harbour and the old town. New german kitchen, 3 large bedrooms and 2 bathrooms one on suite. South facing corner terrace with nice view over the sea, harbour, Albir and Sierra Helada. Basement with private parking and 5m2 storage room. Large garden with grass, trees and swimmingpool. Train to Alicante and Denia, Short way to access the highway. Central air condition hot and cold. .The apartment has 2 owners since new and are very well kept.

#### **ENERGETIC CERTIFIED**

| STYLE             | VIEWS                                                                      | AIRCONDITIONING                                                                      | DISTANCE TO :                                                                |
|-------------------|----------------------------------------------------------------------------|--------------------------------------------------------------------------------------|------------------------------------------------------------------------------|
| • Modern          | <ul><li>Panoramic views</li><li>Sea views</li><li>Mountain views</li></ul> | Central airconditioning                                                              | Beach : 50 m<br>Airport: 70 Km                                               |
|                   |                                                                            |                                                                                      | Town center : 50 m                                                           |
| ORIENTATION       | FURNITURE                                                                  | PARKING                                                                              | ТАХ                                                                          |
| South east        | Not furnished                                                              | Garage no Cars : 1                                                                   | Community : 1.284 €                                                          |
|                   |                                                                            |                                                                                      | I.B.I : 568 €                                                                |
| MAIN LIVING AREA  | FLOARING                                                                   | KITCHEN                                                                              | GARDEN AND<br>TERRACES                                                       |
| Bathroom en-suite | Tile floors                                                                | <ul><li>Closed kitchen</li><li>Equipped kitchen</li><li>Granite countertop</li></ul> | TERRACES                                                                     |
|                   |                                                                            |                                                                                      | <ul><li>Covered terrace</li><li>Exterior lights</li><li>Palm trees</li></ul> |