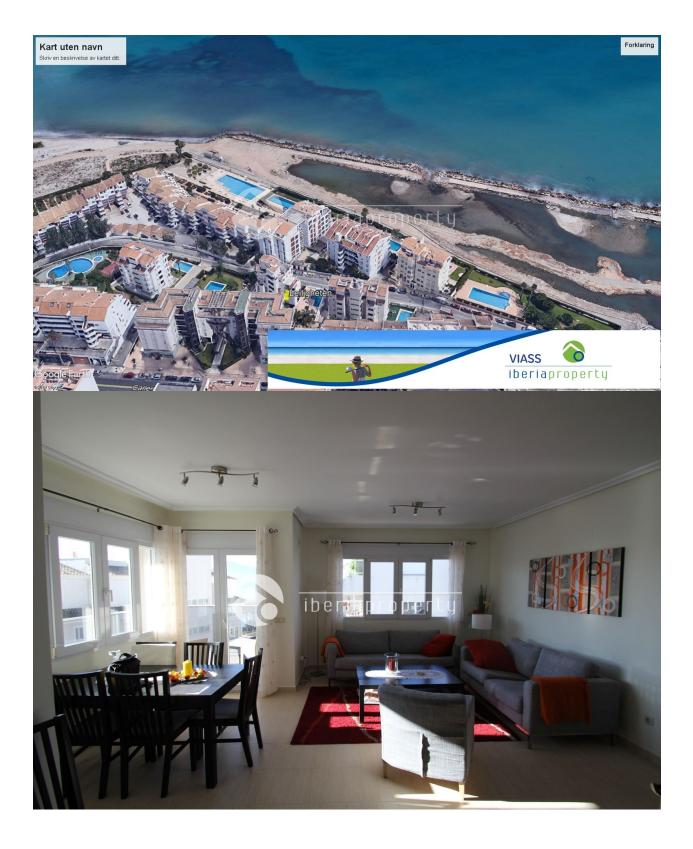

#### DESCRIPTION

REF: # 6724

Stunning 4th floor south facing 3 bedroom corner apartment with sea view in the center of Altea. 100 m from the boulevard and the new beach. Walking to everything, beach, restaurants, shops, harbour and the old town. New german kitchen, 3 large bedrooms and 2 bathrooms one on suite. South facing corner terrace with nice view over the sea, harbour, Albir and Sierra Helada. Basement with private parking and 5m2 storage room. Large garden with grass, trees and swimmingpool. Train to Alicante and Denia, Short way to access the highway. Central air condition hot and cold. .The apartment has 2 owners since new and are very well kept.

#### **ENERGETIC CERTIFIED**

| STYLE             | VIEWS                                                                      | AIRCONDITIONING                                                                      | DISTANCE TO :                                                                |
|-------------------|----------------------------------------------------------------------------|--------------------------------------------------------------------------------------|------------------------------------------------------------------------------|
| • Modern          | <ul><li>Panoramic views</li><li>Sea views</li><li>Mountain views</li></ul> | Central airconditioning                                                              | Beach : 50 m<br>Airport: 70 Km                                               |
|                   |                                                                            |                                                                                      | Town center : 50 m                                                           |
| ORIENTATION       | FURNITURE                                                                  | PARKING                                                                              | ТАХ                                                                          |
| South east        | Not furnished                                                              | Garage no Cars : 1                                                                   | Community : 1.284 €                                                          |
|                   |                                                                            |                                                                                      | I.B.I : 568 €                                                                |
| MAIN LIVING AREA  | FLOARING                                                                   | KITCHEN                                                                              | GARDEN AND<br>TERRACES                                                       |
| Bathroom en-suite | Tile floors                                                                | <ul><li>Closed kitchen</li><li>Equipped kitchen</li><li>Granite countertop</li></ul> | TERRACES                                                                     |
|                   |                                                                            |                                                                                      | <ul><li>Covered terrace</li><li>Exterior lights</li><li>Palm trees</li></ul> |