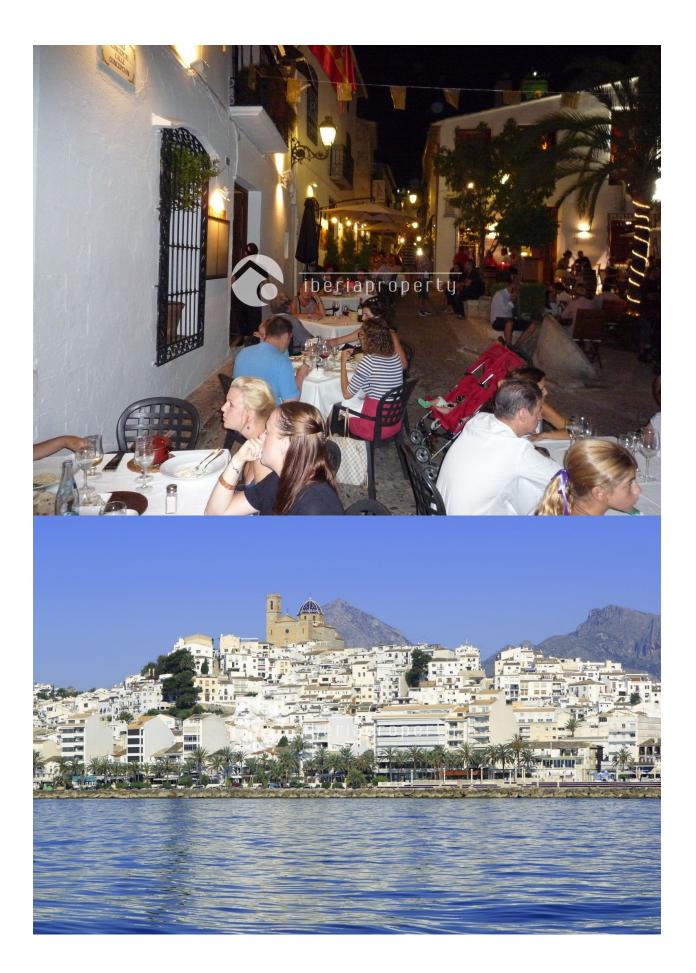

#### DESCRIPTION

REF: # 6724

Stunning 4th floor south facing 3 bedroom corner apartment with sea view in the center of Altea. 100 m from the boulevard and the new beach. Walking to everything, beach, restaurants, shops, harbour and the old town. New german kitchen, 3 large bedrooms and 2 bathrooms one on suite. South facing corner terrace with nice view over the sea, harbour, Albir and Sierra Helada. Basement with private parking and 5m2 storage room. Large garden with grass, trees and swimmingpool. Train to Alicante and Denia, Short way to access the highway. Central air condition hot and cold. .The apartment has 2 owners since new and are very well kept.