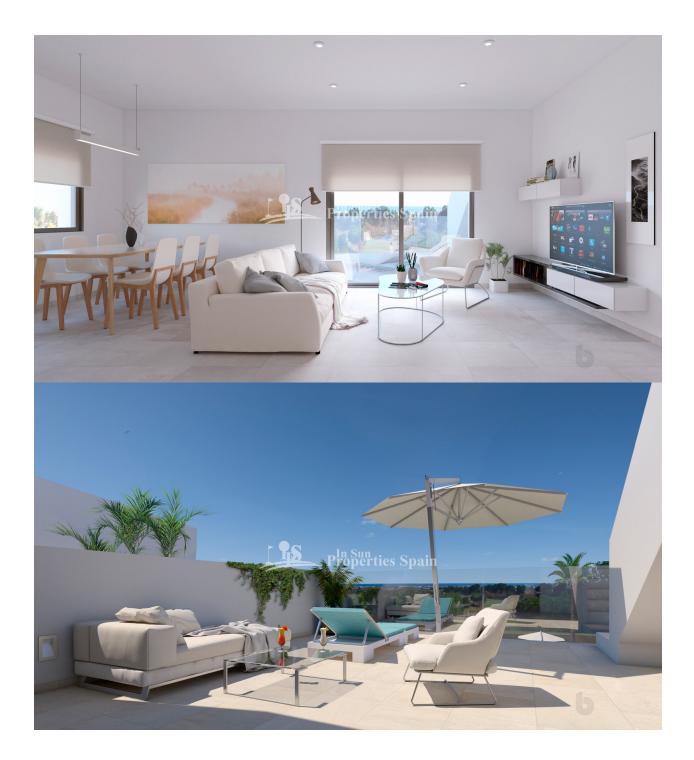

## DESCRIPTION

**REF: # 6714** 

Located at LO ROMERO GOLF, this is a new stunning frontline golf development of 2 and 3 bedroom, 2 bathroom Apartments - Spanish Bungalow style. Ideally situated in a beautiful countryside setting in the municipality of PILAR DE LA HORADADA, in the heart of the Costa Blanca. The 18 hole course is close to the beaches and the cities of Alicante and Murcia. The Bungalows are designed to offer maximum space, light and comfort, along with a luxurious community pool, gardens and parking spaces. These Bungalows would make a top investment or the perfect holiday home. 3 bedroom, 2 bathroom start from just €212,900. There is also the option of 2 bedrooms, 2 bedrooms from €162,900. In the immediate area there are extensive sport and leisure opportunities; commercial centres, restaurants, golf courses, beaches, sport areas, etc. Easy access to the AP-7 motorway and to the airports of both Alicante and Murcia (Corvera) in just a short drive (within 1 hour).

- Covered terrace
- Open terrace
  Landscaped
  Stone walls
- Private garden
- Communal Garden

Reinforced door Double glazed windows