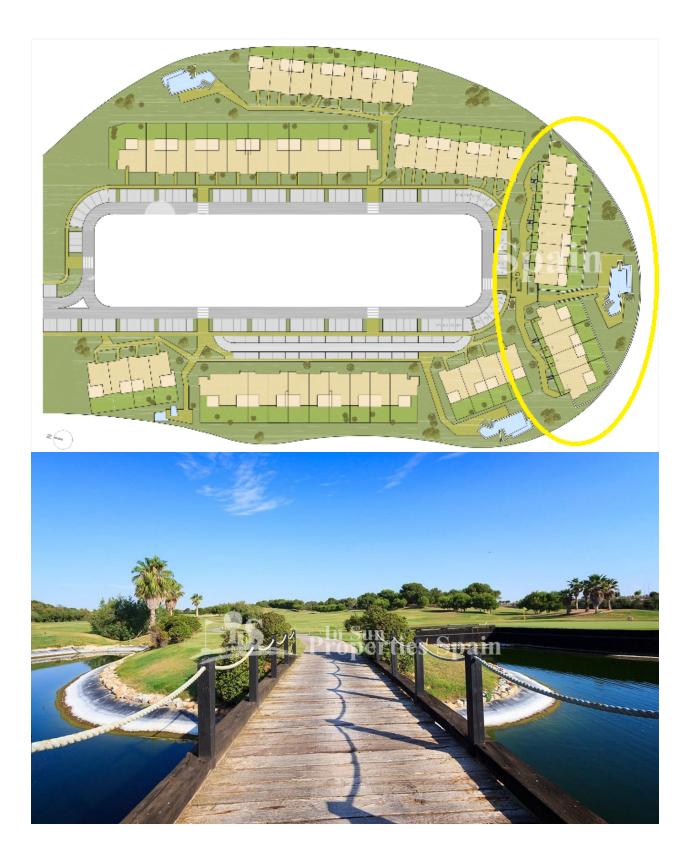

## DESCRIPTION

**REF: # 6714** 

Located at LO ROMERO GOLF, this is a new stunning frontline golf development of 2 and 3 bedroom, 2 bathroom Apartments - Spanish Bungalow style. Ideally situated in a beautiful countryside setting in the municipality of PILAR DE LA HORADADA, in the heart of the Costa Blanca. The 18 hole course is close to the beaches and the cities of Alicante and Murcia. The Bungalows are designed to offer maximum space, light and comfort, along with a luxurious community pool, gardens and parking spaces. These Bungalows would make a top investment or the perfect holiday home. 3 bedroom, 2 bathroom start from just €212,900. There is also the option of 2 bedrooms, 2 bedrooms from €162,900. In the immediate area there are extensive sport and leisure opportunities; commercial centres, restaurants, golf courses, beaches, sport areas, etc. Easy access to the AP-7 motorway and to the airports of both Alicante and Murcia (Corvera) in just a short drive (within 1 hour).

## **ENERGETIC CERTIFIED**

| STYLE                                         | VIEWS                               | DISTANCE TO :                                      | ORIENTATION                                               |
|-----------------------------------------------|-------------------------------------|----------------------------------------------------|-----------------------------------------------------------|
| <ul><li>Modern</li><li>Contemporary</li></ul> | <ul> <li>Panoramic views</li> </ul> | Beach : 7 Km                                       | South East West                                           |
|                                               |                                     | Airport: 50 Km                                     |                                                           |
|                                               |                                     | Town center : 4 Km                                 |                                                           |
| FURNITURE                                     | PARKING                             | FLOARING                                           | KITCHEN                                                   |
| Not furnished                                 | Parking no Cars: 1                  | <ul><li>Tile floors</li><li>Stone floors</li></ul> | <ul><li> Open kitchen</li><li> Equipped kitchen</li></ul> |
| GARDEN AND<br>TERRACES                        | EXTRA                               |                                                    |                                                           |