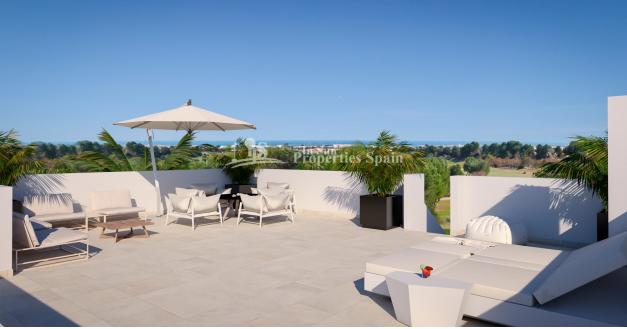

## DESCRIPTION

**REF: # 6714** 

Located at LO ROMERO GOLF, this is a new stunning frontline golf development of 2 and 3 bedroom, 2 bathroom Apartments - Spanish Bungalow style. Ideally situated in a beautiful countryside setting in the municipality of PILAR DE LA HORADADA, in the heart of the Costa Blanca. The 18 hole course is close to the beaches and the cities of Alicante and Murcia. The Bungalows are designed to offer maximum space, light and comfort, along with a luxurious community pool, gardens and parking spaces. These Bungalows would make a top investment or the perfect holiday home. 3 bedroom, 2 bathroom start from just €212,900. There is also the option of 2 bedrooms, 2 bedrooms from €162,900. In the immediate area there are extensive sport and leisure opportunities; commercial centres, restaurants, golf courses, beaches, sport areas, etc. Easy access to the AP-7 motorway and to the airports of both Alicante and Murcia (Corvera) in just a short drive (within 1 hour).

- Covered terrace
- Open terrace
  Landscaped
  Stone walls
- Private garden
- Communal Garden

Reinforced door Double glazed windows