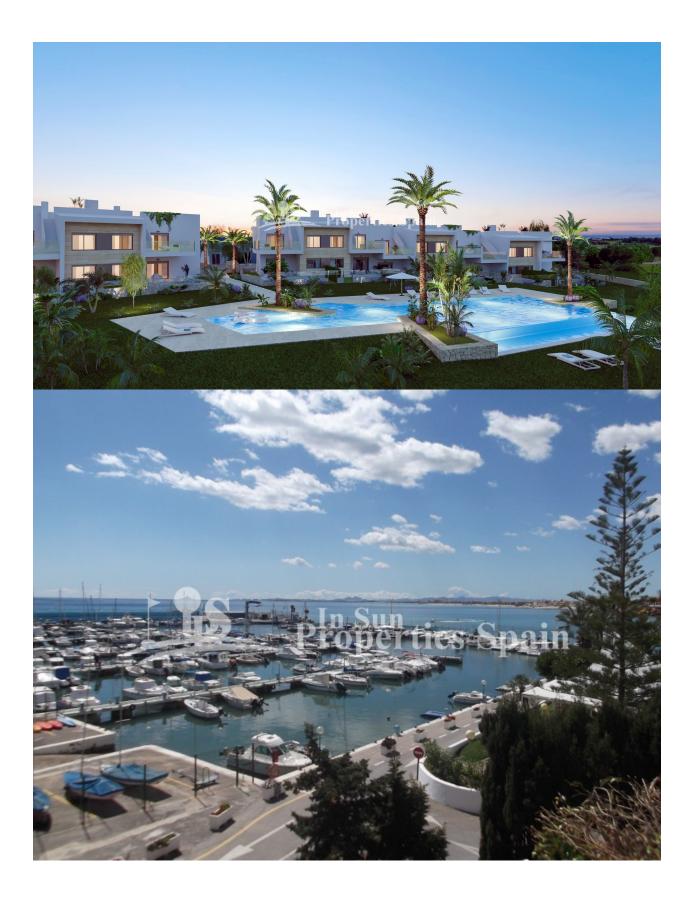

## DESCRIPTION

**REF: # 6714** 

Located at LO ROMERO GOLF, this is a new stunning frontline golf development of 2 and 3 bedroom, 2 bathroom Apartments - Spanish Bungalow style. Ideally situated in a beautiful countryside setting in the municipality of PILAR DE LA HORADADA, in the heart of the Costa Blanca. The 18 hole course is close to the beaches and the cities of Alicante and Murcia. The Bungalows are designed to offer maximum space, light and comfort, along with a luxurious community pool, gardens and parking spaces. These Bungalows would make a top investment or the perfect holiday home. 3 bedroom, 2 bathroom start from just €212,900. There is also the option of 2 bedrooms, 2 bedrooms from €162,900. In the immediate area there are extensive sport and leisure opportunities; commercial centres, restaurants, golf courses, beaches, sport areas, etc. Easy access to the AP-7 motorway and to the airports of both Alicante and Murcia (Corvera) in just a short drive (within 1 hour).

# PROPERTY GALLERY

"OUR EXPERIENCE IS YOUR GUARANTEE"