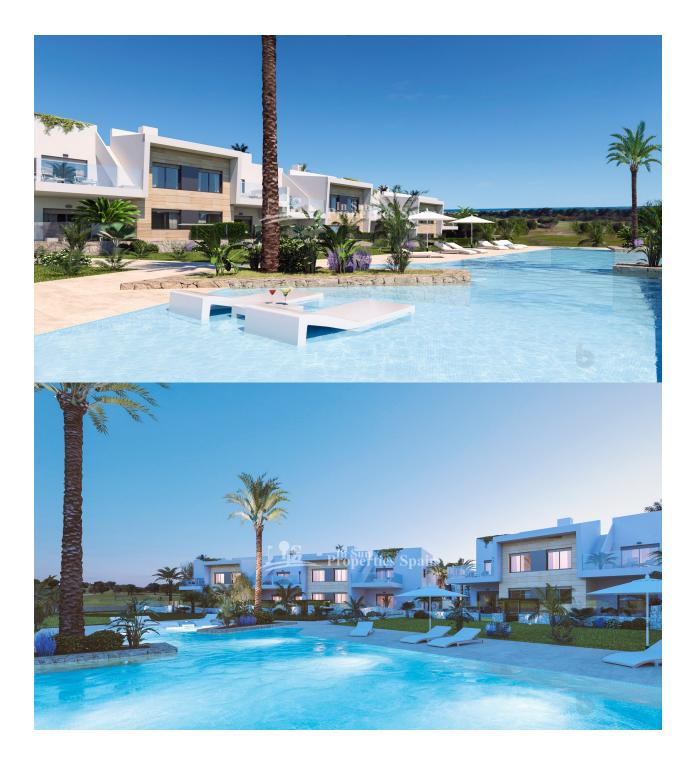

## DESCRIPTION

**REF: # 6714** 

Located at LO ROMERO GOLF, this is a new stunning frontline golf development of 2 and 3 bedroom, 2 bathroom Apartments - Spanish Bungalow style. Ideally situated in a beautiful countryside setting in the municipality of PILAR DE LA HORADADA, in the heart of the Costa Blanca. The 18 hole course is close to the beaches and the cities of Alicante and Murcia. The Bungalows are designed to offer maximum space, light and comfort, along with a luxurious community pool, gardens and parking spaces. These Bungalows would make a top investment or the perfect holiday home. 3 bedroom, 2 bathroom start from just €212,900. There is also the option of 2 bedrooms, 2 bedrooms from €162,900. In the immediate area there are extensive sport and leisure opportunities; commercial centres, restaurants, golf courses, beaches, sport areas, etc. Easy access to the AP-7 motorway and to the airports of both Alicante and Murcia (Corvera) in just a short drive (within 1 hour).

# PROPERTY GALLERY

"OUR EXPERIENCE IS YOUR GUARANTEE"