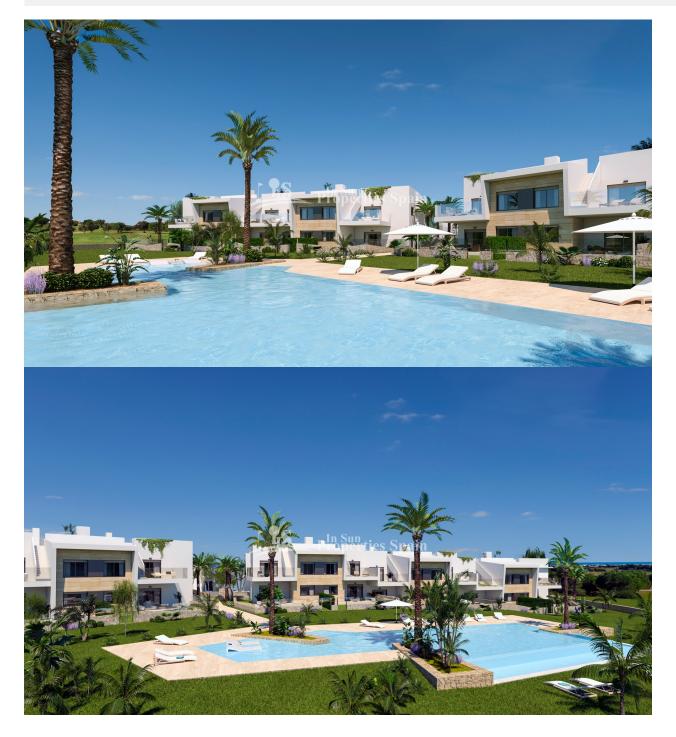

## DESCRIPTION

**REF: # 6714** 

Located at LO ROMERO GOLF, this is a new stunning frontline golf development of 2 and 3 bedroom, 2 bathroom Apartments - Spanish Bungalow style. Ideally situated in a beautiful countryside setting in the municipality of PILAR DE LA HORADADA, in the heart of the Costa Blanca. The 18 hole course is close to the beaches and the cities of Alicante and Murcia. The Bungalows are designed to offer maximum space, light and comfort, along with a luxurious community pool, gardens and parking spaces. These Bungalows would make a top investment or the perfect holiday home. 3 bedroom, 2 bathroom start from just €212,900. There is also the option of 2 bedrooms, 2 bedrooms from €162,900. In the immediate area there are extensive sport and leisure opportunities; commercial centres, restaurants, golf courses, beaches, sport areas, etc. Easy access to the AP-7 motorway and to the airports of both Alicante and Murcia (Corvera) in just a short drive (within 1 hour).