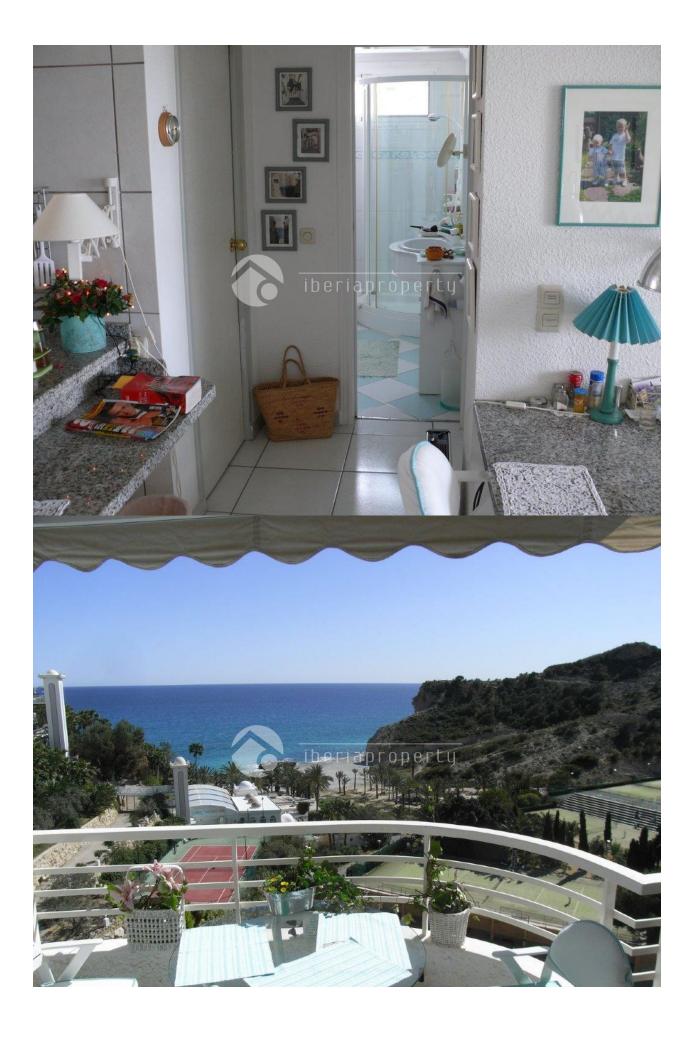

## **DESCRIPTION**

Beautiful corner appartment with stunning views over mountains and sea. In the quiet area of Montiboli. 50 m from the beach and close to the town center of Villajoyosa. Easy acces to the motorway to Alicante aiport (40 km). The appartment consits of living room of 30 m2, open kitchen of 12 m2. 2 bedrooms and 1 bathroom. Terrace of 20 m2. Situated on the 8th floor. Bedrooms with build in wardrobes. Double glazed windows, sattelite tv and internet. Landscaped areas, community pool, seventeen tennis courts and other expansion areas with an area of 32,000 m2. Ideal for beach and tennis lovers.

## **VIEWS AIRCONDITIONING DISTANCE TO:** STYLE • Panoramic views • Livingroom Contemporary Beach: 50 m • Sea views Airport: 40 Km Mountain views Town center : 4 Km **ORIENTATION FURNITURE** TAX **FLOARING**

## South • Furnished I.B.I: 570 € • Tile floors KITCHEN GARDEN AND EXTRA

|                                                         | TERRACES                                                                                                                                   |                                                                                                                                                |
|---------------------------------------------------------|--------------------------------------------------------------------------------------------------------------------------------------------|------------------------------------------------------------------------------------------------------------------------------------------------|
| <ul><li>Open kitchen</li><li>Equipped kitchen</li></ul> | <ul> <li>Covered terrace</li> <li>Exterior lights</li> <li>Tennis court</li> <li>Automatic watering system</li> <li>Play Ground</li> </ul> | <ul> <li>Built in wardrobes</li> <li>Double glazed windows</li> <li>Satellite TV</li> <li>Lift</li> <li>Internet</li> <li>Concierge</li> </ul> |