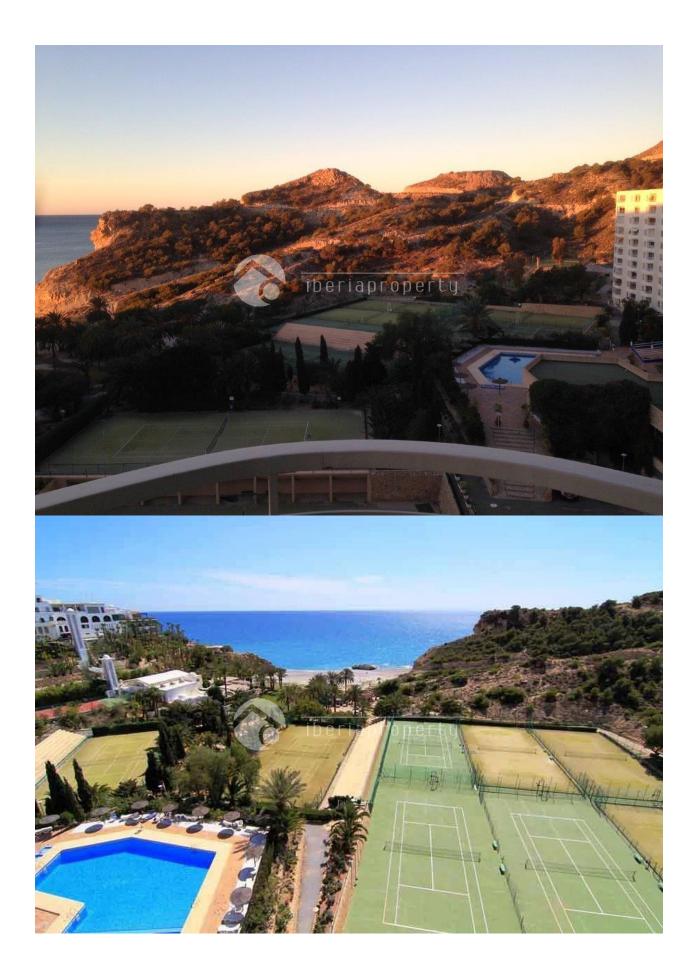

## **DESCRIPTION**

Beautiful corner appartment with stunning views over mountains and sea. In the quiet area of Montiboli. 50 m from the beach and close to the town center of Villajoyosa. Easy acces to the motorway to Alicante aiport (40 km). The appartment consits of living room of 30 m2, open kitchen of 12 m2. 2 bedrooms and 1 bathroom. Terrace of 20 m2. Situated on the 8th floor. Bedrooms with build in wardrobes. Double glazed windows, sattelite tv and internet. Landscaped areas, community pool, seventeen tennis courts and other expansion areas with an area of 32,000 m2. Ideal for beach and tennis lovers.

## **VIEWS AIRCONDITIONING DISTANCE TO:** STYLE • Panoramic views • Livingroom Contemporary Beach: 50 m • Sea views Airport: 40 Km Mountain views Town center : 4 Km **ORIENTATION FURNITURE** TAX **FLOARING**

## South • Furnished I.B.I: 570 € • Tile floors KITCHEN GARDEN AND EXTRA

|                                                         | TERRACES                                                                                                                                   |                                                                                                                                                |
|---------------------------------------------------------|--------------------------------------------------------------------------------------------------------------------------------------------|------------------------------------------------------------------------------------------------------------------------------------------------|
| <ul><li>Open kitchen</li><li>Equipped kitchen</li></ul> | <ul> <li>Covered terrace</li> <li>Exterior lights</li> <li>Tennis court</li> <li>Automatic watering system</li> <li>Play Ground</li> </ul> | <ul> <li>Built in wardrobes</li> <li>Double glazed windows</li> <li>Satellite TV</li> <li>Lift</li> <li>Internet</li> <li>Concierge</li> </ul> |