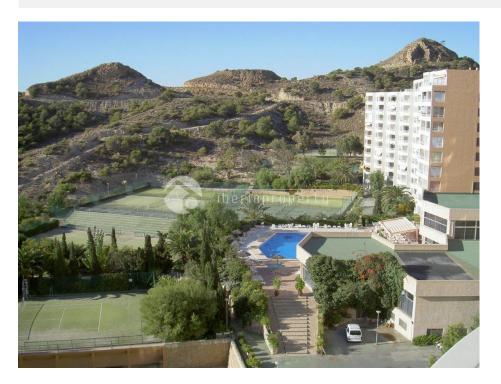

## **DESCRIPTION**

Beautiful corner appartment with stunning views over mountains and sea. In the quiet area of Montiboli. 50 m from the beach and close to the town center of Villajoyosa. Easy acces to the motorway to Alicante aiport (40 km). The appartment consits of living room of 30 m2, open kitchen of 12 m2. 2 bedrooms and 1 bathroom. Terrace of 20 m2. Situated on the 8th floor. Bedrooms with build in wardrobes. Double glazed windows, sattelite tv and internet. Landscaped areas, community pool, seventeen tennis courts and other expansion areas with an area of 32,000 m2. Ideal for beach and tennis lovers.

## South • Furnished I.B.I: 570 € • Tile floors KITCHEN GARDEN AND EXTRA

|                                                         | TERRACES                                                                                                                                   |                                                                                                                                                |
|---------------------------------------------------------|--------------------------------------------------------------------------------------------------------------------------------------------|------------------------------------------------------------------------------------------------------------------------------------------------|
| <ul><li>Open kitchen</li><li>Equipped kitchen</li></ul> | <ul> <li>Covered terrace</li> <li>Exterior lights</li> <li>Tennis court</li> <li>Automatic watering system</li> <li>Play Ground</li> </ul> | <ul> <li>Built in wardrobes</li> <li>Double glazed windows</li> <li>Satellite TV</li> <li>Lift</li> <li>Internet</li> <li>Concierge</li> </ul> |

LandscapedCommunal Garden

"OUR EXPERIENCE IS YOUR GUARANTEE"