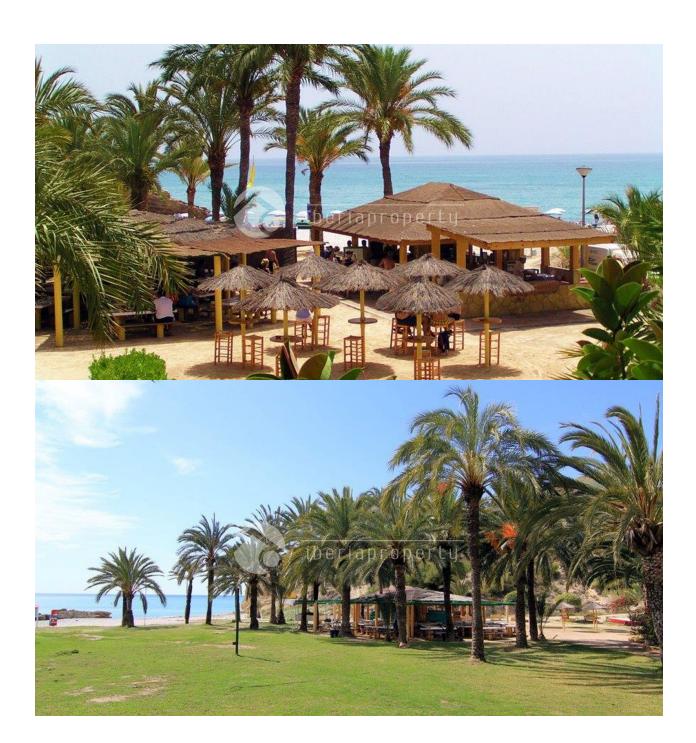

## **DESCRIPTION**

Beautiful corner appartment with stunning views over mountains and sea. In the quiet area of Montiboli. 50 m from the beach and close to the town center of Villajoyosa. Easy acces to the motorway to Alicante aiport (40 km). The appartment consits of living room of 30 m2, open kitchen of 12 m2. 2 bedrooms and 1 bathroom. Terrace of 20 m2. Situated on the 8th floor. Bedrooms with build in wardrobes. Double glazed windows, sattelite tv and internet. Landscaped areas, community pool, seventeen tennis courts and other expansion areas with an area of 32,000 m2. Ideal for beach and tennis lovers.

## **VIEWS AIRCONDITIONING DISTANCE TO:** STYLE • Panoramic views • Livingroom Contemporary Beach: 50 m • Sea views Airport: 40 Km Mountain views Town center : 4 Km **ORIENTATION FURNITURE** TAX **FLOARING**