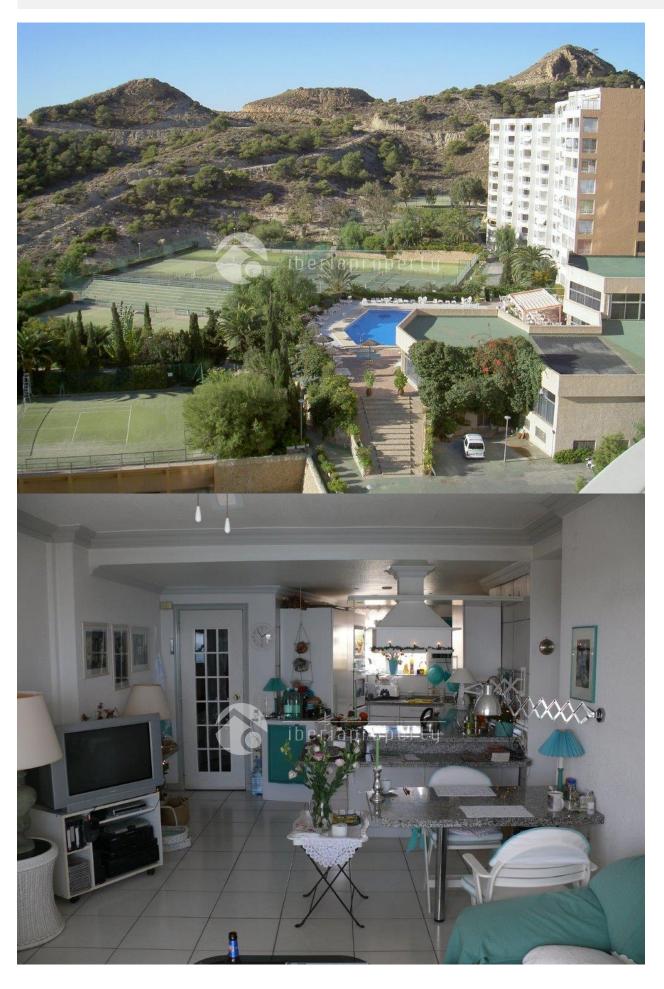

## **DESCRIPTION**

Beautiful corner appartment with stunning views over mountains and sea. In the quiet area of Montiboli. 50 m from the beach and close to the town center of Villajoyosa. Easy acces to the motorway to Alicante aiport (40 km). The appartment consits of living room of 30 m2, open kitchen of 12 m2. 2 bedrooms and 1 bathroom. Terrace of 20 m2. Situated on the 8th floor. Bedrooms with build in wardrobes. Double glazed windows, sattelite tv and internet. Landscaped areas, community pool, seventeen tennis courts and other expansion areas with an area of 32,000 m2. Ideal for beach and tennis lovers.

## **VIEWS AIRCONDITIONING DISTANCE TO:** STYLE • Panoramic views • Livingroom Contemporary Beach: 50 m • Sea views Airport: 40 Km Mountain views Town center : 4 Km **ORIENTATION FURNITURE** TAX **FLOARING**