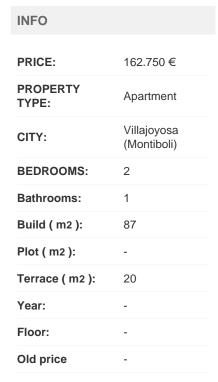

REF: # 6710 VILLAJOYOSA (MONTIBOLI)

## **DESCRIPTION**

Beautiful corner appartment with stunning views over mountains and sea. In the quiet area of Montiboli. 50 m from the beach and close to the town center of Villajoyosa. Easy acces to the motorway to Alicante aiport (40 km). The appartment consits of living room of 30 m2, open kitchen of 12 m2. 2 bedrooms and 1 bathroom. Terrace of 20 m2. Situated on the 8th floor. Bedrooms with build in wardrobes. Double glazed windows, sattelite tv and internet. Landscaped areas, community pool, seventeen tennis courts and other expansion areas with an area of 32,000 m2. Ideal for beach and tennis lovers.