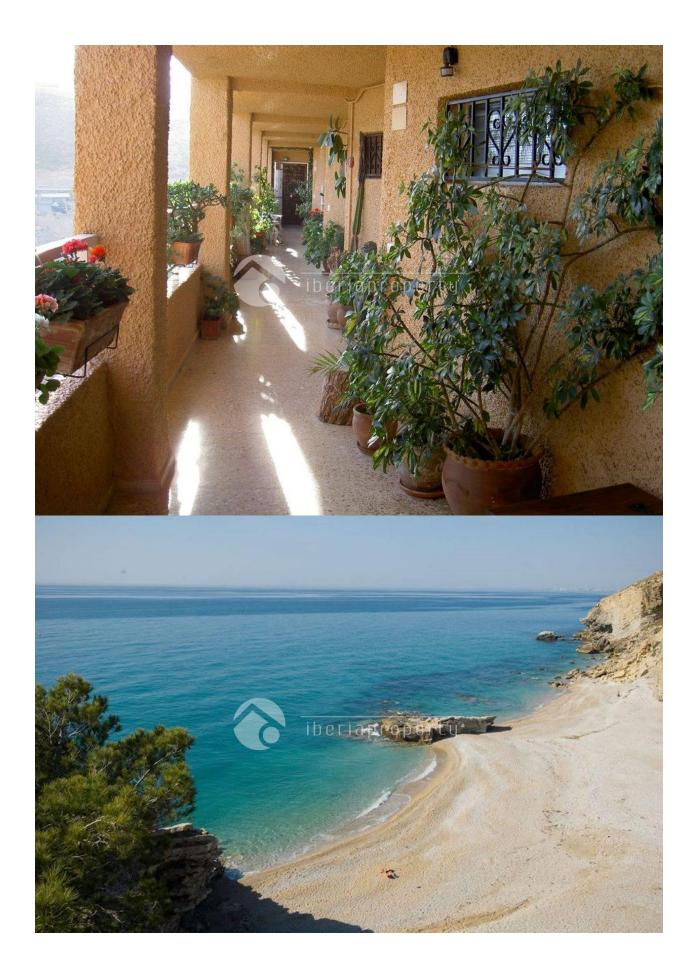

## **DESCRIPTION**

Beautiful corner appartment with stunning views over mountains and sea. In the quiet area of Montiboli. 50 m from the beach and close to the town center of Villajoyosa. Easy acces to the motorway to Alicante aiport (40 km). The appartment consits of living room of 30 m2, open kitchen of 12 m2. 2 bedrooms and 1 bathroom. Terrace of 20 m2. Situated on the 8th floor. Bedrooms with build in wardrobes. Double glazed windows, sattelite tv and internet. Landscaped areas, community pool, seventeen tennis courts and other expansion areas with an area of 32,000 m2. Ideal for beach and tennis lovers.

## **VIEWS AIRCONDITIONING DISTANCE TO:** STYLE • Panoramic views • Livingroom Contemporary Beach: 50 m • Sea views Airport: 40 Km Mountain views Town center : 4 Km **ORIENTATION FURNITURE** TAX **FLOARING**

## South • Furnished I.B.I: 570 € • Tile floors KITCHEN GARDEN AND EXTRA

|                                                         | TERRACES                                                                                                                                   |                                                                                                                                                |
|---------------------------------------------------------|--------------------------------------------------------------------------------------------------------------------------------------------|------------------------------------------------------------------------------------------------------------------------------------------------|
| <ul><li>Open kitchen</li><li>Equipped kitchen</li></ul> | <ul> <li>Covered terrace</li> <li>Exterior lights</li> <li>Tennis court</li> <li>Automatic watering system</li> <li>Play Ground</li> </ul> | <ul> <li>Built in wardrobes</li> <li>Double glazed windows</li> <li>Satellite TV</li> <li>Lift</li> <li>Internet</li> <li>Concierge</li> </ul> |