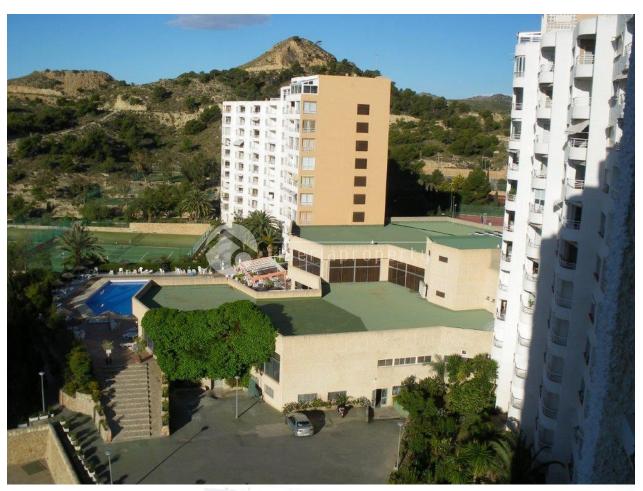

## **DESCRIPTION**

Beautiful corner appartment with stunning views over mountains and sea. In the quiet area of Montiboli. 50 m from the beach and close to the town center of Villajoyosa. Easy acces to the motorway to Alicante aiport (40 km). The appartment consits of living room of 30 m2, open kitchen of 12 m2. 2 bedrooms and 1 bathroom. Terrace of 20 m2. Situated on the 8th floor. Bedrooms with build in wardrobes. Double glazed windows, sattelite tv and internet. Landscaped areas, community pool, seventeen tennis courts and other expansion areas with an area of 32,000 m2. Ideal for beach and tennis lovers.

## South • Furnished I.B.I: 570 € • Tile floors KITCHEN GARDEN AND EXTRA

|                                                         | TERRACES                                                                                                                                   |                                                                                                                                                |
|---------------------------------------------------------|--------------------------------------------------------------------------------------------------------------------------------------------|------------------------------------------------------------------------------------------------------------------------------------------------|
| <ul><li>Open kitchen</li><li>Equipped kitchen</li></ul> | <ul> <li>Covered terrace</li> <li>Exterior lights</li> <li>Tennis court</li> <li>Automatic watering system</li> <li>Play Ground</li> </ul> | <ul> <li>Built in wardrobes</li> <li>Double glazed windows</li> <li>Satellite TV</li> <li>Lift</li> <li>Internet</li> <li>Concierge</li> </ul> |

LandscapedCommunal Garden

"OUR EXPERIENCE IS YOUR GUARANTEE"