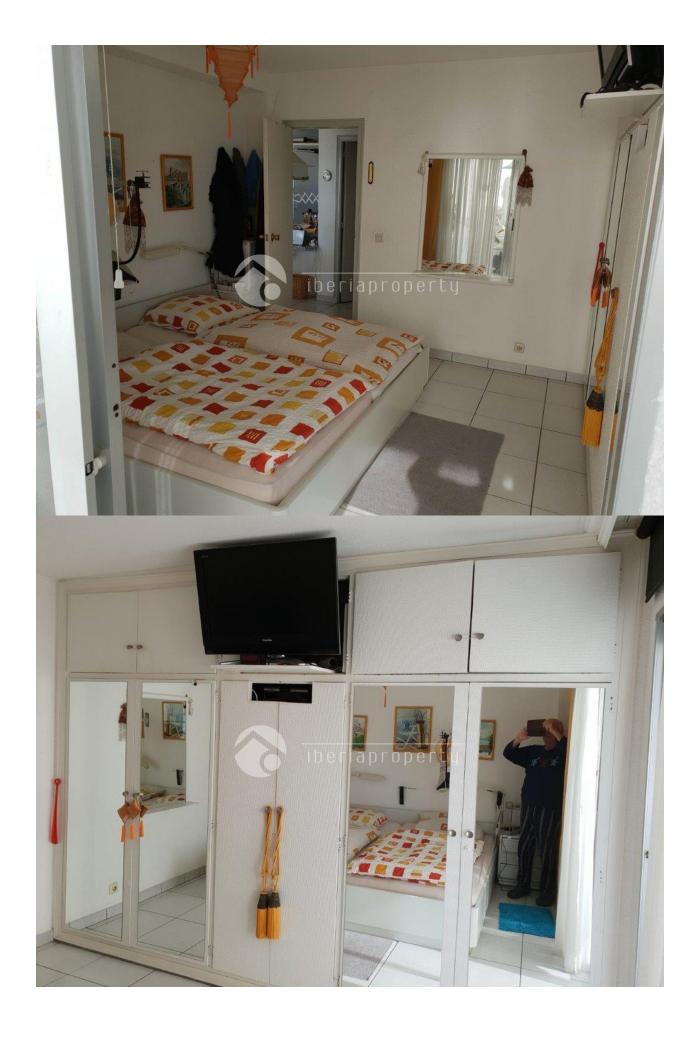

## **DESCRIPTION**

Beautiful corner appartment with stunning views over mountains and sea. In the quiet area of Montiboli. 50 m from the beach and close to the town center of Villajoyosa. Easy acces to the motorway to Alicante aiport (40 km). The appartment consits of living room of 30 m2, open kitchen of 12 m2. 2 bedrooms and 1 bathroom. Terrace of 20 m2. Situated on the 8th floor. Bedrooms with build in wardrobes. Double glazed windows, sattelite tv and internet. Landscaped areas, community pool, seventeen tennis courts and other expansion areas with an area of 32,000 m2. Ideal for beach and tennis lovers.

## South • Furnished I.B.I: 570 € • Tile floors KITCHEN GARDEN AND EXTRA

|                                                         | TERRACES                                                                                                                                   |                                                                                                                                                |
|---------------------------------------------------------|--------------------------------------------------------------------------------------------------------------------------------------------|------------------------------------------------------------------------------------------------------------------------------------------------|
| <ul><li>Open kitchen</li><li>Equipped kitchen</li></ul> | <ul> <li>Covered terrace</li> <li>Exterior lights</li> <li>Tennis court</li> <li>Automatic watering system</li> <li>Play Ground</li> </ul> | <ul> <li>Built in wardrobes</li> <li>Double glazed windows</li> <li>Satellite TV</li> <li>Lift</li> <li>Internet</li> <li>Concierge</li> </ul> |