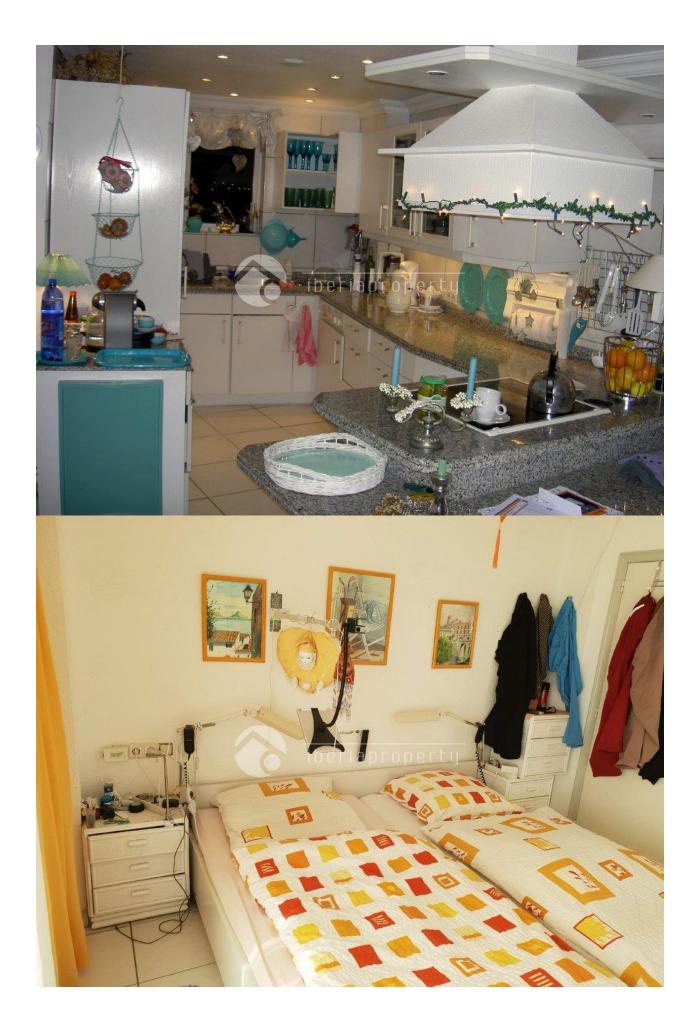

## **DESCRIPTION**

Beautiful corner appartment with stunning views over mountains and sea. In the quiet area of Montiboli. 50 m from the beach and close to the town center of Villajoyosa. Easy acces to the motorway to Alicante aiport (40 km). The appartment consits of living room of 30 m2, open kitchen of 12 m2. 2 bedrooms and 1 bathroom. Terrace of 20 m2. Situated on the 8th floor. Bedrooms with build in wardrobes. Double glazed windows, sattelite tv and internet. Landscaped areas, community pool, seventeen tennis courts and other expansion areas with an area of 32,000 m2. Ideal for beach and tennis lovers.

## South • Furnished I.B.I: 570 € • Tile floors KITCHEN GARDEN AND EXTRA

|                                                         | TERRACES                                                                                                                                   |                                                                                                                                                |
|---------------------------------------------------------|--------------------------------------------------------------------------------------------------------------------------------------------|------------------------------------------------------------------------------------------------------------------------------------------------|
| <ul><li>Open kitchen</li><li>Equipped kitchen</li></ul> | <ul> <li>Covered terrace</li> <li>Exterior lights</li> <li>Tennis court</li> <li>Automatic watering system</li> <li>Play Ground</li> </ul> | <ul> <li>Built in wardrobes</li> <li>Double glazed windows</li> <li>Satellite TV</li> <li>Lift</li> <li>Internet</li> <li>Concierge</li> </ul> |