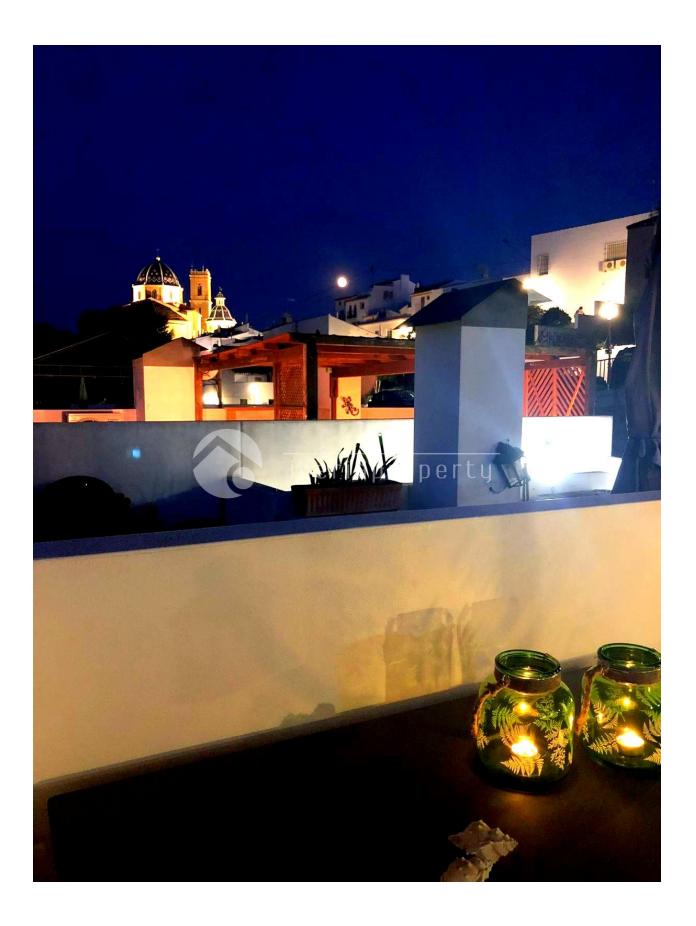

# **DESCRIPTION**

Unique roof apartment in the cultural center of Altea. Modern furnishings with spectacular views over the entire area. Sun throughout the day. The apartment complex also has a communal pool, which is very unique given its location in the old city center of Altea. Within walking distance of the charming old village of Altea with its picturesque streets, cozy restaurants and shops. Near the boulevard and port of Altea. Cozy living room and half open fully equiped kitchen, terrace and solarium of 45 m2 to enjoy the view and cozy dining on sultry summer evenings. 2 spacious bedrooms with bathroom onsuite and built-in wardrobes. Internet (fiber optic). Reinforced door and double windows. Parking for 1 car

### **VIEWS AIRCONDITIONING DISTANCE TO: STYLE** Modern Panoramic views • Livingroom Beach: 500 m • Sea views • Bedrooms Airport: 60 Km Mountain views Town center: 50 m **ORIENTATION FURNITURE PARKING TAX** South · Not furnished