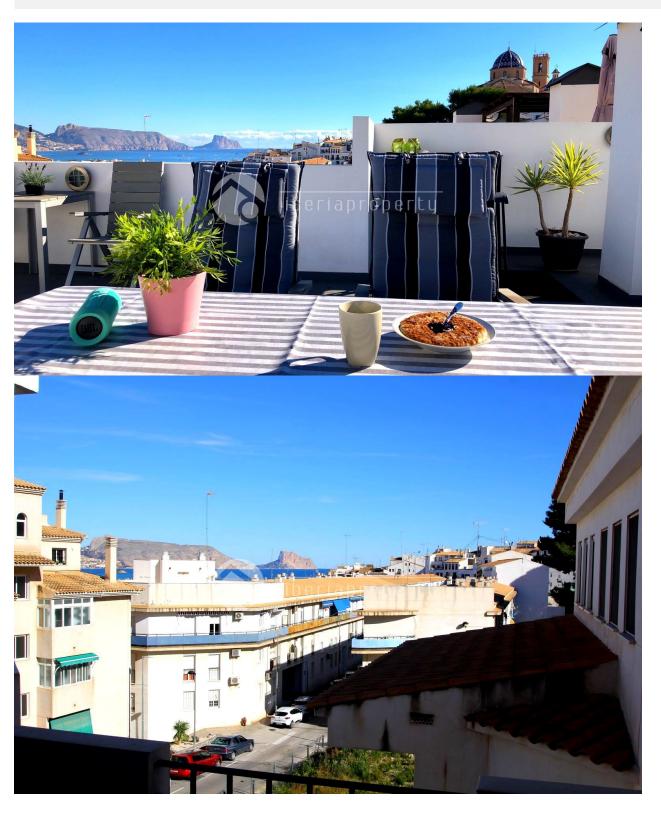

# **DESCRIPTION**

Unique roof apartment in the cultural center of Altea. Modern furnishings with spectacular views over the entire area. Sun throughout the day. The apartment complex also has a communal pool, which is very unique given its location in the old city center of Altea. Within walking distance of the charming old village of Altea with its picturesque streets, cozy restaurants and shops. Near the boulevard and port of Altea. Cozy living room and half open fully equiped kitchen, terrace and solarium of 45 m2 to enjoy the view and cozy dining on sultry summer evenings. 2 spacious bedrooms with bathroom onsuite and built-in wardrobes. Internet (fiber optic). Reinforced door and double windows. Parking for 1 car

### **VIEWS AIRCONDITIONING DISTANCE TO: STYLE** Modern Panoramic views • Livingroom Beach: 500 m • Sea views • Bedrooms Airport: 60 Km Mountain views Town center: 50 m **ORIENTATION FURNITURE PARKING TAX** South · Not furnished

# **GARDEN AND TERRACES**

- Open terrace
- Communal Garden

"OUR EXPERIENCE IS YOUR GUARANTEE"