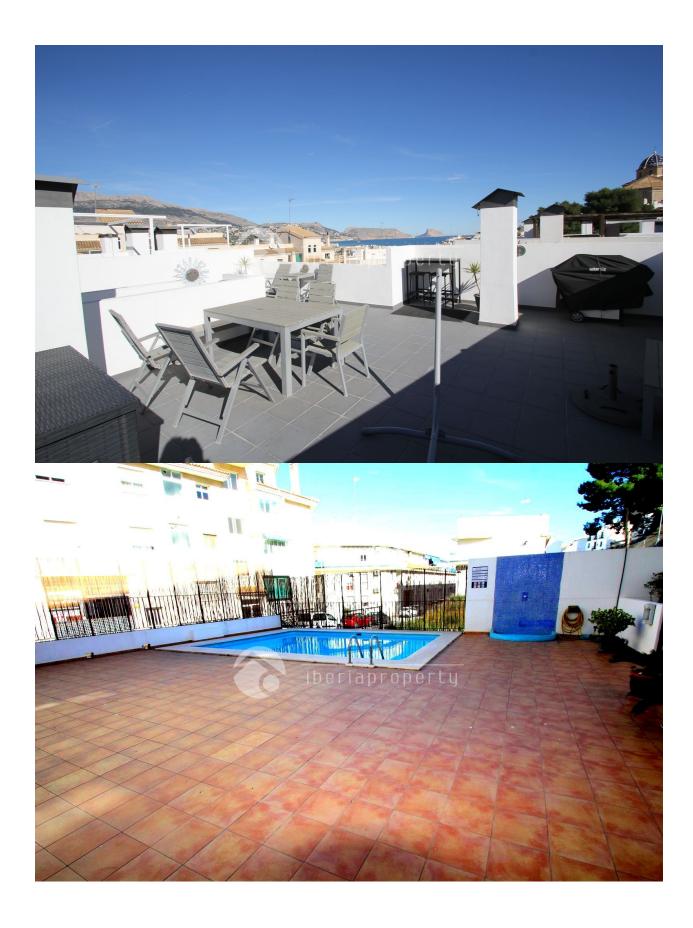

# **DESCRIPTION**

Unique roof apartment in the cultural center of Altea. Modern furnishings with spectacular views over the entire area. Sun throughout the day. The apartment complex also has a communal pool, which is very unique given its location in the old city center of Altea. Within walking distance of the charming old village of Altea with its picturesque streets, cozy restaurants and shops. Near the boulevard and port of Altea. Cozy living room and half open fully equiped kitchen, terrace and solarium of 45 m2 to enjoy the view and cozy dining on sultry summer evenings. 2 spacious bedrooms with bathroom onsuite and built-in wardrobes. Internet (fiber optic). Reinforced door and double windows. Parking for 1 car

# **GARDEN AND TERRACES**

- Open terrace
- Communal Garden

"OUR EXPERIENCE IS YOUR GUARANTEE"