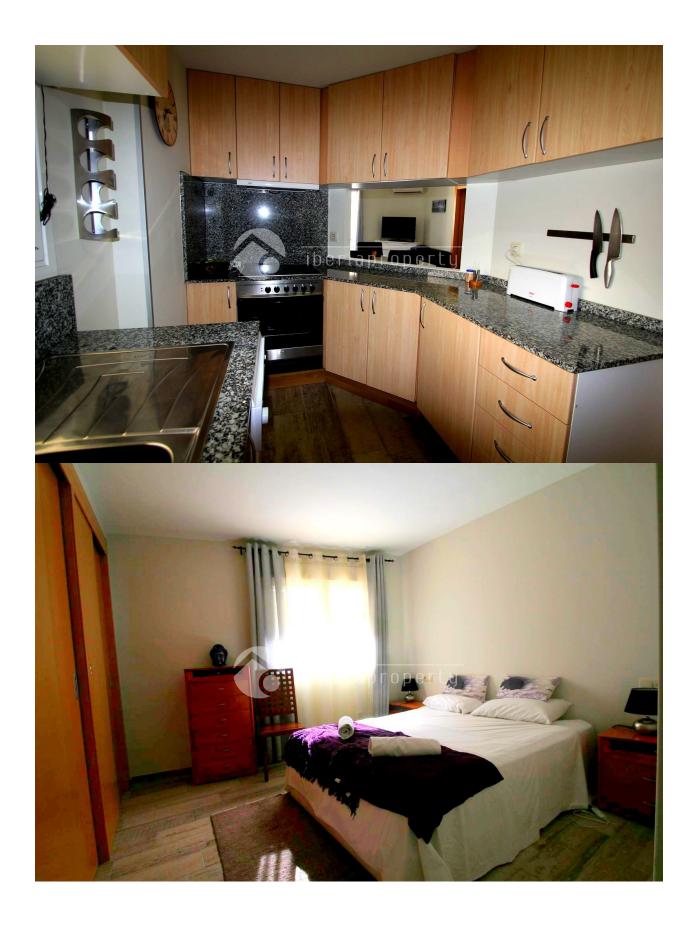

# **DESCRIPTION**

Unique roof apartment in the cultural center of Altea. Modern furnishings with spectacular views over the entire area. Sun throughout the day. The apartment complex also has a communal pool, which is very unique given its location in the old city center of Altea. Within walking distance of the charming old village of Altea with its picturesque streets, cozy restaurants and shops. Near the boulevard and port of Altea. Cozy living room and half open fully equiped kitchen, terrace and solarium of 45 m2 to enjoy the view and cozy dining on sultry summer evenings. 2 spacious bedrooms with bathroom onsuite and built-in wardrobes. Internet (fiber optic). Reinforced door and double windows. Parking for 1 car

**KITCHEN** 

• Open kitchen Closed kitchen

• Equipped kitchen

Granite countertop

# **EXTRA**

· Built in wardrobes

• Bathroom en-suite

- · Reinforced door
- Double glazed windows
- Satellite TV
- Internet

Parking no Cars: 1 Community : 1.100 €

I.B.I : 300 €