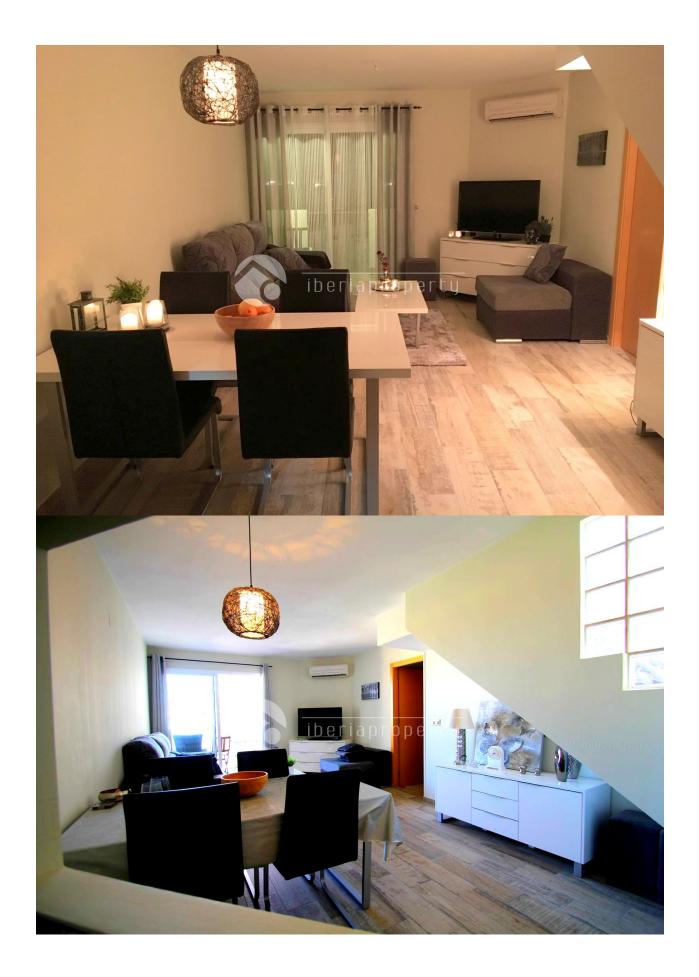

# **DESCRIPTION**

Unique roof apartment in the cultural center of Altea. Modern furnishings with spectacular views over the entire area. Sun throughout the day. The apartment complex also has a communal pool, which is very unique given its location in the old city center of Altea. Within walking distance of the charming old village of Altea with its picturesque streets, cozy restaurants and shops. Near the boulevard and port of Altea. Cozy living room and half open fully equiped kitchen, terrace and solarium of 45 m2 to enjoy the view and cozy dining on sultry summer evenings. 2 spacious bedrooms with bathroom onsuite and built-in wardrobes. Internet (fiber optic). Reinforced door and double windows. Parking for 1 car

# **MAIN LIVING AREA FLOARING**

• Tile floors