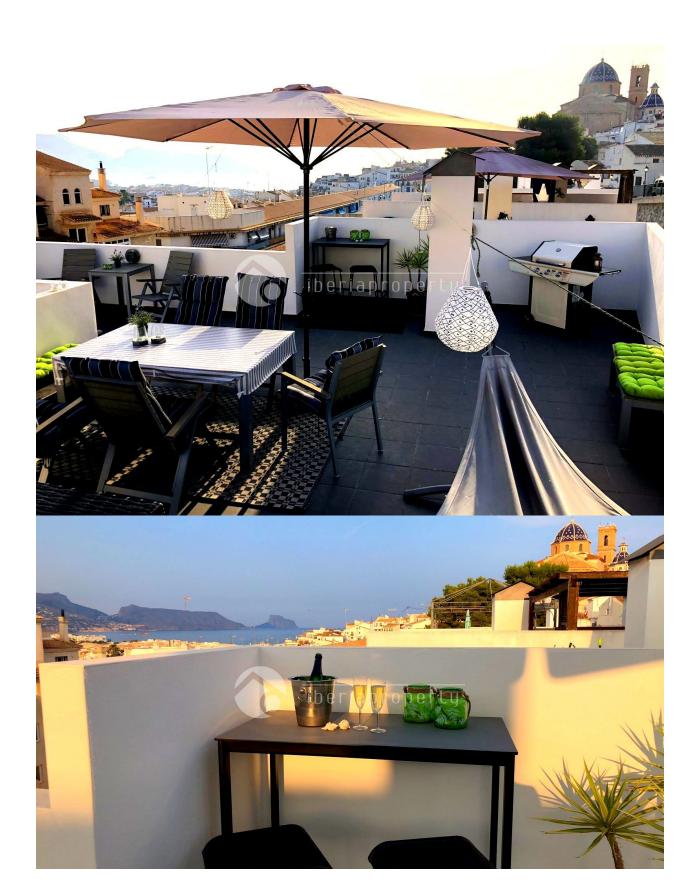

# **DESCRIPTION**

Unique roof apartment in the cultural center of Altea. Modern furnishings with spectacular views over the entire area. Sun throughout the day. The apartment complex also has a communal pool, which is very unique given its location in the old city center of Altea. Within walking distance of the charming old village of Altea with its picturesque streets, cozy restaurants and shops. Near the boulevard and port of Altea. Cozy living room and half open fully equiped kitchen, terrace and solarium of 45 m2 to enjoy the view and cozy dining on sultry summer evenings. 2 spacious bedrooms with bathroom onsuite and built-in wardrobes. Internet (fiber optic). Reinforced door and double windows. Parking for 1 car

### **VIEWS AIRCONDITIONING DISTANCE TO: STYLE** Modern Panoramic views • Livingroom Beach: 500 m • Sea views • Bedrooms Airport: 60 Km Mountain views Town center: 50 m **ORIENTATION FURNITURE PARKING TAX** South · Not furnished

# **GARDEN AND TERRACES**

- Open terrace
- Communal Garden

"OUR EXPERIENCE IS YOUR GUARANTEE"