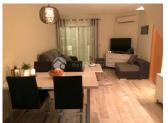

# **DESCRIPTION**

Unique roof apartment in the cultural center of Altea. Modern furnishings with spectacular views over the entire area. Sun throughout the day. The apartment complex also has a communal pool, which is very unique given its location in the old city center of Altea. Within walking distance of the charming old village of Altea with its picturesque streets, cozy restaurants and shops. Near the boulevard and port of Altea. Cozy living room and half open fully equiped kitchen, terrace and solarium of 45 m2 to enjoy the view and cozy dining on sultry summer evenings. 2 spacious bedrooms with bathroom onsuite and built-in wardrobes. Internet (fiber optic). Reinforced door and double windows. Parking for 1 car

# **MAIN LIVING AREA FLOARING**

• Tile floors