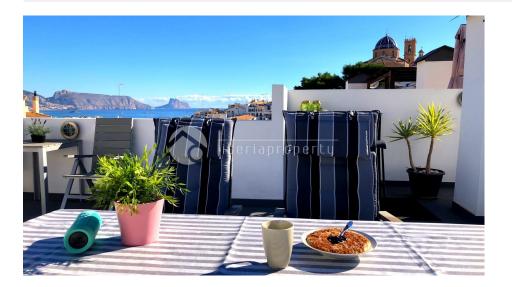

# **DESCRIPTION**

Unique roof apartment in the cultural center of Altea. Modern furnishings with spectacular views over the entire area. Sun throughout the day. The apartment complex also has a communal pool, which is very unique given its location in the old city center of Altea. Within walking distance of the charming old village of Altea with its picturesque streets, cozy restaurants and shops. Near the boulevard and port of Altea. Cozy living room and half open fully equiped kitchen, terrace and solarium of 45 m2 to enjoy the view and cozy dining on sultry summer evenings. 2 spacious bedrooms with bathroom onsuite and built-in wardrobes. Internet (fiber optic). Reinforced door and double windows. Parking for 1 car

### **VIEWS AIRCONDITIONING DISTANCE TO: STYLE** Modern Panoramic views • Livingroom Beach: 500 m • Sea views • Bedrooms Airport: 60 Km Mountain views Town center: 50 m **ORIENTATION FURNITURE PARKING TAX** South · Not furnished

# **GARDEN AND TERRACES**

- Open terrace
- Communal Garden

"OUR EXPERIENCE IS YOUR GUARANTEE"