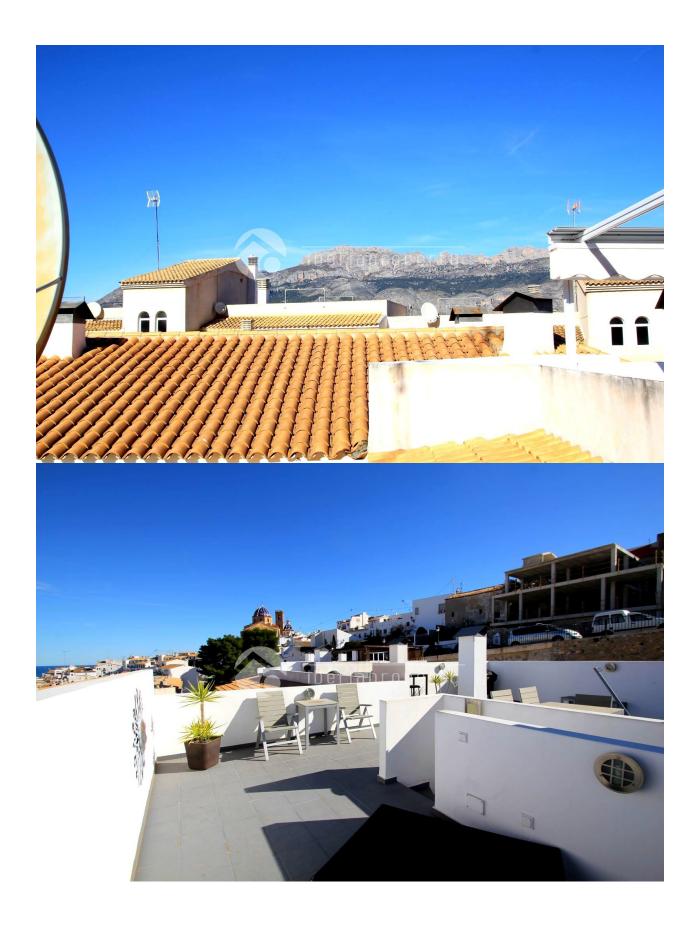

# **DESCRIPTION**

Unique roof apartment in the cultural center of Altea. Modern furnishings with spectacular views over the entire area. Sun throughout the day. The apartment complex also has a communal pool, which is very unique given its location in the old city center of Altea. Within walking distance of the charming old village of Altea with its picturesque streets, cozy restaurants and shops. Near the boulevard and port of Altea. Cozy living room and half open fully equiped kitchen, terrace and solarium of 45 m2 to enjoy the view and cozy dining on sultry summer evenings. 2 spacious bedrooms with bathroom onsuite and built-in wardrobes. Internet (fiber optic). Reinforced door and double windows. Parking for 1 car

# **GARDEN AND TERRACES**

- Open terrace
- Communal Garden

"OUR EXPERIENCE IS YOUR GUARANTEE"