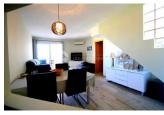

# **DESCRIPTION**

Unique roof apartment in the cultural center of Altea. Modern furnishings with spectacular views over the entire area. Sun throughout the day. The apartment complex also has a communal pool, which is very unique given its location in the old city center of Altea. Within walking distance of the charming old village of Altea with its picturesque streets, cozy restaurants and shops. Near the boulevard and port of Altea. Cozy living room and half open fully equiped kitchen, terrace and solarium of 45 m2 to enjoy the view and cozy dining on sultry summer evenings. 2 spacious bedrooms with bathroom onsuite and built-in wardrobes. Internet (fiber optic). Reinforced door and double windows. Parking for 1 car

# **MAIN LIVING AREA FLOARING**

• Tile floors