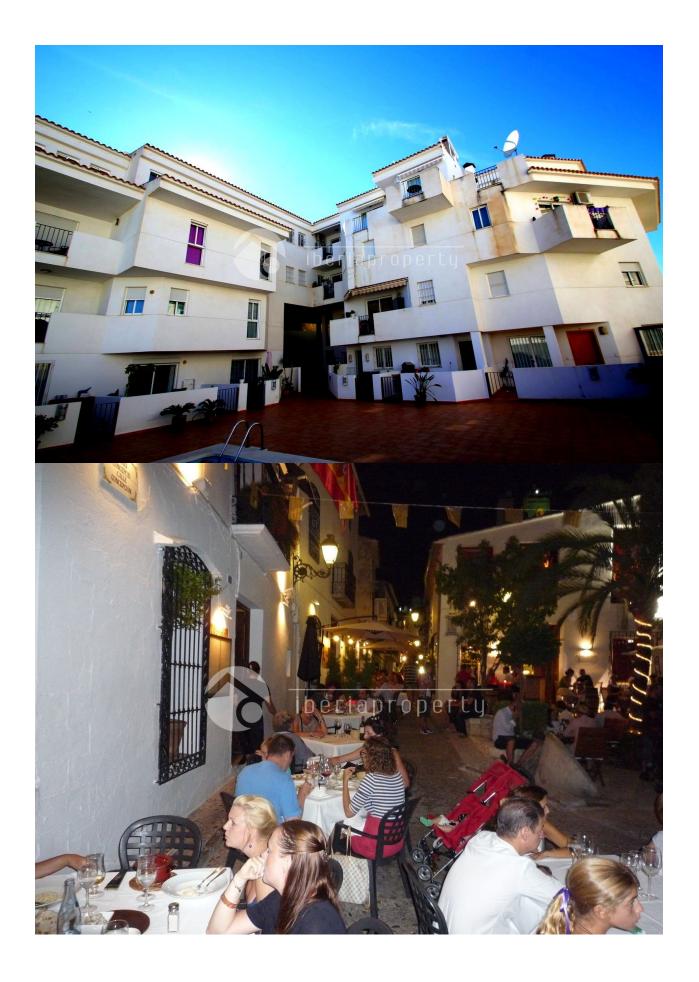

# **DESCRIPTION**

Unique roof apartment in the cultural center of Altea. Modern furnishings with spectacular views over the entire area. Sun throughout the day. The apartment complex also has a communal pool, which is very unique given its location in the old city center of Altea. Within walking distance of the charming old village of Altea with its picturesque streets, cozy restaurants and shops. Near the boulevard and port of Altea. Cozy living room and half open fully equiped kitchen, terrace and solarium of 45 m2 to enjoy the view and cozy dining on sultry summer evenings. 2 spacious bedrooms with bathroom onsuite and built-in wardrobes. Internet (fiber optic). Reinforced door and double windows. Parking for 1 car

### **VIEWS AIRCONDITIONING DISTANCE TO: STYLE** Modern Panoramic views • Livingroom Beach: 500 m • Sea views • Bedrooms Airport: 60 Km Mountain views Town center: 50 m **ORIENTATION FURNITURE PARKING TAX** South · Not furnished

# **GARDEN AND TERRACES**

- Open terrace
- Communal Garden

"OUR EXPERIENCE IS YOUR GUARANTEE"