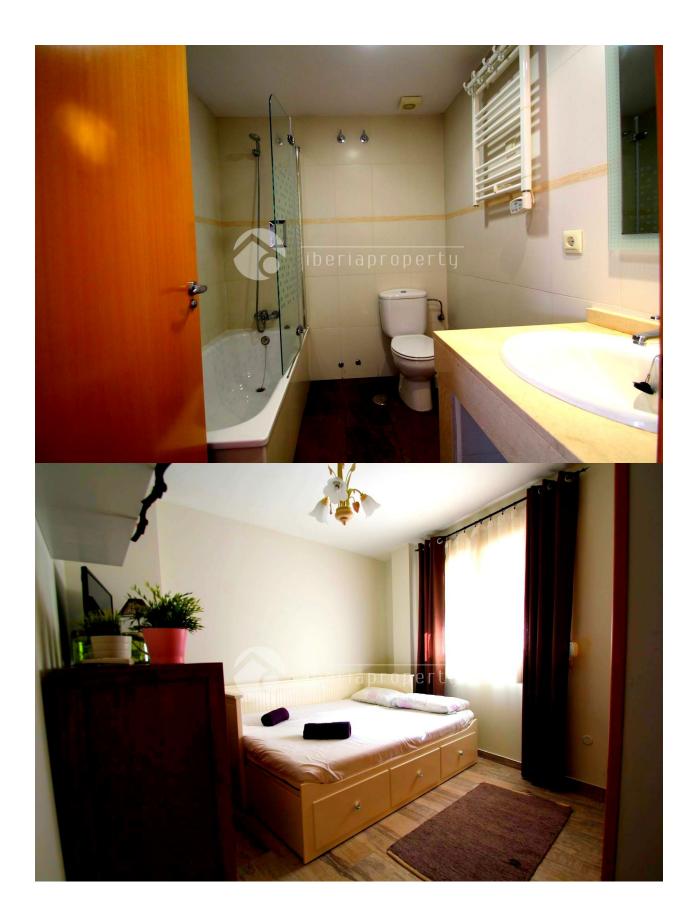

# **DESCRIPTION**

Unique roof apartment in the cultural center of Altea. Modern furnishings with spectacular views over the entire area. Sun throughout the day. The apartment complex also has a communal pool, which is very unique given its location in the old city center of Altea. Within walking distance of the charming old village of Altea with its picturesque streets, cozy restaurants and shops. Near the boulevard and port of Altea. Cozy living room and half open fully equiped kitchen, terrace and solarium of 45 m2 to enjoy the view and cozy dining on sultry summer evenings. 2 spacious bedrooms with bathroom onsuite and built-in wardrobes. Internet (fiber optic). Reinforced door and double windows. Parking for 1 car

# **EXTRA**

· Built in wardrobes

• Bathroom en-suite

- · Reinforced door
- Double glazed windows
- Satellite TV
- Internet

Parking no Cars: 1 Community : 1.100 €

I.B.I : 300 €