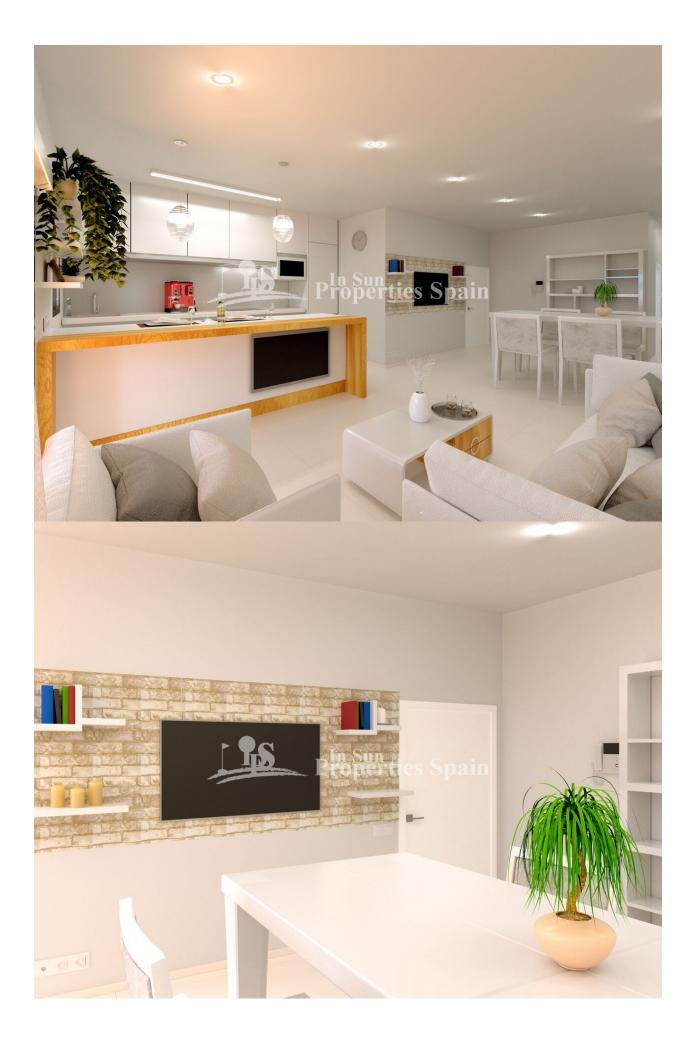

### DESCRIPTION

**REF: # 6662** 

New four-storey Apartment block in central TORREVIEJA built with a real sense of luxury. The development is really focused on the Scandinavian style and they have been designed in such a way. Approximately 50 meters from the fine city beach of Playa del Cura, you have the lovely promenade with lots of restaurants and shops. A total of 10 apartments are being built, half of which are with 3 bedrooms, 2 bathrooms and the other half are apartments with 2 bedrooms, 2 bathrooms. All the apartments will have a lovely balcony, and the two top Top floor apartments will also have private roof terraces of 20m2. On the roof terrace there will be built a communal pool where there is plenty of sun and a BBQ place where you can grill and enjoy all the fantastic fresh food that Spain offers. All apartments include floor heating in the bathrooms. The project is expected to be completed in August 2019. There are storage rooms of 9m2 - 19m2 available from  $\leq$ 4,500 and garage spaces are also available to buy for  $\leq$ 18,000.

#### MAIN LIVING AREA

Storage

**EXTRA** 

Bathroom en-suite

# KITCHEN

- Open kitchen
- Equipped kitchen

Not furnished

FURNITURE