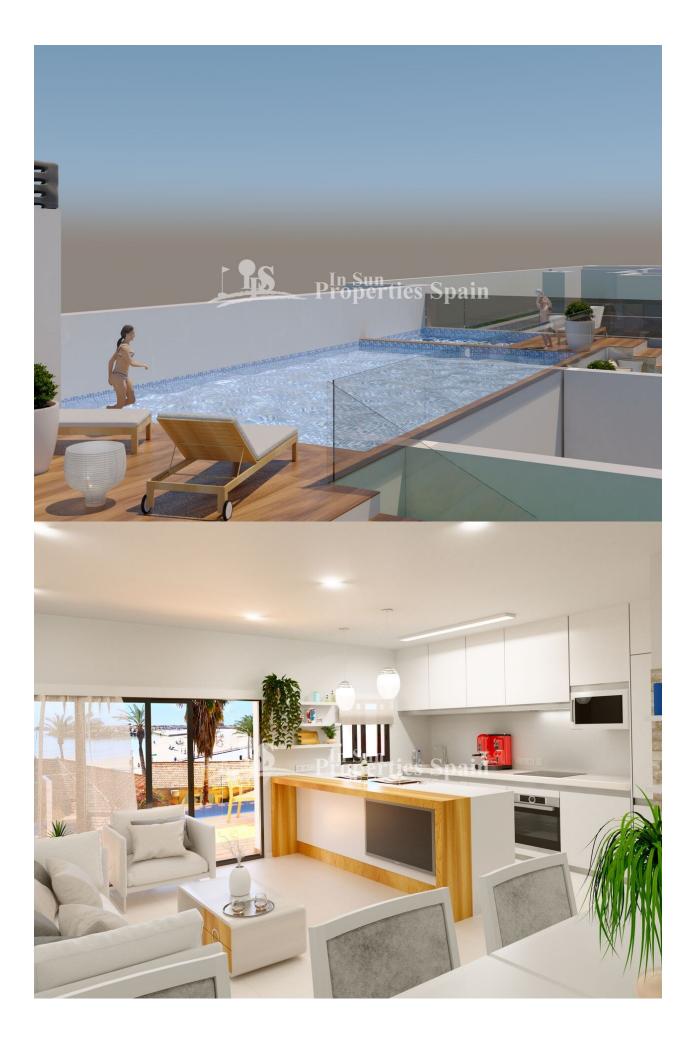

### DESCRIPTION

**REF: # 6662** 

New four-storey Apartment block in central TORREVIEJA built with a real sense of luxury. The development is really focused on the Scandinavian style and they have been designed in such a way. Approximately 50 meters from the fine city beach of Playa del Cura, you have the lovely promenade with lots of restaurants and shops. A total of 10 apartments are being built, half of which are with 3 bedrooms, 2 bathrooms and the other half are apartments with 2 bedrooms, 2 bathrooms. All the apartments will have a lovely balcony, and the two top Top floor apartments will also have private roof terraces of 20m2. On the roof terrace there will be built a communal pool where there is plenty of sun and a BBQ place where you can grill and enjoy all the fantastic fresh food that Spain offers. All apartments include floor heating in the bathrooms. The project is expected to be completed in August 2019. There are storage rooms of 9m2 - 19m2 available from  $\leq$ 4,500 and garage spaces are also available to buy for  $\leq$ 18,000.

#### GARDEN AND TERRACES

- Covered terrace
- Open terrace
- BBQ/grill

- Reinforced door
- Double glazed windows
- Storage room