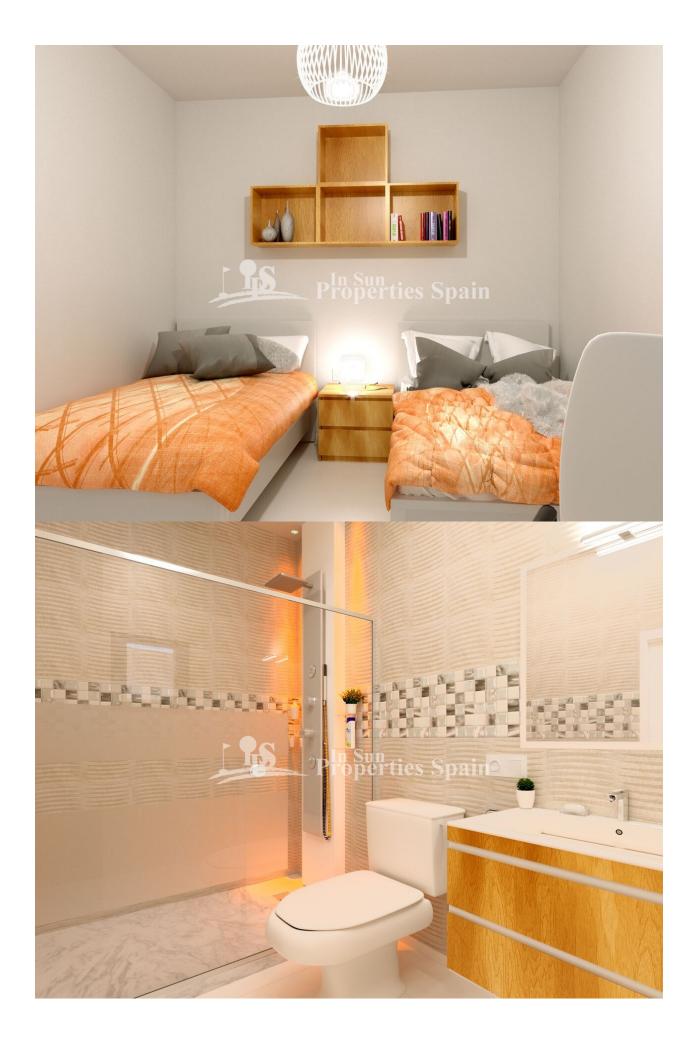

### DESCRIPTION

**REF: # 6662** 

New four-storey Apartment block in central TORREVIEJA built with a real sense of luxury. The development is really focused on the Scandinavian style and they have been designed in such a way. Approximately 50 meters from the fine city beach of Playa del Cura, you have the lovely promenade with lots of restaurants and shops. A total of 10 apartments are being built, half of which are with 3 bedrooms, 2 bathrooms and the other half are apartments with 2 bedrooms, 2 bathrooms. All the apartments will have a lovely balcony, and the two top Top floor apartments will also have private roof terraces of 20m2. On the roof terrace there will be built a communal pool where there is plenty of sun and a BBQ place where you can grill and enjoy all the fantastic fresh food that Spain offers. All apartments include floor heating in the bathrooms. The project is expected to be completed in August 2019. There are storage rooms of 9m2 - 19m2 available from  $\leq$ 4,500 and garage spaces are also available to buy for  $\leq$ 18,000.

#### MAIN LIVING AREA

Storage

**EXTRA** 

Bathroom en-suite

# DISTANCE TO :

Beach : 50 m

Airport: 30 Km Town center : 100 m

**FLOARING** 

• Tile floors

• Stone floors