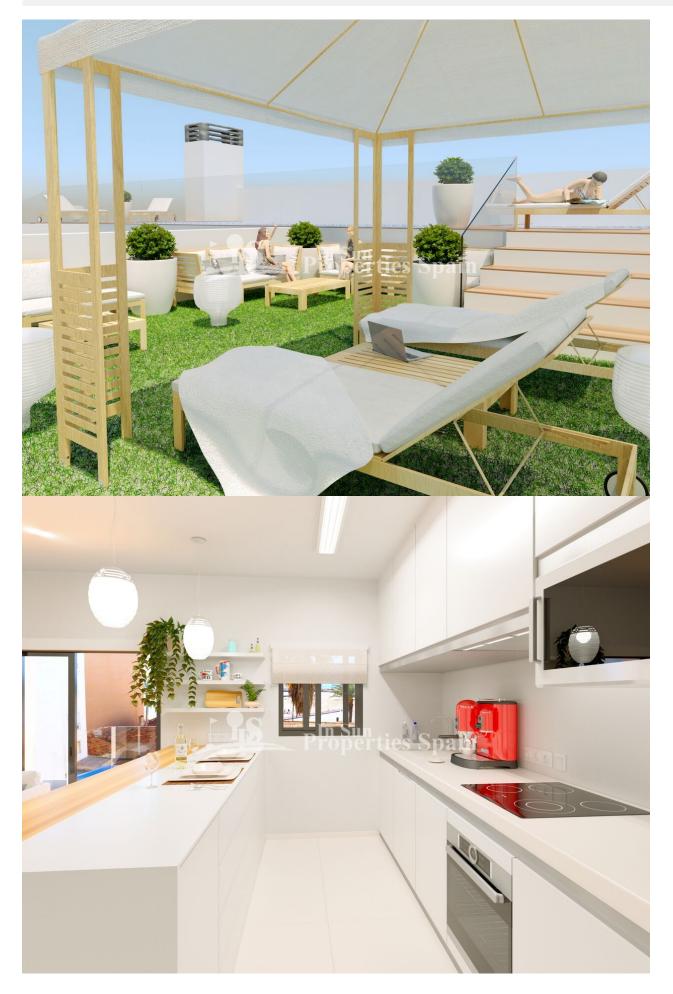

### DESCRIPTION

**REF: # 6662** 

New four-storey Apartment block in central TORREVIEJA built with a real sense of luxury. The development is really focused on the Scandinavian style and they have been designed in such a way. Approximately 50 meters from the fine city beach of Playa del Cura, you have the lovely promenade with lots of restaurants and shops. A total of 10 apartments are being built, half of which are with 3 bedrooms, 2 bathrooms and the other half are apartments with 2 bedrooms, 2 bathrooms. All the apartments will have a lovely balcony, and the two top Top floor apartments will also have private roof terraces of 20m2. On the roof terrace there will be built a communal pool where there is plenty of sun and a BBQ place where you can grill and enjoy all the fantastic fresh food that Spain offers. All apartments include floor heating in the bathrooms. The project is expected to be completed in August 2019. There are storage rooms of 9m2 - 19m2 available from  $\leq$ 4,500 and garage spaces are also available to buy for  $\leq$ 18,000.

#### GARDEN AND TERRACES

- Covered terrace
- Open terrace
- BBQ/grill

- Reinforced door
- Double glazed windows
- Storage room