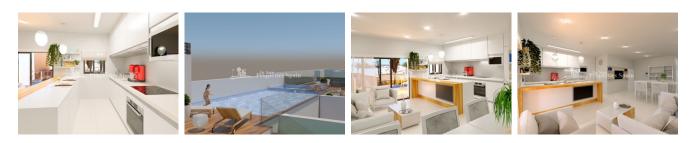

### DESCRIPTION

**REF: # 6662** 

New four-storey Apartment block in central TORREVIEJA built with a real sense of luxury. The development is really focused on the Scandinavian style and they have been designed in such a way. Approximately 50 meters from the fine city beach of Playa del Cura, you have the lovely promenade with lots of restaurants and shops. A total of 10 apartments are being built, half of which are with 3 bedrooms, 2 bathrooms and the other half are apartments with 2 bedrooms, 2 bathrooms. All the apartments will have a lovely balcony, and the two top Top floor apartments will also have private roof terraces of 20m2. On the roof terrace there will be built a communal pool where there is plenty of sun and a BBQ place where you can grill and enjoy all the fantastic fresh food that Spain offers. All apartments include floor heating in the bathrooms. The project is expected to be completed in August 2019. There are storage rooms of 9m2 - 19m2 available from  $\leq$ 4,500 and garage spaces are also available to buy for  $\leq$ 18,000.

#### GARDEN AND TERRACES

- Covered terrace
- Open terrace
- BBQ/grill

- Reinforced door
- Double glazed windows
- Storage room