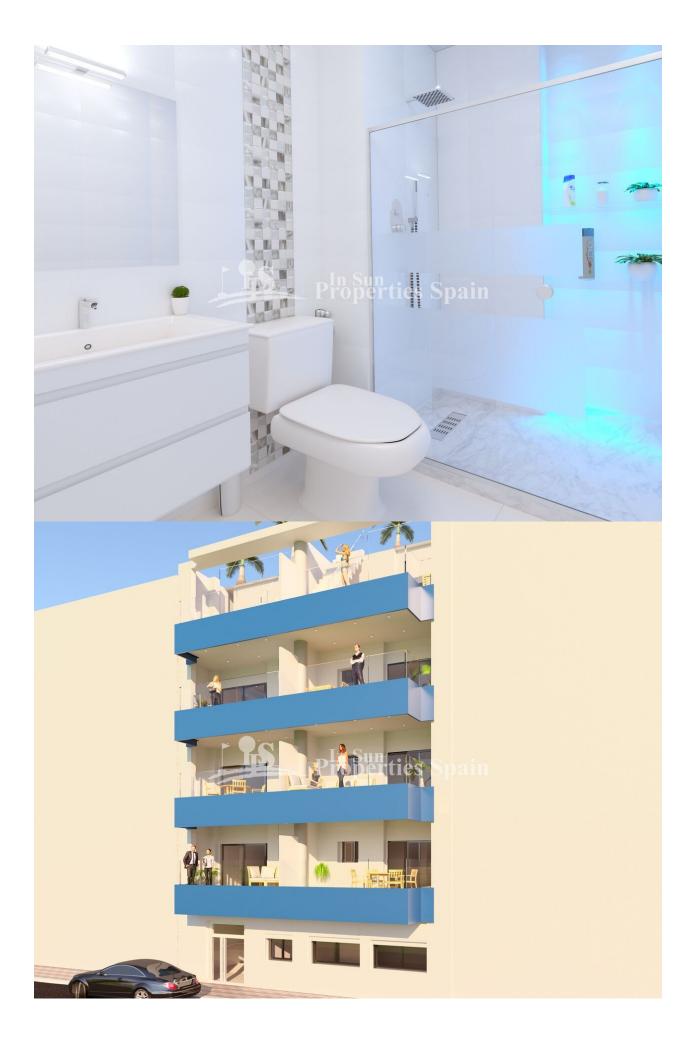

### DESCRIPTION

**REF: # 6662** 

New four-storey Apartment block in central TORREVIEJA built with a real sense of luxury. The development is really focused on the Scandinavian style and they have been designed in such a way. Approximately 50 meters from the fine city beach of Playa del Cura, you have the lovely promenade with lots of restaurants and shops. A total of 10 apartments are being built, half of which are with 3 bedrooms, 2 bathrooms and the other half are apartments with 2 bedrooms, 2 bathrooms. All the apartments will have a lovely balcony, and the two top Top floor apartments will also have private roof terraces of 20m2. On the roof terrace there will be built a communal pool where there is plenty of sun and a BBQ place where you can grill and enjoy all the fantastic fresh food that Spain offers. All apartments include floor heating in the bathrooms. The project is expected to be completed in August 2019. There are storage rooms of 9m2 - 19m2 available from  $\leq$ 4,500 and garage spaces are also available to buy for  $\leq$ 18,000.

#### GARDEN AND TERRACES

- Covered terrace
- Open terrace
- BBQ/grill

- Reinforced door
- Double glazed windows
- Storage room