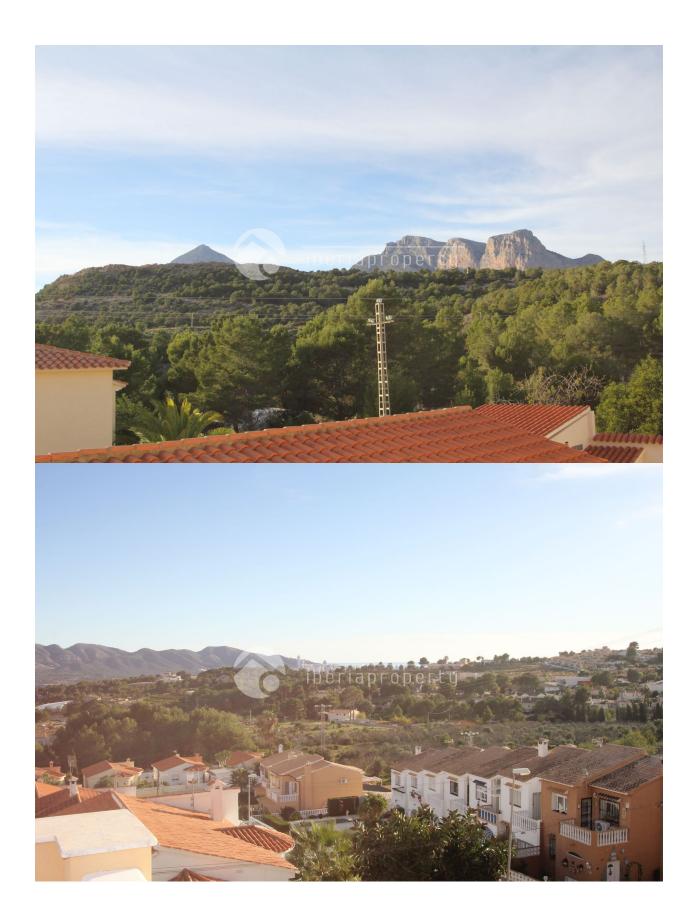

#### **DESCRIPTION**

Beautiful detached new built villa in Partida Cautivador in Alfas. Located between Alfaz and La Nucia. Quiet location and close to all facilities and the Norwegian School. At 6 km from the beach of Albir and Benidorm. Consists of 2 floors with large terraces and private pool. Spectacular views of the surroundings. Panoramic view of the sea and mountains. Southern orientation. Large living room of 40 m2 and equipped kitchen of 14 m2 which both open onto the large terrace. 3 spacious bedrooms (master bedroom 25 m2), 2 bathrooms (1 on suite with jacuzzi), built-in wardrobes. Separately adjustable underfloor heating throughout the house, pre-installation air conditioning. Reinforced doors and double glazing. Large storage room and laundry room. Basement with many possibilities. Private pool and outdoor kitchen.

#### **VIEWS**

- Panoramic views
- Sea views
- Mountain views