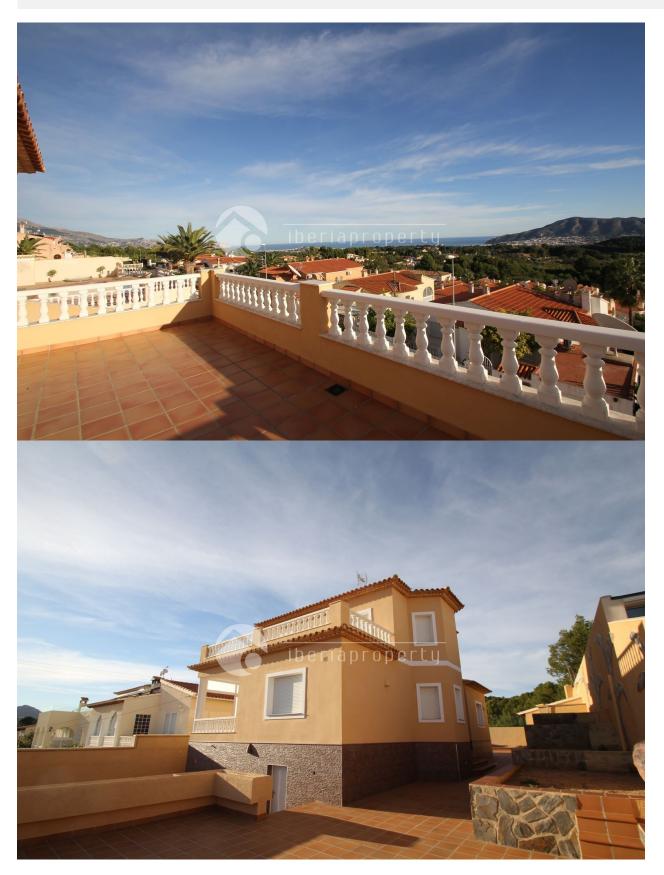

#### **DESCRIPTION**

Beautiful detached new built villa in Partida Cautivador in Alfas. Located between Alfaz and La Nucia. Quiet location and close to all facilities and the Norwegian School. At 6 km from the beach of Albir and Benidorm. Consists of 2 floors with large terraces and private pool. Spectacular views of the surroundings. Panoramic view of the sea and mountains. Southern orientation. Large living room of 40 m2 and equipped kitchen of 14 m2 which both open onto the large terrace. 3 spacious bedrooms (master bedroom 25 m2), 2 bathrooms (1 on suite with jacuzzi), built-in wardrobes. Separately adjustable underfloor heating throughout the house, pre-installation air conditioning. Reinforced doors and double glazing. Large storage room and laundry room. Basement with many possibilities. Private pool and outdoor kitchen.

#### **VIEWS**

- Panoramic views
- Sea views
- Mountain views

# GARDEN AND TERRACES

- Covered terrace
- Open terrace
- Landscaped
- FencedStone walls
- Outdoor kitchen
- Private garden

"OUR EXPERIENCE IS YOUR GUARANTEE"