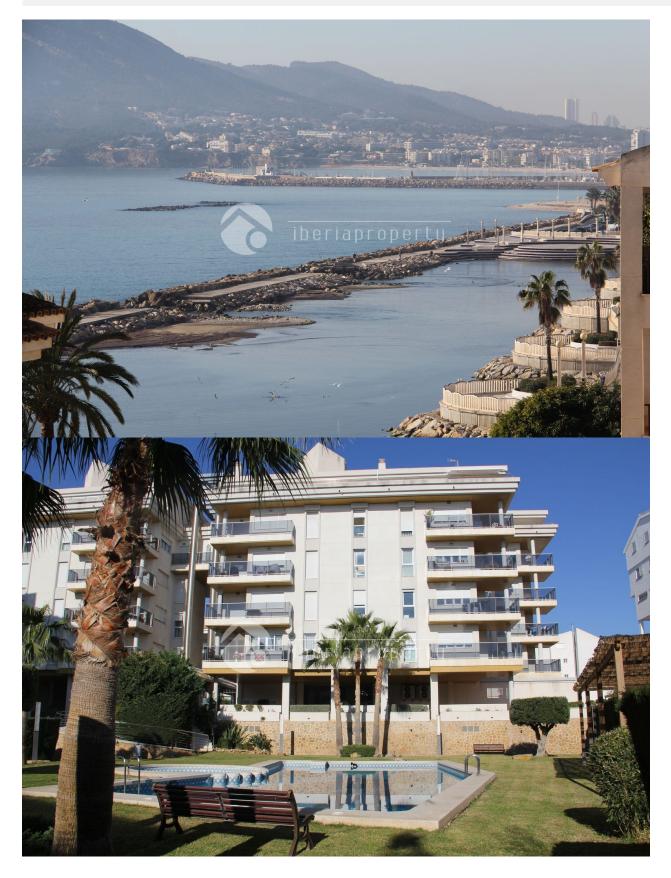

### DESCRIPTION

3 bedroom apartment only 30 meters from the sea front and in the centre of Altea. Only 100 meter walk to the Paseo Maritimo with over 100 restaurants. 500m from the old town in Altea with all the nice walking streets shops and restaurants. The harbour 1000m away. Beautiful views direction Albir with both sea and mountain views. Sun throughout the day. Large green common areas with swimmingpool. Garage in basement. Aircondition hot and cold in the whole apartment. New kitchen. The apartment is in good maintained condition

#### VIEWS

- Panoramic views
- Sea views
- Mountain views

• Not furnished

FURNITURE

**KITCHEN** 

#### **DISTANCE TO :**

- Beach : 50 m
- Airport: 60 Km
- Town center : 100 m