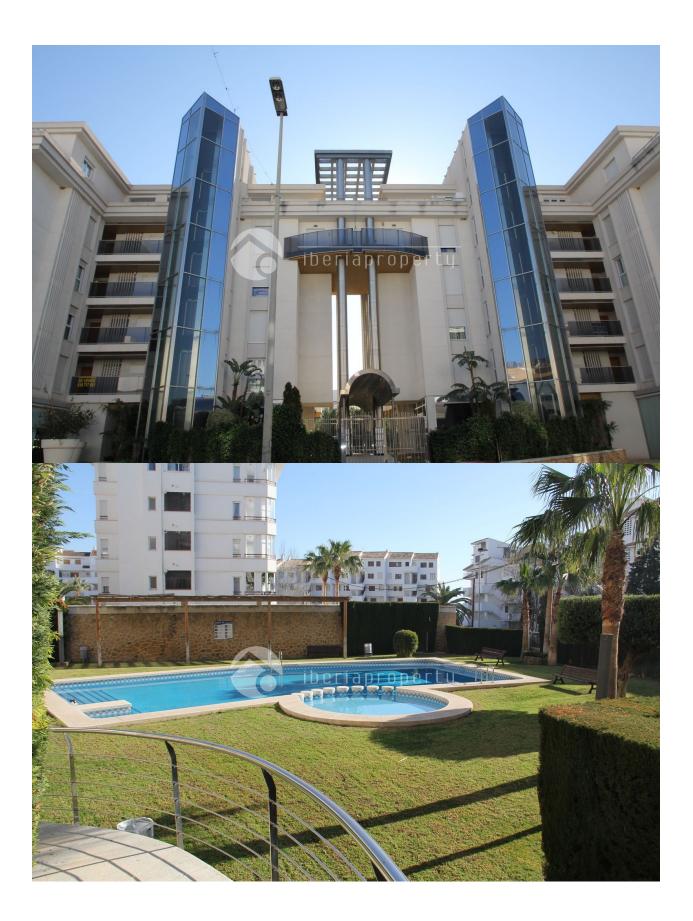

### GARDEN AND TERRACES

- Covered terrace
- Open terrace
- Exterior lights
- Palm trees
- Play Ground
- Landscaped
- Fenced
- Lawn
- Stone walls
- Electric gate
- Communal Garden