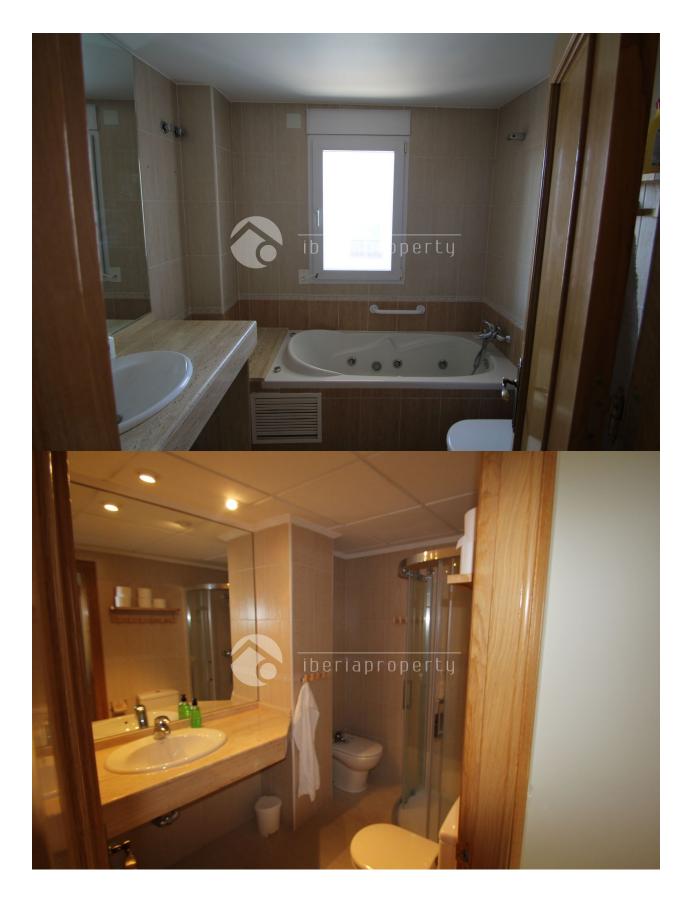

## MAIN LIVING AREA

• Bathroom en-suite

## EXTRA

- Indoor jacuzzi
- Built in wardrobes
- Reinforced door
- Double glazed windows
- Door bell with camera
- Satellite TV
- Laundry room
- Internet
- Concierge