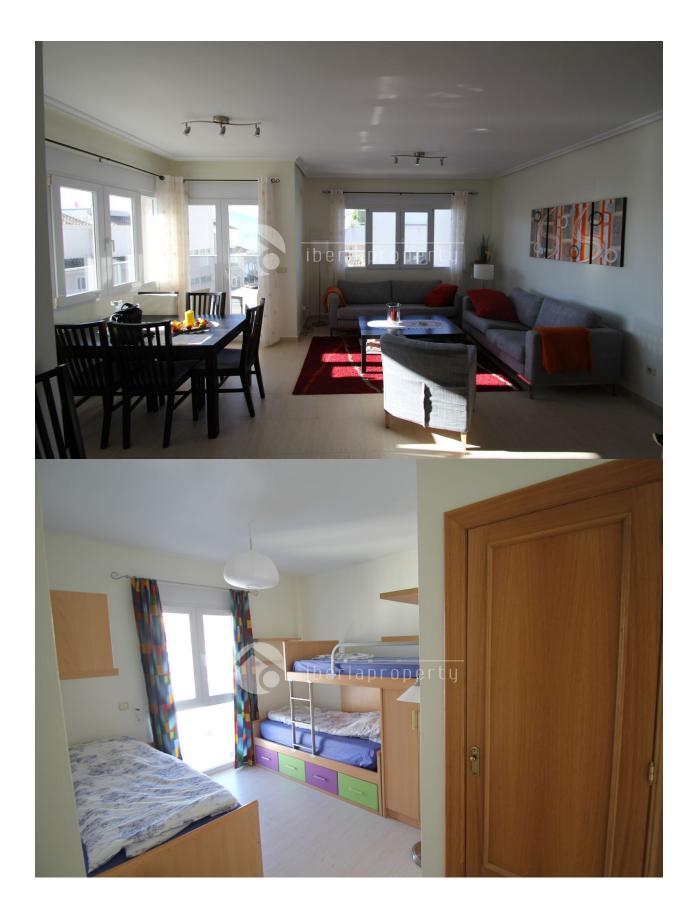

### DESCRIPTION

3 bedroom apartment only 30 meters from the sea front and in the centre of Altea. Only 100 meter walk to the Paseo Maritimo with over 100 restaurants. 500m from the old town in Altea with all the nice walking streets shops and restaurants. The harbour 1000m away. Beautiful views direction Albir with both sea and mountain views. Sun throughout the day. Large green common areas with swimmingpool. Garage in basement. Aircondition hot and cold in the whole apartment. New kitchen. The apartment is in good maintained condition

## FLOARING

- Tile floors
- Closed kitchen
- Equipped kitchen
- Granite countertop