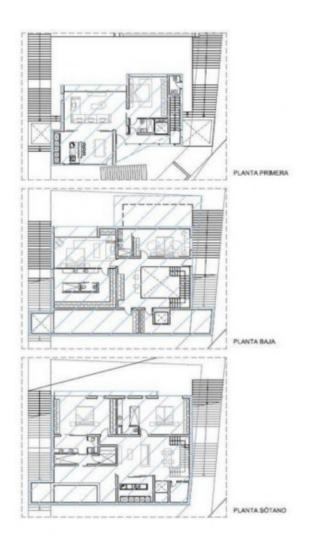

## **DESCRIPTION**

Spectacular Villa project with the best views of the city and the sea in Denia in a quiet residential area with easy access. This development consists of plots with an area of 800 m2. And which have been designed different models of housing, adapted to each family. Currently dominated by designs of houses with traditional style although any type of housing can be built. Here is one of our best designs we have today, but you can make a custom design according to the tastes and needs of each person. Great construction of 326 sqm on a plot of 588 square meters. It is distributed in two floors and airy basement which could be used as a guest apartment. On the first floor is the main entrance right next to the garage. There are 2 bedrooms, 2 bathrooms and a terrace of 30 sqm. On the ground floor there is the master bedroom having an ensuite bathroom and a dressing room, there is an open plan kitchen and lounge with the best views of the city. There is a covered terrace. The villa includes a swimming pool and a large garden.

| SUPERFICIES C |                       |
|---------------|-----------------------|
| PL.Primera    | 121,11 m <sup>2</sup> |
| PL.Baja       | 208,23 m <sup>2</sup> |
| PL.Sótano     | 205,74 m <sup>2</sup> |
| Piscina       | 33,14 m <sup>2</sup>  |
| TOTAL         | 568,22 m <sup>2</sup> |