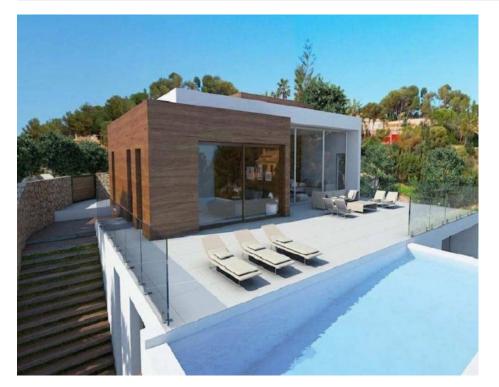

## **DESCRIPTION**

Spectacular Villa project with the best views of the city and the sea in Denia in a quiet residential area with easy access. This development consists of plots with an area of 800 m2. And which have been designed different models of housing, adapted to each family. Currently dominated by designs of houses with traditional style although any type of housing can be built. Here is one of our best designs we have today, but you can make a custom design according to the tastes and needs of each person. Great construction of 326 sqm on a plot of 588 square meters. It is distributed in two floors and airy basement which could be used as a guest apartment. On the first floor is the main entrance right next to the garage. There are 2 bedrooms, 2 bathrooms and a terrace of 30 sqm. On the ground floor there is the master bedroom having an ensuite bathroom and a dressing room, there is an open plan kitchen and lounge with the best views of the city. There is a covered terrace. The villa includes a swimming pool and a large garden.