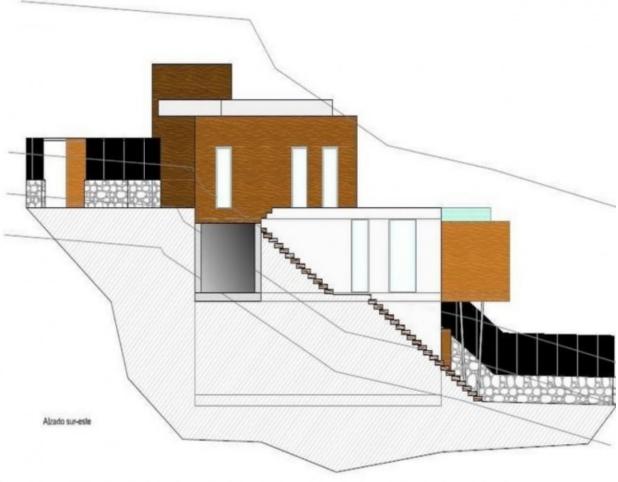

## **ENERGETIC CERTIFIED**

**VIEWS** 

PARKING

• Panoramic views

Garage no Cars: 1

Alzado norte-oeste

Alzado norte-este

Alzado sur-oeste