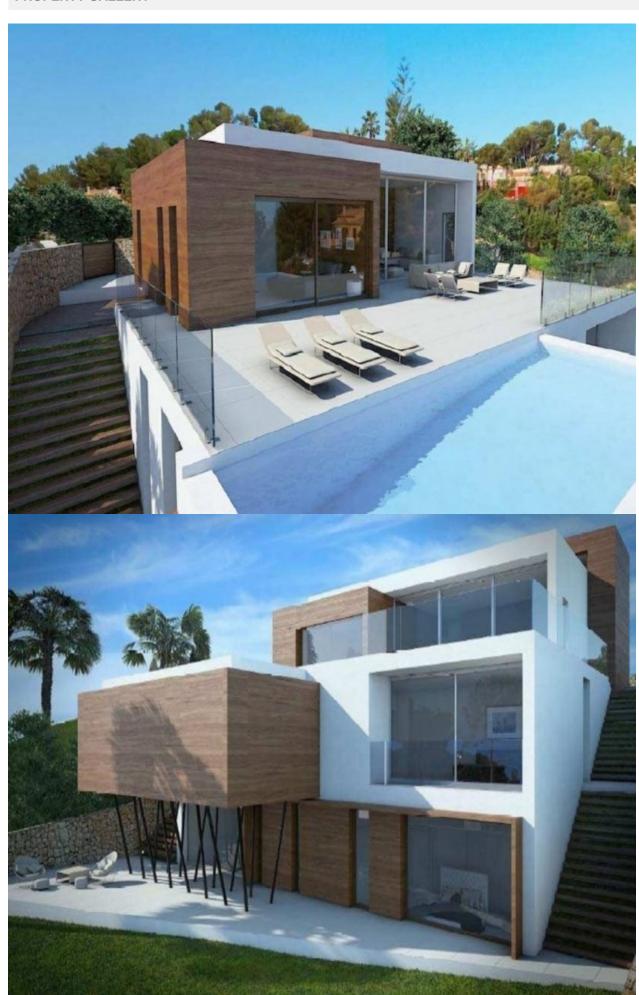

## **DESCRIPTION**

Spectacular Villa project with the best views of the city and the sea in Denia in a quiet residential area with easy access. This development consists of plots with an area of 800 m2. And which have been designed different models of housing, adapted to each family. Currently dominated by designs of houses with traditional style although any type of housing can be built. Here is one of our best designs we have today, but you can make a custom design according to the tastes and needs of each person. Great construction of 326 sqm on a plot of 588 square meters. It is distributed in two floors and airy basement which could be used as a guest apartment. On the first floor is the main entrance right next to the garage. There are 2 bedrooms, 2 bathrooms and a terrace of 30 sqm. On the ground floor there is the master bedroom having an ensuite bathroom and a dressing room, there is an open plan kitchen and lounge with the best views of the city. There is a covered terrace. The villa includes a swimming pool and a large garden.

## **ENERGETIC CERTIFIED**

**VIEWS** 

PARKING

• Panoramic views

Garage no Cars: 1

Alzado norte-oeste

Alzado norte-este

Alzado sur-oeste