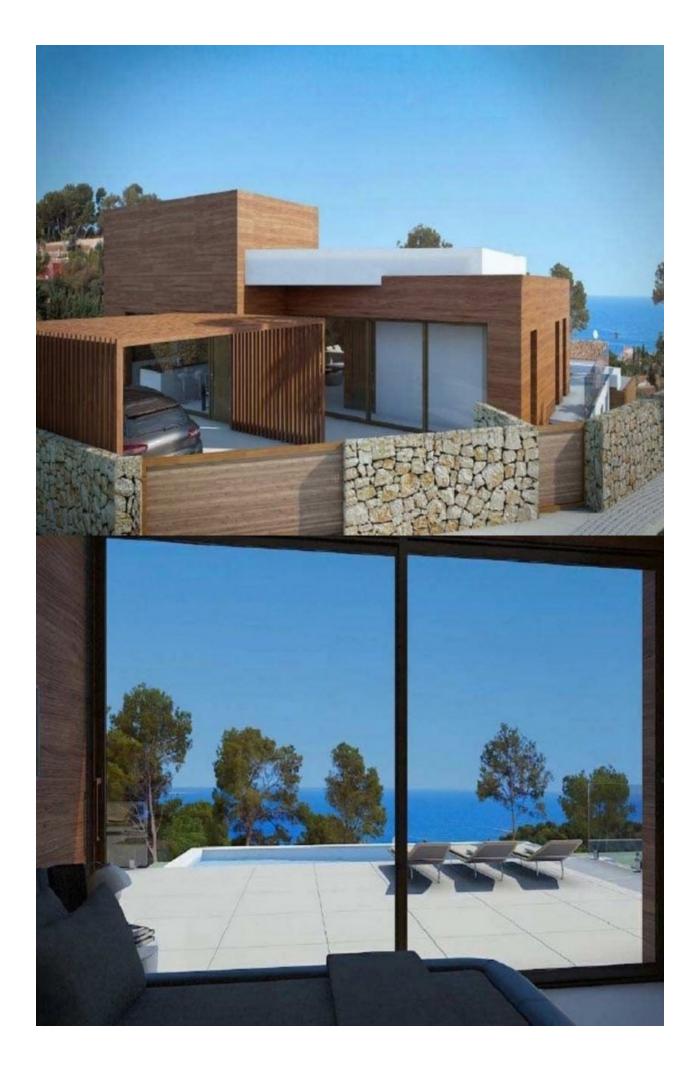

## **DESCRIPTION**

Spectacular Villa project with the best views of the city and the sea in Denia in a quiet residential area with easy access. This development consists of plots with an area of 800 m2. And which have been designed different models of housing, adapted to each family. Currently dominated by designs of houses with traditional style although any type of housing can be built. Here is one of our best designs we have today, but you can make a custom design according to the tastes and needs of each person. Great construction of 326 sqm on a plot of 588 square meters. It is distributed in two floors and airy basement which could be used as a guest apartment. On the first floor is the main entrance right next to the garage. There are 2 bedrooms, 2 bathrooms and a terrace of 30 sqm. On the ground floor there is the master bedroom having an ensuite bathroom and a dressing room, there is an open plan kitchen and lounge with the best views of the city. There is a covered terrace. The villa includes a swimming pool and a large garden.

## **ENERGETIC CERTIFIED**

**VIEWS** 

PARKING

• Panoramic views

Garage no Cars: 1

Alzado norte-oeste

Alzado norte-este

Alzado sur-oeste