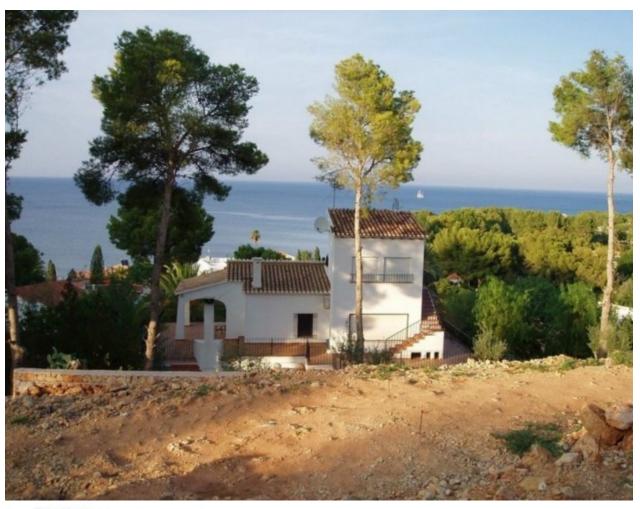

## **DESCRIPTION**

Spectacular Villa project with the best views of the city and the sea in Denia in a quiet residential area with easy access. This development consists of plots with an area of 800 m2. And which have been designed different models of housing, adapted to each family. Currently dominated by designs of houses with traditional style although any type of housing can be built. Here is one of our best designs we have today, but you can make a custom design according to the tastes and needs of each person. Great construction of 326 sqm on a plot of 588 square meters. It is distributed in two floors and airy basement which could be used as a guest apartment. On the first floor is the main entrance right next to the garage. There are 2 bedrooms, 2 bathrooms and a terrace of 30 sqm. On the ground floor there is the master bedroom having an ensuite bathroom and a dressing room, there is an open plan kitchen and lounge with the best views of the city. There is a covered terrace. The villa includes a swimming pool and a large garden.