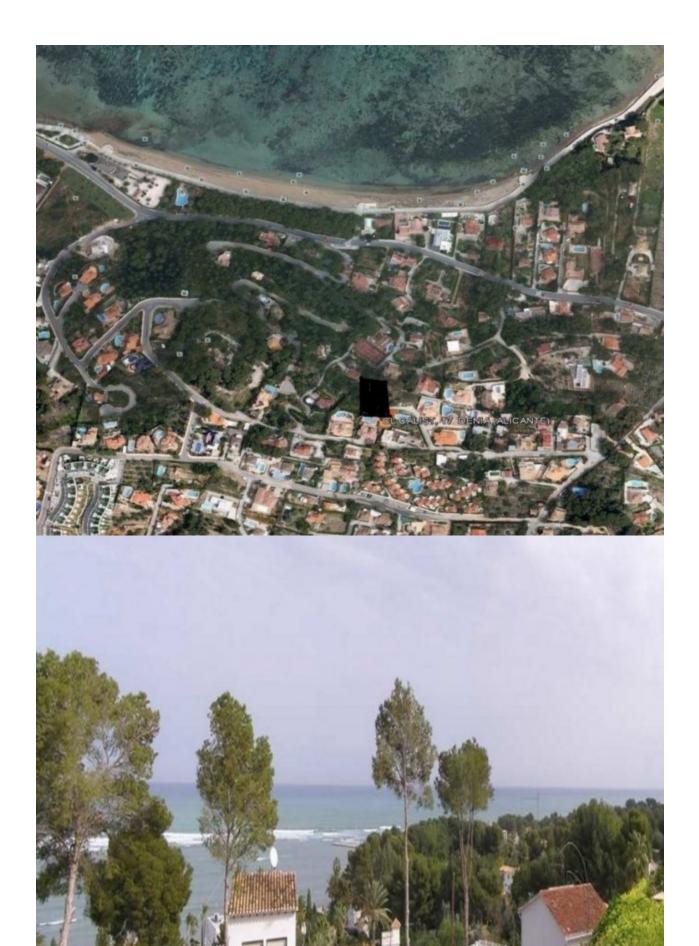

INFO

REF: # 6611 DENIA

| PRICE:          | 1.200.000 € |
|-----------------|-------------|
| PROPERTY TYPE:  | Villa       |
| CITY:           | Denia       |
| BEDROOMS:       | 3           |
| Bathrooms:      | 3           |
| Build ( m2 ):   | 326         |
| Plot ( m2 ):    | 588         |
| Terrace ( m2 ): | -           |
| Year:           | -           |
| Floor:          | -           |
| Old price       | -           |

## **DESCRIPTION**

Spectacular Villa project with the best views of the city and the sea in Denia in a quiet residential area with easy access. This development consists of plots with an area of 800 m2. And which have been designed different models of housing, adapted to each family. Currently dominated by designs of houses with traditional style although any type of housing can be built. Here is one of our best designs we have today, but you can make a custom design according to the tastes and needs of each person. Great construction of 326 sqm on a plot of 588 square meters. It is distributed in two floors and airy basement which could be used as a guest apartment. On the first floor is the main entrance right next to the garage. There are 2 bedrooms, 2 bathrooms and a terrace of 30 sqm. On the ground floor there is the master bedroom having an ensuite bathroom and a dressing room, there is an open plan kitchen and lounge with the best views of the city. There is a covered terrace. The villa includes a swimming pool and a large garden.