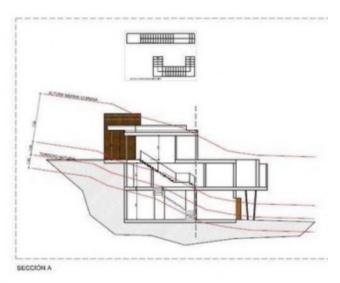

## **DESCRIPTION**

Spectacular Villa project with the best views of the city and the sea in Denia in a quiet residential area with easy access. This development consists of plots with an area of 800 m2. And which have been designed different models of housing, adapted to each family. Currently dominated by designs of houses with traditional style although any type of housing can be built. Here is one of our best designs we have today, but you can make a custom design according to the tastes and needs of each person. Great construction of 326 sqm on a plot of 588 square meters. It is distributed in two floors and airy basement which could be used as a guest apartment. On the first floor is the main entrance right next to the garage. There are 2 bedrooms, 2 bathrooms and a terrace of 30 sqm. On the ground floor there is the master bedroom having an ensuite bathroom and a dressing room, there is an open plan kitchen and lounge with the best views of the city. There is a covered terrace. The villa includes a swimming pool and a large garden.

| SUPERFICIES C |                       |
|---------------|-----------------------|
| PL.Primera    | 121,11 m <sup>2</sup> |
| PL.Baja       | 208,23 m <sup>2</sup> |
| PL.Sótano     | 205,74 m <sup>2</sup> |
| Piscina       | 33,14 m <sup>2</sup>  |
| TOTAL         | 568,22 m <sup>2</sup> |