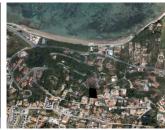

INFO

REF: # 6611 DENIA

| PRICE:          | 1.200.000 € |
|-----------------|-------------|
| PROPERTY TYPE:  | Villa       |
| CITY:           | Denia       |
| BEDROOMS:       | 3           |
| Bathrooms:      | 3           |
| Build ( m2 ):   | 326         |
| Plot ( m2 ):    | 588         |
| Terrace ( m2 ): | -           |
| Year:           | -           |
| Floor:          | -           |
| Old price       | -           |

## **DESCRIPTION**

Spectacular Villa project with the best views of the city and the sea in Denia in a quiet residential area with easy access. This development consists of plots with an area of 800 m2. And which have been designed different models of housing, adapted to each family. Currently dominated by designs of houses with traditional style although any type of housing can be built. Here is one of our best designs we have today, but you can make a custom design according to the tastes and needs of each person. Great construction of 326 sqm on a plot of 588 square meters. It is distributed in two floors and airy basement which could be used as a guest apartment. On the first floor is the main entrance right next to the garage. There are 2 bedrooms, 2 bathrooms and a terrace of 30 sqm. On the ground floor there is the master bedroom having an ensuite bathroom and a dressing room, there is an open plan kitchen and lounge with the best views of the city. There is a covered terrace. The villa includes a swimming pool and a large garden.