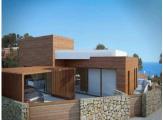

## **DESCRIPTION**

Spectacular Villa project with the best views of the city and the sea in Denia in a quiet residential area with easy access. This development consists of plots with an area of 800 m2. And which have been designed different models of housing, adapted to each family. Currently dominated by designs of houses with traditional style although any type of housing can be built. Here is one of our best designs we have today, but you can make a custom design according to the tastes and needs of each person. Great construction of 326 sqm on a plot of 588 square meters. It is distributed in two floors and airy basement which could be used as a guest apartment. On the first floor is the main entrance right next to the garage. There are 2 bedrooms, 2 bathrooms and a terrace of 30 sqm. On the ground floor there is the master bedroom having an ensuite bathroom and a dressing room, there is an open plan kitchen and lounge with the best views of the city. There is a covered terrace. The villa includes a swimming pool and a large garden.