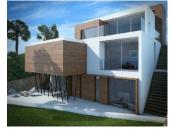

## **DESCRIPTION**

Spectacular Villa project with the best views of the city and the sea in Denia in a quiet residential area with easy access. This development consists of plots with an area of 800 m2. And which have been designed different models of housing, adapted to each family. Currently dominated by designs of houses with traditional style although any type of housing can be built. Here is one of our best designs we have today, but you can make a custom design according to the tastes and needs of each person. Great construction of 326 sqm on a plot of 588 square meters. It is distributed in two floors and airy basement which could be used as a guest apartment. On the first floor is the main entrance right next to the garage. There are 2 bedrooms, 2 bathrooms and a terrace of 30 sqm. On the ground floor there is the master bedroom having an ensuite bathroom and a dressing room, there is an open plan kitchen and lounge with the best views of the city. There is a covered terrace. The villa includes a swimming pool and a large garden.