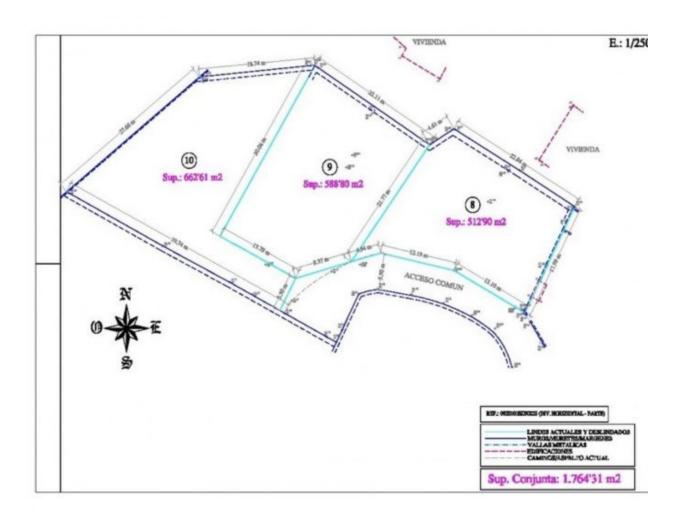

## **DESCRIPTION**

Spectacular Villa project with the best views of the city and the sea in Denia in a quiet residential area with easy access. This development consists of plots with an area of 800 m2. And which have been designed different models of housing, adapted to each family. Currently dominated by designs of houses with traditional style although any type of housing can be built. Here is one of our best designs we have today, but you can make a custom design according to the tastes and needs of each person. Great construction of 326 sqm on a plot of 588 square meters. It is distributed in two floors and airy basement which could be used as a guest apartment. On the first floor is the main entrance right next to the garage. There are 2 bedrooms, 2 bathrooms and a terrace of 30 sqm. On the ground floor there is the master bedroom having an ensuite bathroom and a dressing room, there is an open plan kitchen and lounge with the best views of the city. There is a covered terrace. The villa includes a swimming pool and a large garden.