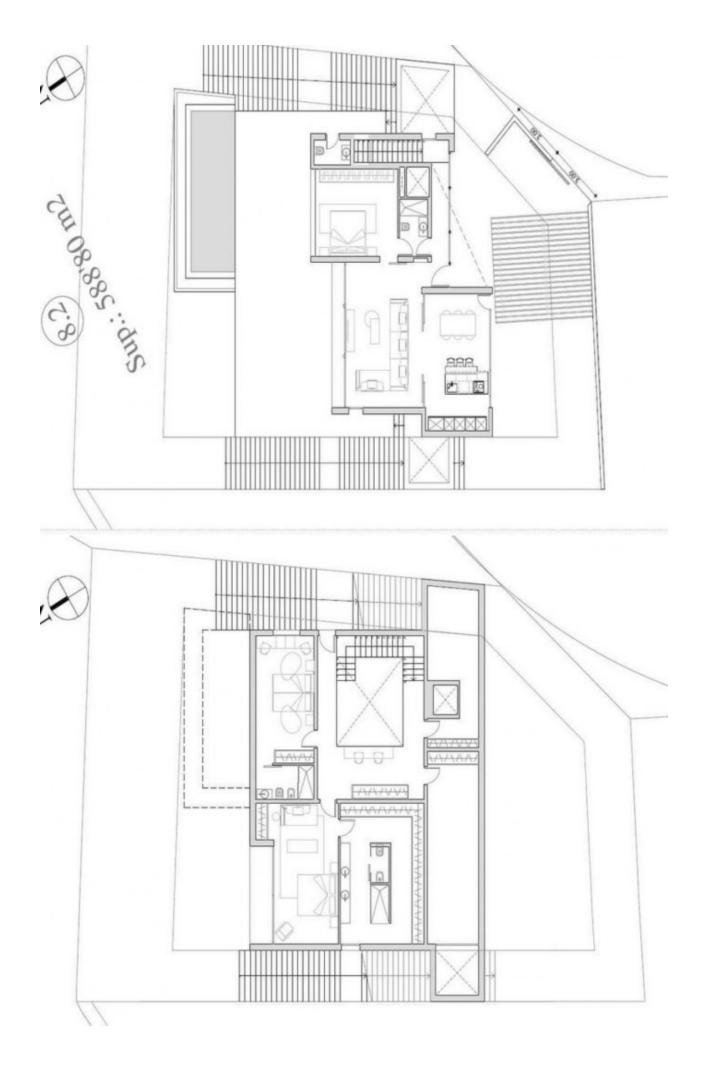

## **DESCRIPTION**

Spectacular Villa project with the best views of the city and the sea in Denia in a quiet residential area with easy access. This development consists of plots with an area of 800 m2. And which have been designed different models of housing, adapted to each family. Currently dominated by designs of houses with traditional style although any type of housing can be built. Here is one of our best designs we have today, but you can make a custom design according to the tastes and needs of each person. Great construction of 326 sqm on a plot of 588 square meters. It is distributed in two floors and airy basement which could be used as a guest apartment. On the first floor is the main entrance right next to the garage. There are 2 bedrooms, 2 bathrooms and a terrace of 30 sqm. On the ground floor there is the master bedroom having an ensuite bathroom and a dressing room, there is an open plan kitchen and lounge with the best views of the city. There is a covered terrace. The villa includes a swimming pool and a large garden.

| SUPERFICIES C |                       |
|---------------|-----------------------|
| PL.Primera    | 121,11 m <sup>2</sup> |
| PL.Baja       | 208,23 m <sup>2</sup> |
| PL.Sótano     | 205,74 m <sup>2</sup> |
| Piscina       | 33,14 m <sup>2</sup>  |
| TOTAL         | 568,22 m <sup>2</sup> |