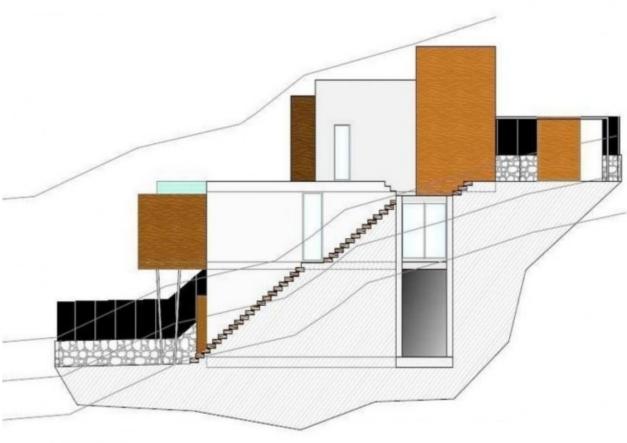

## **ENERGETIC CERTIFIED**

**VIEWS** 

PARKING

• Panoramic views

Garage no Cars: 1

Alzado norte-oeste

Alzado norte-este

Alzado sur-oeste