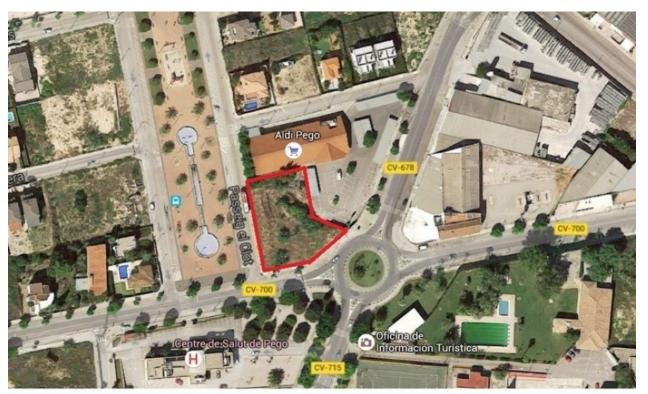

## **DESCRIPTION**

Plot of 1606 sqm located in one of the best areas of Pego, next to the health centre, supermarkets, ride of the clot, sports areas, bars... etc. Minimum plot of 400 sqm where it can build 4 detached houses. For more information do not hesitate to contact us.