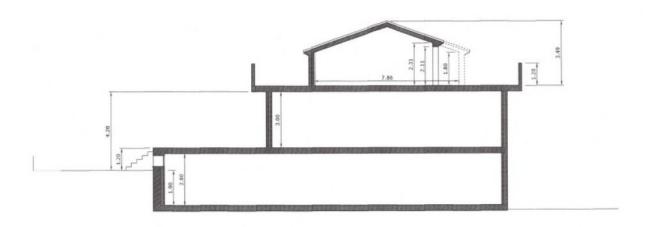

## **DESCRIPTION**

Plot of 1606 sqm located in one of the best areas of Pego, next to the health centre, supermarkets, ride of the clot, sports areas, bars... etc. Minimum plot of 400 sqm where it can build 4 detached houses. For more information do not hesitate to contact us.