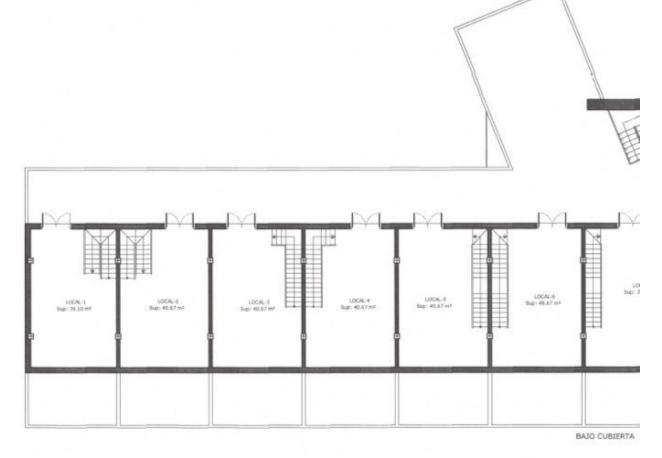

## **DESCRIPTION**

Plot of 1606 sqm located in one of the best areas of Pego, next to the health centre, supermarkets, ride of the clot, sports areas, bars... etc. Minimum plot of 400 sqm where it can build 4 detached houses. For more information do not hesitate to contact us.