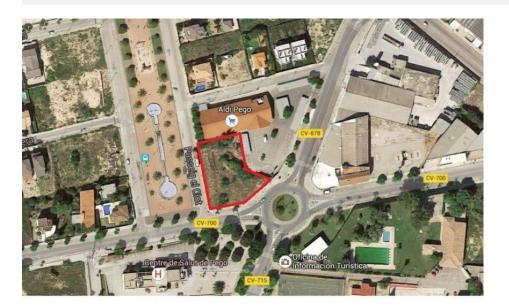

## **DESCRIPTION**

Plot of 1606 sqm located in one of the best areas of Pego, next to the health centre, supermarkets, ride of the clot, sports areas, bars... etc. Minimum plot of 400 sqm where it can build 4 detached houses. For more information do not hesitate to contact us.