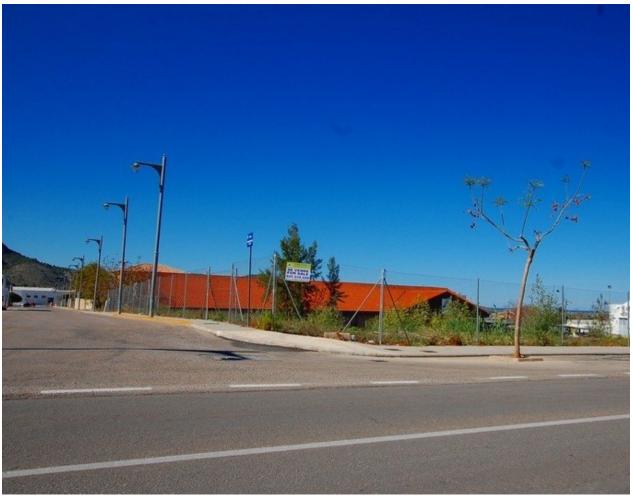

## **DESCRIPTION**

Plot of 1606 sqm located in one of the best areas of Pego, next to the health centre, supermarkets, ride of the clot, sports areas, bars... etc. Minimum plot of 400 sqm where it can build 4 detached houses. For more information do not hesitate to contact us.