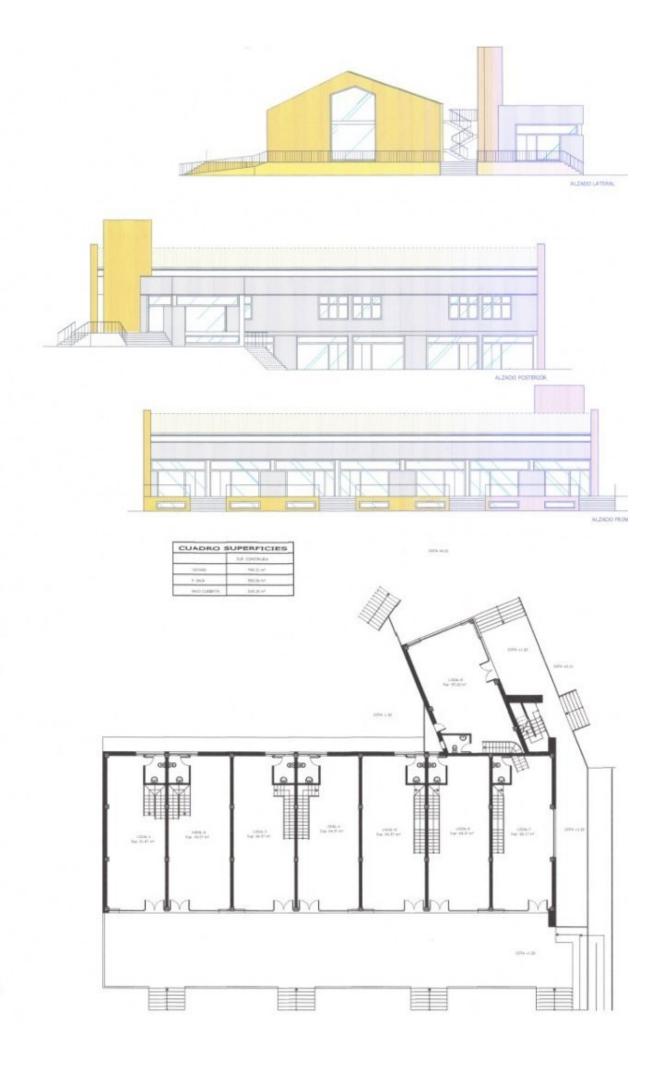

## **DESCRIPTION**

Plot of 1606 sqm located in one of the best areas of Pego, next to the health centre, supermarkets, ride of the clot, sports areas, bars... etc. Minimum plot of 400 sqm where it can build 4 detached houses. For more information do not hesitate to contact us.