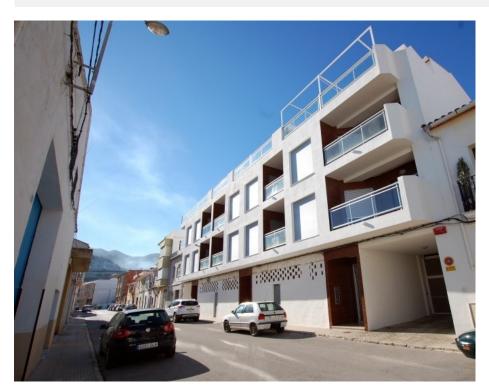

### DESCRIPTION

New apartment development of 96 sq. meters from €75,000, garage and storage included.New built apartments in Pego, Alicante, Costa Blanca, Spain, with excellent building quality. The floor consists of a hall, sitting/dining room with direct access to the terrace, equipped kitchen, 3 bedrooms, the master bedroom with shower on suite, guest bathroom and terrace. Extras such as: security entrance door, electric gate, pre installation air conditioner, upper and lower kitchen cabinets, electric hob, community sat TV. The building is equipped with a lift and is in a wide road, one of the best areas of hit within short walking distance of the center of town and all the amenities.