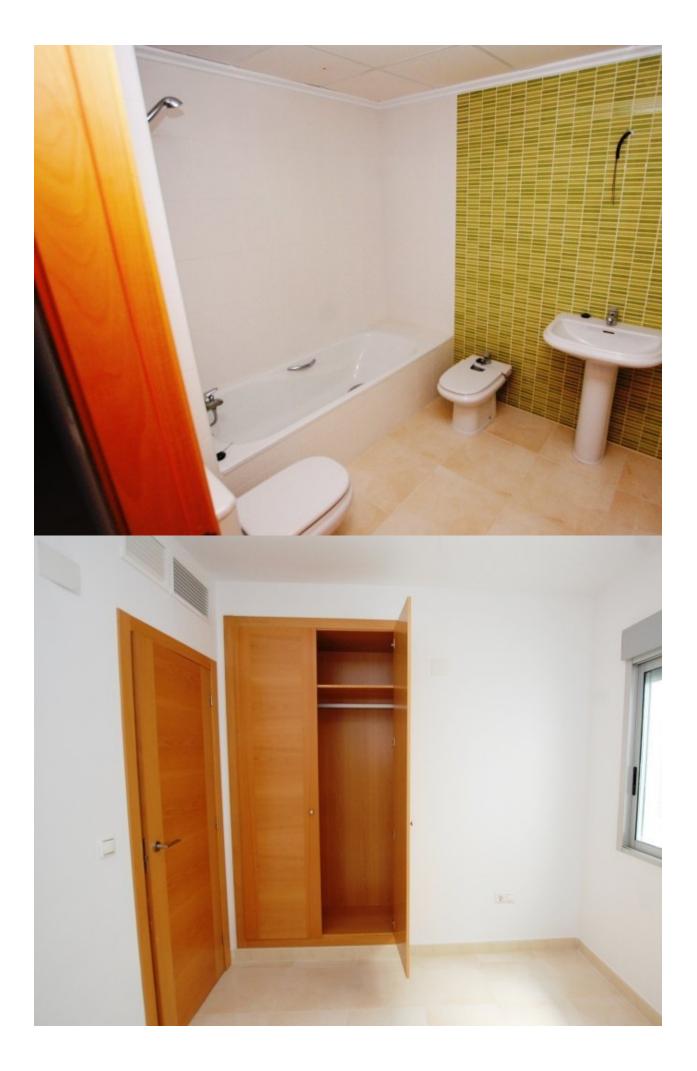

### DESCRIPTION

New apartment development of 96 sq. meters from €75,000, garage and storage included.New built apartments in Pego, Alicante, Costa Blanca, Spain, with excellent building quality. The floor consists of a hall, sitting/dining room with direct access to the terrace, equipped kitchen, 3 bedrooms, the master bedroom with shower on suite, guest bathroom and terrace. Extras such as: security entrance door, electric gate, pre installation air conditioner, upper and lower kitchen cabinets, electric hob, community sat TV. The building is equipped with a lift and is in a wide road, one of the best areas of hit within short walking distance of the center of town and all the amenities.