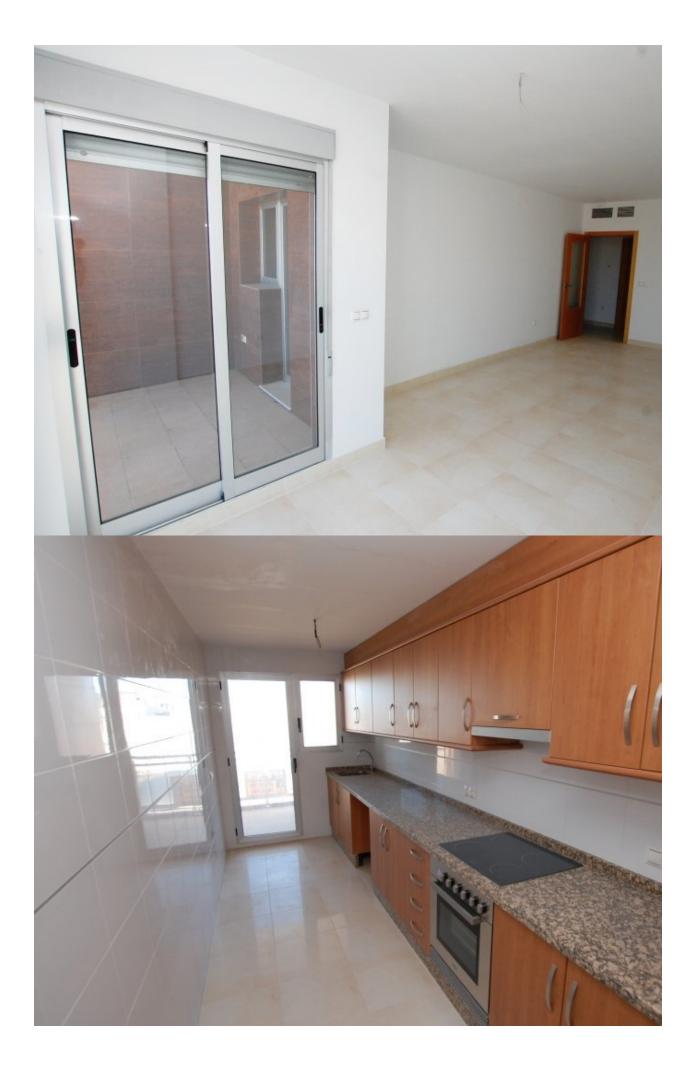

### DESCRIPTION

New apartment development of 96 sq. meters from €75,000, garage and storage included.New built apartments in Pego, Alicante, Costa Blanca, Spain, with excellent building quality. The floor consists of a hall, sitting/dining room with direct access to the terrace, equipped kitchen, 3 bedrooms, the master bedroom with shower on suite, guest bathroom and terrace. Extras such as: security entrance door, electric gate, pre installation air conditioner, upper and lower kitchen cabinets, electric hob, community sat TV. The building is equipped with a lift and is in a wide road, one of the best areas of hit within short walking distance of the center of town and all the amenities.

## PROPERTY GALLERY