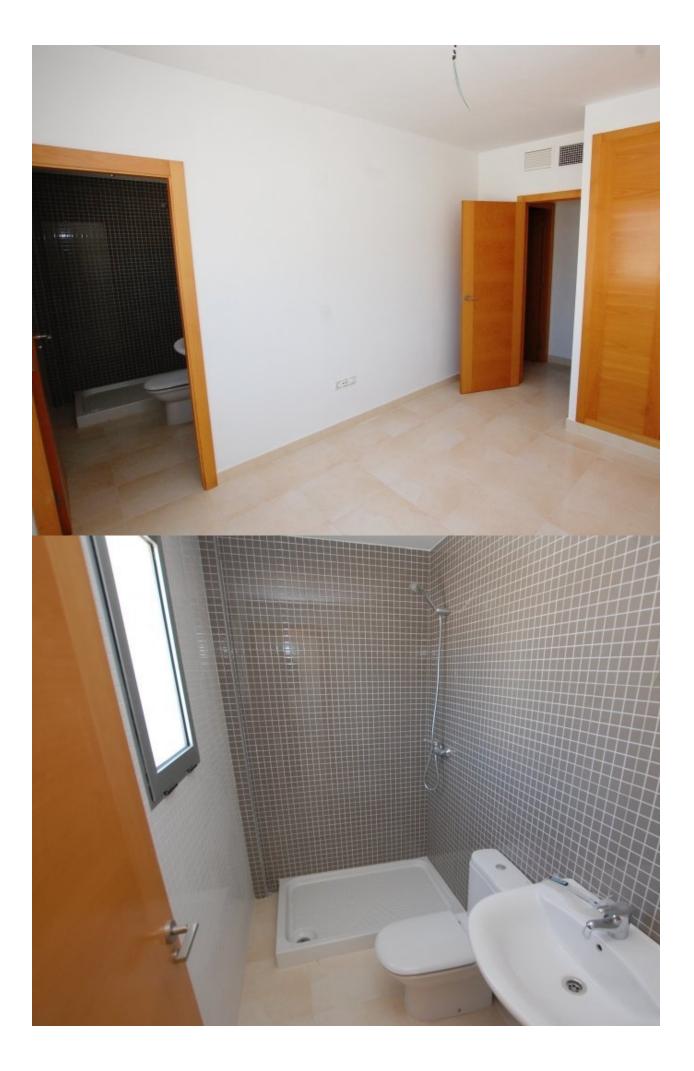

### DESCRIPTION

New apartment development of 96 sq. meters from €75,000, garage and storage included.New built apartments in Pego, Alicante, Costa Blanca, Spain, with excellent building quality. The floor consists of a hall, sitting/dining room with direct access to the terrace, equipped kitchen, 3 bedrooms, the master bedroom with shower on suite, guest bathroom and terrace. Extras such as: security entrance door, electric gate, pre installation air conditioner, upper and lower kitchen cabinets, electric hob, community sat TV. The building is equipped with a lift and is in a wide road, one of the best areas of hit within short walking distance of the center of town and all the amenities.