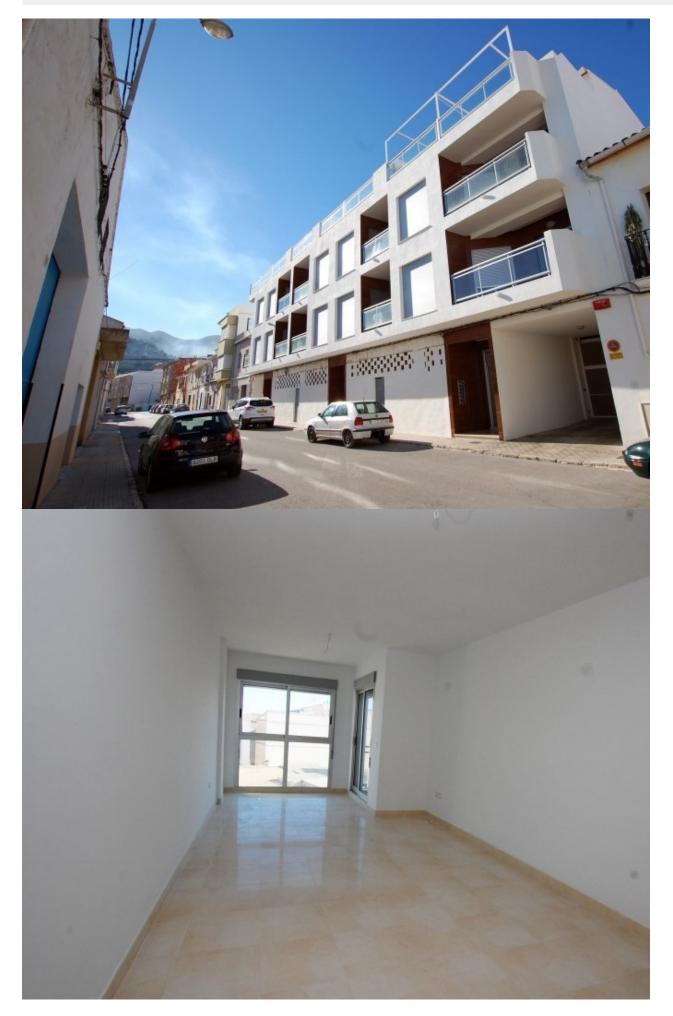

### DESCRIPTION

New apartment development of 96 sq. meters from €75,000, garage and storage included.New built apartments in Pego, Alicante, Costa Blanca, Spain, with excellent building quality. The floor consists of a hall, sitting/dining room with direct access to the terrace, equipped kitchen, 3 bedrooms, the master bedroom with shower on suite, guest bathroom and terrace. Extras such as: security entrance door, electric gate, pre installation air conditioner, upper and lower kitchen cabinets, electric hob, community sat TV. The building is equipped with a lift and is in a wide road, one of the best areas of hit within short walking distance of the center of town and all the amenities.

## PROPERTY GALLERY