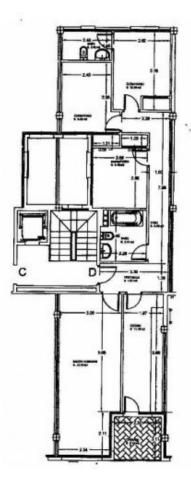

# CUADRO

PLANTA 2º -A

# SUPERFICIES

| VESTIBULO        | 4.45 M2  |
|------------------|----------|
| PASO             | 8.54 M2  |
| SALÓN<br>COMEDOR | 23.16 M2 |
| COCINA           | 11.20 M2 |
| DORMITORIO 1     | 10.62 M2 |
| DOMITORIO 2      | 9.45 M2  |
| DORMITORIO 3     | 9.00 M2  |
| BAÑO             | 3.41 M2  |
| ASEO             | 3.72 M2  |
| VIVIENDA         | 99.37M2  |

| SUP.      | TERRAZA | E.      | TOTAL SUPERF. |
|-----------|---------|---------|---------------|
| CONTRUIDA |         | COMUNES | CONSTRUIDA    |
| 99.37 M2  | 4.64 M2 | 8.50 M2 | 112.51 M2     |