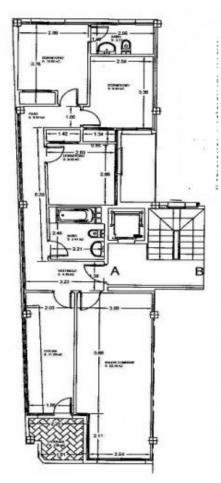

# CUADRO

PLANTA 2º -A

# SUPERFICIES

| VESTIBULO        | 4.45 M2  |
|------------------|----------|
| PASO             | 8.54 M2  |
| SALÓN<br>COMEDOR | 23.16 M2 |
| COCINA           | 11.20 M2 |
| DORMITORIO 1     | 10.62 M2 |
| DOMITORIO 2      | 9.45 M2  |
| DORMITORIO 3     | 9.00 M2  |
| BAÑO             | 3.41 M2  |
| ASEO             | 3.72 M2  |
| VIVIENDA         | 99.37M2  |

| SUP.      | TERRAZA | E.      | TOTAL SUPERF. |
|-----------|---------|---------|---------------|
| CONTRUIDA |         | COMUNES | CONSTRUIDA    |
| 99.37 M2  | 4.64 M2 | 8.50 M2 | 112.51 M2     |