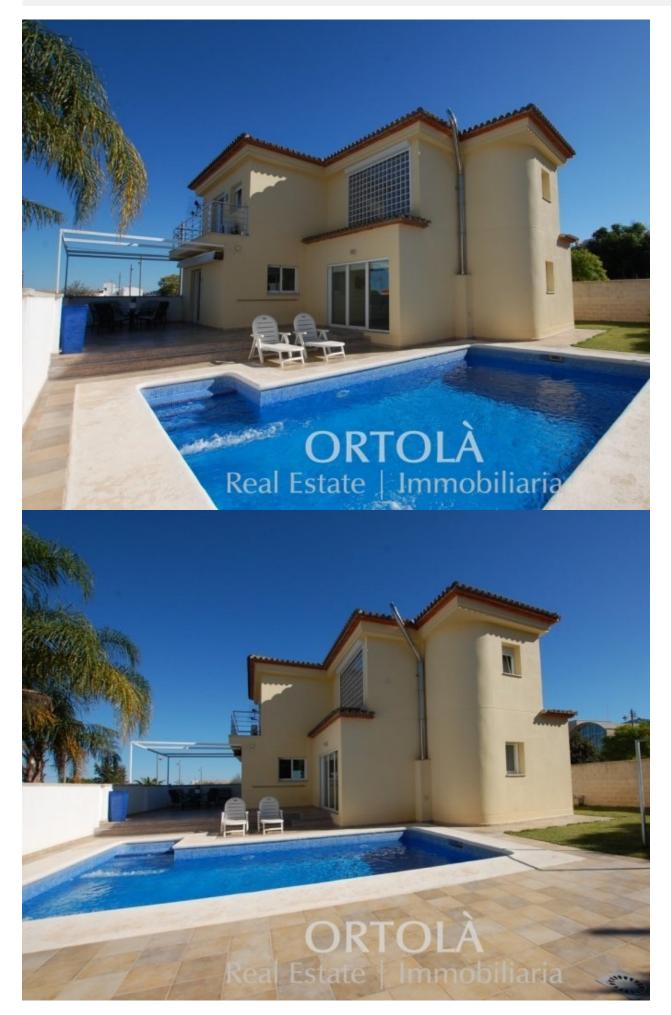

#### DESCRIPTION

550 sqm flat plot where the Villa is divided on 3 floors. Ground floor, entrance hall, large living room with panoramic views of Pego Valley, fitted guest bathroom, large fully equipped kitchen with large pantry and direct access to the porch from where you reaches the private pool with barbecue and bathroom. By internal staircase with stainless steel railing ascends to the top with 3 large bedrooms, the master bedroom with bathroom on suite with tub and shower plus a large dressing room, another bathroom and all bedrooms with access to large open terrace with views to the mountain and sea. The basement is divided with a separate garage for one car, room with central heating reservoir and pump pool, double bedroom, large living room prepared for installation of new open kitchen where it could be another independent housing or for guests. Superb finishes: Porcelain floor tiles, tilt and turn aluminum windows with double glazing, electric shutters, LED lights and LEDs, sliding lounge door, cherry wood doors and cabinets, oak kitchen, nonslip exterior floor, mirror glass, etc. .. It has many extras such as hot

water diesel, central heating by diesel radiators, 4 air conditioning by Split, automatic irrigation, preinstallation warm pool system, water softener and automatic doors. Location in a residential area inhabited all year round, facing south and a few meters from all services.