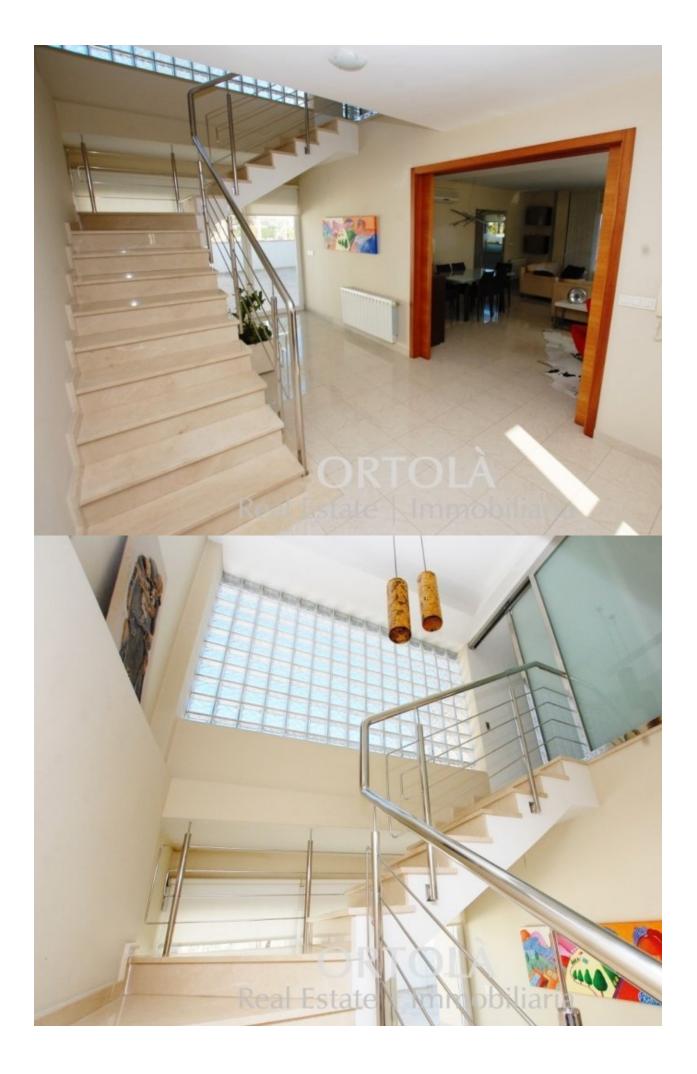

#### DESCRIPTION

550 sqm flat plot where the Villa is divided on 3 floors. Ground floor, entrance hall, large living room with panoramic views of Pego Valley, fitted guest bathroom, large fully equipped kitchen with large pantry and direct access to the porch from where you reaches the private pool with barbecue and bathroom. By internal staircase with stainless steel railing ascends to the top with 3 large bedrooms, the master bedroom with bathroom on suite with tub and shower plus a large dressing room, another bathroom and all bedrooms with access to large open terrace with views to the mountain and sea. The basement is divided with a separate garage for one car, room with central heating reservoir and pump pool, double bedroom, large living room prepared for installation of new open kitchen where it could be another independent housing or for guests. Superb finishes: Porcelain floor tiles, tilt and turn aluminum windows with double glazing, electric shutters, LED lights and LEDs, sliding lounge door, cherry wood doors and cabinets, oak kitchen, nonslip exterior floor, mirror glass, etc. .. It has many extras such as hot