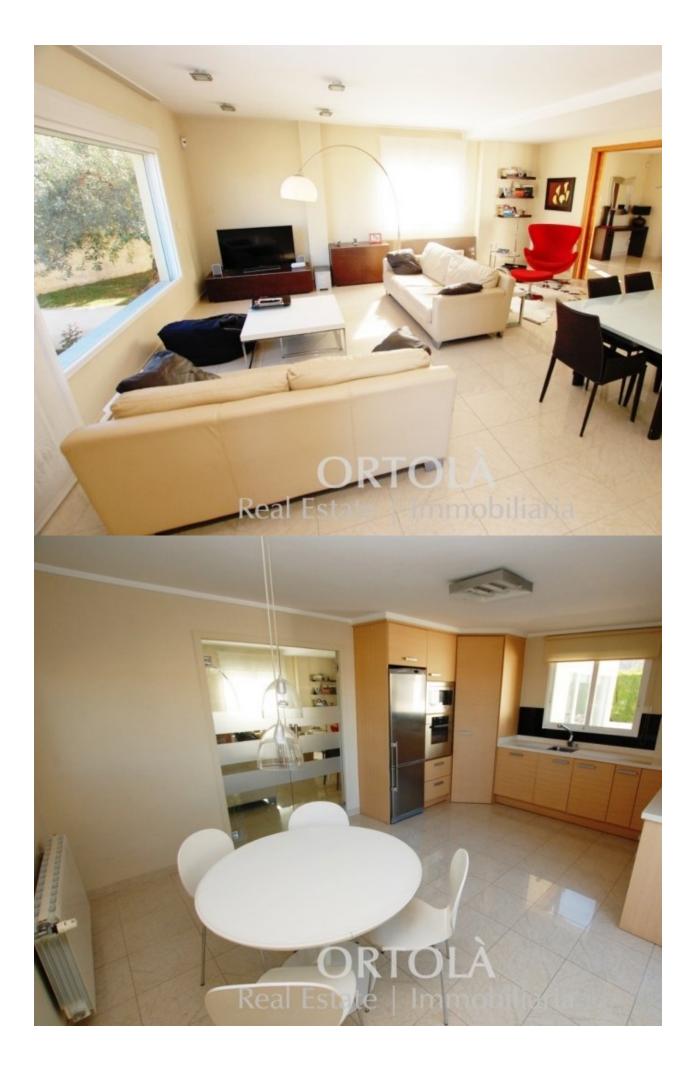

#### DESCRIPTION

550 sqm flat plot where the Villa is divided on 3 floors. Ground floor, entrance hall, large living room with panoramic views of Pego Valley, fitted guest bathroom, large fully equipped kitchen with large pantry and direct access to the porch from where you reaches the private pool with barbecue and bathroom. By internal staircase with stainless steel railing ascends to the top with 3 large bedrooms, the master bedroom with bathroom on suite with tub and shower plus a large dressing room, another bathroom and all bedrooms with access to large open terrace with views to the mountain and sea. The basement is divided with a separate garage for one car, room with central heating reservoir and pump pool, double bedroom, large living room prepared for installation of new open kitchen where it could be another independent housing or for guests. Superb finishes: Porcelain floor tiles, tilt and turn aluminum windows with double glazing, electric shutters, LED lights and LEDs, sliding lounge door, cherry wood doors and cabinets, oak kitchen, nonslip exterior floor, mirror glass, etc. .. It has many extras such as hot