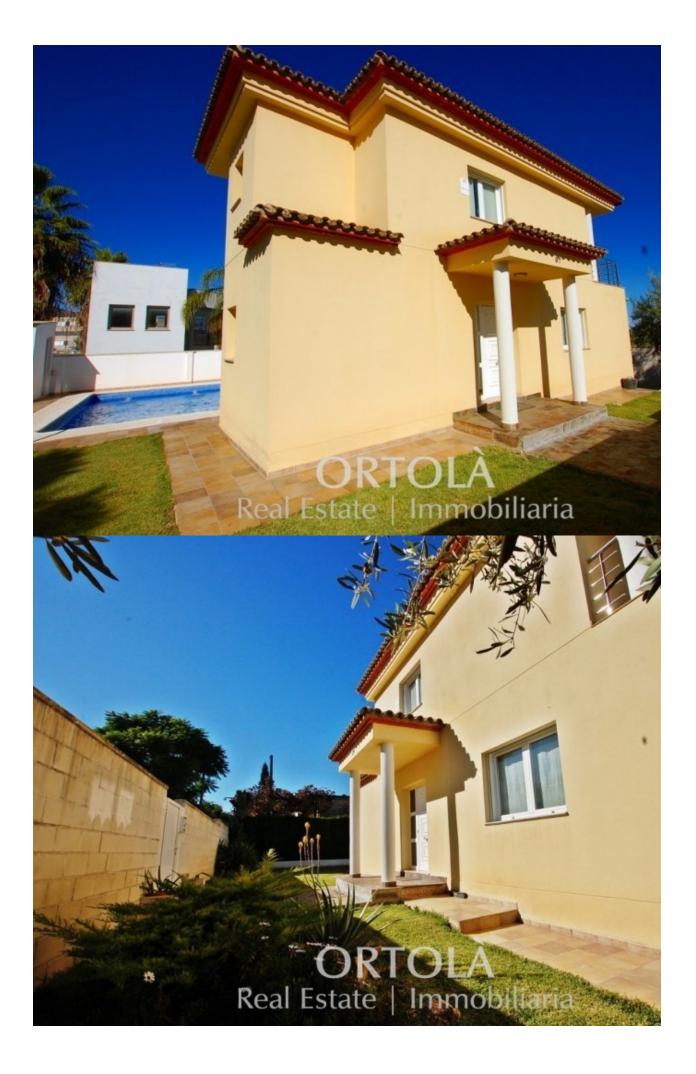

#### DESCRIPTION

550 sqm flat plot where the Villa is divided on 3 floors. Ground floor, entrance hall, large living room with panoramic views of Pego Valley, fitted guest bathroom, large fully equipped kitchen with large pantry and direct access to the porch from where you reaches the private pool with barbecue and bathroom. By internal staircase with stainless steel railing ascends to the top with 3 large bedrooms, the master bedroom with bathroom on suite with tub and shower plus a large dressing room, another bathroom and all bedrooms with access to large open terrace with views to the mountain and sea. The basement is divided with a separate garage for one car, room with central heating reservoir and pump pool, double bedroom, large living room prepared for installation of new open kitchen where it could be another independent housing or for guests. Superb finishes: Porcelain floor tiles, tilt and turn aluminum windows with double glazing, electric shutters, LED lights and LEDs, sliding lounge door, cherry wood doors and cabinets, oak kitchen, nonslip exterior floor, mirror glass, etc. .. It has many extras such as hot

water diesel, central heating by diesel radiators, 4 air conditioning by Split, automatic irrigation, preinstallation warm pool system, water softener and automatic doors. Location in a residential area inhabited all year round, facing south and a few meters from all services.