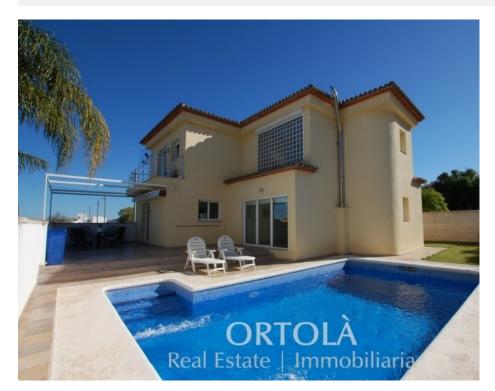

#### DESCRIPTION

550 sqm flat plot where the Villa is divided on 3 floors. Ground floor, entrance hall, large living room with panoramic views of Pego Valley, fitted guest bathroom, large fully equipped kitchen with large pantry and direct access to the porch from where you reaches the private pool with barbecue and bathroom. By internal staircase with stainless steel railing ascends to the top with 3 large bedrooms, the master bedroom with bathroom on suite with tub and shower plus a large dressing room, another bathroom and all bedrooms with access to large open terrace with views to the mountain and sea. The basement is divided with a separate garage for one car, room with central heating reservoir and pump pool, double bedroom, large living room prepared for installation of new open kitchen where it could be another independent housing or for guests. Superb finishes: Porcelain floor tiles, tilt and turn aluminum windows with double glazing, electric shutters, LED lights and LEDs, sliding lounge door, cherry wood doors and cabinets, oak kitchen, nonslip exterior floor, mirror glass, etc. .. It has many extras such as hot

water diesel, central heating by diesel radiators, 4 air conditioning by Split, automatic irrigation, preinstallation warm pool system, water softener and automatic doors. Location in a residential area inhabited all year round, facing south and a few meters from all services.