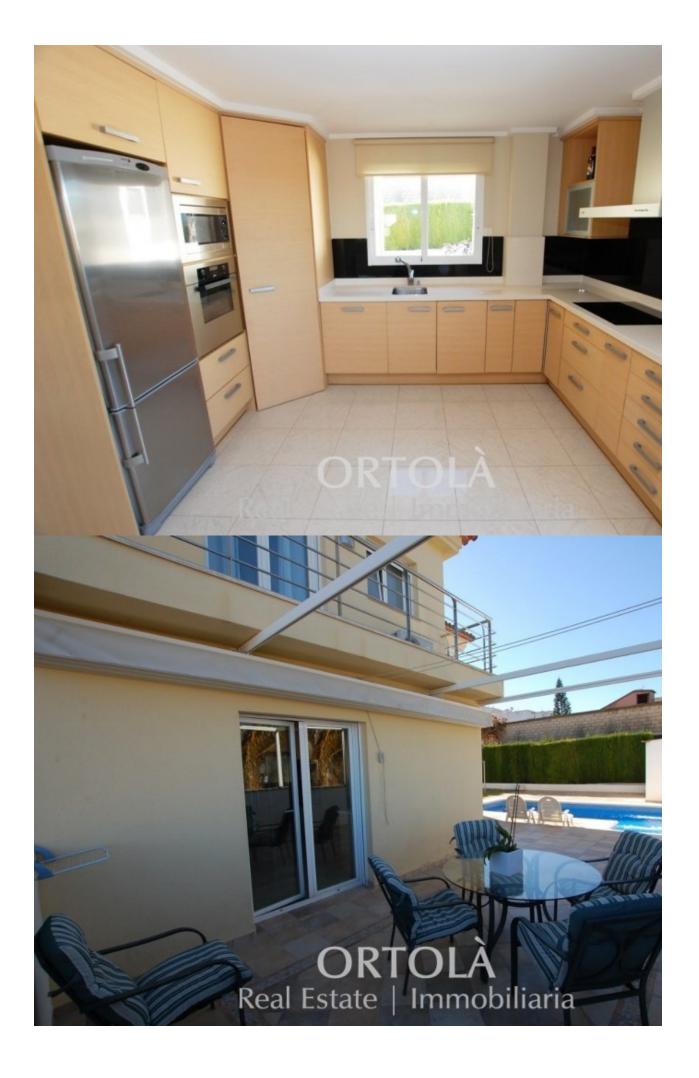

#### DESCRIPTION

550 sqm flat plot where the Villa is divided on 3 floors. Ground floor, entrance hall, large living room with panoramic views of Pego Valley, fitted guest bathroom, large fully equipped kitchen with large pantry and direct access to the porch from where you reaches the private pool with barbecue and bathroom. By internal staircase with stainless steel railing ascends to the top with 3 large bedrooms, the master bedroom with bathroom on suite with tub and shower plus a large dressing room, another bathroom and all bedrooms with access to large open terrace with views to the mountain and sea. The basement is divided with a separate garage for one car, room with central heating reservoir and pump pool, double bedroom, large living room prepared for installation of new open kitchen where it could be another independent housing or for guests. Superb finishes: Porcelain floor tiles, tilt and turn aluminum windows with double glazing, electric shutters, LED lights and LEDs, sliding lounge door, cherry wood doors and cabinets, oak kitchen, nonslip exterior floor, mirror glass, etc. .. It has many extras such as hot