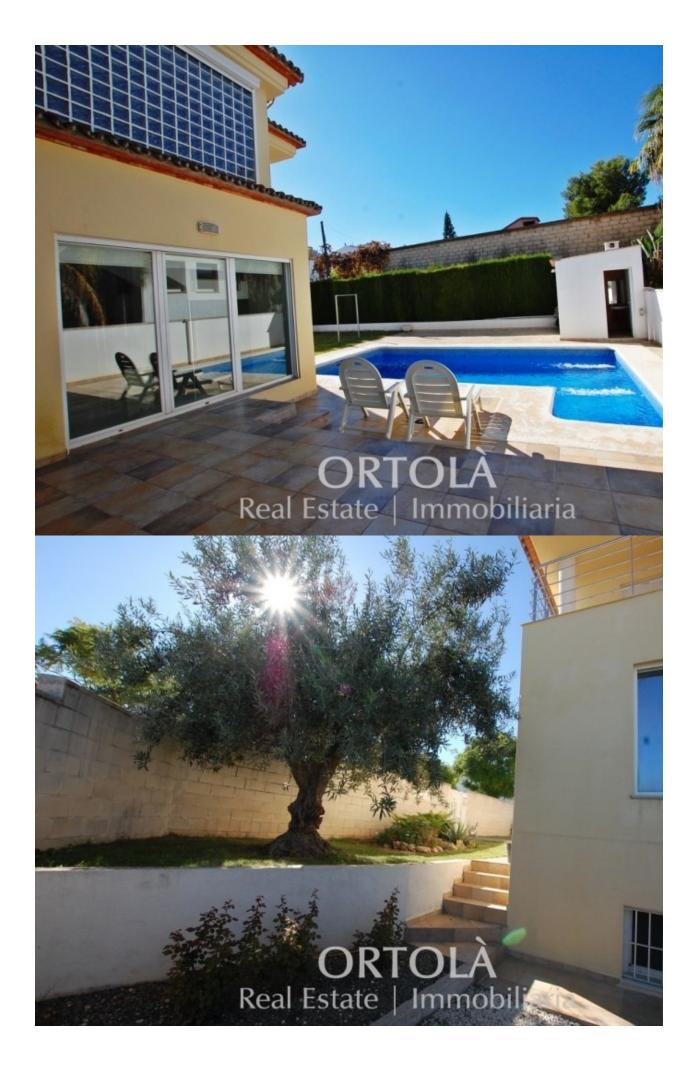

#### DESCRIPTION

550 sqm flat plot where the Villa is divided on 3 floors. Ground floor, entrance hall, large living room with panoramic views of Pego Valley, fitted guest bathroom, large fully equipped kitchen with large pantry and direct access to the porch from where you reaches the private pool with barbecue and bathroom. By internal staircase with stainless steel railing ascends to the top with 3 large bedrooms, the master bedroom with bathroom on suite with tub and shower plus a large dressing room, another bathroom and all bedrooms with access to large open terrace with views to the mountain and sea. The basement is divided with a separate garage for one car, room with central heating reservoir and pump pool, double bedroom, large living room prepared for installation of new open kitchen where it could be another independent housing or for guests. Superb finishes: Porcelain floor tiles, tilt and turn aluminum windows with double glazing, electric shutters, LED lights and LEDs, sliding lounge door, cherry wood doors and cabinets, oak kitchen, nonslip exterior floor, mirror glass, etc. .. It has many extras such as hot

water diesel, central heating by diesel radiators, 4 air conditioning by Split, automatic irrigation, preinstallation warm pool system, water softener and automatic doors. Location in a residential area inhabited all year round, facing south and a few meters from all services.