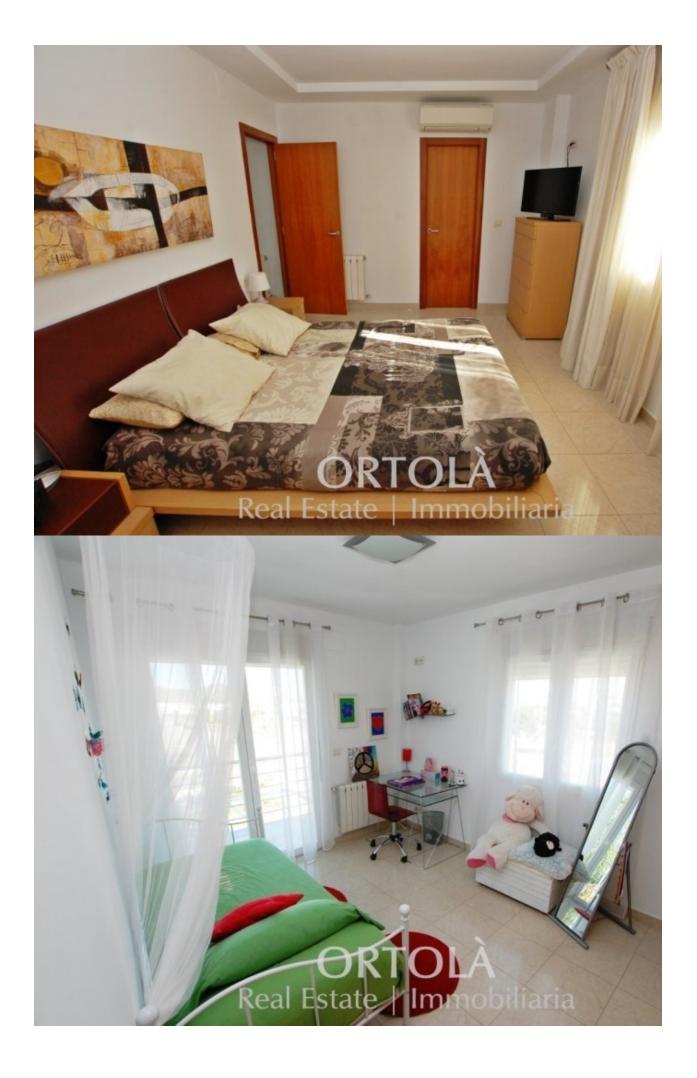

#### DESCRIPTION

550 sqm flat plot where the Villa is divided on 3 floors. Ground floor, entrance hall, large living room with panoramic views of Pego Valley, fitted guest bathroom, large fully equipped kitchen with large pantry and direct access to the porch from where you reaches the private pool with barbecue and bathroom. By internal staircase with stainless steel railing ascends to the top with 3 large bedrooms, the master bedroom with bathroom on suite with tub and shower plus a large dressing room, another bathroom and all bedrooms with access to large open terrace with views to the mountain and sea. The basement is divided with a separate garage for one car, room with central heating reservoir and pump pool, double bedroom, large living room prepared for installation of new open kitchen where it could be another independent housing or for guests. Superb finishes: Porcelain floor tiles, tilt and turn aluminum windows with double glazing, electric shutters, LED lights and LEDs, sliding lounge door, cherry wood doors and cabinets, oak kitchen, nonslip exterior floor, mirror glass, etc. .. It has many extras such as hot