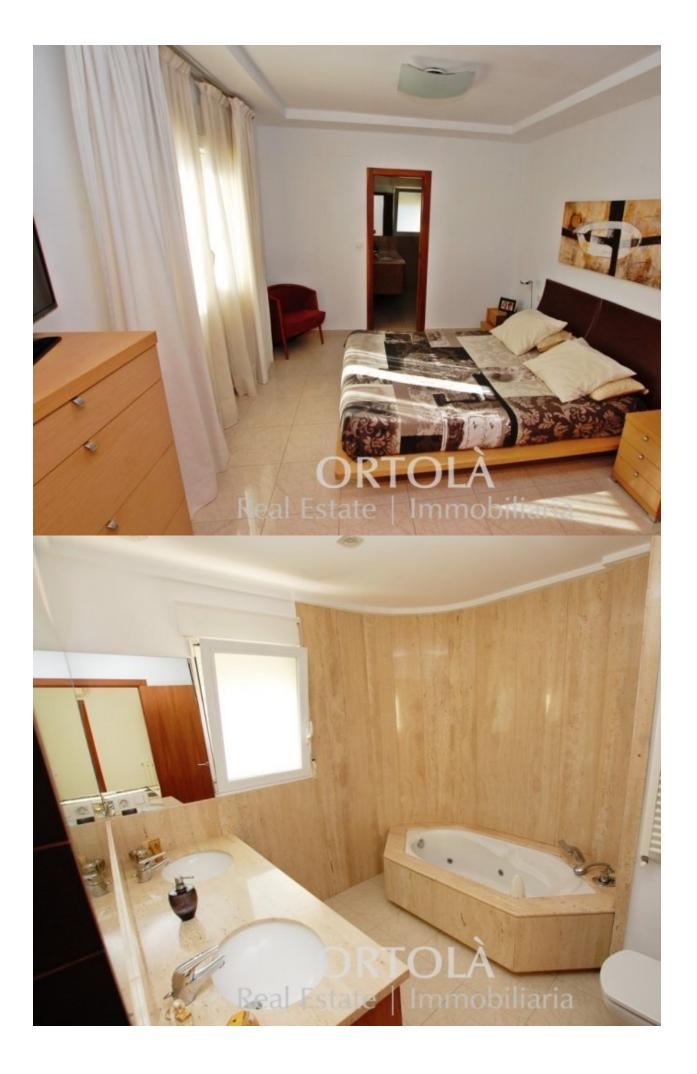

#### DESCRIPTION

550 sqm flat plot where the Villa is divided on 3 floors. Ground floor, entrance hall, large living room with panoramic views of Pego Valley, fitted guest bathroom, large fully equipped kitchen with large pantry and direct access to the porch from where you reaches the private pool with barbecue and bathroom. By internal staircase with stainless steel railing ascends to the top with 3 large bedrooms, the master bedroom with bathroom on suite with tub and shower plus a large dressing room, another bathroom and all bedrooms with access to large open terrace with views to the mountain and sea. The basement is divided with a separate garage for one car, room with central heating reservoir and pump pool, double bedroom, large living room prepared for installation of new open kitchen where it could be another independent housing or for guests. Superb finishes: Porcelain floor tiles, tilt and turn aluminum windows with double glazing, electric shutters, LED lights and LEDs, sliding lounge door, cherry wood doors and cabinets, oak kitchen, nonslip exterior floor, mirror glass, etc. .. It has many extras such as hot