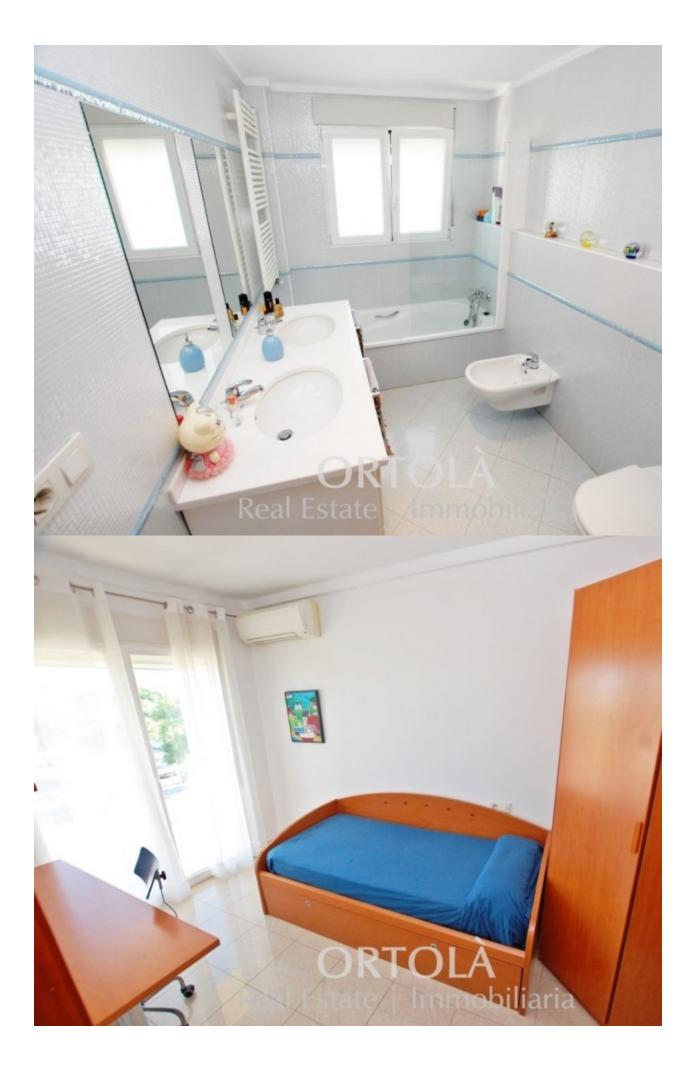

#### DESCRIPTION

550 sqm flat plot where the Villa is divided on 3 floors. Ground floor, entrance hall, large living room with panoramic views of Pego Valley, fitted guest bathroom, large fully equipped kitchen with large pantry and direct access to the porch from where you reaches the private pool with barbecue and bathroom. By internal staircase with stainless steel railing ascends to the top with 3 large bedrooms, the master bedroom with bathroom on suite with tub and shower plus a large dressing room, another bathroom and all bedrooms with access to large open terrace with views to the mountain and sea. The basement is divided with a separate garage for one car, room with central heating reservoir and pump pool, double bedroom, large living room prepared for installation of new open kitchen where it could be another independent housing or for guests. Superb finishes: Porcelain floor tiles, tilt and turn aluminum windows with double glazing, electric shutters, LED lights and LEDs, sliding lounge door, cherry wood doors and cabinets, oak kitchen, nonslip exterior floor, mirror glass, etc. .. It has many extras such as hot