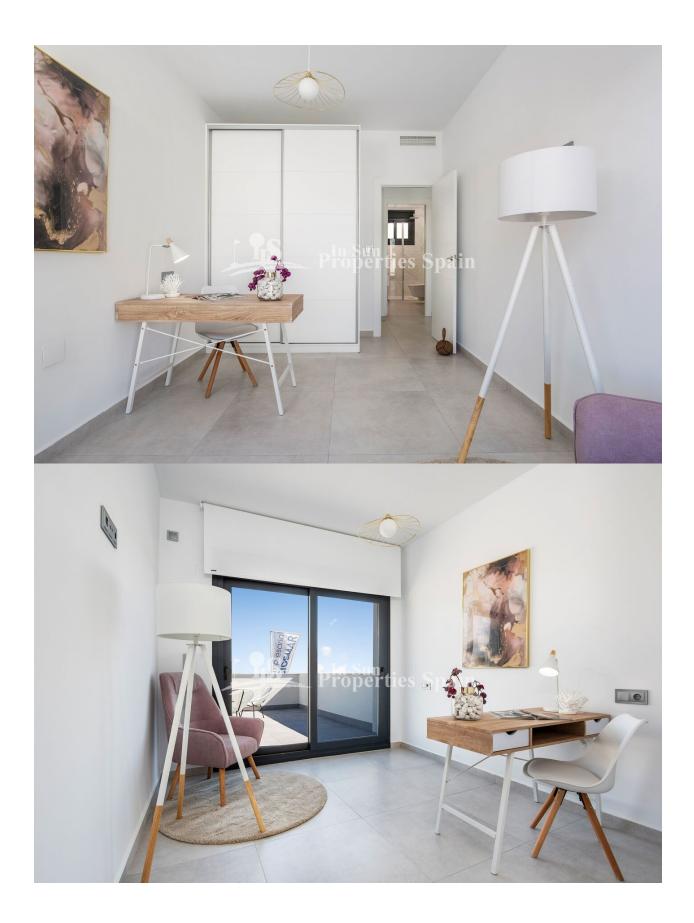

### DESCRIPTION

Last KEY READY Villa in Daya Vieja. The 139m2, North facing Villa boast 3 bedrooms, 3 bathrooms, private 14m2 pool and private access in its 183m2 plot. The Villas are constructed with first class materials and have an Energy pass certificate rating B+. Qualities include; Thermal and acoustic insulation in accordance with the new legislation, Solar energy to heat up the water, PVC windows with Climatic Style double glazing, Pre installation of centralised AC, Bathrooms complete with porcelain toilet and sink, cupboard with mirror and glazed shower screen, Lined built in wardrobes with sliding doors, a furnished kitchen with quartz Silestone compact worktop, Electric hob, refrigerator, washing machine, built-in oven, built-in microwave oven, and decorative extractor hood. Exterally; Tiled garden, reinforced entrance door, Intercom, Private off road parking and Private pool. The residential is located in a quite municipality of Daya Vieja (Alicante), only 8 minutes away from some of the best beaches on the Costa Blanca. In the area there are extensive sport and leisure opportunities: hotels, commercial centers, restaurants, two aquatic parks, three golf courses, horse riding, tennis courts, water sports, etc. It has all the necessary services for daily life, such as doctor's office, pharmacy, shops, and restaurants, in addition to being very close to larger urban villages such as Almoradí or Guardamar.