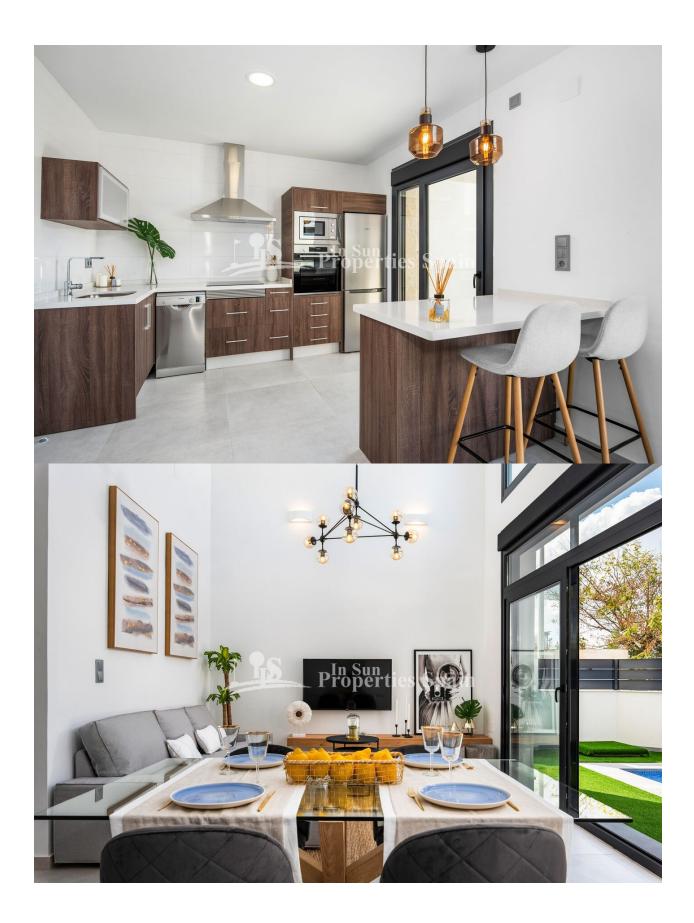

### DESCRIPTION

Last KEY READY Villa in Daya Vieja. The 139m2, North facing Villa boast 3 bedrooms, 3 bathrooms, private 14m2 pool and private access in its 183m2 plot. The Villas are constructed with first class materials and have an Energy pass certificate rating B+. Qualities include; Thermal and acoustic insulation in accordance with the new legislation, Solar energy to heat up the water, PVC windows with Climatic Style double glazing, Pre installation of centralised AC, Bathrooms complete with porcelain toilet and sink, cupboard with mirror and glazed shower screen, Lined built in wardrobes with sliding doors, a furnished kitchen with quartz Silestone compact worktop, Electric hob, refrigerator, washing machine, built-in oven, built-in microwave oven, and decorative extractor hood. Exterally; Tiled garden, reinforced entrance door, Intercom, Private off road parking and Private pool. The residential is located in a quite municipality of Daya Vieja (Alicante), only 8 minutes away from some of the best beaches on the Costa Blanca. In the area there are extensive sport and leisure opportunities: hotels, commercial centers, restaurants, two aquatic parks, three golf courses, horse riding, tennis courts, water sports, etc. It has all the necessary services for daily life, such as doctor's office, pharmacy, shops, and restaurants, in addition to being very close to larger urban villages such as Almoradí or Guardamar.