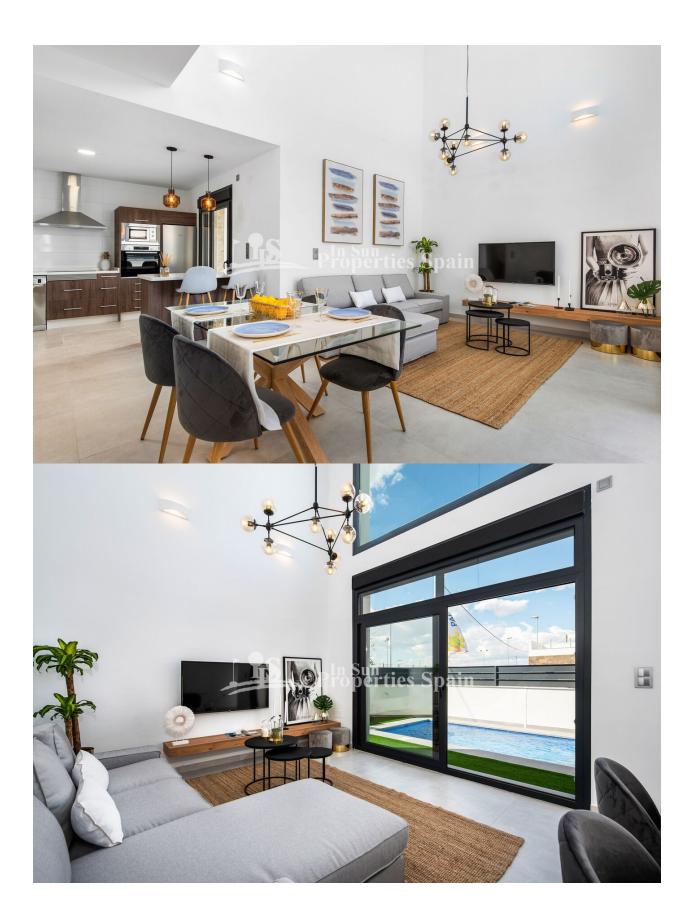

### DESCRIPTION

Last KEY READY Villa in Daya Vieja. The 139m2, North facing Villa boast 3 bedrooms, 3 bathrooms, private 14m2 pool and private access in its 183m2 plot. The Villas are constructed with first class materials and have an Energy pass certificate rating B+. Qualities include; Thermal and acoustic insulation in accordance with the new legislation, Solar energy to heat up the water, PVC windows with Climatic Style double glazing, Pre installation of centralised AC, Bathrooms complete with porcelain toilet and sink, cupboard with mirror and glazed shower screen, Lined built in wardrobes with sliding doors, a furnished kitchen with quartz Silestone compact worktop, Electric hob, refrigerator, washing machine, built-in oven, built-in microwave oven, and decorative extractor hood. Exterally; Tiled garden, reinforced entrance door, Intercom, Private off road parking and Private pool. The residential is located in a quite municipality of Daya Vieja (Alicante), only 8 minutes away from some of the best beaches on the Costa Blanca. In the area there are extensive sport and leisure opportunities: hotels, commercial centers, restaurants, two aquatic parks, three golf courses, horse riding, tennis courts, water sports, etc. It has all the necessary services for daily life, such as doctor's office, pharmacy, shops, and restaurants, in addition to being very close to larger urban villages such as Almoradí or Guardamar.

## PROPERTY GALLERY