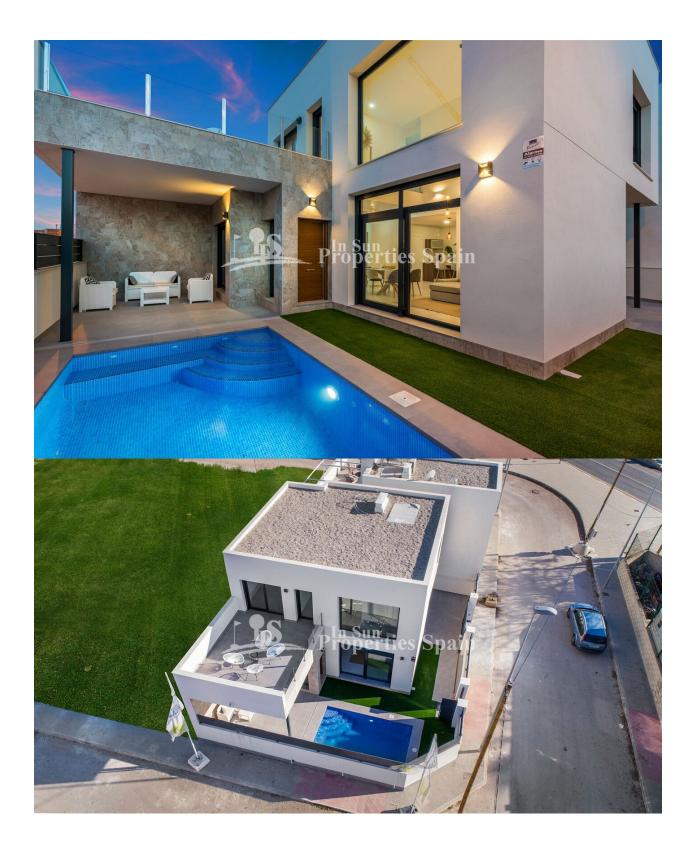

### DESCRIPTION

Last KEY READY Villa in Daya Vieja. The 139m2, North facing Villa boast 3 bedrooms, 3 bathrooms, private 14m2 pool and private access in its 183m2 plot. The Villas are constructed with first class materials and have an Energy pass certificate rating B+. Qualities include; Thermal and acoustic insulation in accordance with the new legislation, Solar energy to heat up the water, PVC windows with Climatic Style double glazing, Pre installation of centralised AC, Bathrooms complete with porcelain toilet and sink, cupboard with mirror and glazed shower screen, Lined built in wardrobes with sliding doors, a furnished kitchen with quartz Silestone compact worktop, Electric hob, refrigerator, washing machine, built-in oven, built-in microwave oven, and decorative extractor hood. Exterally; Tiled garden, reinforced entrance door, Intercom, Private off road parking and Private pool. The residential is located in a quite municipality of Daya Vieja (Alicante), only 8 minutes away from some of the best beaches on the Costa Blanca. In the area there are extensive sport and leisure opportunities: hotels, commercial centers, restaurants, two aquatic parks, three golf courses, horse riding, tennis courts, water sports, etc. It has all the necessary services for daily life, such as doctor's office, pharmacy, shops, and restaurants, in addition to being very close to larger urban villages such as Almoradí or Guardamar.

## PROPERTY GALLERY