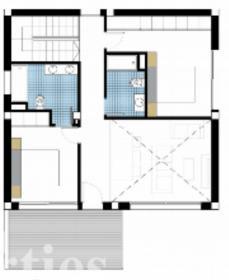

| KITCHEN                                                   | GARDEN AND                                                   | EXTRA                                                                             |
| <ul><li>Tile floors</li><li>Stone floors</li></ul> | <ul><li> Open kitchen</li><li> Equipped kitchen</li></ul> | • Covered terrace<br>• Open terrace<br>• Stone walls         | <ul><li>Built in wardrobes</li><li>Reinforced door</li><li>Storage room</li></ul> |
|                                                    |                                                           | <ul> <li>Private garden</li> </ul>                           |                                                                                   |

## PROPERTY GALLERY





















# Ground floor



1st floor







"OUR EXPERIENCE IS YOUR GUARANTEE"