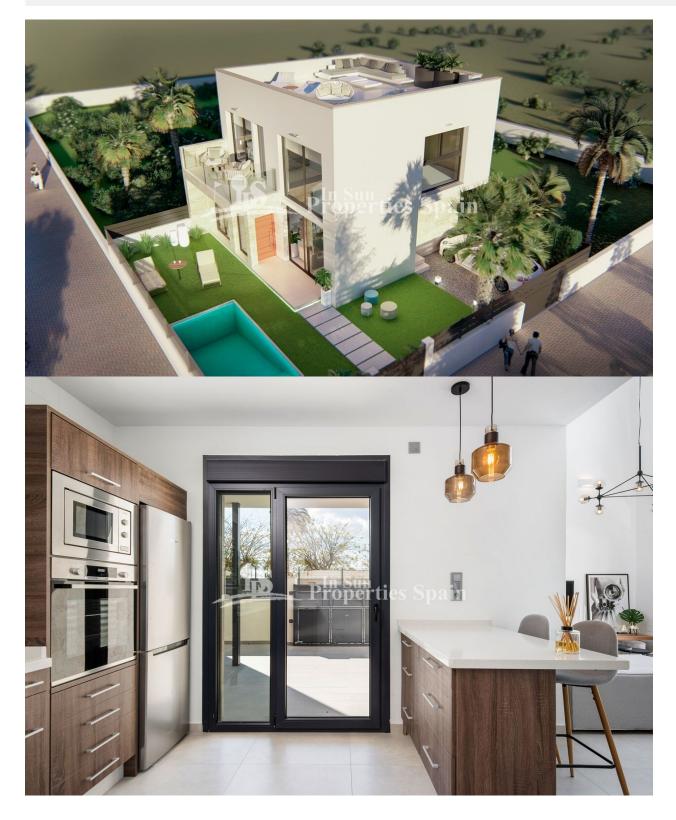

### DESCRIPTION

Last KEY READY Villa in Daya Vieja. The 139m2, North facing Villa boast 3 bedrooms, 3 bathrooms, private 14m2 pool and private access in its 183m2 plot. The Villas are constructed with first class materials and have an Energy pass certificate rating B+. Qualities include; Thermal and acoustic insulation in accordance with the new legislation, Solar energy to heat up the water, PVC windows with Climatic Style double glazing, Pre installation of centralised AC, Bathrooms complete with porcelain toilet and sink, cupboard with mirror and glazed shower screen, Lined built in wardrobes with sliding doors, a furnished kitchen with quartz Silestone compact worktop, Electric hob, refrigerator, washing machine, built-in oven, built-in microwave oven, and decorative extractor hood. Exterally; Tiled garden, reinforced entrance door, Intercom, Private off road parking and Private pool. The residential is located in a quite municipality of Daya Vieja (Alicante), only 8 minutes away from some of the best beaches on the Costa Blanca. In the area there are extensive sport and leisure opportunities: hotels, commercial centers, restaurants, two aquatic parks, three golf courses, horse riding, tennis courts, water sports, etc. It has all the necessary services for daily life, such as doctor's office, pharmacy, shops, and restaurants, in addition to being very close to larger urban villages such as Almoradí or Guardamar.

## PROPERTY GALLERY