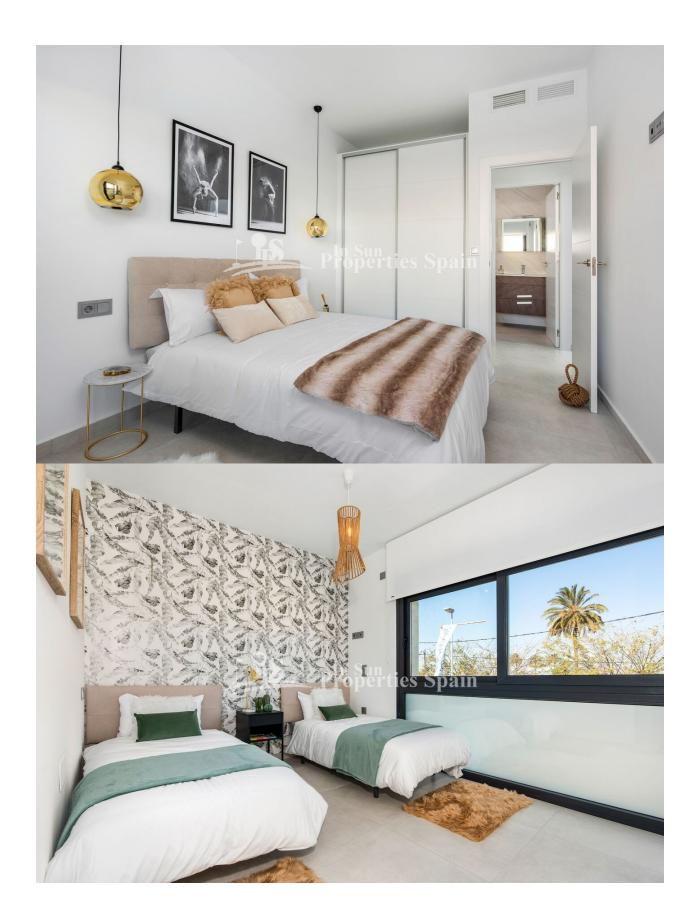

### DESCRIPTION

Last KEY READY Villa in Daya Vieja. The 139m2, North facing Villa boast 3 bedrooms, 3 bathrooms, private 14m2 pool and private access in its 183m2 plot. The Villas are constructed with first class materials and have an Energy pass certificate rating B+. Qualities include; Thermal and acoustic insulation in accordance with the new legislation, Solar energy to heat up the water, PVC windows with Climatic Style double glazing, Pre installation of centralised AC, Bathrooms complete with porcelain toilet and sink, cupboard with mirror and glazed shower screen, Lined built in wardrobes with sliding doors, a furnished kitchen with quartz Silestone compact worktop, Electric hob, refrigerator, washing machine, built-in oven, built-in microwave oven, and decorative extractor hood. Exterally; Tiled garden, reinforced entrance door, Intercom, Private off road parking and Private pool. The residential is located in a quite municipality of Daya Vieja (Alicante), only 8 minutes away from some of the best beaches on the Costa Blanca. In the area there are extensive sport and leisure opportunities: hotels, commercial centers, restaurants, two aquatic parks, three golf courses, horse riding, tennis courts, water sports, etc. It has all the necessary services for daily life, such as doctor's office, pharmacy, shops, and restaurants, in addition to being very close to larger urban villages such as Almoradí or Guardamar.