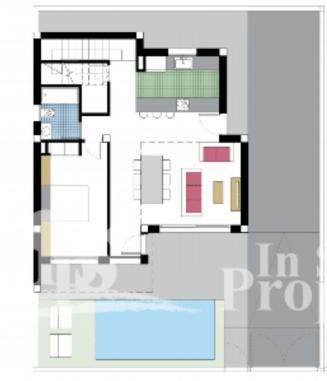

| KITCHEN                                                   | GARDEN AND                                                   | EXTRA                                                                             |
| <ul><li>Tile floors</li><li>Stone floors</li></ul> | <ul><li> Open kitchen</li><li> Equipped kitchen</li></ul> | • Covered terrace<br>• Open terrace<br>• Stone walls         | <ul><li>Built in wardrobes</li><li>Reinforced door</li><li>Storage room</li></ul> |
|                                                    |                                                           | <ul> <li>Private garden</li> </ul>                           |                                                                                   |

## PROPERTY GALLERY





















# Ground floor



1st floor







"OUR EXPERIENCE IS YOUR GUARANTEE"