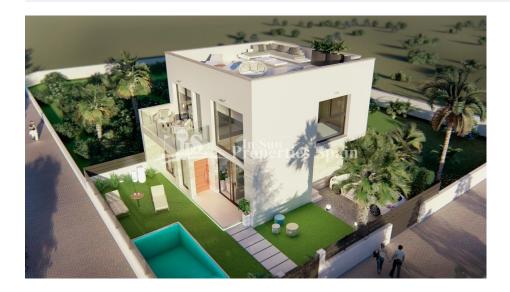

### DESCRIPTION

Last KEY READY Villa in Daya Vieja. The 139m2, North facing Villa boast 3 bedrooms, 3 bathrooms, private 14m2 pool and private access in its 183m2 plot. The Villas are constructed with first class materials and have an Energy pass certificate rating B+. Qualities include; Thermal and acoustic insulation in accordance with the new legislation, Solar energy to heat up the water, PVC windows with Climatic Style double glazing, Pre installation of centralised AC, Bathrooms complete with porcelain toilet and sink, cupboard with mirror and glazed shower screen, Lined built in wardrobes with sliding doors, a furnished kitchen with quartz Silestone compact worktop, Electric hob, refrigerator, washing machine, built-in oven, built-in microwave oven, and decorative extractor hood. Exterally; Tiled garden, reinforced entrance door, Intercom, Private off road parking and Private pool. The residential is located in a quite municipality of Daya Vieja (Alicante), only 8 minutes away from some of the best beaches on the Costa Blanca. In the area there are extensive sport and leisure opportunities: hotels, commercial centers, restaurants, two aquatic parks, three golf courses, horse riding, tennis courts, water sports, etc. It has all the necessary services for daily life, such as doctor's office, pharmacy, shops, and restaurants, in addition to being very close to larger urban villages such as Almoradí or Guardamar.