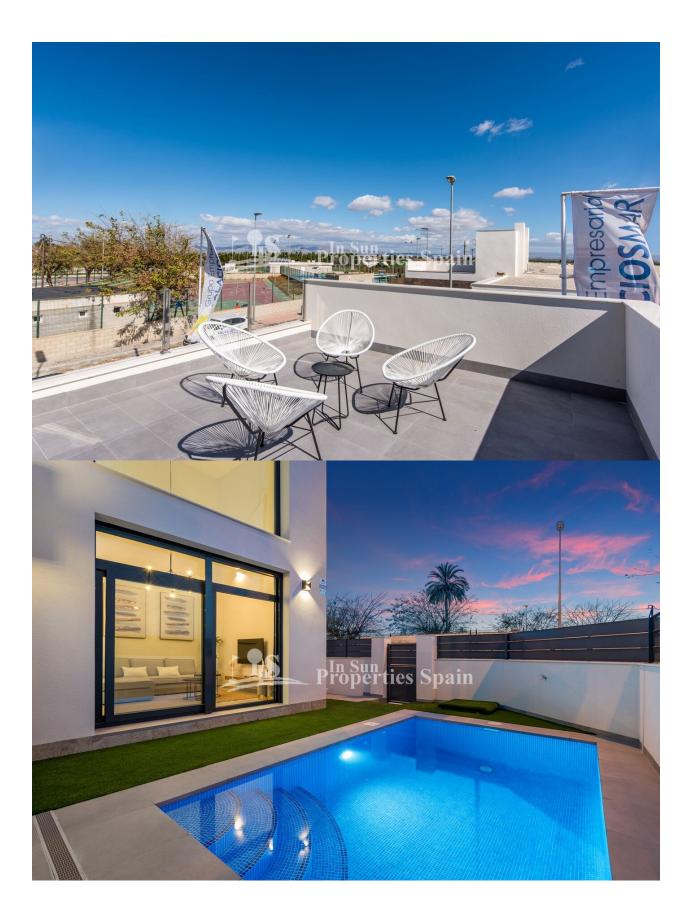

### DESCRIPTION

Last KEY READY Villa in Daya Vieja. The 139m2, North facing Villa boast 3 bedrooms, 3 bathrooms, private 14m2 pool and private access in its 183m2 plot. The Villas are constructed with first class materials and have an Energy pass certificate rating B+. Qualities include; Thermal and acoustic insulation in accordance with the new legislation, Solar energy to heat up the water, PVC windows with Climatic Style double glazing, Pre installation of centralised AC, Bathrooms complete with porcelain toilet and sink, cupboard with mirror and glazed shower screen, Lined built in wardrobes with sliding doors, a furnished kitchen with quartz Silestone compact worktop, Electric hob, refrigerator, washing machine, built-in oven, built-in microwave oven, and decorative extractor hood. Exterally; Tiled garden, reinforced entrance door, Intercom, Private off road parking and Private pool. The residential is located in a quite municipality of Daya Vieja (Alicante), only 8 minutes away from some of the best beaches on the Costa Blanca. In the area there are extensive sport and leisure opportunities: hotels, commercial centers, restaurants, two aquatic parks, three golf courses, horse riding, tennis courts, water sports, etc. It has all the necessary services for daily life, such as doctor's office, pharmacy, shops, and restaurants, in addition to being very close to larger urban villages such as Almoradí or Guardamar.

## PROPERTY GALLERY