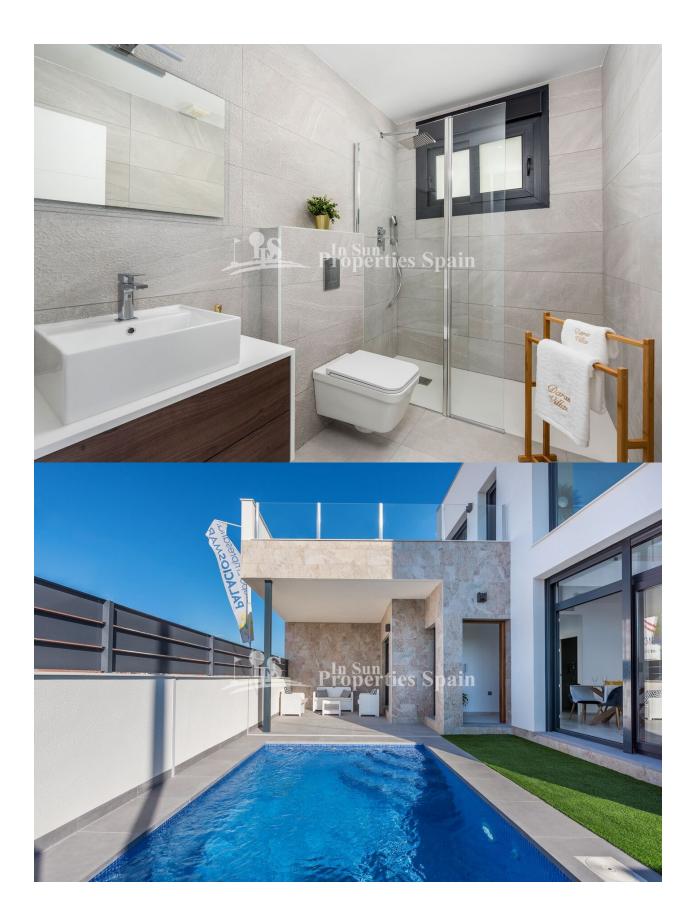

### DESCRIPTION

Last KEY READY Villa in Daya Vieja. The 139m2, North facing Villa boast 3 bedrooms, 3 bathrooms, private 14m2 pool and private access in its 183m2 plot. The Villas are constructed with first class materials and have an Energy pass certificate rating B+. Qualities include; Thermal and acoustic insulation in accordance with the new legislation, Solar energy to heat up the water, PVC windows with Climatic Style double glazing, Pre installation of centralised AC, Bathrooms complete with porcelain toilet and sink, cupboard with mirror and glazed shower screen, Lined built in wardrobes with sliding doors, a furnished kitchen with quartz Silestone compact worktop, Electric hob, refrigerator, washing machine, built-in oven, built-in microwave oven, and decorative extractor hood. Exterally; Tiled garden, reinforced entrance door, Intercom, Private off road parking and Private pool. The residential is located in a quite municipality of Daya Vieja (Alicante), only 8 minutes away from some of the best beaches on the Costa Blanca. In the area there are extensive sport and leisure opportunities: hotels, commercial centers, restaurants, two aquatic parks, three golf courses, horse riding, tennis courts, water sports, etc. It has all the necessary services for daily life, such as doctor's office, pharmacy, shops, and restaurants, in addition to being very close to larger urban villages such as Almoradí or Guardamar.