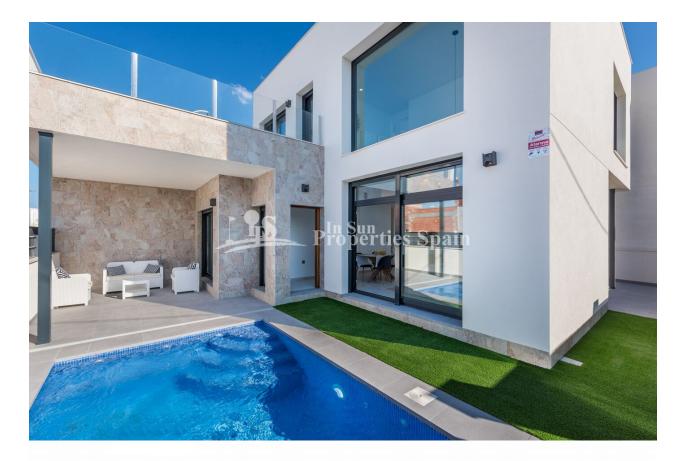

### DESCRIPTION

Last KEY READY Villa in Daya Vieja. The 139m2, North facing Villa boast 3 bedrooms, 3 bathrooms, private 14m2 pool and private access in its 183m2 plot. The Villas are constructed with first class materials and have an Energy pass certificate rating B+. Qualities include; Thermal and acoustic insulation in accordance with the new legislation, Solar energy to heat up the water, PVC windows with Climatic Style double glazing, Pre installation of centralised AC, Bathrooms complete with porcelain toilet and sink, cupboard with mirror and glazed shower screen, Lined built in wardrobes with sliding doors, a furnished kitchen with quartz Silestone compact worktop, Electric hob, refrigerator, washing machine, built-in oven, built-in microwave oven, and decorative extractor hood. Exterally; Tiled garden, reinforced entrance door, Intercom, Private off road parking and Private pool. The residential is located in a quite municipality of Daya Vieja (Alicante), only 8 minutes away from some of the best beaches on the Costa Blanca. In the area there are extensive sport and leisure opportunities: hotels, commercial centers, restaurants, two aquatic parks, three golf courses, horse riding, tennis courts, water sports, etc. It has all the necessary services for daily life, such as doctor's office, pharmacy, shops, and restaurants, in addition to being very close to larger urban villages such as Almoradí or Guardamar.

## PROPERTY GALLERY