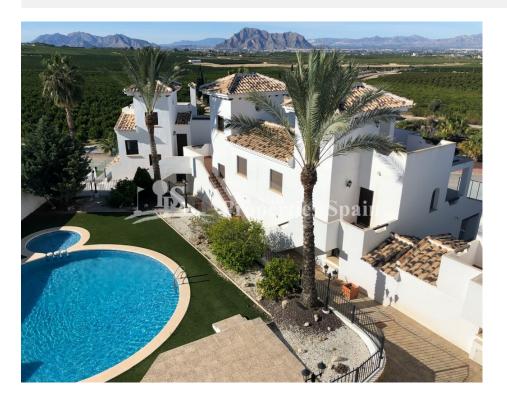

#### **DESCRIPTION**

This is a small development of only 8 Semi-detached Villas on the exclusive Vista Serenas development situated on LA FINCA GOLF RESORT, Algorfa. This 92m2, south facing property has a good sized lounge, spacious terrace, dining area, kitchen and bathroom on the ground floor and a further Bedroom including private balcony and Bathroom to the 1st floor. It also boasts a private access to the superb communal pool. This Villa has a number of private balconies distributed over three levels and is set on spacious 178m2 plot with off road parking. It is a great investment both as a holiday home or even permanent living. With very easy access to the 5 star Spa Hotel, the first class Golf course, this villa is ideally located to enjoy everything that La Finca Golf has to offer with plenty of bars, shops and restaurants all close by. 'La Finca Golf Course', Algorfa in Spain is every golfer's dream. With luxurious housing, a friendly and accommodating clubhouse, a top quality course that's nestled amongst mountains and the coast, it's a true paradise. The climate is one of the best in Europe and even better for playing golf, all

# GARDEN AND TERRACES

- Covered terrace
- Open terrace
- Landscaped
- Stone walls
- Private garden
- Communal Garden