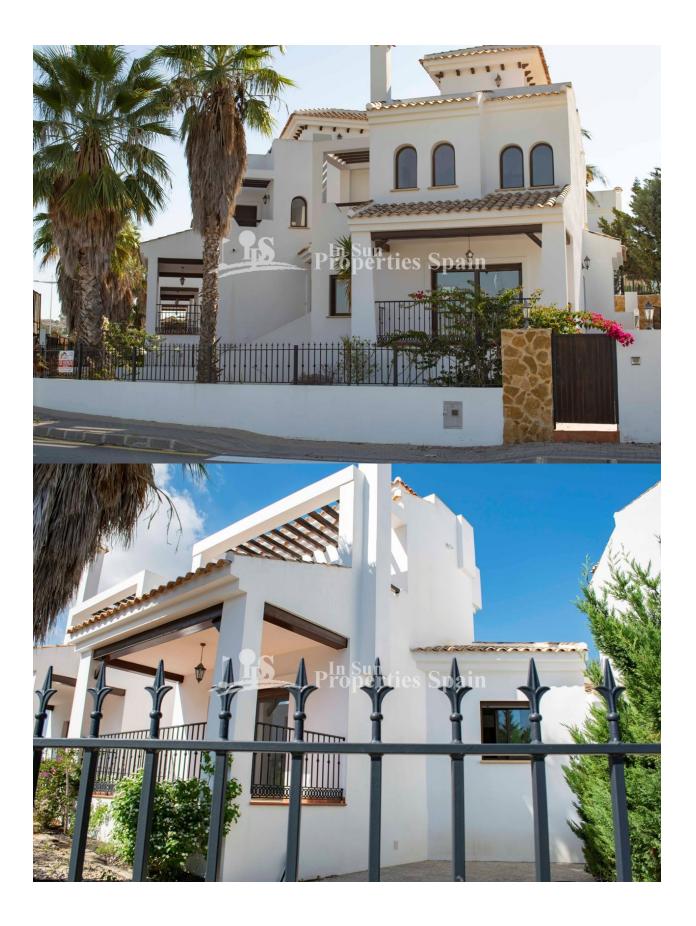

#### **DESCRIPTION**

This is a small development of only 8 Semi-detached Villas on the exclusive Vista Serenas development situated on LA FINCA GOLF RESORT, Algorfa. This 92m2, south facing property has a good sized lounge, spacious terrace, dining area, kitchen and bathroom on the ground floor and a further Bedroom including private balcony and Bathroom to the 1st floor. It also boasts a private access to the superb communal pool. This Villa has a number of private balconies distributed over three levels and is set on spacious 178m2 plot with off road parking. It is a great investment both as a holiday home or even permanent living. With very easy access to the 5 star Spa Hotel, the first class Golf course, this villa is ideally located to enjoy everything that La Finca Golf has to offer with plenty of bars, shops and restaurants all close by. 'La Finca Golf Course', Algorfa in Spain is every golfer's dream. With luxurious housing, a friendly and accommodating clubhouse, a top quality course that's nestled amongst mountains and the coast, it's a true paradise. The climate is one of the best in Europe and even better for playing golf, all