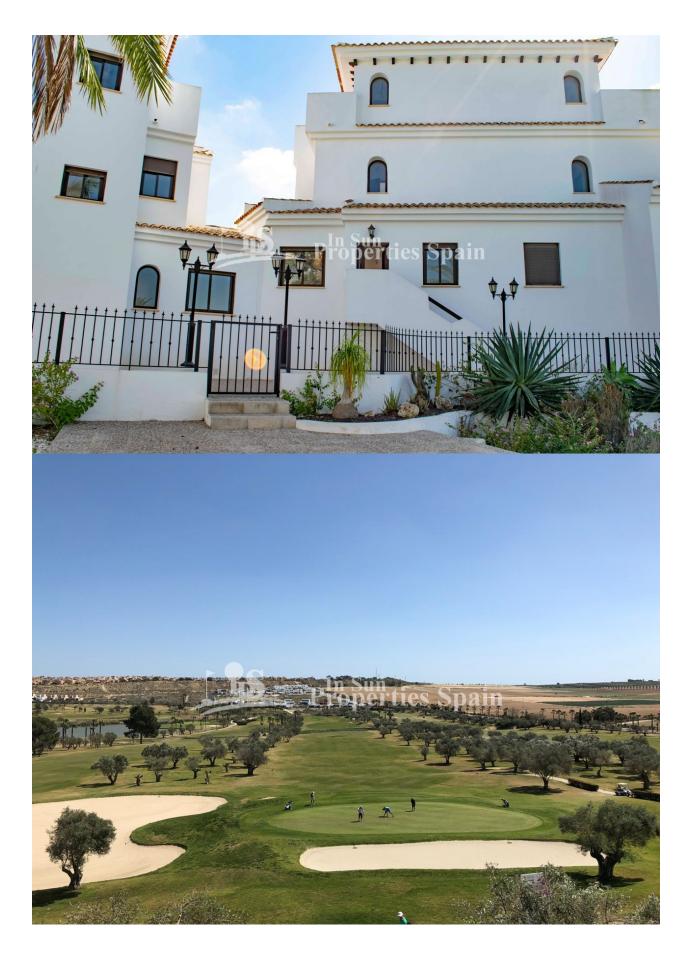

#### **DESCRIPTION**

This is a small development of only 8 Semi-detached Villas on the exclusive Vista Serenas development situated on LA FINCA GOLF RESORT, Algorfa. This 92m2, south facing property has a good sized lounge, spacious terrace, dining area, kitchen and bathroom on the ground floor and a further Bedroom including private balcony and Bathroom to the 1st floor. It also boasts a private access to the superb communal pool. This Villa has a number of private balconies distributed over three levels and is set on spacious 178m2 plot with off road parking. It is a great investment both as a holiday home or even permanent living. With very easy access to the 5 star Spa Hotel, the first class Golf course, this villa is ideally located to enjoy everything that La Finca Golf has to offer with plenty of bars, shops and restaurants all close by. 'La Finca Golf Course', Algorfa in Spain is every golfer's dream. With luxurious housing, a friendly and accommodating clubhouse, a top quality course that's nestled amongst mountains and the coast, it's a true paradise. The climate is one of the best in Europe and even better for playing golf, all