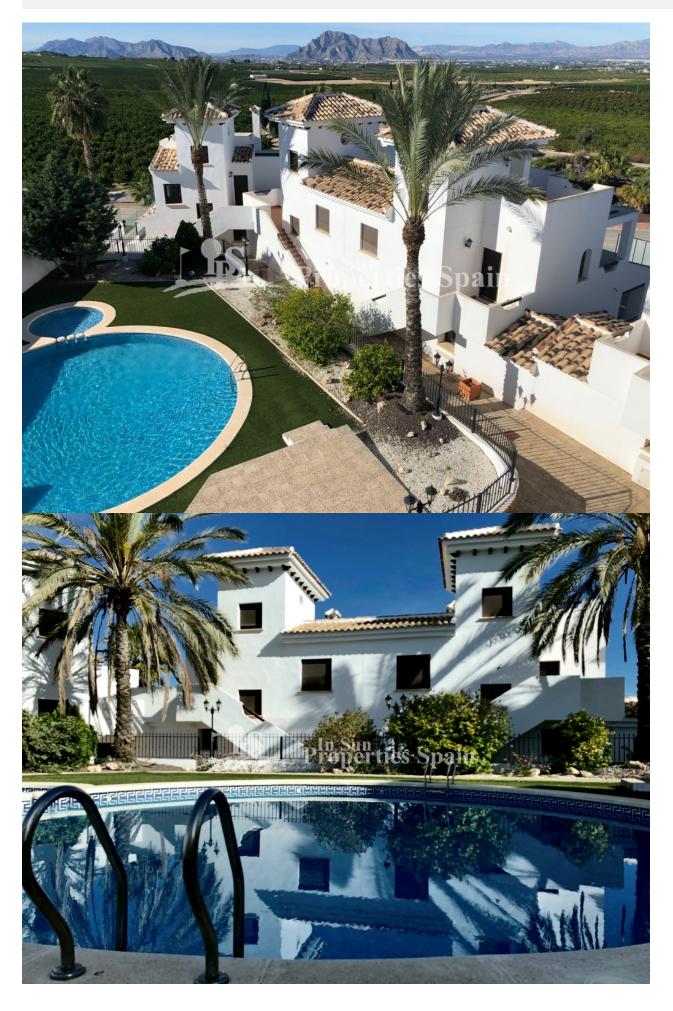

#### **DESCRIPTION**

This is a small development of only 8 Semi-detached Villas on the exclusive Vista Serenas development situated on LA FINCA GOLF RESORT, Algorfa. This 92m2, south facing property has a good sized lounge, spacious terrace, dining area, kitchen and bathroom on the ground floor and a further Bedroom including private balcony and Bathroom to the 1st floor. It also boasts a private access to the superb communal pool. This Villa has a number of private balconies distributed over three levels and is set on spacious 178m2 plot with off road parking. It is a great investment both as a holiday home or even permanent living. With very easy access to the 5 star Spa Hotel, the first class Golf course, this villa is ideally located to enjoy everything that La Finca Golf has to offer with plenty of bars, shops and restaurants all close by. 'La Finca Golf Course', Algorfa in Spain is every golfer's dream. With luxurious housing, a friendly and accommodating clubhouse, a top quality course that's nestled amongst mountains and the coast, it's a true paradise. The climate is one of the best in Europe and even better for playing golf, all

# GARDEN AND TERRACES

- Covered terrace
- Open terrace
- Landscaped
- Stone walls
- Private garden
- Communal Garden