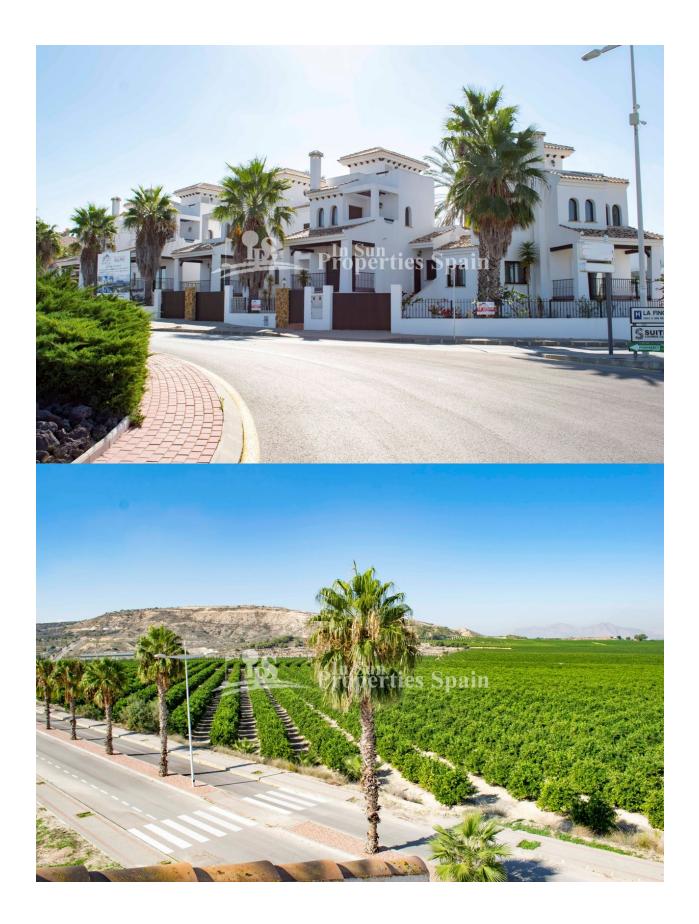

#### **DESCRIPTION**

This is a small development of only 8 Semi-detached Villas on the exclusive Vista Serenas development situated on LA FINCA GOLF RESORT, Algorfa. This 92m2, south facing property has a good sized lounge, spacious terrace, dining area, kitchen and bathroom on the ground floor and a further Bedroom including private balcony and Bathroom to the 1st floor. It also boasts a private access to the superb communal pool. This Villa has a number of private balconies distributed over three levels and is set on spacious 178m2 plot with off road parking. It is a great investment both as a holiday home or even permanent living. With very easy access to the 5 star Spa Hotel, the first class Golf course, this villa is ideally located to enjoy everything that La Finca Golf has to offer with plenty of bars, shops and restaurants all close by. 'La Finca Golf Course', Algorfa in Spain is every golfer's dream. With luxurious housing, a friendly and accommodating clubhouse, a top quality course that's nestled amongst mountains and the coast, it's a true paradise. The climate is one of the best in Europe and even better for playing golf, all

#### **VIEWS AIRCONDITIONING DISTANCE TO: STYLE** Mediterranean Panoramic views • Livingroom Beach: +10 Km Mountain views • Bedrooms Airport: 30 Km Town center : 4 Km **ORIENTATION FURNITURE PARKING TAX** South Furnished Parking no Cars: 1 Community : 400 € I.B.I : 200 €