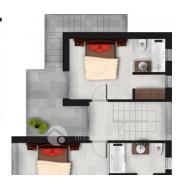

# Planta Baja

#### Programa Planta Ba

 Cocina
 9,97

 Salón
 30,29

 Dormitorio
 9,40

 Baño
 4,00

 Terrazas
 125,23