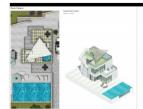

#### Localización de la parcela B-7. Vivienda tipo B

El complejo residencial se encuentra situado en uno de los parajes con mayor enconto de la casta lexantina, Balcan de Finestrat. Rodeado de montanas y con unas vistas privilegiado hacia la casta de Bendorm, Habiata Creativa ha creado un complejo de 16 villas cam². La superfície de la parcela de esta villa abarca 546,04 m², y está programada con 4 domitatois y 4 cuentos de bana.