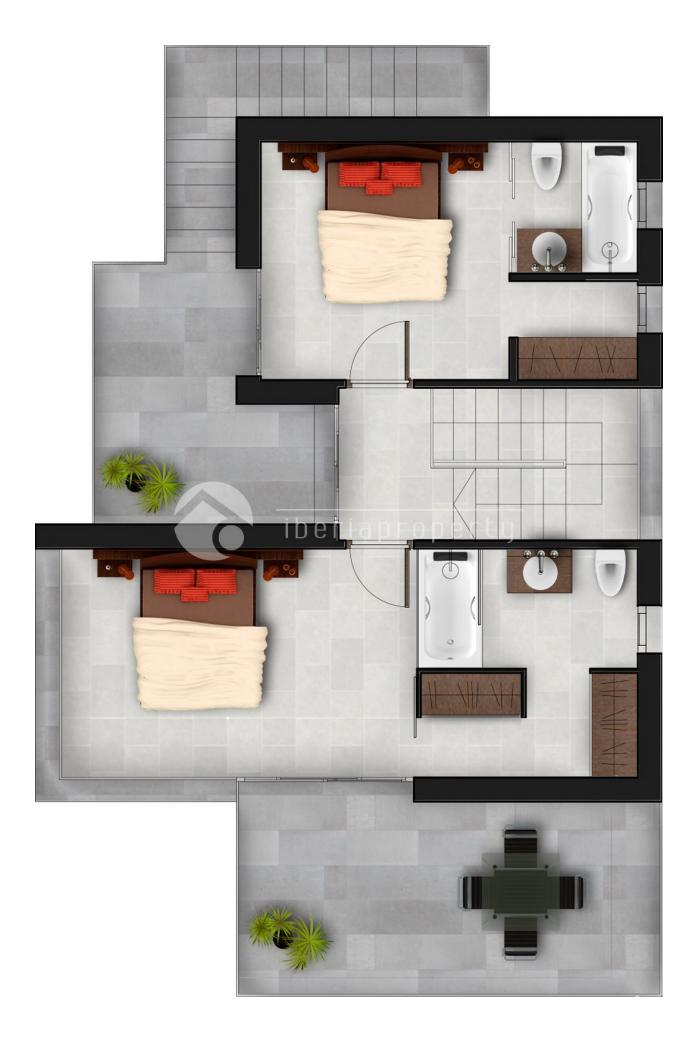

#### Localización de la parcela B-7. Vivienda tipo B

El complejo residencial se encuentra situado en uno de los parajes con mayor enconto de la casta lexantina, Balcan de Finestrat. Rodeado de montanas y con unas vistas privilegiado hacia la casta de Bendorm, Habiata Creativa ha creado un complejo de 16 villas cam². La superfície de la parcela de esta villa abarca 546,04 m², y está programada con 4 domitatois y 4 cuentos de bana.