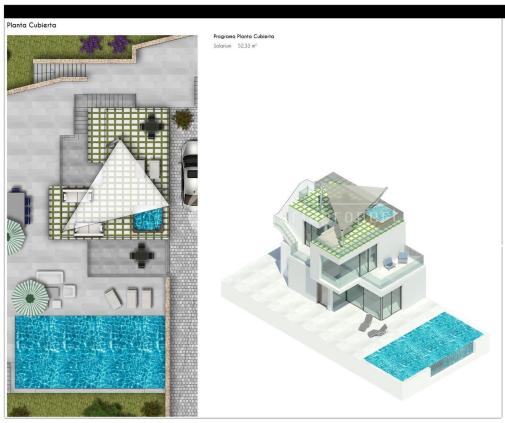

#### Localización de la parcela B-7. Vivienda tipo B

El complejo residencial se encuentra situado en uno de los parajes con mayor enconto de la casta lexantina, Balcan de Finestrat. Rodeado de montanas y con unas vistas privilegiado hacia la casta de Bendorm, Habiata Creativa ha creado un complejo de 16 villas cam². La superfície de la parcela de esta villa abarca 546,04 m², y está programada con 4 domitatois y 4 cuentos de bana.