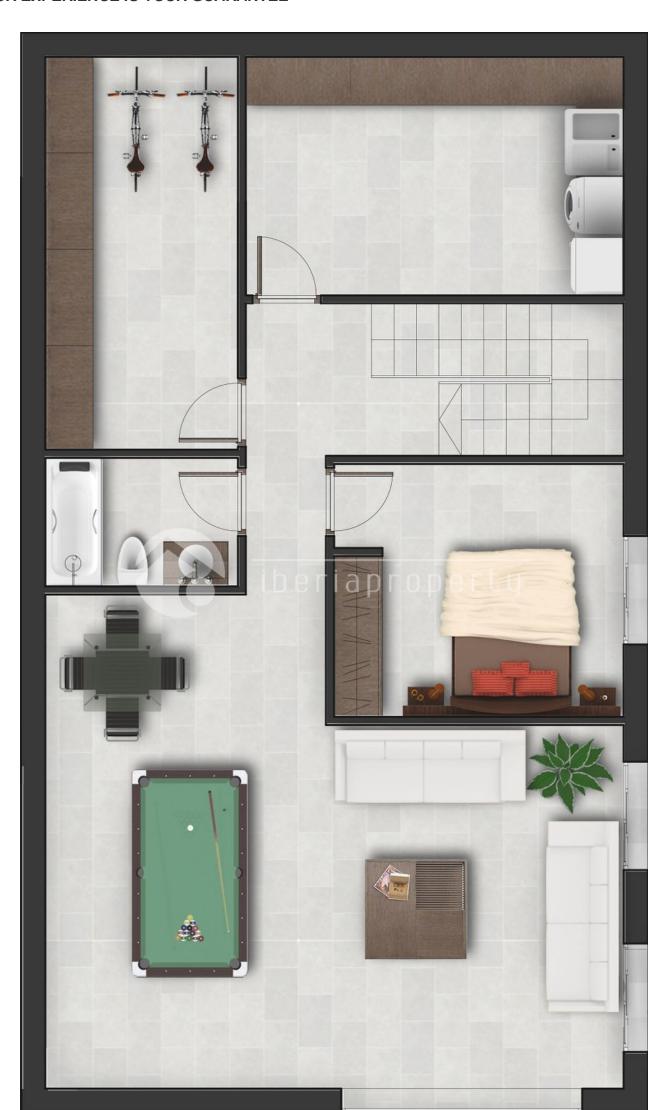

#### Localización de la parcela B-7. Vivienda tipo B

El complejo residencial se encuentra situado en uno de los parajes con mayor enconto de la casta lexantina, Balcan de Finestrat. Rodeado de montanas y con unas vistas privilegiado hacia la casta de Bendorm, Habiata Creativa ha creado un complejo de 16 villas cam². La superfície de la parcela de esta villa abarca 546,04 m², y está programada con 4 domitatois y 4 cuentos de bana.