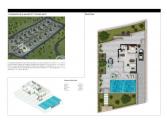

#### Localización de la parcela B-7. Vivienda tipo B

El complejo residencial se encuentra situado en uno de los parajes con mayor enconto de la casta lexantina, Balcan de Finestrat. Rodeado de montanas y con unas vistas privilegiado hacia la casta de Bendorm, Habiata Creativa ha creado un complejo de 16 villas cam². La superfície de la parcela de esta villa abarca 546,04 m², y está programada con 4 domitatois y 4 cuentos de bana.