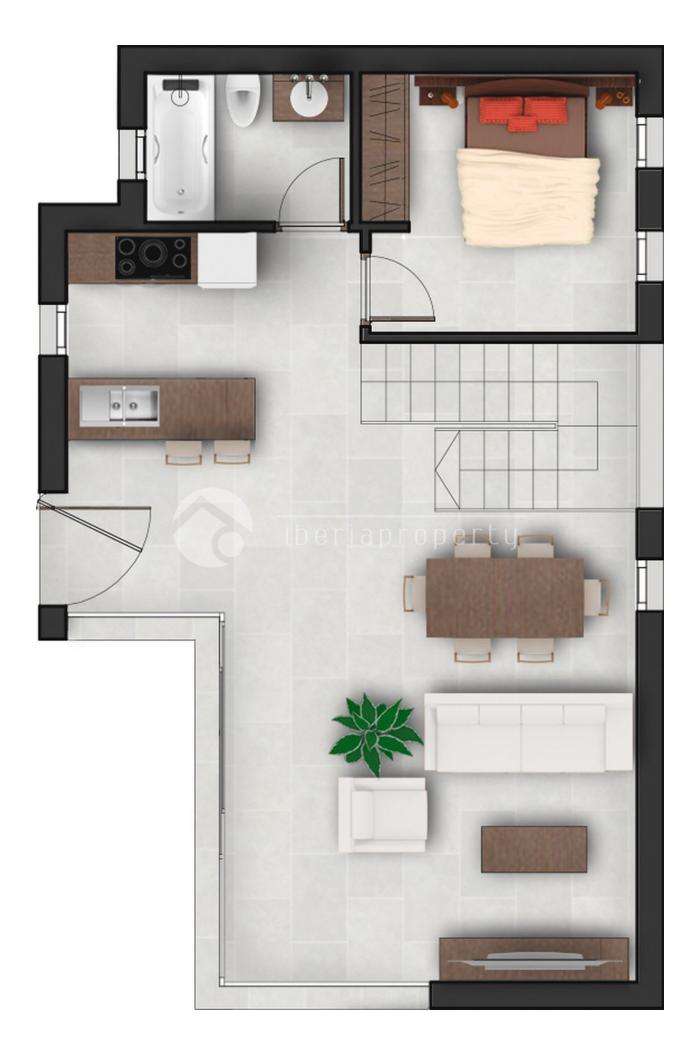

# Planta Baja

#### Programa Planta Ba

 Cocina
 9,97

 Salón
 30,29

 Dormitorio
 9,40

 Baño
 4,00

 Terrazas
 125,23