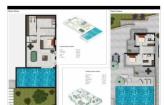

# Planta Baja

#### Programa Planta Ba

 Cocina
 9,97

 Salón
 30,29

 Dormitorio
 9,40

 Baño
 4,00

 Terrazas
 125,23