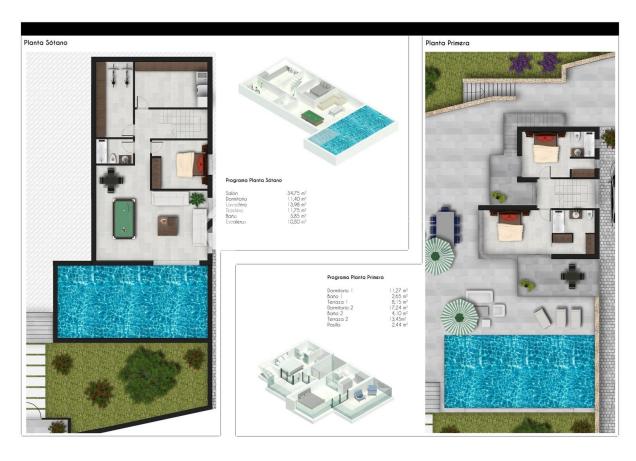

#### Localización de la parcela B-7. Vivienda tipo B

El complejo residencial se encuentra situado en uno de los parajes con mayor enconto de la casta lexantina, Balcan de Finestrat. Rodeado de montanas y con unas vistas privilegiado hacia la casta de Bendorm, Habiata Creativa ha creado un complejo de 16 villas cam². La superfície de la parcela de esta villa abarca 546,04 m², y está programada con 4 domitatois y 4 cuentos de bana.