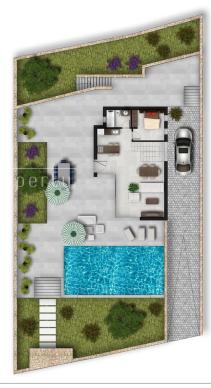

#### Localización de la parcela B-7. Vivienda tipo B

El complejo residencial se encuentra situado en uno de los parajes con mayor enconto de la casta lexantina, Balcan de Finestrat. Rodeado de montanas y con unas vistas privilegiado hacia la casta de Bendorm, Habiata Creativa ha creado un complejo de 16 villas cam². La superfície de la parcela de esta villa abarca 546,04 m², y está programada con 4 domitatois y 4 cuentos de bana.

# Planta Baja

#### Programa Planta Ba

 Cocina
 9,97

 Salón
 30,29

 Dormitorio
 9,40

 Baño
 4,00

 Terrazas
 125,23