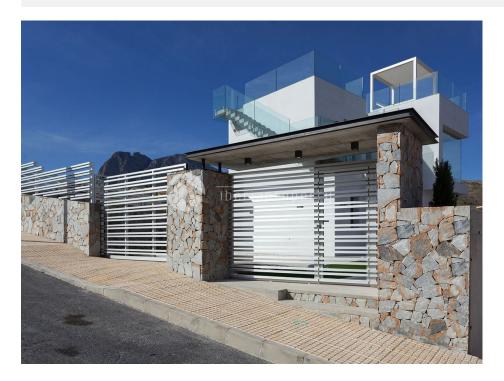

# GARDEN AND TERRACES

- Covered terrace
- Open terrace
- · Exterior lights
- · Automatic watering system
- Fruit trees
- Palm trees
- Play Ground
- Fenced
- Stone walls
- Electric gate
- Outdoor kitchen
- BBQ/grill
- Private garden

#### **EXTRA**

- Built in wardrobes
- Alarm
- Reinforced door
- Double glazed windows
- Door bell with camera
- Satellite TV
- · Video security
- Storage room
- Laundry room
- Internet