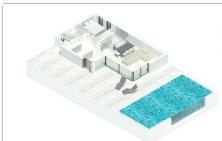

# Planta Baja

#### Programa Planta Ba

 Cocina
 9,97

 Salón
 30,29

 Dormitorio
 9,40

 Baño
 4,00

 Terrazas
 125,23