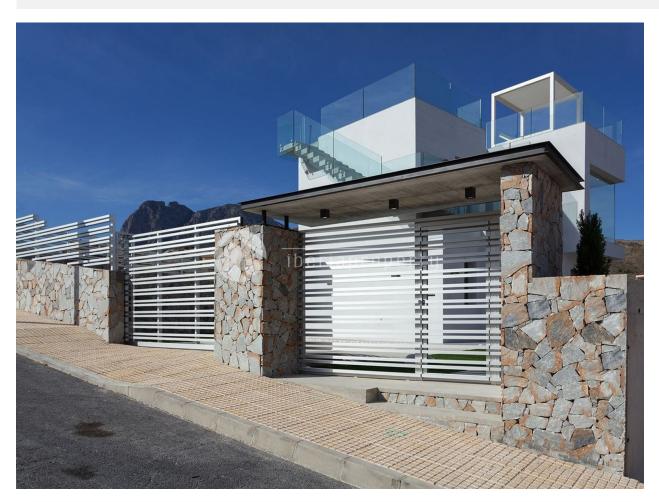

# GARDEN AND TERRACES

- Covered terrace
- Open terrace
- · Exterior lights
- · Automatic watering system
- Fruit trees
- Palm trees
- Play Ground
- Fenced
- Stone walls
- Electric gate
- Outdoor kitchen
- BBQ/grill
- Private garden

#### **EXTRA**

- Built in wardrobes
- Alarm
- Reinforced door
- Double glazed windows
- Door bell with camera
- Satellite TV
- · Video security
- Storage room
- Laundry room
- Internet