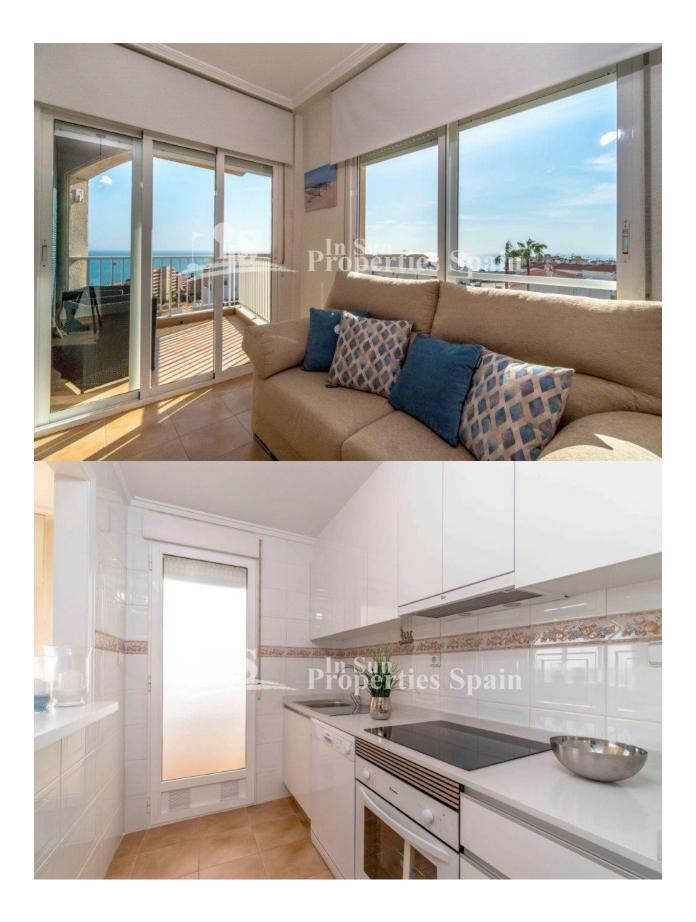

## DESCRIPTION

Located just 200m from the beach at Torrelamata, Torrevieja this fabulous beachside Apartment is located on the 3rd floor. The 70m2 Apartment, which was totally reformed this year distributes as lounge and dining area with patio doors out to the terrace which offers outstanding sea views and separate Kitchen (with serving window) complete with oven, hob, extractor, dishwasher and fridge-freezer. In addition there is a utility area housing the washing machine and water tank. From the hallway you will find the master bedroom, second bedroom with twin beds and two nicely finished bathrooms. This Apartment benefits from a southwest orientation, communal swimming pool, AC (hot and cold), communal parking and is less than 200m from the beach!. The modern, contemporary furnishings are included in the sale. La Mata is home to a beautiful sandy beach with wooden boardwalk and plenty of lovely places to eat and a number of cafes. Located just 5km northeast of Torrevieja which is a real melting pot of cultures, not just by its international feel, but due to its mix of new and old Spanish attitudes. Traditions such as the siesta are still an important aspect of Spanish lifestyle. The town is a