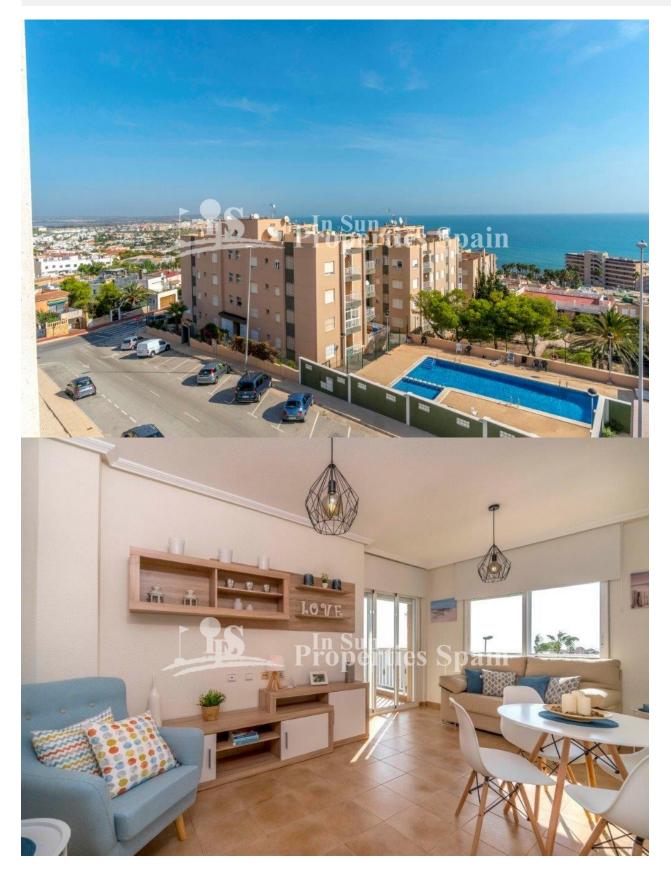

## DESCRIPTION

Located just 200m from the beach at Torrelamata, Torrevieja this fabulous beachside Apartment is located on the 3rd floor. The 70m2 Apartment, which was totally reformed this year distributes as lounge and dining area with patio doors out to the terrace which offers outstanding sea views and separate Kitchen (with serving window) complete with oven, hob, extractor, dishwasher and fridge-freezer. In addition there is a utility area housing the washing machine and water tank. From the hallway you will find the master bedroom, second bedroom with twin beds and two nicely finished bathrooms. This Apartment benefits from a southwest orientation, communal swimming pool, AC (hot and cold), communal parking and is less than 200m from the beach!. The modern, contemporary furnishings are included in the sale. La Mata is home to a beautiful sandy beach with wooden boardwalk and plenty of lovely places to eat and a number of cafes. Located just 5km northeast of Torrevieja which is a real melting pot of cultures, not just by its international feel, but due to its mix of new and old Spanish attitudes. Traditions such as the siesta are still an important aspect of Spanish lifestyle. The town is a

## **ENERGETIC CERTIFIED**

| STYLE                                                     | VIEWS                                                                                                       | DISTANCE TO :       | ORIENTATION                                        |
|-----------------------------------------------------------|-------------------------------------------------------------------------------------------------------------|---------------------|----------------------------------------------------|
| <ul><li>Contemporary</li><li>Mediterranean</li></ul>      | <ul><li>Panoramic views</li><li>Sea views</li></ul>                                                         | Beach : 200 m       | South west                                         |
|                                                           |                                                                                                             | Airport: 40 Km      |                                                    |
|                                                           |                                                                                                             | Town center : 500 m |                                                    |
| FURNITURE                                                 | PARKING                                                                                                     | ТАХ                 | FLOARING                                           |
| Furnished                                                 | Parking no Cars: 1                                                                                          | Community : 534 €   | <ul><li>Tile floors</li><li>Stone floors</li></ul> |
|                                                           |                                                                                                             | I.B.I : 275 €       |                                                    |
| KITCHEN                                                   | GARDEN AND<br>TERRACES                                                                                      |                     |                                                    |
| <ul><li>Closed kitchen</li><li>Equipped kitchen</li></ul> |                                                                                                             |                     |                                                    |
|                                                           | <ul> <li>Covered terrace</li> <li>Open terrace</li> <li>Exterior lights</li> <li>Communal Garden</li> </ul> |                     |                                                    |