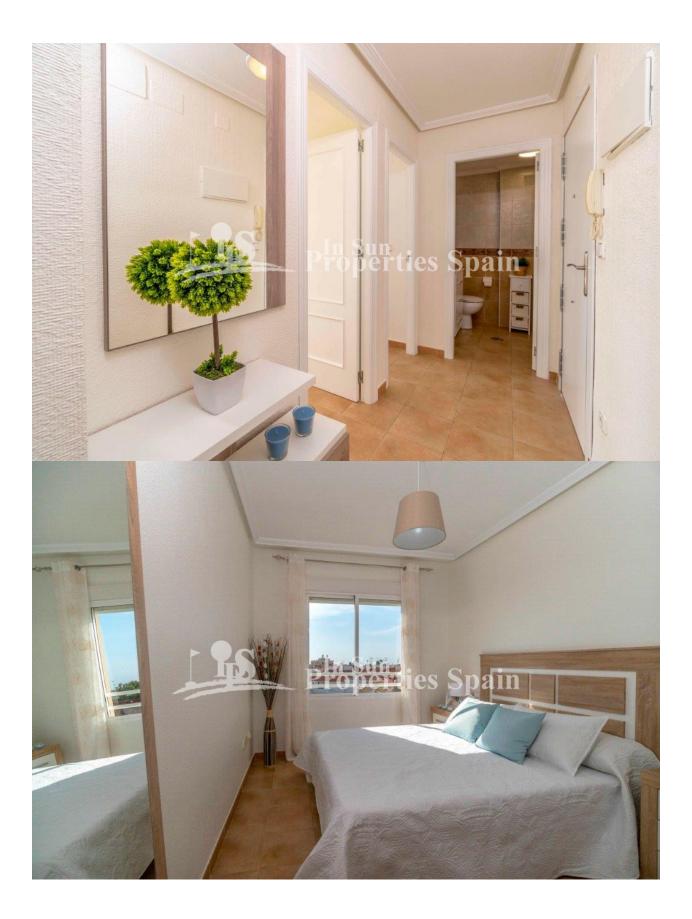

## DESCRIPTION

Located just 200m from the beach at Torrelamata, Torrevieja this fabulous beachside Apartment is located on the 3rd floor. The 70m2 Apartment, which was totally reformed this year distributes as lounge and dining area with patio doors out to the terrace which offers outstanding sea views and separate Kitchen (with serving window) complete with oven, hob, extractor, dishwasher and fridge-freezer. In addition there is a utility area housing the washing machine and water tank. From the hallway you will find the master bedroom, second bedroom with twin beds and two nicely finished bathrooms. This Apartment benefits from a southwest orientation, communal swimming pool, AC (hot and cold), communal parking and is less than 200m from the beach!. The modern, contemporary furnishings are included in the sale. La Mata is home to a beautiful sandy beach with wooden boardwalk and plenty of lovely places to eat and a number of cafes. Located just 5km northeast of Torrevieja which is a real melting pot of cultures, not just by its international feel, but due to its mix of new and old Spanish attitudes. Traditions such as the siesta are still an important aspect of Spanish lifestyle. The town is a