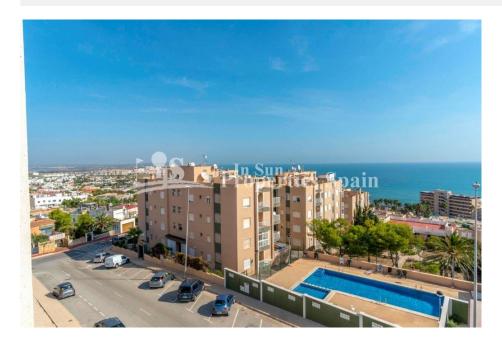

## DESCRIPTION

Located just 200m from the beach at Torrelamata, Torrevieja this fabulous beachside Apartment is located on the 3rd floor. The 70m2 Apartment, which was totally reformed this year distributes as lounge and dining area with patio doors out to the terrace which offers outstanding sea views and separate Kitchen (with serving window) complete with oven, hob, extractor, dishwasher and fridge-freezer. In addition there is a utility area housing the washing machine and water tank. From the hallway you will find the master bedroom, second bedroom with twin beds and two nicely finished bathrooms. This Apartment benefits from a southwest orientation, communal swimming pool, AC (hot and cold), communal parking and is less than 200m from the beach!. The modern, contemporary furnishings are included in the sale. La Mata is home to a beautiful sandy beach with wooden boardwalk and plenty of lovely places to eat and a number of cafes. Located just 5km northeast of Torrevieja which is a real melting pot of cultures, not just by its international feel, but due to its mix of new and old Spanish attitudes. Traditions such as the siesta are still an important aspect of Spanish lifestyle. The town is a

## **ENERGETIC CERTIFIED**

| STYLE                                                     | VIEWS                                                                                                       | DISTANCE TO :       | ORIENTATION                                        |
|-----------------------------------------------------------|-------------------------------------------------------------------------------------------------------------|---------------------|----------------------------------------------------|
| <ul><li>Contemporary</li><li>Mediterranean</li></ul>      | <ul><li>Panoramic views</li><li>Sea views</li></ul>                                                         | Beach : 200 m       | South west                                         |
|                                                           |                                                                                                             | Airport: 40 Km      |                                                    |
|                                                           |                                                                                                             | Town center : 500 m |                                                    |
| FURNITURE                                                 | PARKING                                                                                                     | ТАХ                 | FLOARING                                           |
| Furnished                                                 | Parking no Cars: 1                                                                                          | Community : 534 €   | <ul><li>Tile floors</li><li>Stone floors</li></ul> |
|                                                           |                                                                                                             | I.B.I : 275 €       |                                                    |
| KITCHEN                                                   | GARDEN AND<br>TERRACES                                                                                      |                     |                                                    |
| <ul><li>Closed kitchen</li><li>Equipped kitchen</li></ul> |                                                                                                             |                     |                                                    |
|                                                           | <ul> <li>Covered terrace</li> <li>Open terrace</li> <li>Exterior lights</li> <li>Communal Garden</li> </ul> |                     |                                                    |