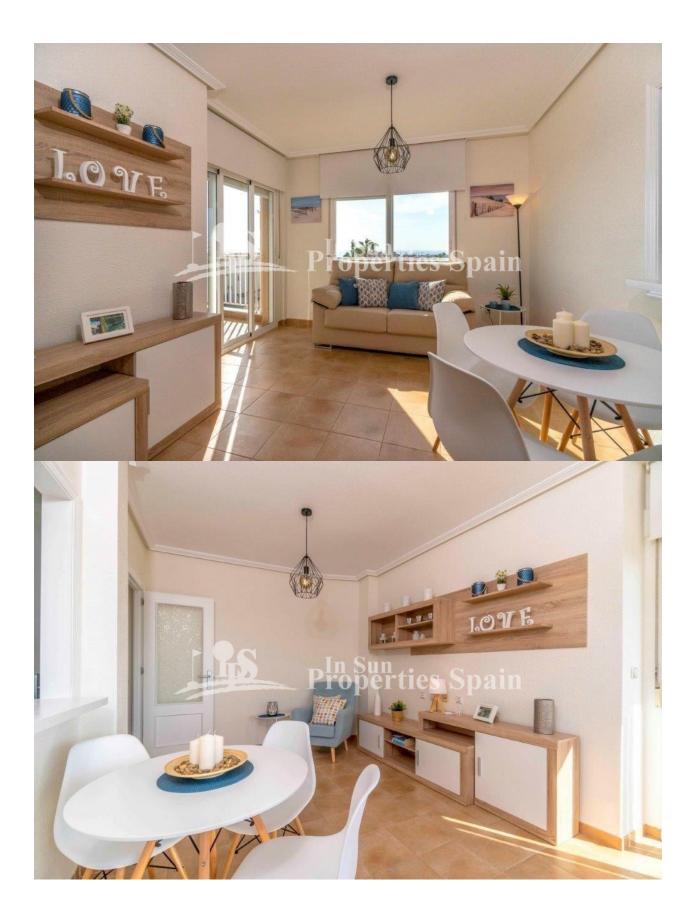

## DESCRIPTION

Located just 200m from the beach at Torrelamata, Torrevieja this fabulous beachside Apartment is located on the 3rd floor. The 70m2 Apartment, which was totally reformed this year distributes as lounge and dining area with patio doors out to the terrace which offers outstanding sea views and separate Kitchen (with serving window) complete with oven, hob, extractor, dishwasher and fridge-freezer. In addition there is a utility area housing the washing machine and water tank. From the hallway you will find the master bedroom, second bedroom with twin beds and two nicely finished bathrooms. This Apartment benefits from a southwest orientation, communal swimming pool, AC (hot and cold), communal parking and is less than 200m from the beach!. The modern, contemporary furnishings are included in the sale. La Mata is home to a beautiful sandy beach with wooden boardwalk and plenty of lovely places to eat and a number of cafes. Located just 5km northeast of Torrevieja which is a real melting pot of cultures, not just by its international feel, but due to its mix of new and old Spanish attitudes. Traditions such as the siesta are still an important aspect of Spanish lifestyle. The town is a