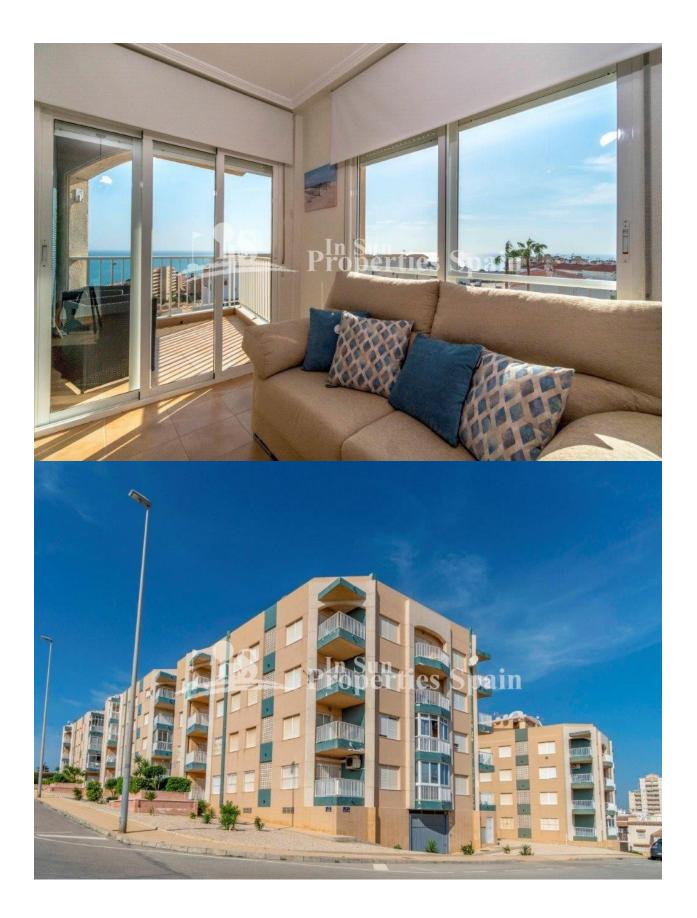

## DESCRIPTION

Located just 200m from the beach at Torrelamata, Torrevieja this fabulous beachside Apartment is located on the 3rd floor. The 70m2 Apartment, which was totally reformed this year distributes as lounge and dining area with patio doors out to the terrace which offers outstanding sea views and separate Kitchen (with serving window) complete with oven, hob, extractor, dishwasher and fridge-freezer. In addition there is a utility area housing the washing machine and water tank. From the hallway you will find the master bedroom, second bedroom with twin beds and two nicely finished bathrooms. This Apartment benefits from a southwest orientation, communal swimming pool, AC (hot and cold), communal parking and is less than 200m from the beach!. The modern, contemporary furnishings are included in the sale. La Mata is home to a beautiful sandy beach with wooden boardwalk and plenty of lovely places to eat and a number of cafes. Located just 5km northeast of Torrevieja which is a real melting pot of cultures, not just by its international feel, but due to its mix of new and old Spanish attitudes. Traditions such as the siesta are still an important aspect of Spanish lifestyle. The town is a