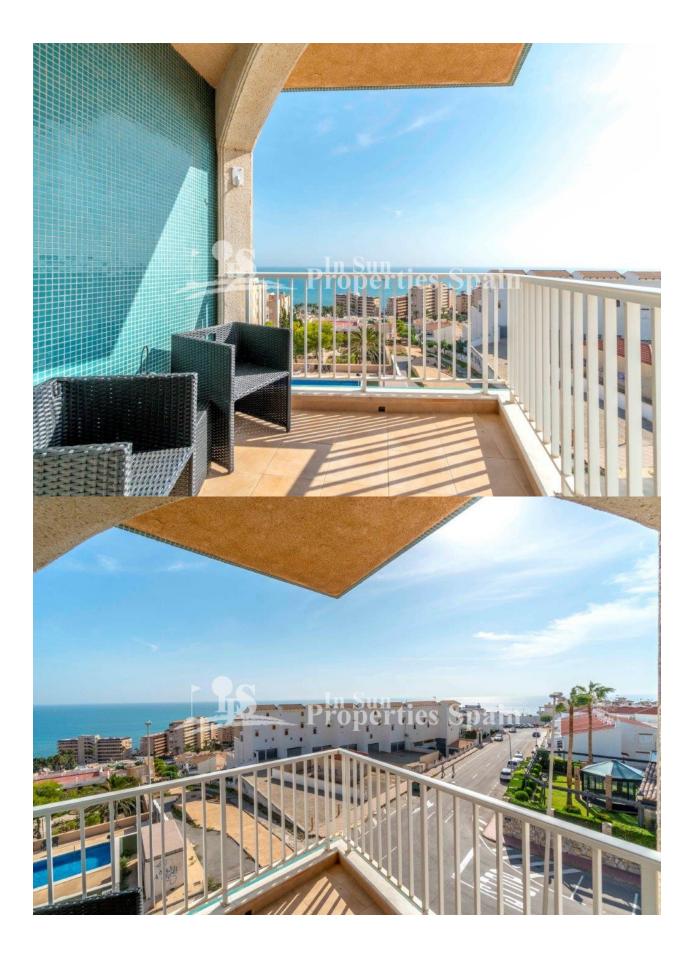

## DESCRIPTION

Located just 200m from the beach at Torrelamata, Torrevieja this fabulous beachside Apartment is located on the 3rd floor. The 70m2 Apartment, which was totally reformed this year distributes as lounge and dining area with patio doors out to the terrace which offers outstanding sea views and separate Kitchen (with serving window) complete with oven, hob, extractor, dishwasher and fridge-freezer. In addition there is a utility area housing the washing machine and water tank. From the hallway you will find the master bedroom, second bedroom with twin beds and two nicely finished bathrooms. This Apartment benefits from a southwest orientation, communal swimming pool, AC (hot and cold), communal parking and is less than 200m from the beach!. The modern, contemporary furnishings are included in the sale. La Mata is home to a beautiful sandy beach with wooden boardwalk and plenty of lovely places to eat and a number of cafes. Located just 5km northeast of Torrevieja which is a real melting pot of cultures, not just by its international feel, but due to its mix of new and old Spanish attitudes. Traditions such as the siesta are still an important aspect of Spanish lifestyle. The town is a

## **ENERGETIC CERTIFIED**

| STYLE                                                     | VIEWS                                                                                                       | DISTANCE TO :       | ORIENTATION                                        |
|-----------------------------------------------------------|-------------------------------------------------------------------------------------------------------------|---------------------|----------------------------------------------------|
| <ul><li>Contemporary</li><li>Mediterranean</li></ul>      | <ul><li>Panoramic views</li><li>Sea views</li></ul>                                                         | Beach : 200 m       | South west                                         |
|                                                           |                                                                                                             | Airport: 40 Km      |                                                    |
|                                                           |                                                                                                             | Town center : 500 m |                                                    |
| FURNITURE                                                 | PARKING                                                                                                     | ТАХ                 | FLOARING                                           |
| Furnished                                                 | Parking no Cars: 1                                                                                          | Community : 534 €   | <ul><li>Tile floors</li><li>Stone floors</li></ul> |
|                                                           |                                                                                                             | I.B.I : 275 €       |                                                    |
| KITCHEN                                                   | GARDEN AND<br>TERRACES                                                                                      |                     |                                                    |
| <ul><li>Closed kitchen</li><li>Equipped kitchen</li></ul> |                                                                                                             |                     |                                                    |
|                                                           | <ul> <li>Covered terrace</li> <li>Open terrace</li> <li>Exterior lights</li> <li>Communal Garden</li> </ul> |                     |                                                    |