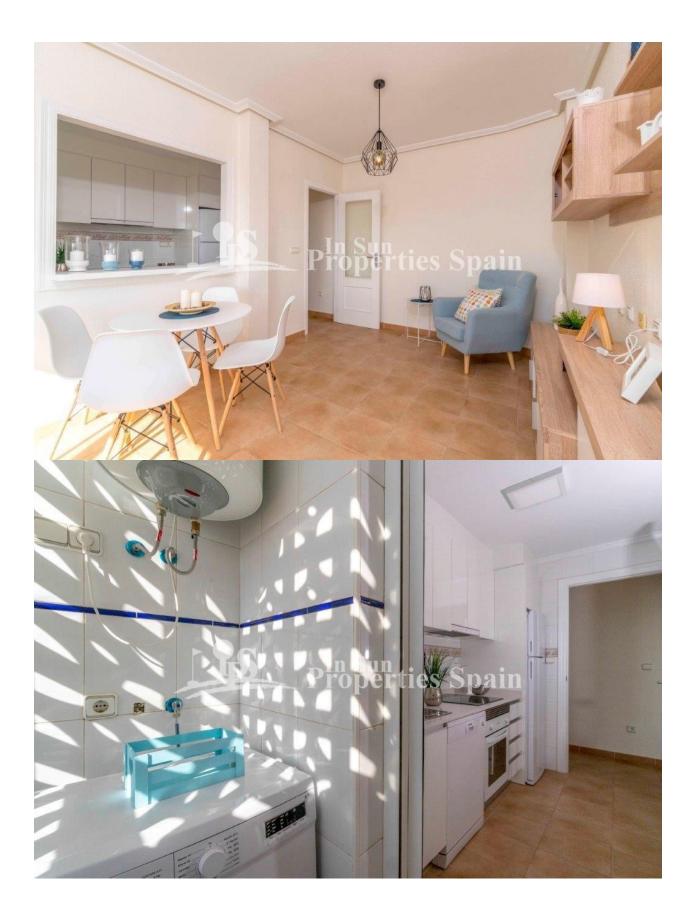

## DESCRIPTION

Located just 200m from the beach at Torrelamata, Torrevieja this fabulous beachside Apartment is located on the 3rd floor. The 70m2 Apartment, which was totally reformed this year distributes as lounge and dining area with patio doors out to the terrace which offers outstanding sea views and separate Kitchen (with serving window) complete with oven, hob, extractor, dishwasher and fridge-freezer. In addition there is a utility area housing the washing machine and water tank. From the hallway you will find the master bedroom, second bedroom with twin beds and two nicely finished bathrooms. This Apartment benefits from a southwest orientation, communal swimming pool, AC (hot and cold), communal parking and is less than 200m from the beach!. The modern, contemporary furnishings are included in the sale. La Mata is home to a beautiful sandy beach with wooden boardwalk and plenty of lovely places to eat and a number of cafes. Located just 5km northeast of Torrevieja which is a real melting pot of cultures, not just by its international feel, but due to its mix of new and old Spanish attitudes. Traditions such as the siesta are still an important aspect of Spanish lifestyle. The town is a