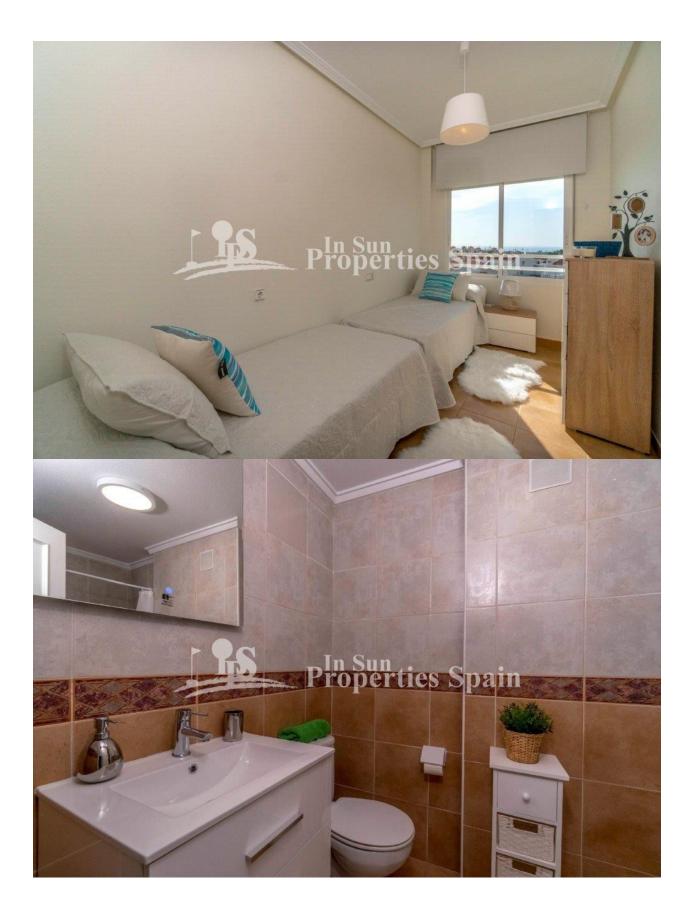

## DESCRIPTION

Located just 200m from the beach at Torrelamata, Torrevieja this fabulous beachside Apartment is located on the 3rd floor. The 70m2 Apartment, which was totally reformed this year distributes as lounge and dining area with patio doors out to the terrace which offers outstanding sea views and separate Kitchen (with serving window) complete with oven, hob, extractor, dishwasher and fridge-freezer. In addition there is a utility area housing the washing machine and water tank. From the hallway you will find the master bedroom, second bedroom with twin beds and two nicely finished bathrooms. This Apartment benefits from a southwest orientation, communal swimming pool, AC (hot and cold), communal parking and is less than 200m from the beach!. The modern, contemporary furnishings are included in the sale. La Mata is home to a beautiful sandy beach with wooden boardwalk and plenty of lovely places to eat and a number of cafes. Located just 5km northeast of Torrevieja which is a real melting pot of cultures, not just by its international feel, but due to its mix of new and old Spanish attitudes. Traditions such as the siesta are still an important aspect of Spanish lifestyle. The town is a