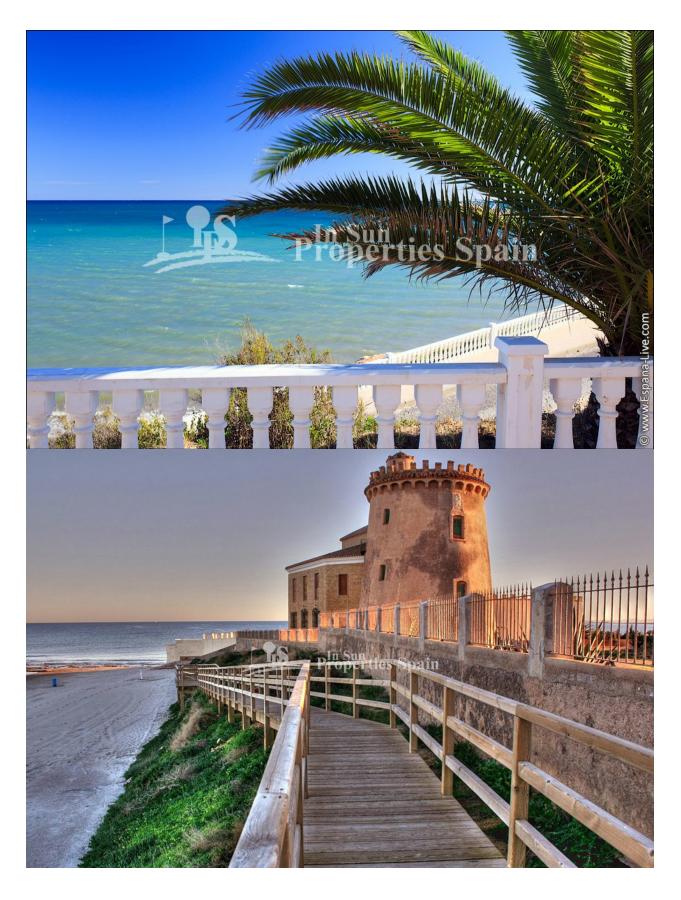

#### **DESCRIPTION**

Just 500m from the beach promenade of TORRE DE LA HORADADA you will find these fantastic new Townhouses. The 90m2 properties offer 33m2 of terrace/garden and a generous 38m2 roof solarium. Underground parking place is included in the price and there is access to the communal swimming pool. The accommodation distributes over 2 floor and offers an open plan living area with modern equipped kitchen, bathroom and bedroom to the ground floor to the first floor there are two further bedrooms and a bathroom. There is access to the roof solarium. Situated in a privileged location just 5 minutes from all the amenities including the beach promenade, town square and the marina. 10 minutes drive to the prestigious golf courses of Campoamor, Villamartín, Las Ramblas & La Manga Golf Club. 15 minutes drive to Murcia airport, 30 minutes drive to the main cities of Murcia and Alicante.

## **VIEWS**

Panoramic views

## **DISTANCE TO:**

Beach: 500 m

Airport: 30 Km

Town center: 500 m