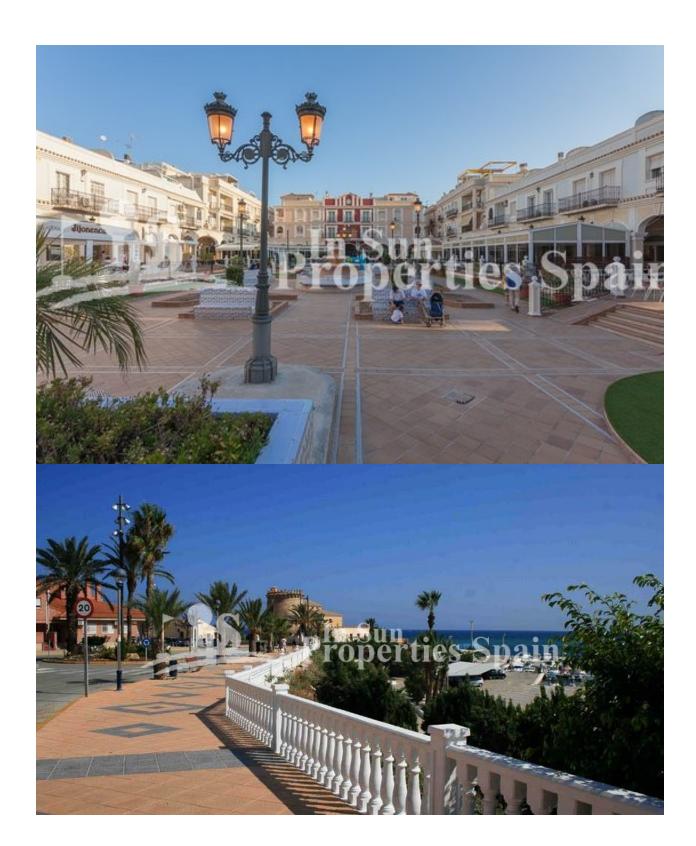

#### **DESCRIPTION**

Just 500m from the beach promenade of TORRE DE LA HORADADA you will find these fantastic new Townhouses. The 90m2 properties offer 33m2 of terrace/garden and a generous 38m2 roof solarium. Underground parking place is included in the price and there is access to the communal swimming pool. The accommodation distributes over 2 floor and offers an open plan living area with modern equipped kitchen, bathroom and bedroom to the ground floor to the first floor there are two further bedrooms and a bathroom. There is access to the roof solarium. Situated in a privileged location just 5 minutes from all the amenities including the beach promenade, town square and the marina. 10 minutes drive to the prestigious golf courses of Campoamor, Villamartín, Las Ramblas & La Manga Golf Club. 15 minutes drive to Murcia airport, 30 minutes drive to the main cities of Murcia and Alicante.

## **DISTANCE TO:**

Beach: 500 m

Airport: 30 Km

Town center: 500 m