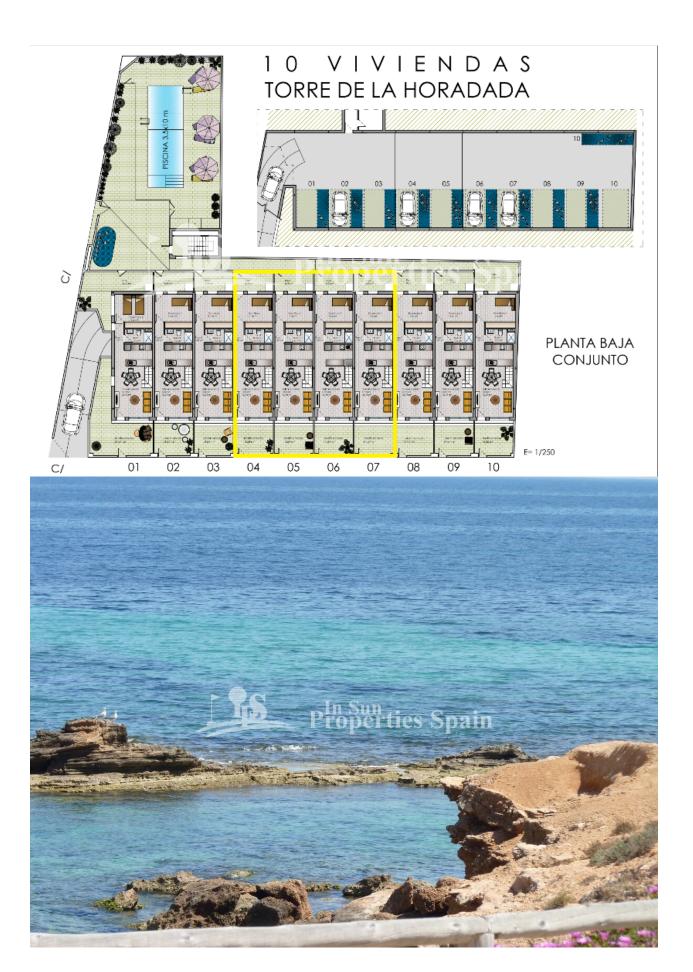

#### **DESCRIPTION**

Just 500m from the beach promenade of TORRE DE LA HORADADA you will find these fantastic new Townhouses. The 90m2 properties offer 33m2 of terrace/garden and a generous 38m2 roof solarium. Underground parking place is included in the price and there is access to the communal swimming pool. The accommodation distributes over 2 floor and offers an open plan living area with modern equipped kitchen, bathroom and bedroom to the ground floor to the first floor there are two further bedrooms and a bathroom. There is access to the roof solarium. Situated in a privileged location just 5 minutes from all the amenities including the beach promenade, town square and the marina. 10 minutes drive to the prestigious golf courses of Campoamor, Villamartín, Las Ramblas & La Manga Golf Club. 15 minutes drive to Murcia airport, 30 minutes drive to the main cities of Murcia and Alicante.