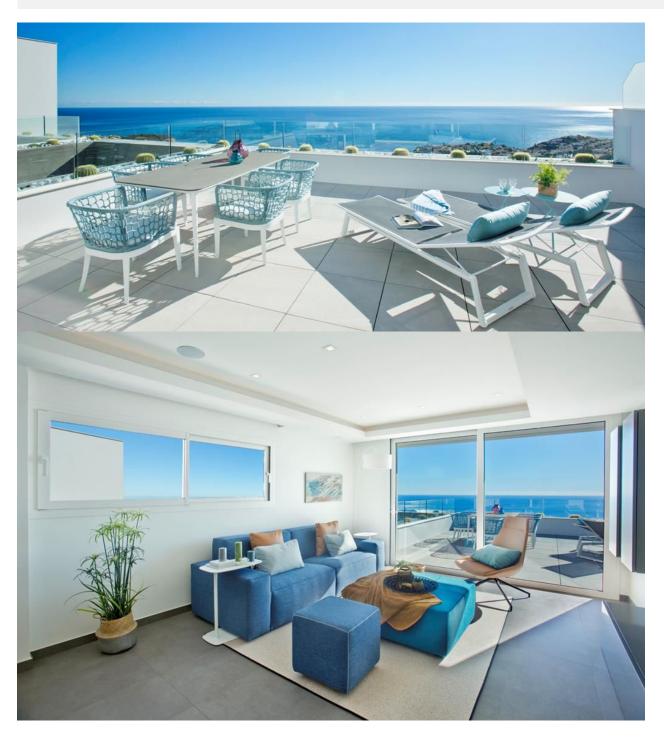

### **DESCRIPTION**

Blue Infinity Cumbre del Sol, Luxury Apartments for sale in Benitachell (north Costa Blanca), excellent location, impressive communal areas, gated complex with security, spectacular sea views. A development which, due to its location, enjoys the spectacular sea views which Cumbre del Sol is internationally renowned for. A truly perfect spot for those looking to enjoy the Mediterranean climate and wonderful sunrises, in a private residential complex next to the sea. The Blue Infinity apartments stand out for their modern and elegant design and their large surfaces: the smallest has a living area of over 106 sqm and a 47 sqm terrace, excluding communal areas. With models of 2 and 3 bedrooms and 2 or 3 bathrooms, so you can choose the one that best suits your lifestyle. These properties are perfect for year-round living or for enjoying during the holidays, thanks to a careful layout and their luxurious fixtures and fittings, with under floor heating, air conditioning, home automation,

wall cladding with wood panels or porcelain pieces, wooden flooring on terraces, custom designed Krion bathroom furniture, ..., using high-end brands like Inalco, Grohe, Krion, Mosso, Hakwood, Vescom, Duravit, amongst others. This development would not be complete without the spacious communal areas, which enable you to enjoy the rectangular outdoor infinity pool with a large terrace during the summer months and the indoor wellness area equipped with heated pool, jacuzzi, sauna and turkish bath throughout the rest of year; everything you need to relax by the sea.