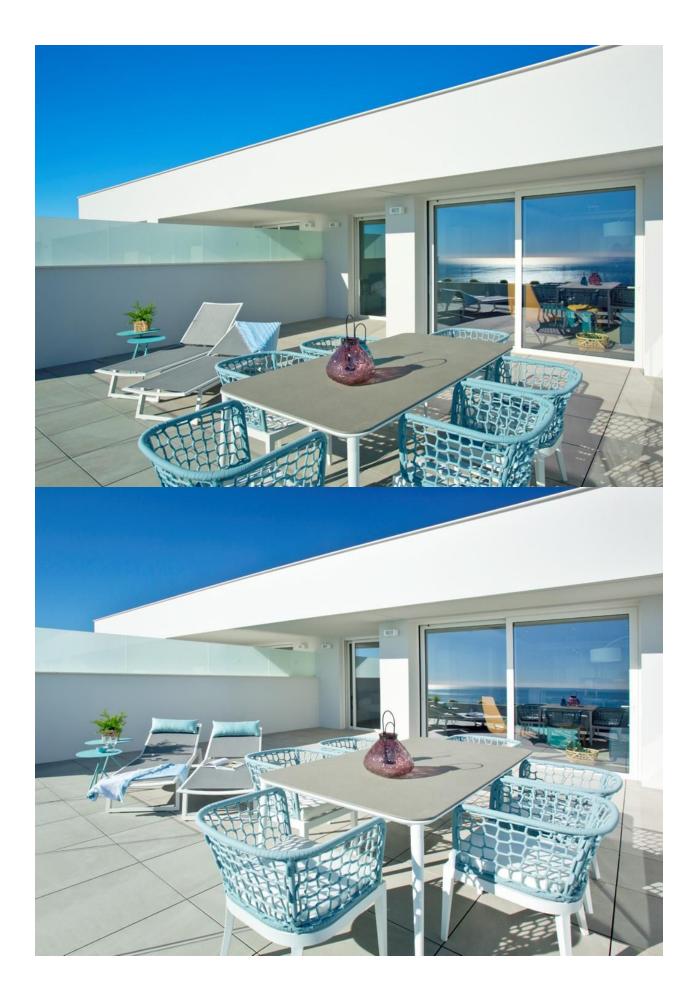

### **DESCRIPTION**

Blue Infinity Cumbre del Sol, Luxury Apartments for sale in Benitachell (north Costa Blanca), excellent location, impressive communal areas, gated complex with security, spectacular sea views. A development which, due to its location, enjoys the spectacular sea views which Cumbre del Sol is internationally renowned for. A truly perfect spot for those looking to enjoy the Mediterranean climate and wonderful sunrises, in a private residential complex next to the sea. The Blue Infinity apartments stand out for their modern and elegant design and their large surfaces: the smallest has a living area of over 106 sqm and a 47 sqm terrace, excluding communal areas. With models of 2 and 3 bedrooms and 2 or 3 bathrooms, so you can choose the one that best suits your lifestyle. These properties are perfect for year-round living or for enjoying during the holidays, thanks to a careful layout and their luxurious fixtures and fittings, with under floor heating, air conditioning, home automation,

wall cladding with wood panels or porcelain pieces, wooden flooring on terraces, custom designed Krion bathroom furniture, ..., using high-end brands like Inalco, Grohe, Krion, Mosso, Hakwood, Vescom, Duravit, amongst others. This development would not be complete without the spacious communal areas, which enable you to enjoy the rectangular outdoor infinity pool with a large terrace during the summer months and the indoor wellness area equipped with heated pool, jacuzzi, sauna and turkish bath throughout the rest of year; everything you need to relax by the sea.