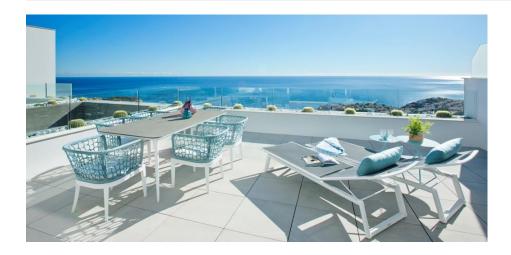

### **DESCRIPTION**

Blue Infinity Cumbre del Sol, Luxury Apartments for sale in Benitachell (north Costa Blanca), excellent location, impressive communal areas, gated complex with security, spectacular sea views. A development which, due to its location, enjoys the spectacular sea views which Cumbre del Sol is internationally renowned for. A truly perfect spot for those looking to enjoy the Mediterranean climate and wonderful sunrises, in a private residential complex next to the sea. The Blue Infinity apartments stand out for their modern and elegant design and their large surfaces: the smallest has a living area of over 106 sqm and a 47 sqm terrace, excluding communal areas. With models of 2 and 3 bedrooms and 2 or 3 bathrooms, so you can choose the one that best suits your lifestyle. These properties are perfect for year-round living or for enjoying during the holidays, thanks to a careful layout and their luxurious fixtures and fittings, with under floor heating, air conditioning, home automation,

# **ENERGETIC CERTIFIED**

| STYLE       | VIEWS                                                                      | AIRCONDITIONING         | DISTANCE TO:                                            |
|-------------|----------------------------------------------------------------------------|-------------------------|---------------------------------------------------------|
| • Modern    | <ul><li>Panoramic views</li><li>Sea views</li><li>Mountain views</li></ul> | Central airconditioning | Beach : 50 m                                            |
|             |                                                                            |                         | Airport: 70 Km                                          |
|             |                                                                            |                         | Town center : 5 Km                                      |
| ORIENTATION | FURNITURE                                                                  | MAIN LIVING AREA        | FLOARING                                                |
| South       | Not furnished                                                              | Bathroom en-suite       | <ul><li> Tile floors</li><li> Laminate floors</li></ul> |
| KITCHEN     | GARDEN AND                                                                 | HEATING                 | EXTRA                                                   |