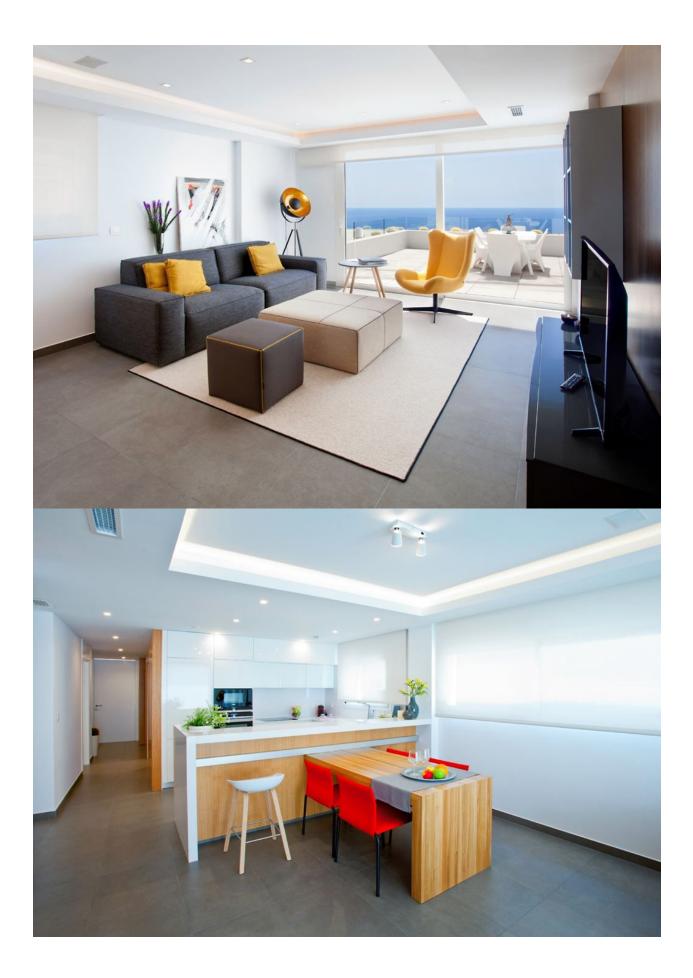

#### DESCRIPTION

**REF: # 6364** 

Blue Infinity Cumbre del Sol, Luxury Apartments for sale in Benitachell (north Costa Blanca), excellent location, impressive communal areas, gated complex with security, spectacular sea views. A development which, due to its location, enjoys the spectacular sea views which Cumbre del Sol is internationally renowned for. A truly perfect spot for those looking to enjoy the Mediterranean climate and wonderful sunrises, in a private residential complex next to the sea. The Blue Infinity apartments stand out for their modern and elegant design and their large surfaces: the smallest has a living area of over 106 sqm and a 47 sqm terrace, excluding communal areas. With models of 2 and 3 bedrooms and 2 or 3 bathrooms, so you can choose the one that best suits your lifestyle. These properties are perfect for year-round living or for enjoying during the holidays, thanks to a careful layout and their luxurious fixtures and fittings, with under floor heating, air conditioning, home automation,

wall cladding with wood panels or porcelain pieces, wooden flooring on terraces, custom designed Krion bathroom furniture, ..., using high-end brands like Inalco, Grohe, Krion, Mosso, Hakwood, Vescom, Duravit, amongst others. This development would not be complete without the spacious communal areas, which enable you to enjoy the rectangular outdoor infinity pool with a large terrace during the summer months and the indoor wellness area equipped with heated pool, jacuzzi, sauna and turkish bath throughout the rest of year; everything you need to relax by the sea.

## **ENERGETIC CERTIFIED**

| STYLE                                                     | VIEWS                                                                      | AIRCONDITIONING         | DISTANCE TO :                                               |
|-----------------------------------------------------------|----------------------------------------------------------------------------|-------------------------|-------------------------------------------------------------|
| • Modern                                                  | <ul><li>Panoramic views</li><li>Sea views</li><li>Mountain views</li></ul> | Central airconditioning | Beach : 50 m                                                |
|                                                           |                                                                            |                         | Airport: 70 Km                                              |
|                                                           |                                                                            |                         | Town center : 5 Km                                          |
| ORIENTATION                                               | FURNITURE                                                                  | MAIN LIVING AREA        | FLOARING                                                    |
| South                                                     | Not furnished                                                              | Bathroom en-suite       | <ul><li>Tile floors</li><li>Laminate floors</li></ul>       |
| KITCHEN                                                   | GARDEN AND<br>TERRACES                                                     | HEATING                 | EXTRA                                                       |
| <ul><li> Open kitchen</li><li> Equipped kitchen</li></ul> |                                                                            | Floor heating           | <ul><li>Built in wardrobes</li><li>Video security</li></ul> |
|                                                           | <ul><li> Open terrace</li><li> Communal Garden</li></ul>                   |                         |                                                             |