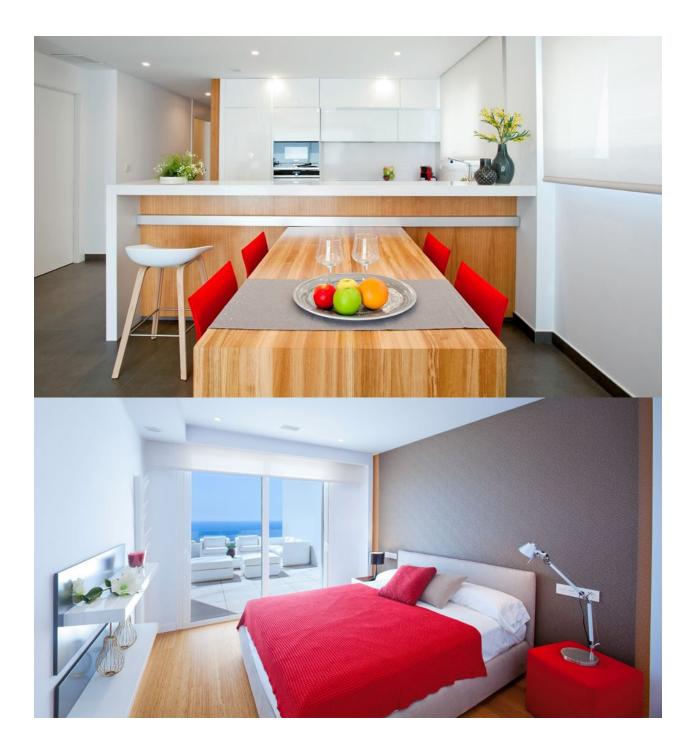

#### DESCRIPTION

**REF: # 6364** 

Blue Infinity Cumbre del Sol, Luxury Apartments for sale in Benitachell (north Costa Blanca), excellent location, impressive communal areas, gated complex with security, spectacular sea views. A development which, due to its location, enjoys the spectacular sea views which Cumbre del Sol is internationally renowned for. A truly perfect spot for those looking to enjoy the Mediterranean climate and wonderful sunrises, in a private residential complex next to the sea. The Blue Infinity apartments stand out for their modern and elegant design and their large surfaces: the smallest has a living area of over 106 sqm and a 47 sqm terrace, excluding communal areas. With models of 2 and 3 bedrooms and 2 or 3 bathrooms, so you can choose the one that best suits your lifestyle. These properties are perfect for year-round living or for enjoying during the holidays, thanks to a careful layout and their luxurious fixtures and fittings, with under floor heating, air conditioning, home automation,

wall cladding with wood panels or porcelain pieces, wooden flooring on terraces, custom designed Krion bathroom furniture, ..., using high-end brands like Inalco, Grohe, Krion, Mosso, Hakwood, Vescom, Duravit, amongst others. This development would not be complete without the spacious communal areas, which enable you to enjoy the rectangular outdoor infinity pool with a large terrace during the summer months and the indoor wellness area equipped with heated pool, jacuzzi, sauna and turkish bath throughout the rest of year; everything you need to relax by the sea.

## **ENERGETIC CERTIFIED**

| STYLE                                                     | VIEWS                                                                      | AIRCONDITIONING         | DISTANCE TO :                                               |
|-----------------------------------------------------------|----------------------------------------------------------------------------|-------------------------|-------------------------------------------------------------|
| • Modern                                                  | <ul><li>Panoramic views</li><li>Sea views</li><li>Mountain views</li></ul> | Central airconditioning | Beach : 50 m                                                |
|                                                           |                                                                            |                         | Airport: 70 Km                                              |
|                                                           |                                                                            |                         | Town center : 5 Km                                          |
| ORIENTATION                                               | FURNITURE                                                                  | MAIN LIVING AREA        | FLOARING                                                    |
| South                                                     | Not furnished                                                              | Bathroom en-suite       | <ul><li>Tile floors</li><li>Laminate floors</li></ul>       |
| KITCHEN                                                   | GARDEN AND<br>TERRACES                                                     | HEATING                 | EXTRA                                                       |
| <ul><li> Open kitchen</li><li> Equipped kitchen</li></ul> |                                                                            | Floor heating           | <ul><li>Built in wardrobes</li><li>Video security</li></ul> |
|                                                           | <ul><li> Open terrace</li><li> Communal Garden</li></ul>                   |                         |                                                             |