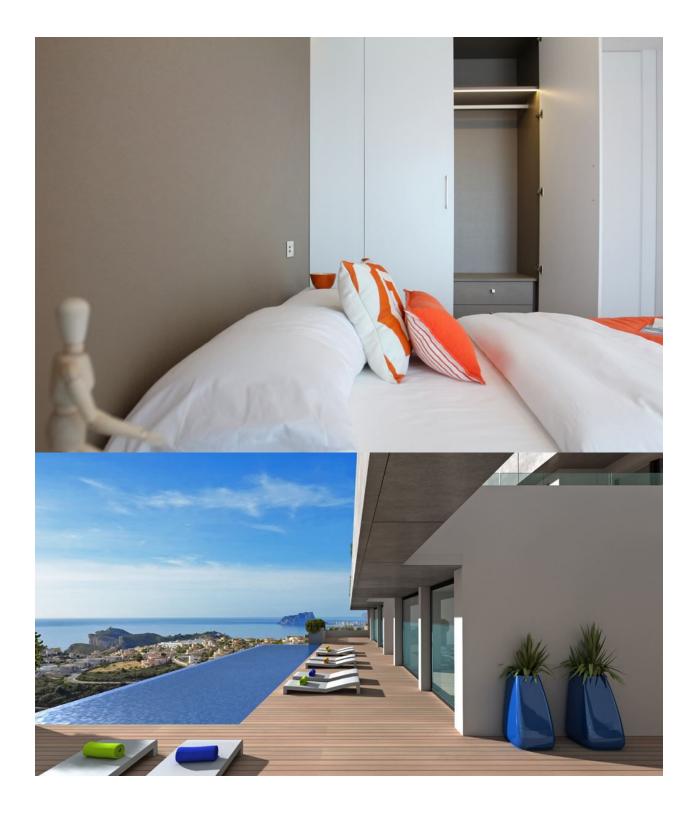

#### DESCRIPTION

**REF: # 6364** 

Blue Infinity Cumbre del Sol, Luxury Apartments for sale in Benitachell (north Costa Blanca), excellent location, impressive communal areas, gated complex with security, spectacular sea views. A development which, due to its location, enjoys the spectacular sea views which Cumbre del Sol is internationally renowned for. A truly perfect spot for those looking to enjoy the Mediterranean climate and wonderful sunrises, in a private residential complex next to the sea. The Blue Infinity apartments stand out for their modern and elegant design and their large surfaces: the smallest has a living area of over 106 sqm and a 47 sqm terrace, excluding communal areas. With models of 2 and 3 bedrooms and 2 or 3 bathrooms, so you can choose the one that best suits your lifestyle. These properties are perfect for year-round living or for enjoying during the holidays, thanks to a careful layout and their luxurious fixtures and fittings, with under floor heating, air conditioning, home automation,

wall cladding with wood panels or porcelain pieces, wooden flooring on terraces, custom designed Krion bathroom furniture, ..., using high-end brands like Inalco, Grohe, Krion, Mosso, Hakwood, Vescom, Duravit, amongst others. This development would not be complete without the spacious communal areas, which enable you to enjoy the rectangular outdoor infinity pool with a large terrace during the summer months and the indoor wellness area equipped with heated pool, jacuzzi, sauna and turkish bath throughout the rest of year; everything you need to relax by the sea.

## **ENERGETIC CERTIFIED**

| STYLE                                                     | VIEWS                                                                      | AIRCONDITIONING         | DISTANCE TO :                                               |
|-----------------------------------------------------------|----------------------------------------------------------------------------|-------------------------|-------------------------------------------------------------|
| • Modern                                                  | <ul><li>Panoramic views</li><li>Sea views</li><li>Mountain views</li></ul> | Central airconditioning | Beach : 50 m                                                |
|                                                           |                                                                            |                         | Airport: 70 Km                                              |
|                                                           |                                                                            |                         | Town center : 5 Km                                          |
| ORIENTATION                                               | FURNITURE                                                                  | MAIN LIVING AREA        | FLOARING                                                    |
| South                                                     | Not furnished                                                              | Bathroom en-suite       | <ul><li>Tile floors</li><li>Laminate floors</li></ul>       |
| KITCHEN                                                   | GARDEN AND<br>TERRACES                                                     | HEATING                 | EXTRA                                                       |
| <ul><li> Open kitchen</li><li> Equipped kitchen</li></ul> |                                                                            | Floor heating           | <ul><li>Built in wardrobes</li><li>Video security</li></ul> |
|                                                           | <ul><li> Open terrace</li><li> Communal Garden</li></ul>                   |                         |                                                             |