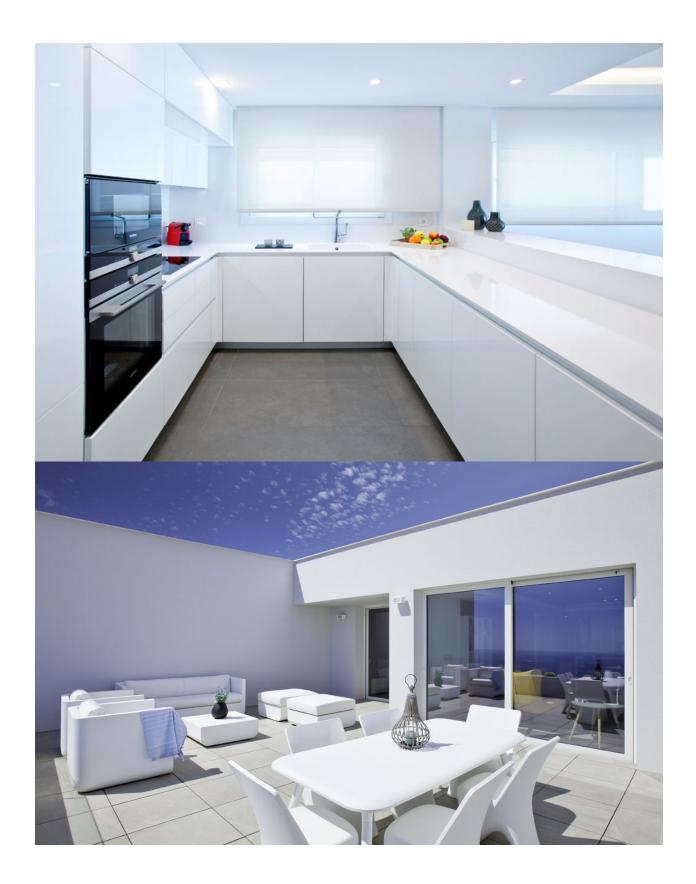

#### DESCRIPTION

**REF: # 6364** 

Blue Infinity Cumbre del Sol, Luxury Apartments for sale in Benitachell (north Costa Blanca), excellent location, impressive communal areas, gated complex with security, spectacular sea views. A development which, due to its location, enjoys the spectacular sea views which Cumbre del Sol is internationally renowned for. A truly perfect spot for those looking to enjoy the Mediterranean climate and wonderful sunrises, in a private residential complex next to the sea. The Blue Infinity apartments stand out for their modern and elegant design and their large surfaces: the smallest has a living area of over 106 sqm and a 47 sqm terrace, excluding communal areas. With models of 2 and 3 bedrooms and 2 or 3 bathrooms, so you can choose the one that best suits your lifestyle. These properties are perfect for year-round living or for enjoying during the holidays, thanks to a careful layout and their luxurious fixtures and fittings, with under floor heating, air conditioning, home automation,

wall cladding with wood panels or porcelain pieces, wooden flooring on terraces, custom designed Krion bathroom furniture, ..., using high-end brands like Inalco, Grohe, Krion, Mosso, Hakwood, Vescom, Duravit, amongst others. This development would not be complete without the spacious communal areas, which enable you to enjoy the rectangular outdoor infinity pool with a large terrace during the summer months and the indoor wellness area equipped with heated pool, jacuzzi, sauna and turkish bath throughout the rest of year; everything you need to relax by the sea.

## **ENERGETIC CERTIFIED**

| STYLE                                                     | VIEWS                                                                      | AIRCONDITIONING         | DISTANCE TO :                                               |
|-----------------------------------------------------------|----------------------------------------------------------------------------|-------------------------|-------------------------------------------------------------|
| • Modern                                                  | <ul><li>Panoramic views</li><li>Sea views</li><li>Mountain views</li></ul> | Central airconditioning | Beach : 50 m                                                |
|                                                           |                                                                            |                         | Airport: 70 Km                                              |
|                                                           |                                                                            |                         | Town center : 5 Km                                          |
| ORIENTATION                                               | FURNITURE                                                                  | MAIN LIVING AREA        | FLOARING                                                    |
| South                                                     | Not furnished                                                              | Bathroom en-suite       | <ul><li>Tile floors</li><li>Laminate floors</li></ul>       |
| KITCHEN                                                   | GARDEN AND<br>TERRACES                                                     | HEATING                 | EXTRA                                                       |
| <ul><li> Open kitchen</li><li> Equipped kitchen</li></ul> |                                                                            | Floor heating           | <ul><li>Built in wardrobes</li><li>Video security</li></ul> |
|                                                           | <ul><li> Open terrace</li><li> Communal Garden</li></ul>                   |                         |                                                             |