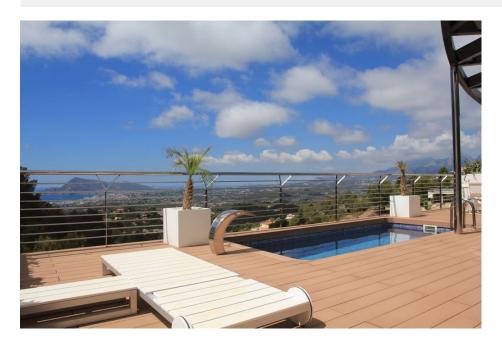

## **DESCRIPTION**

A residential estate full of light, with large interior spaces, unique architecture and natural surroundings, panoramic views of the Mediterranean Sea and the skyline of Benidorm. A closed residential complex, with detached homes designed with state of the art architecture, where each residence has its own exclusive design, making it unique. The houses are outstanding for their natural light and large interior spaces, with layouts offering 3 and 4 bedrooms, 3 and 4 bathrooms, an open kitchen, living rooms and dining rooms of different shapes, terrace, swimming room, barbeque, a locked garage and a lift. With direct access to the motorway, 10 Km from Benidorm, only 50 Km from Alicante airport and 100 km from Valencia airport. The picturesque coastal town of Altea offers all the services and leisure activities of a great city, while providing at the same time an open viewpoint for nature and the intense blue of the Mediterranean. Immersed in natural surroundings that are a perfect scenario for a getaway break, relaxing holidays or, why not make it your home?

### **VIEWS AIRCONDITIONING DISTANCE TO: STYLE** · Central airconditioning Modern Panoramic views Beach: 1 Km • Sea views Airport: 60 Km Mountain views Town center : 5 Km **ORIENTATION FURNITURE PARKING MAIN LIVING AREA** South · Not furnished Garage no Cars: 2 • Bathroom en-suite **FLOARING KITCHEN GARDEN AND HEATING TERRACES**