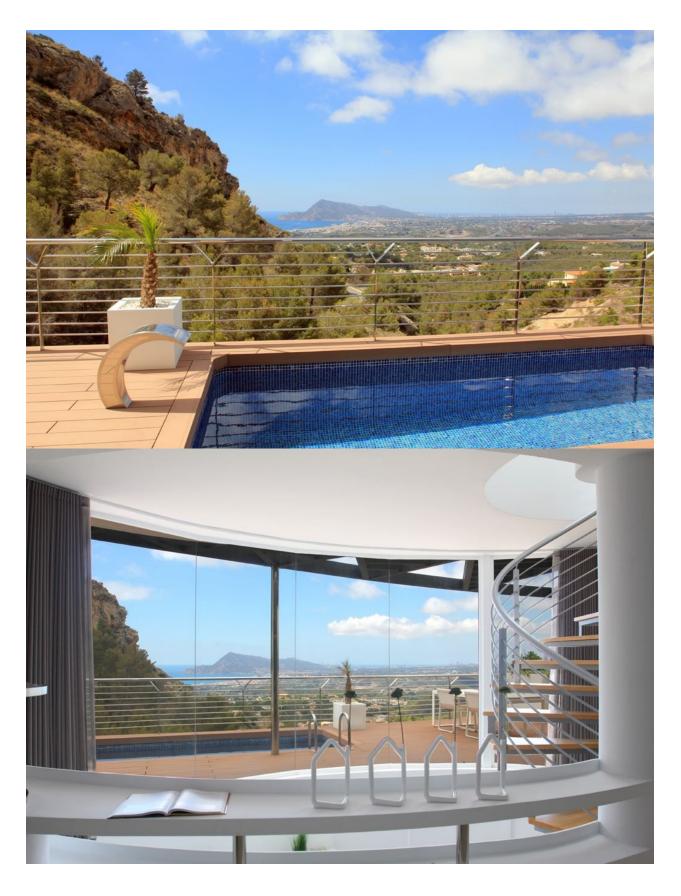

## **DESCRIPTION**

A residential estate full of light, with large interior spaces, unique architecture and natural surroundings, panoramic views of the Mediterranean Sea and the skyline of Benidorm. A closed residential complex, with detached homes designed with state of the art architecture, where each residence has its own exclusive design, making it unique. The houses are outstanding for their natural light and large interior spaces, with layouts offering 3 and 4 bedrooms, 3 and 4 bathrooms, an open kitchen, living rooms and dining rooms of different shapes, terrace, swimming room, barbeque, a locked garage and a lift. With direct access to the motorway, 10 Km from Benidorm, only 50 Km from Alicante airport and 100 km from Valencia airport. The picturesque coastal town of Altea offers all the services and leisure activities of a great city, while providing at the same time an open viewpoint for nature and the intense blue of the Mediterranean. Immersed in natural surroundings that are a perfect scenario for a getaway break, relaxing holidays or, why not make it your home?

### **VIEWS AIRCONDITIONING DISTANCE TO: STYLE** · Central airconditioning Modern Panoramic views Beach: 1 Km • Sea views Airport: 60 Km Mountain views Town center : 5 Km **ORIENTATION FURNITURE PARKING MAIN LIVING AREA** South · Not furnished Garage no Cars: 2 • Bathroom en-suite **FLOARING KITCHEN GARDEN AND HEATING TERRACES**