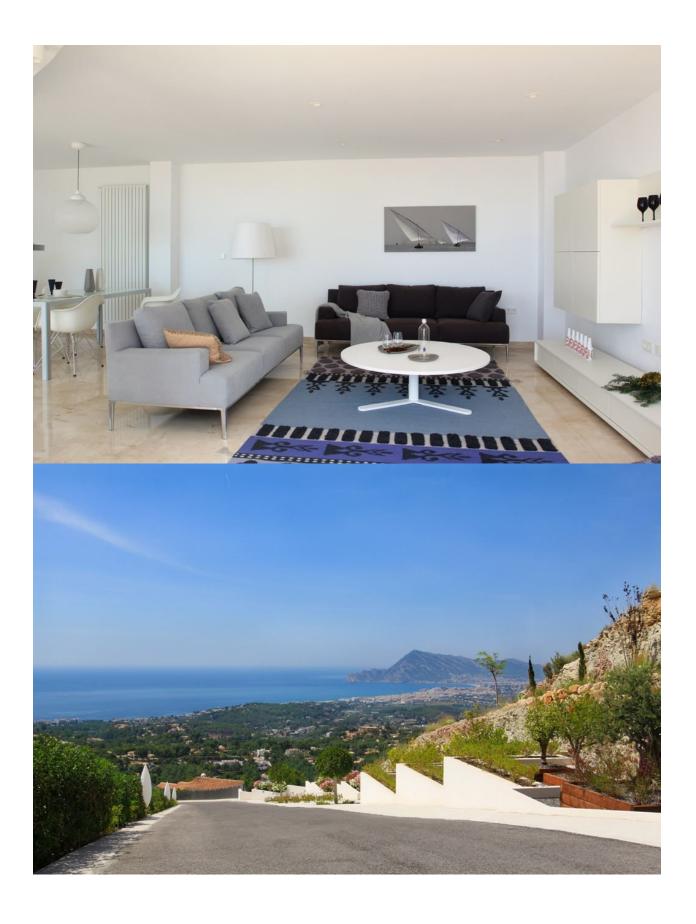

## **DESCRIPTION**

A residential estate full of light, with large interior spaces, unique architecture and natural surroundings, panoramic views of the Mediterranean Sea and the skyline of Benidorm. A closed residential complex, with detached homes designed with state of the art architecture, where each residence has its own exclusive design, making it unique. The houses are outstanding for their natural light and large interior spaces, with layouts offering 3 and 4 bedrooms, 3 and 4 bathrooms, an open kitchen, living rooms and dining rooms of different shapes, terrace, swimming room, barbeque, a locked garage and a lift. With direct access to the motorway, 10 Km from Benidorm, only 50 Km from Alicante airport and 100 km from Valencia airport. The picturesque coastal town of Altea offers all the services and leisure activities of a great city, while providing at the same time an open viewpoint for nature and the intense blue of the Mediterranean. Immersed in natural surroundings that are a perfect scenario for a getaway break, relaxing holidays or, why not make it your home?

### **VIEWS AIRCONDITIONING DISTANCE TO: STYLE** · Central airconditioning Modern Panoramic views Beach: 1 Km • Sea views Airport: 60 Km Mountain views Town center : 5 Km **ORIENTATION FURNITURE PARKING MAIN LIVING AREA** South · Not furnished Garage no Cars: 2 • Bathroom en-suite **FLOARING KITCHEN GARDEN AND HEATING TERRACES**