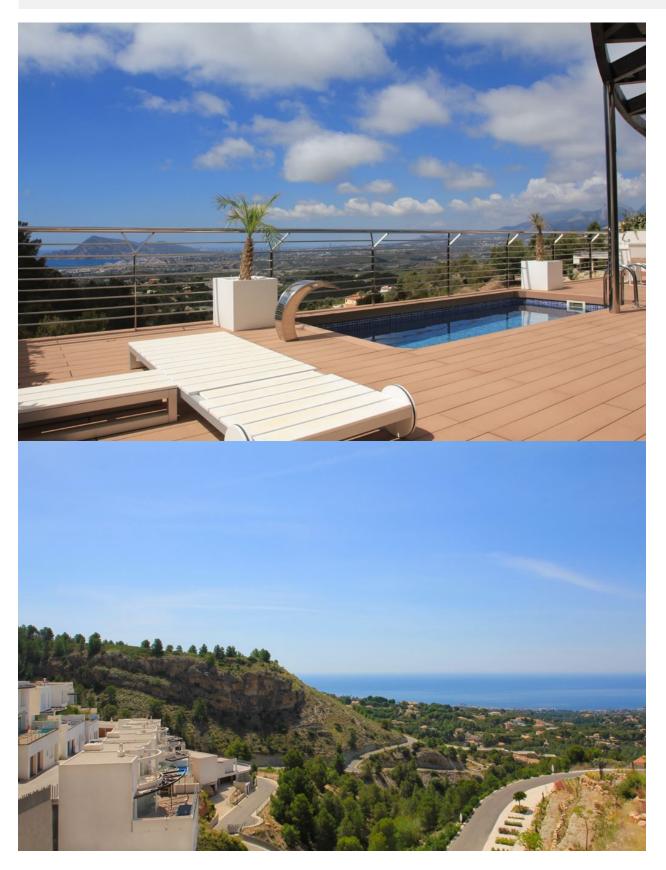

## **DESCRIPTION**

A residential estate full of light, with large interior spaces, unique architecture and natural surroundings, panoramic views of the Mediterranean Sea and the skyline of Benidorm. A closed residential complex, with detached homes designed with state of the art architecture, where each residence has its own exclusive design, making it unique. The houses are outstanding for their natural light and large interior spaces, with layouts offering 3 and 4 bedrooms, 3 and 4 bathrooms, an open kitchen, living rooms and dining rooms of different shapes, terrace, swimming room, barbeque, a locked garage and a lift. With direct access to the motorway, 10 Km from Benidorm, only 50 Km from Alicante airport and 100 km from Valencia airport. The picturesque coastal town of Altea offers all the services and leisure activities of a great city, while providing at the same time an open viewpoint for nature and the intense blue of the Mediterranean. Immersed in natural surroundings that are a perfect scenario for a getaway break, relaxing holidays or, why not make it your home?

### **VIEWS AIRCONDITIONING DISTANCE TO: STYLE** · Central airconditioning Modern Panoramic views Beach: 1 Km • Sea views Airport: 60 Km Mountain views Town center : 5 Km **ORIENTATION FURNITURE PARKING MAIN LIVING AREA** South · Not furnished Garage no Cars: 2 • Bathroom en-suite **FLOARING KITCHEN GARDEN AND HEATING TERRACES**