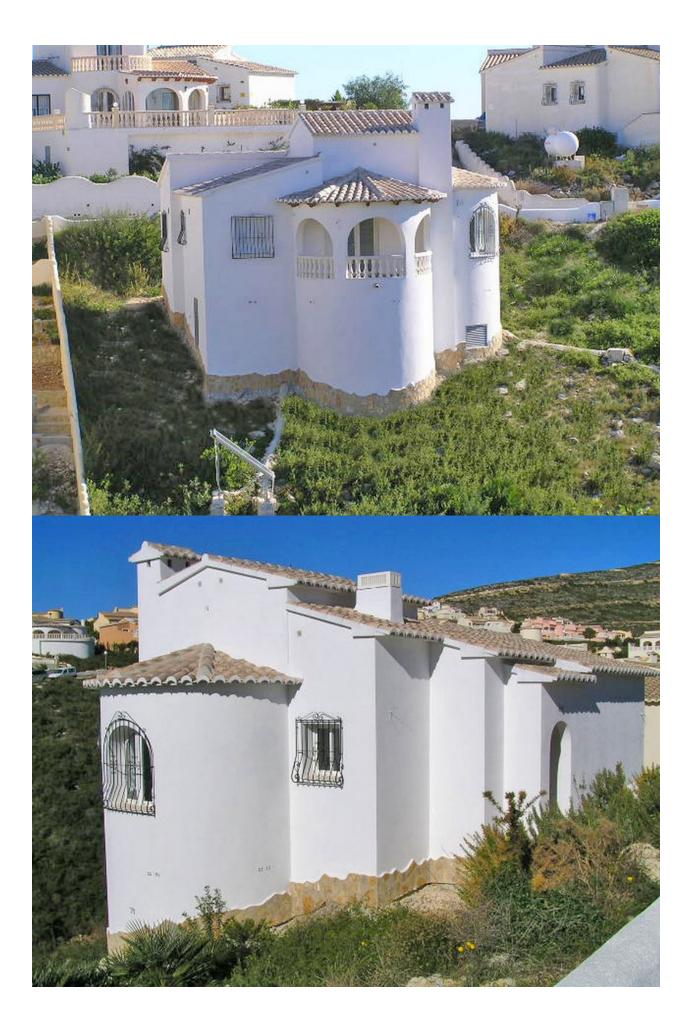

#### DESCRIPTION

"Villa 84 Magnolias", new finished villa in the Magnolias Residential area in the Cumbre del Sol urbanization, next to the sea, in Benitachell, between Javea and Moraira, Costa Blanca North. A key ready villa built on a plot of 819sqm with a sea view from the porch. The villa has 2 bedrooms with fitted wardrobes and mosquito nets on the windows, a bathroom, a living room with an enclosed fireplace, a fully equipped kitchen including appliances, solar panel installation for hot water production by solar thermal energy, alarm system, etc. A brand new villa with sea views. Chalet located in the Residential Magnolias area, a consolidated area that has all the amenities of the Cumbre del Sol urbanization.