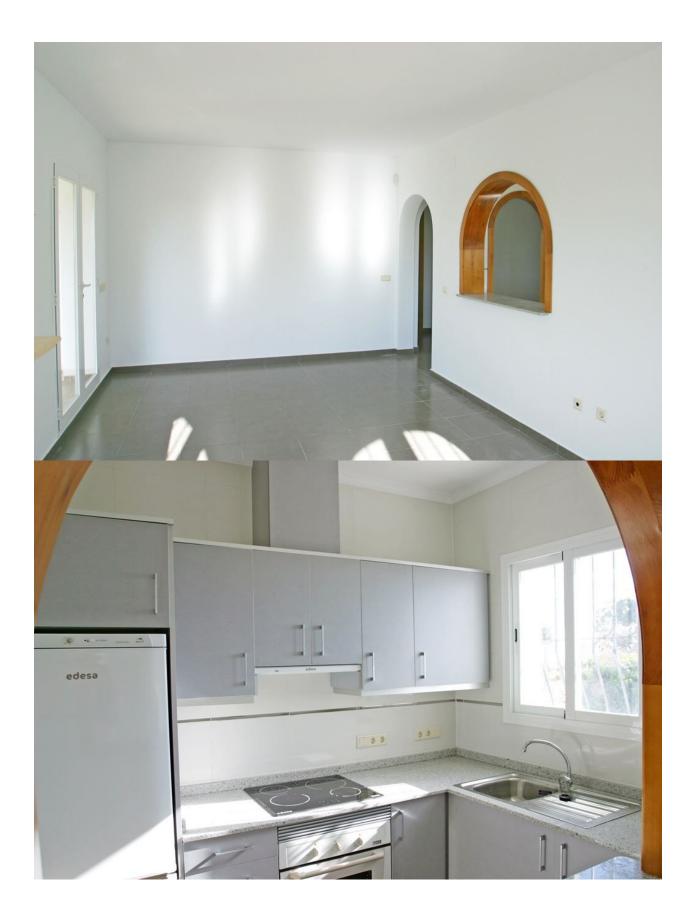

#### DESCRIPTION

"Villa 84 Magnolias", new finished villa in the Magnolias Residential area in the Cumbre del Sol urbanization, next to the sea, in Benitachell, between Javea and Moraira, Costa Blanca North. A key ready villa built on a plot of 819sqm with a sea view from the porch. The villa has 2 bedrooms with fitted wardrobes and mosquito nets on the windows, a bathroom, a living room with an enclosed fireplace, a fully equipped kitchen including appliances, solar panel installation for hot water production by solar thermal energy, alarm system, etc. A brand new villa with sea views. Chalet located in the Residential Magnolias area, a consolidated area that has all the amenities of the Cumbre del Sol urbanization.

### VIEWS

Sea views

- KITCHEN
- Equipped kitchen