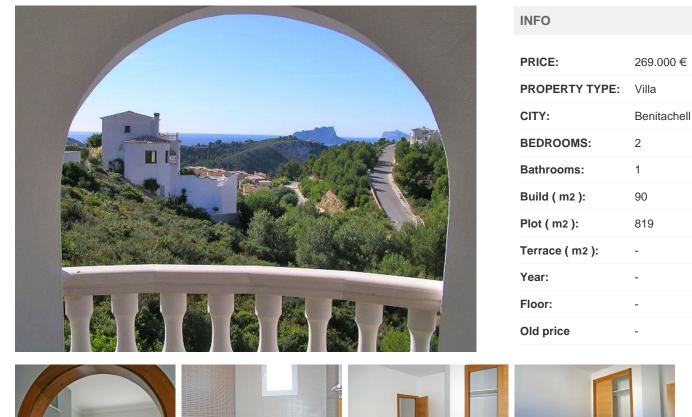

#### BENITACHELL

REF: # 6357

#### DESCRIPTION

"Villa 84 Magnolias", new finished villa in the Magnolias Residential area in the Cumbre del Sol urbanization, next to the sea, in Benitachell, between Javea and Moraira, Costa Blanca North. A key ready villa built on a plot of 819sqm with a sea view from the porch. The villa has 2 bedrooms with fitted wardrobes and mosquito nets on the windows, a bathroom, a living room with an enclosed fireplace, a fully equipped kitchen including appliances, solar panel installation for hot water production by solar thermal energy, alarm system, etc. A brand new villa with sea views. Chalet located in the Residential Magnolias area, a consolidated area that has all the amenities of the Cumbre del Sol urbanization.

### VIEWS

Sea views

- KITCHEN
- Equipped kitchen