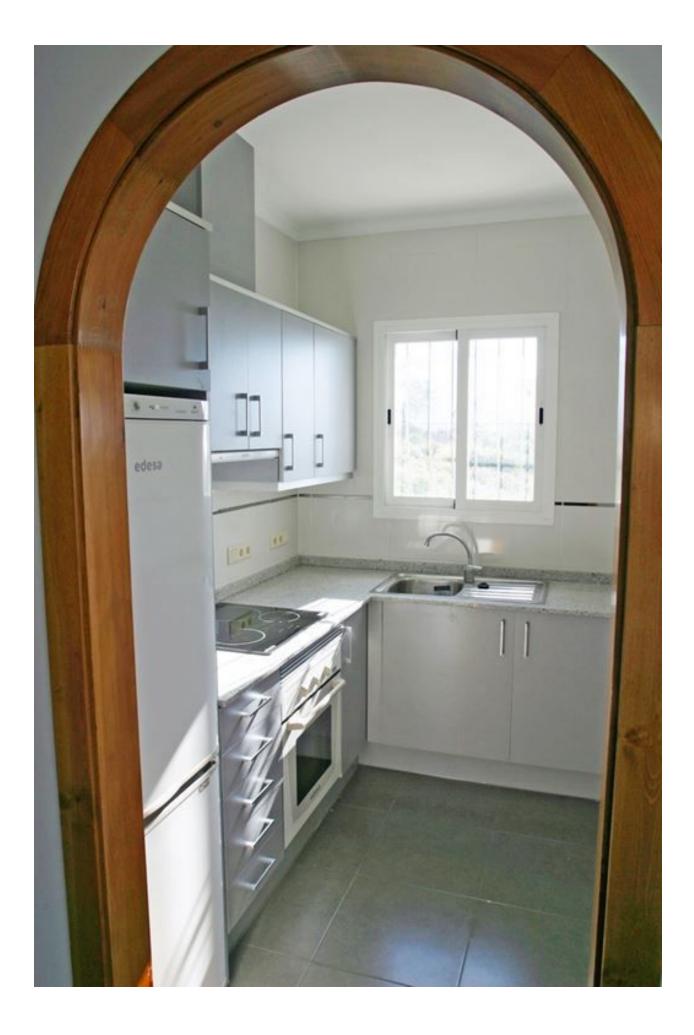

#### DESCRIPTION

"Villa 84 Magnolias", new finished villa in the Magnolias Residential area in the Cumbre del Sol urbanization, next to the sea, in Benitachell, between Javea and Moraira, Costa Blanca North. A key ready villa built on a plot of 819sqm with a sea view from the porch. The villa has 2 bedrooms with fitted wardrobes and mosquito nets on the windows, a bathroom, a living room with an enclosed fireplace, a fully equipped kitchen including appliances, solar panel installation for hot water production by solar thermal energy, alarm system, etc. A brand new villa with sea views. Chalet located in the Residential Magnolias area, a consolidated area that has all the amenities of the Cumbre del Sol urbanization.

### VIEWS

Sea views

- KITCHEN
- Equipped kitchen