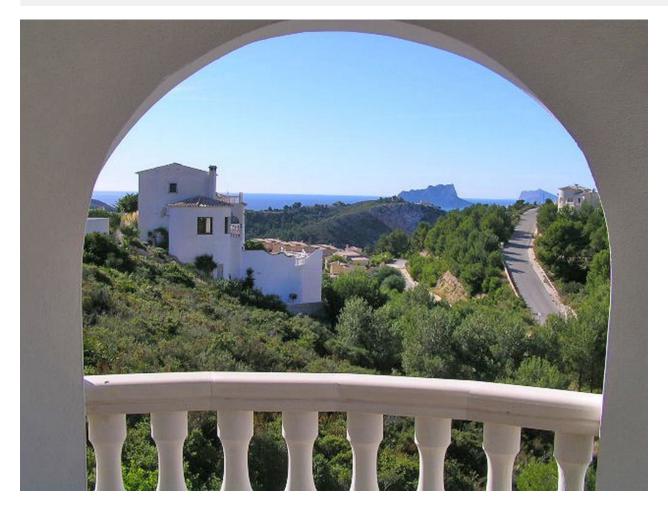

#### DESCRIPTION

"Villa 84 Magnolias", new finished villa in the Magnolias Residential area in the Cumbre del Sol urbanization, next to the sea, in Benitachell, between Javea and Moraira, Costa Blanca North. A key ready villa built on a plot of 819sqm with a sea view from the porch. The villa has 2 bedrooms with fitted wardrobes and mosquito nets on the windows, a bathroom, a living room with an enclosed fireplace, a fully equipped kitchen including appliances, solar panel installation for hot water production by solar thermal energy, alarm system, etc. A brand new villa with sea views. Chalet located in the Residential Magnolias area, a consolidated area that has all the amenities of the Cumbre del Sol urbanization.

### VIEWS

Sea views

- KITCHEN
- Equipped kitchen