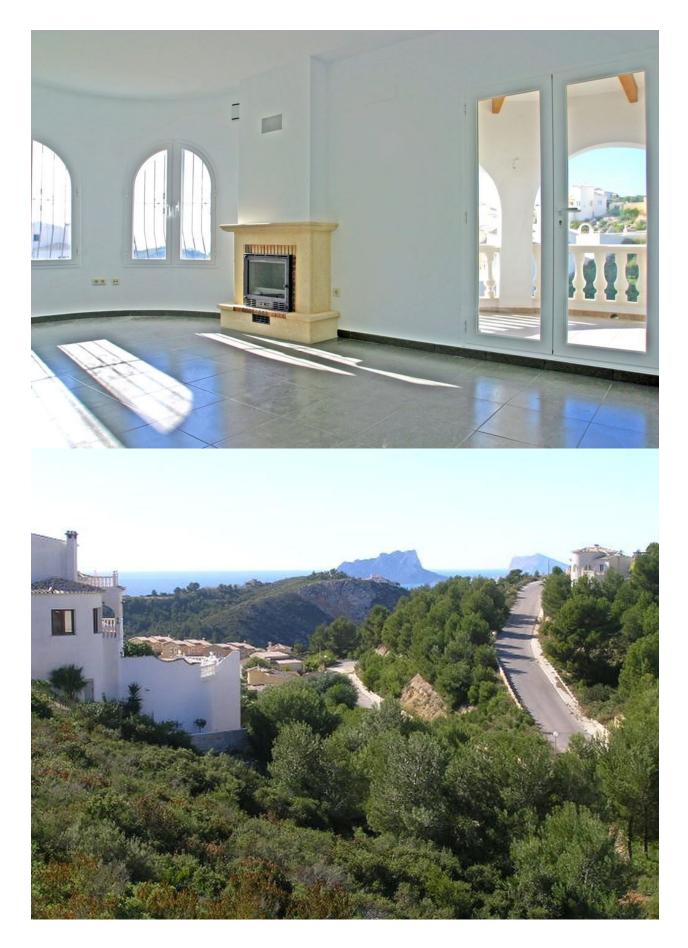

#### DESCRIPTION

"Villa 84 Magnolias", new finished villa in the Magnolias Residential area in the Cumbre del Sol urbanization, next to the sea, in Benitachell, between Javea and Moraira, Costa Blanca North. A key ready villa built on a plot of 819sqm with a sea view from the porch. The villa has 2 bedrooms with fitted wardrobes and mosquito nets on the windows, a bathroom, a living room with an enclosed fireplace, a fully equipped kitchen including appliances, solar panel installation for hot water production by solar thermal energy, alarm system, etc. A brand new villa with sea views. Chalet located in the Residential Magnolias area, a consolidated area that has all the amenities of the Cumbre del Sol urbanization.

### VIEWS

Sea views

- KITCHEN
- Equipped kitchen