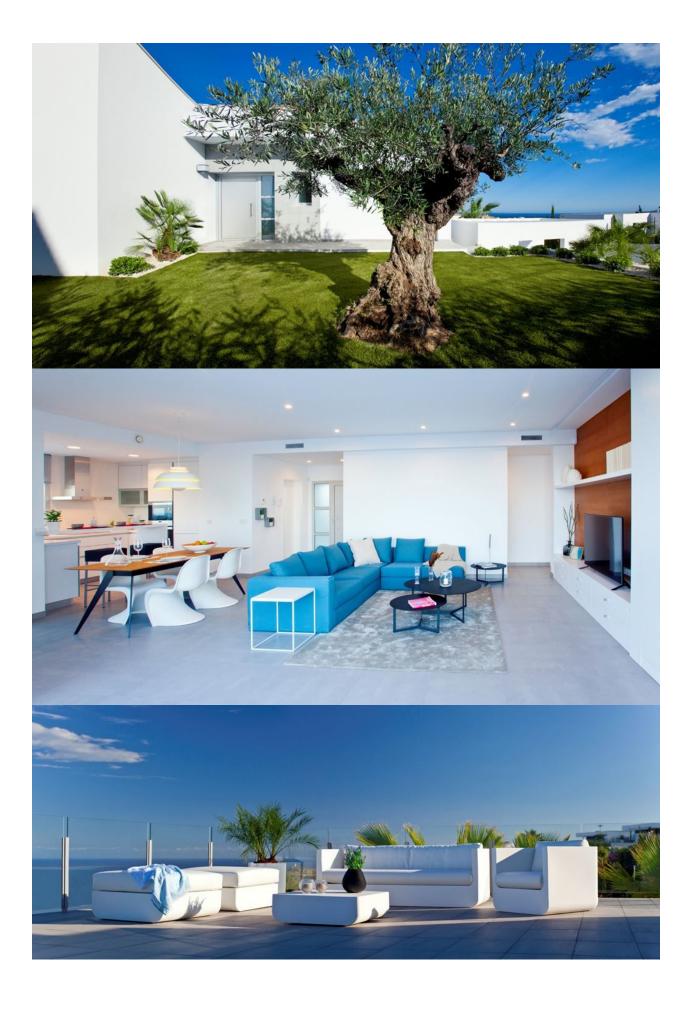

## **DESCRIPTION**

A Luminous designer villa on two floors, located in a quiet residential area with magnificent sea views, in LiriosDesign- Cumbre del Sol Residential Resort, Benitachell. Villa SIROS XL is designed to take the best advantage of the sunlight all year round, filling the villa with light. The residence is accessed through a porch directly connected to the car park. The villa has4 bedrooms and 3 bathrooms, the master bedroom with a largeen suite bathroom and a picture window offering views of the sea and access to a large terrace. The other 2 bedrooms are double, with fitted wardrobes and a shared bathroom. Theliving-dining roomand the kitchen open onto a spectacular summer terrace with picture windows that merge outdoors and indoors, enabling you to enjoy the magnificent landscape any time of the day and all year round. The terrace and the Mediterranean garden are organised around a designer swimming pool that matches the blue sea. The fourth bedroom in this villa is on the ground floor, with a fitted wardrobe and access to a private terrace. This floor also has a large living room which also accesses the terrace, as well as a fully equipped bathroom.