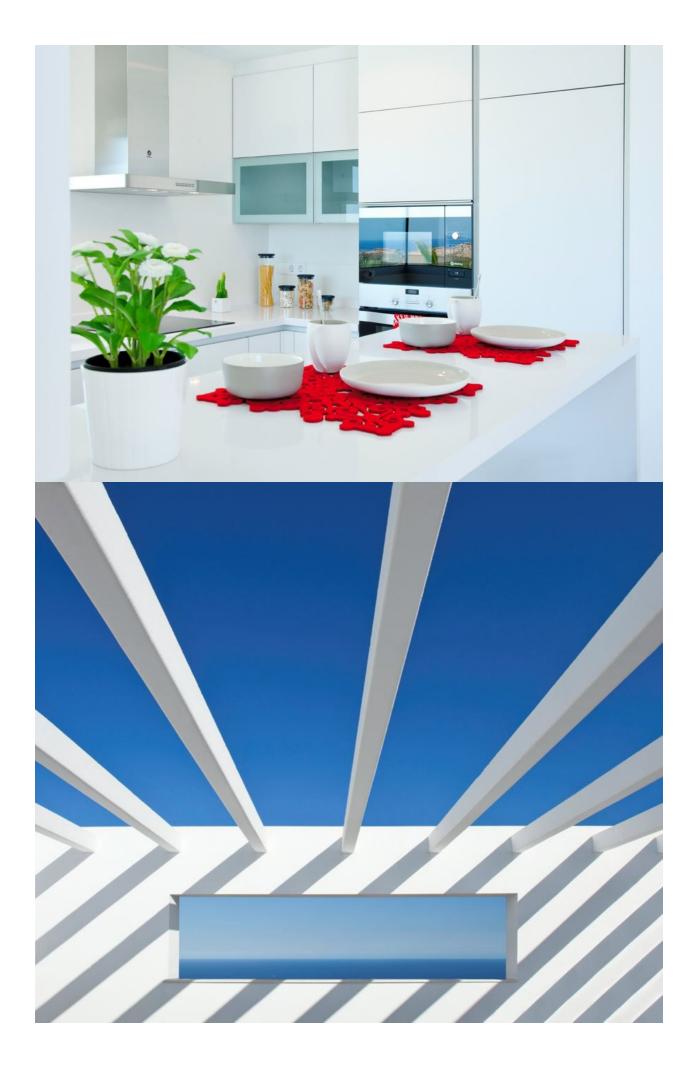

## **DESCRIPTION**

A Luminous designer villa on two floors, located in a quiet residential area with magnificent sea views, in LiriosDesign- Cumbre del Sol Residential Resort, Benitachell. Villa SIROS XL is designed to take the best advantage of the sunlight all year round, filling the villa with light. The residence is accessed through a porch directly connected to the car park. The villa has4 bedrooms and 3 bathrooms, the master bedroom with a largeen suite bathroom and a picture window offering views of the sea and access to a large terrace. The other 2 bedrooms are double, with fitted wardrobes and a shared bathroom. Theliving-dining roomand the kitchen open onto a spectacular summer terrace with picture windows that merge outdoors and indoors, enabling you to enjoy the magnificent landscape any time of the day and all year round. The terrace and the Mediterranean garden are organised around a designer swimming pool that matches the blue sea. The fourth bedroom in this villa is on the ground floor, with a fitted wardrobe and access to a private terrace. This floor also has a large living room which also accesses the terrace, as well as a fully equipped bathroom.

## KITCHEN

• Sea views

• Equipped kitchen

"OUR EXPERIENCE IS YOUR GUARANTEE"