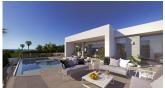

## **DESCRIPTION**

A Luminous designer villa on two floors, located in a quiet residential area with magnificent sea views, in LiriosDesign- Cumbre del Sol Residential Resort, Benitachell. Villa SIROS XL is designed to take the best advantage of the sunlight all year round, filling the villa with light. The residence is accessed through a porch directly connected to the car park. The villa has4 bedrooms and 3 bathrooms, the master bedroom with a largeen suite bathroom and a picture window offering views of the sea and access to a large terrace. The other 2 bedrooms are double, with fitted wardrobes and a shared bathroom. Theliving-dining roomand the kitchen open onto a spectacular summer terrace with picture windows that merge outdoors and indoors, enabling you to enjoy the magnificent landscape any time of the day and all year round. The terrace and the Mediterranean garden are organised around a designer swimming pool that matches the blue sea. The fourth bedroom in this villa is on the ground floor, with a fitted wardrobe and access to a private terrace. This floor also has a large living room which also accesses the terrace, as well as a fully equipped bathroom.