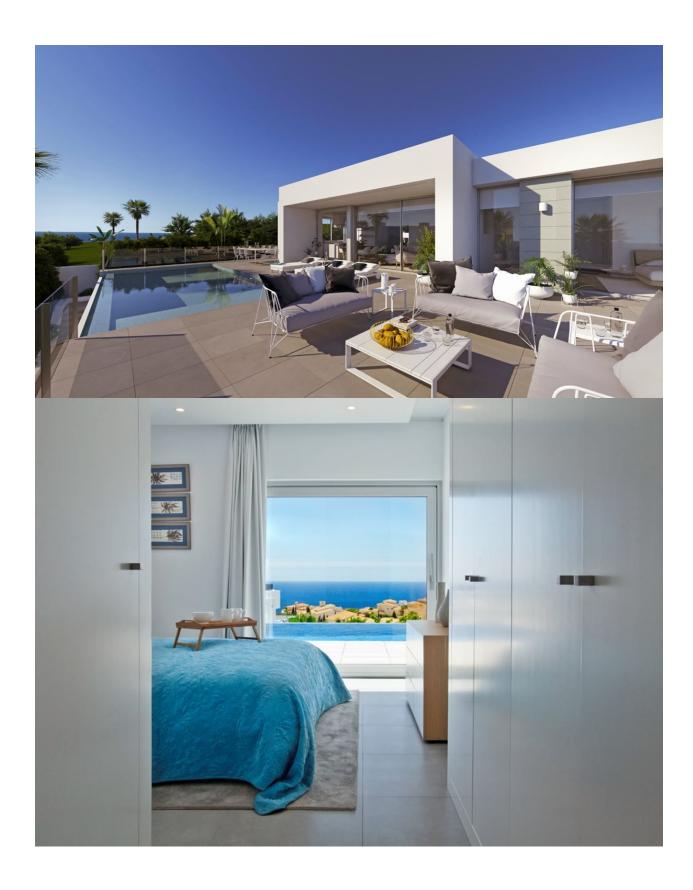

## **DESCRIPTION**

A Luminous designer villa on two floors, located in a quiet residential area with magnificent sea views, in LiriosDesign- Cumbre del Sol Residential Resort, Benitachell. Villa SIROS XL is designed to take the best advantage of the sunlight all year round, filling the villa with light. The residence is accessed through a porch directly connected to the car park. The villa has4 bedrooms and 3 bathrooms, the master bedroom with a largeen suite bathroom and a picture window offering views of the sea and access to a large terrace. The other 2 bedrooms are double, with fitted wardrobes and a shared bathroom. Theliving-dining roomand the kitchen open onto a spectacular summer terrace with picture windows that merge outdoors and indoors, enabling you to enjoy the magnificent landscape any time of the day and all year round. The terrace and the Mediterranean garden are organised around a designer swimming pool that matches the blue sea. The fourth bedroom in this villa is on the ground floor, with a fitted wardrobe and access to a private terrace. This floor also has a large living room which also accesses the terrace, as well as a fully equipped bathroom.