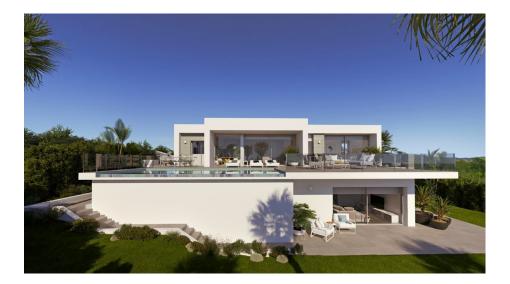

## **DESCRIPTION**

A Luminous designer villa on two floors, located in a quiet residential area with magnificent sea views, in LiriosDesign- Cumbre del Sol Residential Resort, Benitachell. Villa SIROS XL is designed to take the best advantage of the sunlight all year round, filling the villa with light. The residence is accessed through a porch directly connected to the car park. The villa has4 bedrooms and 3 bathrooms, the master bedroom with a largeen suite bathroom and a picture window offering views of the sea and access to a large terrace. The other 2 bedrooms are double, with fitted wardrobes and a shared bathroom. Theliving-dining roomand the kitchen open onto a spectacular summer terrace with picture windows that merge outdoors and indoors, enabling you to enjoy the magnificent landscape any time of the day and all year round. The terrace and the Mediterranean garden are organised around a designer swimming pool that matches the blue sea. The fourth bedroom in this villa is on the ground floor, with a fitted wardrobe and access to a private terrace. This floor also has a large living room which also accesses the terrace, as well as a fully equipped bathroom.