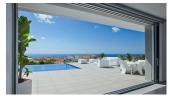

## **DESCRIPTION**

A Luminous designer villa on two floors, located in a quiet residential area with magnificent sea views, in LiriosDesign- Cumbre del Sol Residential Resort, Benitachell. Villa SIROS XL is designed to take the best advantage of the sunlight all year round, filling the villa with light. The residence is accessed through a porch directly connected to the car park. The villa has4 bedrooms and 3 bathrooms, the master bedroom with a largeen suite bathroom and a picture window offering views of the sea and access to a large terrace. The other 2 bedrooms are double, with fitted wardrobes and a shared bathroom. Theliving-dining roomand the kitchen open onto a spectacular summer terrace with picture windows that merge outdoors and indoors, enabling you to enjoy the magnificent landscape any time of the day and all year round. The terrace and the Mediterranean garden are organised around a designer swimming pool that matches the blue sea. The fourth bedroom in this villa is on the ground floor, with a fitted wardrobe and access to a private terrace. This floor also has a large living room which also accesses the terrace, as well as a fully equipped bathroom.

## **ENERGETIC CERTIFIED**

**VIEWS** 