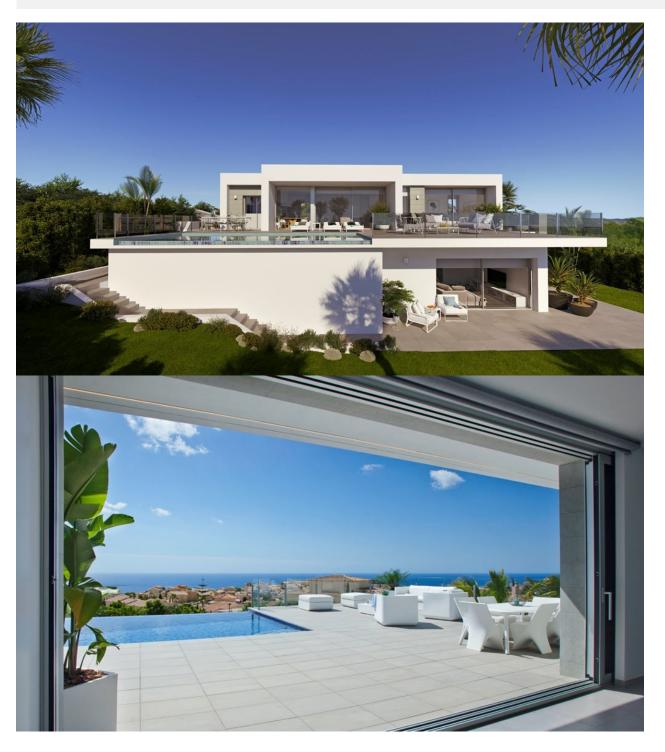

## **DESCRIPTION**

A Luminous designer villa on two floors, located in a quiet residential area with magnificent sea views, in LiriosDesign- Cumbre del Sol Residential Resort, Benitachell. Villa SIROS XL is designed to take the best advantage of the sunlight all year round, filling the villa with light. The residence is accessed through a porch directly connected to the car park. The villa has4 bedrooms and 3 bathrooms, the master bedroom with a largeen suite bathroom and a picture window offering views of the sea and access to a large terrace. The other 2 bedrooms are double, with fitted wardrobes and a shared bathroom. Theliving-dining roomand the kitchen open onto a spectacular summer terrace with picture windows that merge outdoors and indoors, enabling you to enjoy the magnificent landscape any time of the day and all year round. The terrace and the Mediterranean garden are organised around a designer swimming pool that matches the blue sea. The fourth bedroom in this villa is on the ground floor, with a fitted wardrobe and access to a private terrace. This floor also has a large living room which also accesses the terrace, as well as a fully equipped bathroom.