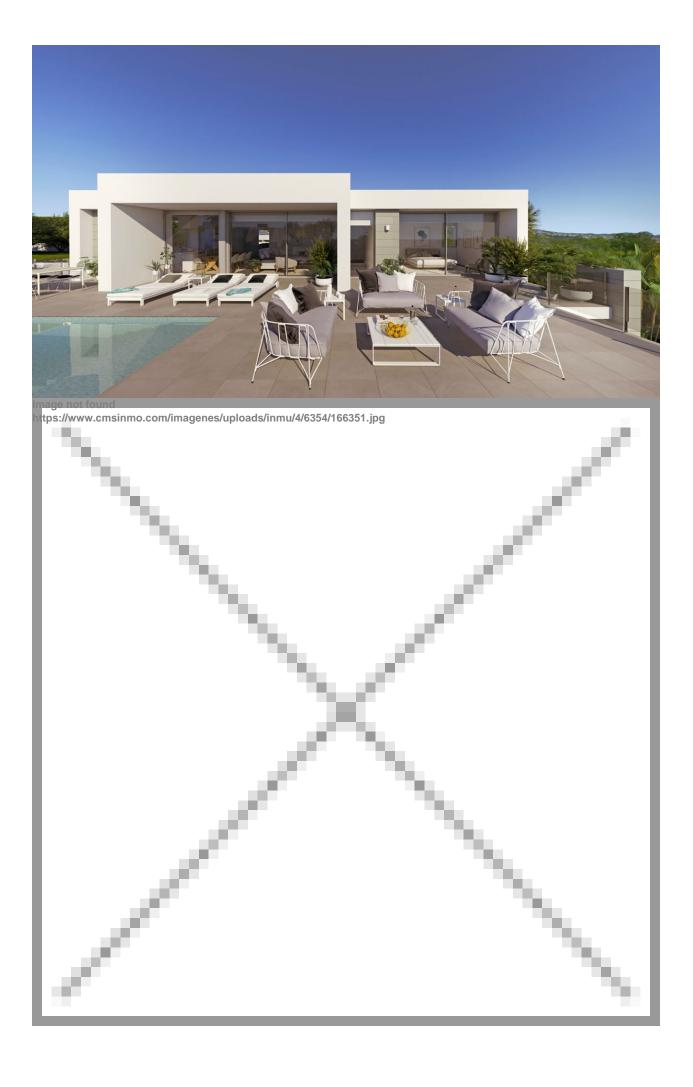

## **DESCRIPTION**

A Luminous designer villa on two floors, located in a quiet residential area with magnificent sea views, in LiriosDesign- Cumbre del Sol Residential Resort, Benitachell. Villa SIROS XL is designed to take the best advantage of the sunlight all year round, filling the villa with light. The residence is accessed through a porch directly connected to the car park. The villa has4 bedrooms and 3 bathrooms, the master bedroom with a largeen suite bathroom and a picture window offering views of the sea and access to a large terrace. The other 2 bedrooms are double, with fitted wardrobes and a shared bathroom. Theliving-dining roomand the kitchen open onto a spectacular summer terrace with picture windows that merge outdoors and indoors, enabling you to enjoy the magnificent landscape any time of the day and all year round. The terrace and the Mediterranean garden are organised around a designer swimming pool that matches the blue sea. The fourth bedroom in this villa is on the ground floor, with a fitted wardrobe and access to a private terrace. This floor also has a large living room which also accesses the terrace, as well as a fully equipped bathroom.