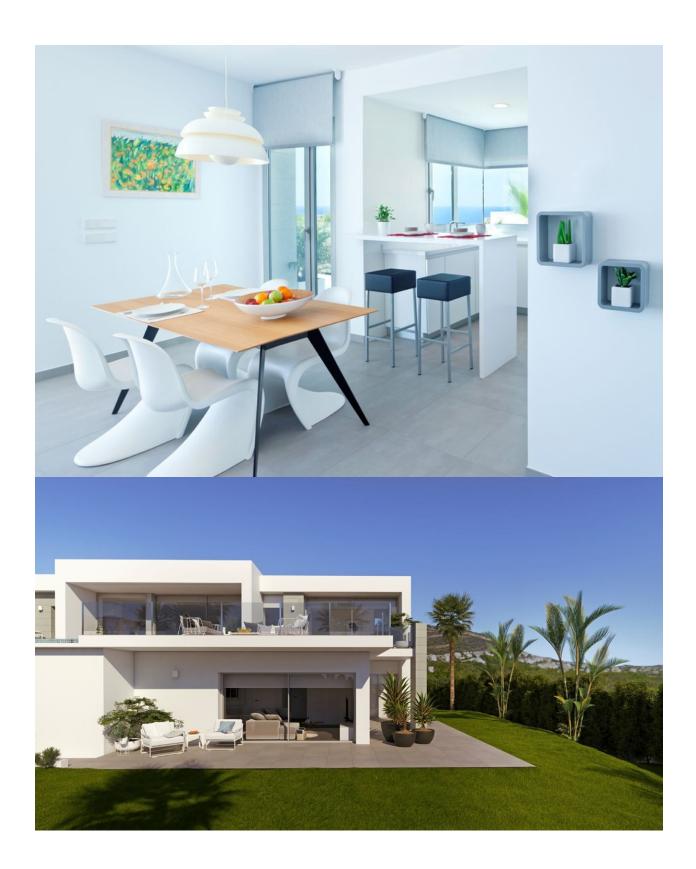

## **DESCRIPTION**

A Luminous designer villa on two floors, located in a quiet residential area with magnificent sea views, in LiriosDesign- Cumbre del Sol Residential Resort, Benitachell. Villa SIROS XL is designed to take the best advantage of the sunlight all year round, filling the villa with light. The residence is accessed through a porch directly connected to the car park. The villa has4 bedrooms and 3 bathrooms, the master bedroom with a largeen suite bathroom and a picture window offering views of the sea and access to a large terrace. The other 2 bedrooms are double, with fitted wardrobes and a shared bathroom. Theliving-dining roomand the kitchen open onto a spectacular summer terrace with picture windows that merge outdoors and indoors, enabling you to enjoy the magnificent landscape any time of the day and all year round. The terrace and the Mediterranean garden are organised around a designer swimming pool that matches the blue sea. The fourth bedroom in this villa is on the ground floor, with a fitted wardrobe and access to a private terrace. This floor also has a large living room which also accesses the terrace, as well as a fully equipped bathroom.